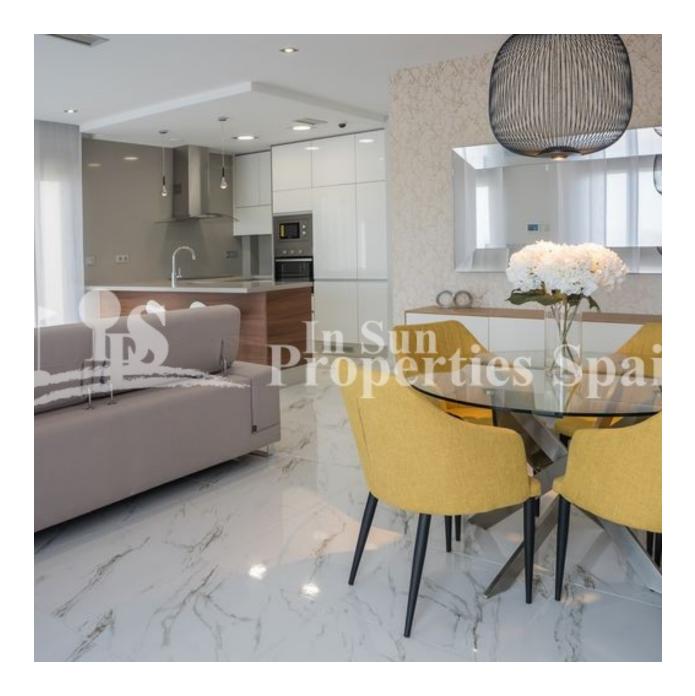

## DESCRIPTION

**REF: # 9928** 

WONDERFUL NEW BUILD RESIDENTIAL COMPLEX OF VILLAS IN PUNTA PRIMA, ORIHUELA COSTA only a few meters from the centre. This new build 125m2 villa is built on a plot of 210m2 over two floors with a sunny roof terrace. On the ground floor there is a bright and spacious living room with an open plan kitchen, 1 bedroom with fitted wardrobes and 1 bathroom. On the first floor you can find other 3 bedrooms with fitted wardrobes and 2 bathrooms (1 en-suite with the main bedroom). From the main bedroom you can access a 12m2 terrace. There are stairs to the top floor where you will find a large 61m2 solarium. The complex will offer nice green areas with a playground for children, a gym and two communal pools. It is located just a few meters from the centre of Punta Prima where you will find all the amenities you may need; nice restaurants, cafes, supermarkets, pharmacies and more. Punta Prima is located just 5 km from Torrevieja and has a good health infrastructure and a plenty of services available throughout the year. Just 10 km away we can find the golf courses of Villamartín, Campoamor, Las Ramblas, Las Colinas and Lo Romero, as well as the commercial centres of La