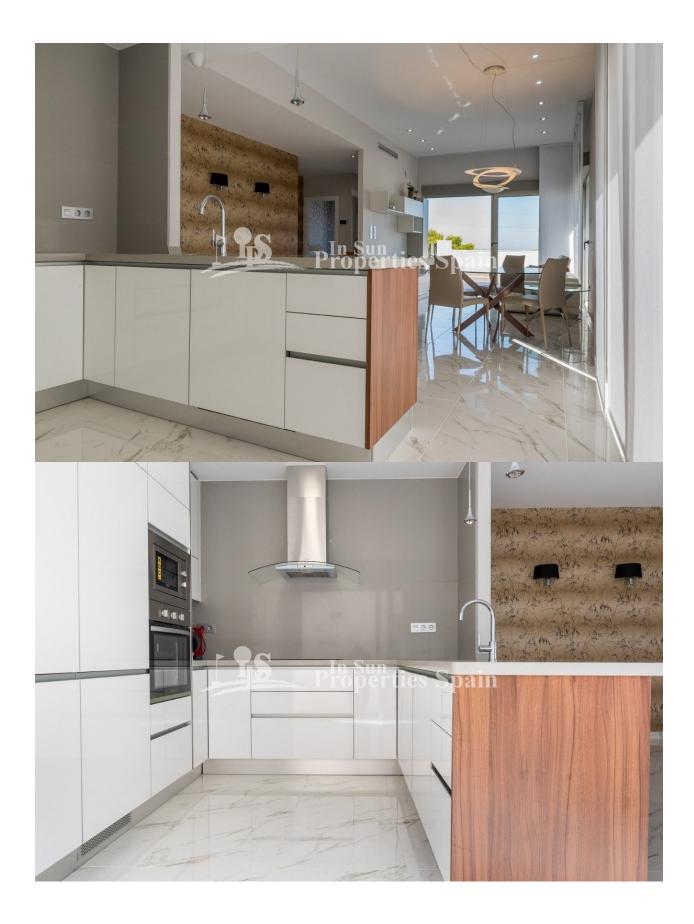

## DESCRIPTION

**REF: # 9928** 

WONDERFUL NEW BUILD RESIDENTIAL COMPLEX OF VILLAS IN PUNTA PRIMA, ORIHUELA COSTA only a few meters from the centre. This new build 125m2 villa is built on a plot of 210m2 over two floors with a sunny roof terrace. On the ground floor there is a bright and spacious living room with an open plan kitchen, 1 bedroom with fitted wardrobes and 1 bathroom. On the first floor you can find other 3 bedrooms with fitted wardrobes and 2 bathrooms (1 en-suite with the main bedroom). From the main bedroom you can access a 12m2 terrace. There are stairs to the top floor where you will find a large 61m2 solarium. The complex will offer nice green areas with a playground for children, a gym and two communal pools. It is located just a few meters from the centre of Punta Prima where you will find all the amenities you may need; nice restaurants, cafes, supermarkets, pharmacies and more. Punta Prima is located just 5 km from Torrevieja and has a good health infrastructure and a plenty of services available throughout the year. Just 10 km away we can find the golf courses of Villamartín, Campoamor, Las Ramblas, Las Colinas and Lo Romero, as well as the commercial centres of La