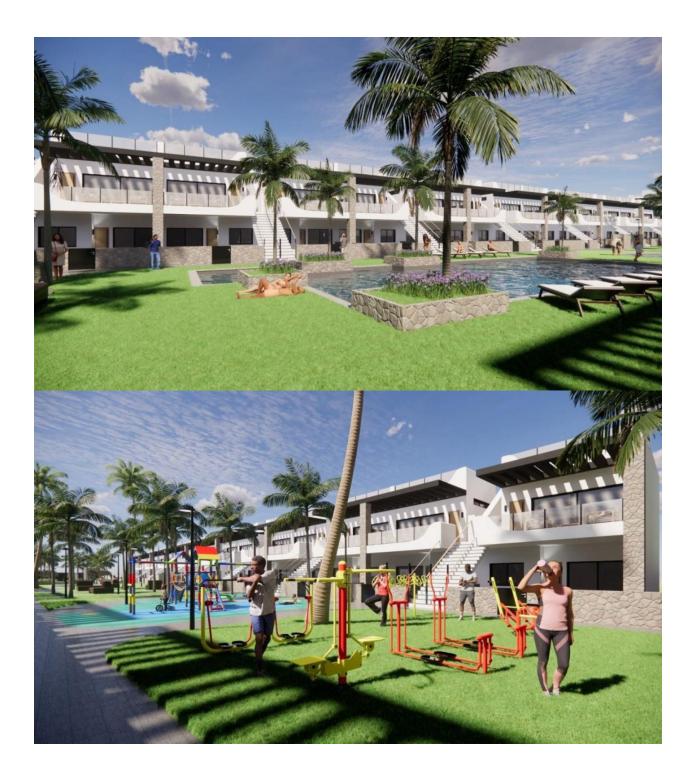

## DESCRIPTION

**REF: # 9928** 

WONDERFUL NEW BUILD RESIDENTIAL COMPLEX OF VILLAS IN PUNTA PRIMA, ORIHUELA COSTA only a few meters from the centre. This new build 125m2 villa is built on a plot of 210m2 over two floors with a sunny roof terrace. On the ground floor there is a bright and spacious living room with an open plan kitchen, 1 bedroom with fitted wardrobes and 1 bathroom. On the first floor you can find other 3 bedrooms with fitted wardrobes and 2 bathrooms (1 en-suite with the main bedroom). From the main bedroom you can access a 12m2 terrace. There are stairs to the top floor where you will find a large 61m2 solarium. The complex will offer nice green areas with a playground for children, a gym and two communal pools. It is located just a few meters from the centre of Punta Prima where you will find all the amenities you may need; nice restaurants, cafes, supermarkets, pharmacies and more. Punta Prima is located just 5 km from Torrevieja and has a good health infrastructure and a plenty of services available throughout the year. Just 10 km away we can find the golf courses of Villamartín, Campoamor, Las Ramblas, Las Colinas and Lo Romero, as well as the commercial centres of La