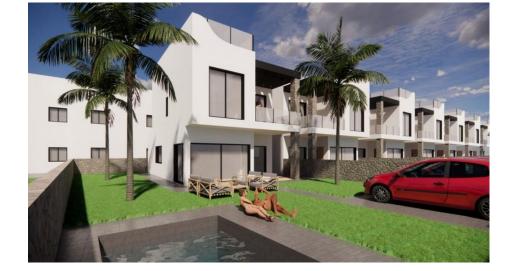

## DESCRIPTION

**REF: # 9928** 

WONDERFUL NEW BUILD RESIDENTIAL COMPLEX OF VILLAS IN PUNTA PRIMA, ORIHUELA COSTA only a few meters from the centre. This new build 125m2 villa is built on a plot of 210m2 over two floors with a sunny roof terrace. On the ground floor there is a bright and spacious living room with an open plan kitchen, 1 bedroom with fitted wardrobes and 1 bathroom. On the first floor you can find other 3 bedrooms with fitted wardrobes and 2 bathrooms (1 en-suite with the main bedroom). From the main bedroom you can access a 12m2 terrace. There are stairs to the top floor where you will find a large 61m2 solarium. The complex will offer nice green areas with a playground for children, a gym and two communal pools. It is located just a few meters from the centre of Punta Prima where you will find all the amenities you may need; nice restaurants, cafes, supermarkets, pharmacies and more. Punta Prima is located just 5 km from Torrevieja and has a good health infrastructure and a plenty of services available throughout the year. Just 10 km away we can find the golf courses of Villamartín, Campoamor, Las Ramblas, Las Colinas and Lo Romero, as well as the commercial centres of La