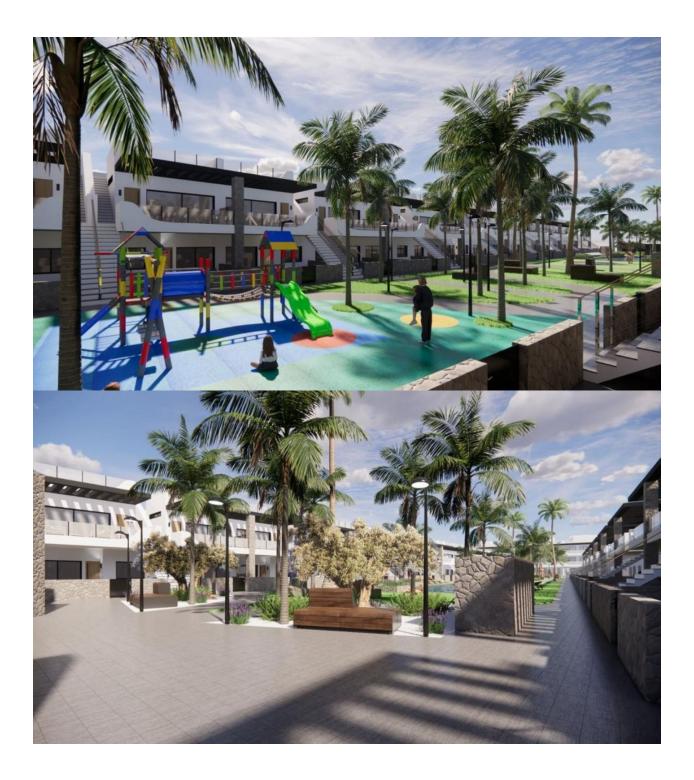

## DESCRIPTION

**REF: # 9928** 

WONDERFUL NEW BUILD RESIDENTIAL COMPLEX OF VILLAS IN PUNTA PRIMA, ORIHUELA COSTA only a few meters from the centre. This new build 125m2 villa is built on a plot of 210m2 over two floors with a sunny roof terrace. On the ground floor there is a bright and spacious living room with an open plan kitchen, 1 bedroom with fitted wardrobes and 1 bathroom. On the first floor you can find other 3 bedrooms with fitted wardrobes and 2 bathrooms (1 en-suite with the main bedroom). From the main bedroom you can access a 12m2 terrace. There are stairs to the top floor where you will find a large 61m2 solarium. The complex will offer nice green areas with a playground for children, a gym and two communal pools. It is located just a few meters from the centre of Punta Prima where you will find all the amenities you may need; nice restaurants, cafes, supermarkets, pharmacies and more. Punta Prima is located just 5 km from Torrevieja and has a good health infrastructure and a plenty of services available throughout the year. Just 10 km away we can find the golf courses of Villamartín, Campoamor, Las Ramblas, Las Colinas and Lo Romero, as well as the commercial centres of La