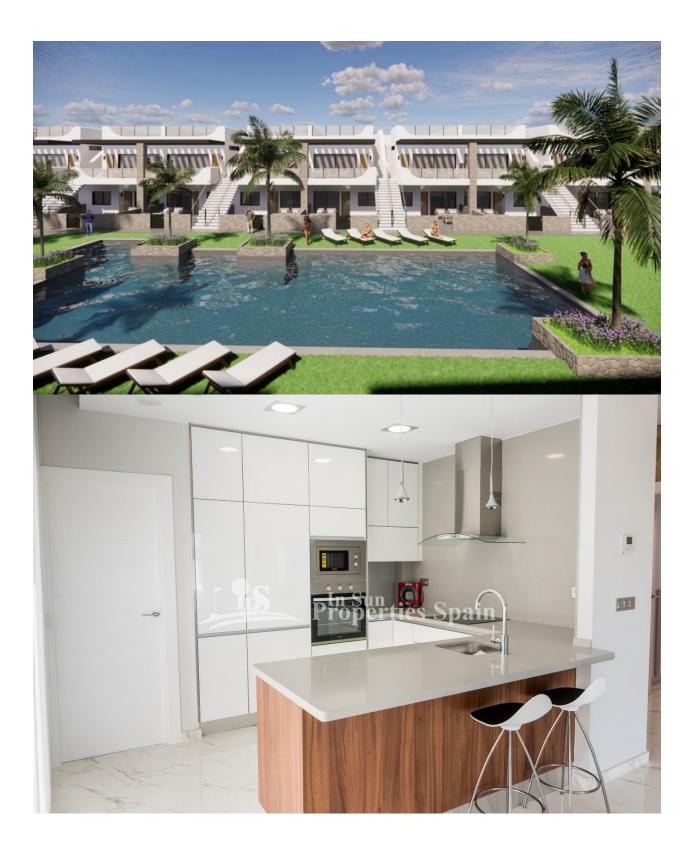

## DESCRIPTION

**REF: # 9928** 

WONDERFUL NEW BUILD RESIDENTIAL COMPLEX OF VILLAS IN PUNTA PRIMA, ORIHUELA COSTA only a few meters from the centre. This new build 125m2 villa is built on a plot of 210m2 over two floors with a sunny roof terrace. On the ground floor there is a bright and spacious living room with an open plan kitchen, 1 bedroom with fitted wardrobes and 1 bathroom. On the first floor you can find other 3 bedrooms with fitted wardrobes and 2 bathrooms (1 en-suite with the main bedroom). From the main bedroom you can access a 12m2 terrace. There are stairs to the top floor where you will find a large 61m2 solarium. The complex will offer nice green areas with a playground for children, a gym and two communal pools. It is located just a few meters from the centre of Punta Prima where you will find all the amenities you may need; nice restaurants, cafes, supermarkets, pharmacies and more. Punta Prima is located just 5 km from Torrevieja and has a good health infrastructure and a plenty of services available throughout the year. Just 10 km away we can find the golf courses of Villamartín, Campoamor, Las Ramblas, Las Colinas and Lo Romero, as well as the commercial centres of La