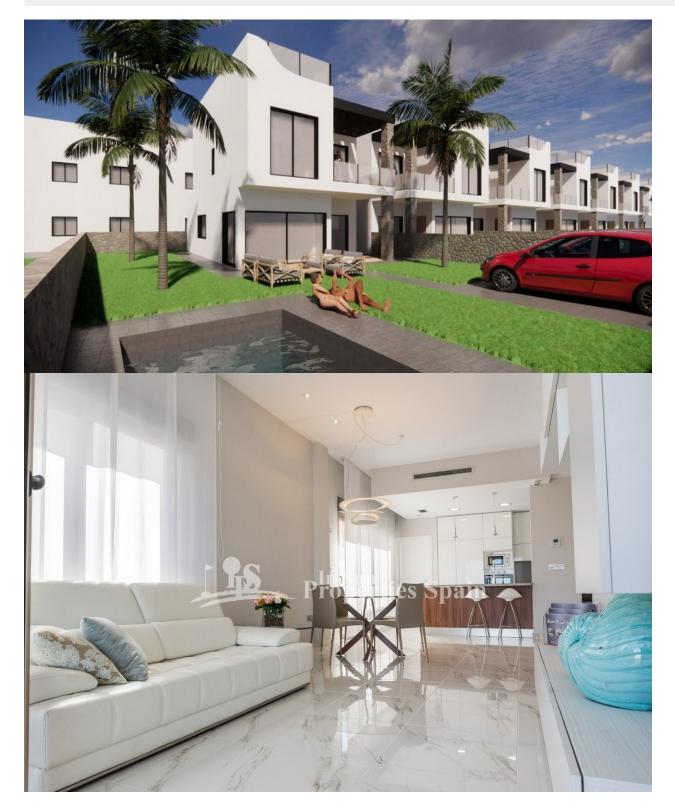

## DESCRIPTION

**REF: # 9928** 

WONDERFUL NEW BUILD RESIDENTIAL COMPLEX OF VILLAS IN PUNTA PRIMA, ORIHUELA COSTA only a few meters from the centre. This new build 125m2 villa is built on a plot of 210m2 over two floors with a sunny roof terrace. On the ground floor there is a bright and spacious living room with an open plan kitchen, 1 bedroom with fitted wardrobes and 1 bathroom. On the first floor you can find other 3 bedrooms with fitted wardrobes and 2 bathrooms (1 en-suite with the main bedroom). From the main bedroom you can access a 12m2 terrace. There are stairs to the top floor where you will find a large 61m2 solarium. The complex will offer nice green areas with a playground for children, a gym and two communal pools. It is located just a few meters from the centre of Punta Prima where you will find all the amenities you may need; nice restaurants, cafes, supermarkets, pharmacies and more. Punta Prima is located just 5 km from Torrevieja and has a good health infrastructure and a plenty of services available throughout the year. Just 10 km away we can find the golf courses of Villamartín, Campoamor, Las Ramblas, Las Colinas and Lo Romero, as well as the commercial centres of La