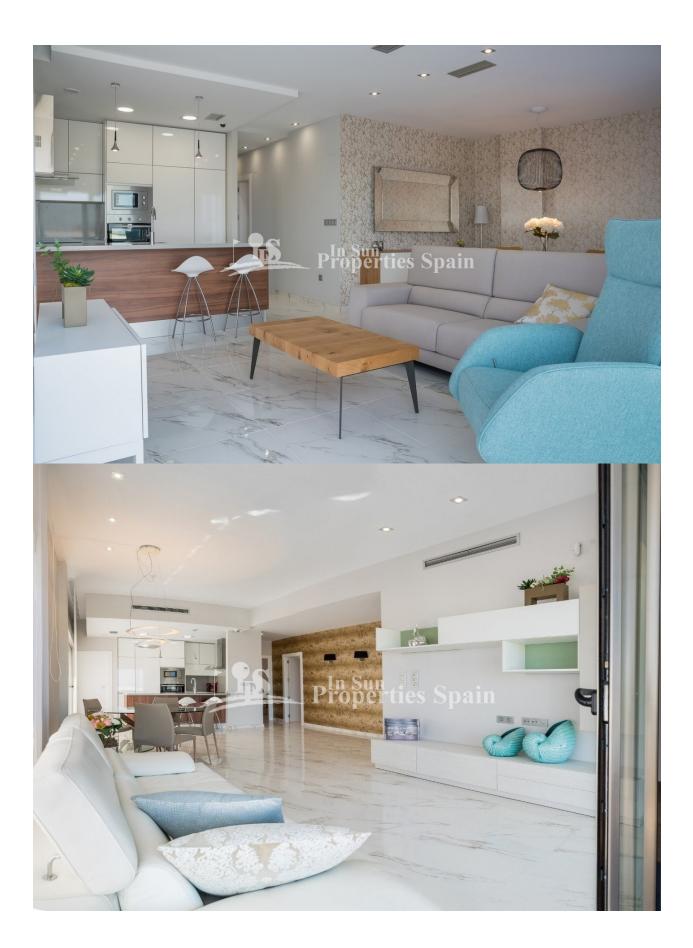

## DESCRIPTION

**REF: # 9928** 

WONDERFUL NEW BUILD RESIDENTIAL COMPLEX OF VILLAS IN PUNTA PRIMA, ORIHUELA COSTA only a few meters from the centre. This new build 125m2 villa is built on a plot of 210m2 over two floors with a sunny roof terrace. On the ground floor there is a bright and spacious living room with an open plan kitchen, 1 bedroom with fitted wardrobes and 1 bathroom. On the first floor you can find other 3 bedrooms with fitted wardrobes and 2 bathrooms (1 en-suite with the main bedroom). From the main bedroom you can access a 12m2 terrace. There are stairs to the top floor where you will find a large 61m2 solarium. The complex will offer nice green areas with a playground for children, a gym and two communal pools. It is located just a few meters from the centre of Punta Prima where you will find all the amenities you may need; nice restaurants, cafes, supermarkets, pharmacies and more. Punta Prima is located just 5 km from Torrevieja and has a good health infrastructure and a plenty of services available throughout the year. Just 10 km away we can find the golf courses of Villamartín, Campoamor, Las Ramblas, Las Colinas and Lo Romero, as well as the commercial centres of La