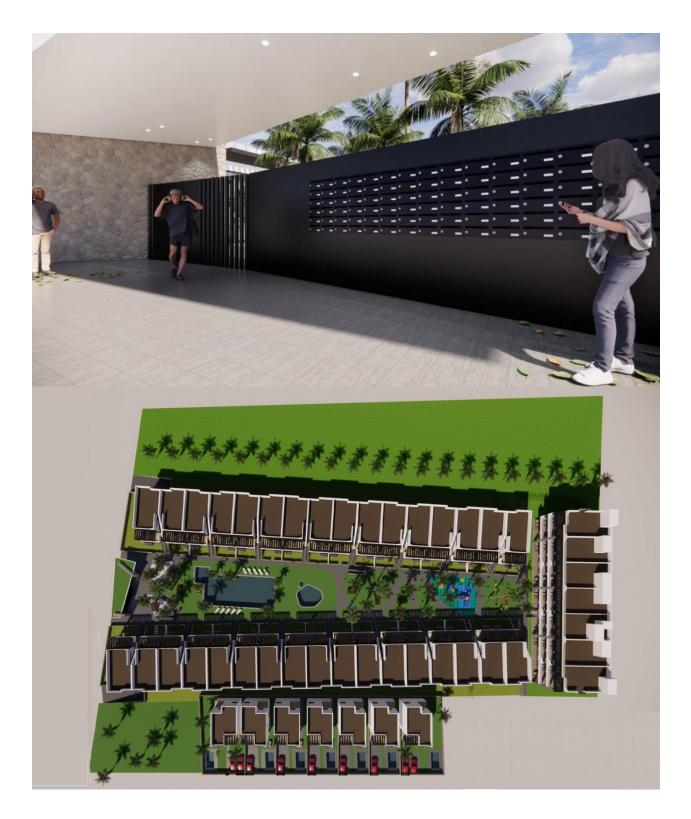

## DESCRIPTION

**REF: # 9928** 

WONDERFUL NEW BUILD RESIDENTIAL COMPLEX OF VILLAS IN PUNTA PRIMA, ORIHUELA COSTA only a few meters from the centre. This new build 125m2 villa is built on a plot of 210m2 over two floors with a sunny roof terrace. On the ground floor there is a bright and spacious living room with an open plan kitchen, 1 bedroom with fitted wardrobes and 1 bathroom. On the first floor you can find other 3 bedrooms with fitted wardrobes and 2 bathrooms (1 en-suite with the main bedroom). From the main bedroom you can access a 12m2 terrace. There are stairs to the top floor where you will find a large 61m2 solarium. The complex will offer nice green areas with a playground for children, a gym and two communal pools. It is located just a few meters from the centre of Punta Prima where you will find all the amenities you may need; nice restaurants, cafes, supermarkets, pharmacies and more. Punta Prima is located just 5 km from Torrevieja and has a good health infrastructure and a plenty of services available throughout the year. Just 10 km away we can find the golf courses of Villamartín, Campoamor, Las Ramblas, Las Colinas and Lo Romero, as well as the commercial centres of La