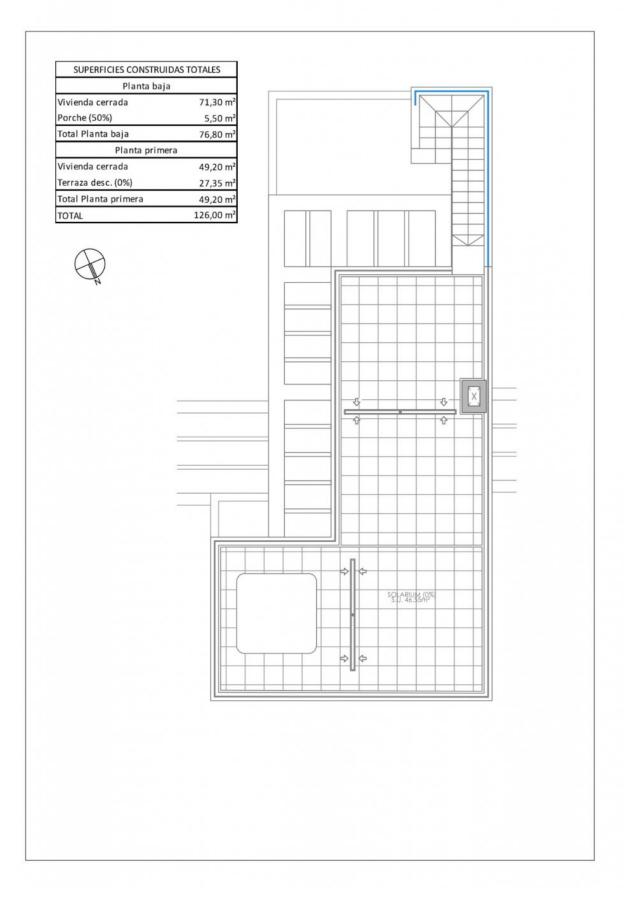

## DESCRIPTION

**REF: # 9900** 

EXCLUSIVE VILLA IN PILAR DE LA HORADADA ON Lo Romero Golf Course. This new 126m2 south-east facing villa consists of 3 bedrooms (with fitted wardrobes), 3 bathrooms, a 27m2 terrace, a 46m2 solarium and a 265m2 private garden. The villa has private parking, a lovely private pool and communal areas. Located on Lo Romero Golf course, the villa is only a 100 m from the course, 5 min from entertainment venues and just 6km away from the beach. Lo Romero Golf is the perfect course for golfers who are passionate about golf and is suitable for all levels of ability. Pilar de la Horadada is a typical Spanish village in the most southern part of the Costa Blanca. The large main street has supermarkets, lots of shops, restaurants and bars and some lovely squares. In addition to the excellent course of Lo Romero Golf there are the originally established Golf courses on the Orihuela Costa Villamartin, Las Ramblas, Real Campoamor and Las Colinas approximately 14km away. The beautiful beaches of Torre de la Horadada and Mil Palmeras with fine sand promenade is just 5 minutes away. Only 8.2km away between San Javier and San Pedro del Pinatar, is Dos Mares shopping centre, and the major shopping centres of Murcia and Cartagena are