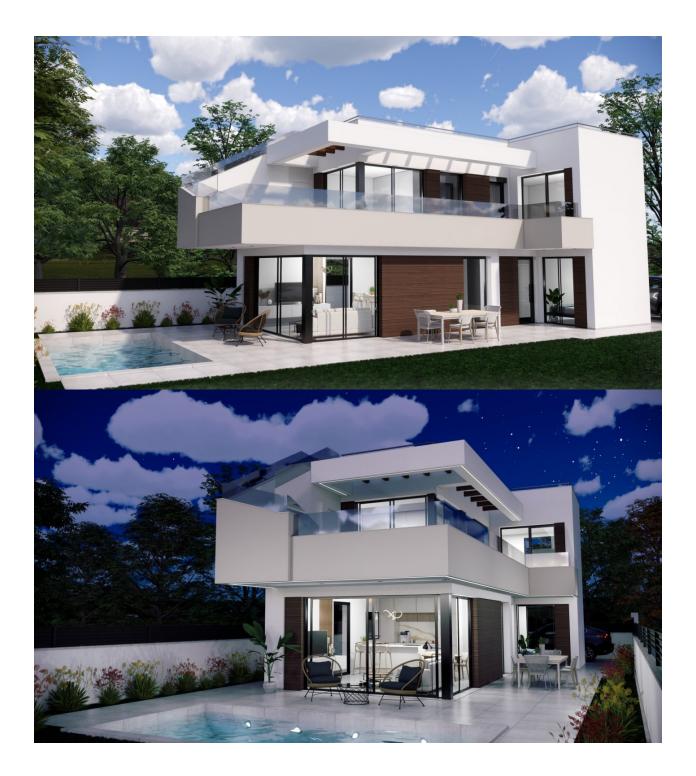

## DESCRIPTION

**REF: # 9900** 

EXCLUSIVE VILLA IN PILAR DE LA HORADADA ON Lo Romero Golf Course. This new 126m2 south-east facing villa consists of 3 bedrooms (with fitted wardrobes), 3 bathrooms, a 27m2 terrace, a 46m2 solarium and a 265m2 private garden. The villa has private parking, a lovely private pool and communal areas. Located on Lo Romero Golf course, the villa is only a 100 m from the course, 5 min from entertainment venues and just 6km away from the beach. Lo Romero Golf is the perfect course for golfers who are passionate about golf and is suitable for all levels of ability. Pilar de la Horadada is a typical Spanish village in the most southern part of the Costa Blanca. The large main street has supermarkets, lots of shops, restaurants and bars and some lovely squares. In addition to the excellent course of Lo Romero Golf there are the originally established Golf courses on the Orihuela Costa Villamartin, Las Ramblas, Real Campoamor and Las Colinas approximately 14km away. The beautiful beaches of Torre de la Horadada and Mil Palmeras with fine sand promenade is just 5 minutes away. Only 8.2km away between San Javier and San Pedro del Pinatar, is Dos Mares shopping centre, and the major shopping centres of Murcia and Cartagena are