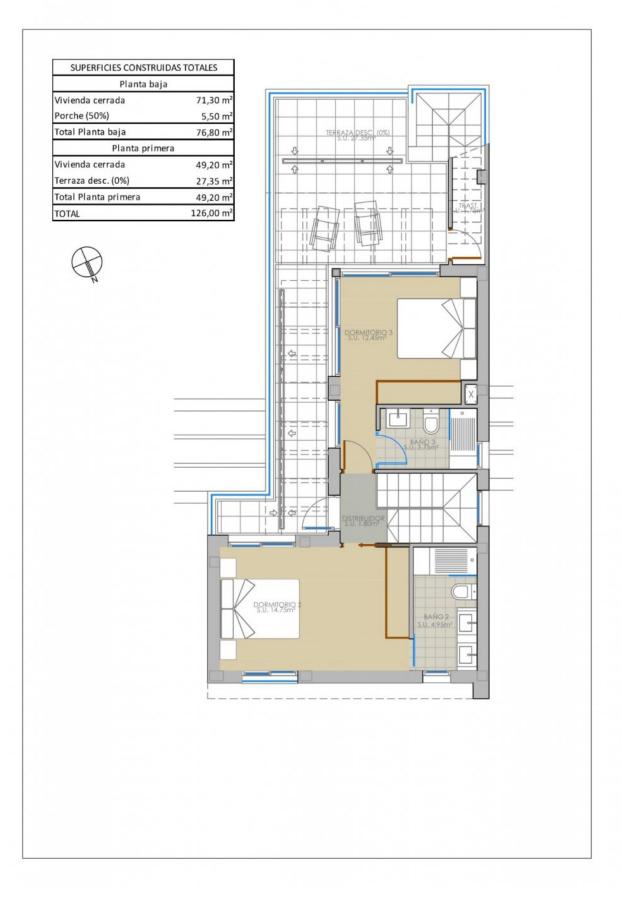

## DESCRIPTION

**REF: # 9900** 

EXCLUSIVE VILLA IN PILAR DE LA HORADADA ON Lo Romero Golf Course. This new 126m2 south-east facing villa consists of 3 bedrooms (with fitted wardrobes), 3 bathrooms, a 27m2 terrace, a 46m2 solarium and a 265m2 private garden. The villa has private parking, a lovely private pool and communal areas. Located on Lo Romero Golf course, the villa is only a 100 m from the course, 5 min from entertainment venues and just 6km away from the beach. Lo Romero Golf is the perfect course for golfers who are passionate about golf and is suitable for all levels of ability. Pilar de la Horadada is a typical Spanish village in the most southern part of the Costa Blanca. The large main street has supermarkets, lots of shops, restaurants and bars and some lovely squares. In addition to the excellent course of Lo Romero Golf there are the originally established Golf courses on the Orihuela Costa Villamartin, Las Ramblas, Real Campoamor and Las Colinas approximately 14km away. The beautiful beaches of Torre de la Horadada and Mil Palmeras with fine sand promenade is just 5 minutes away. Only 8.2km away between San Javier and San Pedro del Pinatar, is Dos Mares shopping centre, and the major shopping centres of Murcia and Cartagena are