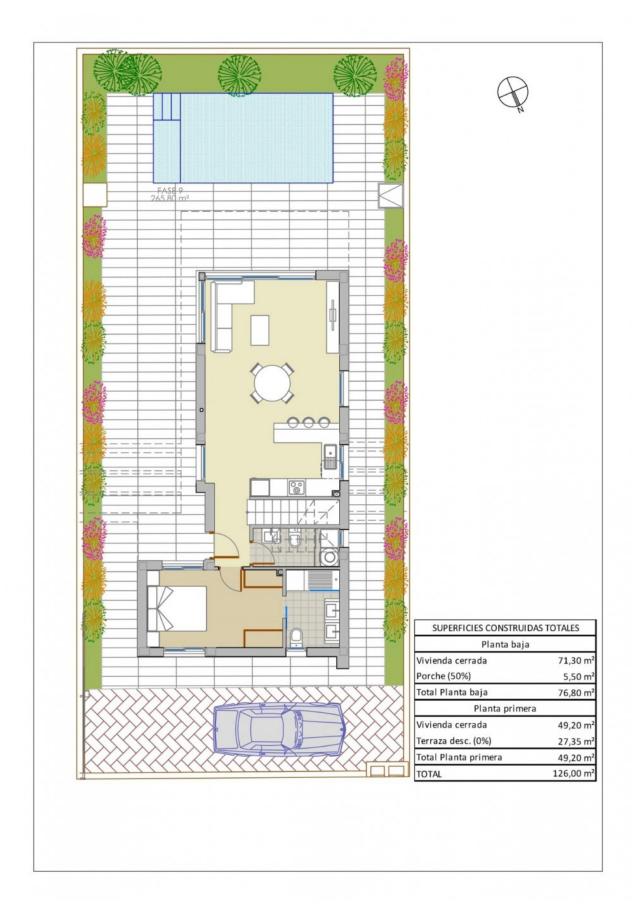

## DESCRIPTION

**REF: # 9900** 

EXCLUSIVE VILLA IN PILAR DE LA HORADADA ON Lo Romero Golf Course. This new 126m2 south-east facing villa consists of 3 bedrooms (with fitted wardrobes), 3 bathrooms, a 27m2 terrace, a 46m2 solarium and a 265m2 private garden. The villa has private parking, a lovely private pool and communal areas. Located on Lo Romero Golf course, the villa is only a 100 m from the course, 5 min from entertainment venues and just 6km away from the beach. Lo Romero Golf is the perfect course for golfers who are passionate about golf and is suitable for all levels of ability. Pilar de la Horadada is a typical Spanish village in the most southern part of the Costa Blanca. The large main street has supermarkets, lots of shops, restaurants and bars and some lovely squares. In addition to the excellent course of Lo Romero Golf there are the originally established Golf courses on the Orihuela Costa Villamartin, Las Ramblas, Real Campoamor and Las Colinas approximately 14km away. The beautiful beaches of Torre de la Horadada and Mil Palmeras with fine sand promenade is just 5 minutes away. Only 8.2km away between San Javier and San Pedro del Pinatar, is Dos Mares shopping centre, and the major shopping centres of Murcia and Cartagena are