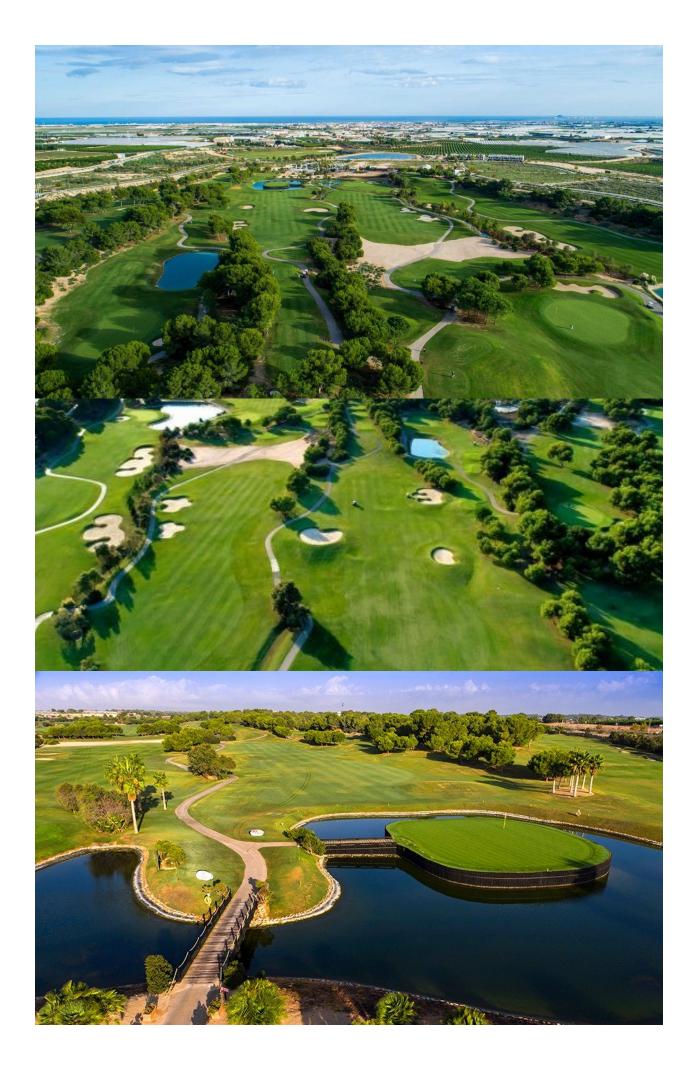

## DESCRIPTION

**REF: # 9900** 

EXCLUSIVE VILLA IN PILAR DE LA HORADADA ON Lo Romero Golf Course. This new 126m2 south-east facing villa consists of 3 bedrooms (with fitted wardrobes), 3 bathrooms, a 27m2 terrace, a 46m2 solarium and a 265m2 private garden. The villa has private parking, a lovely private pool and communal areas. Located on Lo Romero Golf course, the villa is only a 100 m from the course, 5 min from entertainment venues and just 6km away from the beach. Lo Romero Golf is the perfect course for golfers who are passionate about golf and is suitable for all levels of ability. Pilar de la Horadada is a typical Spanish village in the most southern part of the Costa Blanca. The large main street has supermarkets, lots of shops, restaurants and bars and some lovely squares. In addition to the excellent course of Lo Romero Golf there are the originally established Golf courses on the Orihuela Costa Villamartin, Las Ramblas, Real Campoamor and Las Colinas approximately 14km away. The beautiful beaches of Torre de la Horadada and Mil Palmeras with fine sand promenade is just 5 minutes away. Only 8.2km away between San Javier and San Pedro del Pinatar, is Dos Mares shopping centre, and the major shopping centres of Murcia and Cartagena are