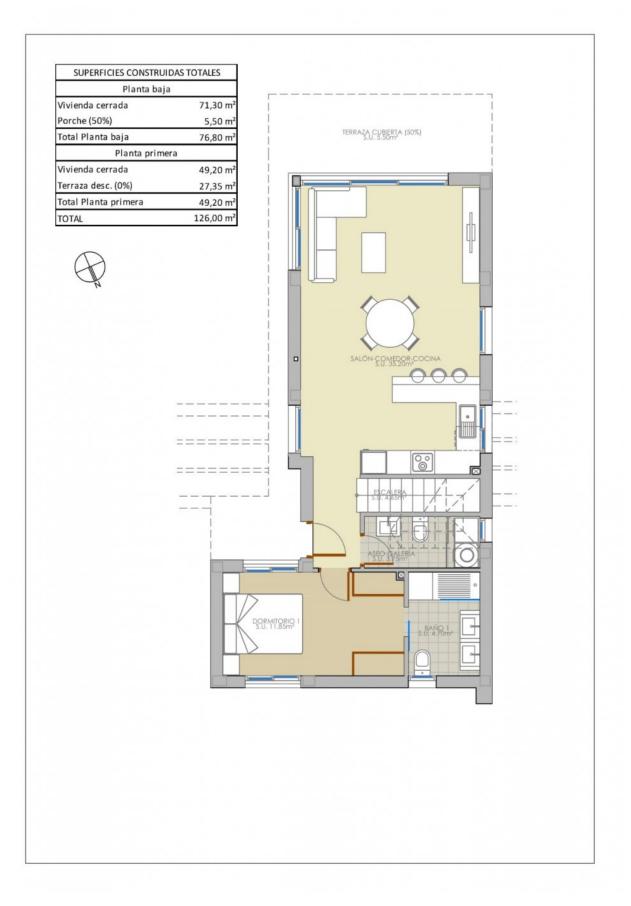

## DESCRIPTION

**REF: # 9900** 

EXCLUSIVE VILLA IN PILAR DE LA HORADADA ON Lo Romero Golf Course. This new 126m2 south-east facing villa consists of 3 bedrooms (with fitted wardrobes), 3 bathrooms, a 27m2 terrace, a 46m2 solarium and a 265m2 private garden. The villa has private parking, a lovely private pool and communal areas. Located on Lo Romero Golf course, the villa is only a 100 m from the course, 5 min from entertainment venues and just 6km away from the beach. Lo Romero Golf is the perfect course for golfers who are passionate about golf and is suitable for all levels of ability. Pilar de la Horadada is a typical Spanish village in the most southern part of the Costa Blanca. The large main street has supermarkets, lots of shops, restaurants and bars and some lovely squares. In addition to the excellent course of Lo Romero Golf there are the originally established Golf courses on the Orihuela Costa Villamartin, Las Ramblas, Real Campoamor and Las Colinas approximately 14km away. The beautiful beaches of Torre de la Horadada and Mil Palmeras with fine sand promenade is just 5 minutes away. Only 8.2km away between San Javier and San Pedro del Pinatar, is Dos Mares shopping centre, and the major shopping centres of Murcia and Cartagena are