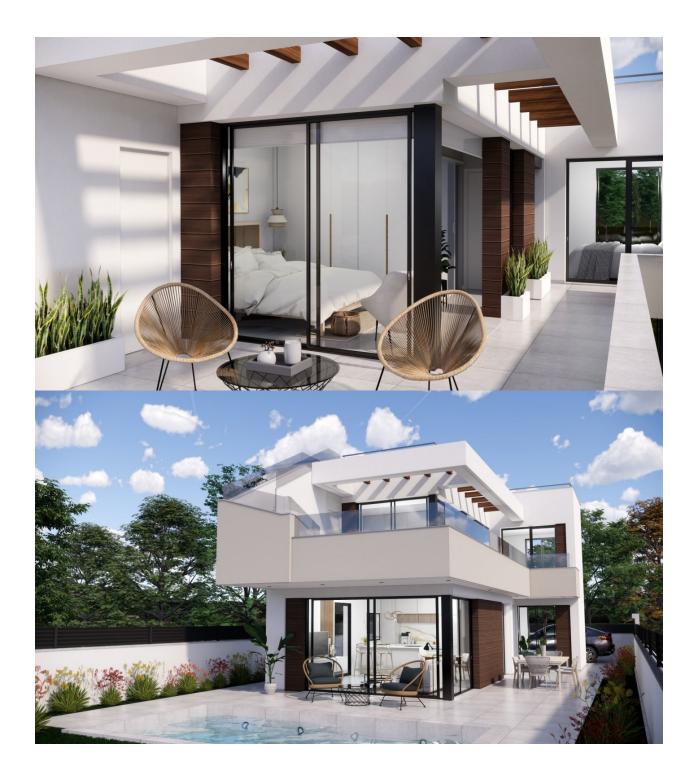

## DESCRIPTION

**REF: # 9900** 

EXCLUSIVE VILLA IN PILAR DE LA HORADADA ON Lo Romero Golf Course. This new 126m2 south-east facing villa consists of 3 bedrooms (with fitted wardrobes), 3 bathrooms, a 27m2 terrace, a 46m2 solarium and a 265m2 private garden. The villa has private parking, a lovely private pool and communal areas. Located on Lo Romero Golf course, the villa is only a 100 m from the course, 5 min from entertainment venues and just 6km away from the beach. Lo Romero Golf is the perfect course for golfers who are passionate about golf and is suitable for all levels of ability. Pilar de la Horadada is a typical Spanish village in the most southern part of the Costa Blanca. The large main street has supermarkets, lots of shops, restaurants and bars and some lovely squares. In addition to the excellent course of Lo Romero Golf there are the originally established Golf courses on the Orihuela Costa Villamartin, Las Ramblas, Real Campoamor and Las Colinas approximately 14km away. The beautiful beaches of Torre de la Horadada and Mil Palmeras with fine sand promenade is just 5 minutes away. Only 8.2km away between San Javier and San Pedro del Pinatar, is Dos Mares shopping centre, and the major shopping centres of Murcia and Cartagena are