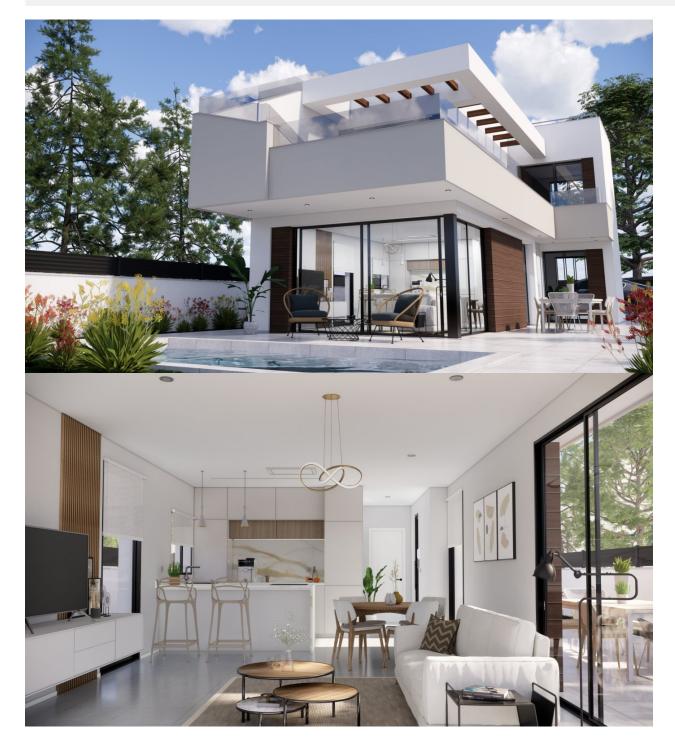

## DESCRIPTION

**REF: # 9900** 

EXCLUSIVE VILLA IN PILAR DE LA HORADADA ON Lo Romero Golf Course. This new 126m2 south-east facing villa consists of 3 bedrooms (with fitted wardrobes), 3 bathrooms, a 27m2 terrace, a 46m2 solarium and a 265m2 private garden. The villa has private parking, a lovely private pool and communal areas. Located on Lo Romero Golf course, the villa is only a 100 m from the course, 5 min from entertainment venues and just 6km away from the beach. Lo Romero Golf is the perfect course for golfers who are passionate about golf and is suitable for all levels of ability. Pilar de la Horadada is a typical Spanish village in the most southern part of the Costa Blanca. The large main street has supermarkets, lots of shops, restaurants and bars and some lovely squares. In addition to the excellent course of Lo Romero Golf there are the originally established Golf courses on the Orihuela Costa Villamartin, Las Ramblas, Real Campoamor and Las Colinas approximately 14km away. The beautiful beaches of Torre de la Horadada and Mil Palmeras with fine sand promenade is just 5 minutes away. Only 8.2km away between San Javier and San Pedro del Pinatar, is Dos Mares shopping centre, and the major shopping centres of Murcia and Cartagena are