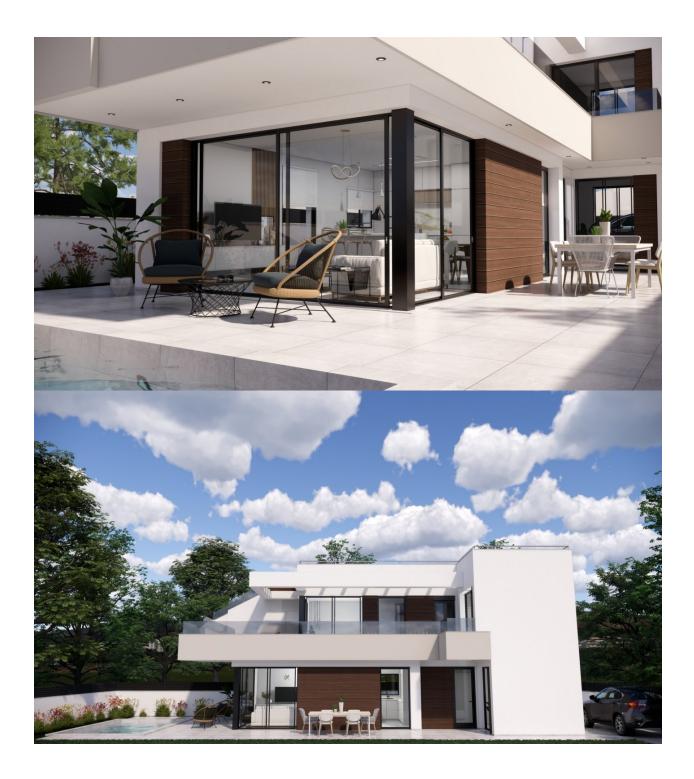

## DESCRIPTION

**REF: # 9900** 

EXCLUSIVE VILLA IN PILAR DE LA HORADADA ON Lo Romero Golf Course. This new 126m2 south-east facing villa consists of 3 bedrooms (with fitted wardrobes), 3 bathrooms, a 27m2 terrace, a 46m2 solarium and a 265m2 private garden. The villa has private parking, a lovely private pool and communal areas. Located on Lo Romero Golf course, the villa is only a 100 m from the course, 5 min from entertainment venues and just 6km away from the beach. Lo Romero Golf is the perfect course for golfers who are passionate about golf and is suitable for all levels of ability. Pilar de la Horadada is a typical Spanish village in the most southern part of the Costa Blanca. The large main street has supermarkets, lots of shops, restaurants and bars and some lovely squares. In addition to the excellent course of Lo Romero Golf there are the originally established Golf courses on the Orihuela Costa Villamartin, Las Ramblas, Real Campoamor and Las Colinas approximately 14km away. The beautiful beaches of Torre de la Horadada and Mil Palmeras with fine sand promenade is just 5 minutes away. Only 8.2km away between San Javier and San Pedro del Pinatar, is Dos Mares shopping centre, and the major shopping centres of Murcia and Cartagena are