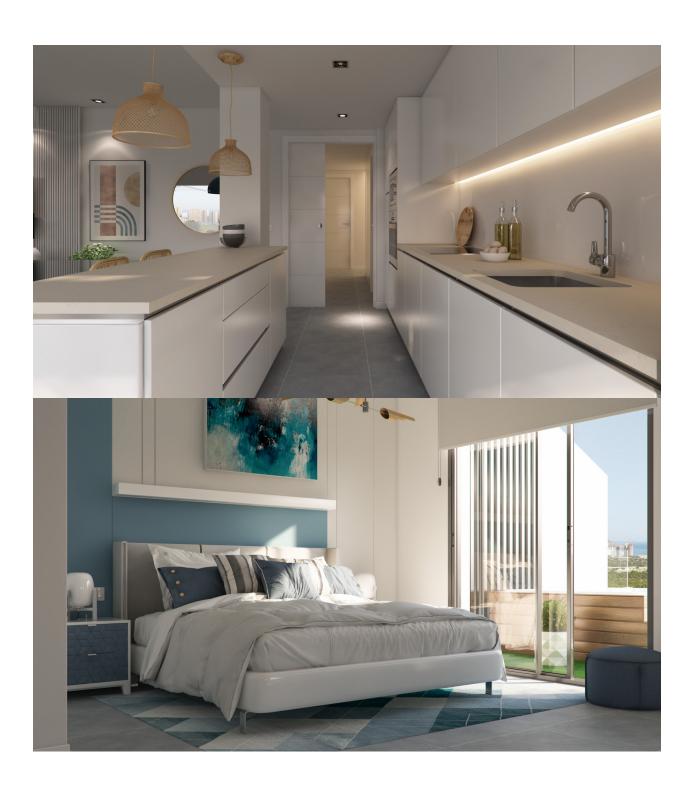

## **DESCRIPTION**

Fantastic development of duplex apartments with spectacular views of the benidorm skyline. The common areas are completed with a paddle tennis court, playground, biohealthy exercise area, gyms, garden areas for walking, canine gym, recreation rooms, coworking rooms, gourmet room, gazebo and heated pool. The houses have been equipped with large terraces overlooking the Mediterranean and large windows, which connect the outdoor areas with the interior, resulting in very spacious rooms with lots of natural light. On the terrace stands a modern lattice that sieves the sun's rays. These homes have 2/3 bedrooms and 2/3 bathrooms, kitchen equipped with appliances and integrated into the living room, a large garden, parking and basement with natural lighting and independent access.