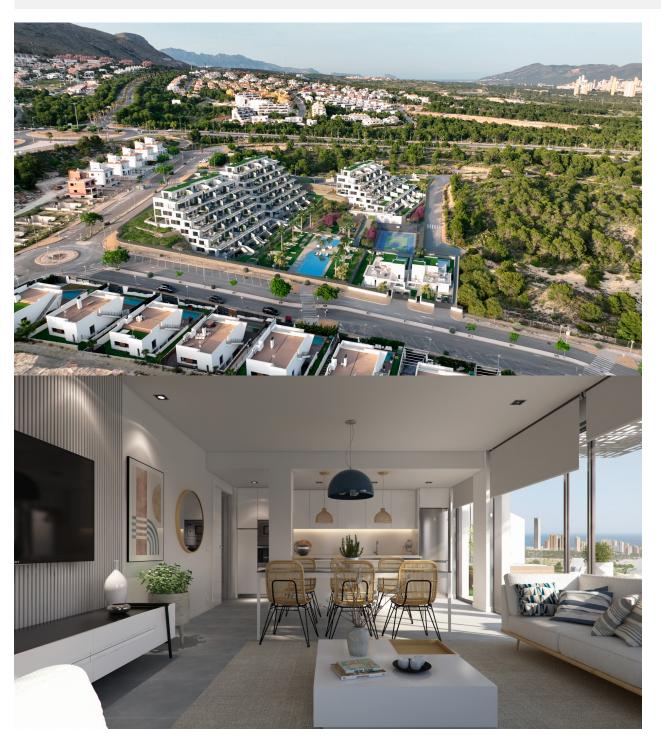

## **DESCRIPTION**

Fantastic development of duplex apartments with spectacular views of the benidorm skyline. The common areas are completed with a paddle tennis court, playground, biohealthy exercise area, gyms, garden areas for walking, canine gym, recreation rooms, coworking rooms, gourmet room, gazebo and heated pool. The houses have been equipped with large terraces overlooking the Mediterranean and large windows, which connect the outdoor areas with the interior, resulting in very spacious rooms with lots of natural light. On the terrace stands a modern lattice that sieves the sun's rays. These homes have 2/3 bedrooms and 2/3 bathrooms, kitchen equipped with appliances and integrated into the living room, a large garden, parking and basement with natural lighting and independent access.