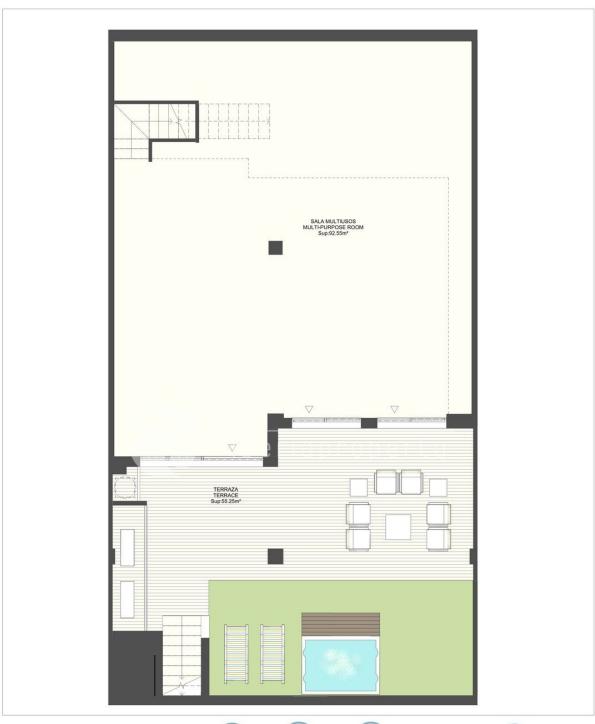

## TOTAL SUP. ÚTIL / LIVING AREA:

Sup.útil vivienda / Property:

Sup.útil planta sótano / basement:

Sup.útil terrazas y patios cubiertos / terrace\_covered:

Sup.útil terrazas y patios descubiertos / terrace\_uncovered:

TOTAL SUP. CONSTRUIDA C.T / BUILD AREA  $\it{t.i}$ :