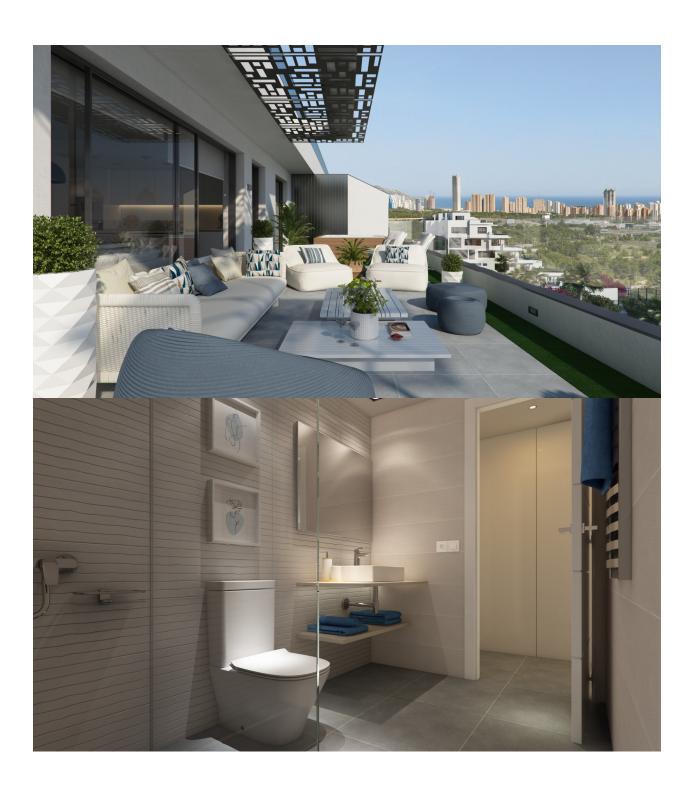

## **DESCRIPTION**

Fantastic development of duplex apartments with spectacular views of the benidorm skyline. The common areas are completed with a paddle tennis court, playground, biohealthy exercise area, gyms, garden areas for walking, canine gym, recreation rooms, coworking rooms, gourmet room, gazebo and heated pool. The houses have been equipped with large terraces overlooking the Mediterranean and large windows, which connect the outdoor areas with the interior, resulting in very spacious rooms with lots of natural light. On the terrace stands a modern lattice that sieves the sun's rays. These homes have 2/3 bedrooms and 2/3 bathrooms, kitchen equipped with appliances and integrated into the living room, a large garden, parking and basement with natural lighting and independent access.