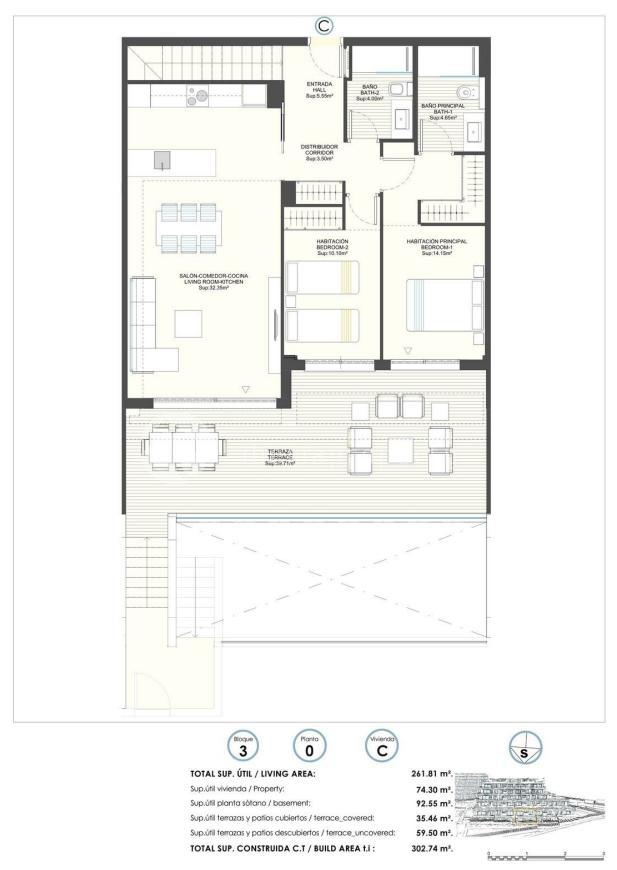

## TOTAL SUP. ÚTIL / LIVING AREA:

Sup.útil vivienda / Property:

Sup.útil planta sótano / basement:

Sup.útil terrazas y patios cubiertos / terrace\_covered:

Sup.útil terrazas y patios descubiertos / terrace\_uncovered:

TOTAL SUP. CONSTRUIDA C.T / BUILD AREA  $\it{t.i}$ :