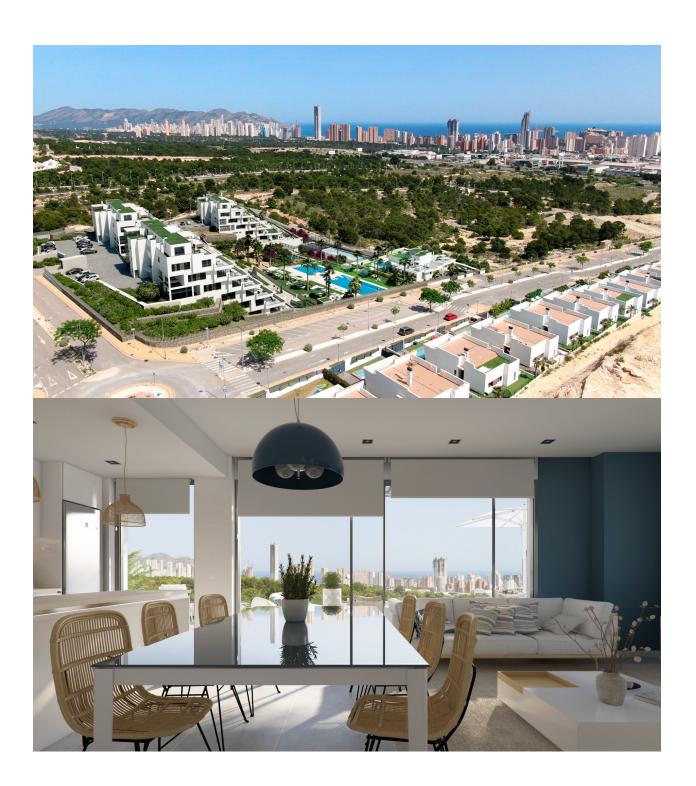

## **DESCRIPTION**

Fantastic development of duplex apartments with spectacular views of the benidorm skyline. The common areas are completed with a paddle tennis court, playground, biohealthy exercise area, gyms, garden areas for walking, canine gym, recreation rooms, coworking rooms, gourmet room, gazebo and heated pool. The houses have been equipped with large terraces overlooking the Mediterranean and large windows, which connect the outdoor areas with the interior, resulting in very spacious rooms with lots of natural light. On the terrace stands a modern lattice that sieves the sun's rays. These homes have 2/3 bedrooms and 2/3 bathrooms, kitchen equipped with appliances and integrated into the living room, a large garden, parking and basement with natural lighting and independent access.