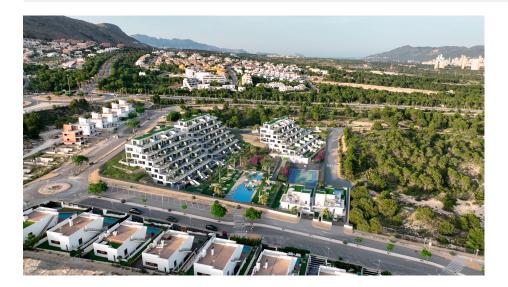

## **DESCRIPTION**

Fantastic development of duplex apartments with spectacular views of the benidorm skyline. The common areas are completed with a paddle tennis court, playground, biohealthy exercise area, gyms, garden areas for walking, canine gym, recreation rooms, coworking rooms, gourmet room, gazebo and heated pool. The houses have been equipped with large terraces overlooking the Mediterranean and large windows, which connect the outdoor areas with the interior, resulting in very spacious rooms with lots of natural light. On the terrace stands a modern lattice that sieves the sun's rays. These homes have 2/3 bedrooms and 2/3 bathrooms, kitchen equipped with appliances and integrated into the living room, a large garden, parking and basement with natural lighting and independent access.