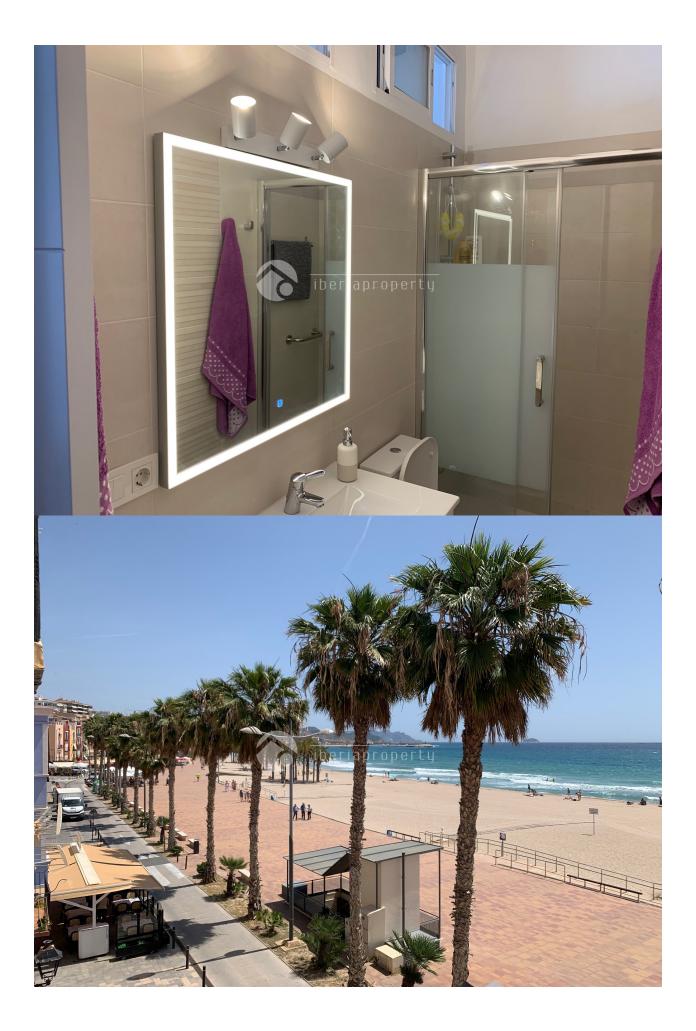

#### DESCRIPTION

Recently renovated apartment mixing the comforts of the modern with the coziness of the rustic. Second floor without elevator. The kitchen has everything you need for a comfortable stay; a large refrigerator, washing machine, microwave, gas stove, etc. The bedroom has two single beds; both have canapés below to store, either suitcases or clothes as needed. In the dining room there are two armchairs, a table with 4 chairs, a large TV, a storage cabinet and a balcony that overlooks the beach. This entire room is open (the bedroom and the living room) Very modern bathroom with large shower and screen. It does not have air conditioning, but it is very well ventilated and cool in the summer. It has the possibility of being rented with an extra joint room facing the back, if needed; this room has a separate balcony and a trundle bed with two single beds. (price to be agreed in each case). The location is excellent as it is located on the beachfront and in the old town, the heart of Villajoyosa. The last photos are the joint room and the corridor that joins the two rooms.

## **CERTIFICAT ÉNERGÉTIQUE**

| STYLE        | VIEW     | DISTANCE :      | POSITION |
|--------------|----------|-----------------|----------|
| contemporain | Ocean    | Beach : 50 m    | Sur      |
|              |          | aéroport: 40 Km |          |
|              |          | : 50 m          |          |
| MEUBLÉ       | ÉTAGE    |                 |          |
| • meublé     | • tuiles |                 |          |
|              |          |                 |          |