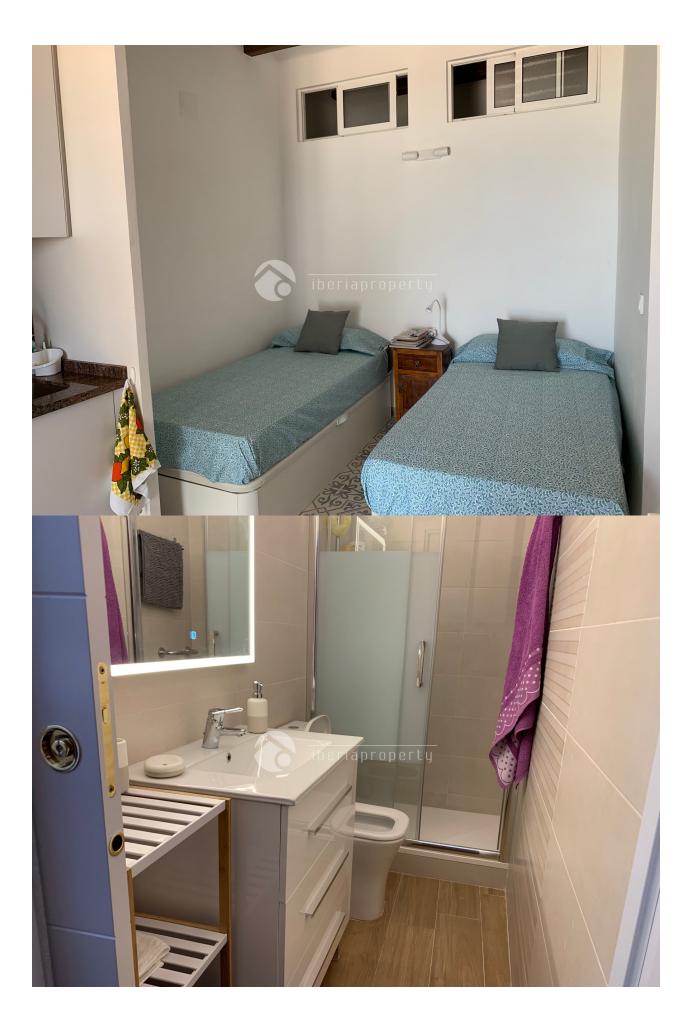

#### DESCRIPTION

Recently renovated apartment mixing the comforts of the modern with the coziness of the rustic. Second floor without elevator. The kitchen has everything you need for a comfortable stay; a large refrigerator, washing machine, microwave, gas stove, etc. The bedroom has two single beds; both have canapés below to store, either suitcases or clothes as needed. In the dining room there are two armchairs, a table with 4 chairs, a large TV, a storage cabinet and a balcony that overlooks the beach. This entire room is open (the bedroom and the living room) Very modern bathroom with large shower and screen. It does not have air conditioning, but it is very well ventilated and cool in the summer. It has the possibility of being rented with an extra joint room facing the back, if needed; this room has a separate balcony and a trundle bed with two single beds. (price to be agreed in each case). The location is excellent as it is located on the beachfront and in the old town, the heart of Villajoyosa. The last photos are the joint room and the corridor that joins the two rooms.