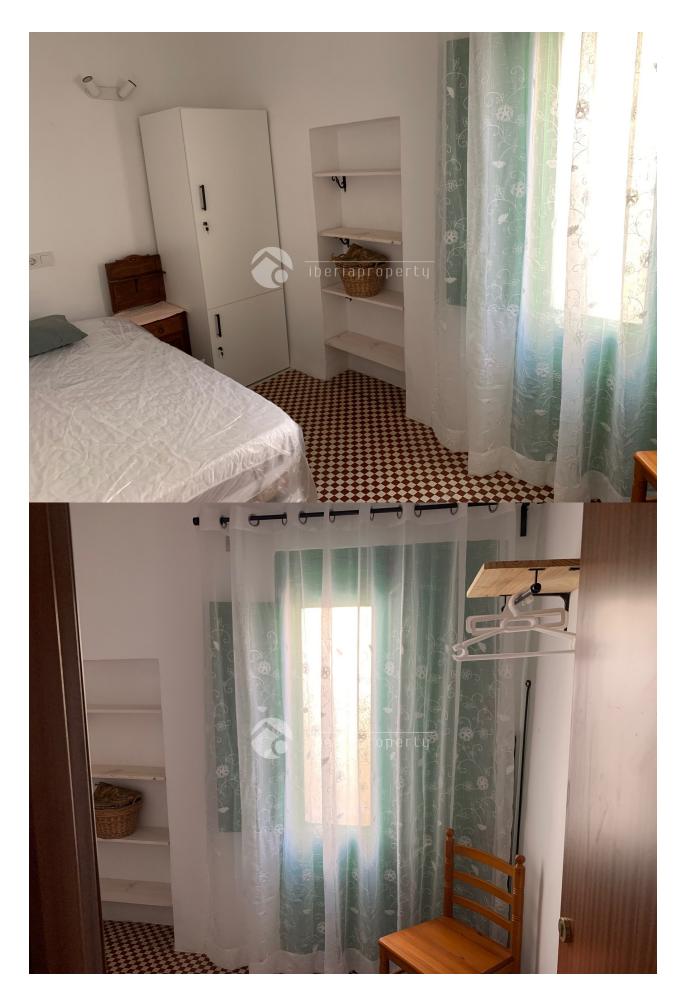

#### DESCRIPTION

Recently renovated apartment mixing the comforts of the modern with the coziness of the rustic. Second floor without elevator. The kitchen has everything you need for a comfortable stay; a large refrigerator, washing machine, microwave, gas stove, etc. The bedroom has two single beds; both have canapés below to store, either suitcases or clothes as needed. In the dining room there are two armchairs, a table with 4 chairs, a large TV, a storage cabinet and a balcony that overlooks the beach. This entire room is open (the bedroom and the living room) Very modern bathroom with large shower and screen. It does not have air conditioning, but it is very well ventilated and cool in the summer. It has the possibility of being rented with an extra joint room facing the back, if needed; this room has a separate balcony and a trundle bed with two single beds. (price to be agreed in each case). The location is excellent as it is located on the beachfront and in the old town, the heart of Villajoyosa. The last photos are the joint room and the corridor that joins the two rooms.