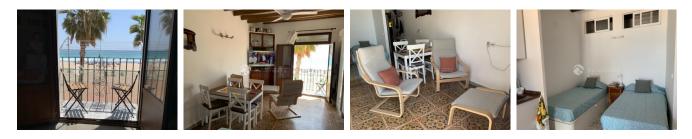

#### DESCRIPTION

Recently renovated apartment mixing the comforts of the modern with the coziness of the rustic. Second floor without elevator. The kitchen has everything you need for a comfortable stay; a large refrigerator, washing machine, microwave, gas stove, etc. The bedroom has two single beds; both have canapés below to store, either suitcases or clothes as needed. In the dining room there are two armchairs, a table with 4 chairs, a large TV, a storage cabinet and a balcony that overlooks the beach. This entire room is open (the bedroom and the living room) Very modern bathroom with large shower and screen. It does not have air conditioning, but it is very well ventilated and cool in the summer. It has the possibility of being rented with an extra joint room facing the back, if needed; this room has a separate balcony and a trundle bed with two single beds. (price to be agreed in each case). The location is excellent as it is located on the beachfront and in the old town, the heart of Villajoyosa. The last photos are the joint room and the corridor that joins the two rooms.