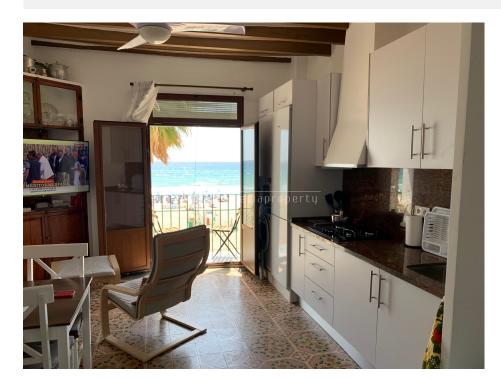

#### DESCRIPTION

Recently renovated apartment mixing the comforts of the modern with the coziness of the rustic. Second floor without elevator. The kitchen has everything you need for a comfortable stay; a large refrigerator, washing machine, microwave, gas stove, etc. The bedroom has two single beds; both have canapés below to store, either suitcases or clothes as needed. In the dining room there are two armchairs, a table with 4 chairs, a large TV, a storage cabinet and a balcony that overlooks the beach. This entire room is open (the bedroom and the living room) Very modern bathroom with large shower and screen. It does not have air conditioning, but it is very well ventilated and cool in the summer. It has the possibility of being rented with an extra joint room facing the back, if needed; this room has a separate balcony and a trundle bed with two single beds. (price to be agreed in each case). The location is excellent as it is located on the beachfront and in the old town, the heart of Villajoyosa. The last photos are the joint room and the corridor that joins the two rooms.