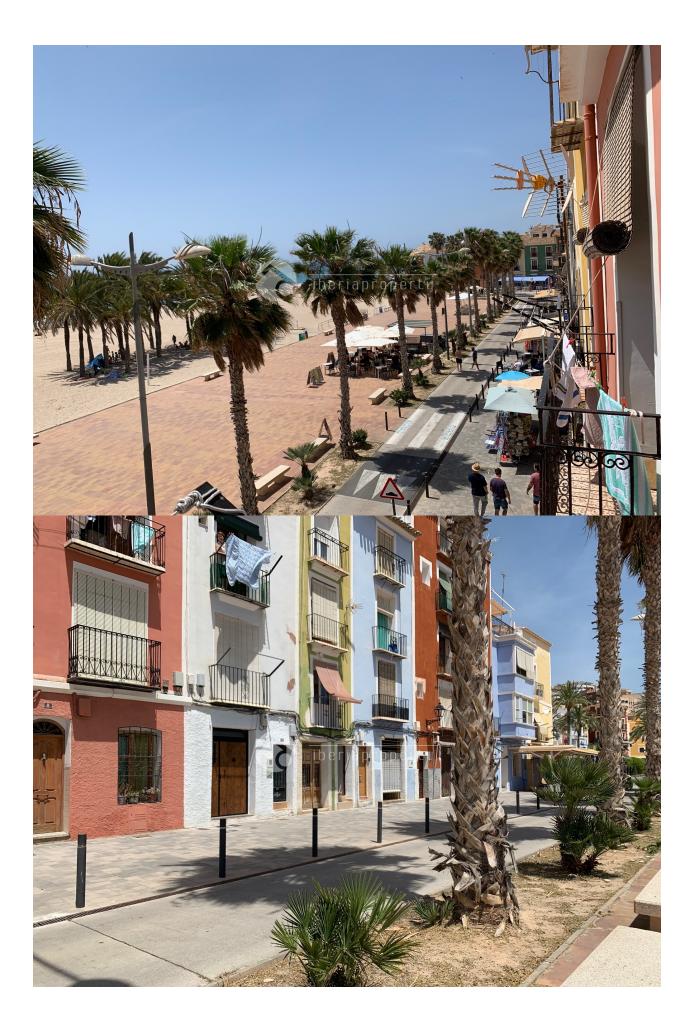

#### DESCRIPTION

Recently renovated apartment mixing the comforts of the modern with the coziness of the rustic. Second floor without elevator. The kitchen has everything you need for a comfortable stay; a large refrigerator, washing machine, microwave, gas stove, etc. The bedroom has two single beds; both have canapés below to store, either suitcases or clothes as needed. In the dining room there are two armchairs, a table with 4 chairs, a large TV, a storage cabinet and a balcony that overlooks the beach. This entire room is open (the bedroom and the living room) Very modern bathroom with large shower and screen. It does not have air conditioning, but it is very well ventilated and cool in the summer. It has the possibility of being rented with an extra joint room facing the back, if needed; this room has a separate balcony and a trundle bed with two single beds. (price to be agreed in each case). The location is excellent as it is located on the beachfront and in the old town, the heart of Villajoyosa. The last photos are the joint room and the corridor that joins the two rooms.

## **CERTIFICAT ÉNERGÉTIQUE**

| STYLE        | VIEW     | DISTANCE :      | POSITION |
|--------------|----------|-----------------|----------|
| contemporain | Ocean    | Beach : 50 m    | Sur      |
|              |          | aéroport: 40 Km |          |
|              |          | : 50 m          |          |
| MEUBLÉ       | ÉTAGE    |                 |          |
| • meublé     | • tuiles |                 |          |
|              |          |                 |          |