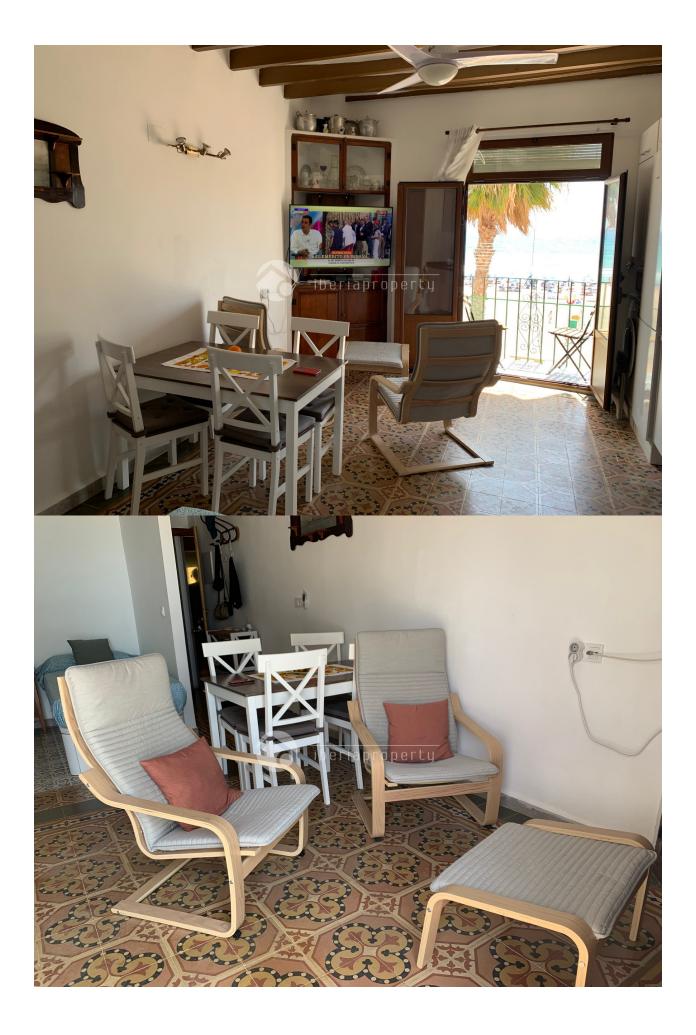

#### DESCRIPTION

Recently renovated apartment mixing the comforts of the modern with the coziness of the rustic. Second floor without elevator. The kitchen has everything you need for a comfortable stay; a large refrigerator, washing machine, microwave, gas stove, etc. The bedroom has two single beds; both have canapés below to store, either suitcases or clothes as needed. In the dining room there are two armchairs, a table with 4 chairs, a large TV, a storage cabinet and a balcony that overlooks the beach. This entire room is open (the bedroom and the living room) Very modern bathroom with large shower and screen. It does not have air conditioning, but it is very well ventilated and cool in the summer. It has the possibility of being rented with an extra joint room facing the back, if needed; this room has a separate balcony and a trundle bed with two single beds. (price to be agreed in each case). The location is excellent as it is located on the beachfront and in the old town, the heart of Villajoyosa. The last photos are the joint room and the corridor that joins the two rooms.