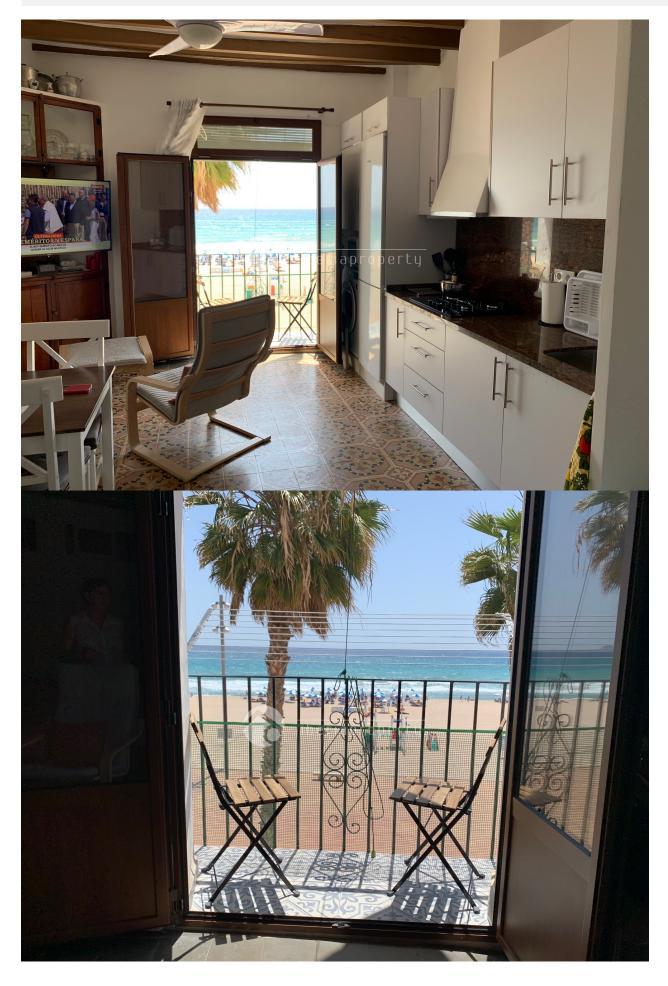

#### DESCRIPTION

Recently renovated apartment mixing the comforts of the modern with the coziness of the rustic. Second floor without elevator. The kitchen has everything you need for a comfortable stay; a large refrigerator, washing machine, microwave, gas stove, etc. The bedroom has two single beds; both have canapés below to store, either suitcases or clothes as needed. In the dining room there are two armchairs, a table with 4 chairs, a large TV, a storage cabinet and a balcony that overlooks the beach. This entire room is open (the bedroom and the living room) Very modern bathroom with large shower and screen. It does not have air conditioning, but it is very well ventilated and cool in the summer. It has the possibility of being rented with an extra joint room facing the back, if needed; this room has a separate balcony and a trundle bed with two single beds. (price to be agreed in each case). The location is excellent as it is located on the beachfront and in the old town, the heart of Villajoyosa. The last photos are the joint room and the corridor that joins the two rooms.