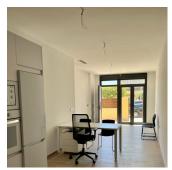

## **DESCRIPTION**

MAGNIFICENT GROUND FLOOR APARTMENT IN SANTIAGO DE LA RIBERA only 600m from the beach. This 74m2 key ready apartment consists of 2 bedrooms, 2 fitted bathrooms, with a contemporary style open planned concept that includes a fully-fitted kitchen and lounge-dining room. There is a large 49m2 terrace area to enjoy all hours of sunshine every day of the year. The property is of the highest standard and equipped with a completely furnished kitchen including oven and microwave in column, fridge, dishwasher, induction hob, extractor fan and washing machine. There is lighting installed in the dining room, kitchen, corridors and bathrooms and as well as in the outdoor areas. The bedrooms have lined wardrobes with drawers and the bathrooms are installed with a toilet, vanity unit, mirror and shower with screen panels. Additional features include; parking space, motorized blinds and ducted air conditioning. Santiago de la Ribera is on the Mar Menor, on the coast of Murcia. This old fishing village has 4 kilometres of beach,