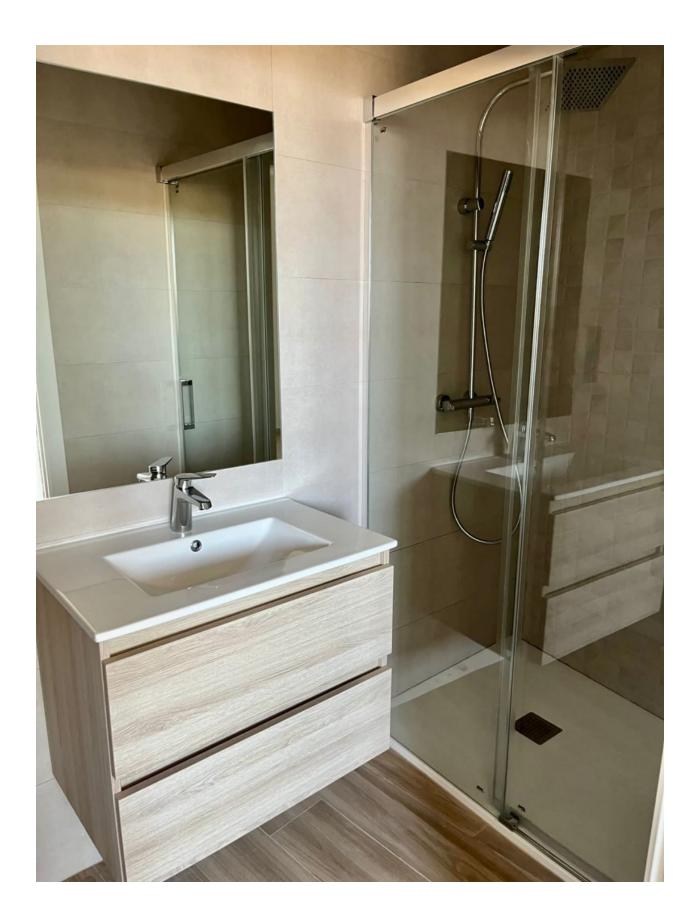

## **DESCRIPTION**

MAGNIFICENT GROUND FLOOR APARTMENT IN SANTIAGO DE LA RIBERA only 600m from the beach. This 74m2 key ready apartment consists of 2 bedrooms, 2 fitted bathrooms, with a contemporary style open planned concept that includes a fully-fitted kitchen and lounge-dining room. There is a large 49m2 terrace area to enjoy all hours of sunshine every day of the year. The property is of the highest standard and equipped with a completely furnished kitchen including oven and microwave in column, fridge, dishwasher, induction hob, extractor fan and washing machine. There is lighting installed in the dining room, kitchen, corridors and bathrooms and as well as in the outdoor areas. The bedrooms have lined wardrobes with drawers and the bathrooms are installed with a toilet, vanity unit, mirror and shower with screen panels. Additional features include; parking space, motorized blinds and ducted air conditioning. Santiago de la Ribera is on the Mar Menor, on the coast of Murcia. This old fishing village has 4 kilometres of beach,