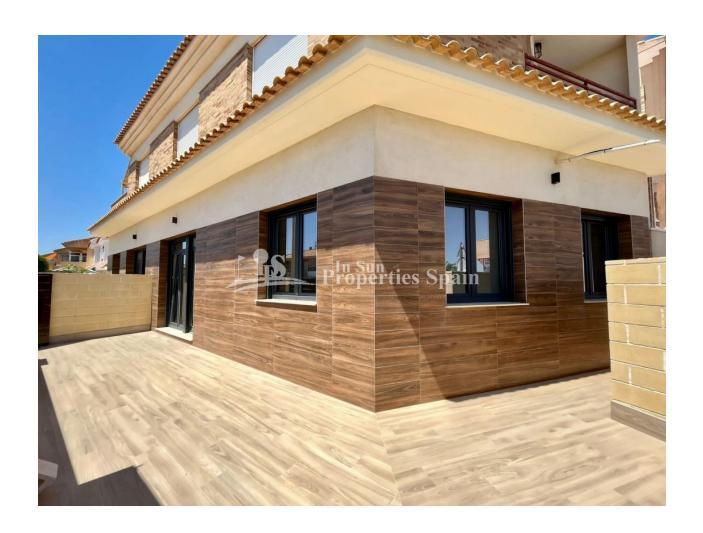

## **DESCRIPTION**

MAGNIFICENT GROUND FLOOR APARTMENT IN SANTIAGO DE LA RIBERA only 600m from the beach. This 74m2 key ready apartment consists of 2 bedrooms, 2 fitted bathrooms, with a contemporary style open planned concept that includes a fully-fitted kitchen and lounge-dining room. There is a large 49m2 terrace area to enjoy all hours of sunshine every day of the year. The property is of the highest standard and equipped with a completely furnished kitchen including oven and microwave in column, fridge, dishwasher, induction hob, extractor fan and washing machine. There is lighting installed in the dining room, kitchen, corridors and bathrooms and as well as in the outdoor areas. The bedrooms have lined wardrobes with drawers and the bathrooms are installed with a toilet, vanity unit, mirror and shower with screen panels. Additional features include; parking space, motorized blinds and ducted air conditioning. Santiago de la Ribera is on the Mar Menor, on the coast of Murcia. This old fishing village has 4 kilometres of beach,