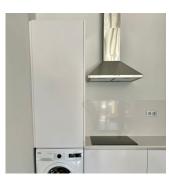

## **DESCRIPTION**

MAGNIFICENT GROUND FLOOR APARTMENT IN SANTIAGO DE LA RIBERA only 600m from the beach. This 74m2 key ready apartment consists of 2 bedrooms, 2 fitted bathrooms, with a contemporary style open planned concept that includes a fully-fitted kitchen and lounge-dining room. There is a large 49m2 terrace area to enjoy all hours of sunshine every day of the year. The property is of the highest standard and equipped with a completely furnished kitchen including oven and microwave in column, fridge, dishwasher, induction hob, extractor fan and washing machine. There is lighting installed in the dining room, kitchen, corridors and bathrooms and as well as in the outdoor areas. The bedrooms have lined wardrobes with drawers and the bathrooms are installed with a toilet, vanity unit, mirror and shower with screen panels. Additional features include; parking space, motorized blinds and ducted air conditioning. Santiago de la Ribera is on the Mar Menor, on the coast of Murcia. This old fishing village has 4 kilometres of beach,