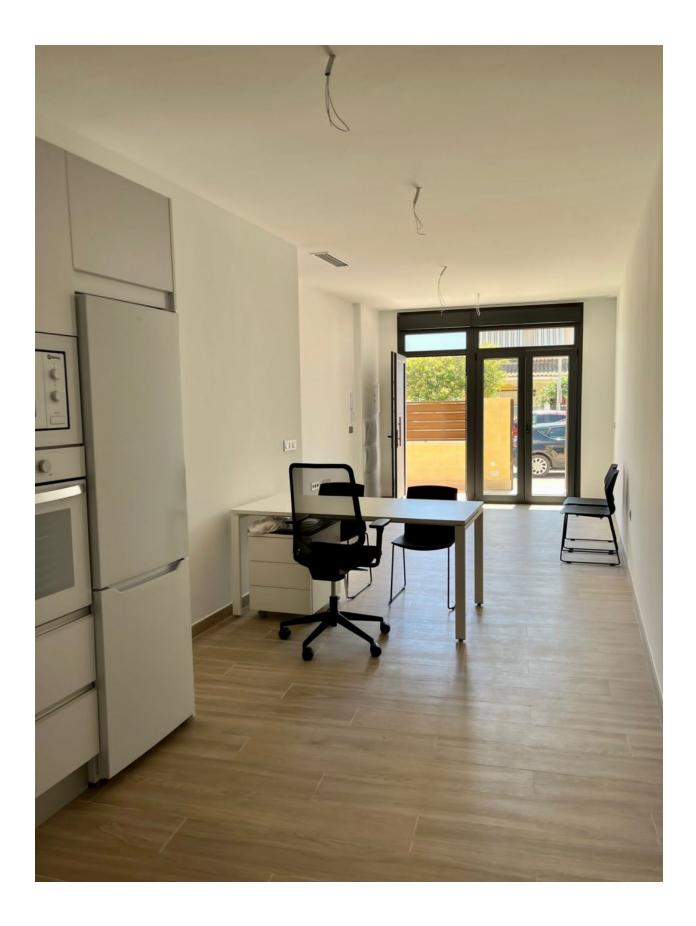

## **DESCRIPTION**

MAGNIFICENT GROUND FLOOR APARTMENT IN SANTIAGO DE LA RIBERA only 600m from the beach. This 74m2 key ready apartment consists of 2 bedrooms, 2 fitted bathrooms, with a contemporary style open planned concept that includes a fully-fitted kitchen and lounge-dining room. There is a large 49m2 terrace area to enjoy all hours of sunshine every day of the year. The property is of the highest standard and equipped with a completely furnished kitchen including oven and microwave in column, fridge, dishwasher, induction hob, extractor fan and washing machine. There is lighting installed in the dining room, kitchen, corridors and bathrooms and as well as in the outdoor areas. The bedrooms have lined wardrobes with drawers and the bathrooms are installed with a toilet, vanity unit, mirror and shower with screen panels. Additional features include; parking space, motorized blinds and ducted air conditioning. Santiago de la Ribera is on the Mar Menor, on the coast of Murcia. This old fishing village has 4 kilometres of beach,