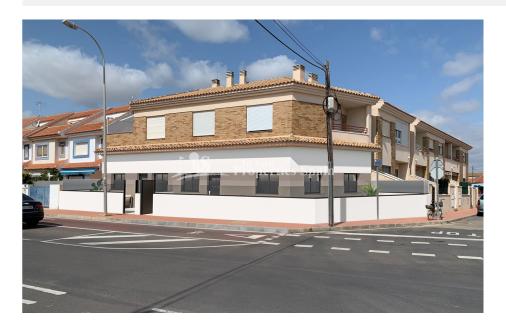

## **DESCRIPTION**

MAGNIFICENT GROUND FLOOR APARTMENT IN SANTIAGO DE LA RIBERA only 600m from the beach. This 74m2 key ready apartment consists of 2 bedrooms, 2 fitted bathrooms, with a contemporary style open planned concept that includes a fully-fitted kitchen and lounge-dining room. There is a large 49m2 terrace area to enjoy all hours of sunshine every day of the year. The property is of the highest standard and equipped with a completely furnished kitchen including oven and microwave in column, fridge, dishwasher, induction hob, extractor fan and washing machine. There is lighting installed in the dining room, kitchen, corridors and bathrooms and as well as in the outdoor areas. The bedrooms have lined wardrobes with drawers and the bathrooms are installed with a toilet, vanity unit, mirror and shower with screen panels. Additional features include; parking space, motorized blinds and ducted air conditioning. Santiago de la Ribera is on the Mar Menor, on the coast of Murcia. This old fishing village has 4 kilometres of beach,

with fine, golden sand. Its Mediterranean waters are ideal for enjoying the sun, sea and water sports all year round. It has an attractive, palmlined promenade that runs the length of the beach. Complex located 30 minutes from Murcia - Corvera airport and 1 hour Alicante airport.