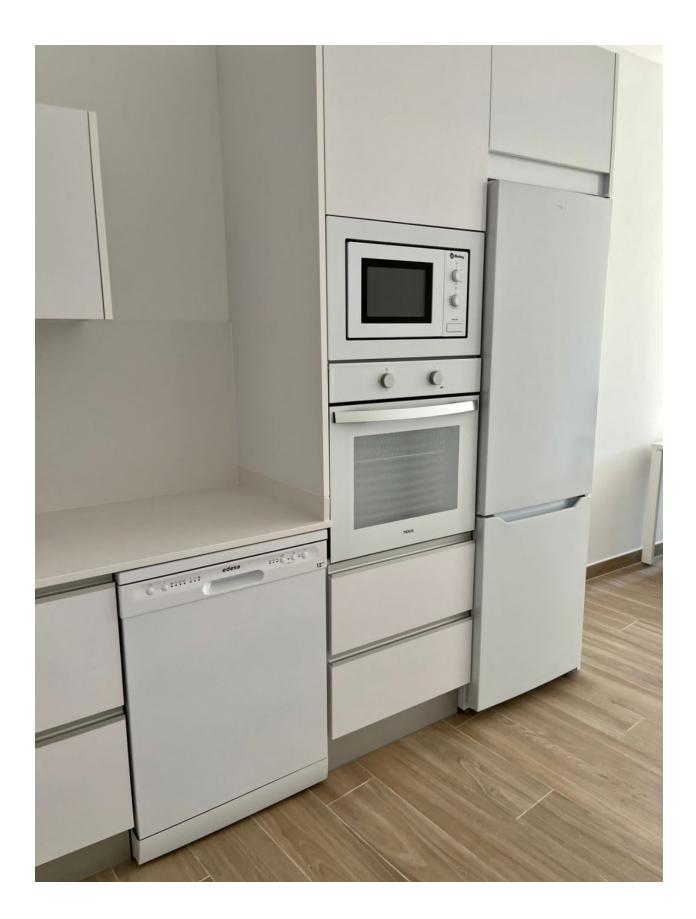

## **DESCRIPTION**

MAGNIFICENT GROUND FLOOR APARTMENT IN SANTIAGO DE LA RIBERA only 600m from the beach. This 74m2 key ready apartment consists of 2 bedrooms, 2 fitted bathrooms, with a contemporary style open planned concept that includes a fully-fitted kitchen and lounge-dining room. There is a large 49m2 terrace area to enjoy all hours of sunshine every day of the year. The property is of the highest standard and equipped with a completely furnished kitchen including oven and microwave in column, fridge, dishwasher, induction hob, extractor fan and washing machine. There is lighting installed in the dining room, kitchen, corridors and bathrooms and as well as in the outdoor areas. The bedrooms have lined wardrobes with drawers and the bathrooms are installed with a toilet, vanity unit, mirror and shower with screen panels. Additional features include; parking space, motorized blinds and ducted air conditioning. Santiago de la Ribera is on the Mar Menor, on the coast of Murcia. This old fishing village has 4 kilometres of beach,