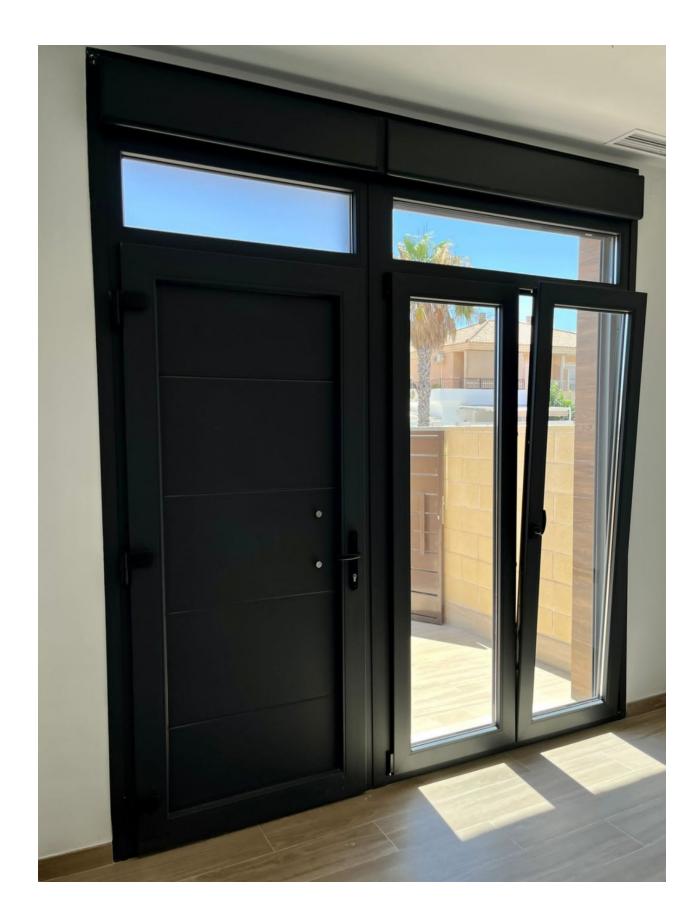

## **DESCRIPTION**

MAGNIFICENT GROUND FLOOR APARTMENT IN SANTIAGO DE LA RIBERA only 600m from the beach. This 74m2 key ready apartment consists of 2 bedrooms, 2 fitted bathrooms, with a contemporary style open planned concept that includes a fully-fitted kitchen and lounge-dining room. There is a large 49m2 terrace area to enjoy all hours of sunshine every day of the year. The property is of the highest standard and equipped with a completely furnished kitchen including oven and microwave in column, fridge, dishwasher, induction hob, extractor fan and washing machine. There is lighting installed in the dining room, kitchen, corridors and bathrooms and as well as in the outdoor areas. The bedrooms have lined wardrobes with drawers and the bathrooms are installed with a toilet, vanity unit, mirror and shower with screen panels. Additional features include; parking space, motorized blinds and ducted air conditioning. Santiago de la Ribera is on the Mar Menor, on the coast of Murcia. This old fishing village has 4 kilometres of beach,