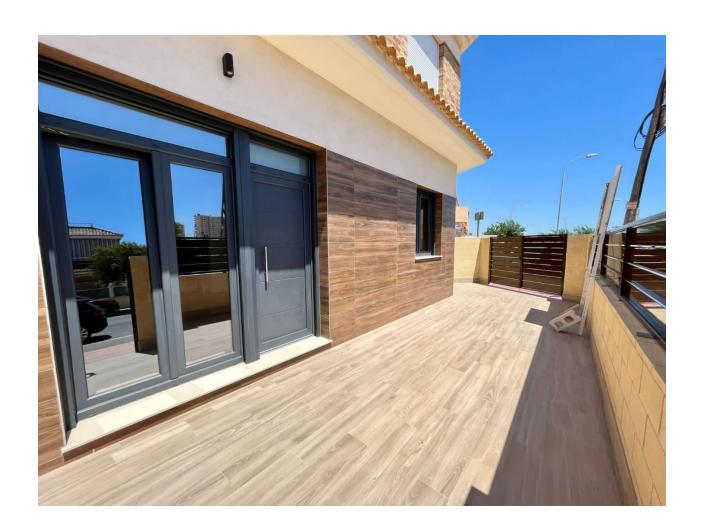

## **DESCRIPTION**

MAGNIFICENT GROUND FLOOR APARTMENT IN SANTIAGO DE LA RIBERA only 600m from the beach. This 74m2 key ready apartment consists of 2 bedrooms, 2 fitted bathrooms, with a contemporary style open planned concept that includes a fully-fitted kitchen and lounge-dining room. There is a large 49m2 terrace area to enjoy all hours of sunshine every day of the year. The property is of the highest standard and equipped with a completely furnished kitchen including oven and microwave in column, fridge, dishwasher, induction hob, extractor fan and washing machine. There is lighting installed in the dining room, kitchen, corridors and bathrooms and as well as in the outdoor areas. The bedrooms have lined wardrobes with drawers and the bathrooms are installed with a toilet, vanity unit, mirror and shower with screen panels. Additional features include; parking space, motorized blinds and ducted air conditioning. Santiago de la Ribera is on the Mar Menor, on the coast of Murcia. This old fishing village has 4 kilometres of beach,