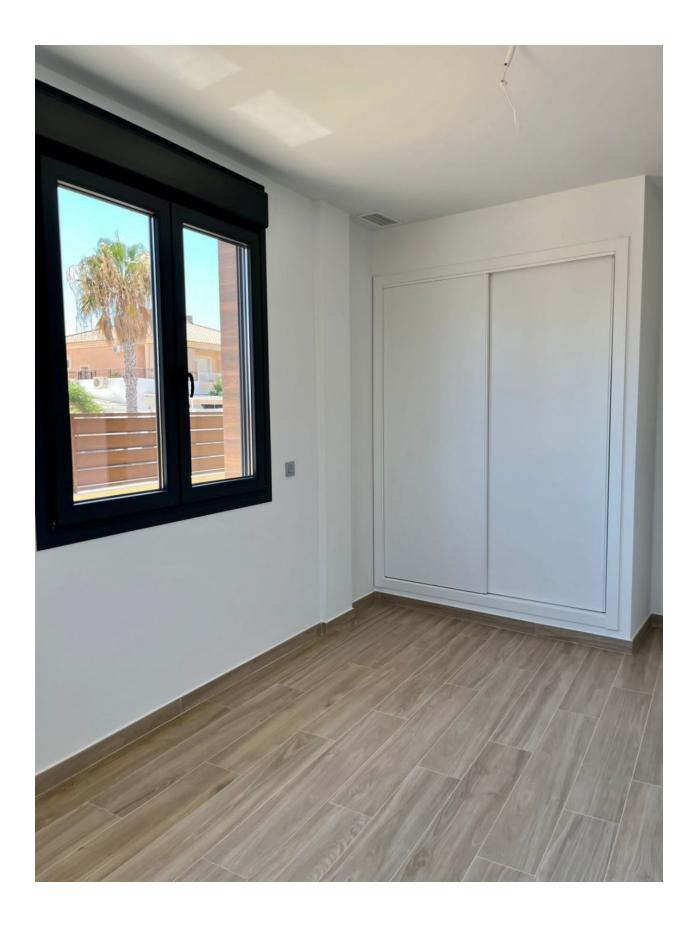

## **DESCRIPTION**

MAGNIFICENT GROUND FLOOR APARTMENT IN SANTIAGO DE LA RIBERA only 600m from the beach. This 74m2 key ready apartment consists of 2 bedrooms, 2 fitted bathrooms, with a contemporary style open planned concept that includes a fully-fitted kitchen and lounge-dining room. There is a large 49m2 terrace area to enjoy all hours of sunshine every day of the year. The property is of the highest standard and equipped with a completely furnished kitchen including oven and microwave in column, fridge, dishwasher, induction hob, extractor fan and washing machine. There is lighting installed in the dining room, kitchen, corridors and bathrooms and as well as in the outdoor areas. The bedrooms have lined wardrobes with drawers and the bathrooms are installed with a toilet, vanity unit, mirror and shower with screen panels. Additional features include; parking space, motorized blinds and ducted air conditioning. Santiago de la Ribera is on the Mar Menor, on the coast of Murcia. This old fishing village has 4 kilometres of beach,