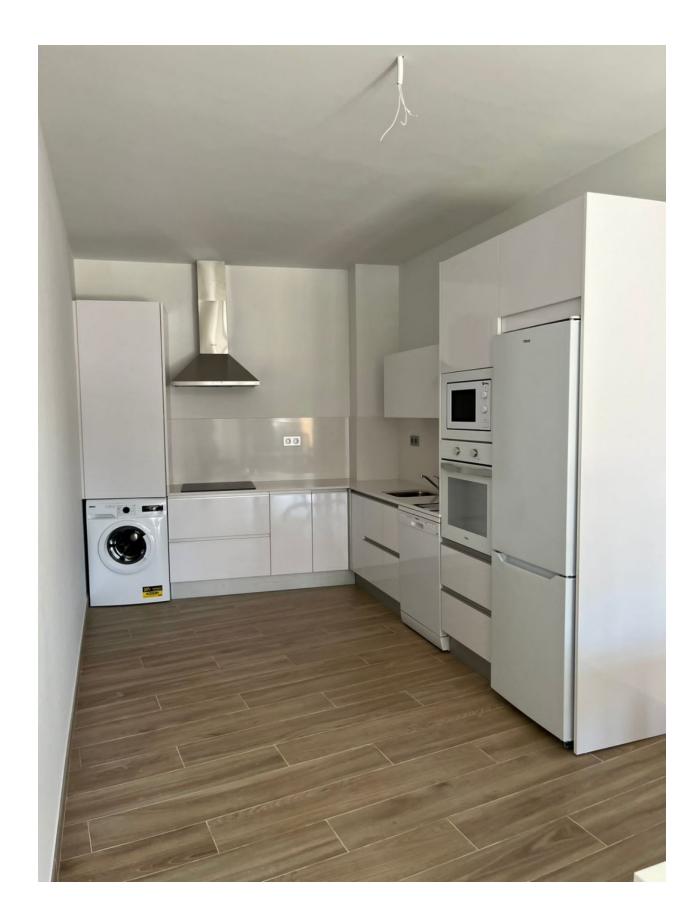

## **DESCRIPTION**

MAGNIFICENT GROUND FLOOR APARTMENT IN SANTIAGO DE LA RIBERA only 600m from the beach. This 74m2 key ready apartment consists of 2 bedrooms, 2 fitted bathrooms, with a contemporary style open planned concept that includes a fully-fitted kitchen and lounge-dining room. There is a large 49m2 terrace area to enjoy all hours of sunshine every day of the year. The property is of the highest standard and equipped with a completely furnished kitchen including oven and microwave in column, fridge, dishwasher, induction hob, extractor fan and washing machine. There is lighting installed in the dining room, kitchen, corridors and bathrooms and as well as in the outdoor areas. The bedrooms have lined wardrobes with drawers and the bathrooms are installed with a toilet, vanity unit, mirror and shower with screen panels. Additional features include; parking space, motorized blinds and ducted air conditioning. Santiago de la Ribera is on the Mar Menor, on the coast of Murcia. This old fishing village has 4 kilometres of beach,