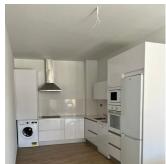

## **DESCRIPTION**

MAGNIFICENT GROUND FLOOR APARTMENT IN SANTIAGO DE LA RIBERA only 600m from the beach. This 74m2 key ready apartment consists of 2 bedrooms, 2 fitted bathrooms, with a contemporary style open planned concept that includes a fully-fitted kitchen and lounge-dining room. There is a large 49m2 terrace area to enjoy all hours of sunshine every day of the year. The property is of the highest standard and equipped with a completely furnished kitchen including oven and microwave in column, fridge, dishwasher, induction hob, extractor fan and washing machine. There is lighting installed in the dining room, kitchen, corridors and bathrooms and as well as in the outdoor areas. The bedrooms have lined wardrobes with drawers and the bathrooms are installed with a toilet, vanity unit, mirror and shower with screen panels. Additional features include; parking space, motorized blinds and ducted air conditioning. Santiago de la Ribera is on the Mar Menor, on the coast of Murcia. This old fishing village has 4 kilometres of beach,