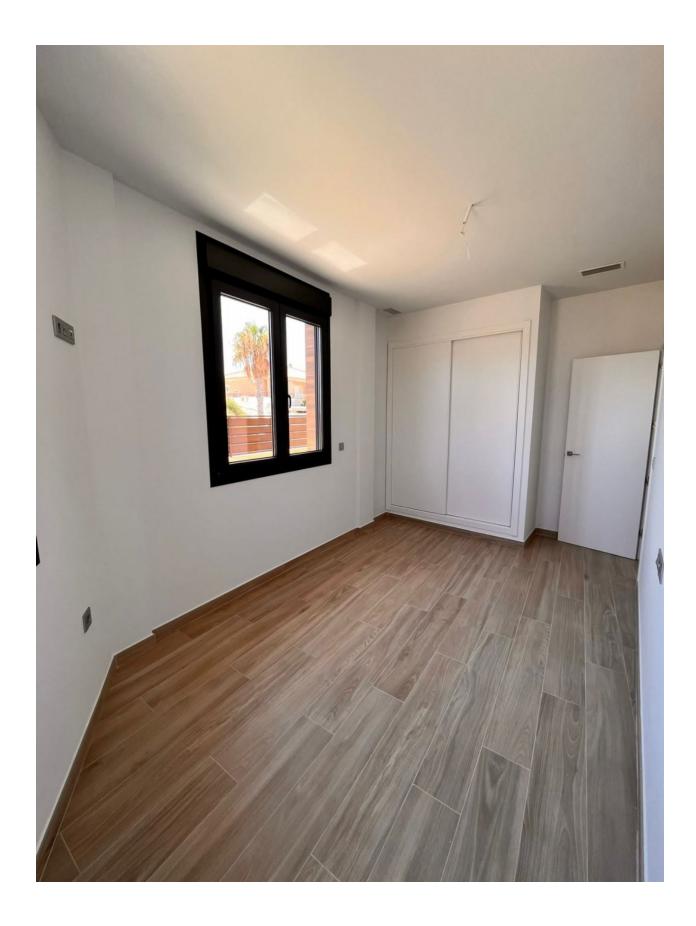

## **DESCRIPTION**

MAGNIFICENT GROUND FLOOR APARTMENT IN SANTIAGO DE LA RIBERA only 600m from the beach. This 74m2 key ready apartment consists of 2 bedrooms, 2 fitted bathrooms, with a contemporary style open planned concept that includes a fully-fitted kitchen and lounge-dining room. There is a large 49m2 terrace area to enjoy all hours of sunshine every day of the year. The property is of the highest standard and equipped with a completely furnished kitchen including oven and microwave in column, fridge, dishwasher, induction hob, extractor fan and washing machine. There is lighting installed in the dining room, kitchen, corridors and bathrooms and as well as in the outdoor areas. The bedrooms have lined wardrobes with drawers and the bathrooms are installed with a toilet, vanity unit, mirror and shower with screen panels. Additional features include; parking space, motorized blinds and ducted air conditioning. Santiago de la Ribera is on the Mar Menor, on the coast of Murcia. This old fishing village has 4 kilometres of beach,