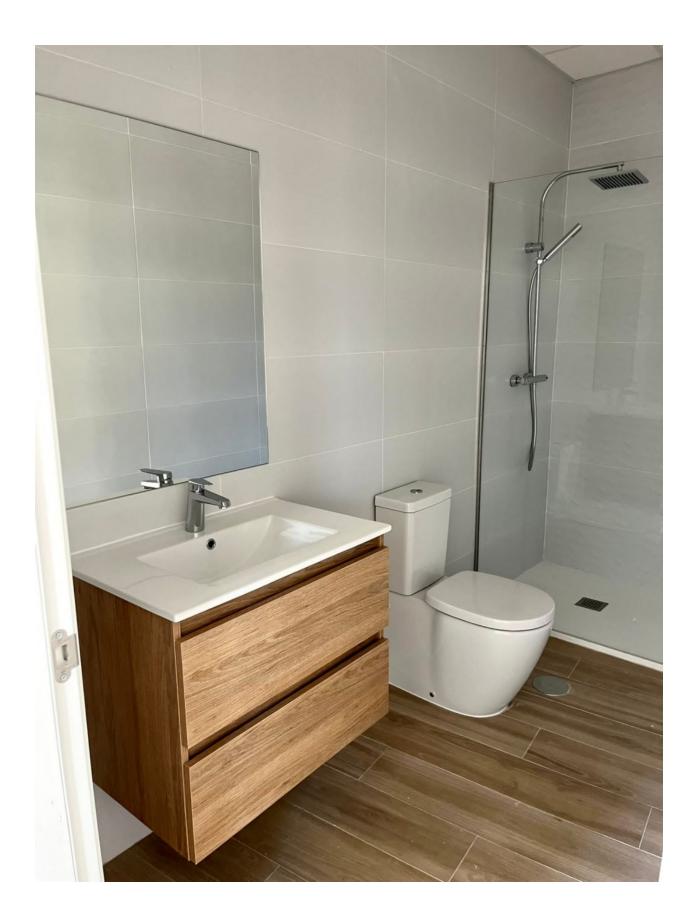

## **DESCRIPTION**

MAGNIFICENT GROUND FLOOR APARTMENT IN SANTIAGO DE LA RIBERA only 600m from the beach. This 74m2 key ready apartment consists of 2 bedrooms, 2 fitted bathrooms, with a contemporary style open planned concept that includes a fully-fitted kitchen and lounge-dining room. There is a large 49m2 terrace area to enjoy all hours of sunshine every day of the year. The property is of the highest standard and equipped with a completely furnished kitchen including oven and microwave in column, fridge, dishwasher, induction hob, extractor fan and washing machine. There is lighting installed in the dining room, kitchen, corridors and bathrooms and as well as in the outdoor areas. The bedrooms have lined wardrobes with drawers and the bathrooms are installed with a toilet, vanity unit, mirror and shower with screen panels. Additional features include; parking space, motorized blinds and ducted air conditioning. Santiago de la Ribera is on the Mar Menor, on the coast of Murcia. This old fishing village has 4 kilometres of beach,