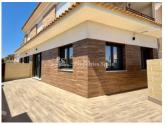

## **DESCRIPTION**

MAGNIFICENT GROUND FLOOR APARTMENT IN SANTIAGO DE LA RIBERA only 600m from the beach. This 74m2 key ready apartment consists of 2 bedrooms, 2 fitted bathrooms, with a contemporary style open planned concept that includes a fully-fitted kitchen and lounge-dining room. There is a large 49m2 terrace area to enjoy all hours of sunshine every day of the year. The property is of the highest standard and equipped with a completely furnished kitchen including oven and microwave in column, fridge, dishwasher, induction hob, extractor fan and washing machine. There is lighting installed in the dining room, kitchen, corridors and bathrooms and as well as in the outdoor areas. The bedrooms have lined wardrobes with drawers and the bathrooms are installed with a toilet, vanity unit, mirror and shower with screen panels. Additional features include; parking space, motorized blinds and ducted air conditioning. Santiago de la Ribera is on the Mar Menor, on the coast of Murcia. This old fishing village has 4 kilometres of beach,