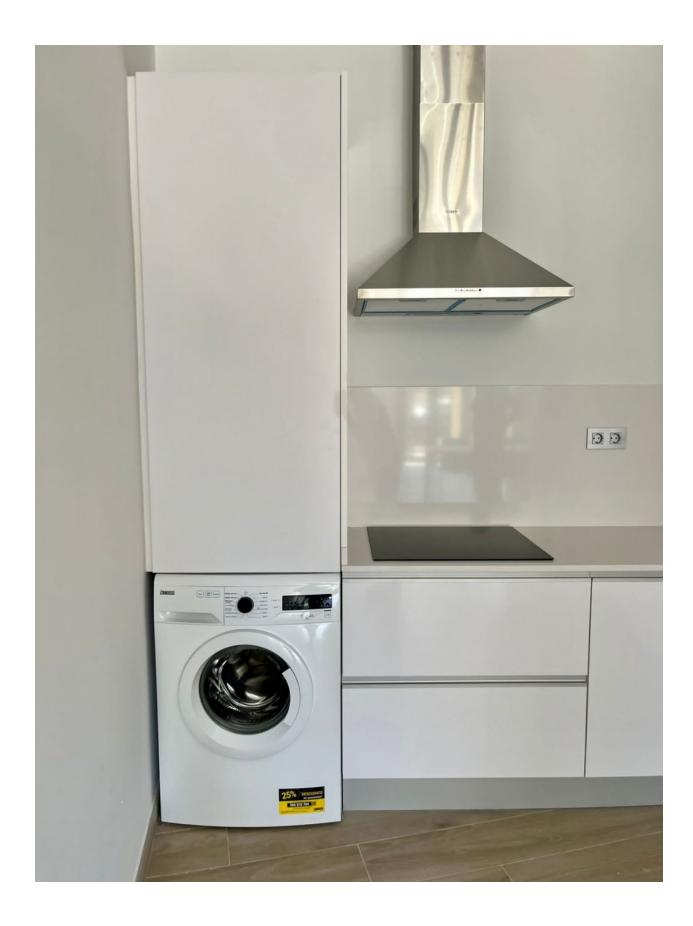

## **DESCRIPTION**

MAGNIFICENT GROUND FLOOR APARTMENT IN SANTIAGO DE LA RIBERA only 600m from the beach. This 74m2 key ready apartment consists of 2 bedrooms, 2 fitted bathrooms, with a contemporary style open planned concept that includes a fully-fitted kitchen and lounge-dining room. There is a large 49m2 terrace area to enjoy all hours of sunshine every day of the year. The property is of the highest standard and equipped with a completely furnished kitchen including oven and microwave in column, fridge, dishwasher, induction hob, extractor fan and washing machine. There is lighting installed in the dining room, kitchen, corridors and bathrooms and as well as in the outdoor areas. The bedrooms have lined wardrobes with drawers and the bathrooms are installed with a toilet, vanity unit, mirror and shower with screen panels. Additional features include; parking space, motorized blinds and ducted air conditioning. Santiago de la Ribera is on the Mar Menor, on the coast of Murcia. This old fishing village has 4 kilometres of beach,