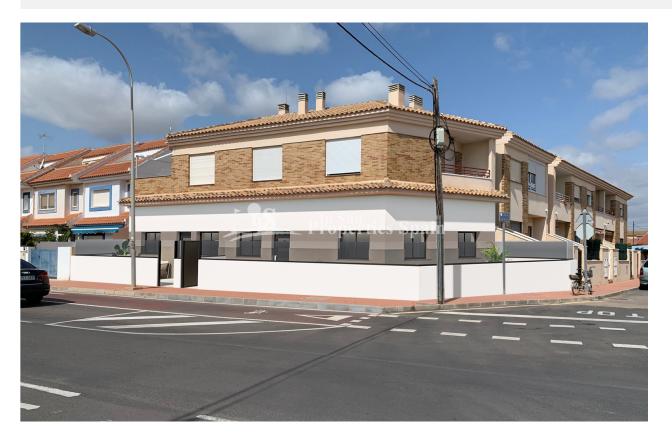

REF: # 9768 COSTA MURCIA

| INFO             |              |  |
|------------------|--------------|--|
| PRIX:            | 141.500 €    |  |
| TYPE:            | Appartement  |  |
| CITY:            | Costa Murcia |  |
| CHAMBRES:        | 2            |  |
| Ba ENFANTS:      | 2            |  |
| Built ( m2 ):    | 74           |  |
| pas ( m2 ):      | -            |  |
| Terrasse ( m2 ): | 49           |  |
| A ENFANTS:       |              |  |
| de plante:       | 1            |  |
| MESSAGE          | -            |  |

with fine, golden sand. Its Mediterranean waters are ideal for enjoying the sun, sea and water sports all year round. It has an attractive, palmlined promenade that runs the length of the beach. Complex located 30 minutes from Murcia - Corvera airport and 1 hour Alicante airport.