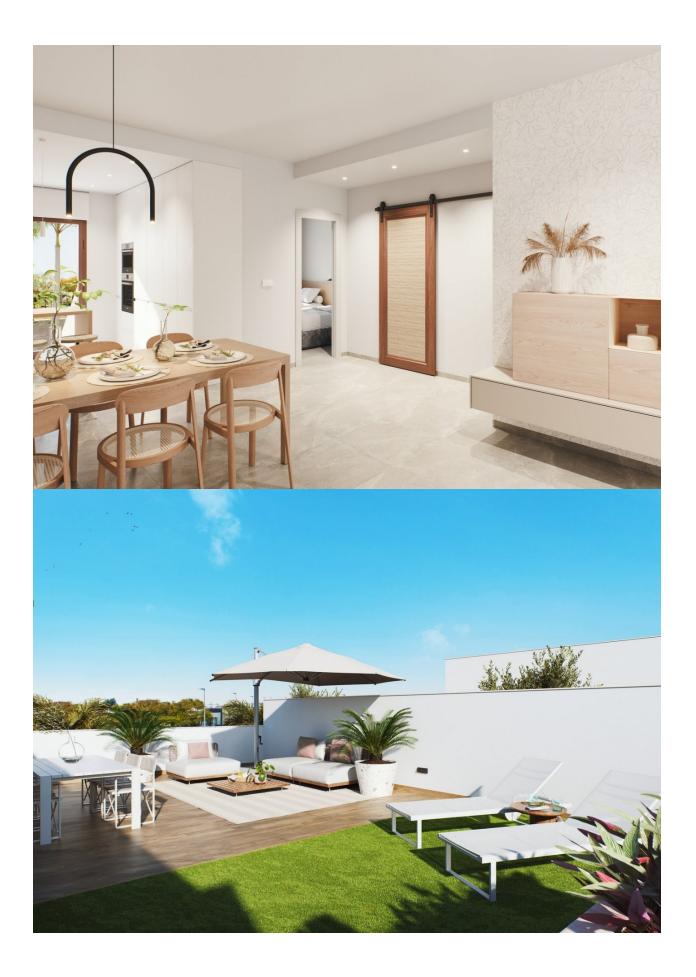

## **DESCRIPTION**

NEW BUILD RESIDENTIAL OF APARTMENTS GROUND FLOOR IN PILAR DE LA HORADADA. This 81m2 ground floor apartment consists of 2 bedrooms, 2 bathrooms with a private 30m2 terrace and 21m2 garden. The residential has a communal pool and parking space. They are a relaxing combination of natural materials and extensive decoration and perfectly located close to all services, only 300 meters from the town centre of Pilar de la Horadada and less than 3 kilometres from the beach, in the heart of the Costa Blanca. Pilar de la Horadada is a typical Spanish village in the most southern part of the Costa Blanca. There are the beautiful beaches of Torre de la Horadada and Mil Palmeras with fine sand promenade just 5 minutes away. The large main street has supermarkets, lots of shops, restaurants and bars and some lovely squares. Nearby you have a much larger shopping centre, the Plaza Nueva and internationally recognized golf courses such as Lo Romero, Campoamor and Villamartín, among others. The airports of Corvera (Murcia) and Alicante are respectively 40 and 55 minutes away.