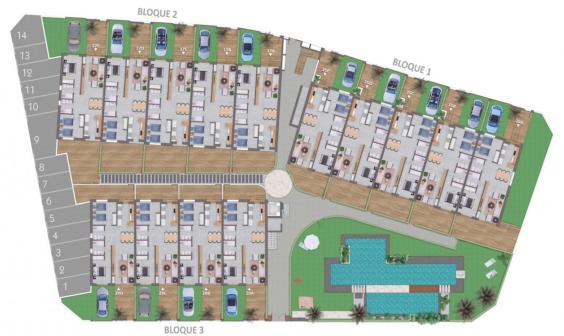

## JARD RIVIÈRE ET TERRASSES N

- Terrasse ouverte
- Paysageclôtures
- Jard RIVER n privée

Planta baja / Ground Floor

## VIVIENDA BLOQUE 2 - 37B:

| SUPERFICIE ÚTIL                 |          |
|---------------------------------|----------|
| Salón - Comedor - Cocina        | 34.56 m² |
| Dormitorio 1                    | 11.12 m  |
| Dormitorio 2                    | 10.66 m  |
| Baño 1                          |          |
| Baño 2                          |          |
| TOTAL SUPERFICIE ÚTIL           | 62,66 m  |
| EXTERIORES                      |          |
| Terraza 1                       | 30.42 m² |
| Terraza 2                       | 21,16 m² |
| SUPERFICIES CONSTRUIDAS         |          |
| Superficie construída vivienda  | 72.00 m² |
| Superficie construída terraza 1 |          |
| Superficie construída terraza 2 |          |
| TOTAL SUPERFICIE CONSTRUÍDA     | 81.84 m² |