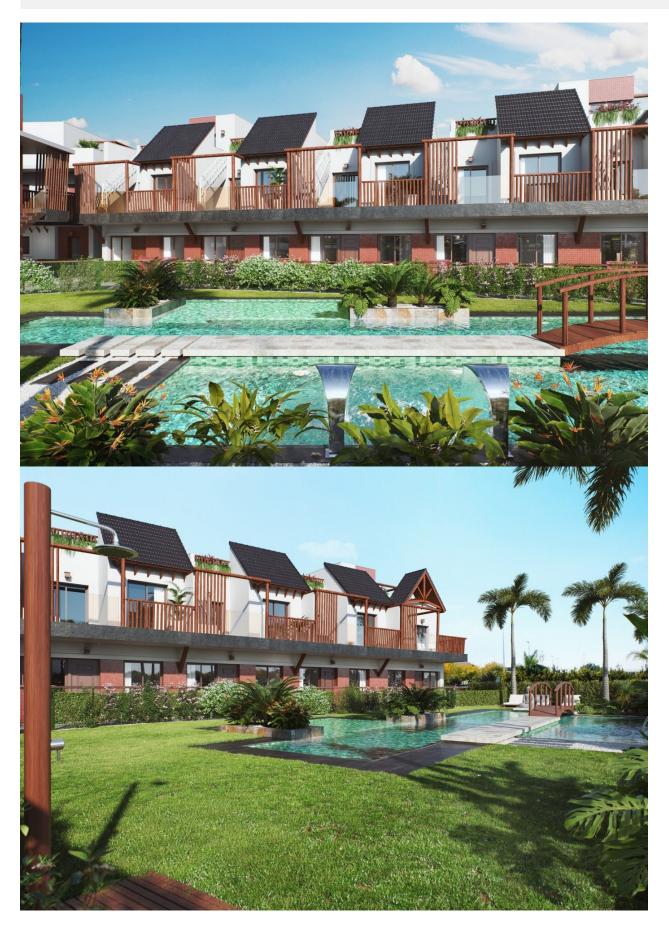

## **DESCRIPTION**

NEW BUILD RESIDENTIAL OF APARTMENTS GROUND FLOOR IN PILAR DE LA HORADADA. This 81m2 ground floor apartment consists of 2 bedrooms, 2 bathrooms with a private 30m2 terrace and 21m2 garden. The residential has a communal pool and parking space. They are a relaxing combination of natural materials and extensive decoration and perfectly located close to all services, only 300 meters from the town centre of Pilar de la Horadada and less than 3 kilometres from the beach, in the heart of the Costa Blanca. Pilar de la Horadada is a typical Spanish village in the most southern part of the Costa Blanca. There are the beautiful beaches of Torre de la Horadada and Mil Palmeras with fine sand promenade just 5 minutes away. The large main street has supermarkets, lots of shops, restaurants and bars and some lovely squares. Nearby you have a much larger shopping centre, the Plaza Nueva and internationally recognized golf courses such as Lo Romero, Campoamor and Villamartín, among others. The airports of Corvera (Murcia) and Alicante are respectively 40 and 55 minutes away.