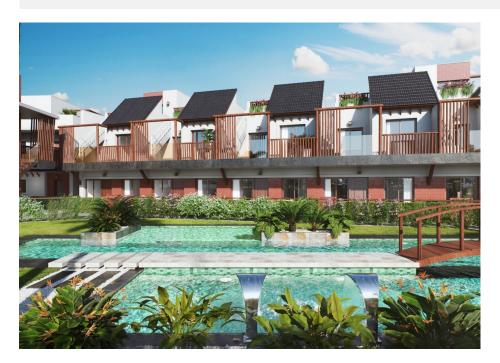

## **DESCRIPTION**

NEW BUILD RESIDENTIAL OF APARTMENTS GROUND FLOOR IN PILAR DE LA HORADADA. This 81m2 ground floor apartment consists of 2 bedrooms, 2 bathrooms with a private 30m2 terrace and 21m2 garden. The residential has a communal pool and parking space. They are a relaxing combination of natural materials and extensive decoration and perfectly located close to all services, only 300 meters from the town centre of Pilar de la Horadada and less than 3 kilometres from the beach, in the heart of the Costa Blanca. Pilar de la Horadada is a typical Spanish village in the most southern part of the Costa Blanca. There are the beautiful beaches of Torre de la Horadada and Mil Palmeras with fine sand promenade just 5 minutes away. The large main street has supermarkets, lots of shops, restaurants and bars and some lovely squares. Nearby you have a much larger shopping centre, the Plaza Nueva and internationally recognized golf courses such as Lo Romero, Campoamor and Villamartín, among others. The airports of Corvera (Murcia) and Alicante are respectively 40 and 55 minutes away.