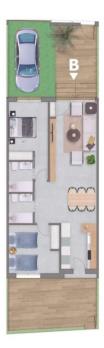

## VIVIENDA BLOQUE 2 - 37B:

| SUPERFICIE ÚTIL                 |          |
|---------------------------------|----------|
| Salón - Comedor - Cocina        | 34.56 m² |
| Dormitorio 1                    | 11.12 m  |
| Dormitorio 2                    | 10.66 m  |
| Baño 1                          |          |
| Baño 2                          |          |
| TOTAL SUPERFICIE ÚTIL           | 62,66 m  |
| EXTERIORES                      |          |
| Terraza 1                       | 30.42 m² |
| Terraza 2                       | 21,16 m² |
| SUPERFICIES CONSTRUIDAS         |          |
| Superficie construída vivienda  | 72.00 m² |
| Superficie construída terraza 1 |          |
| Superficie construída terraza 2 |          |
| TOTAL SUPERFICIE CONSTRUÍDA     | 81.84 m² |