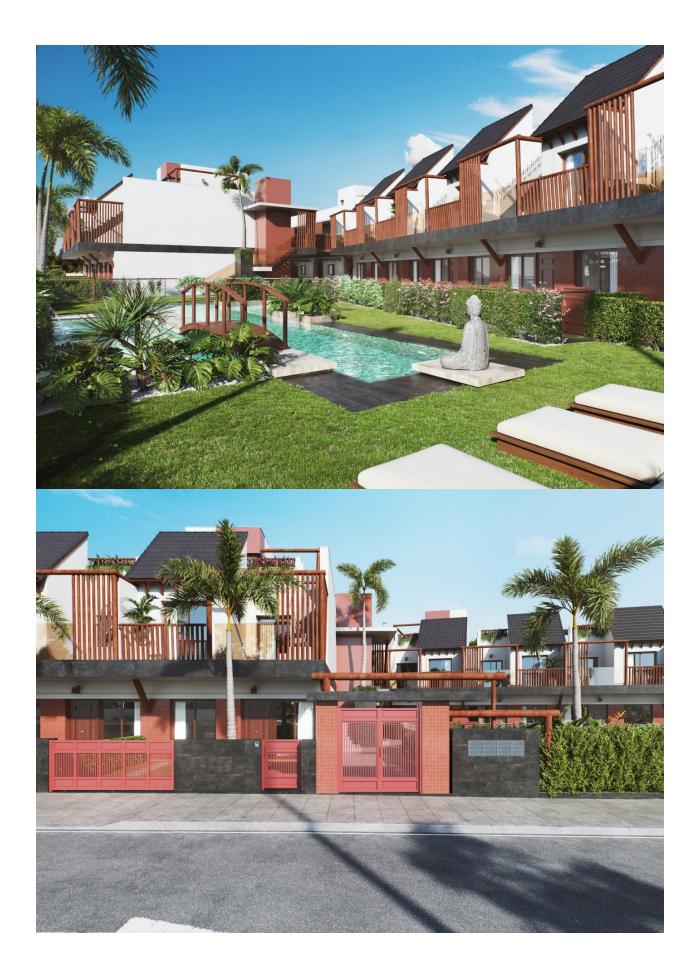

## **DESCRIPTION**

NEW BUILD RESIDENTIAL OF APARTMENTS GROUND FLOOR IN PILAR DE LA HORADADA. This 81m2 ground floor apartment consists of 2 bedrooms, 2 bathrooms with a private 30m2 terrace and 21m2 garden. The residential has a communal pool and parking space. They are a relaxing combination of natural materials and extensive decoration and perfectly located close to all services, only 300 meters from the town centre of Pilar de la Horadada and less than 3 kilometres from the beach, in the heart of the Costa Blanca. Pilar de la Horadada is a typical Spanish village in the most southern part of the Costa Blanca. There are the beautiful beaches of Torre de la Horadada and Mil Palmeras with fine sand promenade just 5 minutes away. The large main street has supermarkets, lots of shops, restaurants and bars and some lovely squares. Nearby you have a much larger shopping centre, the Plaza Nueva and internationally recognized golf courses such as Lo Romero, Campoamor and Villamartín, among others. The airports of Corvera (Murcia) and Alicante are respectively 40 and 55 minutes away.

## JARD RIVIÈRE ET TERRASSES N

- Terrasse ouverte
- Paysageclôtures
- Jard RIVER n privée

Planta baja / Ground Floor