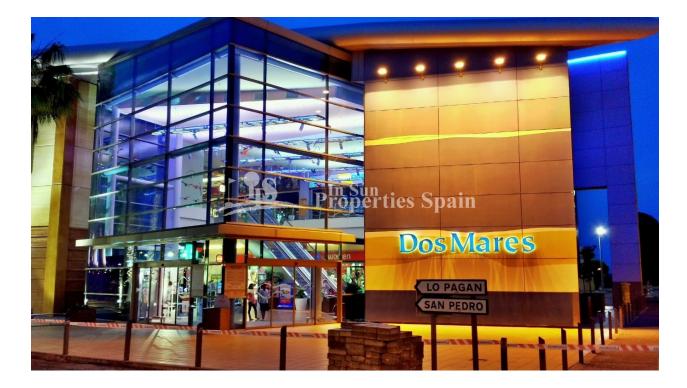

### DESCRIPTION

MAGNIFICENT MEDITERRANEAN VILLA IN PILAR DE LA HORADADA close to the sea. This 109m2 villa has a spacious double height livingdining-kitchen, 3 bedrooms ( with built-in wardrobes), 2 bathrooms (one en suite and with lots of natural light), a garage on the plot and a private garden of 217m2. The villa is clad in natural stone, there is preinstallation of air conditioning by means of ducts in the living-dining room and bedrooms. The outside area is landscaped, has artificial grass, a paved terrace area and private pool. Located in the municipality of Pilar de la horadada, it has an optimal location, with easy access to schools (200m), medical centres (250m), pharmacies (100m), beaches (1.6 km) and surrounded by parks, green areas and transport services. In addition to the original established Golf courses on the Orihuela Costa Villamartin, Las Ramblas, Real Campoamor and Las Colinas approximately 14km away, Pilar de la Horadada is also well served with the excellent course Lo Romero only 4.2km drive. Only 8.2km away between San Javier and San Pedro del Pinatar, is Dos Mares shopping centre, and the major shopping centres of Murcia and Cartagena are also both under an hour's drive away. Further towards the Orihuela