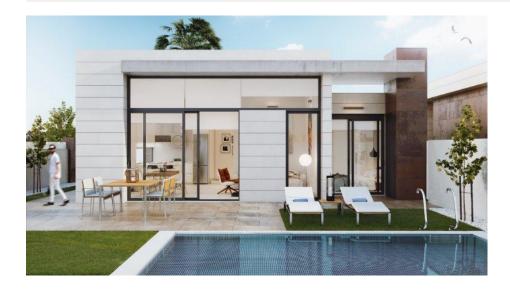

### DESCRIPTION

MAGNIFICENT MEDITERRANEAN VILLA IN PILAR DE LA HORADADA close to the sea. This 109m2 villa has a spacious double height livingdining-kitchen, 3 bedrooms ( with built-in wardrobes), 2 bathrooms (one en suite and with lots of natural light), a garage on the plot and a private garden of 217m2. The villa is clad in natural stone, there is preinstallation of air conditioning by means of ducts in the living-dining room and bedrooms. The outside area is landscaped, has artificial grass, a paved terrace area and private pool. Located in the municipality of Pilar de la horadada, it has an optimal location, with easy access to schools (200m), medical centres (250m), pharmacies (100m), beaches (1.6 km) and surrounded by parks, green areas and transport services. In addition to the original established Golf courses on the Orihuela Costa Villamartin, Las Ramblas, Real Campoamor and Las Colinas approximately 14km away, Pilar de la Horadada is also well served with the excellent course Lo Romero only 4.2km drive. Only 8.2km away between San Javier and San Pedro del Pinatar, is Dos Mares shopping centre, and the major shopping centres of Murcia and Cartagena are also both under an hour's drive away. Further towards the Orihuela