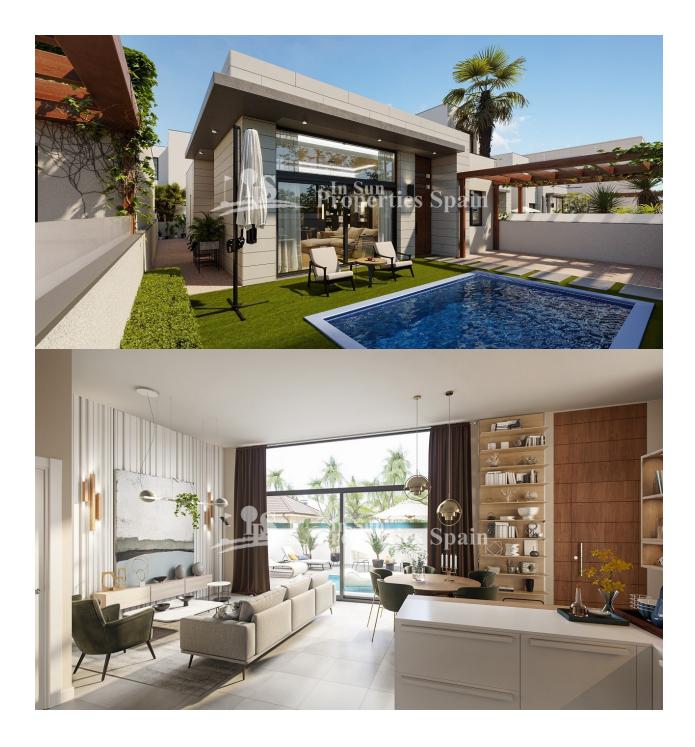

### DESCRIPTION

MAGNIFICENT MEDITERRANEAN VILLA IN PILAR DE LA HORADADA close to the sea. This 109m2 villa has a spacious double height livingdining-kitchen, 3 bedrooms ( with built-in wardrobes), 2 bathrooms (one en suite and with lots of natural light), a garage on the plot and a private garden of 217m2. The villa is clad in natural stone, there is preinstallation of air conditioning by means of ducts in the living-dining room and bedrooms. The outside area is landscaped, has artificial grass, a paved terrace area and private pool. Located in the municipality of Pilar de la horadada, it has an optimal location, with easy access to schools (200m), medical centres (250m), pharmacies (100m), beaches (1.6 km) and surrounded by parks, green areas and transport services. In addition to the original established Golf courses on the Orihuela Costa Villamartin, Las Ramblas, Real Campoamor and Las Colinas approximately 14km away, Pilar de la Horadada is also well served with the excellent course Lo Romero only 4.2km drive. Only 8.2km away between San Javier and San Pedro del Pinatar, is Dos Mares shopping centre, and the major shopping centres of Murcia and Cartagena are also both under an hour's drive away. Further towards the Orihuela