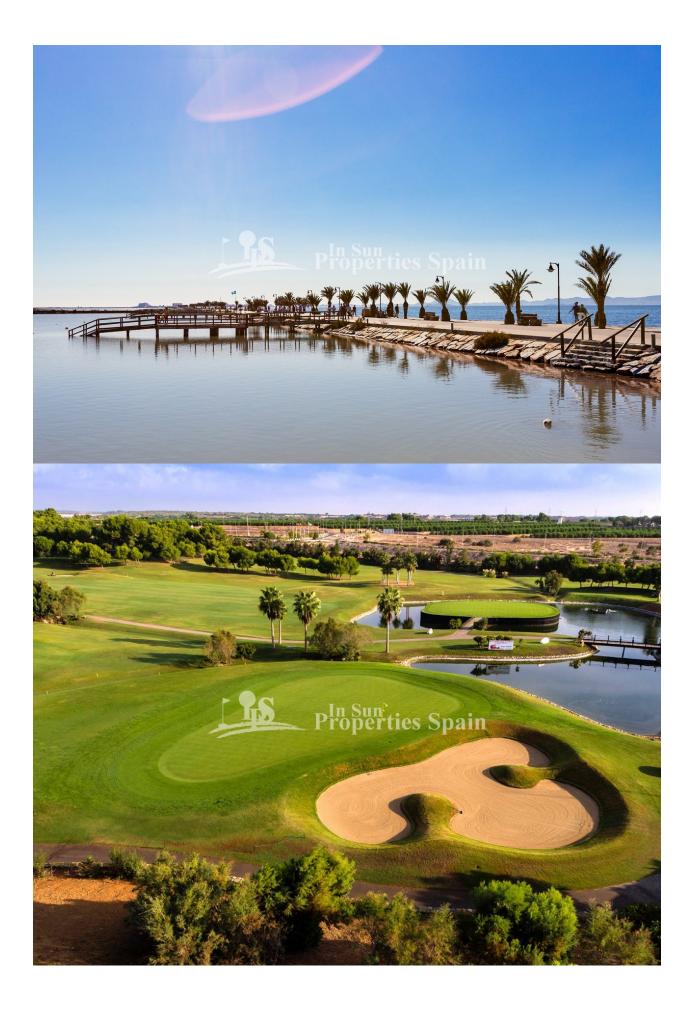

### DESCRIPTION

MAGNIFICENT MEDITERRANEAN VILLA IN PILAR DE LA HORADADA close to the sea. This 109m2 villa has a spacious double height livingdining-kitchen, 3 bedrooms ( with built-in wardrobes), 2 bathrooms (one en suite and with lots of natural light), a garage on the plot and a private garden of 217m2. The villa is clad in natural stone, there is preinstallation of air conditioning by means of ducts in the living-dining room and bedrooms. The outside area is landscaped, has artificial grass, a paved terrace area and private pool. Located in the municipality of Pilar de la horadada, it has an optimal location, with easy access to schools (200m), medical centres (250m), pharmacies (100m), beaches (1.6 km) and surrounded by parks, green areas and transport services. In addition to the original established Golf courses on the Orihuela Costa Villamartin, Las Ramblas, Real Campoamor and Las Colinas approximately 14km away, Pilar de la Horadada is also well served with the excellent course Lo Romero only 4.2km drive. Only 8.2km away between San Javier and San Pedro del Pinatar, is Dos Mares shopping centre, and the major shopping centres of Murcia and Cartagena are also both under an hour's drive away. Further towards the Orihuela

Costa, only a 15 minute journey you will find "La Zenia Boulevard" the largest shopping centre in the Alicante region. Nearest Airports: Murcia Corvera Airport 35 minutes (46km) and Alicante Airport 50 minutes (77km)