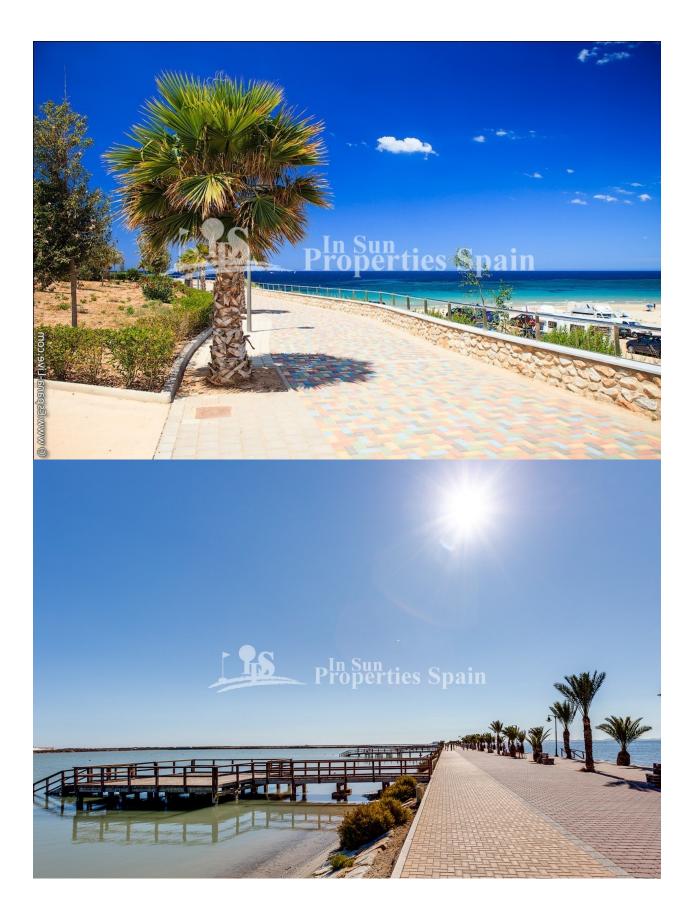

### DESCRIPTION

MAGNIFICENT MEDITERRANEAN VILLA IN PILAR DE LA HORADADA close to the sea. This 109m2 villa has a spacious double height livingdining-kitchen, 3 bedrooms ( with built-in wardrobes), 2 bathrooms (one en suite and with lots of natural light), a garage on the plot and a private garden of 217m2. The villa is clad in natural stone, there is preinstallation of air conditioning by means of ducts in the living-dining room and bedrooms. The outside area is landscaped, has artificial grass, a paved terrace area and private pool. Located in the municipality of Pilar de la horadada, it has an optimal location, with easy access to schools (200m), medical centres (250m), pharmacies (100m), beaches (1.6 km) and surrounded by parks, green areas and transport services. In addition to the original established Golf courses on the Orihuela Costa Villamartin, Las Ramblas, Real Campoamor and Las Colinas approximately 14km away, Pilar de la Horadada is also well served with the excellent course Lo Romero only 4.2km drive. Only 8.2km away between San Javier and San Pedro del Pinatar, is Dos Mares shopping centre, and the major shopping centres of Murcia and Cartagena are also both under an hour's drive away. Further towards the Orihuela

Costa, only a 15 minute journey you will find "La Zenia Boulevard" the largest shopping centre in the Alicante region. Nearest Airports: Murcia Corvera Airport 35 minutes (46km) and Alicante Airport 50 minutes (77km)