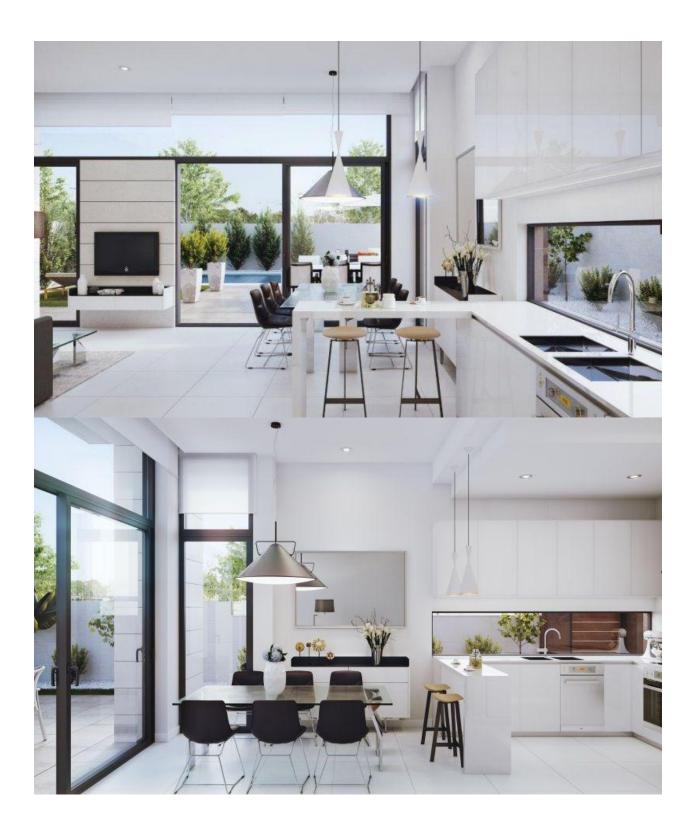

### DESCRIPTION

MAGNIFICENT MEDITERRANEAN VILLA IN PILAR DE LA HORADADA close to the sea. This 109m2 villa has a spacious double height livingdining-kitchen, 3 bedrooms ( with built-in wardrobes), 2 bathrooms (one en suite and with lots of natural light), a garage on the plot and a private garden of 217m2. The villa is clad in natural stone, there is preinstallation of air conditioning by means of ducts in the living-dining room and bedrooms. The outside area is landscaped, has artificial grass, a paved terrace area and private pool. Located in the municipality of Pilar de la horadada, it has an optimal location, with easy access to schools (200m), medical centres (250m), pharmacies (100m), beaches (1.6 km) and surrounded by parks, green areas and transport services. In addition to the original established Golf courses on the Orihuela Costa Villamartin, Las Ramblas, Real Campoamor and Las Colinas approximately 14km away, Pilar de la Horadada is also well served with the excellent course Lo Romero only 4.2km drive. Only 8.2km away between San Javier and San Pedro del Pinatar, is Dos Mares shopping centre, and the major shopping centres of Murcia and Cartagena are also both under an hour's drive away. Further towards the Orihuela