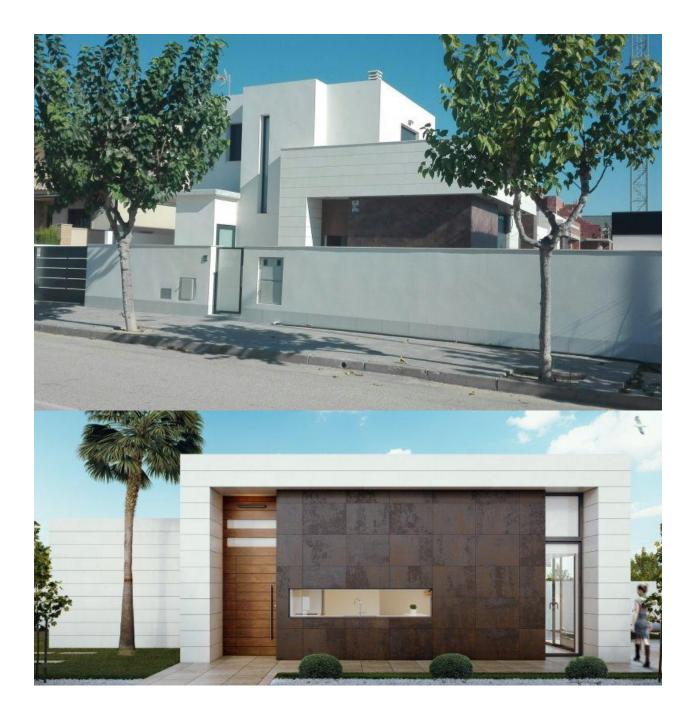

### DESCRIPTION

MAGNIFICENT MEDITERRANEAN VILLA IN PILAR DE LA HORADADA close to the sea. This 109m2 villa has a spacious double height livingdining-kitchen, 3 bedrooms ( with built-in wardrobes), 2 bathrooms (one en suite and with lots of natural light), a garage on the plot and a private garden of 217m2. The villa is clad in natural stone, there is preinstallation of air conditioning by means of ducts in the living-dining room and bedrooms. The outside area is landscaped, has artificial grass, a paved terrace area and private pool. Located in the municipality of Pilar de la horadada, it has an optimal location, with easy access to schools (200m), medical centres (250m), pharmacies (100m), beaches (1.6 km) and surrounded by parks, green areas and transport services. In addition to the original established Golf courses on the Orihuela Costa Villamartin, Las Ramblas, Real Campoamor and Las Colinas approximately 14km away, Pilar de la Horadada is also well served with the excellent course Lo Romero only 4.2km drive. Only 8.2km away between San Javier and San Pedro del Pinatar, is Dos Mares shopping centre, and the major shopping centres of Murcia and Cartagena are also both under an hour's drive away. Further towards the Orihuela