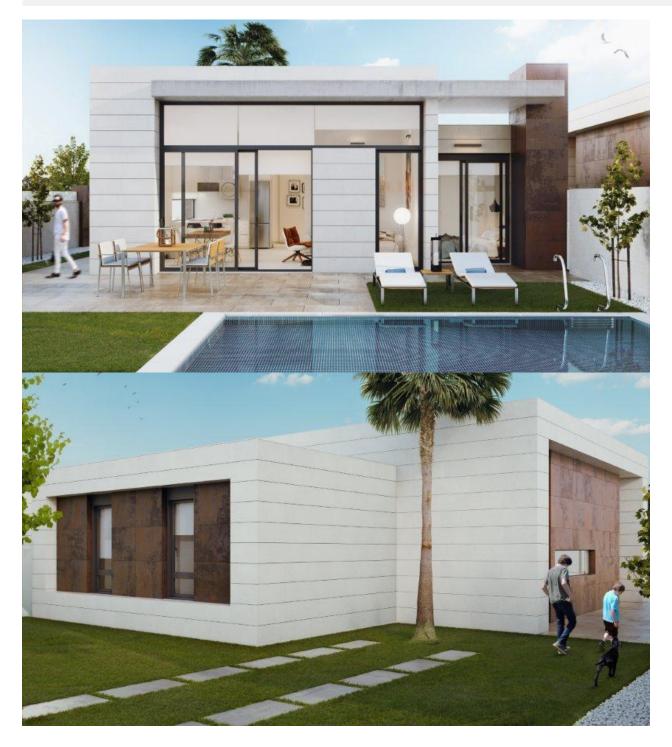

### DESCRIPTION

MAGNIFICENT MEDITERRANEAN VILLA IN PILAR DE LA HORADADA close to the sea. This 109m2 villa has a spacious double height livingdining-kitchen, 3 bedrooms ( with built-in wardrobes), 2 bathrooms (one en suite and with lots of natural light), a garage on the plot and a private garden of 217m2. The villa is clad in natural stone, there is preinstallation of air conditioning by means of ducts in the living-dining room and bedrooms. The outside area is landscaped, has artificial grass, a paved terrace area and private pool. Located in the municipality of Pilar de la horadada, it has an optimal location, with easy access to schools (200m), medical centres (250m), pharmacies (100m), beaches (1.6 km) and surrounded by parks, green areas and transport services. In addition to the original established Golf courses on the Orihuela Costa Villamartin, Las Ramblas, Real Campoamor and Las Colinas approximately 14km away, Pilar de la Horadada is also well served with the excellent course Lo Romero only 4.2km drive. Only 8.2km away between San Javier and San Pedro del Pinatar, is Dos Mares shopping centre, and the major shopping centres of Murcia and Cartagena are also both under an hour's drive away. Further towards the Orihuela