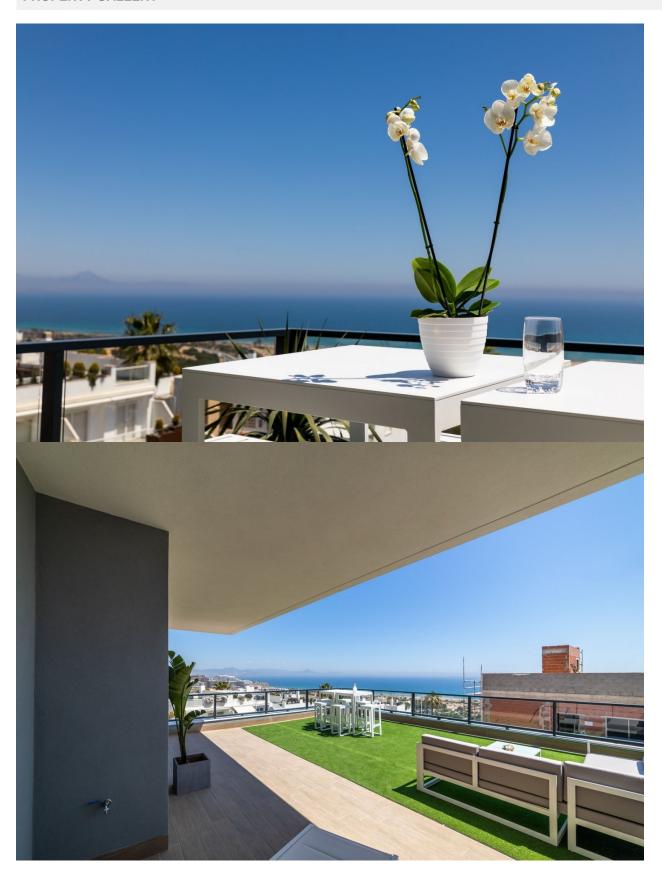

#### **DESCRIPTION**

FABULOUS NEW BUILD APARTMENTS IN SANTA POLA, GRAN ALACANT with views of the Mediterranean Sea. This 92m2 apartment consists of 3 bedrooms, 2 bathrooms, an 18m2 private terrace with direct access to the blue flag beach of El Carabassi. The apartment has been carefully designed as to enjoy beautiful views of the sea, beach, pool and private gardens of the development. Built by a developer with over 60 years building homes in Spain, they are one of the best possible choices if you wish to buy a home on the Costa Blanca. The apartment is built to a very high standard on a lovely residential with a pool, private underground parking, storeroom, garden areas, outdoor fitness equipment, parking area for bicycles and a children's play area. The development is just a 15 minutes' walk from the beach at El Carabassi. For golf lovers it's just a 20 minute drive to the Alenda Golf course, 10 minutes to the Plantillo and just 20 minutes to Alicante Golf, to the north of the great port and city of Alicante. To the south of Santa Pola and Torrevieja are numerous golf courses such as the Marguesa and La Finca golf courses. The natural surroundings, a magnificent location

### **VIEW**

- Panoramico
- Ocean