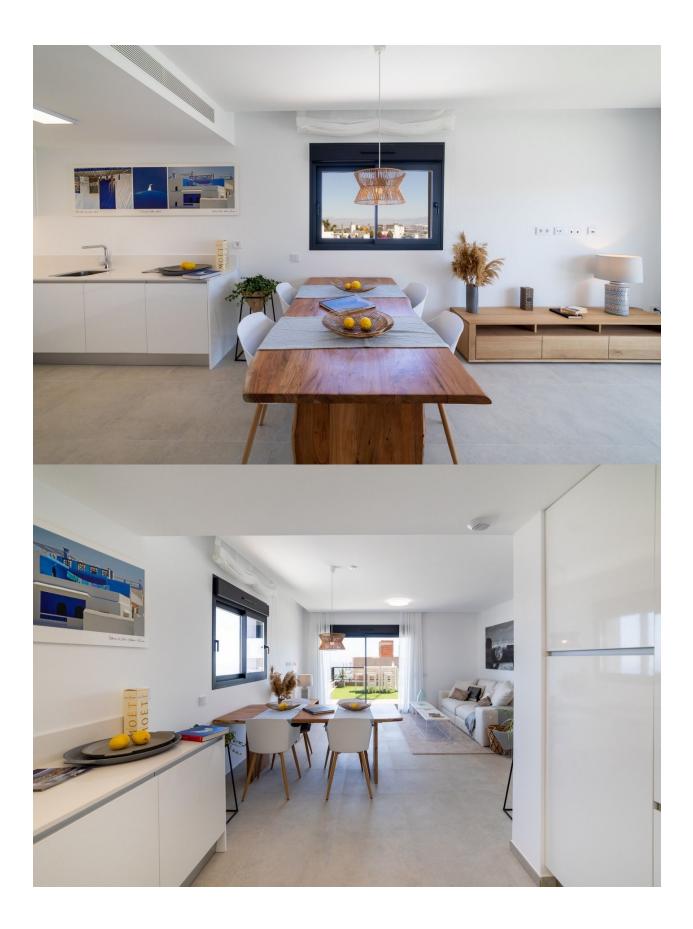

#### **DESCRIPTION**

FABULOUS NEW BUILD APARTMENTS IN SANTA POLA, GRAN ALACANT with views of the Mediterranean Sea. This 92m2 apartment consists of 3 bedrooms, 2 bathrooms, an 18m2 private terrace with direct access to the blue flag beach of El Carabassi. The apartment has been carefully designed as to enjoy beautiful views of the sea, beach, pool and private gardens of the development. Built by a developer with over 60 years building homes in Spain, they are one of the best possible choices if you wish to buy a home on the Costa Blanca. The apartment is built to a very high standard on a lovely residential with a pool, private underground parking, storeroom, garden areas, outdoor fitness equipment, parking area for bicycles and a children's play area. The development is just a 15 minutes' walk from the beach at El Carabassi. For golf lovers it's just a 20 minute drive to the Alenda Golf course, 10 minutes to the Plantillo and just 20 minutes to Alicante Golf, to the north of the great port and city of Alicante. To the south of Santa Pola and Torrevieja are numerous golf courses such as the Marguesa and La Finca golf courses. The natural surroundings, a magnificent location