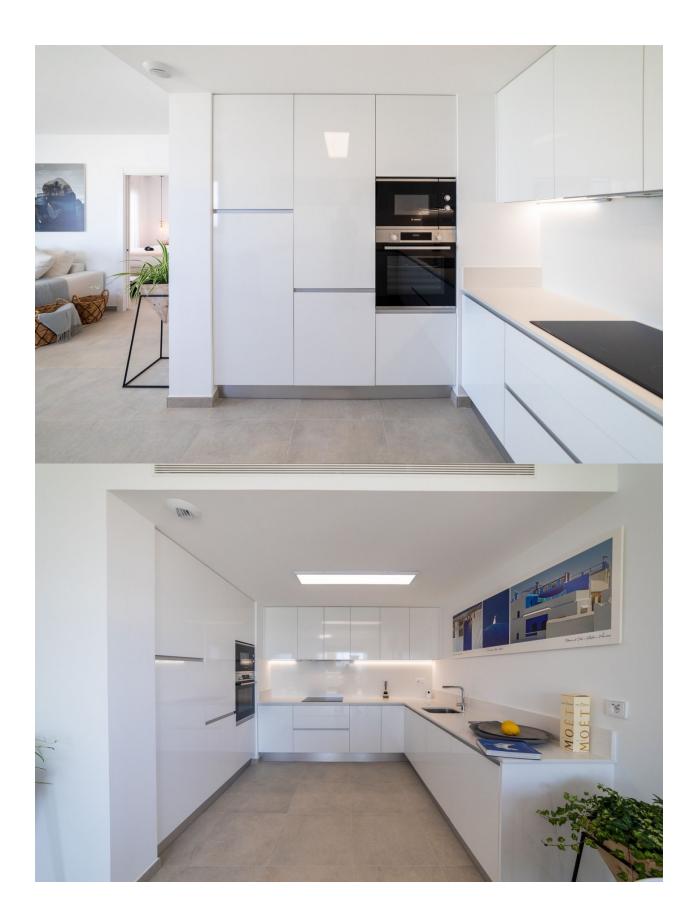

#### **DESCRIPTION**

FABULOUS NEW BUILD APARTMENTS IN SANTA POLA, GRAN ALACANT with views of the Mediterranean Sea. This 92m2 apartment consists of 3 bedrooms, 2 bathrooms, an 18m2 private terrace with direct access to the blue flag beach of El Carabassi. The apartment has been carefully designed as to enjoy beautiful views of the sea, beach, pool and private gardens of the development. Built by a developer with over 60 years building homes in Spain, they are one of the best possible choices if you wish to buy a home on the Costa Blanca. The apartment is built to a very high standard on a lovely residential with a pool, private underground parking, storeroom, garden areas, outdoor fitness equipment, parking area for bicycles and a children's play area. The development is just a 15 minutes' walk from the beach at El Carabassi. For golf lovers it's just a 20 minute drive to the Alenda Golf course, 10 minutes to the Plantillo and just 20 minutes to Alicante Golf, to the north of the great port and city of Alicante. To the south of Santa Pola and Torrevieja are numerous golf courses such as the Marguesa and La Finca golf courses. The natural surroundings, a magnificent location