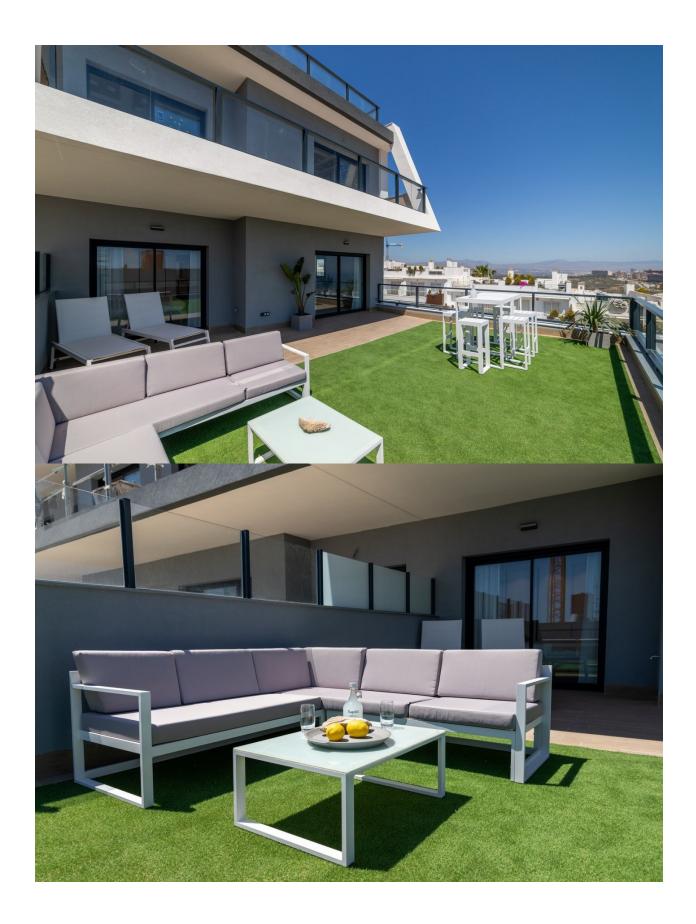

#### **DESCRIPTION**

FABULOUS NEW BUILD APARTMENTS IN SANTA POLA, GRAN ALACANT with views of the Mediterranean Sea. This 92m2 apartment consists of 3 bedrooms, 2 bathrooms, an 18m2 private terrace with direct access to the blue flag beach of El Carabassi. The apartment has been carefully designed as to enjoy beautiful views of the sea, beach, pool and private gardens of the development. Built by a developer with over 60 years building homes in Spain, they are one of the best possible choices if you wish to buy a home on the Costa Blanca. The apartment is built to a very high standard on a lovely residential with a pool, private underground parking, storeroom, garden areas, outdoor fitness equipment, parking area for bicycles and a children's play area. The development is just a 15 minutes' walk from the beach at El Carabassi. For golf lovers it's just a 20 minute drive to the Alenda Golf course, 10 minutes to the Plantillo and just 20 minutes to Alicante Golf, to the north of the great port and city of Alicante. To the south of Santa Pola and Torrevieja are numerous golf courses such as the Marguesa and La Finca golf courses. The natural surroundings, a magnificent location