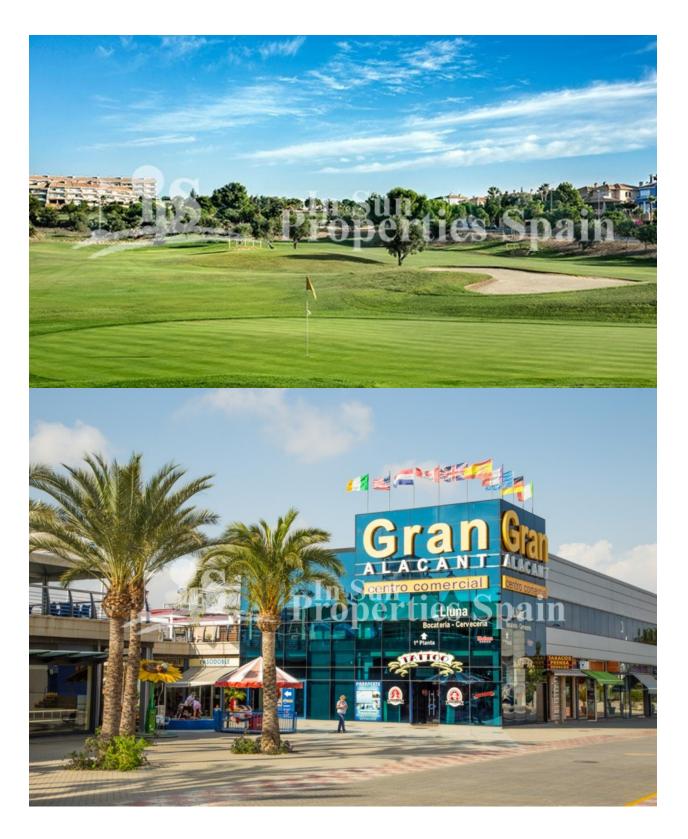

#### **DESCRIPTION**

FABULOUS NEW BUILD APARTMENTS IN SANTA POLA, GRAN ALACANT with views of the Mediterranean Sea. This 92m2 apartment consists of 3 bedrooms, 2 bathrooms, an 18m2 private terrace with direct access to the blue flag beach of El Carabassi. The apartment has been carefully designed as to enjoy beautiful views of the sea, beach, pool and private gardens of the development. Built by a developer with over 60 years building homes in Spain, they are one of the best possible choices if you wish to buy a home on the Costa Blanca. The apartment is built to a very high standard on a lovely residential with a pool, private underground parking, storeroom, garden areas, outdoor fitness equipment, parking area for bicycles and a children's play area. The development is just a 15 minutes' walk from the beach at El Carabassi. For golf lovers it's just a 20 minute drive to the Alenda Golf course, 10 minutes to the Plantillo and just 20 minutes to Alicante Golf, to the north of the great port and city of Alicante. To the south of Santa Pola and Torrevieja are numerous golf courses such as the Marguesa and La Finca golf courses. The natural surroundings, a magnificent location

between the towns of El Altet and Santa Pola, and the stunning sand dune beaches make the new Iconic apartments perfect for a holiday home or full-time residence. Alicante Airport is 15 minutes drive away and Murcia (Corvera) just over 1 hour.