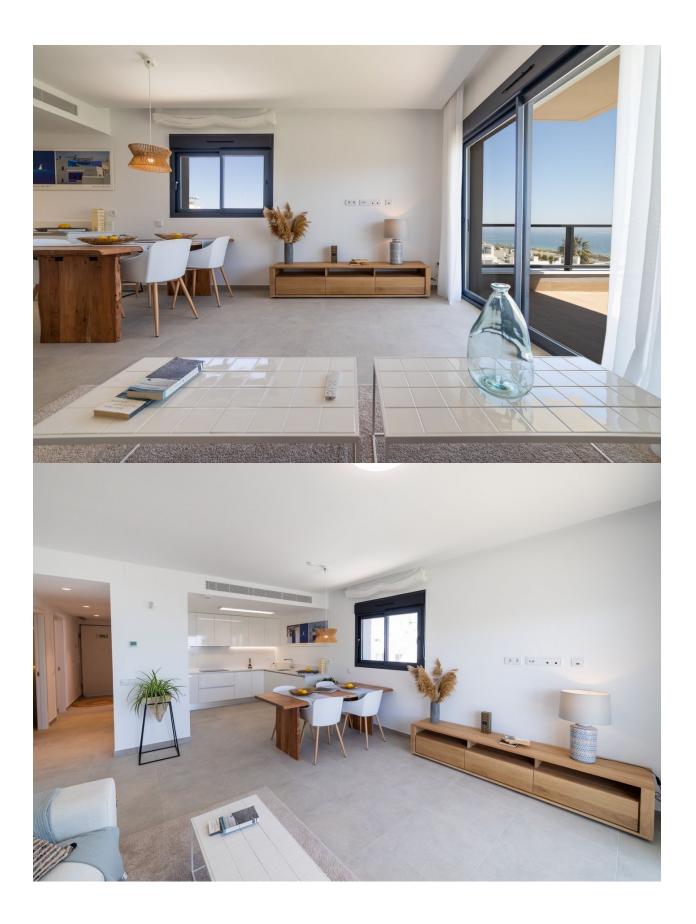

#### **DESCRIPTION**

FABULOUS NEW BUILD APARTMENTS IN SANTA POLA, GRAN ALACANT with views of the Mediterranean Sea. This 92m2 apartment consists of 3 bedrooms, 2 bathrooms, an 18m2 private terrace with direct access to the blue flag beach of El Carabassi. The apartment has been carefully designed as to enjoy beautiful views of the sea, beach, pool and private gardens of the development. Built by a developer with over 60 years building homes in Spain, they are one of the best possible choices if you wish to buy a home on the Costa Blanca. The apartment is built to a very high standard on a lovely residential with a pool, private underground parking, storeroom, garden areas, outdoor fitness equipment, parking area for bicycles and a children's play area. The development is just a 15 minutes' walk from the beach at El Carabassi. For golf lovers it's just a 20 minute drive to the Alenda Golf course, 10 minutes to the Plantillo and just 20 minutes to Alicante Golf, to the north of the great port and city of Alicante. To the south of Santa Pola and Torrevieja are numerous golf courses such as the Marguesa and La Finca golf courses. The natural surroundings, a magnificent location

### **VIEW**

- Panoramico
- Ocean