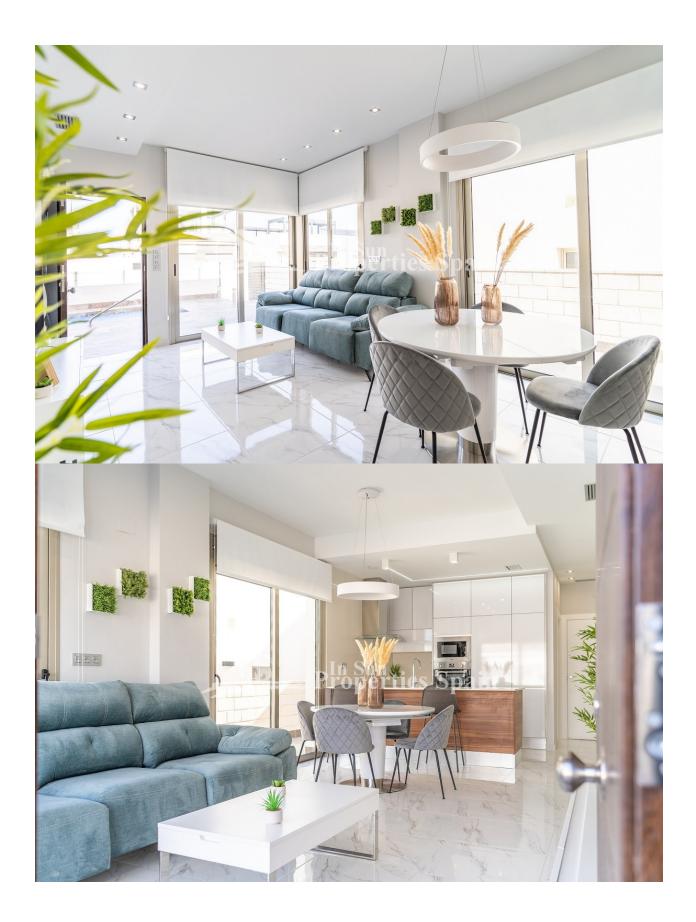

#### **DESCRIPTION**

FANTASTIC CONTEMPORARY VILLA IN VILLAMARTIN next to the golf course . This 157m2 south-east facing villa consists of 3 double bedrooms (all with built-in wardrobes), 2 bathrooms (one en suite), fully equipped modern integrated kitchen (with breakfast bar), large open living / dining room leading to an enclosed 200m2 garden with private pool and parking area, and a spacious 75m2 rooftop solarium. Close to the charming beaches, coves and marinas of Cabo Roig and Campoamor and 3 different golf courses. There is a wide variety of services nearby; bars and restaurants, live entertainment and shopping centers such as La Zenia Boulevard and Los Dolces. The location also benefits from good road connections to the Airports; Alicante and Murcia (Corvera) only 45 minutes drive.