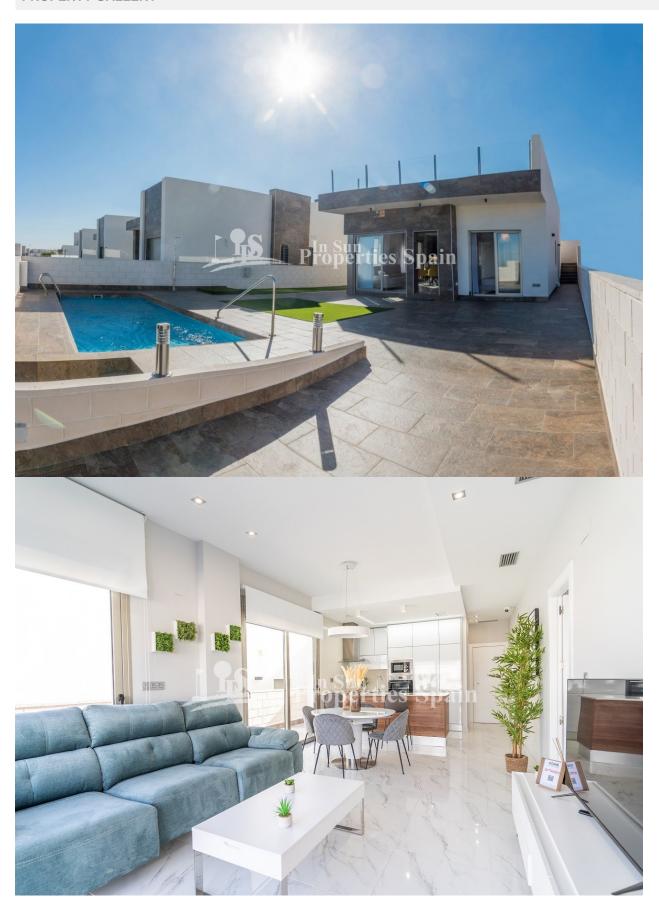

#### **DESCRIPTION**

FANTASTIC CONTEMPORARY VILLA IN VILLAMARTIN next to the golf course . This 157m2 south-east facing villa consists of 3 double bedrooms (all with built-in wardrobes), 2 bathrooms (one en suite), fully equipped modern integrated kitchen (with breakfast bar), large open living / dining room leading to an enclosed 200m2 garden with private pool and parking area, and a spacious 75m2 rooftop solarium. Close to the charming beaches, coves and marinas of Cabo Roig and Campoamor and 3 different golf courses. There is a wide variety of services nearby; bars and restaurants, live entertainment and shopping centers such as La Zenia Boulevard and Los Dolces. The location also benefits from good road connections to the Airports; Alicante and Murcia (Corvera) only 45 minutes drive.