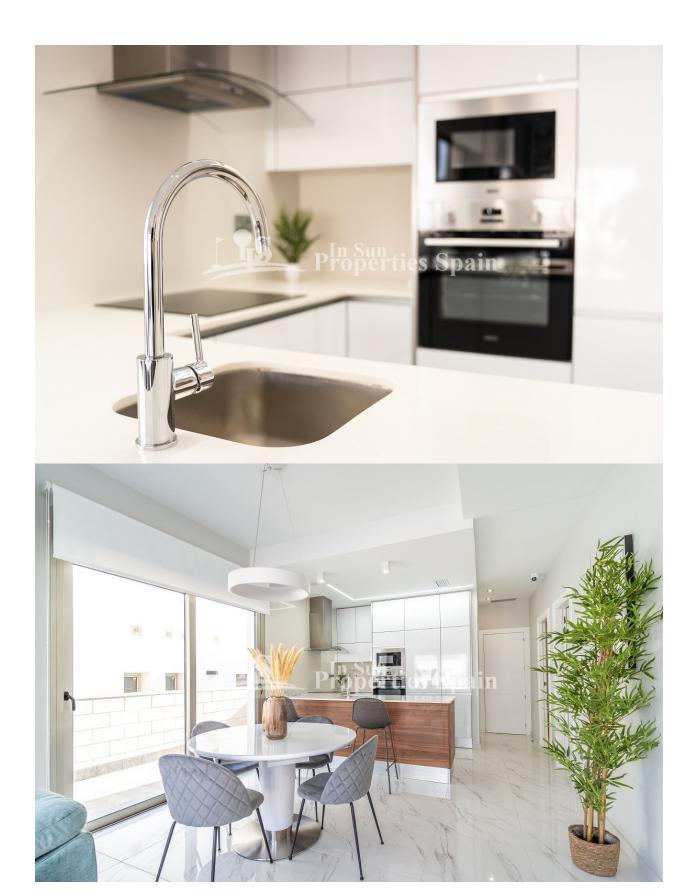

#### **DESCRIPTION**

FANTASTIC CONTEMPORARY VILLA IN VILLAMARTIN next to the golf course . This 157m2 south-east facing villa consists of 3 double bedrooms (all with built-in wardrobes), 2 bathrooms (one en suite), fully equipped modern integrated kitchen (with breakfast bar), large open living / dining room leading to an enclosed 200m2 garden with private pool and parking area, and a spacious 75m2 rooftop solarium. Close to the charming beaches, coves and marinas of Cabo Roig and Campoamor and 3 different golf courses. There is a wide variety of services nearby; bars and restaurants, live entertainment and shopping centers such as La Zenia Boulevard and Los Dolces. The location also benefits from good road connections to the Airports; Alicante and Murcia (Corvera) only 45 minutes drive.