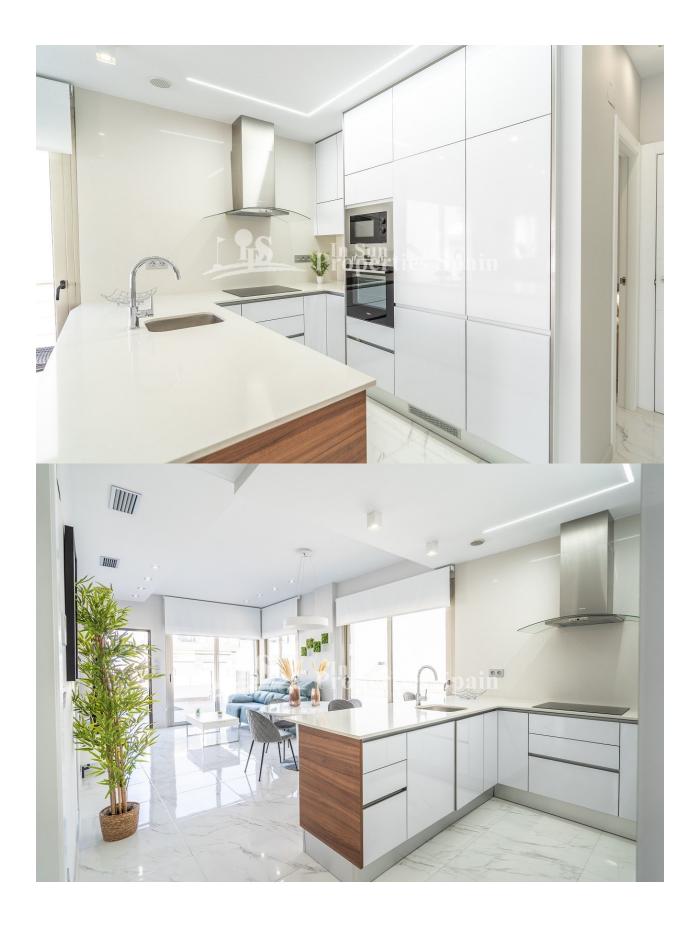

#### **DESCRIPTION**

FANTASTIC CONTEMPORARY VILLA IN VILLAMARTIN next to the golf course . This 157m2 south-east facing villa consists of 3 double bedrooms (all with built-in wardrobes), 2 bathrooms (one en suite), fully equipped modern integrated kitchen (with breakfast bar), large open living / dining room leading to an enclosed 200m2 garden with private pool and parking area, and a spacious 75m2 rooftop solarium. Close to the charming beaches, coves and marinas of Cabo Roig and Campoamor and 3 different golf courses. There is a wide variety of services nearby; bars and restaurants, live entertainment and shopping centers such as La Zenia Boulevard and Los Dolces. The location also benefits from good road connections to the Airports; Alicante and Murcia (Corvera) only 45 minutes drive.