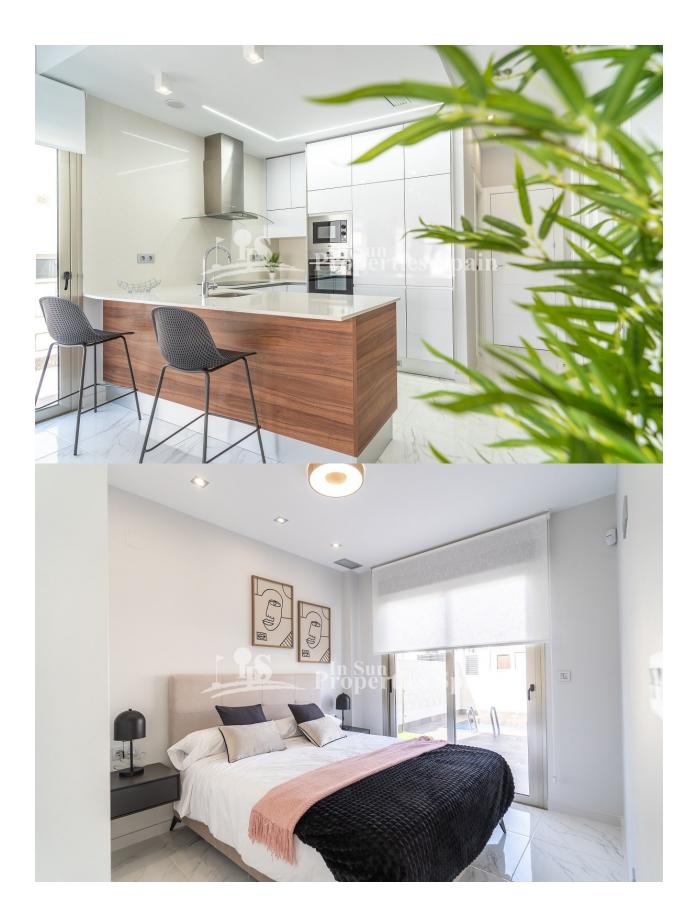

#### **DESCRIPTION**

FANTASTIC CONTEMPORARY VILLA IN VILLAMARTIN next to the golf course . This 157m2 south-east facing villa consists of 3 double bedrooms (all with built-in wardrobes), 2 bathrooms (one en suite), fully equipped modern integrated kitchen (with breakfast bar), large open living / dining room leading to an enclosed 200m2 garden with private pool and parking area, and a spacious 75m2 rooftop solarium. Close to the charming beaches, coves and marinas of Cabo Roig and Campoamor and 3 different golf courses. There is a wide variety of services nearby; bars and restaurants, live entertainment and shopping centers such as La Zenia Boulevard and Los Dolces. The location also benefits from good road connections to the Airports; Alicante and Murcia (Corvera) only 45 minutes drive.