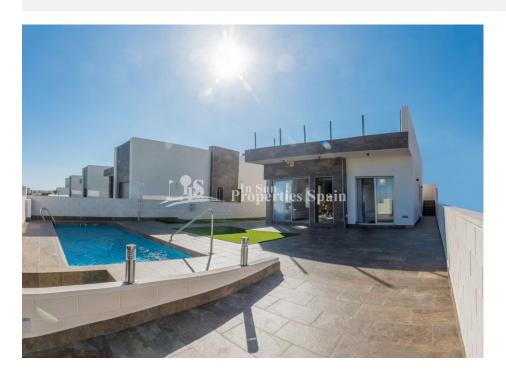

#### **DESCRIPTION**

FANTASTIC CONTEMPORARY VILLA IN VILLAMARTIN next to the golf course . This 157m2 south-east facing villa consists of 3 double bedrooms (all with built-in wardrobes), 2 bathrooms (one en suite), fully equipped modern integrated kitchen (with breakfast bar), large open living / dining room leading to an enclosed 200m2 garden with private pool and parking area, and a spacious 75m2 rooftop solarium. Close to the charming beaches, coves and marinas of Cabo Roig and Campoamor and 3 different golf courses. There is a wide variety of services nearby; bars and restaurants, live entertainment and shopping centers such as La Zenia Boulevard and Los Dolces. The location also benefits from good road connections to the Airports; Alicante and Murcia (Corvera) only 45 minutes drive.