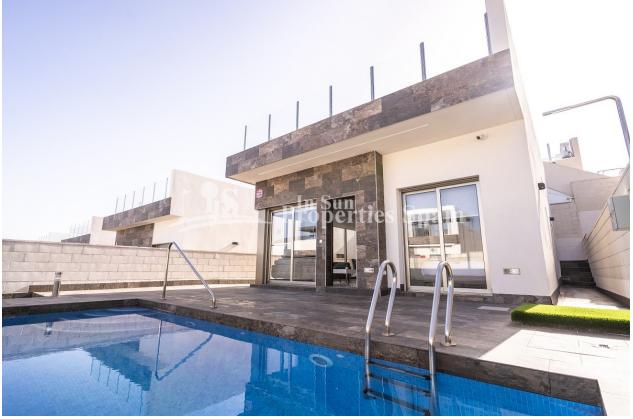

#### **DESCRIPTION**

FANTASTIC CONTEMPORARY VILLA IN VILLAMARTIN next to the golf course . This 157m2 south-east facing villa consists of 3 double bedrooms (all with built-in wardrobes), 2 bathrooms (one en suite), fully equipped modern integrated kitchen (with breakfast bar), large open living / dining room leading to an enclosed 200m2 garden with private pool and parking area, and a spacious 75m2 rooftop solarium. Close to the charming beaches, coves and marinas of Cabo Roig and Campoamor and 3 different golf courses. There is a wide variety of services nearby; bars and restaurants, live entertainment and shopping centers such as La Zenia Boulevard and Los Dolces. The location also benefits from good road connections to the Airports; Alicante and Murcia (Corvera) only 45 minutes drive.