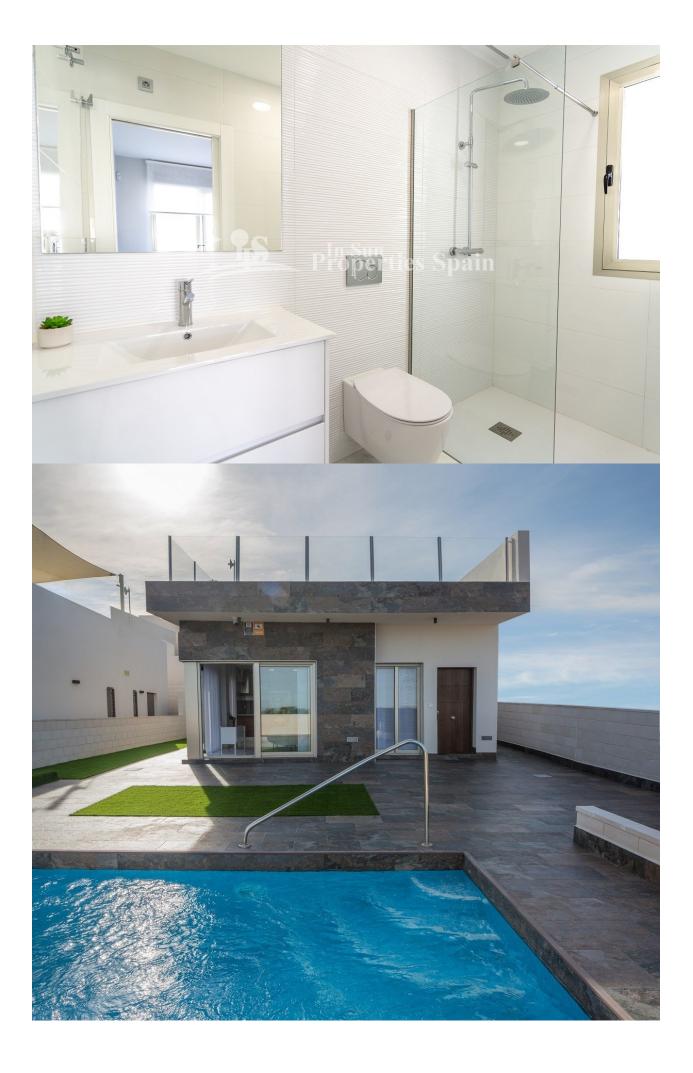

#### **DESCRIPTION**

FANTASTIC CONTEMPORARY VILLA IN VILLAMARTIN next to the golf course . This 157m2 south-east facing villa consists of 3 double bedrooms (all with built-in wardrobes), 2 bathrooms (one en suite), fully equipped modern integrated kitchen (with breakfast bar), large open living / dining room leading to an enclosed 200m2 garden with private pool and parking area, and a spacious 75m2 rooftop solarium. Close to the charming beaches, coves and marinas of Cabo Roig and Campoamor and 3 different golf courses. There is a wide variety of services nearby; bars and restaurants, live entertainment and shopping centers such as La Zenia Boulevard and Los Dolces. The location also benefits from good road connections to the Airports; Alicante and Murcia (Corvera) only 45 minutes drive.