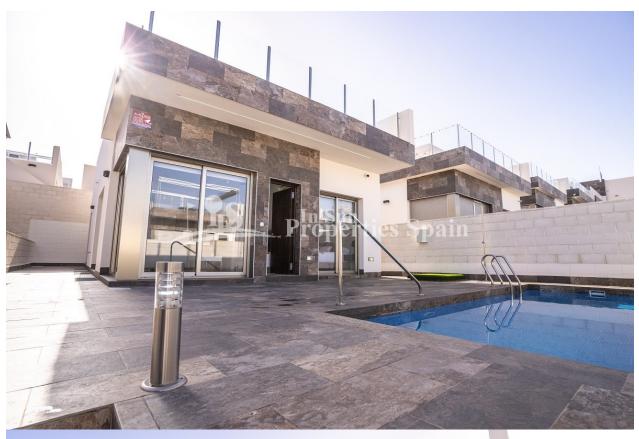

#### **DESCRIPTION**

FANTASTIC CONTEMPORARY VILLA IN VILLAMARTIN next to the golf course . This 157m2 south-east facing villa consists of 3 double bedrooms (all with built-in wardrobes), 2 bathrooms (one en suite), fully equipped modern integrated kitchen (with breakfast bar), large open living / dining room leading to an enclosed 200m2 garden with private pool and parking area, and a spacious 75m2 rooftop solarium. Close to the charming beaches, coves and marinas of Cabo Roig and Campoamor and 3 different golf courses. There is a wide variety of services nearby; bars and restaurants, live entertainment and shopping centers such as La Zenia Boulevard and Los Dolces. The location also benefits from good road connections to the Airports; Alicante and Murcia (Corvera) only 45 minutes drive.