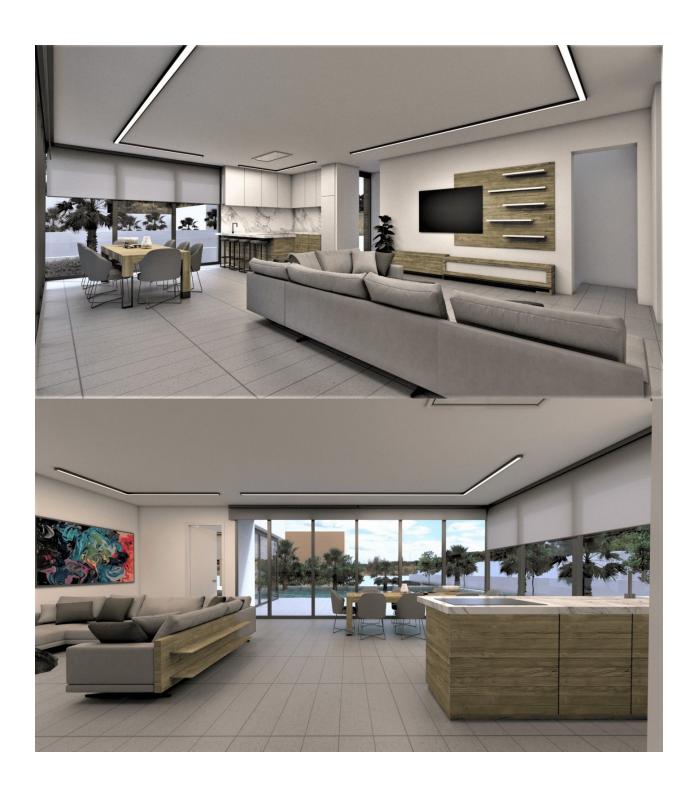

#### **DESCRIPTION**

MAGNIFICENT LUXURY NEW BUILD VILLA IN LA ZENIA, ORIHUELA COSTA second line from the beach. This 333 m2 villa is on a plot of 619m2 and is located 1 minute walk (79m) from "La Zenia" beach – the second line from the beach. The villa consists of 4 bedrooms, 6 bathrooms, open plan living room with the kitchen, 2 terraces and a solarium both of which have beautiful sea views. There is a lovely private pool, parking on the plot and a basement. This stretch of the coast is known as the Orihuela Costa it is a small but busy beach tourist resort. It has many restaurants, bars, shops and good facilities due to the large number of people who live here all the year round. Nearby is the "La Zenia" shopping centre, the largest in the province of Alicante. For golf lovers you have Villamartin which is very close by and built around one of the most prestigious golf courses on the Costa Blanca "Villamartín Golf Club" it is home to a cosmopolitan and International lifestyle with one of the healthiest climates in the world. Just a short distance away you can find three other golf courses such as Las Ramblas, Campoamor and Las Colinas. Nearest Airports are Alicante only a 40 minutes drive and 1 hour to Murcia (Corvera).

## **CUISINE**

- cuisine
- cuisine équipée
- granit