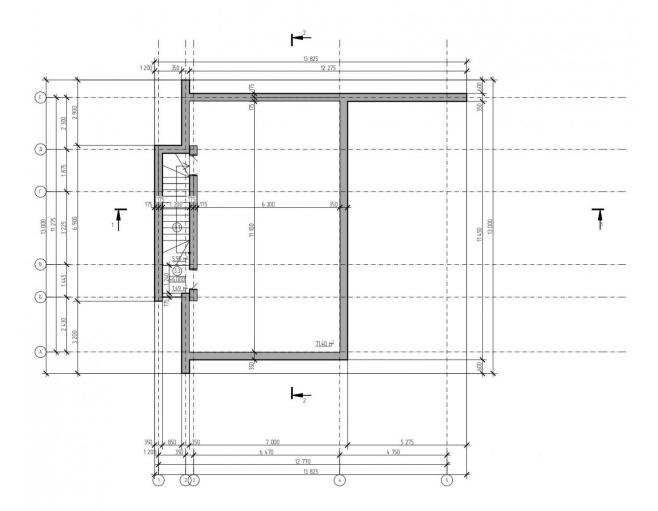

# PLANOS DE PLANTAS/FLOORPLANS

PLANTA SÓTANO 96 m²

PLANTA BAJA 143 m<sup>2</sup>

PLANTA PRIMERA 111 m<sup>2</sup>