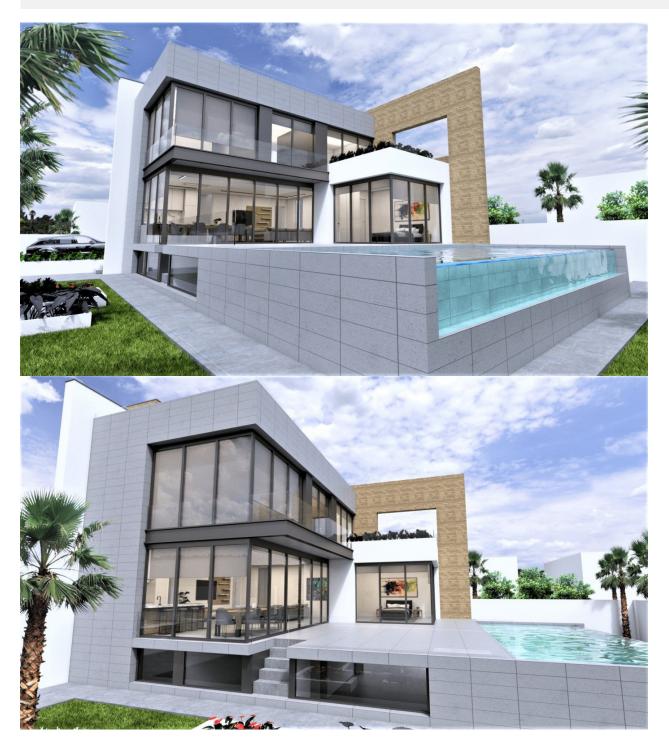

#### **DESCRIPTION**

MAGNIFICENT LUXURY NEW BUILD VILLA IN LA ZENIA, ORIHUELA COSTA second line from the beach. This 333 m2 villa is on a plot of 619m2 and is located 1 minute walk (79m) from "La Zenia" beach – the second line from the beach. The villa consists of 4 bedrooms, 6 bathrooms, open plan living room with the kitchen, 2 terraces and a solarium both of which have beautiful sea views. There is a lovely private pool, parking on the plot and a basement. This stretch of the coast is known as the Orihuela Costa it is a small but busy beach tourist resort. It has many restaurants, bars, shops and good facilities due to the large number of people who live here all the year round. Nearby is the "La Zenia" shopping centre, the largest in the province of Alicante. For golf lovers you have Villamartin which is very close by and built around one of the most prestigious golf courses on the Costa Blanca "Villamartín Golf Club" it is home to a cosmopolitan and International lifestyle with one of the healthiest climates in the world. Just a short distance away you can find three other golf courses such as Las Ramblas, Campoamor and Las Colinas. Nearest Airports are Alicante only a 40 minutes drive and 1 hour to Murcia (Corvera).