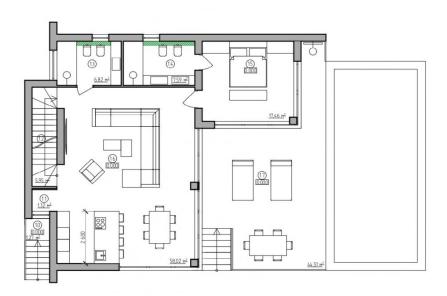

are Alicante only a 40 minutes drive and 1 hour to Murcia (Corvera).

#### **CERTIFICAT ÉNERGÉTIQUE**



## **STYLE**

- moderne
- contemporain

## **POSITION**

Sud-Ouest

## ÉTAGE

• tuiles

**EXTRA** 

intégré

Porte de sécuritéDouble vitragestockage

#### **VIEW**

- Panoramico
- Ocean

## **MEUBLÉ**

• Vide

## **CUISINE**

- cuisine
- cuisine équipée
- granit

## **CLIMATISATION**

Central

# PARKING PAS. CAR

: 1

## JARD RIVIÈRE ET TERRASSES N

- Terrasse couverte
- Terrasse ouverte
- arbres fruitiers
- Paysage
- clôtures
- hayon
- Jard RIVER n privée

## **DISTANCE:**

Beach: 100 m

aéroport: 70 Km

## ZONES

- stockage
- ou chambre BAIGNADE

## **CHAUFFAGE**

• chauffage électrique











# PLANOS DE PLANTAS/FLOORPLANS



PLANTA SÓTANO 96 m²



PLANTA BAJA 143 m<sup>2</sup>



PLANTA PRIMERA 111 m<sup>2</sup>



# PLANTA SOLÁRIUM 79 m²







"OUR EXPERIENCE IS YOUR GUARANTEE"