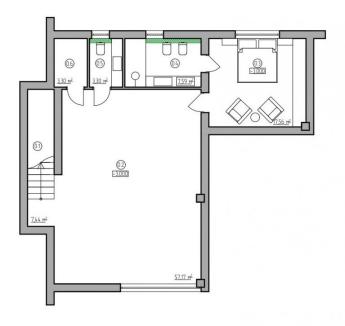

nd Las Colinas. Nearest Airports are Alicante only a 40 minutes drive and 1 hour to Murcia (Corvera).

#### **CERTIFICAT ÉNERGÉTIQUE**



## **STYLE**

- moderne
- contemporain

## **POSITION**

Sud-Ouest

## ÉTAGE

• tuiles

**EXTRA** 

intégré

Porte de sécuritéDouble vitragestockage

#### **VIEW**

- Panoramico
- Ocean

## **MEUBLÉ**

• Vide

## **CUISINE**

- cuisine
- cuisine équipée
- granit

## **CLIMATISATION**

Central

# PARKING PAS. CAR

: 1

## JARD RIVIÈRE ET TERRASSES N

- Terrasse couverte
- Terrasse ouverte
- arbres fruitiers
- Paysage
- clôtures
- hayon
- Jard RIVER n privée

## **DISTANCE:**

Beach: 100 m

aéroport: 70 Km

## ZONES

- stockage
- ou chambre BAIGNADE

## **CHAUFFAGE**

• chauffage électrique











# PLANOS DE PLANTAS/FLOORPLANS



PLANTA SÓTANO 96 m²



PLANTA BAJA 143 m<sup>2</sup>



PLANTA PRIMERA 111 m<sup>2</sup>



# PLANTA SOLÁRIUM 79 m²







"OUR EXPERIENCE IS YOUR GUARANTEE"