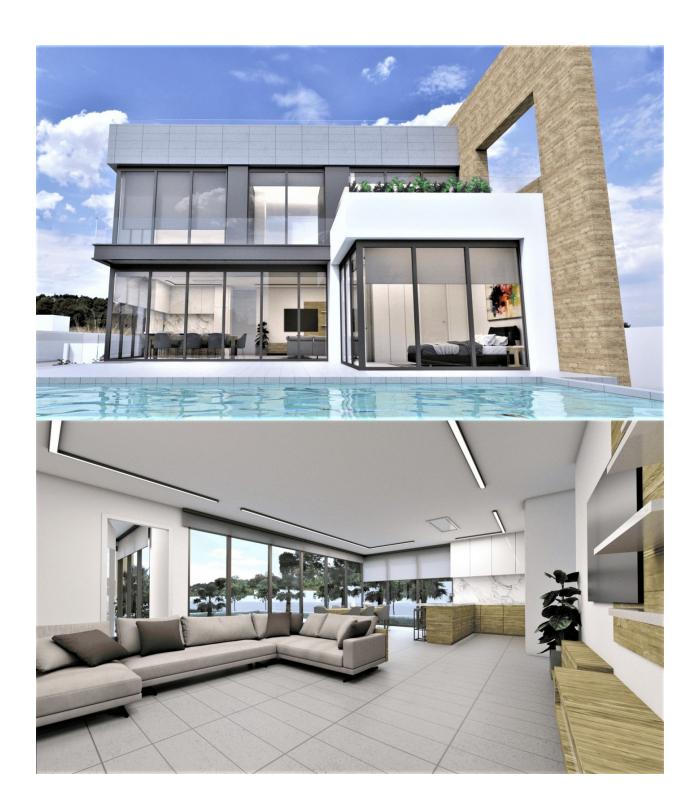

#### **DESCRIPTION**

MAGNIFICENT LUXURY NEW BUILD VILLA IN LA ZENIA, ORIHUELA COSTA second line from the beach. This 333 m2 villa is on a plot of 619m2 and is located 1 minute walk (79m) from "La Zenia" beach – the second line from the beach. The villa consists of 4 bedrooms, 6 bathrooms, open plan living room with the kitchen, 2 terraces and a solarium both of which have beautiful sea views. There is a lovely private pool, parking on the plot and a basement. This stretch of the coast is known as the Orihuela Costa it is a small but busy beach tourist resort. It has many restaurants, bars, shops and good facilities due to the large number of people who live here all the year round. Nearby is the "La Zenia" shopping centre, the largest in the province of Alicante. For golf lovers you have Villamartin which is very close by and built around one of the most prestigious golf courses on the Costa Blanca "Villamartín Golf Club" it is home to a cosmopolitan and International lifestyle with one of the healthiest climates in the world. Just a short distance away you can find three other golf courses such as Las Ramblas, Campoamor and Las Colinas. Nearest Airports are Alicante only a 40 minutes drive and 1 hour to Murcia (Corvera).

## **CUISINE**

- cuisine
- cuisine équipée
- granit