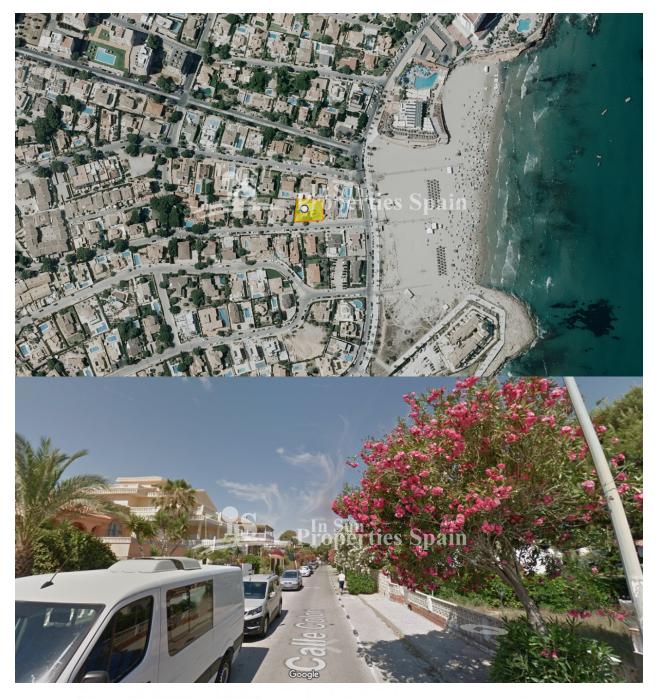

#### **DESCRIPTION**

MAGNIFICENT LUXURY NEW BUILD VILLA IN LA ZENIA, ORIHUELA COSTA second line from the beach. This 333 m2 villa is on a plot of 619m2 and is located 1 minute walk (79m) from "La Zenia" beach – the second line from the beach. The villa consists of 4 bedrooms, 6 bathrooms, open plan living room with the kitchen, 2 terraces and a solarium both of which have beautiful sea views. There is a lovely private pool, parking on the plot and a basement. This stretch of the coast is known as the Orihuela Costa it is a small but busy beach tourist resort. It has many restaurants, bars, shops and good facilities due to the large number of people who live here all the year round. Nearby is the "La Zenia" shopping centre, the largest in the province of Alicante. For golf lovers you have Villamartin which is very close by and built around one of the most prestigious golf courses on the Costa Blanca "Villamartín Golf Club" it is home to a cosmopolitan and International lifestyle with one of the healthiest climates in the world. Just a short distance away you can find three other golf courses such as Las Ramblas, Campoamor and Las Colinas. Nearest Airports are Alicante only a 40 minutes drive and 1 hour to Murcia (Corvera).

## **DISTANCE:**

Beach: 100 m

aéroport: 70 Km