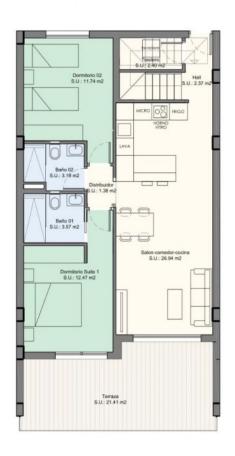

## 2 Dormitorios

| SUP. ÚTIL            | (m²)   |
|----------------------|--------|
| Salón-Comedor-Cocina | 26,94  |
| Dormitorio suite 1   | 12,59  |
| Baño 1               | 3,57   |
| Dormitorio 2         | 11,74  |
| Baño 2               | 3,19   |
| Distribuidor         | 1,25   |
| Hall                 | 2,14   |
| Trastero             | 2,40   |
| SUP. ÚTIL INTERIOR   | 63.82  |
| Terraza              | 21,41  |
| Solarium             | 70,00  |
| SUP. CONST VIVIENDA  | 75,00  |
| SUP. CONST ZZCC      | 10,00  |
| TOTAL VIVIENDA       | 176.41 |
|                      |        |

PLANTA ÁTICO

PLANTA SOLARIUM

"OUR EXPERIENCE IS YOUR GUARANTEE"