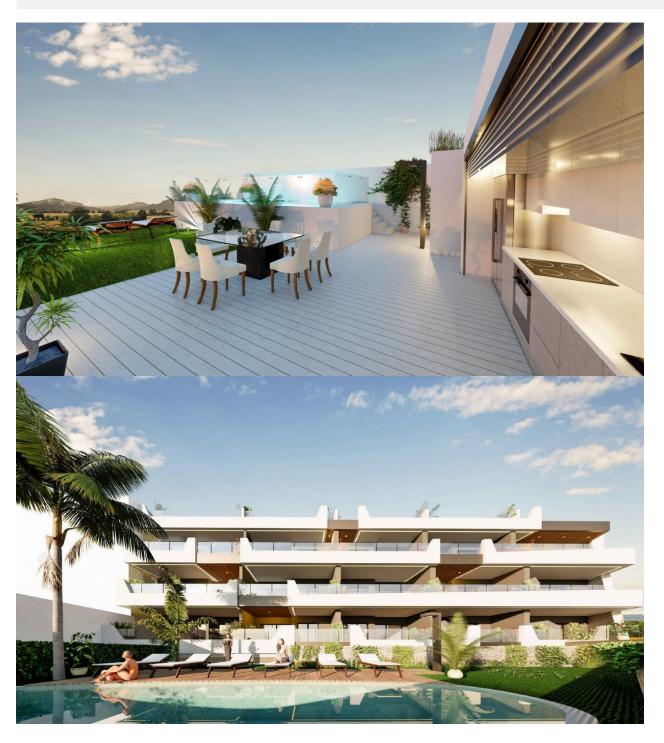

## **DESCRIPTION**

NEW BUILD APARTMENTS PENTHOUSE IN BENIJOFAR ROJALES. This 73m2 penthouse apartment is situated in a quiet area of Benijofar and consists of 2 bedrooms, 2 bathrooms, a large 8m2 private terrace and 22m2 solarium. The penthouses with solariums from 75 m2 have a toilet and pre-installation for a kitchen, where you can enjoy the beautiful summer sunsets. The residential has a large green area with a swimming pool for all owners, as well as parking and storage. Benijofar it is a lovely village with a charming church and all services such as supermarkets, pharmacies, banks, restaurants and natural park located very close to the apartments. There are several golf courses close by as well as water parks in nearby Rojales and Torrevieja. The best beaches of Guardamar are only 10 minutes away by car with more than 11 km of white sand dunes and crystal clear waters. Benijófar located a few minutes from the N-332 and AP-7. Just 30 minutes from Alicante airport, 10 minutes from the beaches of Guardamar and Torrevieja.