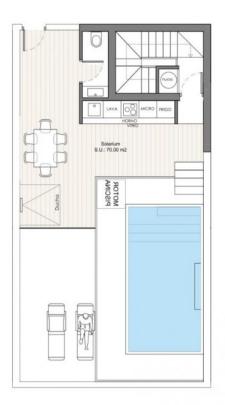

## 2 Dormitorios

| SUP. ÚTIL            | (m²)   |
|----------------------|--------|
| Salón-Comedor-Cocina | 26,94  |
| Dormitorio suite 1   | 12,59  |
| Baño 1               | 3,57   |
| Dormitorio 2         | 11,74  |
| Baño 2               | 3,19   |
| Distribuidor         | 1,25   |
| Hall                 | 2,14   |
| Trastero             | 2,40   |
| SUP. ÚTIL INTERIOR   | 63.82  |
| Terraza              | 21,41  |
| Solarium             | 70,00  |
| SUP. CONST VIVIENDA  | 75,00  |
| SUP. CONST ZZCC      | 10,00  |
| TOTAL VIVIENDA       | 176.41 |
|                      |        |

PLANTA ÁTICO

PLANTA SOLARIUM

"OUR EXPERIENCE IS YOUR GUARANTEE"