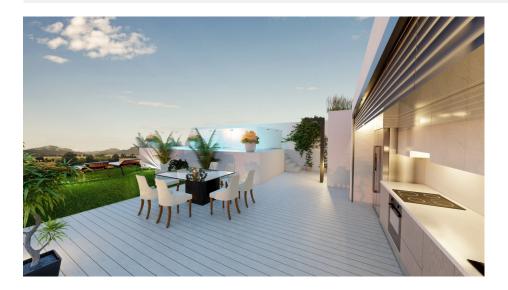

## **DESCRIPTION**

NEW BUILD APARTMENTS PENTHOUSE IN BENIJOFAR ROJALES. This 73m2 penthouse apartment is situated in a quiet area of Benijofar and consists of 2 bedrooms, 2 bathrooms, a large 8m2 private terrace and 22m2 solarium. The penthouses with solariums from 75 m2 have a toilet and pre-installation for a kitchen, where you can enjoy the beautiful summer sunsets. The residential has a large green area with a swimming pool for all owners, as well as parking and storage. Benijofar it is a lovely village with a charming church and all services such as supermarkets, pharmacies, banks, restaurants and natural park located very close to the apartments. There are several golf courses close by as well as water parks in nearby Rojales and Torrevieja. The best beaches of Guardamar are only 10 minutes away by car with more than 11 km of white sand dunes and crystal clear waters. Benijófar located a few minutes from the N-332 and AP-7. Just 30 minutes from Alicante airport, 10 minutes from the beaches of Guardamar and Torrevieja.

Porte de sécuritéstockage

TERRASSES N

• Terrasse ouverte