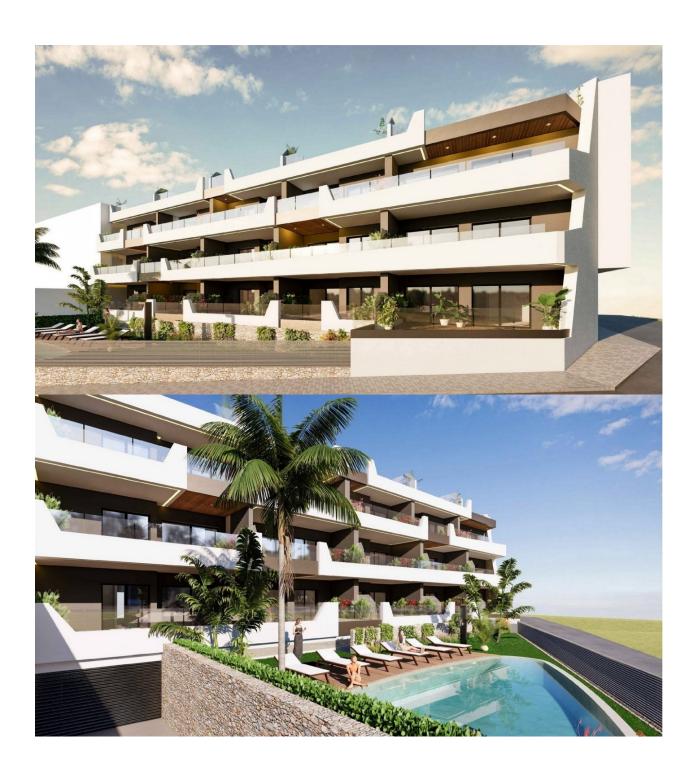

## **DESCRIPTION**

NEW BUILD APARTMENTS PENTHOUSE IN BENIJOFAR ROJALES. This 73m2 penthouse apartment is situated in a quiet area of Benijofar and consists of 2 bedrooms, 2 bathrooms, a large 8m2 private terrace and 22m2 solarium. The penthouses with solariums from 75 m2 have a toilet and pre-installation for a kitchen, where you can enjoy the beautiful summer sunsets. The residential has a large green area with a swimming pool for all owners, as well as parking and storage. Benijofar it is a lovely village with a charming church and all services such as supermarkets, pharmacies, banks, restaurants and natural park located very close to the apartments. There are several golf courses close by as well as water parks in nearby Rojales and Torrevieja. The best beaches of Guardamar are only 10 minutes away by car with more than 11 km of white sand dunes and crystal clear waters. Benijófar located a few minutes from the N-332 and AP-7. Just 30 minutes from Alicante airport, 10 minutes from the beaches of Guardamar and Torrevieja.