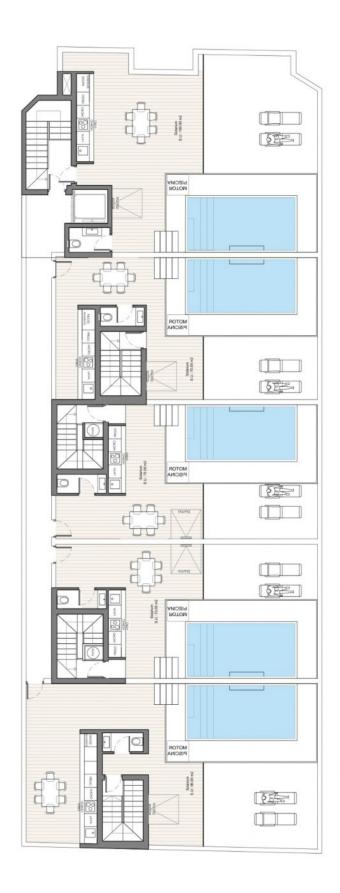

## **DESCRIPTION**

NEW BUILD APARTMENTS PENTHOUSE IN BENIJOFAR ROJALES. This 73m2 penthouse apartment is situated in a quiet area of Benijofar and consists of 2 bedrooms, 2 bathrooms, a large 8m2 private terrace and 22m2 solarium. The penthouses with solariums from 75 m2 have a toilet and pre-installation for a kitchen, where you can enjoy the beautiful summer sunsets. The residential has a large green area with a swimming pool for all owners, as well as parking and storage. Benijofar it is a lovely village with a charming church and all services such as supermarkets, pharmacies, banks, restaurants and natural park located very close to the apartments. There are several golf courses close by as well as water parks in nearby Rojales and Torrevieja. The best beaches of Guardamar are only 10 minutes away by car with more than 11 km of white sand dunes and crystal clear waters. Benijófar located a few minutes from the N-332 and AP-7. Just 30 minutes from Alicante airport, 10 minutes from the beaches of Guardamar and Torrevieja.