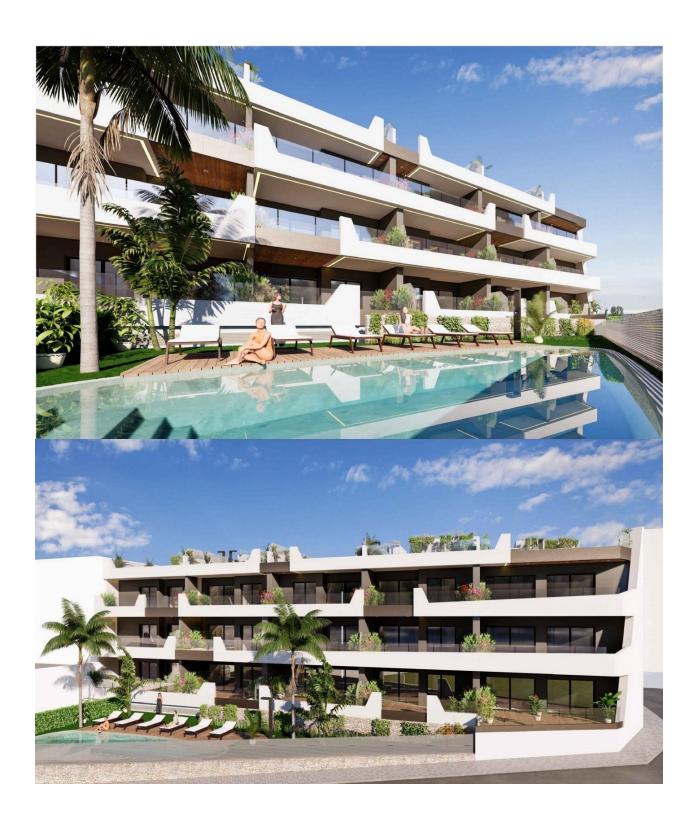

## **DESCRIPTION**

NEW BUILD APARTMENTS PENTHOUSE IN BENIJOFAR ROJALES. This 73m2 penthouse apartment is situated in a quiet area of Benijofar and consists of 2 bedrooms, 2 bathrooms, a large 8m2 private terrace and 22m2 solarium. The penthouses with solariums from 75 m2 have a toilet and pre-installation for a kitchen, where you can enjoy the beautiful summer sunsets. The residential has a large green area with a swimming pool for all owners, as well as parking and storage. Benijofar it is a lovely village with a charming church and all services such as supermarkets, pharmacies, banks, restaurants and natural park located very close to the apartments. There are several golf courses close by as well as water parks in nearby Rojales and Torrevieja. The best beaches of Guardamar are only 10 minutes away by car with more than 11 km of white sand dunes and crystal clear waters. Benijófar located a few minutes from the N-332 and AP-7. Just 30 minutes from Alicante airport, 10 minutes from the beaches of Guardamar and Torrevieja.