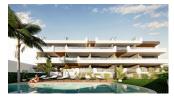

## **DESCRIPTION**

NEW BUILD APARTMENTS PENTHOUSE IN BENIJOFAR ROJALES. This 73m2 penthouse apartment is situated in a quiet area of Benijofar and consists of 2 bedrooms, 2 bathrooms, a large 8m2 private terrace and 22m2 solarium. The penthouses with solariums from 75 m2 have a toilet and pre-installation for a kitchen, where you can enjoy the beautiful summer sunsets. The residential has a large green area with a swimming pool for all owners, as well as parking and storage. Benijofar it is a lovely village with a charming church and all services such as supermarkets, pharmacies, banks, restaurants and natural park located very close to the apartments. There are several golf courses close by as well as water parks in nearby Rojales and Torrevieja. The best beaches of Guardamar are only 10 minutes away by car with more than 11 km of white sand dunes and crystal clear waters. Benijófar located a few minutes from the N-332 and AP-7. Just 30 minutes from Alicante airport, 10 minutes from the beaches of Guardamar and Torrevieja.