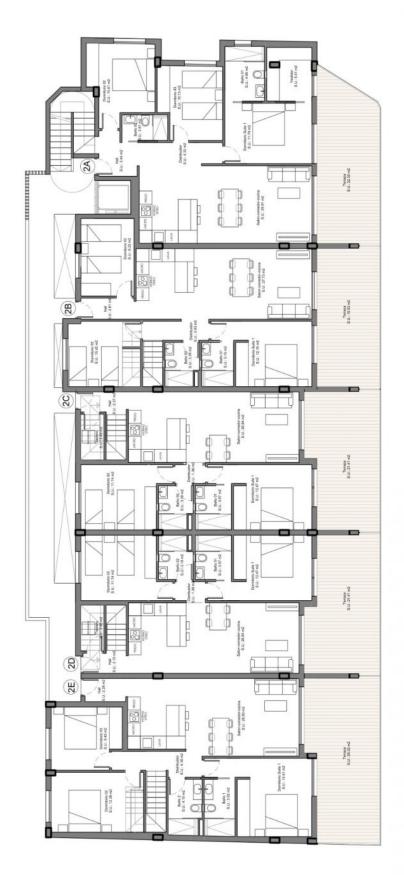

## 2 Dormitorios

| SUP. ÚTIL            | (m²)   |
|----------------------|--------|
| Salón-Comedor-Cocina | 26,94  |
| Dormitorio suite 1   | 12,59  |
| Baño 1               | 3,57   |
| Dormitorio 2         | 11,74  |
| Baño 2               | 3,19   |
| Distribuidor         | 1,25   |
| Hall                 | 2,14   |
| Trastero             | 2,40   |
| SUP. ÚTIL INTERIOR   | 63.82  |
| Terraza              | 21,41  |
| Solarium             | 70,00  |
| SUP. CONST VIVIENDA  | 75,00  |
| SUP. CONST ZZCC      | 10,00  |
| TOTAL VIVIENDA       | 176.41 |
|                      |        |