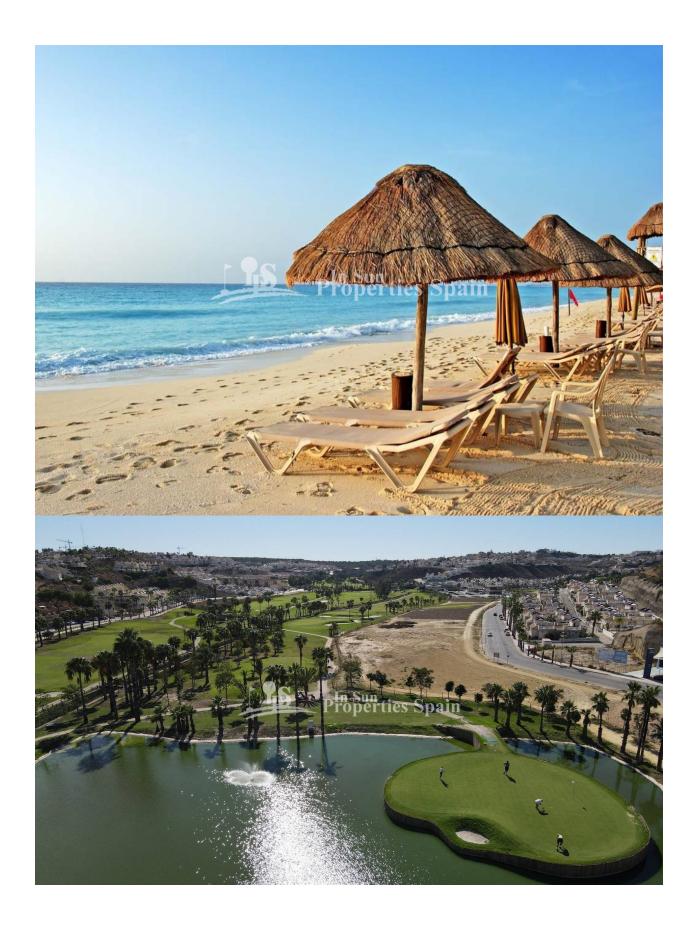

## **DESCRIPTION**

NEW BUILD APARTMENTS PENTHOUSE IN BENIJOFAR ROJALES. This 73m2 penthouse apartment is situated in a quiet area of Benijofar and consists of 2 bedrooms, 2 bathrooms, a large 8m2 private terrace and 22m2 solarium. The penthouses with solariums from 75 m2 have a toilet and pre-installation for a kitchen, where you can enjoy the beautiful summer sunsets. The residential has a large green area with a swimming pool for all owners, as well as parking and storage. Benijofar it is a lovely village with a charming church and all services such as supermarkets, pharmacies, banks, restaurants and natural park located very close to the apartments. There are several golf courses close by as well as water parks in nearby Rojales and Torrevieja. The best beaches of Guardamar are only 10 minutes away by car with more than 11 km of white sand dunes and crystal clear waters. Benijófar located a few minutes from the N-332 and AP-7. Just 30 minutes from Alicante airport, 10 minutes from the beaches of Guardamar and Torrevieja.