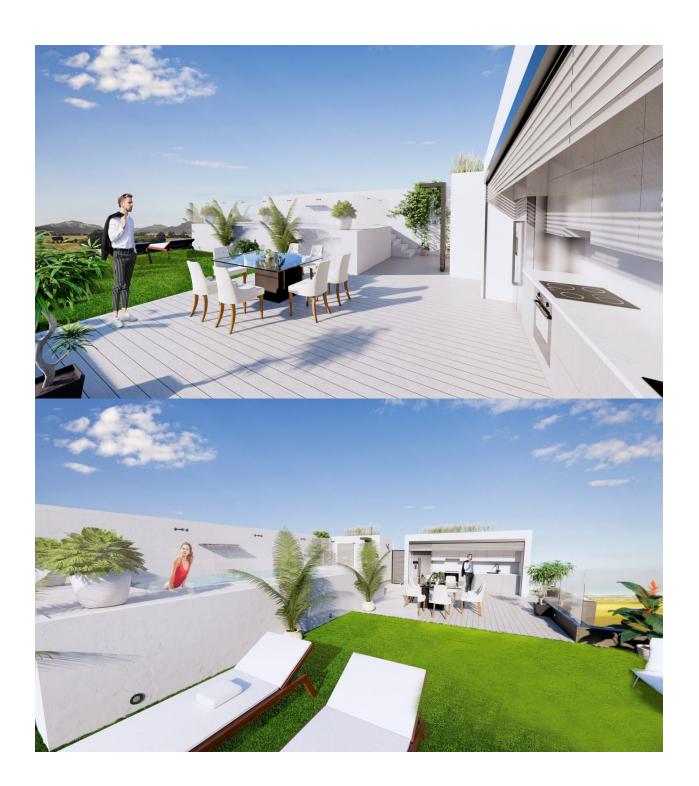

## **DESCRIPTION**

NEW BUILD APARTMENTS PENTHOUSE IN BENIJOFAR ROJALES. This 73m2 penthouse apartment is situated in a quiet area of Benijofar and consists of 2 bedrooms, 2 bathrooms, a large 8m2 private terrace and 22m2 solarium. The penthouses with solariums from 75 m2 have a toilet and pre-installation for a kitchen, where you can enjoy the beautiful summer sunsets. The residential has a large green area with a swimming pool for all owners, as well as parking and storage. Benijofar it is a lovely village with a charming church and all services such as supermarkets, pharmacies, banks, restaurants and natural park located very close to the apartments. There are several golf courses close by as well as water parks in nearby Rojales and Torrevieja. The best beaches of Guardamar are only 10 minutes away by car with more than 11 km of white sand dunes and crystal clear waters. Benijófar located a few minutes from the N-332 and AP-7. Just 30 minutes from Alicante airport, 10 minutes from the beaches of Guardamar and Torrevieja.