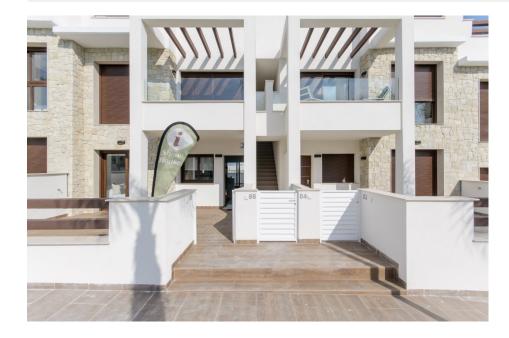

### DESCRIPTION

NEW BUILD RESIDENTIAL OF APARTMENTS GROUND FLOOR IN LOS BALCONES TORREVIEJA. This 70m2 ground floor apartment has 3 bedrooms, 2 bathrooms with a large 45m2 terrace overlooking the beautiful green area and two large swimming pools. Optional underground parking and storage spaces are available. The complex consists of 104 bungalow apartments, two large swimming pool and will be built up to a hillside, this way the view and also the air is clear and of unique quality. It offers modern design, selected materials and apartments finished to the very highest specification using only top quality materials. Los Balcones is located just outside Torrevieja with all accessible services, just 5 minutes from Playa de Los Náufragos, supermarkets, the school and the La Zenia Boulevard Shopping Centre, and a minute from Torrevieja University Hospital. Furthermore you will find 4 golf courses within a short drive, including the award winning Las Colinas Golf Country Club. Complex located 40 minutes from Alicante airport and 1 hour Murcia - Corvera airport.