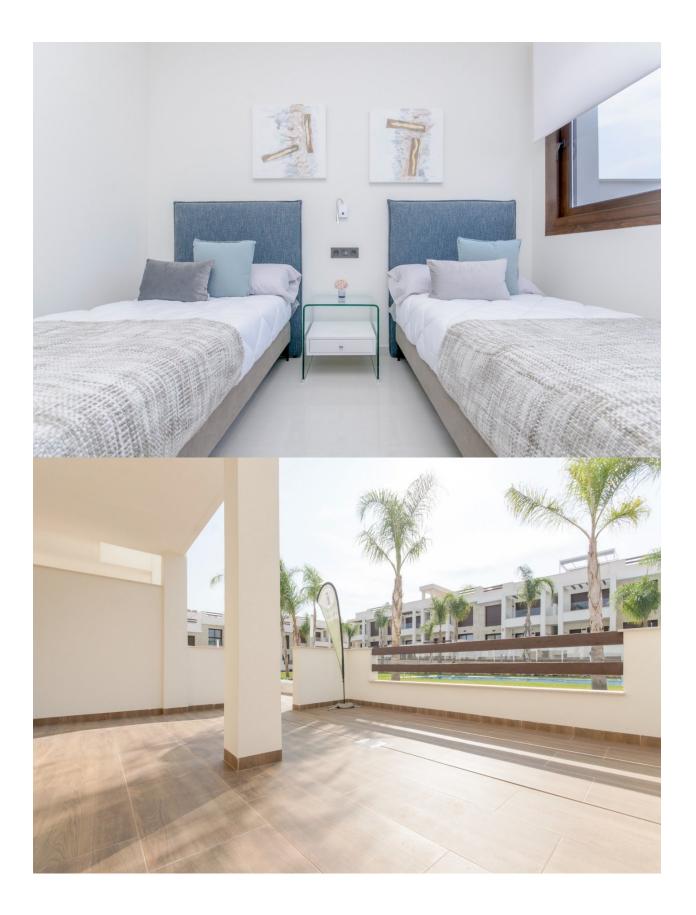

### DESCRIPTION

NEW BUILD RESIDENTIAL OF APARTMENTS GROUND FLOOR IN LOS BALCONES TORREVIEJA. This 70m2 ground floor apartment has 3 bedrooms, 2 bathrooms with a large 45m2 terrace overlooking the beautiful green area and two large swimming pools. Optional underground parking and storage spaces are available. The complex consists of 104 bungalow apartments, two large swimming pool and will be built up to a hillside, this way the view and also the air is clear and of unique quality. It offers modern design, selected materials and apartments finished to the very highest specification using only top quality materials. Los Balcones is located just outside Torrevieja with all accessible services, just 5 minutes from Playa de Los Náufragos, supermarkets, the school and the La Zenia Boulevard Shopping Centre, and a minute from Torrevieja University Hospital. Furthermore you will find 4 golf courses within a short drive, including the award winning Las Colinas Golf Country Club. Complex located 40 minutes from Alicante airport and 1 hour Murcia - Corvera airport.