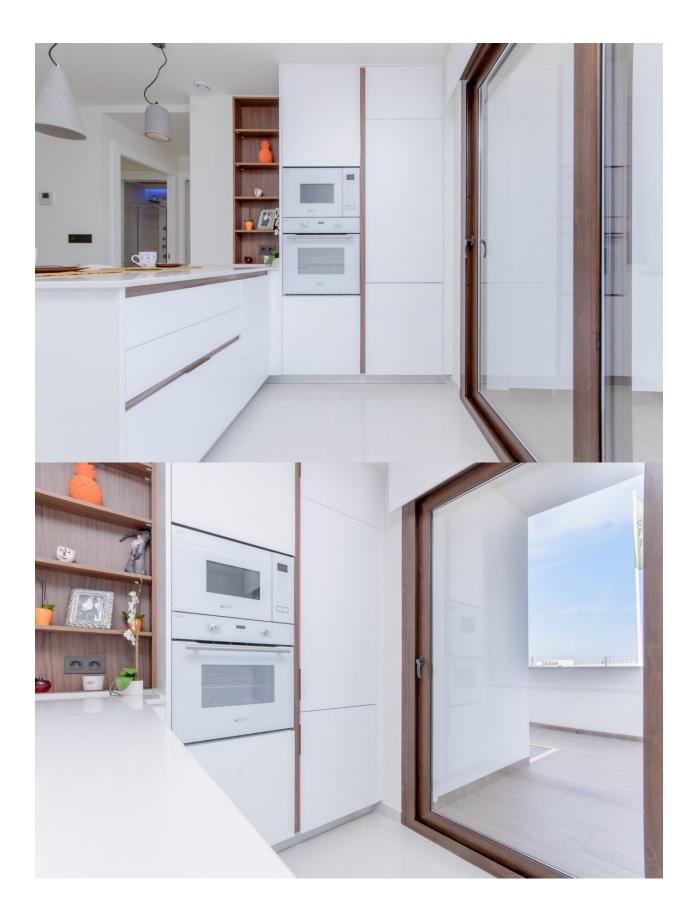

### DESCRIPTION

NEW BUILD RESIDENTIAL OF APARTMENTS GROUND FLOOR IN LOS BALCONES TORREVIEJA. This 70m2 ground floor apartment has 3 bedrooms, 2 bathrooms with a large 45m2 terrace overlooking the beautiful green area and two large swimming pools. Optional underground parking and storage spaces are available. The complex consists of 104 bungalow apartments, two large swimming pool and will be built up to a hillside, this way the view and also the air is clear and of unique quality. It offers modern design, selected materials and apartments finished to the very highest specification using only top quality materials. Los Balcones is located just outside Torrevieja with all accessible services, just 5 minutes from Playa de Los Náufragos, supermarkets, the school and the La Zenia Boulevard Shopping Centre, and a minute from Torrevieja University Hospital. Furthermore you will find 4 golf courses within a short drive, including the award winning Las Colinas Golf Country Club. Complex located 40 minutes from Alicante airport and 1 hour Murcia - Corvera airport.