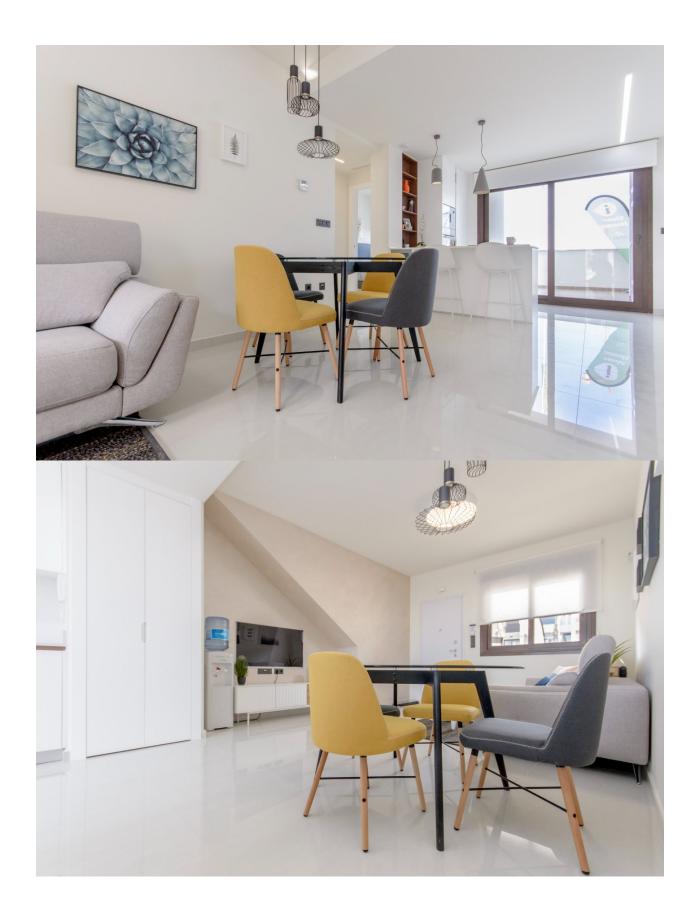

### DESCRIPTION

NEW BUILD RESIDENTIAL OF APARTMENTS GROUND FLOOR IN LOS BALCONES TORREVIEJA. This 70m2 ground floor apartment has 3 bedrooms, 2 bathrooms with a large 45m2 terrace overlooking the beautiful green area and two large swimming pools. Optional underground parking and storage spaces are available. The complex consists of 104 bungalow apartments, two large swimming pool and will be built up to a hillside, this way the view and also the air is clear and of unique quality. It offers modern design, selected materials and apartments finished to the very highest specification using only top quality materials. Los Balcones is located just outside Torrevieja with all accessible services, just 5 minutes from Playa de Los Náufragos, supermarkets, the school and the La Zenia Boulevard Shopping Centre, and a minute from Torrevieja University Hospital. Furthermore you will find 4 golf courses within a short drive, including the award winning Las Colinas Golf Country Club. Complex located 40 minutes from Alicante airport and 1 hour Murcia - Corvera airport.

# PROPERTY GALLERY

"OUR EXPERIENCE IS YOUR GUARANTEE"