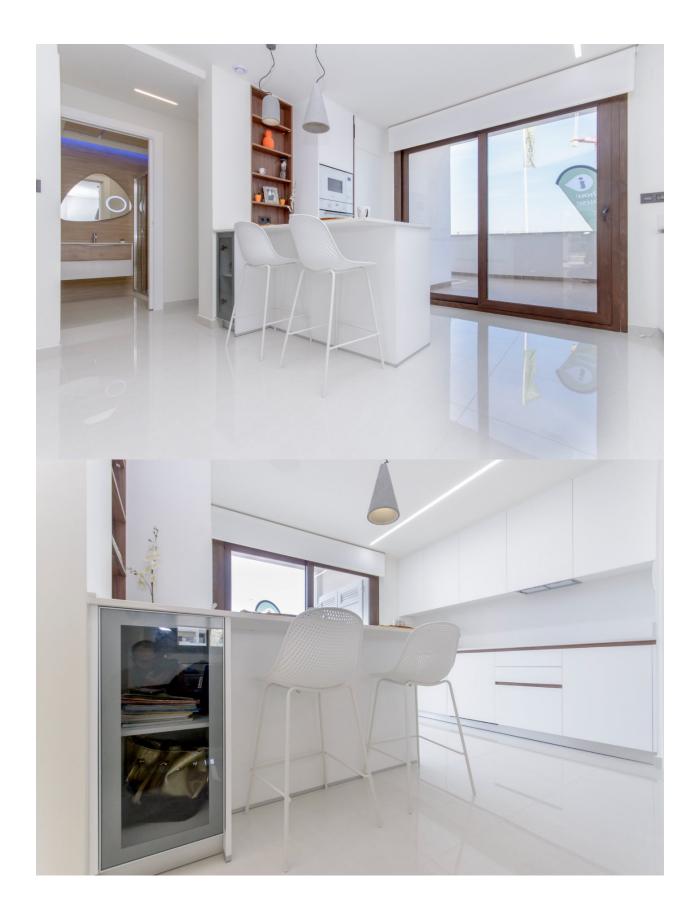

### DESCRIPTION

NEW BUILD RESIDENTIAL OF APARTMENTS GROUND FLOOR IN LOS BALCONES TORREVIEJA. This 70m2 ground floor apartment has 3 bedrooms, 2 bathrooms with a large 45m2 terrace overlooking the beautiful green area and two large swimming pools. Optional underground parking and storage spaces are available. The complex consists of 104 bungalow apartments, two large swimming pool and will be built up to a hillside, this way the view and also the air is clear and of unique quality. It offers modern design, selected materials and apartments finished to the very highest specification using only top quality materials. Los Balcones is located just outside Torrevieja with all accessible services, just 5 minutes from Playa de Los Náufragos, supermarkets, the school and the La Zenia Boulevard Shopping Centre, and a minute from Torrevieja University Hospital. Furthermore you will find 4 golf courses within a short drive, including the award winning Las Colinas Golf Country Club. Complex located 40 minutes from Alicante airport and 1 hour Murcia - Corvera airport.