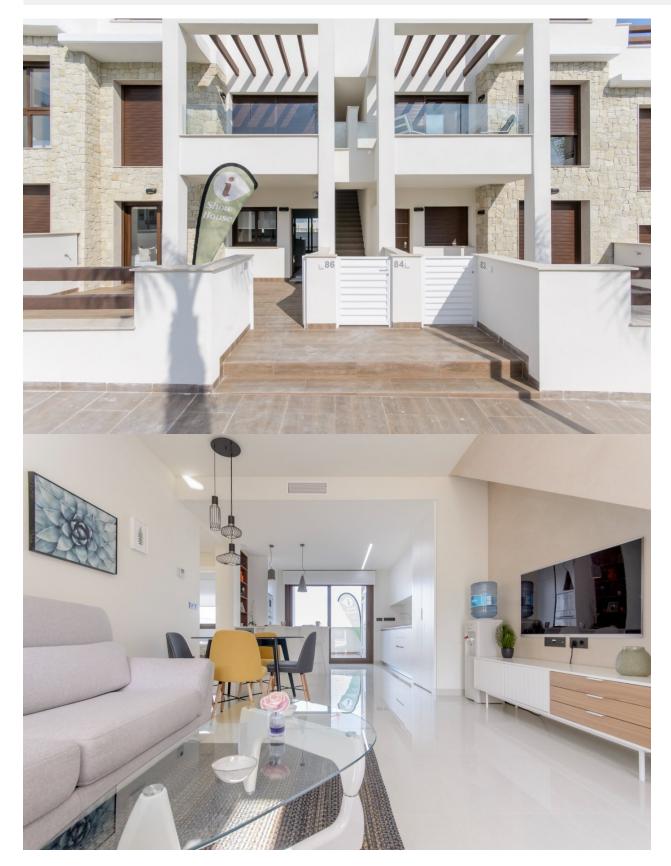

### DESCRIPTION

NEW BUILD RESIDENTIAL OF APARTMENTS GROUND FLOOR IN LOS BALCONES TORREVIEJA. This 70m2 ground floor apartment has 3 bedrooms, 2 bathrooms with a large 45m2 terrace overlooking the beautiful green area and two large swimming pools. Optional underground parking and storage spaces are available. The complex consists of 104 bungalow apartments, two large swimming pool and will be built up to a hillside, this way the view and also the air is clear and of unique quality. It offers modern design, selected materials and apartments finished to the very highest specification using only top quality materials. Los Balcones is located just outside Torrevieja with all accessible services, just 5 minutes from Playa de Los Náufragos, supermarkets, the school and the La Zenia Boulevard Shopping Centre, and a minute from Torrevieja University Hospital. Furthermore you will find 4 golf courses within a short drive, including the award winning Las Colinas Golf Country Club. Complex located 40 minutes from Alicante airport and 1 hour Murcia - Corvera airport.

# PROPERTY GALLERY

"OUR EXPERIENCE IS YOUR GUARANTEE"