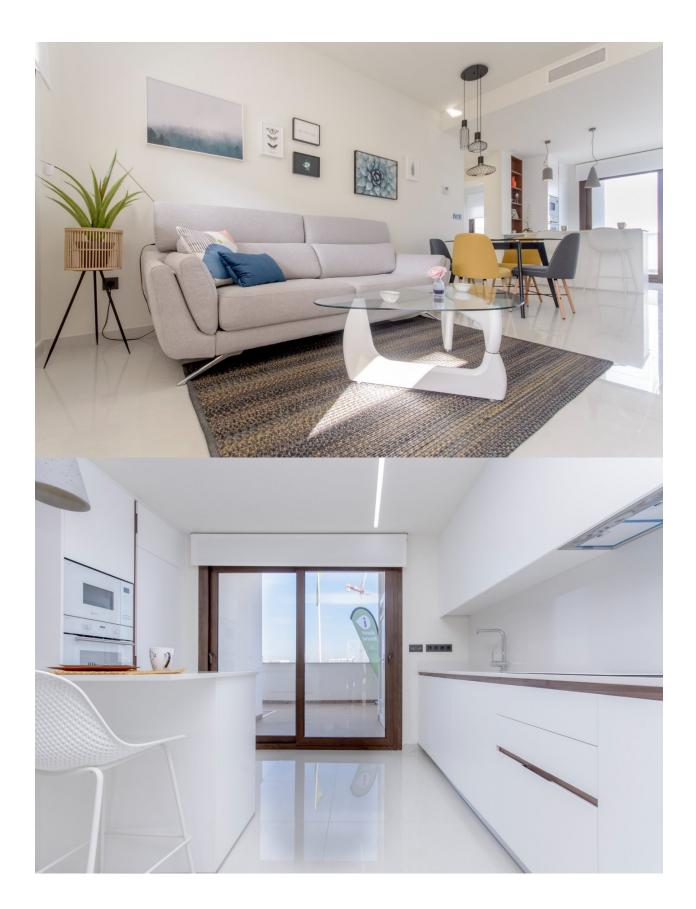

### DESCRIPTION

NEW BUILD RESIDENTIAL OF APARTMENTS GROUND FLOOR IN LOS BALCONES TORREVIEJA. This 70m2 ground floor apartment has 3 bedrooms, 2 bathrooms with a large 45m2 terrace overlooking the beautiful green area and two large swimming pools. Optional underground parking and storage spaces are available. The complex consists of 104 bungalow apartments, two large swimming pool and will be built up to a hillside, this way the view and also the air is clear and of unique quality. It offers modern design, selected materials and apartments finished to the very highest specification using only top quality materials. Los Balcones is located just outside Torrevieja with all accessible services, just 5 minutes from Playa de Los Náufragos, supermarkets, the school and the La Zenia Boulevard Shopping Centre, and a minute from Torrevieja University Hospital. Furthermore you will find 4 golf courses within a short drive, including the award winning Las Colinas Golf Country Club. Complex located 40 minutes from Alicante airport and 1 hour Murcia - Corvera airport.

# PROPERTY GALLERY

"OUR EXPERIENCE IS YOUR GUARANTEE"