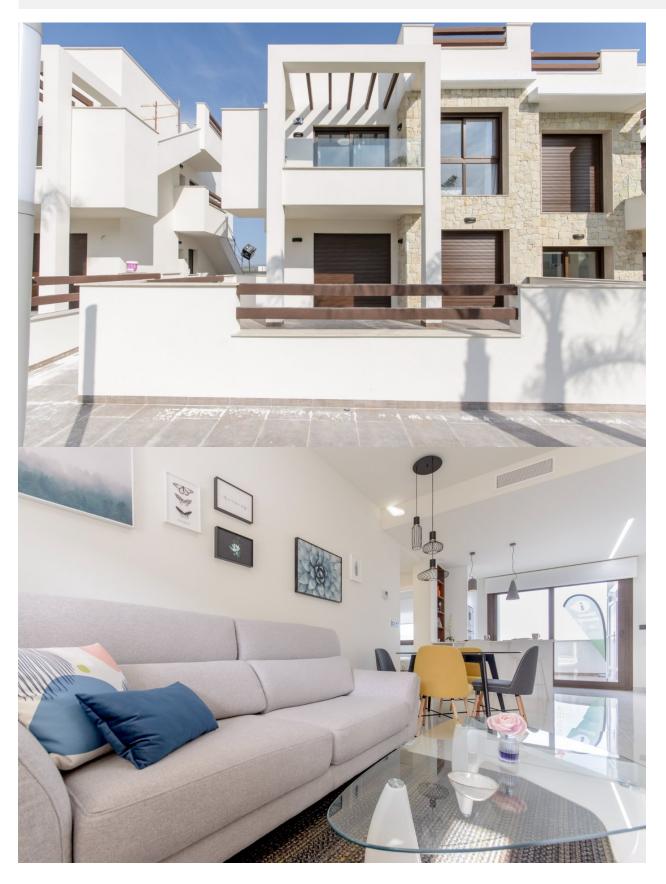

### **DESCRIPTION**

NEW BUILD RESIDENTIAL OF GROUND APARTMENTS IN LOS BALCONES TORREVIEJA. This 63m2 ground floor apartment has 2 bedrooms, 2 bathrooms with a large 33m2 terrace overlooking the beautiful green area and two large swimming pools. Optional underground parking and storage spaces are available. The complex consists of 104 bungalow apartments which will be built up to a hillside, this way the view and also the air is clear and of unique quality. It offers modern design, selected materials and apartments finished to the very highest specification using only top quality materials. Los Balcones is located just outside Torrevieja with all accessible services, just 5 minutes from Playa de Los Náufragos, supermarkets, the school and the La Zenia Boulevard Shopping Centre, and a minute from Torrevieja University Hospital. Furthermore you will find 4 golf courses within a short drive, including the award winning Las Colinas Golf Country Club. Complex located 40 minutes from Alicante airport and 1 hour Murcia -Corvera airport.