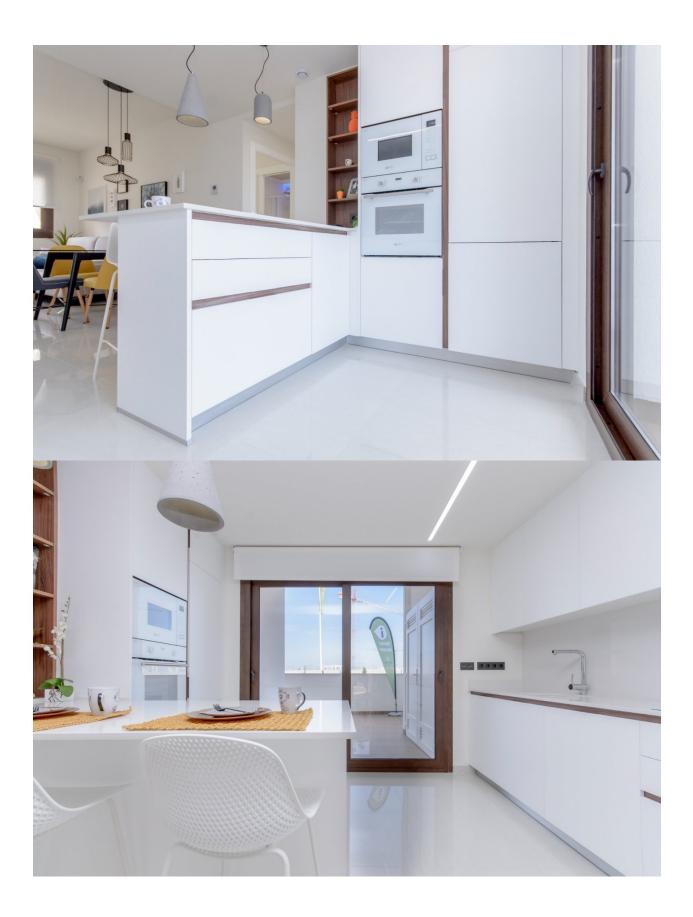

### **DESCRIPTION**

NEW BUILD RESIDENTIAL OF GROUND APARTMENTS IN LOS BALCONES TORREVIEJA. This 63m2 ground floor apartment has 2 bedrooms, 2 bathrooms with a large 33m2 terrace overlooking the beautiful green area and two large swimming pools. Optional underground parking and storage spaces are available. The complex consists of 104 bungalow apartments which will be built up to a hillside, this way the view and also the air is clear and of unique quality. It offers modern design, selected materials and apartments finished to the very highest specification using only top quality materials. Los Balcones is located just outside Torrevieja with all accessible services, just 5 minutes from Playa de Los Náufragos, supermarkets, the school and the La Zenia Boulevard Shopping Centre, and a minute from Torrevieja University Hospital. Furthermore you will find 4 golf courses within a short drive, including the award winning Las Colinas Golf Country Club. Complex located 40 minutes from Alicante airport and 1 hour Murcia -Corvera airport.