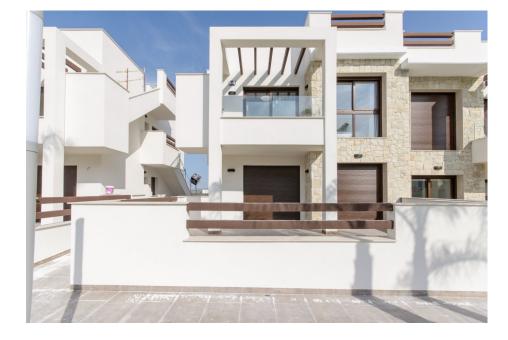

### **DESCRIPTION**

NEW BUILD RESIDENTIAL OF GROUND APARTMENTS IN LOS BALCONES TORREVIEJA. This 63m2 ground floor apartment has 2 bedrooms, 2 bathrooms with a large 33m2 terrace overlooking the beautiful green area and two large swimming pools. Optional underground parking and storage spaces are available. The complex consists of 104 bungalow apartments which will be built up to a hillside, this way the view and also the air is clear and of unique quality. It offers modern design, selected materials and apartments finished to the very highest specification using only top quality materials. Los Balcones is located just outside Torrevieja with all accessible services, just 5 minutes from Playa de Los Náufragos, supermarkets, the school and the La Zenia Boulevard Shopping Centre, and a minute from Torrevieja University Hospital. Furthermore you will find 4 golf courses within a short drive, including the award winning Las Colinas Golf Country Club. Complex located 40 minutes from Alicante airport and 1 hour Murcia -Corvera airport.