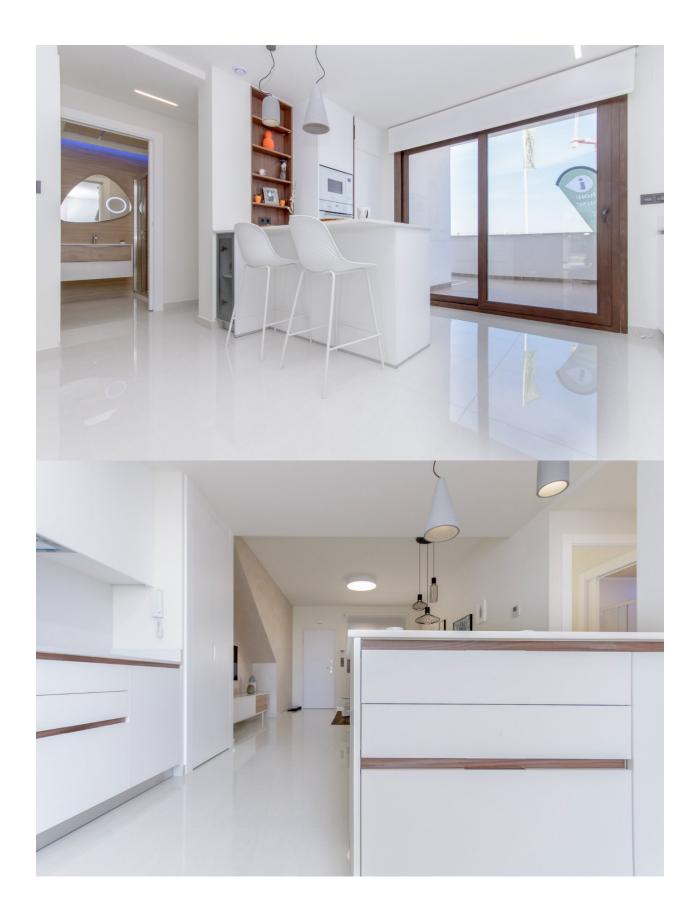

### **DESCRIPTION**

NEW BUILD RESIDENTIAL OF GROUND APARTMENTS IN LOS BALCONES TORREVIEJA. This 63m2 ground floor apartment has 2 bedrooms, 2 bathrooms with a large 33m2 terrace overlooking the beautiful green area and two large swimming pools. Optional underground parking and storage spaces are available. The complex consists of 104 bungalow apartments which will be built up to a hillside, this way the view and also the air is clear and of unique quality. It offers modern design, selected materials and apartments finished to the very highest specification using only top quality materials. Los Balcones is located just outside Torrevieja with all accessible services, just 5 minutes from Playa de Los Náufragos, supermarkets, the school and the La Zenia Boulevard Shopping Centre, and a minute from Torrevieja University Hospital. Furthermore you will find 4 golf courses within a short drive, including the award winning Las Colinas Golf Country Club. Complex located 40 minutes from Alicante airport and 1 hour Murcia -Corvera airport.