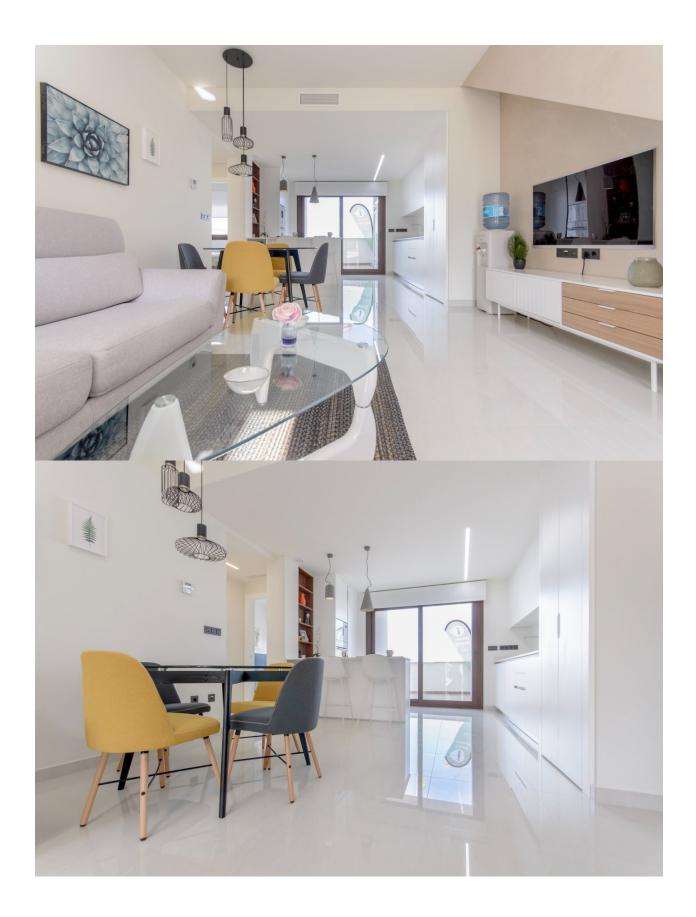

### **DESCRIPTION**

NEW BUILD RESIDENTIAL OF GROUND APARTMENTS IN LOS BALCONES TORREVIEJA. This 63m2 ground floor apartment has 2 bedrooms, 2 bathrooms with a large 33m2 terrace overlooking the beautiful green area and two large swimming pools. Optional underground parking and storage spaces are available. The complex consists of 104 bungalow apartments which will be built up to a hillside, this way the view and also the air is clear and of unique quality. It offers modern design, selected materials and apartments finished to the very highest specification using only top quality materials. Los Balcones is located just outside Torrevieja with all accessible services, just 5 minutes from Playa de Los Náufragos, supermarkets, the school and the La Zenia Boulevard Shopping Centre, and a minute from Torrevieja University Hospital. Furthermore you will find 4 golf courses within a short drive, including the award winning Las Colinas Golf Country Club. Complex located 40 minutes from Alicante airport and 1 hour Murcia -Corvera airport.