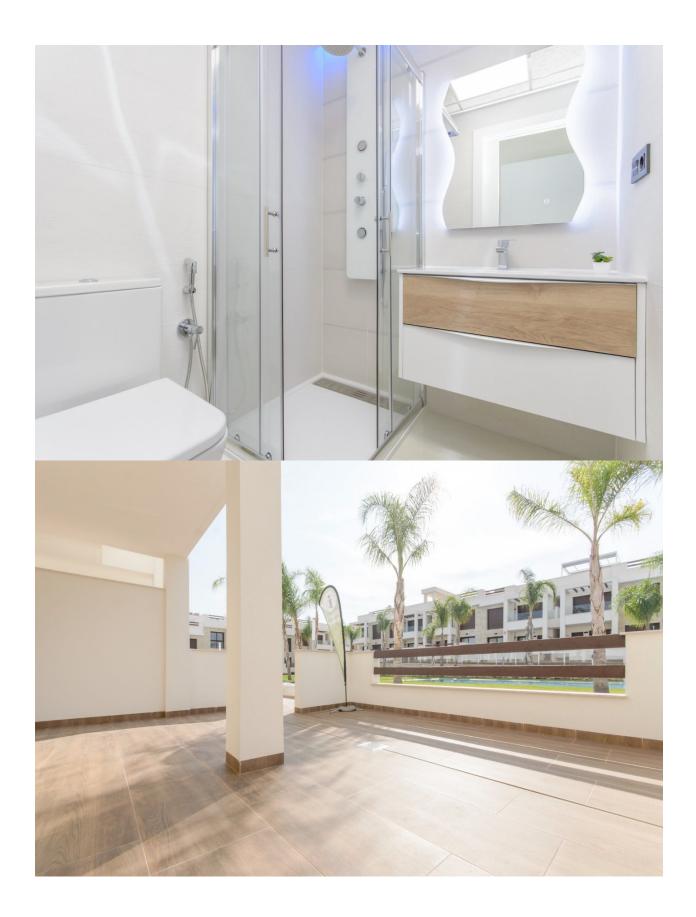

### **DESCRIPTION**

NEW BUILD RESIDENTIAL OF GROUND APARTMENTS IN LOS BALCONES TORREVIEJA. This 63m2 ground floor apartment has 2 bedrooms, 2 bathrooms with a large 33m2 terrace overlooking the beautiful green area and two large swimming pools. Optional underground parking and storage spaces are available. The complex consists of 104 bungalow apartments which will be built up to a hillside, this way the view and also the air is clear and of unique quality. It offers modern design, selected materials and apartments finished to the very highest specification using only top quality materials. Los Balcones is located just outside Torrevieja with all accessible services, just 5 minutes from Playa de Los Náufragos, supermarkets, the school and the La Zenia Boulevard Shopping Centre, and a minute from Torrevieja University Hospital. Furthermore you will find 4 golf courses within a short drive, including the award winning Las Colinas Golf Country Club. Complex located 40 minutes from Alicante airport and 1 hour Murcia -Corvera airport.