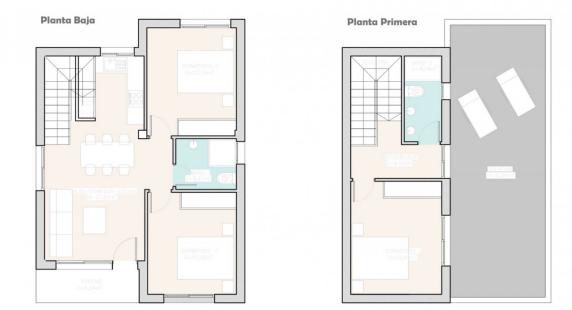

BEAUTIFUL NEW BUILD VILLA IN CIUDAD QUESADA, ROJALES. This 102m2 beautiful villa build is over 2 floors with 3 bedrooms, 2 bathrooms, an open plan kitchen with lounge area and both a large 20m2 terrace and a 32m2 solarium. Situated in Ciudad Quesada this villa has a 306m2 garden with parking and the option of a private pool at an additional cost. Rojales it is a lovely village with all services such as supermarkets, pharmacies, banks, restaurants and Natural Park located very close to the villas. There are 3 golf courses nearby, water parks and blue flag beaches are just a short 10 minute drive away. Alicante Airport is 35 minutes away (60km) and Murcia (Corvera) Airport is 45 minutes away.

### **VIVIENDA** 1

| SUP. CONSTR. VIV.P.B | 66,44 m2  |
|----------------------|-----------|
| PORCHE CUB. (50%)    | 2,17 m2   |
| SUP. CONSTR. VIV.P.1 | 31,83 m2  |
| SUP. CONST.TOTAL     | 100,44m2  |
| SUP. ÚTIL SOLARIUM   | 132,56 m2 |
|                      |           |