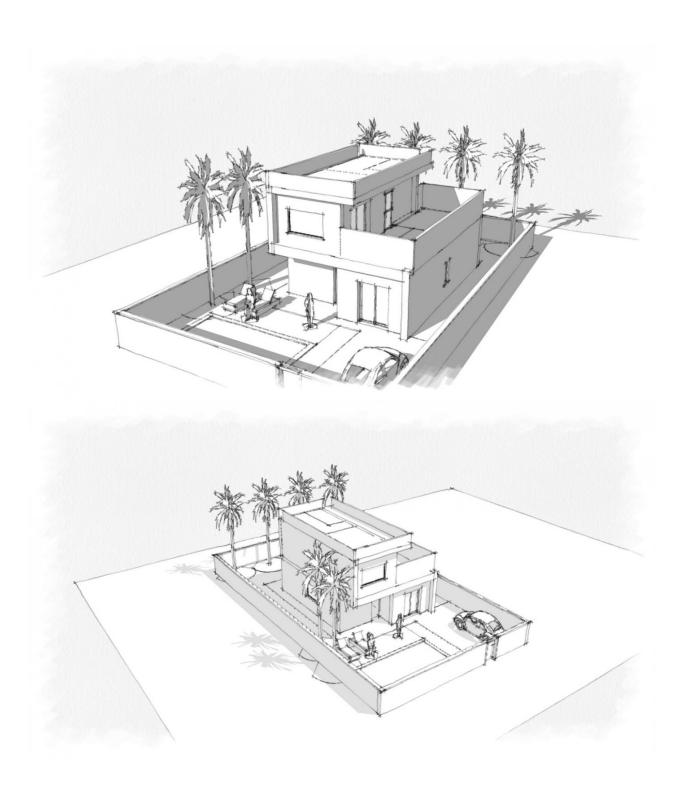

BEAUTIFUL NEW BUILD VILLA IN CIUDAD QUESADA, ROJALES. This 102m2 beautiful villa build is over 2 floors with 3 bedrooms, 2 bathrooms, an open plan kitchen with lounge area and both a large 20m2 terrace and a 32m2 solarium. Situated in Ciudad Quesada this villa has a 306m2 garden with parking and the option of a private pool at an additional cost. Rojales it is a lovely village with all services such as supermarkets, pharmacies, banks, restaurants and Natural Park located very close to the villas. There are 3 golf courses nearby, water parks and blue flag beaches are just a short 10 minute drive away. Alicante Airport is 35 minutes away (60km) and Murcia (Corvera) Airport is 45 minutes away.