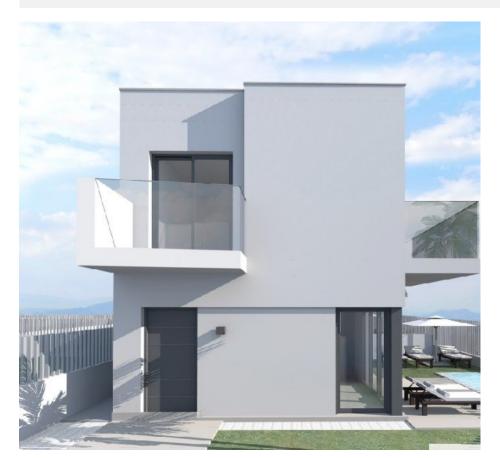

BEAUTIFUL NEW BUILD VILLA IN CIUDAD QUESADA, ROJALES. This 102m2 beautiful villa build is over 2 floors with 3 bedrooms, 2 bathrooms, an open plan kitchen with lounge area and both a large 20m2 terrace and a 32m2 solarium. Situated in Ciudad Quesada this villa has a 306m2 garden with parking and the option of a private pool at an additional cost. Rojales it is a lovely village with all services such as supermarkets, pharmacies, banks, restaurants and Natural Park located very close to the villas. There are 3 golf courses nearby, water parks and blue flag beaches are just a short 10 minute drive away. Alicante Airport is 35 minutes away (60km) and Murcia (Corvera) Airport is 45 minutes away.