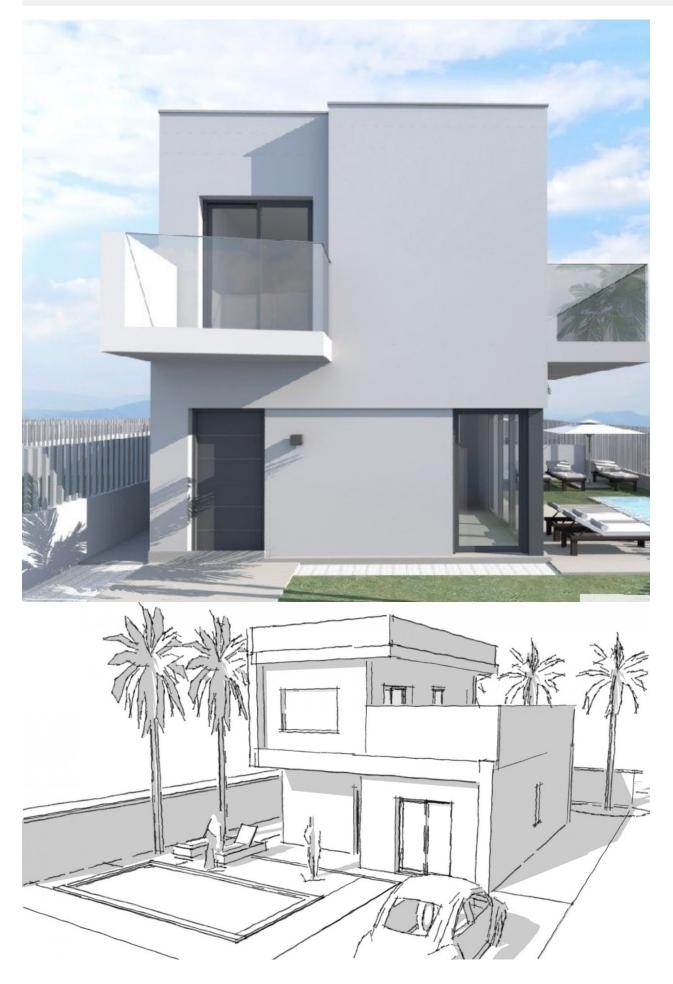

BEAUTIFUL NEW BUILD VILLA IN CIUDAD QUESADA, ROJALES. This 102m2 beautiful villa build is over 2 floors with 3 bedrooms, 2 bathrooms, an open plan kitchen with lounge area and both a large 20m2 terrace and a 32m2 solarium. Situated in Ciudad Quesada this villa has a 306m2 garden with parking and the option of a private pool at an additional cost. Rojales it is a lovely village with all services such as supermarkets, pharmacies, banks, restaurants and Natural Park located very close to the villas. There are 3 golf courses nearby, water parks and blue flag beaches are just a short 10 minute drive away. Alicante Airport is 35 minutes away (60km) and Murcia (Corvera) Airport is 45 minutes away.