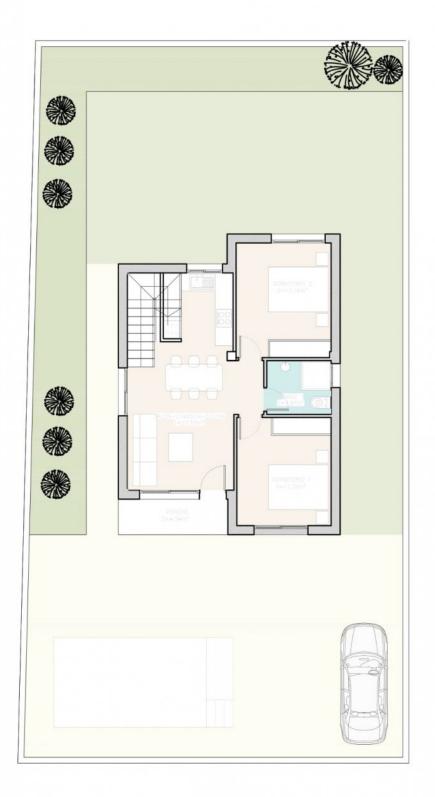

BEAUTIFUL NEW BUILD VILLA IN CIUDAD QUESADA, ROJALES. This 102m2 beautiful villa build is over 2 floors with 3 bedrooms, 2 bathrooms, an open plan kitchen with lounge area and both a large 20m2 terrace and a 32m2 solarium. Situated in Ciudad Quesada this villa has a 306m2 garden with parking and the option of a private pool at an additional cost. Rojales it is a lovely village with all services such as supermarkets, pharmacies, banks, restaurants and Natural Park located very close to the villas. There are 3 golf courses nearby, water parks and blue flag beaches are just a short 10 minute drive away. Alicante Airport is 35 minutes away (60km) and Murcia (Corvera) Airport is 45 minutes away.

### **VIVIENDA** 1

| SUP. CONSTR. VIV.P.B | 66,44 m2  |
|----------------------|-----------|
| PORCHE CUB. (50%)    | 2,17 m2   |
| SUP. CONSTR. VIV.P.1 | 31,83 m2  |
| SUP. CONST.TOTAL     | 100,44m2  |
| SUP. ÚTIL SOLARIUM   | 132,56 m2 |
|                      |           |