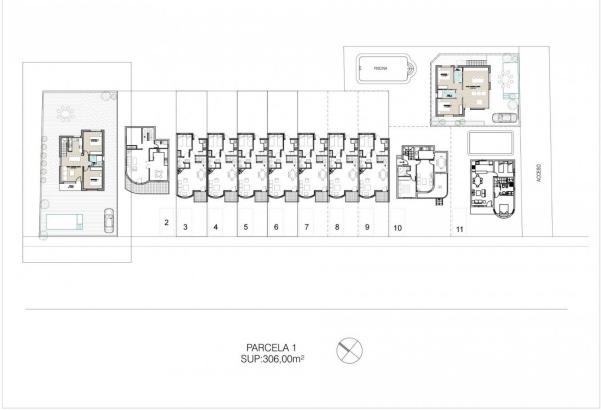

#### **ROJALES (DONA PEPA)**

| INFO             |                        |
|------------------|------------------------|
| PRIX:            | 459.900 €              |
| TYPE:            | Villa                  |
| CITY:            | Rojales (Dona<br>Pepa) |
| CHAMBRES:        | 3                      |
| Ba ENFANTS:      | 2                      |
| Built ( m2 ):    | 102                    |
| pas ( m2 ):      | 306                    |
| Terrasse ( m2 ): | 52                     |
| A ENFANTS:       | -                      |
| de plante:       | -                      |
| MESSAGE          | -                      |

BEAUTIFUL NEW BUILD VILLA IN CIUDAD QUESADA, ROJALES. This 102m2 beautiful villa build is over 2 floors with 3 bedrooms, 2 bathrooms, an open plan kitchen with lounge area and both a large 20m2 terrace and a 32m2 solarium. Situated in Ciudad Quesada this villa has a 306m2 garden with parking and the option of a private pool at an additional cost. Rojales it is a lovely village with all services such as supermarkets, pharmacies, banks, restaurants and Natural Park located very close to the villas. There are 3 golf courses nearby, water parks and blue flag beaches are just a short 10 minute drive away. Alicante Airport is 35 minutes away (60km) and Murcia (Corvera) Airport is 45 minutes away.