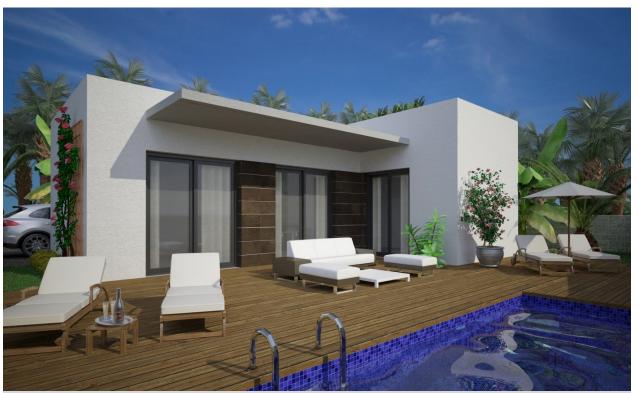

## **DESCRIPTION**

FANTASTIC NEW BUILD, MODERN VILLA IN BENIJOFAR. This 90m2 new build villa is located in Benijófar, a privileged area of the Costa Blanca. It is of a modern style and consists of a spacious living-dining room with an open-plan kitchen, 2 bedrooms( one of them en-suite) and 2 bathrooms. It has a large 240m2 private plot with terrace, parking area, private pool, and Mediterranean-style garden with great views. The villa has hot and cold air conditioning, video intercom and a security door. Benijofar it is a lovely village with a charming church and all services such as supermarkets, pharmacies, banks, restaurants and natural park located very close to the villa. There are several golf courses close by as well as water parks in nearby Rojales and Torrevieja. The beautiful blue flag beaches of Guardamar and Torrevieja are only 10 minutes away. Benijófar is located just a few minutes from the N-332 and AP-7. Nearest Airports: 30 minutes to Alicante Airport and under 1hr to Murcia (Corvera) Airport.