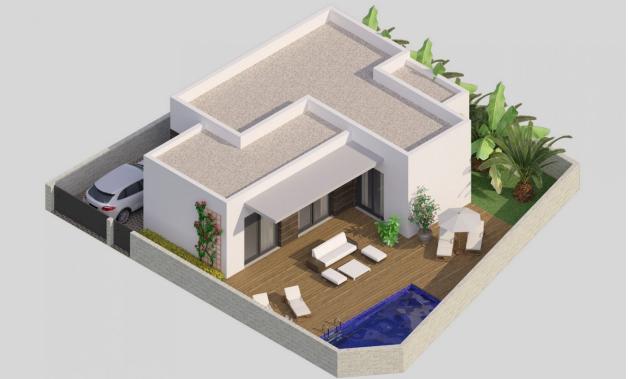

## **DESCRIPTION**

FANTASTIC NEW BUILD, MODERN VILLA IN BENIJOFAR. This 90m2 new build villa is located in Benijófar, a privileged area of the Costa Blanca. It is of a modern style and consists of a spacious living-dining room with an open-plan kitchen, 2 bedrooms( one of them en-suite) and 2 bathrooms. It has a large 240m2 private plot with terrace, parking area, private pool, and Mediterranean-style garden with great views. The villa has hot and cold air conditioning, video intercom and a security door. Benijofar it is a lovely village with a charming church and all services such as supermarkets, pharmacies, banks, restaurants and natural park located very close to the villa. There are several golf courses close by as well as water parks in nearby Rojales and Torrevieja. The beautiful blue flag beaches of Guardamar and Torrevieja are only 10 minutes away. Benijófar is located just a few minutes from the N-332 and AP-7. Nearest Airports: 30 minutes to Alicante Airport and under 1hr to Murcia (Corvera) Airport.