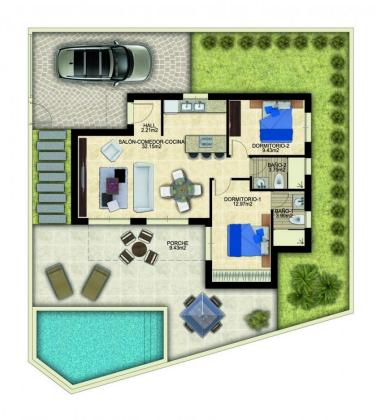

## **DESCRIPTION**

FANTASTIC NEW BUILD, MODERN VILLA IN BENIJOFAR. This 90m2 new build villa is located in Benijófar, a privileged area of the Costa Blanca. It is of a modern style and consists of a spacious living-dining room with an open-plan kitchen, 2 bedrooms( one of them en-suite) and 2 bathrooms. It has a large 240m2 private plot with terrace, parking area, private pool, and Mediterranean-style garden with great views. The villa has hot and cold air conditioning, video intercom and a security door. Benijofar it is a lovely village with a charming church and all services such as supermarkets, pharmacies, banks, restaurants and natural park located very close to the villa. There are several golf courses close by as well as water parks in nearby Rojales and Torrevieja. The beautiful blue flag beaches of Guardamar and Torrevieja are only 10 minutes away. Benijófar is located just a few minutes from the N-332 and AP-7. Nearest Airports: 30 minutes to Alicante Airport and under 1hr to Murcia (Corvera) Airport.