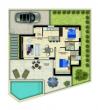

## **DESCRIPTION**

FANTASTIC NEW BUILD, MODERN VILLA IN BENIJOFAR. This 90m2 new build villa is located in Benijófar, a privileged area of the Costa Blanca. It is of a modern style and consists of a spacious living-dining room with an open-plan kitchen, 2 bedrooms( one of them en-suite) and 2 bathrooms. It has a large 240m2 private plot with terrace, parking area, private pool, and Mediterranean-style garden with great views. The villa has hot and cold air conditioning, video intercom and a security door. Benijofar it is a lovely village with a charming church and all services such as supermarkets, pharmacies, banks, restaurants and natural park located very close to the villa. There are several golf courses close by as well as water parks in nearby Rojales and Torrevieja. The beautiful blue flag beaches of Guardamar and Torrevieja are only 10 minutes away. Benijófar is located just a few minutes from the N-332 and AP-7. Nearest Airports: 30 minutes to Alicante Airport and under 1hr to Murcia (Corvera) Airport.