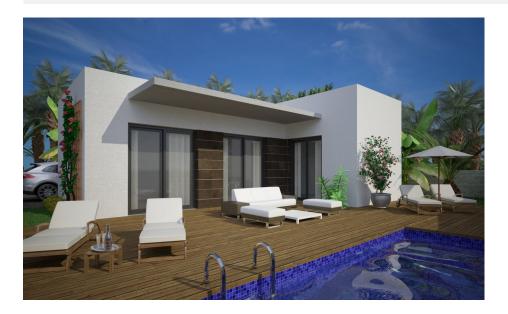

## **DESCRIPTION**

FANTASTIC NEW BUILD, MODERN VILLA IN BENIJOFAR. This 90m2 new build villa is located in Benijófar, a privileged area of the Costa Blanca. It is of a modern style and consists of a spacious living-dining room with an open-plan kitchen, 2 bedrooms( one of them en-suite) and 2 bathrooms. It has a large 240m2 private plot with terrace, parking area, private pool, and Mediterranean-style garden with great views. The villa has hot and cold air conditioning, video intercom and a security door. Benijofar it is a lovely village with a charming church and all services such as supermarkets, pharmacies, banks, restaurants and natural park located very close to the villa. There are several golf courses close by as well as water parks in nearby Rojales and Torrevieja. The beautiful blue flag beaches of Guardamar and Torrevieja are only 10 minutes away. Benijófar is located just a few minutes from the N-332 and AP-7. Nearest Airports: 30 minutes to Alicante Airport and under 1hr to Murcia (Corvera) Airport.