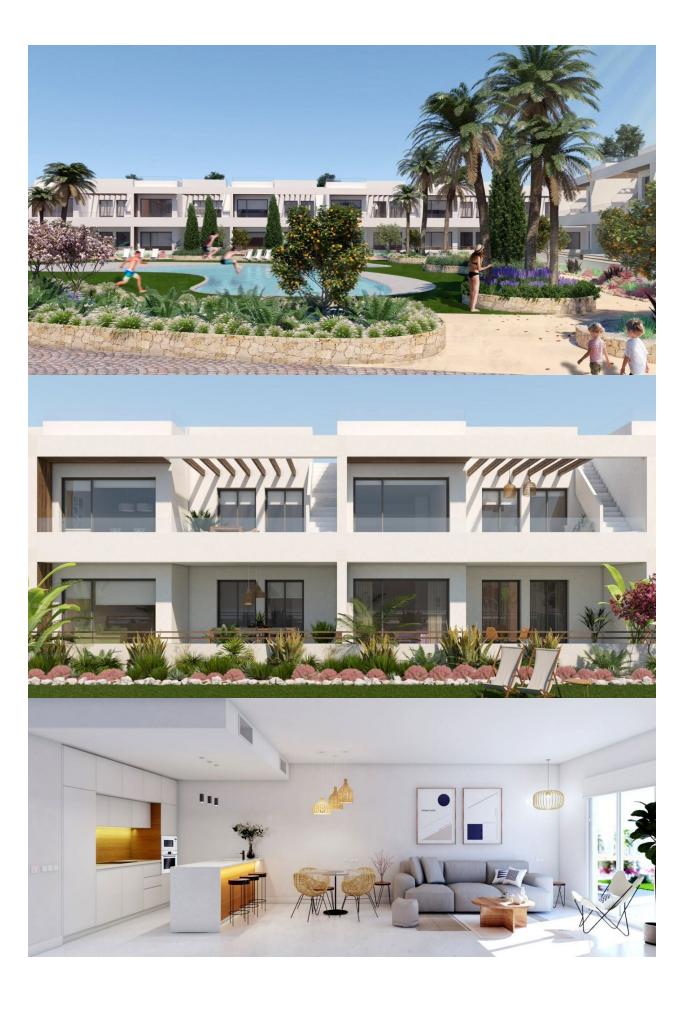

## **DESCRIPTION**

BEAUTIFUL APARTMENT TOP FLOOR IN TORREVIEJA only 250m from the sea. This 106m2 top floor apartment consists of 2 bedrooms, 2 bathrooms and a 77m2 private solarium. The newly developed residential, is modern and minimalistic in design has a lovely communal swimming pool, fitness area and is just 250m from the sea. It is located very close to the urban center of Torrevieja and surrounded by services, shops and restaurants. The Torrevieja General Hospital and the marina are also nearby. Torrevieja is a Spanish town in the province of Alicante, on the Costa Blanca. It is known for its superb promenade, restaurants, weekly Friday market and the Habaneras shopping centre. Only 15 minutes drive is "La Zenia Boulevard" the largest shopping centre in the Alicante region, it's a one-stop destination for clothes, shoes and general supplies. No matter what you're after, chances are you won't walk out empty-handed. In addition to the original established Golf courses on the Orihuela Costa Villamartin, Las Ramblas, Real Campoamor and Las Colinas, Torrevieja area is now also well served with excellent courses such as La Finca, La Marguesa, Las Colinas, Lo Romero and Vistabella offering different golf experiences with a variety of sea and mountain views. Nearest Airports: Both Alicante and Murcia (Corvera) Airports are just a 45 minute drive away