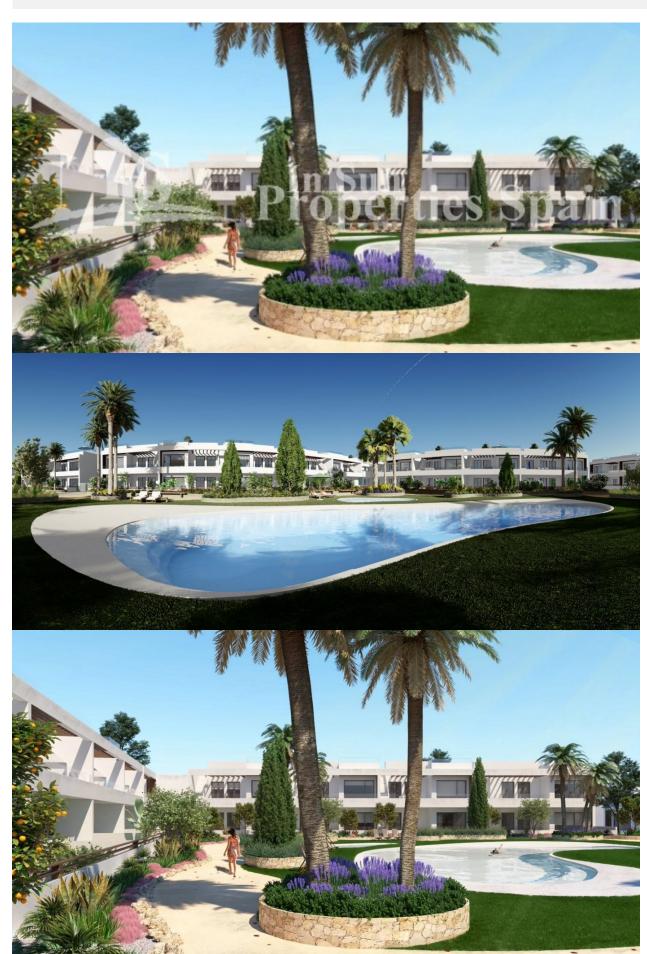

## **DESCRIPTION**

BEAUTIFUL APARTMENT TOP FLOOR IN TORREVIEJA only 250m from the sea. This 106m2 top floor apartment consists of 2 bedrooms, 2 bathrooms and a 77m2 private solarium. The newly developed residential, is modern and minimalistic in design has a lovely communal swimming pool, fitness area and is just 250m from the sea. It is located very close to the urban center of Torrevieja and surrounded by services, shops and restaurants. The Torrevieja General Hospital and the marina are also nearby. Torrevieja is a Spanish town in the province of Alicante, on the Costa Blanca. It is known for its superb promenade, restaurants, weekly Friday market and the Habaneras shopping centre. Only 15 minutes drive is "La Zenia Boulevard" the largest shopping centre in the Alicante region, it's a one-stop destination for clothes, shoes and general supplies. No matter what you're after, chances are you won't walk out empty-handed. In addition to the original established Golf courses on the Orihuela Costa Villamartin, Las Ramblas, Real Campoamor and Las Colinas, Torrevieja area is now also well served with excellent courses such as La Finca, La Marguesa, Las Colinas, Lo Romero and Vistabella offering different golf experiences with a variety of sea and mountain views. Nearest Airports: Both Alicante and Murcia (Corvera) Airports are just a 45 minute drive away