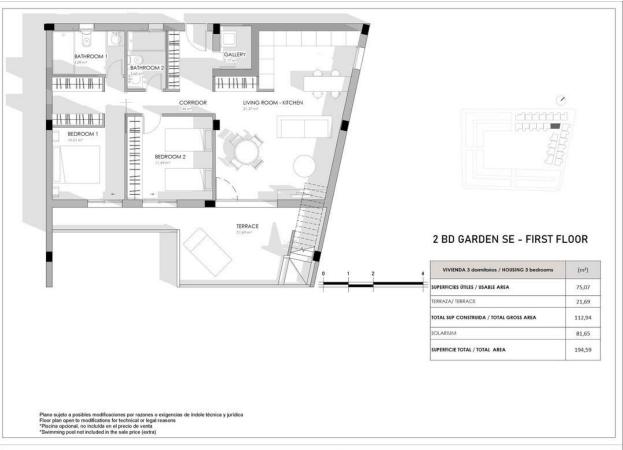

INFO

REF: # 9554 TORREVIEJA

| INFO             |             |
|------------------|-------------|
| PRIX:            | 380.000€    |
| TYPE:            | Appartement |
| CITY:            | Torrevieja  |
| CHAMBRES:        | 2           |
| Ba ENFANTS:      | 2           |
| Built ( m2 ):    | 106         |
| pas ( m2 ):      | -           |
| Terrasse ( m2 ): | 77          |
| A ENFANTS:       | -           |
| de plante:       | -           |
| MESSAGE          | -           |

## **DESCRIPTION**

BEAUTIFUL APARTMENT TOP FLOOR IN TORREVIEJA only 250m from the sea. This 106m2 top floor apartment consists of 2 bedrooms, 2 bathrooms and a 77m2 private solarium. The newly developed residential, is modern and minimalistic in design has a lovely communal swimming pool, fitness area and is just 250m from the sea. It is located very close to the urban center of Torrevieja and surrounded by services, shops and restaurants. The Torrevieja General Hospital and the marina are also nearby. Torrevieja is a Spanish town in the province of Alicante, on the Costa Blanca. It is known for its superb promenade, restaurants, weekly Friday market and the Habaneras shopping centre. Only 15 minutes drive is "La Zenia Boulevard" the largest shopping centre in the Alicante region, it's a one-stop destination for clothes, shoes and general supplies. No matter what you're after, chances are you won't walk out empty-handed. In addition to the original established Golf courses on the Orihuela Costa Villamartin, Las Ramblas, Real Campoamor and Las Colinas, Torrevieja area is now also well served with excellent courses such as La Finca, La Marguesa, Las Colinas, Lo Romero and Vistabella offering different golf experiences with a variety of sea and mountain views. Nearest Airports: Both Alicante and Murcia (Corvera) Airports are just a 45 minute drive away