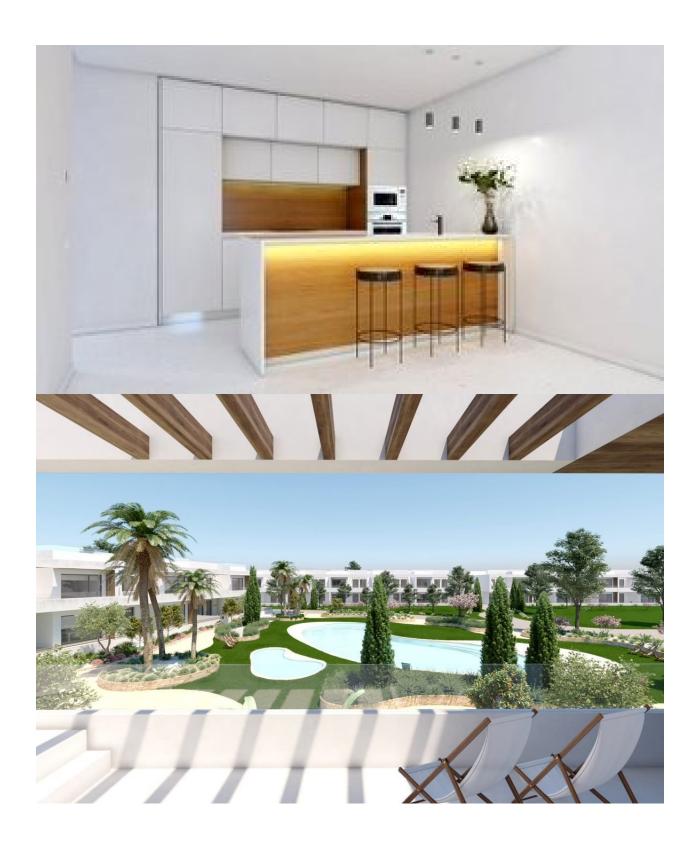

## **DESCRIPTION**

BEAUTIFUL APARTMENT TOP FLOOR IN TORREVIEJA only 250m from the sea. This 106m2 top floor apartment consists of 2 bedrooms, 2 bathrooms and a 77m2 private solarium. The newly developed residential, is modern and minimalistic in design has a lovely communal swimming pool, fitness area and is just 250m from the sea. It is located very close to the urban center of Torrevieja and surrounded by services, shops and restaurants. The Torrevieja General Hospital and the marina are also nearby. Torrevieja is a Spanish town in the province of Alicante, on the Costa Blanca. It is known for its superb promenade, restaurants, weekly Friday market and the Habaneras shopping centre. Only 15 minutes drive is "La Zenia Boulevard" the largest shopping centre in the Alicante region, it's a one-stop destination for clothes, shoes and general supplies. No matter what you're after, chances are you won't walk out empty-handed. In addition to the original established Golf courses on the Orihuela Costa Villamartin, Las Ramblas, Real Campoamor and Las Colinas, Torrevieja area is now also well served with excellent courses such as La Finca, La Marguesa, Las Colinas, Lo Romero and Vistabella offering different golf experiences with a variety of sea and mountain views. Nearest Airports: Both Alicante and Murcia (Corvera) Airports are just a 45 minute drive away