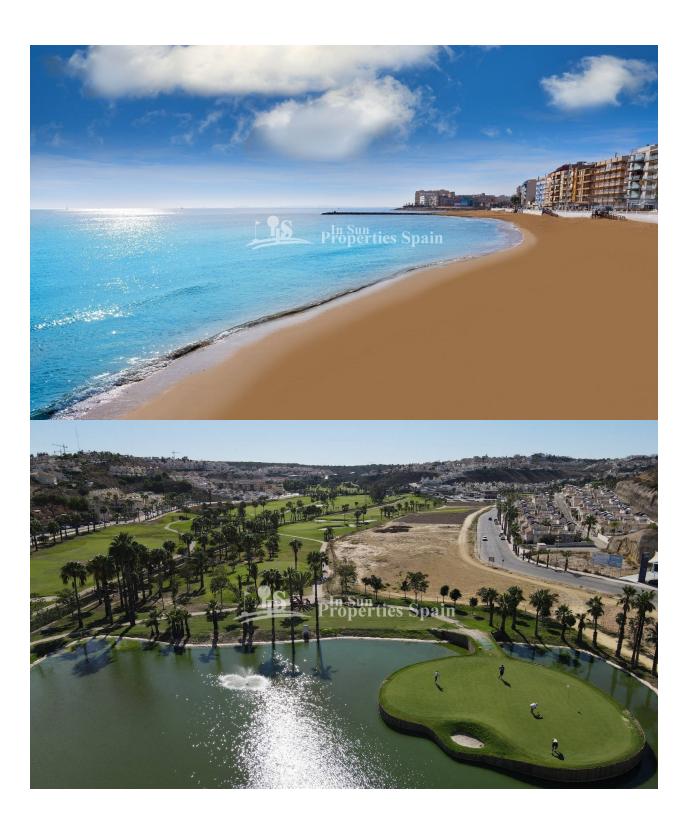

## **DESCRIPTION**

BEAUTIFUL APARTMENT TOP FLOOR IN TORREVIEJA only 250m from the sea. This 106m2 top floor apartment consists of 2 bedrooms, 2 bathrooms and a 77m2 private solarium. The newly developed residential, is modern and minimalistic in design has a lovely communal swimming pool, fitness area and is just 250m from the sea. It is located very close to the urban center of Torrevieja and surrounded by services, shops and restaurants. The Torrevieja General Hospital and the marina are also nearby. Torrevieja is a Spanish town in the province of Alicante, on the Costa Blanca. It is known for its superb promenade, restaurants, weekly Friday market and the Habaneras shopping centre. Only 15 minutes drive is "La Zenia Boulevard" the largest shopping centre in the Alicante region, it's a one-stop destination for clothes, shoes and general supplies. No matter what you're after, chances are you won't walk out empty-handed. In addition to the original established Golf courses on the Orihuela Costa Villamartin, Las Ramblas, Real Campoamor and Las Colinas, Torrevieja area is now also well served with excellent courses such as La Finca, La Marguesa, Las Colinas, Lo Romero and Vistabella offering different golf experiences with a variety of sea and mountain views. Nearest Airports: Both Alicante and Murcia (Corvera) Airports are just a 45 minute drive away