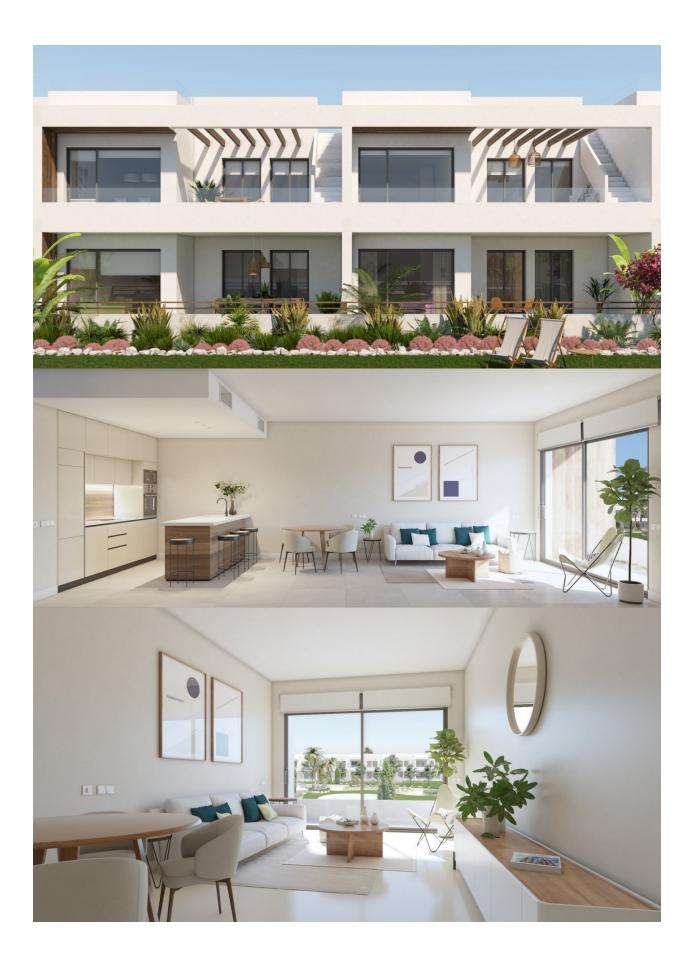

## **DESCRIPTION**

BEAUTIFUL APARTMENT, GROUND FLOOR, IN TORREVIEJA only 250m from the sea. This 141m2 ground floor apartment consists of 3 bedrooms, 2 bathrooms and a 61m2 private garden. The newly developed residential, is modern and minimalistic in design has a lovely communal swimming pool, fitness area and is just 250m from the sea. It is located very close to the urban center of Torrevieja and surrounded by services, shops and restaurants. The Torrevieja General Hospital and the marina are also nearby. Torrevieja is a Spanish town in the province of Alicante, on the Costa Blanca. It is known for its superb promenade, restaurants, weekly Friday market and the Habaneras shopping centre. Only 15 minutes drive is "La Zenia Boulevard" the largest shopping centre in the Alicante region, it's a one-stop destination for clothes, shoes and general supplies. No matter what you're after, chances are you won't walk out empty-handed. In addition to the original established Golf courses on the Orihuela Costa Villamartin, Las Ramblas, Real Campoamor and Las Colinas, Torrevieja area is now also well served with excellent courses such as La Finca, La Marquesa, Las Colinas, Lo Romero and Vistabella offering different golf experiences with a variety of sea and mountain views. Nearest Airports: Both Alicante and Murcia (Corvera) Airports are just a 45 minute drive away