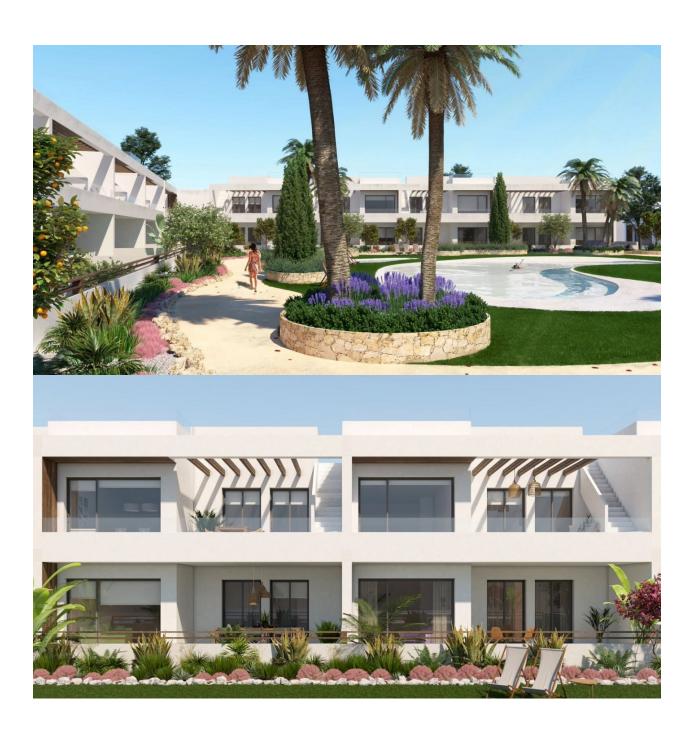

## **DESCRIPTION**

BEAUTIFUL APARTMENT, GROUND FLOOR, IN TORREVIEJA only 250m from the sea. This 141m2 ground floor apartment consists of 3 bedrooms, 2 bathrooms and a 61m2 private garden. The newly developed residential, is modern and minimalistic in design has a lovely communal swimming pool, fitness area and is just 250m from the sea. It is located very close to the urban center of Torrevieja and surrounded by services, shops and restaurants. The Torrevieja General Hospital and the marina are also nearby. Torrevieja is a Spanish town in the province of Alicante, on the Costa Blanca. It is known for its superb promenade, restaurants, weekly Friday market and the Habaneras shopping centre. Only 15 minutes drive is "La Zenia Boulevard" the largest shopping centre in the Alicante region, it's a one-stop destination for clothes, shoes and general supplies. No matter what you're after, chances are you won't walk out empty-handed. In addition to the original established Golf courses on the Orihuela Costa Villamartin, Las Ramblas, Real Campoamor and Las Colinas, Torrevieja area is now also well served with excellent courses such as La Finca, La Marquesa, Las Colinas, Lo Romero and Vistabella offering different golf experiences with a variety of sea and mountain views. Nearest Airports: Both Alicante and Murcia (Corvera) Airports are just a 45 minute drive away