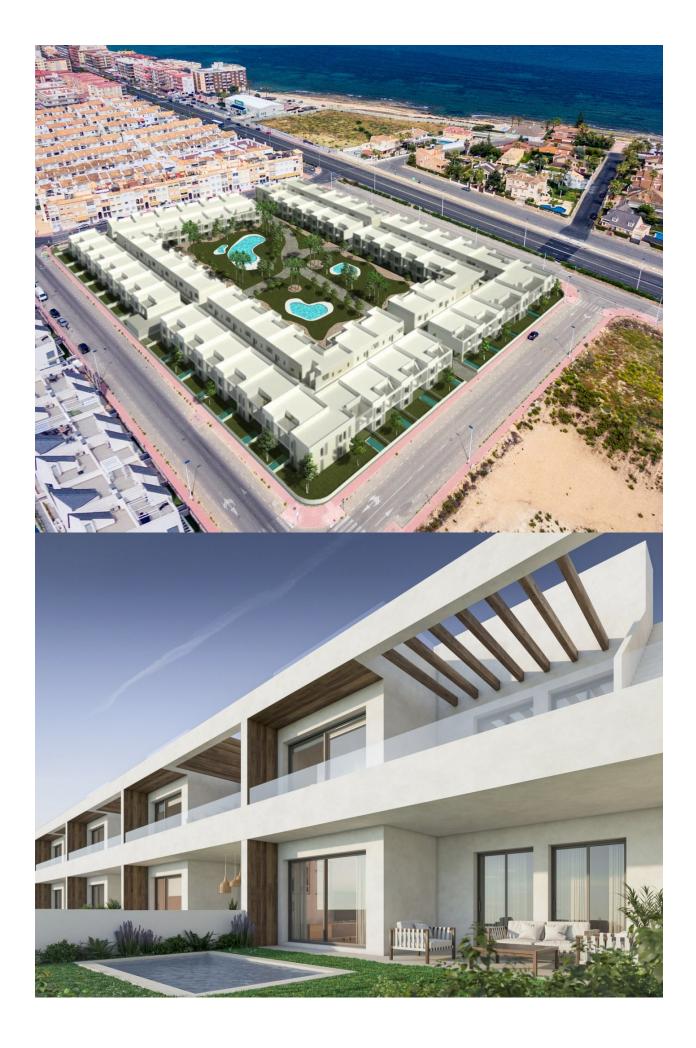

## **DESCRIPTION**

BEAUTIFUL APARTMENT, GROUND FLOOR, IN TORREVIEJA only 250m from the sea. This 141m2 ground floor apartment consists of 3 bedrooms, 2 bathrooms and a 61m2 private garden. The newly developed residential, is modern and minimalistic in design has a lovely communal swimming pool, fitness area and is just 250m from the sea. It is located very close to the urban center of Torrevieja and surrounded by services, shops and restaurants. The Torrevieja General Hospital and the marina are also nearby. Torrevieja is a Spanish town in the province of Alicante, on the Costa Blanca. It is known for its superb promenade, restaurants, weekly Friday market and the Habaneras shopping centre. Only 15 minutes drive is "La Zenia Boulevard" the largest shopping centre in the Alicante region, it's a one-stop destination for clothes, shoes and general supplies. No matter what you're after, chances are you won't walk out empty-handed. In addition to the original established Golf courses on the Orihuela Costa Villamartin, Las Ramblas, Real Campoamor and Las Colinas, Torrevieja area is now also well served with excellent courses such as La Finca, La Marquesa, Las Colinas, Lo Romero and Vistabella offering different golf experiences with a variety of sea and mountain views. Nearest Airports: Both Alicante and Murcia (Corvera) Airports are just a 45 minute drive away