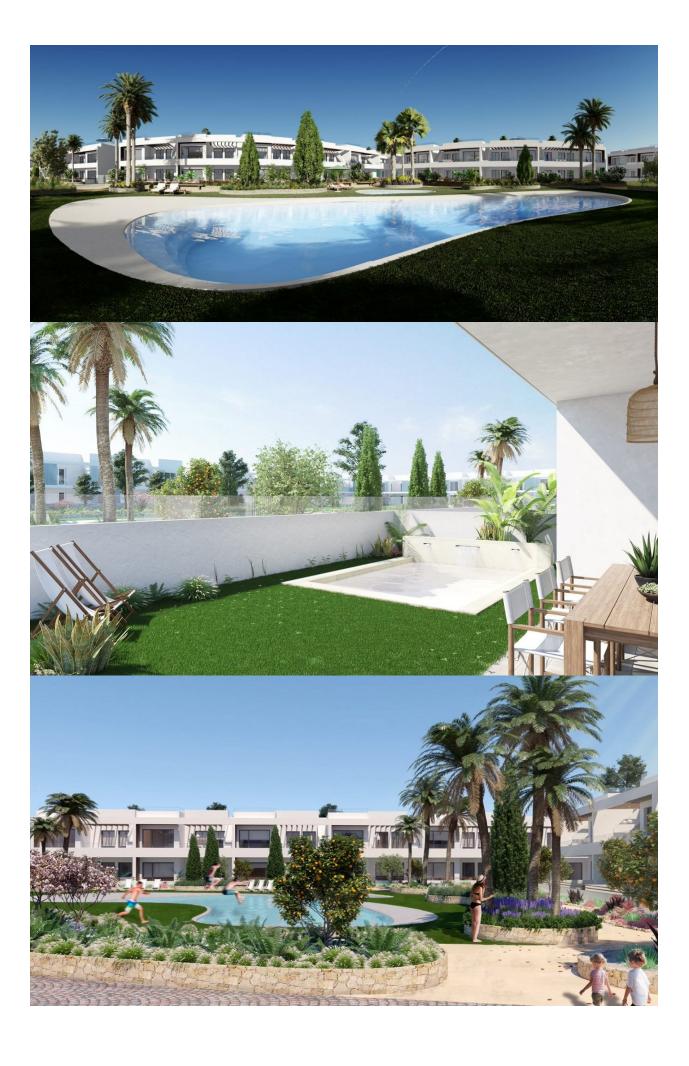

## **DESCRIPTION**

BEAUTIFUL APARTMENT, GROUND FLOOR, IN TORREVIEJA only 250m from the sea. This 141m2 ground floor apartment consists of 3 bedrooms, 2 bathrooms and a 61m2 private garden. The newly developed residential, is modern and minimalistic in design has a lovely communal swimming pool, fitness area and is just 250m from the sea. It is located very close to the urban center of Torrevieja and surrounded by services, shops and restaurants. The Torrevieja General Hospital and the marina are also nearby. Torrevieja is a Spanish town in the province of Alicante, on the Costa Blanca. It is known for its superb promenade, restaurants, weekly Friday market and the Habaneras shopping centre. Only 15 minutes drive is "La Zenia Boulevard" the largest shopping centre in the Alicante region, it's a one-stop destination for clothes, shoes and general supplies. No matter what you're after, chances are you won't walk out empty-handed. In addition to the original established Golf courses on the Orihuela Costa Villamartin, Las Ramblas, Real Campoamor and Las Colinas, Torrevieja area is now also well served with excellent courses such as La Finca, La Marquesa, Las Colinas, Lo Romero and Vistabella offering different golf experiences with a variety of sea and mountain views. Nearest Airports: Both Alicante and Murcia (Corvera) Airports are just a 45 minute drive away