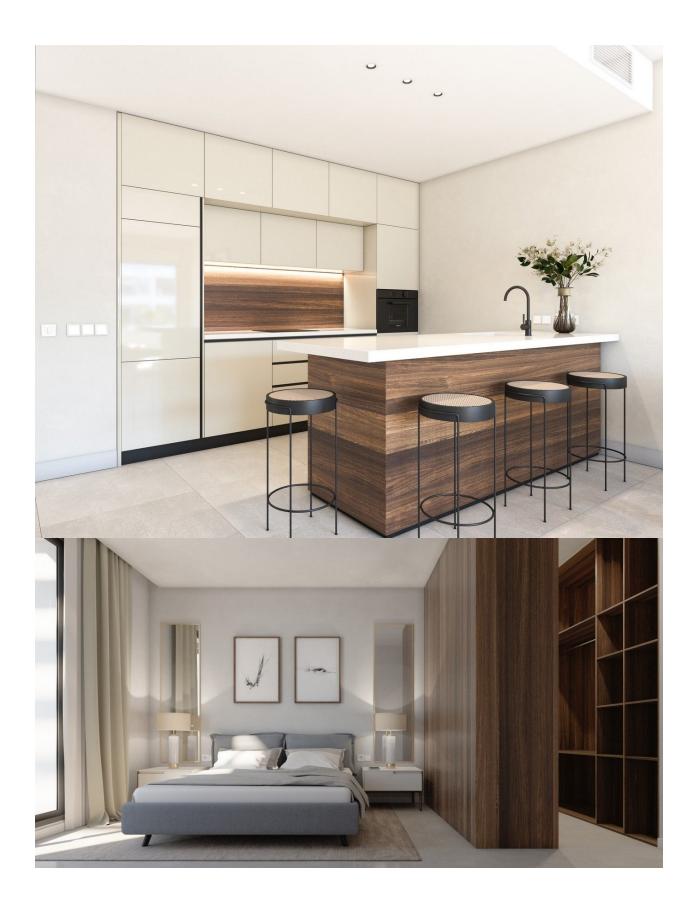

## **DESCRIPTION**

BEAUTIFUL APARTMENT, GROUND FLOOR, IN TORREVIEJA only 250m from the sea. This 141m2 ground floor apartment consists of 3 bedrooms, 2 bathrooms and a 61m2 private garden. The newly developed residential, is modern and minimalistic in design has a lovely communal swimming pool, fitness area and is just 250m from the sea. It is located very close to the urban center of Torrevieja and surrounded by services, shops and restaurants. The Torrevieja General Hospital and the marina are also nearby. Torrevieja is a Spanish town in the province of Alicante, on the Costa Blanca. It is known for its superb promenade, restaurants, weekly Friday market and the Habaneras shopping centre. Only 15 minutes drive is "La Zenia Boulevard" the largest shopping centre in the Alicante region, it's a one-stop destination for clothes, shoes and general supplies. No matter what you're after, chances are you won't walk out empty-handed. In addition to the original established Golf courses on the Orihuela Costa Villamartin, Las Ramblas, Real Campoamor and Las Colinas, Torrevieja area is now also well served with excellent courses such as La Finca, La Marquesa, Las Colinas, Lo Romero and Vistabella offering different golf experiences with a variety of sea and mountain views. Nearest Airports: Both Alicante and Murcia (Corvera) Airports are just a 45 minute drive away