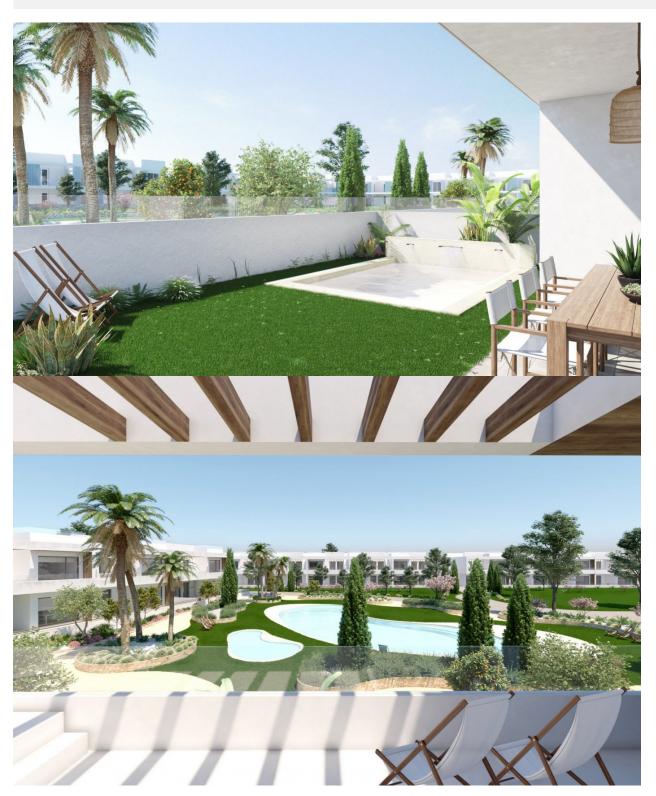

## **DESCRIPTION**

BEAUTIFUL APARTMENT, GROUND FLOOR, IN TORREVIEJA only 250m from the sea. This 141m2 ground floor apartment consists of 3 bedrooms, 2 bathrooms and a 61m2 private garden. The newly developed residential, is modern and minimalistic in design has a lovely communal swimming pool, fitness area and is just 250m from the sea. It is located very close to the urban center of Torrevieja and surrounded by services, shops and restaurants. The Torrevieja General Hospital and the marina are also nearby. Torrevieja is a Spanish town in the province of Alicante, on the Costa Blanca. It is known for its superb promenade, restaurants, weekly Friday market and the Habaneras shopping centre. Only 15 minutes drive is "La Zenia Boulevard" the largest shopping centre in the Alicante region, it's a one-stop destination for clothes, shoes and general supplies. No matter what you're after, chances are you won't walk out empty-handed. In addition to the original established Golf courses on the Orihuela Costa Villamartin, Las Ramblas, Real Campoamor and Las Colinas, Torrevieja area is now also well served with excellent courses such as La Finca, La Marquesa, Las Colinas, Lo Romero and Vistabella offering different golf experiences with a variety of sea and mountain views. Nearest Airports: Both Alicante and Murcia (Corvera) Airports are just a 45 minute drive away