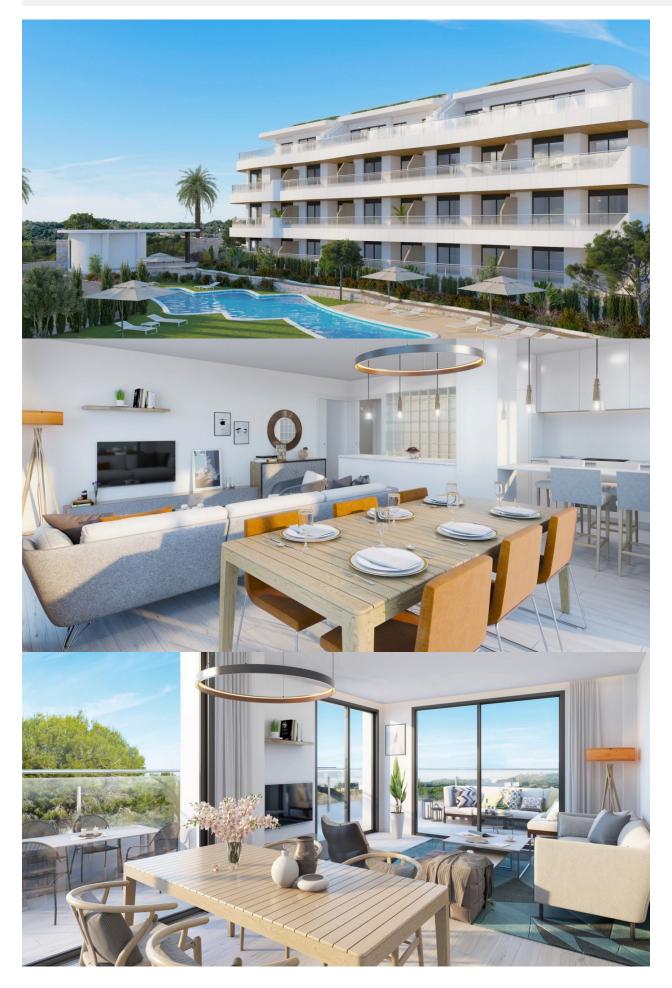

## DESCRIPTION

REF: # 9524

NEW BUILD KEY READY FANTASTIC RESIDENTIAL APARTMENTS IN PLAYA FLAMENCA - 500m away from the sea. This 74m2 apartment consists of 2 bedrooms, 2 bathrooms and 16m2 private terrace. The residential has lovely communal pools and gardens with Jacuzzis. All apartments come with a parking space and a storage room included in the price. By a well established developer the residential is located just 500m away from the sea in the popular area of Playa Flamenca within walking distance to all services like supermarkets, bars and restaurants. The shopping centre Zenia Boulevard is only 1km away and there are several golf courses like Villamartin, Campoamor within 5 km making this residential an ideal location for holidays or permanent living. Nearest Airports: Murcia and Alicante 50 minutes away.