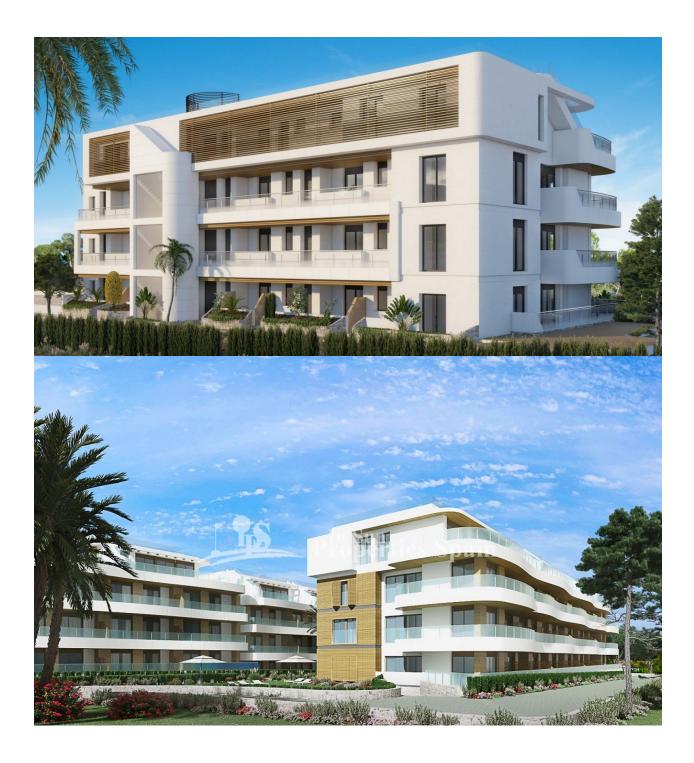

## DESCRIPTION

REF: # 9524

NEW BUILD KEY READY FANTASTIC RESIDENTIAL APARTMENTS IN PLAYA FLAMENCA - 500m away from the sea. This 74m2 apartment consists of 2 bedrooms, 2 bathrooms and 16m2 private terrace. The residential has lovely communal pools and gardens with Jacuzzis. All apartments come with a parking space and a storage room included in the price. By a well established developer the residential is located just 500m away from the sea in the popular area of Playa Flamenca within walking distance to all services like supermarkets, bars and restaurants. The shopping centre Zenia Boulevard is only 1km away and there are several golf courses like Villamartin, Campoamor within 5 km making this residential an ideal location for holidays or permanent living. Nearest Airports: Murcia and Alicante 50 minutes away.