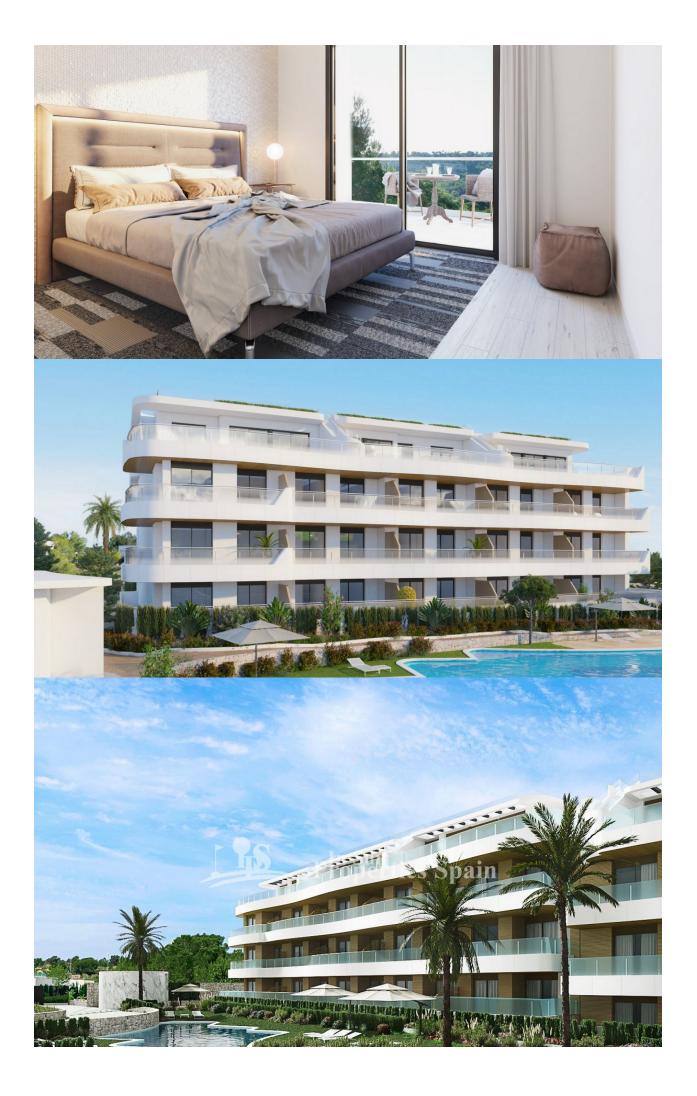

## DESCRIPTION

REF: # 9524

NEW BUILD KEY READY FANTASTIC RESIDENTIAL APARTMENTS IN PLAYA FLAMENCA - 500m away from the sea. This 74m2 apartment consists of 2 bedrooms, 2 bathrooms and 16m2 private terrace. The residential has lovely communal pools and gardens with Jacuzzis. All apartments come with a parking space and a storage room included in the price. By a well established developer the residential is located just 500m away from the sea in the popular area of Playa Flamenca within walking distance to all services like supermarkets, bars and restaurants. The shopping centre Zenia Boulevard is only 1km away and there are several golf courses like Villamartin, Campoamor within 5 km making this residential an ideal location for holidays or permanent living. Nearest Airports: Murcia and Alicante 50 minutes away.