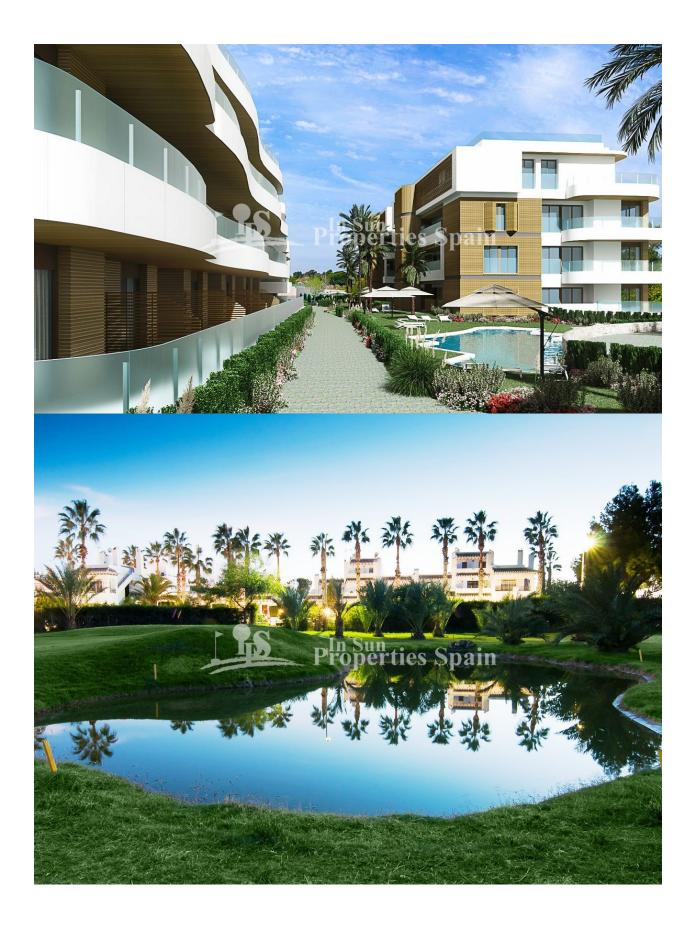

## DESCRIPTION

REF: # 9524

NEW BUILD KEY READY FANTASTIC RESIDENTIAL APARTMENTS IN PLAYA FLAMENCA - 500m away from the sea. This 74m2 apartment consists of 2 bedrooms, 2 bathrooms and 16m2 private terrace. The residential has lovely communal pools and gardens with Jacuzzis. All apartments come with a parking space and a storage room included in the price. By a well established developer the residential is located just 500m away from the sea in the popular area of Playa Flamenca within walking distance to all services like supermarkets, bars and restaurants. The shopping centre Zenia Boulevard is only 1km away and there are several golf courses like Villamartin, Campoamor within 5 km making this residential an ideal location for holidays or permanent living. Nearest Airports: Murcia and Alicante 50 minutes away.