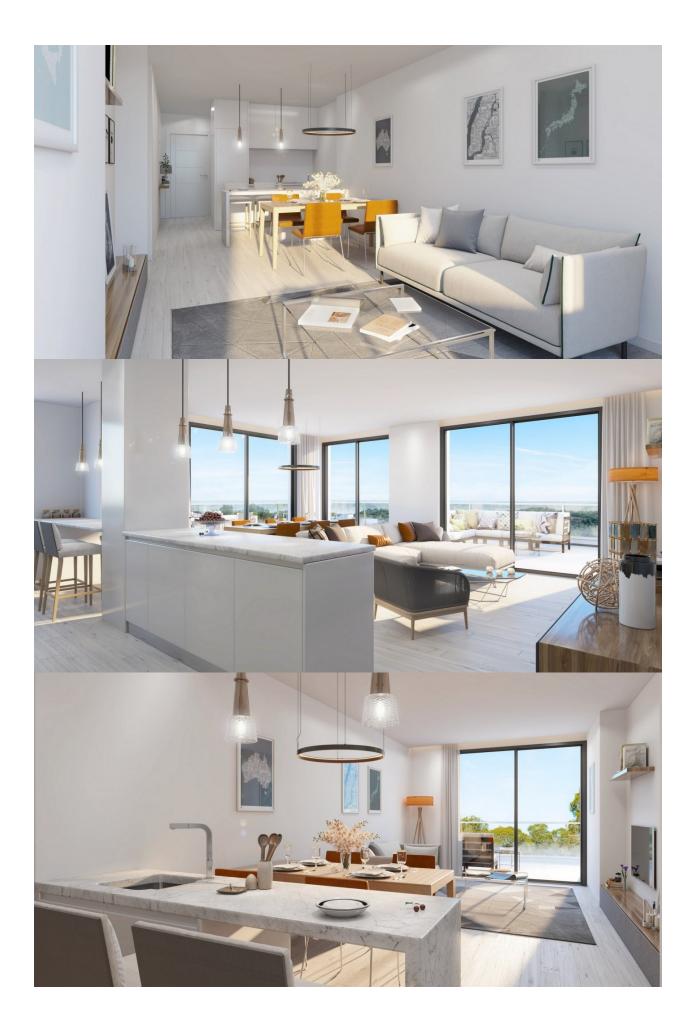

## DESCRIPTION

REF: # 9524

NEW BUILD KEY READY FANTASTIC RESIDENTIAL APARTMENTS IN PLAYA FLAMENCA - 500m away from the sea. This 74m2 apartment consists of 2 bedrooms, 2 bathrooms and 16m2 private terrace. The residential has lovely communal pools and gardens with Jacuzzis. All apartments come with a parking space and a storage room included in the price. By a well established developer the residential is located just 500m away from the sea in the popular area of Playa Flamenca within walking distance to all services like supermarkets, bars and restaurants. The shopping centre Zenia Boulevard is only 1km away and there are several golf courses like Villamartin, Campoamor within 5 km making this residential an ideal location for holidays or permanent living. Nearest Airports: Murcia and Alicante 50 minutes away.