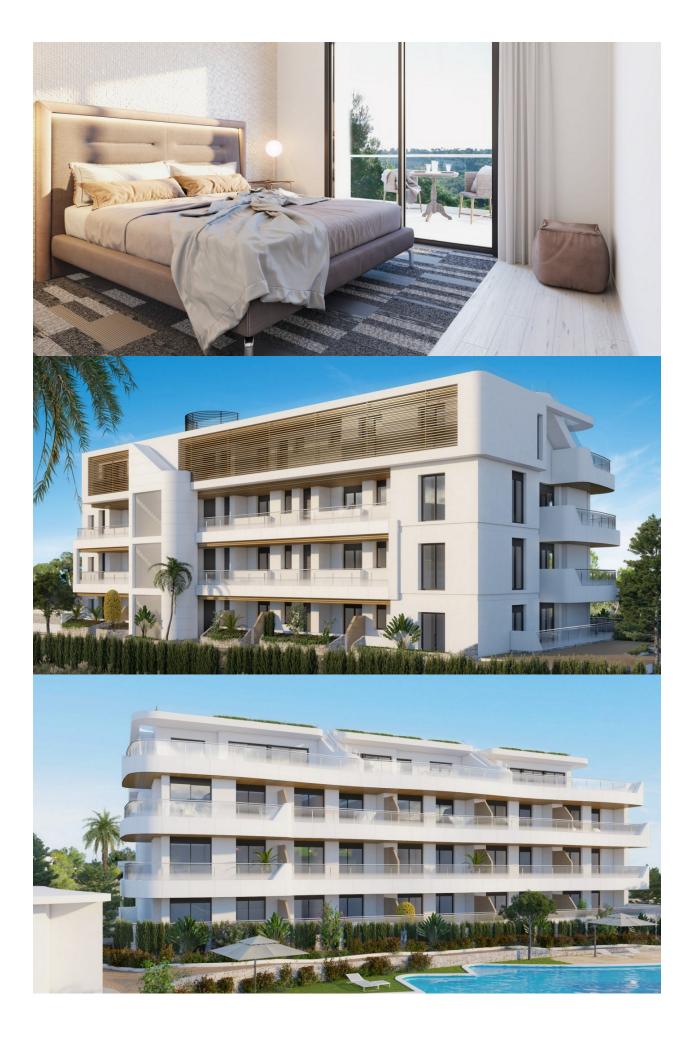

#### DESCRIPTION

NEW BUILD FANTASTIC RESIDENTIAL APARTMENTS GROUND FLOOR IN PLAYA FLAMENCA 500m away from the sea. This 72m2 ground floor apartment consists of 2 bedrooms, 2 bathrooms and a large 33m2 private terrace. The residential has lovely communal pools, gardens and Jacuzzis. All apartments come with a parking space and a storage room included in the price. By a well established developer the residential is located just 500m away from the sea in the popular area of Playa Flamenca within walking distance to all services like supermarkets, bars and restaurants. The shopping centre Zenia Boulevard is only 1km away and there are several golf courses like Villamartin, Campoamor within 5 km making this residential an ideal location for holidays or permanent living. Nearest Airports: Murcia and Alicante 50 minutes away.