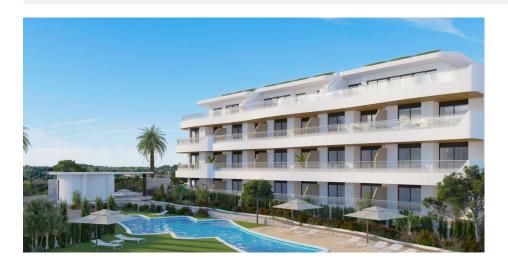

#### DESCRIPTION

NEW BUILD FANTASTIC RESIDENTIAL APARTMENTS GROUND FLOOR IN PLAYA FLAMENCA 500m away from the sea. This 72m2 ground floor apartment consists of 2 bedrooms, 2 bathrooms and a large 33m2 private terrace. The residential has lovely communal pools, gardens and Jacuzzis. All apartments come with a parking space and a storage room included in the price. By a well established developer the residential is located just 500m away from the sea in the popular area of Playa Flamenca within walking distance to all services like supermarkets, bars and restaurants. The shopping centre Zenia Boulevard is only 1km away and there are several golf courses like Villamartin, Campoamor within 5 km making this residential an ideal location for holidays or permanent living. Nearest Airports: Murcia and Alicante 50 minutes away.