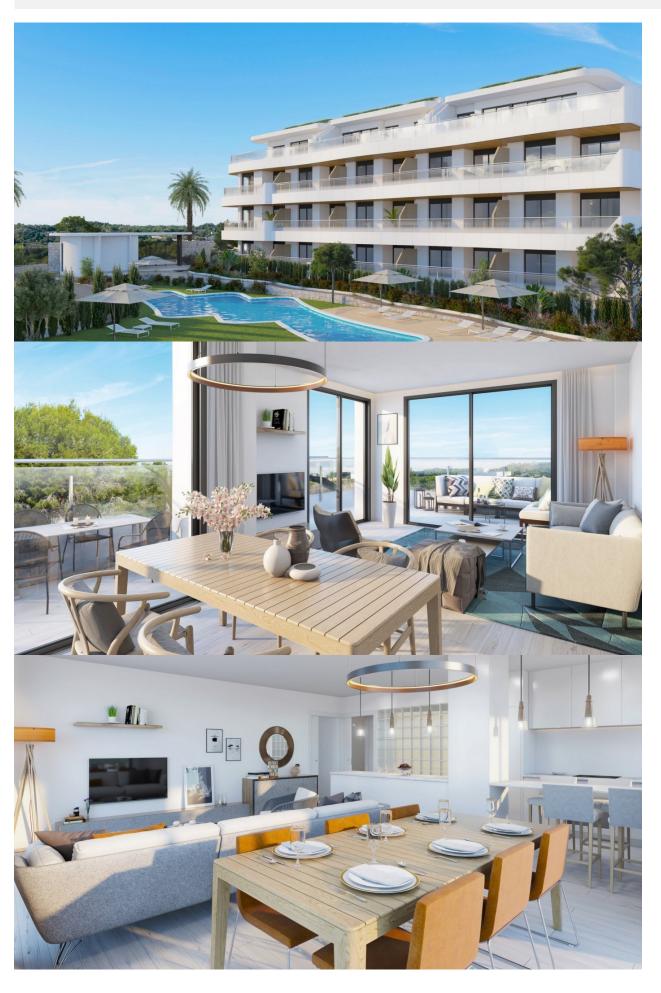

#### DESCRIPTION

NEW BUILD FANTASTIC RESIDENTIAL APARTMENTS GROUND FLOOR IN PLAYA FLAMENCA 500m away from the sea. This 72m2 ground floor apartment consists of 2 bedrooms, 2 bathrooms and a large 33m2 private terrace. The residential has lovely communal pools, gardens and Jacuzzis. All apartments come with a parking space and a storage room included in the price. By a well established developer the residential is located just 500m away from the sea in the popular area of Playa Flamenca within walking distance to all services like supermarkets, bars and restaurants. The shopping centre Zenia Boulevard is only 1km away and there are several golf courses like Villamartin, Campoamor within 5 km making this residential an ideal location for holidays or permanent living. Nearest Airports: Murcia and Alicante 50 minutes away.