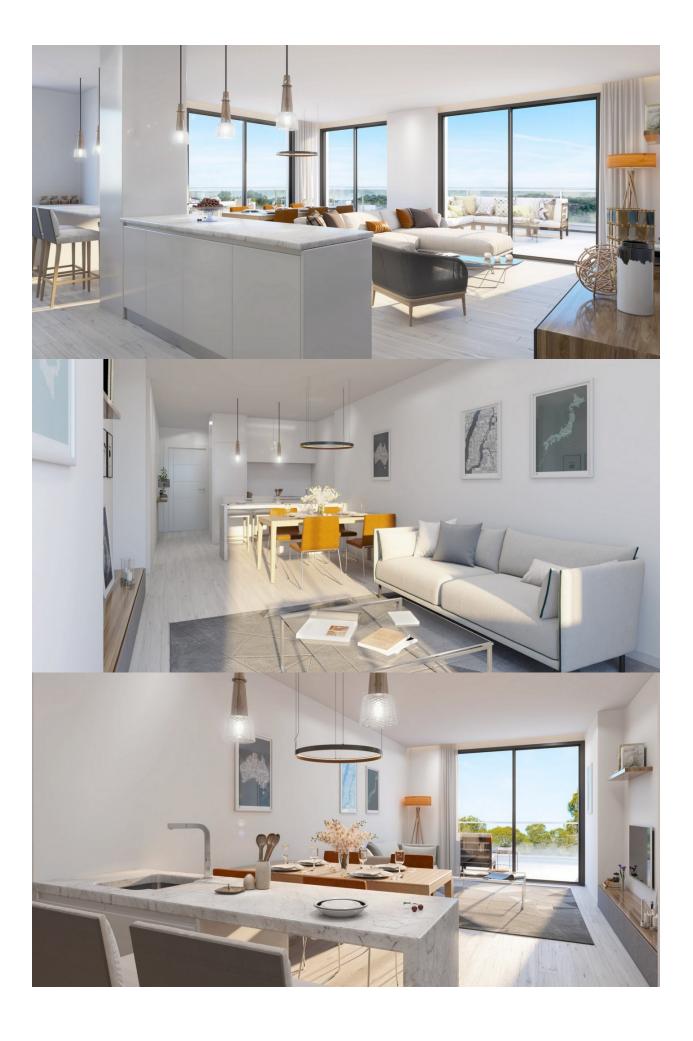

#### DESCRIPTION

NEW BUILD FANTASTIC RESIDENTIAL APARTMENTS GROUND FLOOR IN PLAYA FLAMENCA 500m away from the sea. This 72m2 ground floor apartment consists of 2 bedrooms, 2 bathrooms and a large 33m2 private terrace. The residential has lovely communal pools, gardens and Jacuzzis. All apartments come with a parking space and a storage room included in the price. By a well established developer the residential is located just 500m away from the sea in the popular area of Playa Flamenca within walking distance to all services like supermarkets, bars and restaurants. The shopping centre Zenia Boulevard is only 1km away and there are several golf courses like Villamartin, Campoamor within 5 km making this residential an ideal location for holidays or permanent living. Nearest Airports: Murcia and Alicante 50 minutes away.