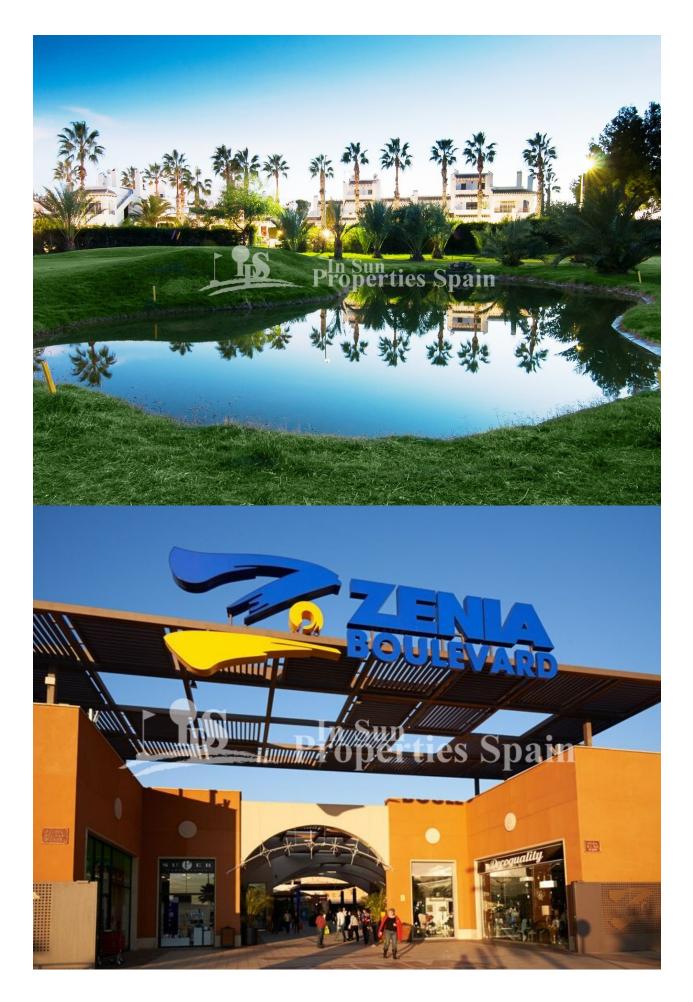

#### DESCRIPTION

NEW BUILD FANTASTIC RESIDENTIAL APARTMENTS GROUND FLOOR IN PLAYA FLAMENCA 500m away from the sea. This 72m2 ground floor apartment consists of 2 bedrooms, 2 bathrooms and a large 33m2 private terrace. The residential has lovely communal pools, gardens and Jacuzzis. All apartments come with a parking space and a storage room included in the price. By a well established developer the residential is located just 500m away from the sea in the popular area of Playa Flamenca within walking distance to all services like supermarkets, bars and restaurants. The shopping centre Zenia Boulevard is only 1km away and there are several golf courses like Villamartin, Campoamor within 5 km making this residential an ideal location for holidays or permanent living. Nearest Airports: Murcia and Alicante 50 minutes away.