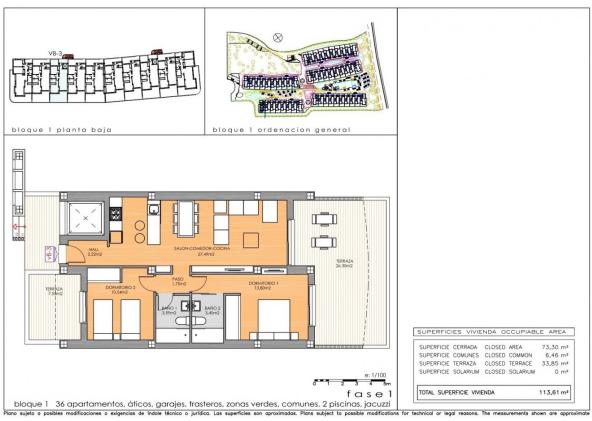

#### **ORIHUELA COSTA (PLAYA FLAMENCA)**

| INFO                |                                    |
|---------------------|------------------------------------|
| PRIX:               | 325.000 €                          |
| TYPE:               | Appartement                        |
| CITY:               | Orihuela Costa<br>(Playa Flamenca) |
| CHAMBRES:           | 2                                  |
| Ba ENFANTS:         | 2                                  |
| Built ( m2 ):       | 73                                 |
| pas ( m2 ):         | -                                  |
| Terrasse ( m2<br>): | 33                                 |
| A ENFANTS:          | -                                  |
| de plante:          | -                                  |
| MESSAGE             | -                                  |
|                     |                                    |

#### DESCRIPTION

NEW BUILD FANTASTIC RESIDENTIAL APARTMENTS GROUND FLOOR IN PLAYA FLAMENCA 500m away from the sea. This 72m2 ground floor apartment consists of 2 bedrooms, 2 bathrooms and a large 33m2 private terrace. The residential has lovely communal pools, gardens and Jacuzzis. All apartments come with a parking space and a storage room included in the price. By a well established developer the residential is located just 500m away from the sea in the popular area of Playa Flamenca within walking distance to all services like supermarkets, bars and restaurants. The shopping centre Zenia Boulevard is only 1km away and there are several golf courses like Villamartin, Campoamor within 5 km making this residential an ideal location for holidays or permanent living. Nearest Airports: Murcia and Alicante 50 minutes away.