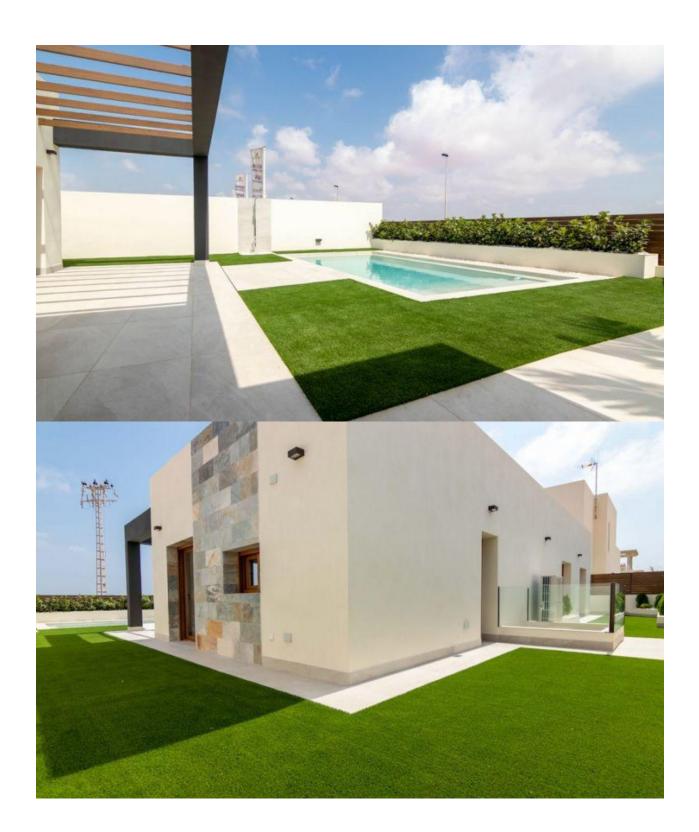

## **DESCRIPTION**

EXCLUSIVE VILLA IN LOS ALTOS with private pool. This 280m2 villa is built on a plot of 400m2 and consists of 3 double bedrooms, 4 bathrooms, living room /dining room, kitchen, a 60m2 terrace and a private pool. It is equipped with airconditioning, underfloor heating and sanitary hot water with aerothermics. Located in one of the privileged areas of the Costa Blanca South, more specifically in Los Altos, 5 minutes from Playa Punta Prima, Cala Ferry and is close to all services: hospitals, schools, restaurants, cafes, shops, malls, as well as freeway access. Just 5 minutes drive away you will find several of the best Golf Clubs on the Alicante coast, such as the Las Ramblas, Villamartín, La Finca, La Marquesa, RCG Campoamor and Las Colinas Golf Courses. Only 7km away is the town of Torrevieja which is known for its superb promenade, restaurants, weekly Friday market and the Habaneras shopping centre. It has a wide range of cultural and leisure activities all year round. The largest shopping centre in the Alicante region is "La Zenia Boulevard" just 3km drive away, it's a one-stop destination for clothes, shoes and general supplies. No matter what you're after, chances are you won't walk out empty-handed. Nearest Airports: Alicante 65kms / 40 minutes drive and Murcia (Corvera) 60kms / 40 minutes drive