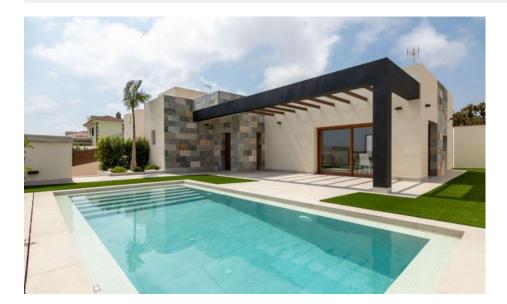

REF: # 9504 TORREVIEJA

| INFO             |            |
|------------------|------------|
| PRIX:            | 750.000 €  |
| TYPE:            | Villa      |
| CITY:            | Torrevieja |
| CHAMBRES:        | 3          |
| Ba ENFANTS:      | 4          |
| Built ( m2 ):    | 280        |
| pas ( m2 ):      | 400        |
| Terrasse ( m2 ): | 60         |
| A ENFANTS:       | -          |
| de plante:       | -          |
| MESSAGE          | -          |

## **DESCRIPTION**

EXCLUSIVE VILLA IN LOS ALTOS with private pool. This 280m2 villa is built on a plot of 400m2 and consists of 3 double bedrooms, 4 bathrooms, living room /dining room, kitchen, a 60m2 terrace and a private pool. It is equipped with airconditioning, underfloor heating and sanitary hot water with aerothermics. Located in one of the privileged areas of the Costa Blanca South, more specifically in Los Altos, 5 minutes from Playa Punta Prima, Cala Ferry and is close to all services: hospitals, schools, restaurants, cafes, shops, malls, as well as freeway access. Just 5 minutes drive away you will find several of the best Golf Clubs on the Alicante coast, such as the Las Ramblas, Villamartín, La Finca, La Marquesa, RCG Campoamor and Las Colinas Golf Courses. Only 7km away is the town of Torrevieja which is known for its superb promenade, restaurants, weekly Friday market and the Habaneras shopping centre. It has a wide range of cultural and leisure activities all year round. The largest shopping centre in the Alicante region is "La Zenia Boulevard" just 3km drive away, it's a one-stop destination for clothes, shoes and general supplies. No matter what you're after, chances are you won't walk out empty-handed. Nearest Airports: Alicante 65kms / 40 minutes drive and Murcia (Corvera) 60kms / 40 minutes drive