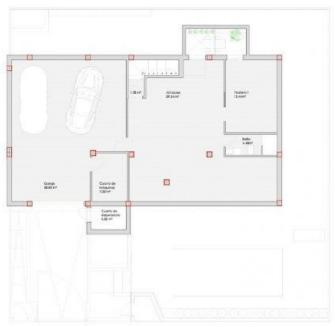

## **DESCRIPTION**

EXCLUSIVE VILLA IN LOS ALTOS with private pool. This 280m2 villa is built on a plot of 400m2 and consists of 3 double bedrooms, 4 bathrooms, living room /dining room, kitchen, a 60m2 terrace and a private pool. It is equipped with airconditioning, underfloor heating and sanitary hot water with aerothermics. Located in one of the privileged areas of the Costa Blanca South, more specifically in Los Altos, 5 minutes from Playa Punta Prima, Cala Ferry and is close to all services: hospitals, schools, restaurants, cafes, shops, malls, as well as freeway access. Just 5 minutes drive away you will find several of the best Golf Clubs on the Alicante coast, such as the Las Ramblas, Villamartín, La Finca, La Marquesa, RCG Campoamor and Las Colinas Golf Courses. Only 7km away is the town of Torrevieja which is known for its superb promenade, restaurants, weekly Friday market and the Habaneras shopping centre. It has a wide range of cultural and leisure activities all year round. The largest shopping centre in the Alicante region is "La Zenia Boulevard" just 3km drive away, it's a one-stop destination for clothes, shoes and general supplies. No matter what you're after, chances are you won't walk out empty-handed. Nearest Airports: Alicante 65kms / 40 minutes drive and Murcia (Corvera) 60kms / 40 minutes drive