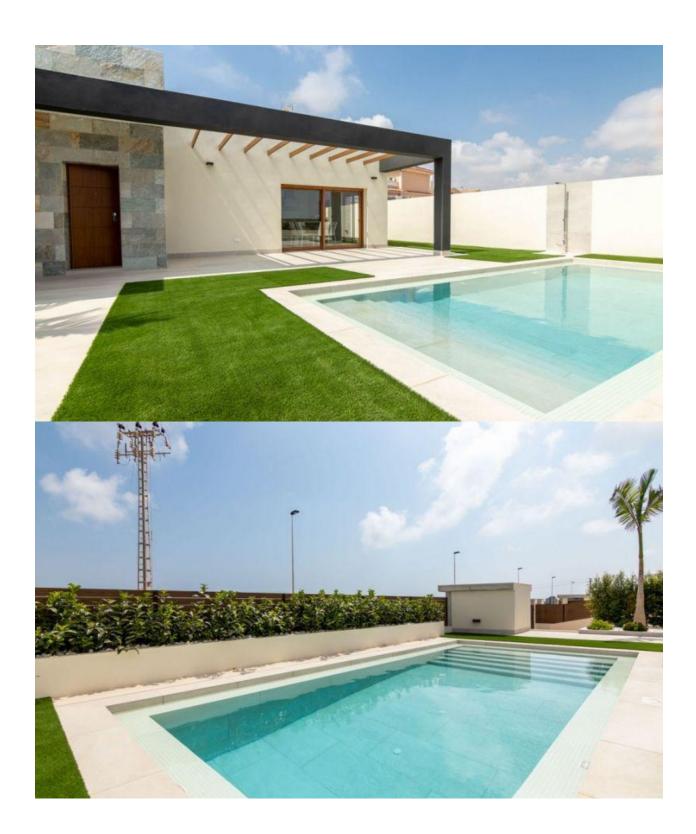

## **DESCRIPTION**

EXCLUSIVE VILLA IN LOS ALTOS with private pool. This 280m2 villa is built on a plot of 400m2 and consists of 3 double bedrooms, 4 bathrooms, living room /dining room, kitchen, a 60m2 terrace and a private pool. It is equipped with airconditioning, underfloor heating and sanitary hot water with aerothermics. Located in one of the privileged areas of the Costa Blanca South, more specifically in Los Altos, 5 minutes from Playa Punta Prima, Cala Ferry and is close to all services: hospitals, schools, restaurants, cafes, shops, malls, as well as freeway access. Just 5 minutes drive away you will find several of the best Golf Clubs on the Alicante coast, such as the Las Ramblas, Villamartín, La Finca, La Marquesa, RCG Campoamor and Las Colinas Golf Courses. Only 7km away is the town of Torrevieja which is known for its superb promenade, restaurants, weekly Friday market and the Habaneras shopping centre. It has a wide range of cultural and leisure activities all year round. The largest shopping centre in the Alicante region is "La Zenia Boulevard" just 3km drive away, it's a one-stop destination for clothes, shoes and general supplies. No matter what you're after, chances are you won't walk out empty-handed. Nearest Airports: Alicante 65kms / 40 minutes drive and Murcia (Corvera) 60kms / 40 minutes drive