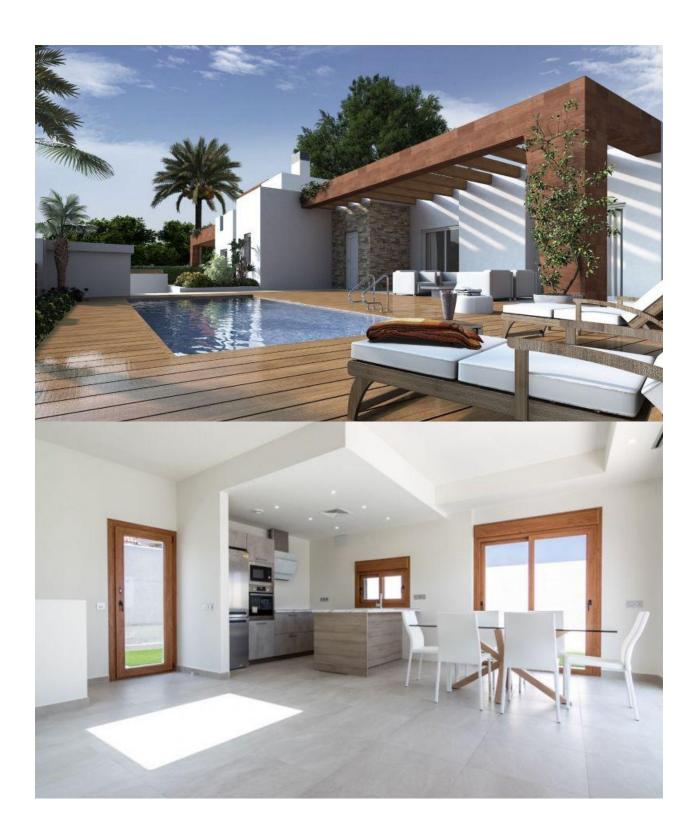

## **DESCRIPTION**

EXCLUSIVE VILLA IN LOS ALTOS with private pool. This 280m2 villa is built on a plot of 400m2 and consists of 3 double bedrooms, 4 bathrooms, living room /dining room, kitchen, a 60m2 terrace and a private pool. It is equipped with airconditioning, underfloor heating and sanitary hot water with aerothermics. Located in one of the privileged areas of the Costa Blanca South, more specifically in Los Altos, 5 minutes from Playa Punta Prima, Cala Ferry and is close to all services: hospitals, schools, restaurants, cafes, shops, malls, as well as freeway access. Just 5 minutes drive away you will find several of the best Golf Clubs on the Alicante coast, such as the Las Ramblas, Villamartín, La Finca, La Marquesa, RCG Campoamor and Las Colinas Golf Courses. Only 7km away is the town of Torrevieja which is known for its superb promenade, restaurants, weekly Friday market and the Habaneras shopping centre. It has a wide range of cultural and leisure activities all year round. The largest shopping centre in the Alicante region is "La Zenia Boulevard" just 3km drive away, it's a one-stop destination for clothes, shoes and general supplies. No matter what you're after, chances are you won't walk out empty-handed. Nearest Airports: Alicante 65kms / 40 minutes drive and Murcia (Corvera) 60kms / 40 minutes drive