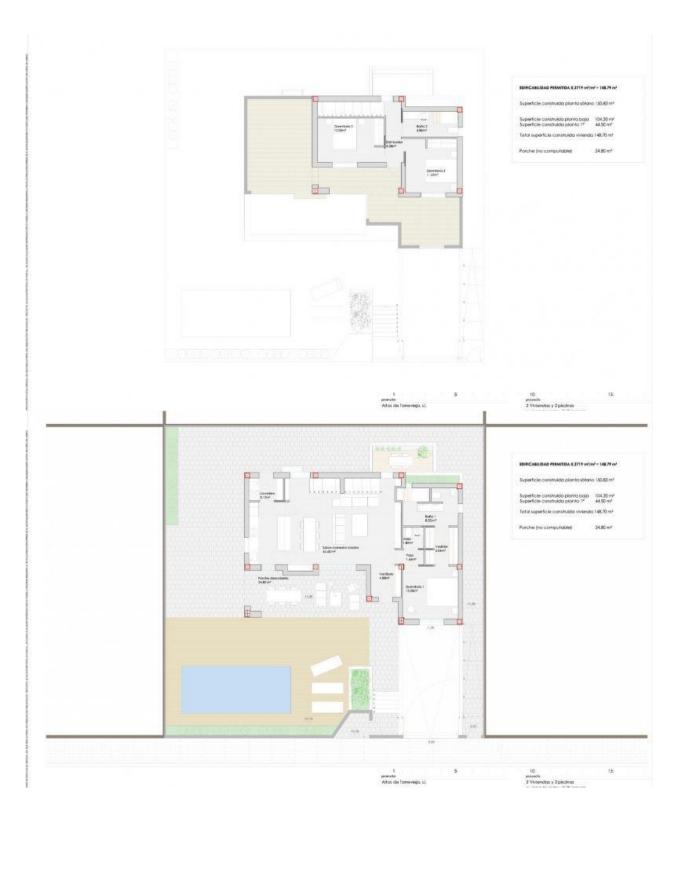

## **DESCRIPTION**

EXCLUSIVE VILLA IN LOS ALTOS with private pool. This 280m2 villa is built on a plot of 400m2 and consists of 3 double bedrooms, 4 bathrooms, living room /dining room, kitchen, a 60m2 terrace and a private pool. It is equipped with airconditioning, underfloor heating and sanitary hot water with aerothermics. Located in one of the privileged areas of the Costa Blanca South, more specifically in Los Altos, 5 minutes from Playa Punta Prima, Cala Ferry and is close to all services: hospitals, schools, restaurants, cafes, shops, malls, as well as freeway access. Just 5 minutes drive away you will find several of the best Golf Clubs on the Alicante coast, such as the Las Ramblas, Villamartín, La Finca, La Marquesa, RCG Campoamor and Las Colinas Golf Courses. Only 7km away is the town of Torrevieja which is known for its superb promenade, restaurants, weekly Friday market and the Habaneras shopping centre. It has a wide range of cultural and leisure activities all year round. The largest shopping centre in the Alicante region is "La Zenia Boulevard" just 3km drive away, it's a one-stop destination for clothes, shoes and general supplies. No matter what you're after, chances are you won't walk out empty-handed. Nearest Airports: Alicante 65kms / 40 minutes drive and Murcia (Corvera) 60kms / 40 minutes drive

## EDIFICABILDAD PERMITIDA 0.3719 m²/m² = 148.79 m²

Superficie construida planta sótano 166.39 m² Superficie construida planta baja 139.80 m² Parche (no computable) 24.80 m²

promoter Alfos de l'omevirgo, s.l. 10 prisondle

2 Viviendas y 2 piscinas

"OUR EXPERIENCE IS YOUR GUARANTEE"