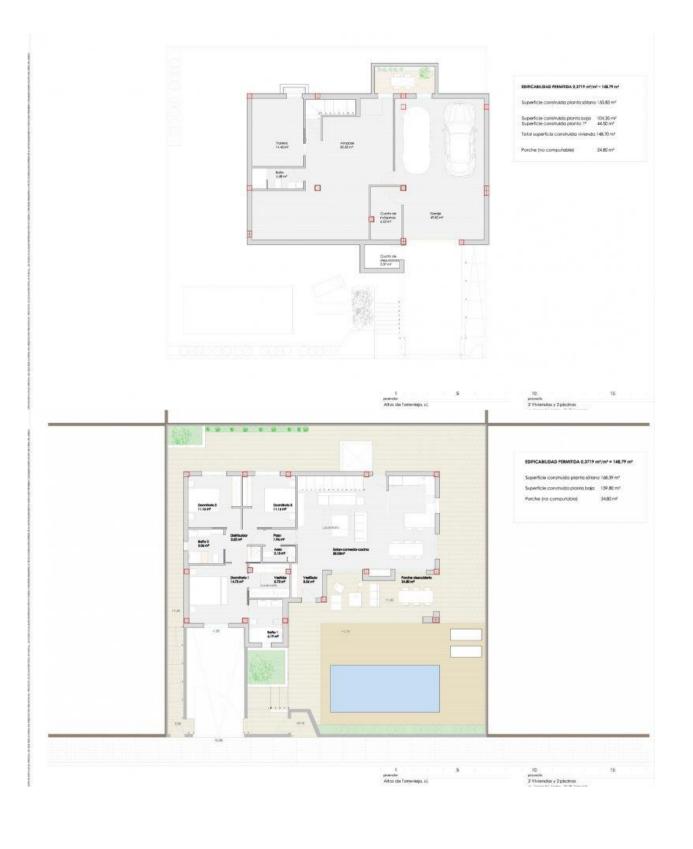

## **DESCRIPTION**

EXCLUSIVE VILLA IN LOS ALTOS with private pool. This 280m2 villa is built on a plot of 400m2 and consists of 3 double bedrooms, 4 bathrooms, living room /dining room, kitchen, a 60m2 terrace and a private pool. It is equipped with airconditioning, underfloor heating and sanitary hot water with aerothermics. Located in one of the privileged areas of the Costa Blanca South, more specifically in Los Altos, 5 minutes from Playa Punta Prima, Cala Ferry and is close to all services: hospitals, schools, restaurants, cafes, shops, malls, as well as freeway access. Just 5 minutes drive away you will find several of the best Golf Clubs on the Alicante coast, such as the Las Ramblas, Villamartín, La Finca, La Marquesa, RCG Campoamor and Las Colinas Golf Courses. Only 7km away is the town of Torrevieja which is known for its superb promenade, restaurants, weekly Friday market and the Habaneras shopping centre. It has a wide range of cultural and leisure activities all year round. The largest shopping centre in the Alicante region is "La Zenia Boulevard" just 3km drive away, it's a one-stop destination for clothes, shoes and general supplies. No matter what you're after, chances are you won't walk out empty-handed. Nearest Airports: Alicante 65kms / 40 minutes drive and Murcia (Corvera) 60kms / 40 minutes drive

## EDIFICABILDAD PERMITIDA 0.3719 m²/m² = 148.79 m²

Superficie construida planta sótano 166.39 m² Superficie construida planta baja 139.80 m² Parche (no computable) 24.80 m²

promoter Alfos de l'omevirgo, s.l. 10 prisondle

2 Viviendas y 2 piscinas

"OUR EXPERIENCE IS YOUR GUARANTEE"