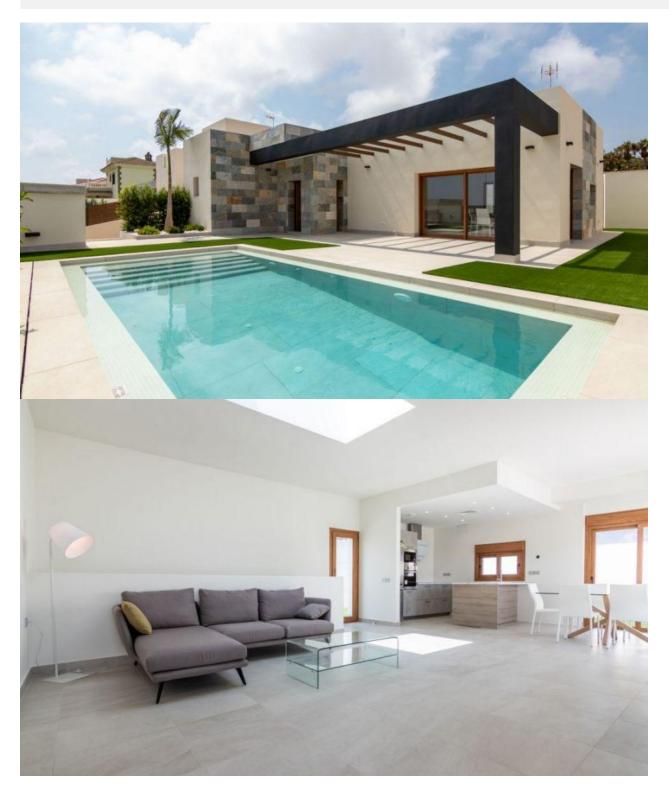

## **DESCRIPTION**

EXCLUSIVE VILLA IN LOS ALTOS with private pool. This 280m2 villa is built on a plot of 400m2 and consists of 3 double bedrooms, 4 bathrooms, living room /dining room, kitchen, a 60m2 terrace and a private pool. It is equipped with airconditioning, underfloor heating and sanitary hot water with aerothermics. Located in one of the privileged areas of the Costa Blanca South, more specifically in Los Altos, 5 minutes from Playa Punta Prima, Cala Ferry and is close to all services: hospitals, schools, restaurants, cafes, shops, malls, as well as freeway access. Just 5 minutes drive away you will find several of the best Golf Clubs on the Alicante coast, such as the Las Ramblas, Villamartín, La Finca, La Marquesa, RCG Campoamor and Las Colinas Golf Courses. Only 7km away is the town of Torrevieja which is known for its superb promenade, restaurants, weekly Friday market and the Habaneras shopping centre. It has a wide range of cultural and leisure activities all year round. The largest shopping centre in the Alicante region is "La Zenia Boulevard" just 3km drive away, it's a one-stop destination for clothes, shoes and general supplies. No matter what you're after, chances are you won't walk out empty-handed. Nearest Airports: Alicante 65kms / 40 minutes drive and Murcia (Corvera) 60kms / 40 minutes drive