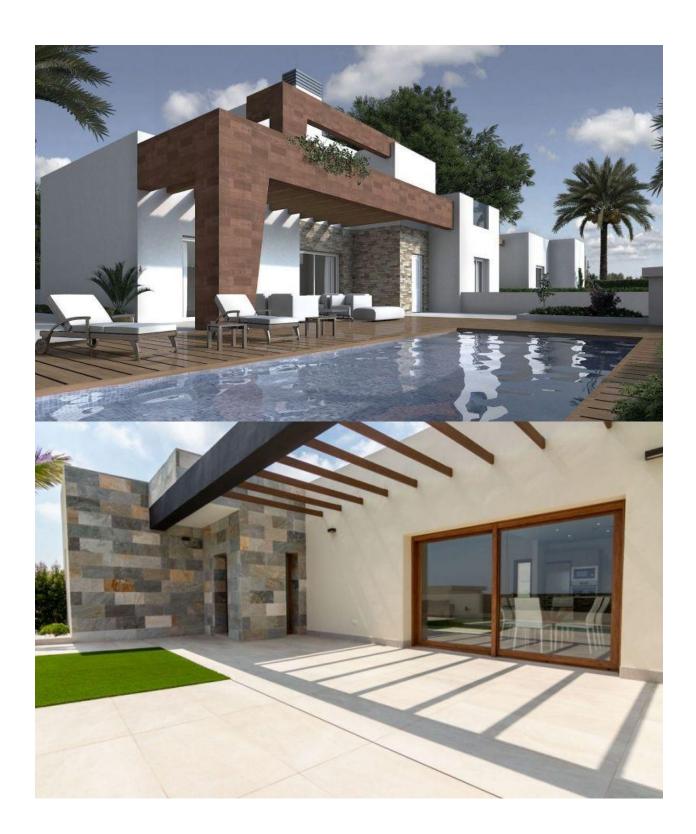

## **DESCRIPTION**

EXCLUSIVE VILLA IN LOS ALTOS with private pool. This 280m2 villa is built on a plot of 400m2 and consists of 3 double bedrooms, 4 bathrooms, living room /dining room, kitchen, a 60m2 terrace and a private pool. It is equipped with airconditioning, underfloor heating and sanitary hot water with aerothermics. Located in one of the privileged areas of the Costa Blanca South, more specifically in Los Altos, 5 minutes from Playa Punta Prima, Cala Ferry and is close to all services: hospitals, schools, restaurants, cafes, shops, malls, as well as freeway access. Just 5 minutes drive away you will find several of the best Golf Clubs on the Alicante coast, such as the Las Ramblas, Villamartín, La Finca, La Marquesa, RCG Campoamor and Las Colinas Golf Courses. Only 7km away is the town of Torrevieja which is known for its superb promenade, restaurants, weekly Friday market and the Habaneras shopping centre. It has a wide range of cultural and leisure activities all year round. The largest shopping centre in the Alicante region is "La Zenia Boulevard" just 3km drive away, it's a one-stop destination for clothes, shoes and general supplies. No matter what you're after, chances are you won't walk out empty-handed. Nearest Airports: Alicante 65kms / 40 minutes drive and Murcia (Corvera) 60kms / 40 minutes drive