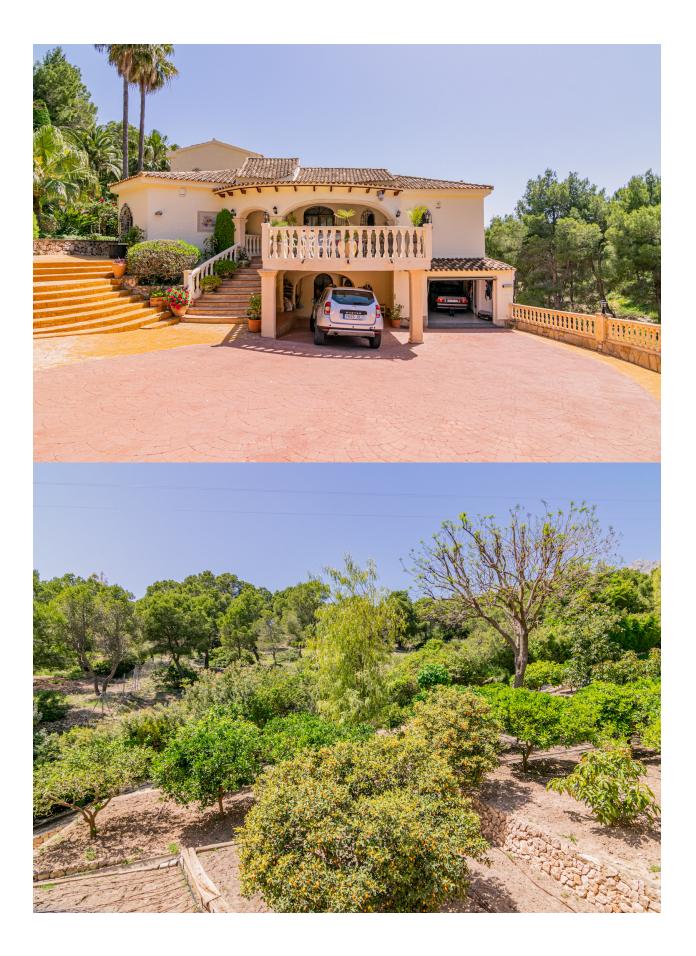

## DESCRIPTION

Fantastic rustic style villa with panoramic views, both to the bay of Altea, Albir and Benidorm, and to Sierra Bernia. The property is located in the middle of nature and at the same time, has a very good connection with the village of Altea La Vieja. The villa is surrounded by a fantastic Mediterraneanstyle garden, this has a large number of palm trees, citrus fruits and plants, as a whole, make up a very peaceful atmosphere. At the entrance of the plot there is an independent garage, next to it, there is a space for the practice of Golf. The house has spacious rooms. The ground floor consists of entrance hall, a guest toilet, a spacious living dining room with pellet fireplace and direct access to the rear terrace, a comfortable kitchen with direct access to the lower floor, 2 bedrooms and 2 bathrooms. The first floor consists of another room with bathroom en suite, in addition, a terrace. The lower floor or semibasement, offers us several alternatives, this has a large space which we can allocate both to living room, dining room, as well as an auxiliary bedroom, a large bedroom for guests or service staff, bathroom equipped with sauna and a garage capable of housing up to 2 vehicles. The rear terrace offers us a