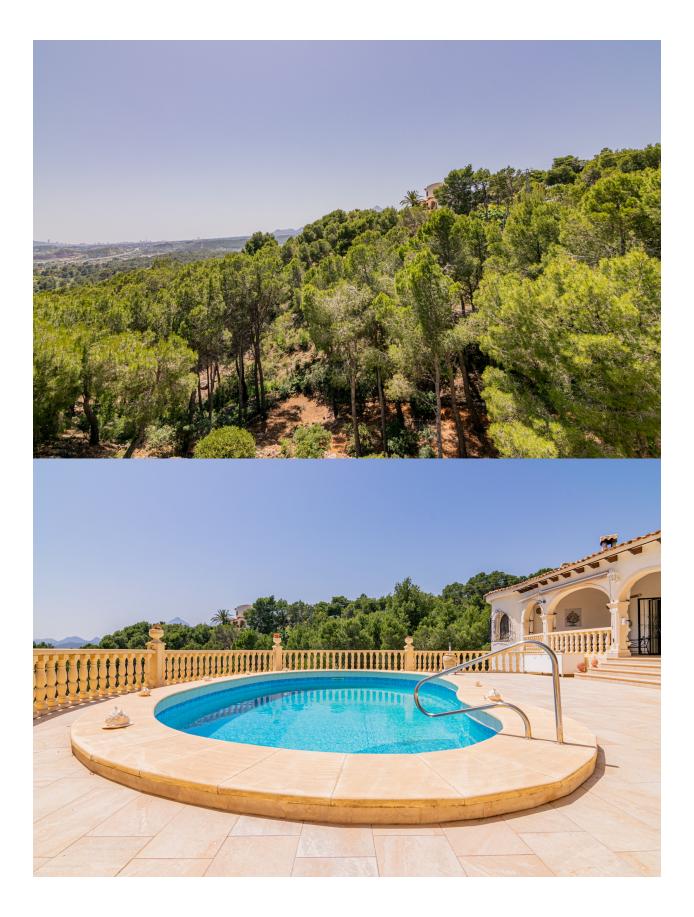

## DESCRIPTION

Fantastic rustic style villa with panoramic views, both to the bay of Altea, Albir and Benidorm, and to Sierra Bernia. The property is located in the middle of nature and at the same time, has a very good connection with the village of Altea La Vieja. The villa is surrounded by a fantastic Mediterraneanstyle garden, this has a large number of palm trees, citrus fruits and plants, as a whole, make up a very peaceful atmosphere. At the entrance of the plot there is an independent garage, next to it, there is a space for the practice of Golf. The house has spacious rooms. The ground floor consists of entrance hall, a guest toilet, a spacious living dining room with pellet fireplace and direct access to the rear terrace, a comfortable kitchen with direct access to the lower floor, 2 bedrooms and 2 bathrooms. The first floor consists of another room with bathroom en suite, in addition, a terrace. The lower floor or semibasement, offers us several alternatives, this has a large space which we can allocate both to living room, dining room, as well as an auxiliary bedroom, a large bedroom for guests or service staff, bathroom equipped with sauna and a garage capable of housing up to 2 vehicles. The rear terrace offers us a

## ALTEA

nice heated pool and a large jacuzzi, on the other hand, the front terrace, offers us a large summer kitchen. The house is equipped with air conditioning and gas central heating.