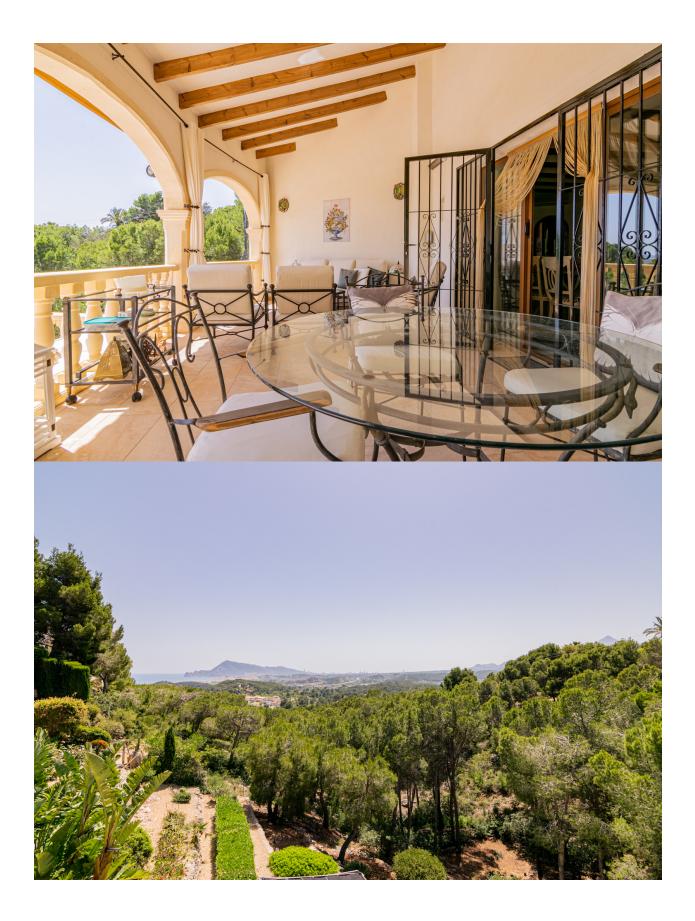

## DESCRIPTION

Fantastic rustic style villa with panoramic views, both to the bay of Altea, Albir and Benidorm, and to Sierra Bernia. The property is located in the middle of nature and at the same time, has a very good connection with the village of Altea La Vieja. The villa is surrounded by a fantastic Mediterraneanstyle garden, this has a large number of palm trees, citrus fruits and plants, as a whole, make up a very peaceful atmosphere. At the entrance of the plot there is an independent garage, next to it, there is a space for the practice of Golf. The house has spacious rooms. The ground floor consists of entrance hall, a guest toilet, a spacious living dining room with pellet fireplace and direct access to the rear terrace, a comfortable kitchen with direct access to the lower floor, 2 bedrooms and 2 bathrooms. The first floor consists of another room with bathroom en suite, in addition, a terrace. The lower floor or semibasement, offers us several alternatives, this has a large space which we can allocate both to living room, dining room, as well as an auxiliary bedroom, a large bedroom for guests or service staff, bathroom equipped with sauna and a garage capable of housing up to 2 vehicles. The rear terrace offers us a

## ALTEA

nice heated pool and a large jacuzzi, on the other hand, the front terrace, offers us a large summer kitchen. The house is equipped with air conditioning and gas central heating.