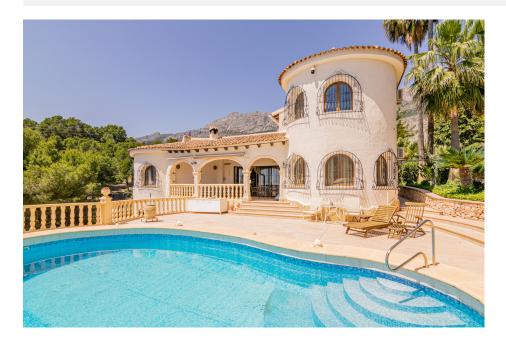

## DESCRIPTION

Fantastic rustic style villa with panoramic views, both to the bay of Altea, Albir and Benidorm, and to Sierra Bernia. The property is located in the middle of nature and at the same time, has a very good connection with the village of Altea La Vieja. The villa is surrounded by a fantastic Mediterraneanstyle garden, this has a large number of palm trees, citrus fruits and plants, as a whole, make up a very peaceful atmosphere. At the entrance of the plot there is an independent garage, next to it, there is a space for the practice of Golf. The house has spacious rooms. The ground floor consists of entrance hall, a guest toilet, a spacious living dining room with pellet fireplace and direct access to the rear terrace, a comfortable kitchen with direct access to the lower floor, 2 bedrooms and 2 bathrooms. The first floor consists of another room with bathroom en suite, in addition, a terrace. The lower floor or semibasement, offers us several alternatives, this has a large space which we can allocate both to living room, dining room, as well as an auxiliary bedroom, a large bedroom for guests or service staff, bathroom equipped with sauna and a garage capable of housing up to 2 vehicles. The rear terrace offers us a

## ALTEA

nice heated pool and a large jacuzzi, on the other hand, the front terrace, offers us a large summer kitchen. The house is equipped with air conditioning and gas central heating.