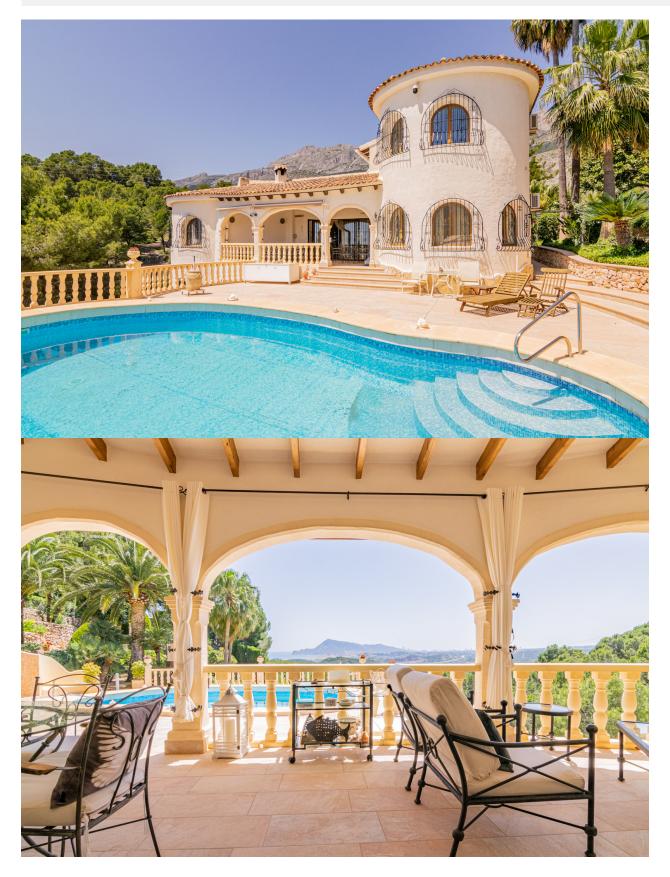

## DESCRIPTION

Fantastic rustic style villa with panoramic views, both to the bay of Altea, Albir and Benidorm, and to Sierra Bernia. The property is located in the middle of nature and at the same time, has a very good connection with the village of Altea La Vieja. The villa is surrounded by a fantastic Mediterraneanstyle garden, this has a large number of palm trees, citrus fruits and plants, as a whole, make up a very peaceful atmosphere. At the entrance of the plot there is an independent garage, next to it, there is a space for the practice of Golf. The house has spacious rooms. The ground floor consists of entrance hall, a guest toilet, a spacious living dining room with pellet fireplace and direct access to the rear terrace, a comfortable kitchen with direct access to the lower floor, 2 bedrooms and 2 bathrooms. The first floor consists of another room with bathroom en suite, in addition, a terrace. The lower floor or semibasement, offers us several alternatives, this has a large space which we can allocate both to living room, dining room, as well as an auxiliary bedroom, a large bedroom for guests or service staff, bathroom equipped with sauna and a garage capable of housing up to 2 vehicles. The rear terrace offers us a

## ALTEA

nice heated pool and a large jacuzzi, on the other hand, the front terrace, offers us a large summer kitchen. The house is equipped with air conditioning and gas central heating.