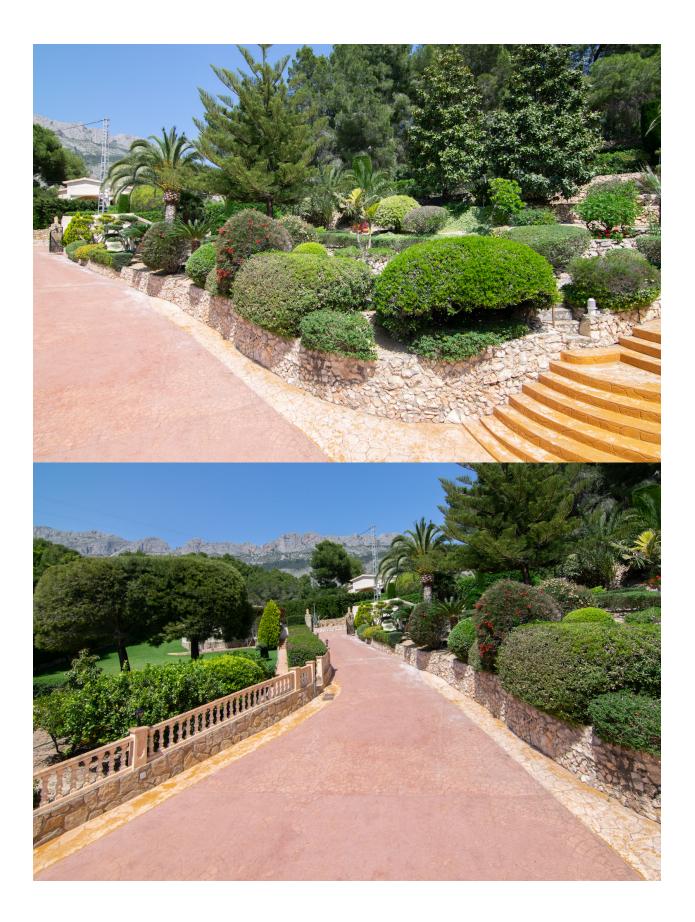

## DESCRIPTION

Fantastic rustic style villa with panoramic views, both to the bay of Altea, Albir and Benidorm, and to Sierra Bernia. The property is located in the middle of nature and at the same time, has a very good connection with the village of Altea La Vieja. The villa is surrounded by a fantastic Mediterraneanstyle garden, this has a large number of palm trees, citrus fruits and plants, as a whole, make up a very peaceful atmosphere. At the entrance of the plot there is an independent garage, next to it, there is a space for the practice of Golf. The house has spacious rooms. The ground floor consists of entrance hall, a guest toilet, a spacious living dining room with pellet fireplace and direct access to the rear terrace, a comfortable kitchen with direct access to the lower floor, 2 bedrooms and 2 bathrooms. The first floor consists of another room with bathroom en suite, in addition, a terrace. The lower floor or semibasement, offers us several alternatives, this has a large space which we can allocate both to living room, dining room, as well as an auxiliary bedroom, a large bedroom for guests or service staff, bathroom equipped with sauna and a garage capable of housing up to 2 vehicles. The rear terrace offers us a

## ALTEA

nice heated pool and a large jacuzzi, on the other hand, the front terrace, offers us a large summer kitchen. The house is equipped with air conditioning and gas central heating.