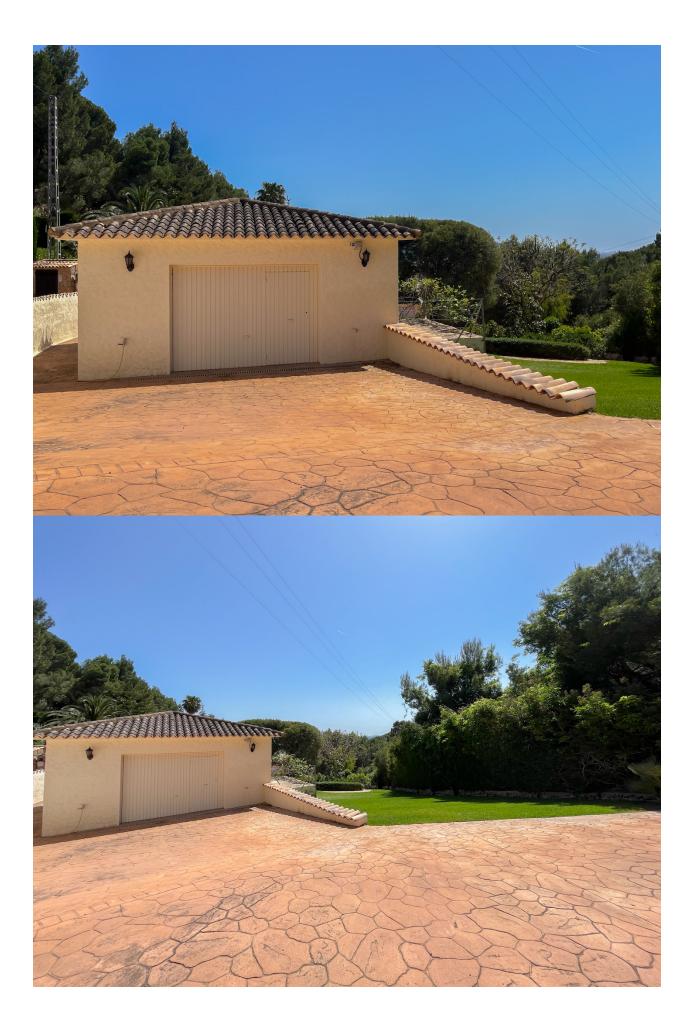

## DESCRIPTION

Fantastic rustic style villa with panoramic views, both to the bay of Altea, Albir and Benidorm, and to Sierra Bernia. The property is located in the middle of nature and at the same time, has a very good connection with the village of Altea La Vieja. The villa is surrounded by a fantastic Mediterraneanstyle garden, this has a large number of palm trees, citrus fruits and plants, as a whole, make up a very peaceful atmosphere. At the entrance of the plot there is an independent garage, next to it, there is a space for the practice of Golf. The house has spacious rooms. The ground floor consists of entrance hall, a guest toilet, a spacious living dining room with pellet fireplace and direct access to the rear terrace, a comfortable kitchen with direct access to the lower floor, 2 bedrooms and 2 bathrooms. The first floor consists of another room with bathroom en suite, in addition, a terrace. The lower floor or semibasement, offers us several alternatives, this has a large space which we can allocate both to living room, dining room, as well as an auxiliary bedroom, a large bedroom for guests or service staff, bathroom equipped with sauna and a garage capable of housing up to 2 vehicles. The rear terrace offers us a