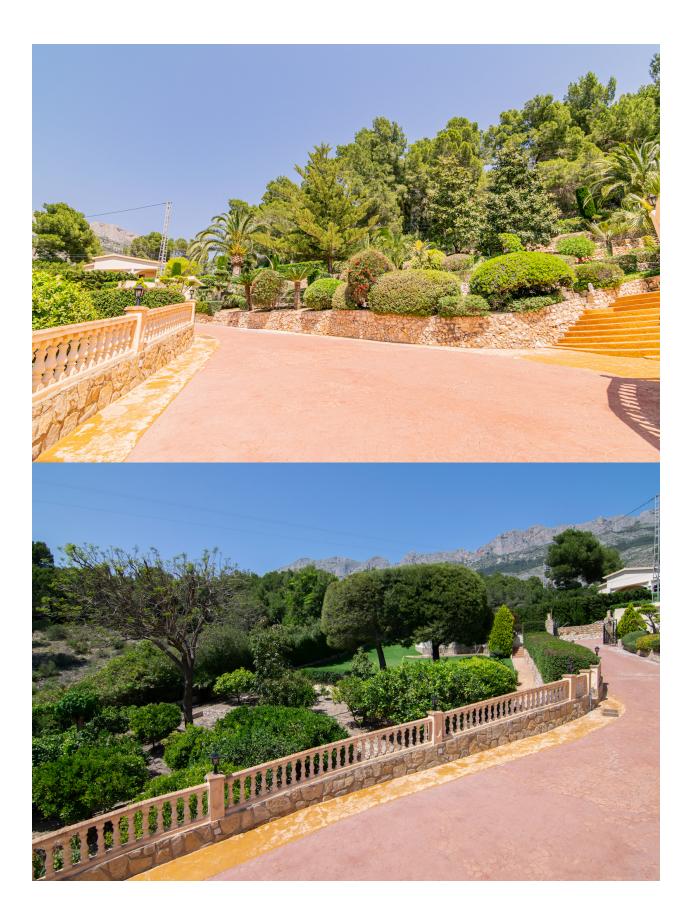

## DESCRIPTION

Fantastic rustic style villa with panoramic views, both to the bay of Altea, Albir and Benidorm, and to Sierra Bernia. The property is located in the middle of nature and at the same time, has a very good connection with the village of Altea La Vieja. The villa is surrounded by a fantastic Mediterraneanstyle garden, this has a large number of palm trees, citrus fruits and plants, as a whole, make up a very peaceful atmosphere. At the entrance of the plot there is an independent garage, next to it, there is a space for the practice of Golf. The house has spacious rooms. The ground floor consists of entrance hall, a guest toilet, a spacious living dining room with pellet fireplace and direct access to the rear terrace, a comfortable kitchen with direct access to the lower floor, 2 bedrooms and 2 bathrooms. The first floor consists of another room with bathroom en suite, in addition, a terrace. The lower floor or semibasement, offers us several alternatives, this has a large space which we can allocate both to living room, dining room, as well as an auxiliary bedroom, a large bedroom for guests or service staff, bathroom equipped with sauna and a garage capable of housing up to 2 vehicles. The rear terrace offers us a

## ALTEA

nice heated pool and a large jacuzzi, on the other hand, the front terrace, offers us a large summer kitchen. The house is equipped with air conditioning and gas central heating.