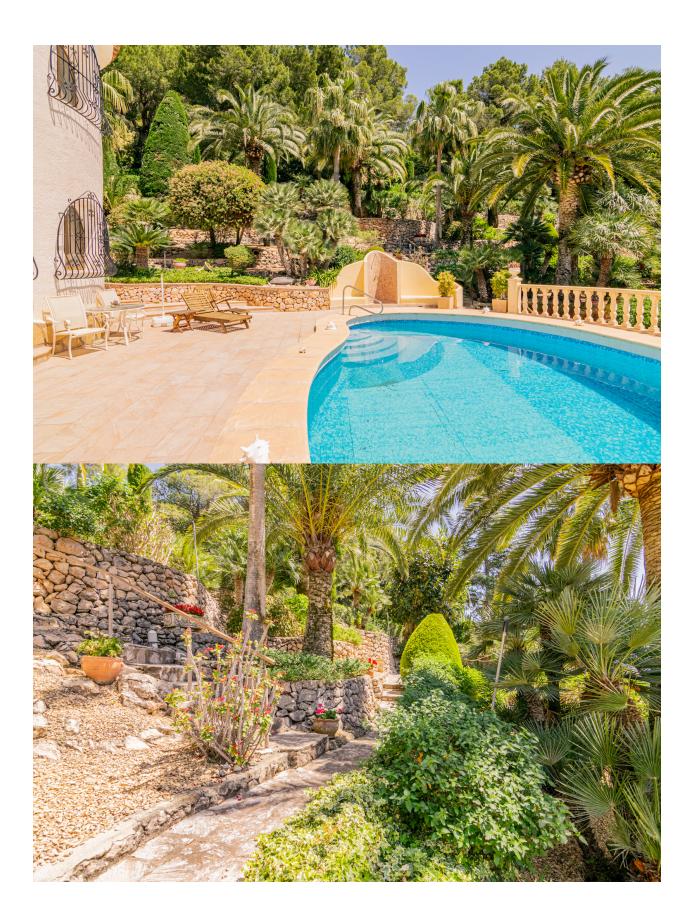

## DESCRIPTION

Fantastic rustic style villa with panoramic views, both to the bay of Altea, Albir and Benidorm, and to Sierra Bernia. The property is located in the middle of nature and at the same time, has a very good connection with the village of Altea La Vieja. The villa is surrounded by a fantastic Mediterraneanstyle garden, this has a large number of palm trees, citrus fruits and plants, as a whole, make up a very peaceful atmosphere. At the entrance of the plot there is an independent garage, next to it, there is a space for the practice of Golf. The house has spacious rooms. The ground floor consists of entrance hall, a guest toilet, a spacious living dining room with pellet fireplace and direct access to the rear terrace, a comfortable kitchen with direct access to the lower floor, 2 bedrooms and 2 bathrooms. The first floor consists of another room with bathroom en suite, in addition, a terrace. The lower floor or semibasement, offers us several alternatives, this has a large space which we can allocate both to living room, dining room, as well as an auxiliary bedroom, a large bedroom for guests or service staff, bathroom equipped with sauna and a garage capable of housing up to 2 vehicles. The rear terrace offers us a