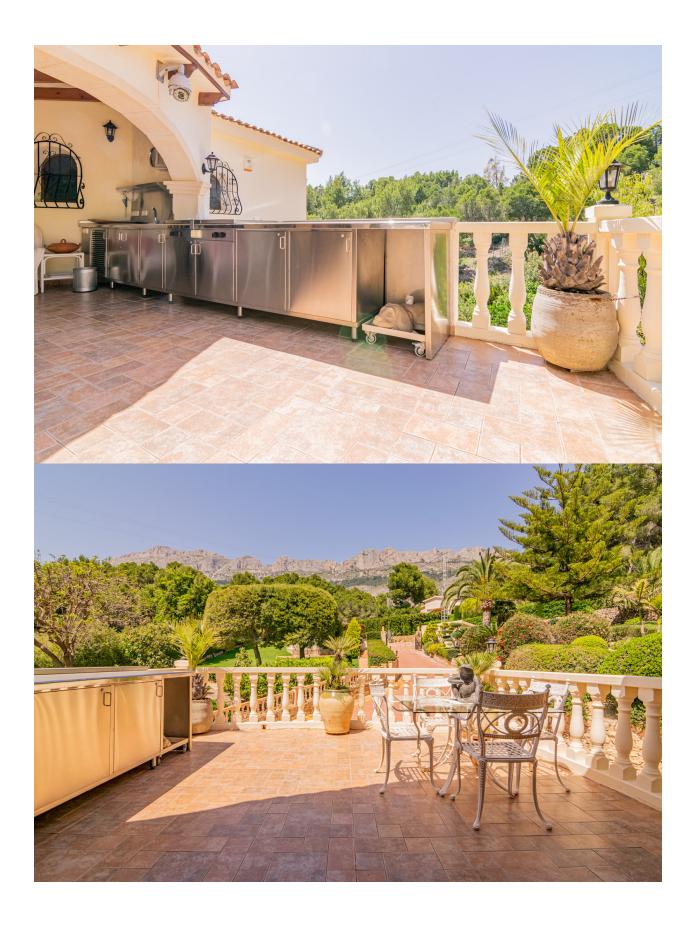

## ALTEA

nice heated pool and a large jacuzzi, on the other hand, the front terrace, offers us a large summer kitchen. The house is equipped with air conditioning and gas central heating.