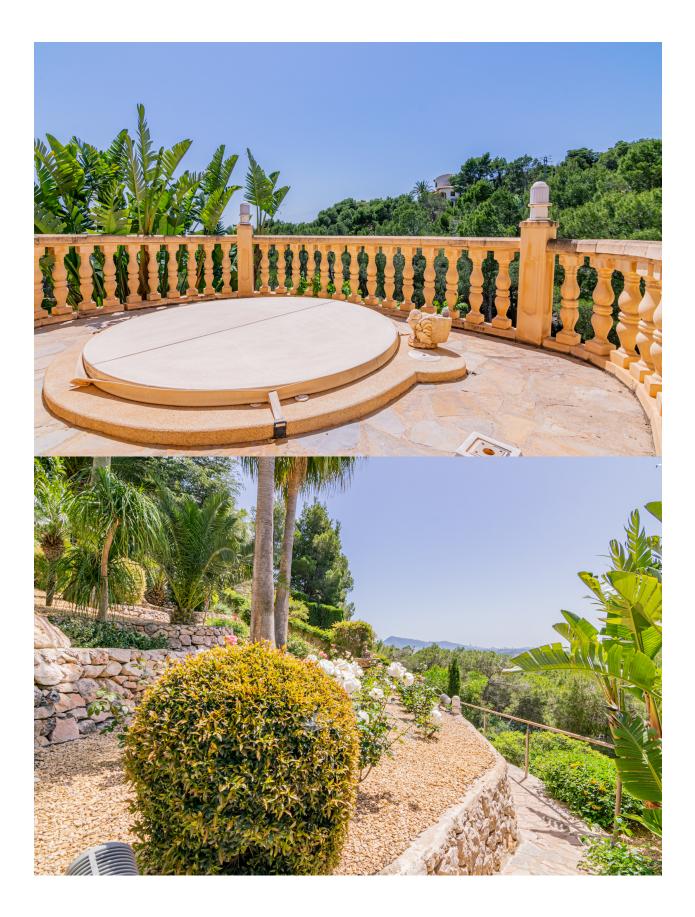

## DESCRIPTION

Fantastic rustic style villa with panoramic views, both to the bay of Altea, Albir and Benidorm, and to Sierra Bernia. The property is located in the middle of nature and at the same time, has a very good connection with the village of Altea La Vieja. The villa is surrounded by a fantastic Mediterraneanstyle garden, this has a large number of palm trees, citrus fruits and plants, as a whole, make up a very peaceful atmosphere. At the entrance of the plot there is an independent garage, next to it, there is a space for the practice of Golf. The house has spacious rooms. The ground floor consists of entrance hall, a guest toilet, a spacious living dining room with pellet fireplace and direct access to the rear terrace, a comfortable kitchen with direct access to the lower floor, 2 bedrooms and 2 bathrooms. The first floor consists of another room with bathroom en suite, in addition, a terrace. The lower floor or semibasement, offers us several alternatives, this has a large space which we can allocate both to living room, dining room, as well as an auxiliary bedroom, a large bedroom for guests or service staff, bathroom equipped with sauna and a garage capable of housing up to 2 vehicles. The rear terrace offers us a

## ALTEA

nice heated pool and a large jacuzzi, on the other hand, the front terrace, offers us a large summer kitchen. The house is equipped with air conditioning and gas central heating.