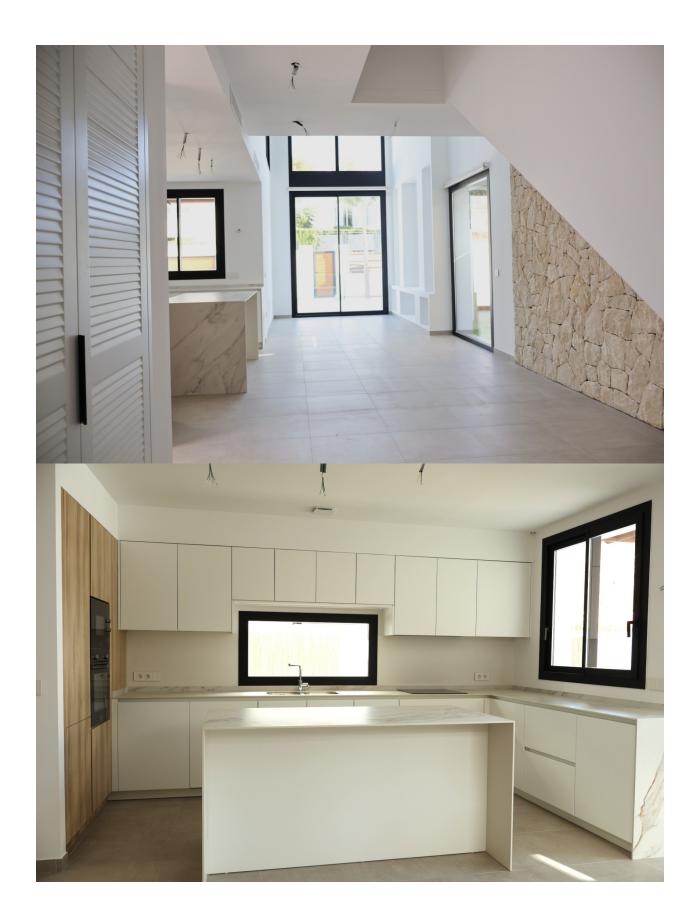

## **DESCRIPTION**

Ibiza Residences is a new development in Albir that consists of a set of 10 villas evoking the Balearic Islands with idyllic architecture that achieves modernity without losing traditions, thanks to the use of noble and local materials. Its location allows you to walk to the beach and the center of Albir. Likewise, the natural park of the Sierra Helada allows you to enjoy nature within walking distance of home. Each of these villas has a garden, barbecue and private pool evoking the turquoise waters of the island and with a waterfall that slides to the pool. There is also the option of integrating a bench with jacuzzi and hydromassage jets. They consist of 4 bedrooms, two of them master suites located one on the ground floor and another on the top floor. The master suite on the ground floor has its own private garden and its shower in & out, while the master suite on the second floor has its own dressing room and integrated bathroom. All of them have fitted wardrobes. Arrangement of 3 bathrooms and 1

toilet resolved of porcelain type material of 1st quality. Living room with double height, American kitchen equipped with top quality appliances, cellar, interior garden with skylight, staircase and large windows to the gardens and terraces. Installation of Aerothermal for hot water, installation of A / C by heat pump and ducts, and underfloor heating circuit. You also have the optional possibility of installing a home automation system. The plots of these villas are from 321 m2 to 448 m2.