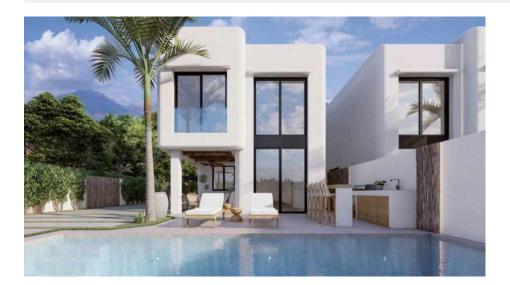

## **DESCRIPTION**

Ibiza Residences is a new development in Albir that consists of a set of 10 villas evoking the Balearic Islands with idyllic architecture that achieves modernity without losing traditions, thanks to the use of noble and local materials. Its location allows you to walk to the beach and the center of Albir. Likewise, the natural park of the Sierra Helada allows you to enjoy nature within walking distance of home. Each of these villas has a garden, barbecue and private pool evoking the turquoise waters of the island and with a waterfall that slides to the pool. There is also the option of integrating a bench with jacuzzi and hydromassage jets. They consist of 4 bedrooms, two of them master suites located one on the ground floor and another on the top floor. The master suite on the ground floor has its own private garden and its shower in & out, while the master suite on the second floor has its own dressing room and integrated bathroom. All of them have fitted wardrobes. Arrangement of 3 bathrooms and 1

toilet resolved of porcelain type material of 1st quality. Living room with double height, American kitchen equipped with top quality appliances, cellar, interior garden with skylight, staircase and large windows to the gardens and terraces. Installation of Aerothermal for hot water, installation of A / C by heat pump and ducts, and underfloor heating circuit. You also have the optional possibility of installing a home automation system. The plots of these villas are from 321 m2 to 448 m2.