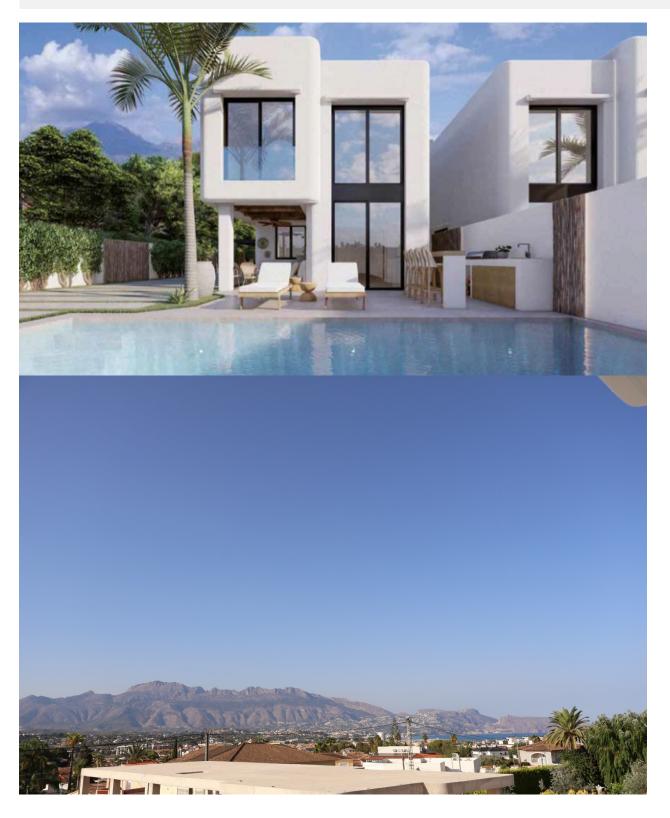

## **DESCRIPTION**

Ibiza Residences is a new development in Albir that consists of a set of 10 villas evoking the Balearic Islands with idyllic architecture that achieves modernity without losing traditions, thanks to the use of noble and local materials. Its location allows you to walk to the beach and the center of Albir. Likewise, the natural park of the Sierra Helada allows you to enjoy nature within walking distance of home. Each of these villas has a garden, barbecue and private pool evoking the turquoise waters of the island and with a waterfall that slides to the pool. There is also the option of integrating a bench with jacuzzi and hydromassage jets. They consist of 4 bedrooms, two of them master suites located one on the ground floor and another on the top floor. The master suite on the ground floor has its own private garden and its shower in & out, while the master suite on the second floor has its own dressing room and integrated bathroom. All of them have fitted wardrobes. Arrangement of 3 bathrooms and 1

toilet resolved of porcelain type material of 1st quality. Living room with double height, American kitchen equipped with top quality appliances, cellar, interior garden with skylight, staircase and large windows to the gardens and terraces. Installation of Aerothermal for hot water, installation of A / C by heat pump and ducts, and underfloor heating circuit. You also have the optional possibility of installing a home automation system. The plots of these villas are from 321 m2 to 448 m2.