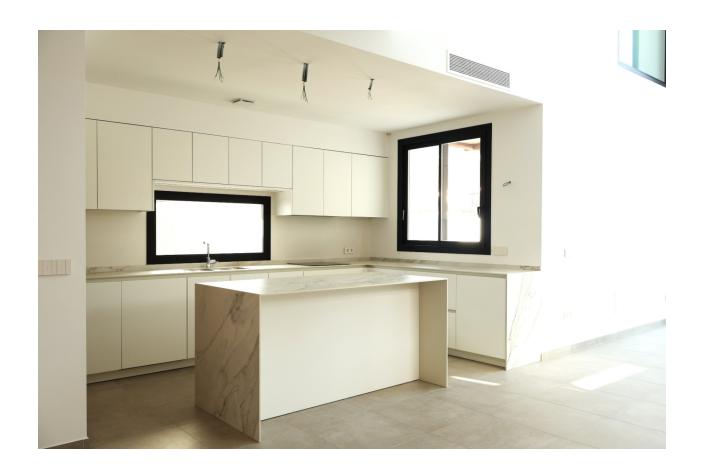

toilet resolved of porcelain type material of 1st quality. Living room with double height, American kitchen equipped with top quality appliances, cellar, interior garden with skylight, staircase and large windows to the gardens and terraces. Installation of Aerothermal for hot water, installation of A / C by heat pump and ducts, and underfloor heating circuit. You also have the optional possibility of installing a home automation system. The plots of these villas are from 321 m2 to 448 m2.