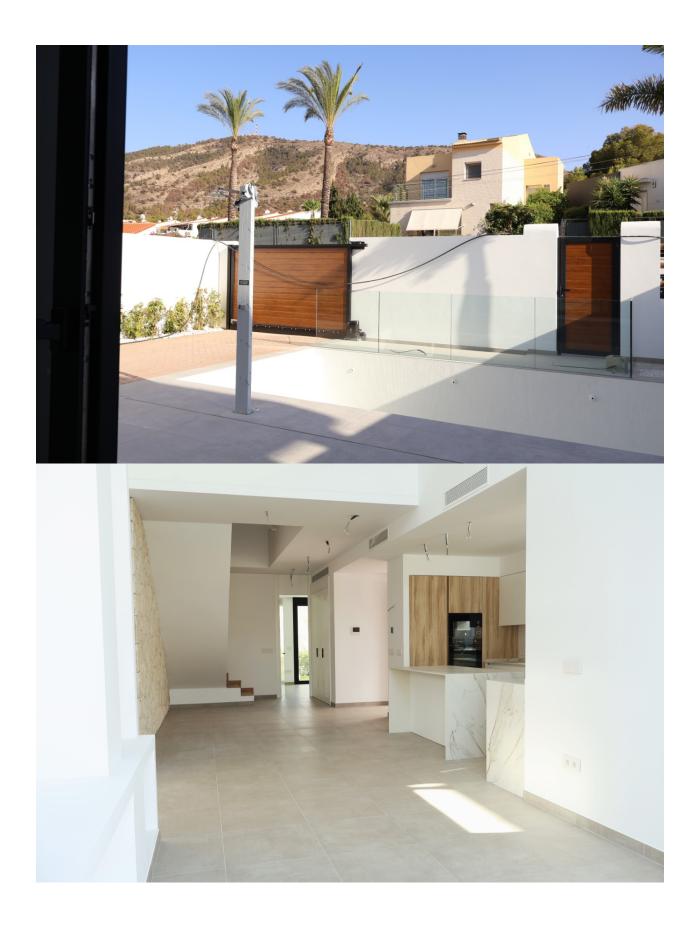

## **DESCRIPTION**

Ibiza Residences is a new development in Albir that consists of a set of 10 villas evoking the Balearic Islands with idyllic architecture that achieves modernity without losing traditions, thanks to the use of noble and local materials. Its location allows you to walk to the beach and the center of Albir. Likewise, the natural park of the Sierra Helada allows you to enjoy nature within walking distance of home. Each of these villas has a garden, barbecue and private pool evoking the turquoise waters of the island and with a waterfall that slides to the pool. There is also the option of integrating a bench with jacuzzi and hydromassage jets. They consist of 4 bedrooms, two of them master suites located one on the ground floor and another on the top floor. The master suite on the ground floor has its own private garden and its shower in & out, while the master suite on the second floor has its own dressing room and integrated bathroom. All of them have fitted wardrobes. Arrangement of 3 bathrooms and 1

toilet resolved of porcelain type material of 1st quality. Living room with double height, American kitchen equipped with top quality appliances, cellar, interior garden with skylight, staircase and large windows to the gardens and terraces. Installation of Aerothermal for hot water, installation of A / C by heat pump and ducts, and underfloor heating circuit. You also have the optional possibility of installing a home automation system. The plots of these villas are from 321 m2 to 448 m2.