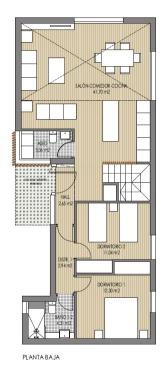

## **DESCRIPTION**

Magnificent newly built villas in Sierra Cortina. With plots from 409 m2 and homes from 153m2 built, the property is distributed in 3 bedrooms, 2 bathrooms, living room, open kitchen and solarium terrace. They are distributed on the ground floor or on the ground floor and first floor, according to typology. The houses have a private pool, beautiful gardens and parking area. Check prices and availability.

NOTA: El presente documento es de carácter informativo. Los planos, imagenes, superficies y cotas expresadas podrán experimentar variaciones por exigencias técnicas del proyecto. Esca Todo el mobiliario, armanios y electrodo mésticos, son meramente decorativos.