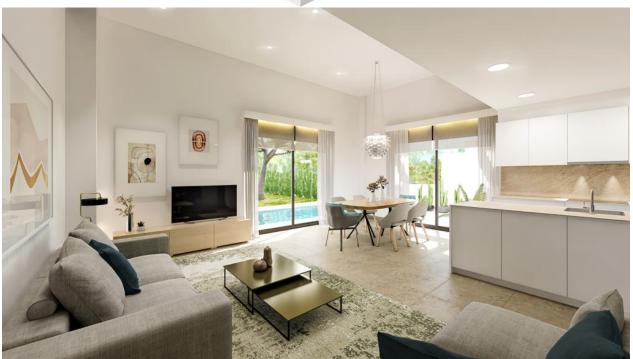

## **DESCRIPTION**

Magnificent newly built villas in Sierra Cortina. With plots from 409 m2 and homes from 153m2 built, the property is distributed in 3 bedrooms, 2 bathrooms, living room, open kitchen and solarium terrace. They are distributed on the ground floor or on the ground floor and first floor, according to typology. The houses have a private pool, beautiful gardens and parking area. Check prices and availability.