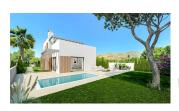

## **DESCRIPTION**

Magnificent newly built villas in Sierra Cortina. With plots from 409 m2 and homes from 153m2 built, the property is distributed in 3 bedrooms, 2 bathrooms, living room, open kitchen and solarium terrace. They are distributed on the ground floor or on the ground floor and first floor, according to typology. The houses have a private pool, beautiful gardens and parking area. Check prices and availability.