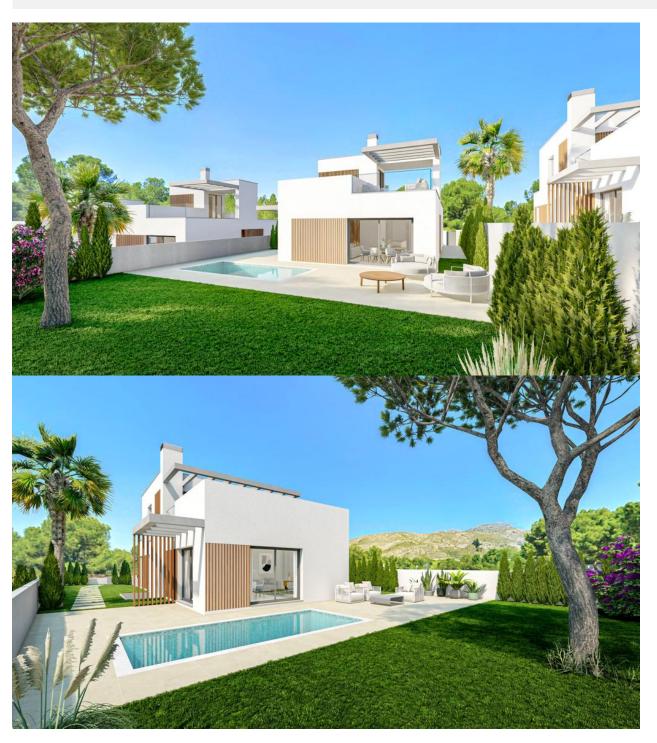

## **DESCRIPTION**

Magnificent newly built villas in Sierra Cortina. With plots from 409 m2 and homes from 153m2 built, the property is distributed in 3 bedrooms, 2 bathrooms, living room, open kitchen and solarium terrace. They are distributed on the ground floor or on the ground floor and first floor, according to typology. The houses have a private pool, beautiful gardens and parking area. Check prices and availability.