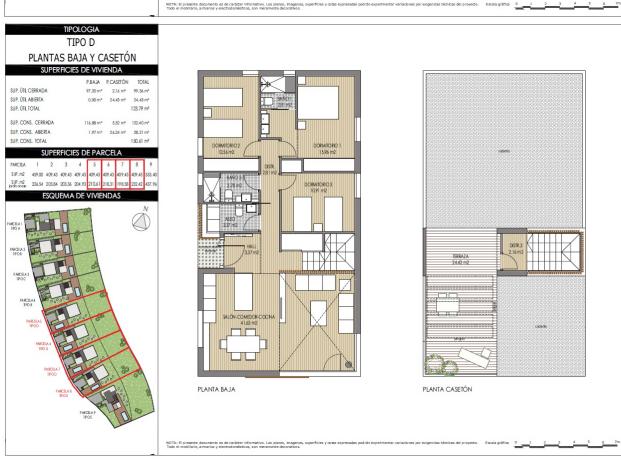

TIPOLOGIA

## TIPO B PLANTA BAJA Y CASETÓN SUPERFICIES DE VIVIENDA

PARCIBA I Z 3 4 5 6 7 8 9 SUP. m2 4590.0 409.43 409.43 409.43 409.43 409.43 409.43 409.43 409.43 409.43 409.43 409.43 409.43 409.43 409.43 409.43 409.43 409.43 409.43 409.43 409.43 409.43 409.43 409.43 409.43 409.43 409.43 409.43 409.43 409.43 409.43 409.43 409.43 409.43 409.43 409.43 409.43 409.43 409.43 409.43 409.43 409.43 409.43 409.43 409.43 409.43 409.43 409.43 409.43 409.43 409.43 409.43 409.43 409.43 409.43 409.43 409.43 409.43 409.43 409.43 409.43 409.43 409.43 409.43 409.43 409.43 409.43 409.43 409.43 409.43 409.43 409.43 409.43 409.43 409.43 409.43 409.43 409.43 409.43 409.43 409.43 409.43 409.43 409.43 409.43 409.43 409.43 409.43 409.43 409.43 409.43 409.43 409.43 409.43 409.43 409.43 409.43 409.43 409.43 409.43 409.43 409.43 409.43 409.43 409.43 409.43 409.43 409.43 409.43 409.43 409.43 409.43 409.43 409.43 409.43 409.43 409.43 409.43 409.43 409.43 409.43 409.43 409.43 409.43 409.43 409.43 409.43 409.43 409.43 409.43 409.43 409.43 409.43 409.43 409.43 409.43 409.43 409.43 409.43 409.43 409.43 409.43 409.43 409.43 409.43 409.43 409.43 409.43 409.43 409.43 409.43 409.43 409.43 409.43 409.43 409.43 409.43 409.43 409.43 409.43 409.43 409.43 409.43 409.43 409.43 409.43 409.43 409.43 409.43 409.43 409.43 409.43 409.43 409.43 409.43 409.43 409.43 409.43 409.43 409.43 409.43 409.43 409.43 409.43 409.43 409.43 409.43 409.43 409.43 409.43 409.43 409.43 409.43 409.43 409.43 409.43 409.43 409.43 409.43 409.43 409.43 409.43 409.43 409.43 409.43 409.43 409.43 409.43 409.43 409.43 409.43 409.43 409.43 409.43 409.43 409.43 409.43 409.43 409.43 409.43 409.43 409.43 409.43 409.43 409.43 409.43 409.43 409.43 409.43 409.43 409.43 409.43 409.43 409.43 409.43 409.43 409.43 409.43 409.43 409.43 409.43 409.43 409.43 409.43 409.43 409.43 409.43 409.43 409.43 409.43 409.43 409.43 409.43 409.43 409.43 409.43 409.43 409.43 409.43 409.43 409.43 409.43 409.43 409.43 409.43 409.43 409.43 409.43 409.43 409.43 409.43 409.43 409.43 409.43 409.43 409.43 409.43 409.43 409.43 409.43 409.43 409.43 409.43 409.43 409.43 409.43 409.43 40

PLANTA CASETÓN

1771X: Ell presente documento es de carácter informativo. Los planos, imagenes, superficies y cotas expresadas podrán experimentar variaciones por exigendas técnicas del proyecto. Escala gráfica 0 1 2 3 4 5 6 7 do el mobiliario, amarinos y electrodométicos, son mesamente decorativos.