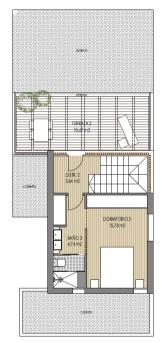

## **DESCRIPTION**

Magnificent newly built villas in Sierra Cortina. With plots from 409 m2 and homes from 153m2 built, the property is distributed in 3 bedrooms, 2 bathrooms, living room, open kitchen and solarium terrace. They are distributed on the ground floor or on the ground floor and first floor, according to typology. The houses have a private pool, beautiful gardens and parking area. Check prices and availability.

PLANTA CASETÓN

1771X: Ell presente documento es de carácter informativo. Los planos, imagenes, superficies y cotas expresadas podrán experimentar variaciones por exigendas técnicas del proyecto. Escala gráfica 0 1 2 3 4 5 6 7 do el mobiliario, amarinos y electrodométicos, son mesamente decorativos.