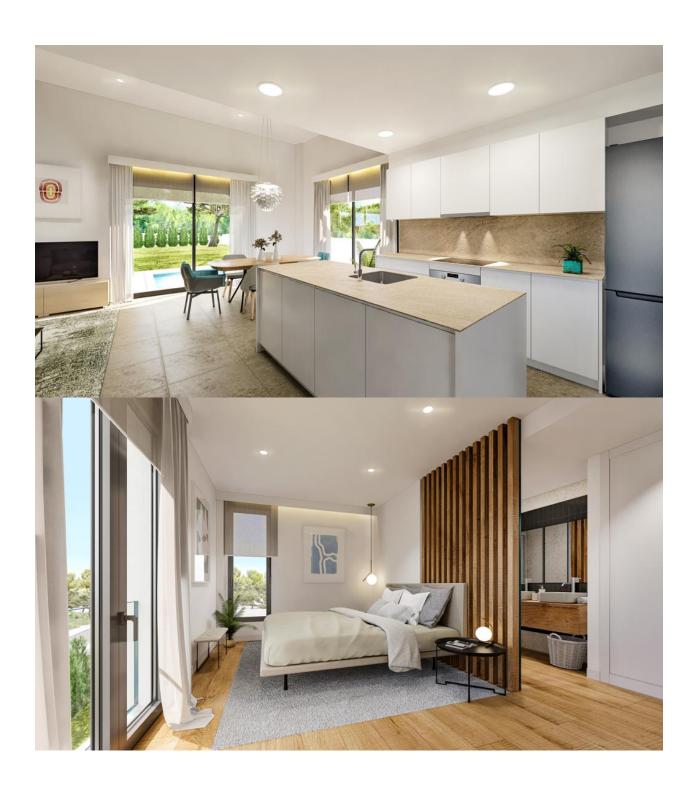

## **DESCRIPTION**

Magnificent newly built villas in Sierra Cortina. With plots from 409 m2 and homes from 153m2 built, the property is distributed in 3 bedrooms, 2 bathrooms, living room, open kitchen and solarium terrace. They are distributed on the ground floor or on the ground floor and first floor, according to typology. The houses have a private pool, beautiful gardens and parking area. Check prices and availability.