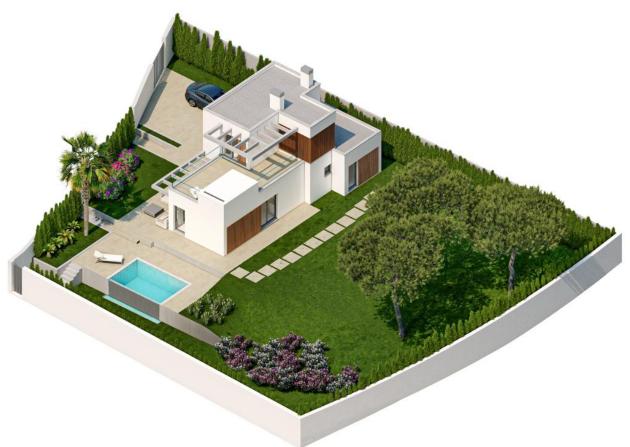

## **DESCRIPTION**

Magnificent newly built villas in Sierra Cortina. With plots from 409 m2 and homes from 153m2 built, the property is distributed in 3 bedrooms, 2 bathrooms, living room, open kitchen and solarium terrace. They are distributed on the ground floor or on the ground floor and first floor, according to typology. The houses have a private pool, beautiful gardens and parking area. Check prices and availability.