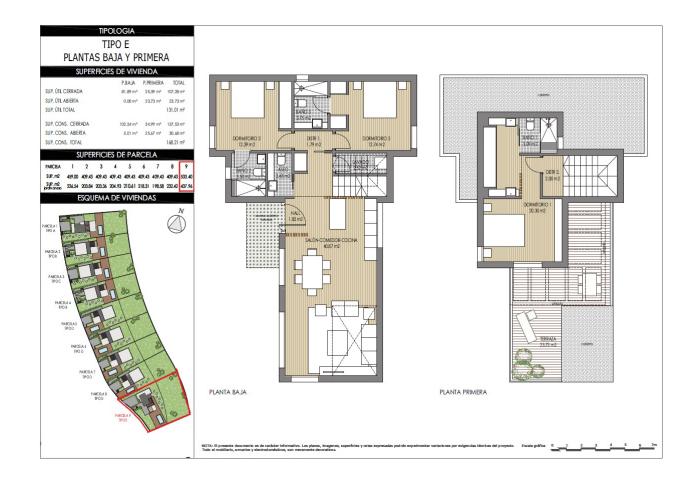

TIPOLOGIA

## TIPO B PLANTA BAJA Y CASETÓN SUPERFICIES DE VIVIENDA

PARCIBA I Z 3 4 5 6 7 8 9 SUP. m2 4590.0 409.43 409.43 409.43 409.43 409.43 409.43 409.43 409.43 409.43 409.43 409.43 409.43 409.43 409.43 409.43 409.43 409.43 409.43 409.43 409.43 409.43 409.43 409.43 409.43 409.43 409.43 409.43 409.43 409.43 409.43 409.43 409.43 409.43 409.43 409.43 409.43 409.43 409.43 409.43 409.43 409.43 409.43 409.43 409.43 409.43 409.43 409.43 409.43 409.43 409.43 409.43 409.43 409.43 409.43 409.43 409.43 409.43 409.43 409.43 409.43 409.43 409.43 409.43 409.43 409.43 409.43 409.43 409.43 409.43 409.43 409.43 409.43 409.43 409.43 409.43 409.43 409.43 409.43 409.43 409.43 409.43 409.43 409.43 409.43 409.43 409.43 409.43 409.43 409.43 409.43 409.43 409.43 409.43 409.43 409.43 409.43 409.43 409.43 409.43 409.43 409.43 409.43 409.43 409.43 409.43 409.43 409.43 409.43 409.43 409.43 409.43 409.43 409.43 409.43 409.43 409.43 409.43 409.43 409.43 409.43 409.43 409.43 409.43 409.43 409.43 409.43 409.43 409.43 409.43 409.43 409.43 409.43 409.43 409.43 409.43 409.43 409.43 409.43 409.43 409.43 409.43 409.43 409.43 409.43 409.43 409.43 409.43 409.43 409.43 409.43 409.43 409.43 409.43 409.43 409.43 409.43 409.43 409.43 409.43 409.43 409.43 409.43 409.43 409.43 409.43 409.43 409.43 409.43 409.43 409.43 409.43 409.43 409.43 409.43 409.43 409.43 409.43 409.43 409.43 409.43 409.43 409.43 409.43 409.43 409.43 409.43 409.43 409.43 409.43 409.43 409.43 409.43 409.43 409.43 409.43 409.43 409.43 409.43 409.43 409.43 409.43 409.43 409.43 409.43 409.43 409.43 409.43 409.43 409.43 409.43 409.43 409.43 409.43 409.43 409.43 409.43 409.43 409.43 409.43 409.43 409.43 409.43 409.43 409.43 409.43 409.43 409.43 409.43 409.43 409.43 409.43 409.43 409.43 409.43 409.43 409.43 409.43 409.43 409.43 409.43 409.43 409.43 409.43 409.43 409.43 409.43 409.43 409.43 409.43 409.43 409.43 409.43 409.43 409.43 409.43 409.43 409.43 409.43 409.43 409.43 409.43 409.43 409.43 409.43 409.43 409.43 409.43 409.43 409.43 409.43 409.43 409.43 409.43 409.43 409.43 409.43 409.43 409.43 409.43 409.43 409.43 409.43 409.43 409.43 409.43 409.43 40

PLANTA CASETÓN

1771X: Ell presente documento es de carácter informativo. Los planos, imagenes, superficies y cotas expresadas podrán experimentar variaciones por exigendas técnicas del proyecto. Escala gráfica 0 1 2 3 4 5 6 7 do el mobiliario, amarinos y electrodométicos, son mesamente decorativos.