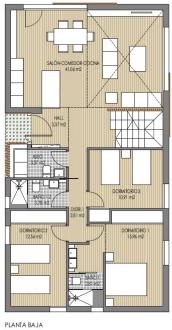

## **DESCRIPTION**

Magnificent newly built villas in Sierra Cortina. With plots from 409 m2 and homes from 153m2 built, the property is distributed in 3 bedrooms, 2 bathrooms, living room, open kitchen and solarium terrace. They are distributed on the ground floor or on the ground floor and first floor, according to typology. The houses have a private pool, beautiful gardens and parking area. Check prices and availability.

NOTA: El presente documento es de carácter informativo. Los planos, imagenes, superficies y cotas expresadas podrán experimentar variaciones por exigencias técnicas del proyecto. Esca Todo el mobiliario, armanios y electrodo mésticos, son meramente decorativos.