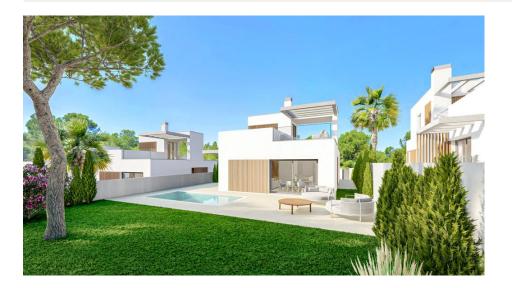

REF: # 9193 FINESTRAT

| INFO             |           |  |  |
|------------------|-----------|--|--|
| PRIX:            | 595.000 € |  |  |
| TYPE:            | Villa     |  |  |
| CITY:            | Finestrat |  |  |
| CHAMBRES:        | 3         |  |  |
| Ba ENFANTS:      | 2         |  |  |
| Built ( m2 ):    | 153       |  |  |
| pas ( m2 ):      | 409       |  |  |
| Terrasse ( m2 ): | -         |  |  |
| A ENFANTS:       | -         |  |  |
| de plante:       | -         |  |  |
| MESSAGE          | -         |  |  |

## **DESCRIPTION**

Magnificent newly built villas in Sierra Cortina. With plots from 409 m2 and homes from 153m2 built, the property is distributed in 3 bedrooms, 2 bathrooms, living room, open kitchen and solarium terrace. They are distributed on the ground floor or on the ground floor and first floor, according to typology. The houses have a private pool, beautiful gardens and parking area. Check prices and availability.