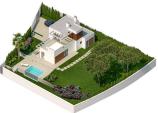

## **DESCRIPTION**

Magnificent newly built villas in Sierra Cortina. With plots from 409 m2 and homes from 153m2 built, the property is distributed in 3 bedrooms, 2 bathrooms, living room, open kitchen and solarium terrace. They are distributed on the ground floor or on the ground floor and first floor, according to typology. The houses have a private pool, beautiful gardens and parking area. Check prices and availability.

TIPOLOGIA