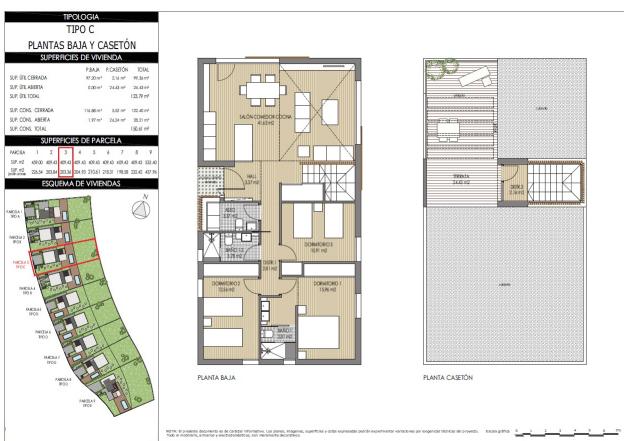

TIPOLOGIA

## TIPO B PLANTA BAJA Y CASETÓN SUPERFICIES DE VIVIENDA

PARCIBA I Z 3 4 5 6 7 8 9 SUP. m2 4590.0 409.43 409.43 409.43 409.43 409.43 409.43 409.43 409.43 409.43 409.43 409.43 409.43 409.43 409.43 409.43 409.43 409.43 409.43 409.43 409.43 409.43 409.43 409.43 409.43 409.43 409.43 409.43 409.43 409.43 409.43 409.43 409.43 409.43 409.43 409.43 409.43 409.43 409.43 409.43 409.43 409.43 409.43 409.43 409.43 409.43 409.43 409.43 409.43 409.43 409.43 409.43 409.43 409.43 409.43 409.43 409.43 409.43 409.43 409.43 409.43 409.43 409.43 409.43 409.43 409.43 409.43 409.43 409.43 409.43 409.43 409.43 409.43 409.43 409.43 409.43 409.43 409.43 409.43 409.43 409.43 409.43 409.43 409.43 409.43 409.43 409.43 409.43 409.43 409.43 409.43 409.43 409.43 409.43 409.43 409.43 409.43 409.43 409.43 409.43 409.43 409.43 409.43 409.43 409.43 409.43 409.43 409.43 409.43 409.43 409.43 409.43 409.43 409.43 409.43 409.43 409.43 409.43 409.43 409.43 409.43 409.43 409.43 409.43 409.43 409.43 409.43 409.43 409.43 409.43 409.43 409.43 409.43 409.43 409.43 409.43 409.43 409.43 409.43 409.43 409.43 409.43 409.43 409.43 409.43 409.43 409.43 409.43 409.43 409.43 409.43 409.43 409.43 409.43 409.43 409.43 409.43 409.43 409.43 409.43 409.43 409.43 409.43 409.43 409.43 409.43 409.43 409.43 409.43 409.43 409.43 409.43 409.43 409.43 409.43 409.43 409.43 409.43 409.43 409.43 409.43 409.43 409.43 409.43 409.43 409.43 409.43 409.43 409.43 409.43 409.43 409.43 409.43 409.43 409.43 409.43 409.43 409.43 409.43 409.43 409.43 409.43 409.43 409.43 409.43 409.43 409.43 409.43 409.43 409.43 409.43 409.43 409.43 409.43 409.43 409.43 409.43 409.43 409.43 409.43 409.43 409.43 409.43 409.43 409.43 409.43 409.43 409.43 409.43 409.43 409.43 409.43 409.43 409.43 409.43 409.43 409.43 409.43 409.43 409.43 409.43 409.43 409.43 409.43 409.43 409.43 409.43 409.43 409.43 409.43 409.43 409.43 409.43 409.43 409.43 409.43 409.43 409.43 409.43 409.43 409.43 409.43 409.43 409.43 409.43 409.43 409.43 409.43 409.43 409.43 409.43 409.43 409.43 409.43 409.43 409.43 409.43 409.43 409.43 409.43 409.43 409.43 409.43 409.43 409.43 409.43 409.43 40

PLANTA CASETÓN

1771X: Ell presente documento es de carácter informativo. Los planos, imagenes, superficies y cotas expresadas podrán experimentar variaciones por exigendas técnicas del proyecto. Escala gráfica 0 1 2 3 4 5 6 7 do el mobiliario, amarinos y electrodométicos, son mesamente decorativos.