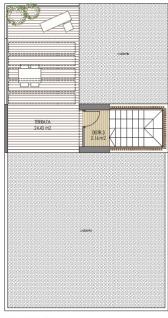

## **CERTIFICAT ÉNERGÉTIQUE**

PARCBA

1 2 3 4 5 6 7 8 9

SIP. m2

SIP. m2

SIP. m2

225.54 20038 20039 20459 3 70.64 70.83 199.83 202.42 47.75

PLANTA PRIMERA