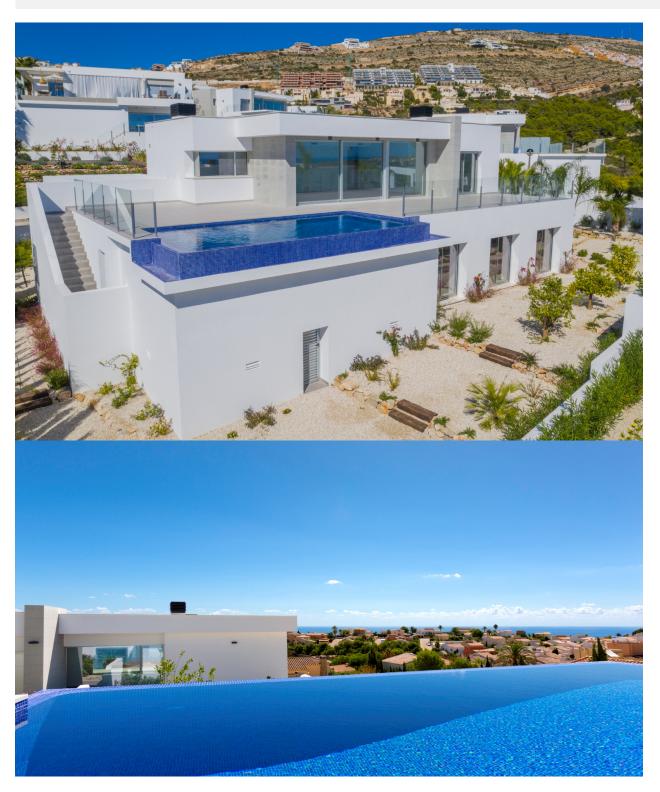

## **DESCRIPTION**

Project for new modern villa with great sea views in the Lirios Design development on Cumbre del Sol, Benitachell. The Lirios Design residential has fantastic sea views and is ideal for year round living. Amenities are close, likewise the international school. Moraira is just 4 kms away and Javea only 7 km. This model is designed on one floor and comprises a spacious living-dining area with adjacent openplan fully-fitted kitchen. The master bedroom has an en-suite bathroom. The two other double bedrooms share the second bathroom. All bedrooms have spacious wardrobes. From the living-dining room and the main bedroom one has direct access to the large pool terrace. Next to the kitchen is a laundry room. Underfloor heating, basic alarm kit, pre installation of airconditioning, solar thermal panels for hot water, double glazing and window protections on accessible areas. Parking area and low maintenance garden. The photos are illustrative for the development. The actual project might differ.

## **VIEW**

- Panoramico
- Ocean

"OUR EXPERIENCE IS YOUR GUARANTEE"