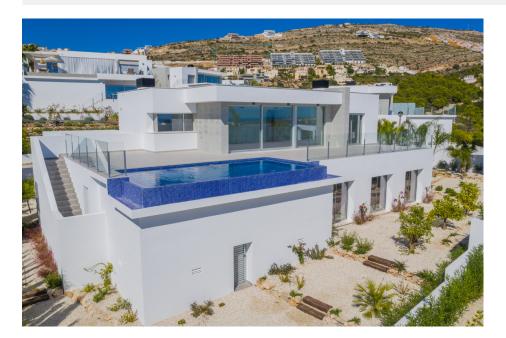

## **DESCRIPTION**

Project for new modern villa with great sea views in the Lirios Design development on Cumbre del Sol, Benitachell. The Lirios Design residential has fantastic sea views and is ideal for year round living. Amenities are close, likewise the international school. Moraira is just 4 kms away and Javea only 7 km. This model is designed on one floor and comprises a spacious living-dining area with adjacent openplan fully-fitted kitchen. The master bedroom has an en-suite bathroom. The two other double bedrooms share the second bathroom. All bedrooms have spacious wardrobes. From the living-dining room and the main bedroom one has direct access to the large pool terrace. Next to the kitchen is a laundry room. Underfloor heating, basic alarm kit, pre installation of airconditioning, solar thermal panels for hot water, double glazing and window protections on accessible areas. Parking area and low maintenance garden. The photos are illustrative for the development. The actual project might differ.