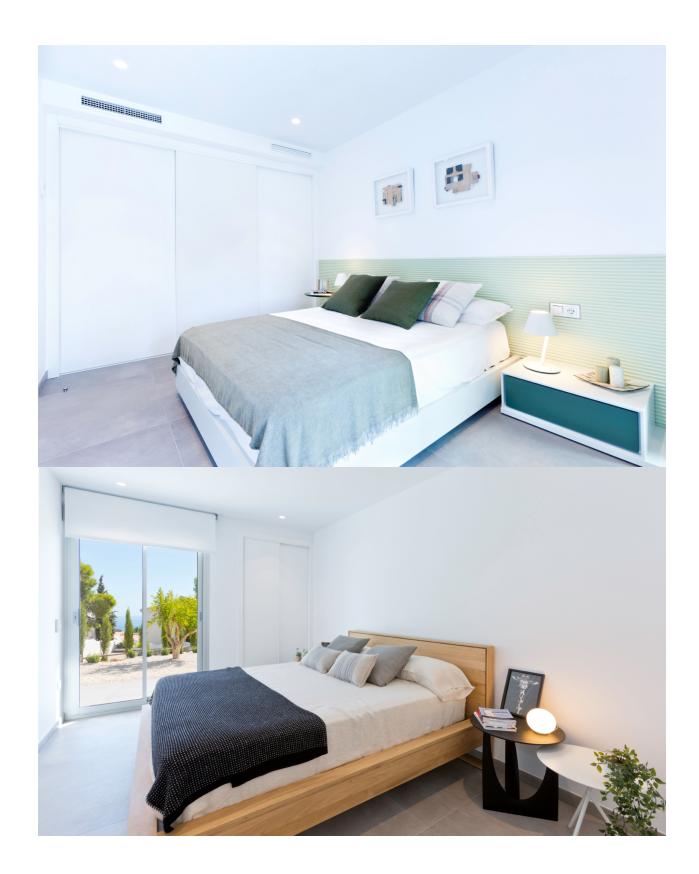

## **DESCRIPTION**

Project for new modern villa with great sea views in the Lirios Design development on Cumbre del Sol, Benitachell. The Lirios Design residential has fantastic sea views and is ideal for year round living. Amenities are close, likewise the international school. Moraira is just 4 kms away and Javea only 7 km. This model is designed on one floor and comprises a spacious living-dining area with adjacent openplan fully-fitted kitchen. The master bedroom has an en-suite bathroom. The two other double bedrooms share the second bathroom. All bedrooms have spacious wardrobes. From the living-dining room and the main bedroom one has direct access to the large pool terrace. Next to the kitchen is a laundry room. Underfloor heating, basic alarm kit, pre installation of airconditioning, solar thermal panels for hot water, double glazing and window protections on accessible areas. Parking area and low maintenance garden. The photos are illustrative for the development. The actual project might differ.