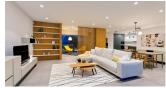

## **DESCRIPTION**

Project for new modern villa with great sea views in the Lirios Design development on Cumbre del Sol, Benitachell. The Lirios Design residential has fantastic sea views and is ideal for year round living. Amenities are close, likewise the international school. Moraira is just 4 kms away and Javea only 7 km. This model is designed on one floor and comprises a spacious living-dining area with adjacent openplan fully-fitted kitchen. The master bedroom has an en-suite bathroom. The two other double bedrooms share the second bathroom. All bedrooms have spacious wardrobes. From the living-dining room and the main bedroom one has direct access to the large pool terrace. Next to the kitchen is a laundry room. Underfloor heating, basic alarm kit, pre installation of airconditioning, solar thermal panels for hot water, double glazing and window protections on accessible areas. Parking area and low maintenance garden. The photos are illustrative for the development. The actual project might differ.