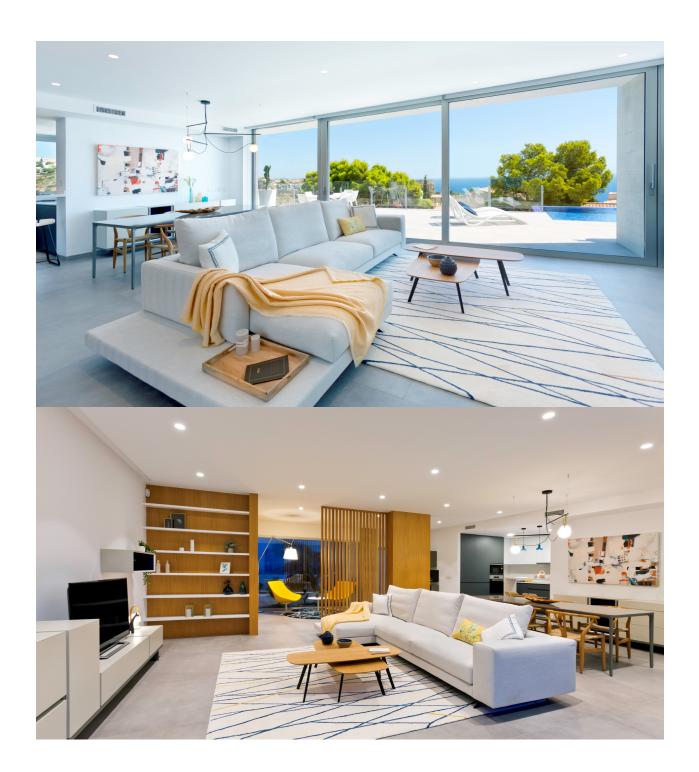

## **DESCRIPTION**

Project for new modern villa with great sea views in the Lirios Design development on Cumbre del Sol, Benitachell. The Lirios Design residential has fantastic sea views and is ideal for year round living. Amenities are close, likewise the international school. Moraira is just 4 kms away and Javea only 7 km. This model is designed on one floor and comprises a spacious living-dining area with adjacent openplan fully-fitted kitchen. The master bedroom has an en-suite bathroom. The two other double bedrooms share the second bathroom. All bedrooms have spacious wardrobes. From the living-dining room and the main bedroom one has direct access to the large pool terrace. Next to the kitchen is a laundry room. Underfloor heating, basic alarm kit, pre installation of airconditioning, solar thermal panels for hot water, double glazing and window protections on accessible areas. Parking area and low maintenance garden. The photos are illustrative for the development. The actual project might differ.