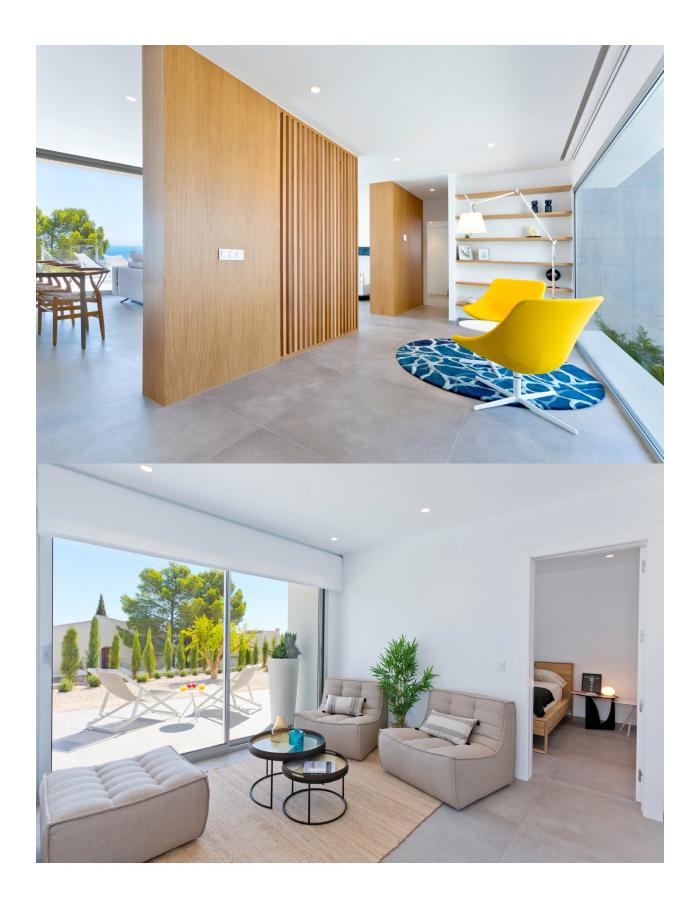

## **DESCRIPTION**

Project for new modern villa with great sea views in the Lirios Design development on Cumbre del Sol, Benitachell. The Lirios Design residential has fantastic sea views and is ideal for year round living. Amenities are close, likewise the international school. Moraira is just 4 kms away and Javea only 7 km. This model is designed on one floor and comprises a spacious living-dining area with adjacent openplan fully-fitted kitchen. The master bedroom has an en-suite bathroom. The two other double bedrooms share the second bathroom. All bedrooms have spacious wardrobes. From the living-dining room and the main bedroom one has direct access to the large pool terrace. Next to the kitchen is a laundry room. Underfloor heating, basic alarm kit, pre installation of airconditioning, solar thermal panels for hot water, double glazing and window protections on accessible areas. Parking area and low maintenance garden. The photos are illustrative for the development. The actual project might differ.