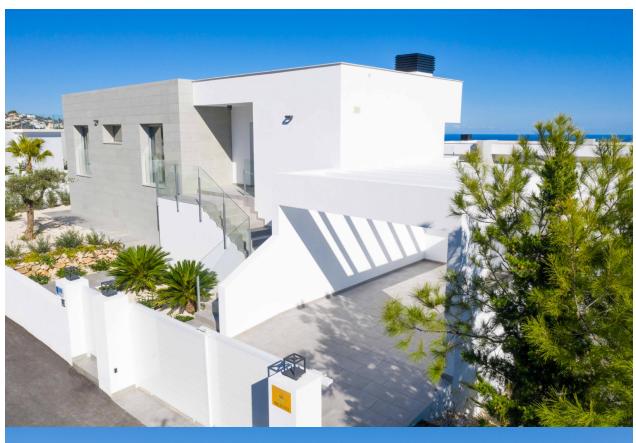

## **DESCRIPTION**

Project for new modern villa with great sea views in the Lirios Design development on Cumbre del Sol, Benitachell. The Lirios Design residential has fantastic sea views and is ideal for year round living. Amenities are close, likewise the international school. Moraira is just 4 kms away and Javea only 7 km. This model is designed on one floor and comprises a spacious living-dining area with adjacent openplan fully-fitted kitchen. The master bedroom has an en-suite bathroom. The two other double bedrooms share the second bathroom. All bedrooms have spacious wardrobes. From the living-dining room and the main bedroom one has direct access to the large pool terrace. Next to the kitchen is a laundry room. Underfloor heating, basic alarm kit, pre installation of airconditioning, solar thermal panels for hot water, double glazing and window protections on accessible areas. Parking area and low maintenance garden. The photos are illustrative for the development. The actual project might differ.