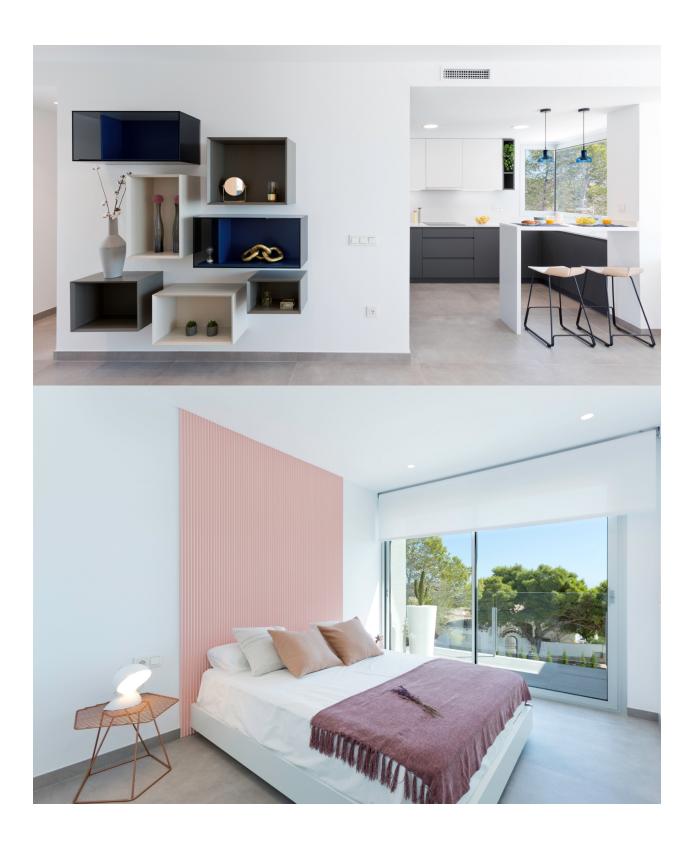

## **DESCRIPTION**

Project for new modern villa with great sea views in the Lirios Design development on Cumbre del Sol, Benitachell. The Lirios Design residential has fantastic sea views and is ideal for year round living. Amenities are close, likewise the international school. Moraira is just 4 kms away and Javea only 7 km. This model is designed on one floor and comprises a spacious living-dining area with adjacent openplan fully-fitted kitchen. The master bedroom has an en-suite bathroom. The two other double bedrooms share the second bathroom. All bedrooms have spacious wardrobes. From the living-dining room and the main bedroom one has direct access to the large pool terrace. Next to the kitchen is a laundry room. Underfloor heating, basic alarm kit, pre installation of airconditioning, solar thermal panels for hot water, double glazing and window protections on accessible areas. Parking area and low maintenance garden. The photos are illustrative for the development. The actual project might differ.