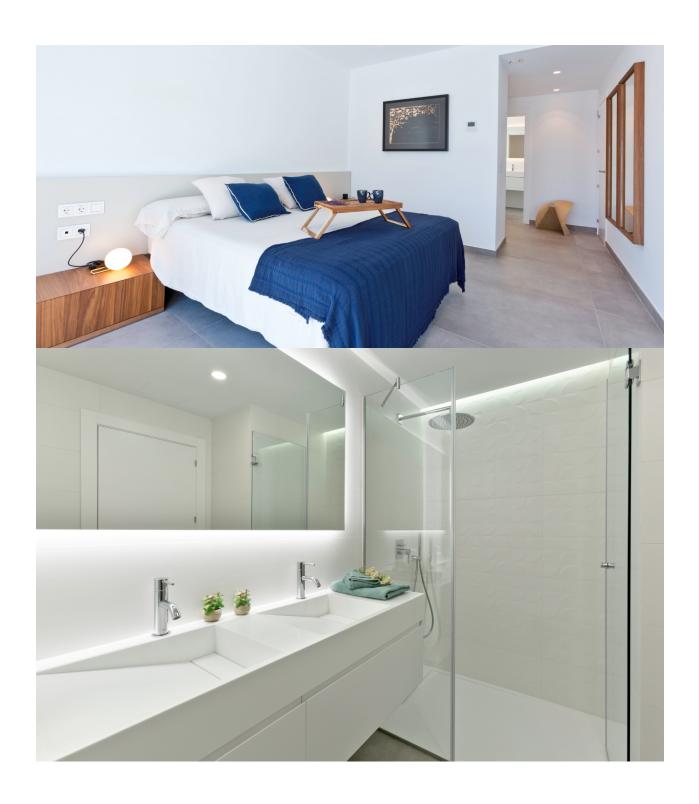

## **DESCRIPTION**

Project for new modern villa with great sea views in the Lirios Design development on Cumbre del Sol, Benitachell. The Lirios Design residential has fantastic sea views and is ideal for year round living. Amenities are close, likewise the international school. Moraira is just 4 kms away and Javea only 7 km. This model is designed on one floor and comprises a spacious living-dining area with adjacent openplan fully-fitted kitchen. The master bedroom has an en-suite bathroom. The two other double bedrooms share the second bathroom. All bedrooms have spacious wardrobes. From the living-dining room and the main bedroom one has direct access to the large pool terrace. Next to the kitchen is a laundry room. Underfloor heating, basic alarm kit, pre installation of airconditioning, solar thermal panels for hot water, double glazing and window protections on accessible areas. Parking area and low maintenance garden. The photos are illustrative for the development. The actual project might differ.