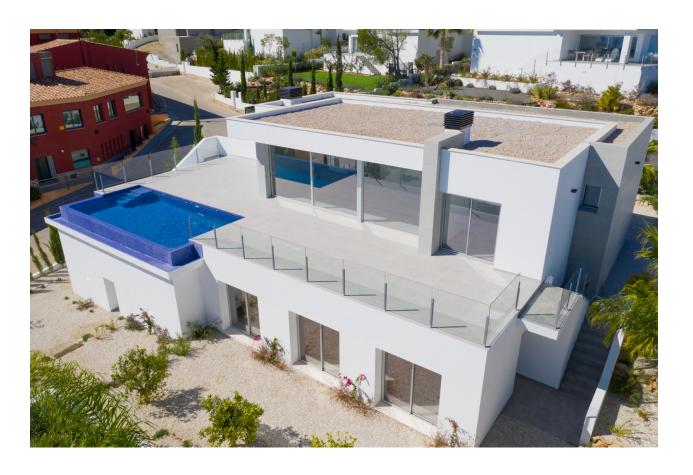

## **DESCRIPTION**

Project for new modern villa with great sea views in the Lirios Design development on Cumbre del Sol, Benitachell. The Lirios Design residential has fantastic sea views and is ideal for year round living. Amenities are close, likewise the international school. Moraira is just 4 kms away and Javea only 7 km. This model is designed on one floor and comprises a spacious living-dining area with adjacent openplan fully-fitted kitchen. The master bedroom has an en-suite bathroom. The two other double bedrooms share the second bathroom. All bedrooms have spacious wardrobes. From the living-dining room and the main bedroom one has direct access to the large pool terrace. Next to the kitchen is a laundry room. Underfloor heating, basic alarm kit, pre installation of airconditioning, solar thermal panels for hot water, double glazing and window protections on accessible areas. Parking area and low maintenance garden. The photos are illustrative for the development. The actual project might differ.