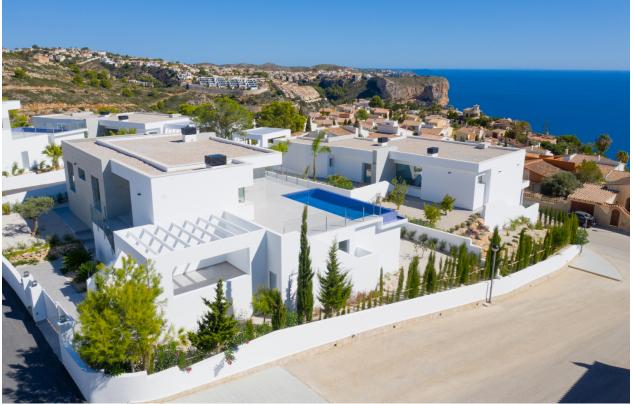

## **DESCRIPTION**

Project for new modern villa with great sea views in the Lirios Design development on Cumbre del Sol, Benitachell. The Lirios Design residential has fantastic sea views and is ideal for year round living. Amenities are close, likewise the international school. Moraira is just 4 kms away and Javea only 7 km. This model is designed on one floor and comprises a spacious living-dining area with adjacent openplan fully-fitted kitchen. The master bedroom has an en-suite bathroom. The two other double bedrooms share the second bathroom. All bedrooms have spacious wardrobes. From the living-dining room and the main bedroom one has direct access to the large pool terrace. Next to the kitchen is a laundry room. Underfloor heating, basic alarm kit, pre installation of airconditioning, solar thermal panels for hot water, double glazing and window protections on accessible areas. Parking area and low maintenance garden. The photos are illustrative for the development. The actual project might differ.

## **VIEW**

- Panoramico
- Ocean

"OUR EXPERIENCE IS YOUR GUARANTEE"