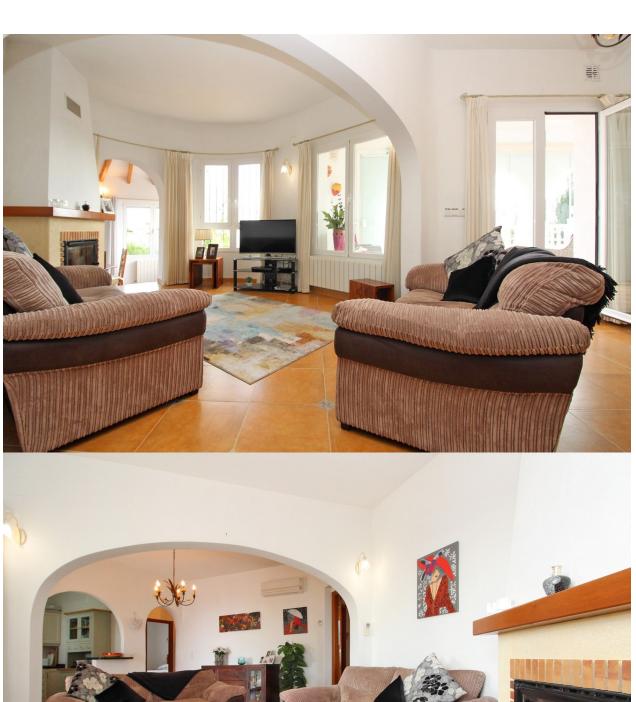

## **DESCRIPTION**

A lovely property for sale in Cumbre del Sol, Benitachell. The villa is distributed on one level and is in an excellent condition. From the roof terrace the sea views are amazing. The property comprises a living room with log burner, separate dining room, a covered terrace with glass curtains, open plan kitchen, 2 bedrooms and 2 bathrooms, a walkin closet and storage in the underbuild. Gas central heating, airconditioning and double glazing. The property is surrounded by a low maintenance garden with mature shrubs and trees, terraces and a heated pool. From the pool terrace you can see the sea as well. A truly well-maintained villa. Give it your own personal styling and it will be your "home sweet home".