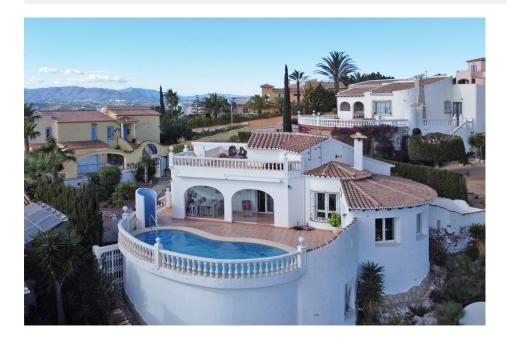

## **DESCRIPTION**

A lovely property for sale in Cumbre del Sol, Benitachell. The villa is distributed on one level and is in an excellent condition. From the roof terrace the sea views are amazing. The property comprises a living room with log burner, separate dining room, a covered terrace with glass curtains, open plan kitchen, 2 bedrooms and 2 bathrooms, a walkin closet and storage in the underbuild. Gas central heating, airconditioning and double glazing. The property is surrounded by a low maintenance garden with mature shrubs and trees, terraces and a heated pool. From the pool terrace you can see the sea as well. A truly well-maintained villa. Give it your own personal styling and it will be your "home sweet home".