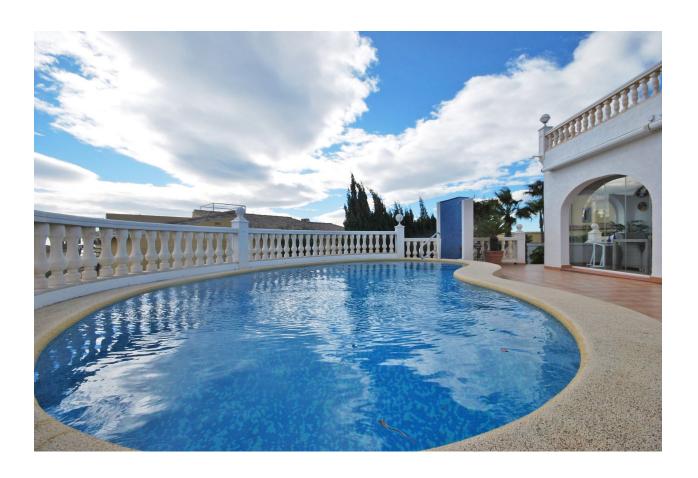

## **DESCRIPTION**

A lovely property for sale in Cumbre del Sol, Benitachell. The villa is distributed on one level and is in an excellent condition. From the roof terrace the sea views are amazing. The property comprises a living room with log burner, separate dining room, a covered terrace with glass curtains, open plan kitchen, 2 bedrooms and 2 bathrooms, a walkin closet and storage in the underbuild. Gas central heating, airconditioning and double glazing. The property is surrounded by a low maintenance garden with mature shrubs and trees, terraces and a heated pool. From the pool terrace you can see the sea as well. A truly well-maintained villa. Give it your own personal styling and it will be your "home sweet home".