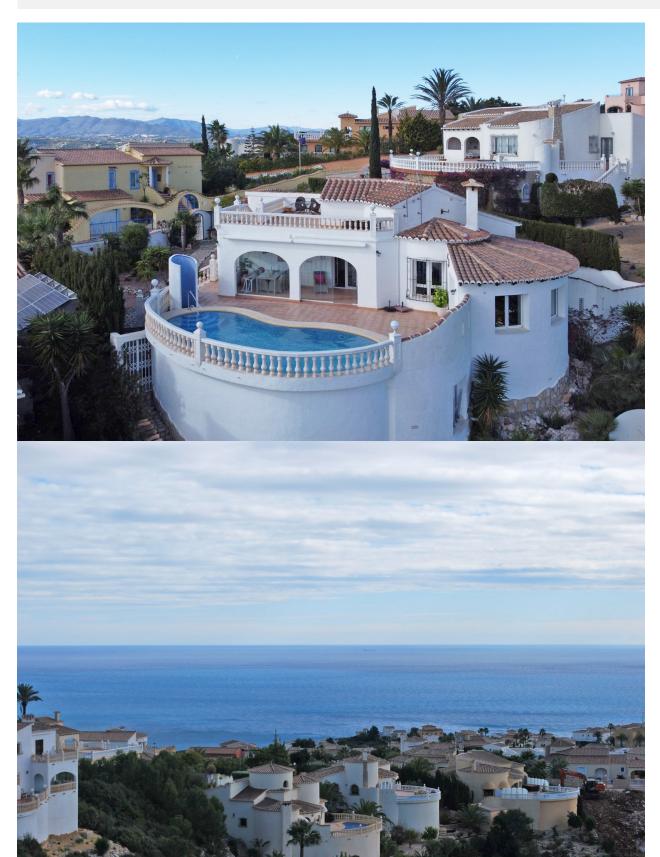

## **DESCRIPTION**

A lovely property for sale in Cumbre del Sol, Benitachell. The villa is distributed on one level and is in an excellent condition. From the roof terrace the sea views are amazing. The property comprises a living room with log burner, separate dining room, a covered terrace with glass curtains, open plan kitchen, 2 bedrooms and 2 bathrooms, a walkin closet and storage in the underbuild. Gas central heating, airconditioning and double glazing. The property is surrounded by a low maintenance garden with mature shrubs and trees, terraces and a heated pool. From the pool terrace you can see the sea as well. A truly well-maintained villa. Give it your own personal styling and it will be your "home sweet home".

## VIEW