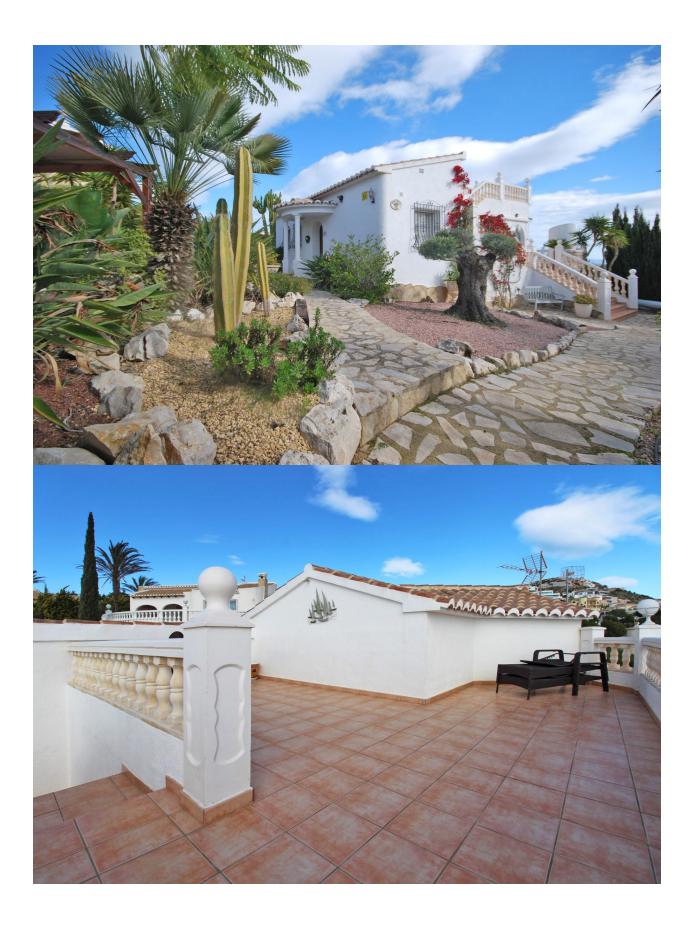

## **DESCRIPTION**

A lovely property for sale in Cumbre del Sol, Benitachell. The villa is distributed on one level and is in an excellent condition. From the roof terrace the sea views are amazing. The property comprises a living room with log burner, separate dining room, a covered terrace with glass curtains, open plan kitchen, 2 bedrooms and 2 bathrooms, a walkin closet and storage in the underbuild. Gas central heating, airconditioning and double glazing. The property is surrounded by a low maintenance garden with mature shrubs and trees, terraces and a heated pool. From the pool terrace you can see the sea as well. A truly well-maintained villa. Give it your own personal styling and it will be your "home sweet home".