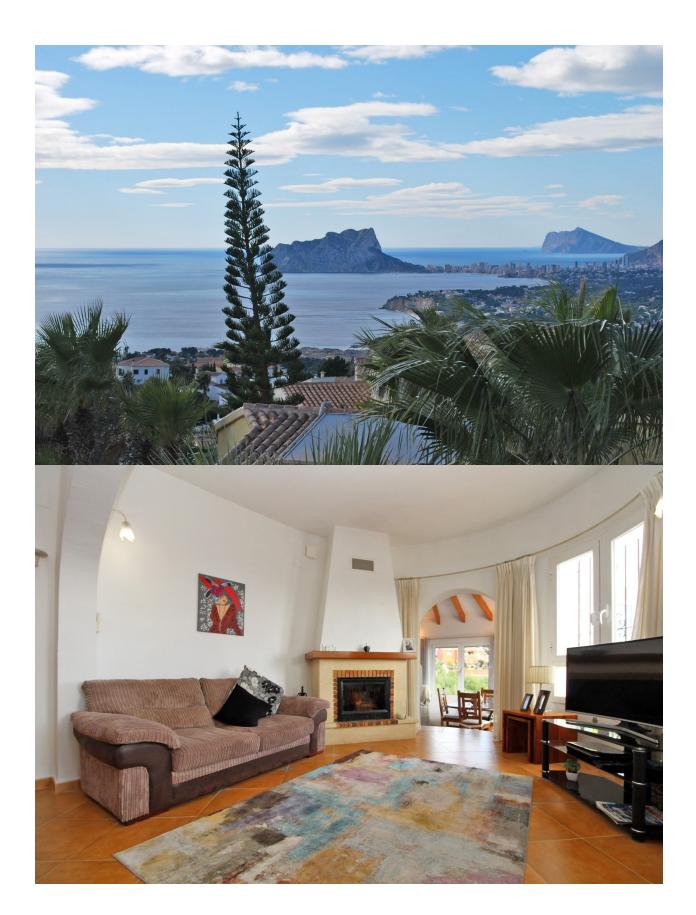

## **DESCRIPTION**

A lovely property for sale in Cumbre del Sol, Benitachell. The villa is distributed on one level and is in an excellent condition. From the roof terrace the sea views are amazing. The property comprises a living room with log burner, separate dining room, a covered terrace with glass curtains, open plan kitchen, 2 bedrooms and 2 bathrooms, a walkin closet and storage in the underbuild. Gas central heating, airconditioning and double glazing. The property is surrounded by a low maintenance garden with mature shrubs and trees, terraces and a heated pool. From the pool terrace you can see the sea as well. A truly well-maintained villa. Give it your own personal styling and it will be your "home sweet home".

## VIEW