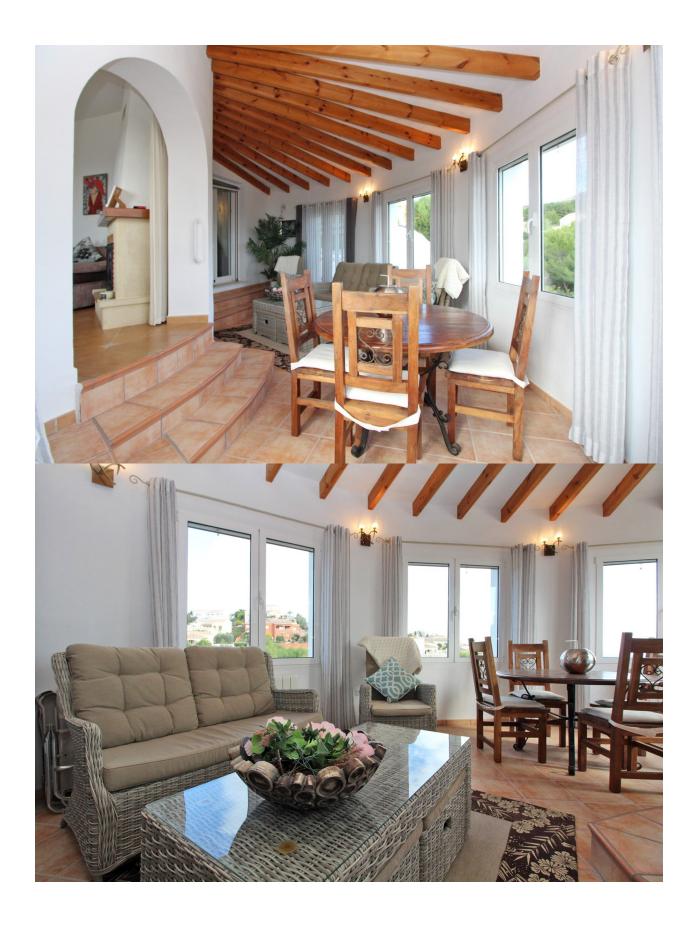

## **DESCRIPTION**

A lovely property for sale in Cumbre del Sol, Benitachell. The villa is distributed on one level and is in an excellent condition. From the roof terrace the sea views are amazing. The property comprises a living room with log burner, separate dining room, a covered terrace with glass curtains, open plan kitchen, 2 bedrooms and 2 bathrooms, a walkin closet and storage in the underbuild. Gas central heating, airconditioning and double glazing. The property is surrounded by a low maintenance garden with mature shrubs and trees, terraces and a heated pool. From the pool terrace you can see the sea as well. A truly well-maintained villa. Give it your own personal styling and it will be your "home sweet home".