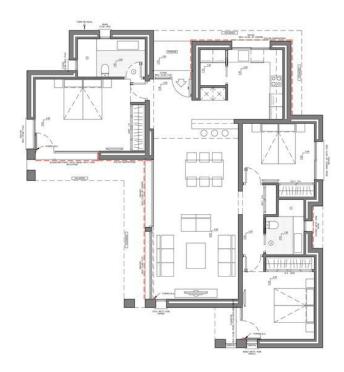

## **DESCRIPTION**

The villas in Magnolias Sunset residential estate are in a privileged location, combining privacy, unique views of the sea and location in the heart of the Cumbre del Sol Residential Resort, an exclusive place to live in and enjoy your holidays. The 238m2 properties have 3 bedrooms, 2 bathrooms, a modern kitchen with an independent pantry, living rooms with direct access to a terrace and garden as well as a ground floor studio that can be used as an additional bedroom or to create an independent residence. An architectural design that perfectly merges indoors and outdoors, the harmonic architecture manages to blend its volume into the surroundings, providing privacy and unique sea views that make these houses singular.