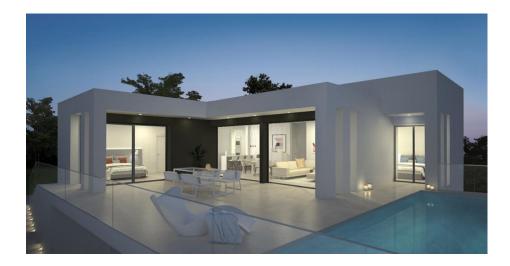

## **DESCRIPTION**

The villas in Magnolias Sunset residential estate are in a privileged location, combining privacy, unique views of the sea and location in the heart of the Cumbre del Sol Residential Resort, an exclusive place to live in and enjoy your holidays. The 238m2 properties have 3 bedrooms, 2 bathrooms, a modern kitchen with an independent pantry, living rooms with direct access to a terrace and garden as well as a ground floor studio that can be used as an additional bedroom or to create an independent residence. An architectural design that perfectly merges indoors and outdoors, the harmonic architecture manages to blend its volume into the surroundings, providing privacy and unique sea views that make these houses singular.