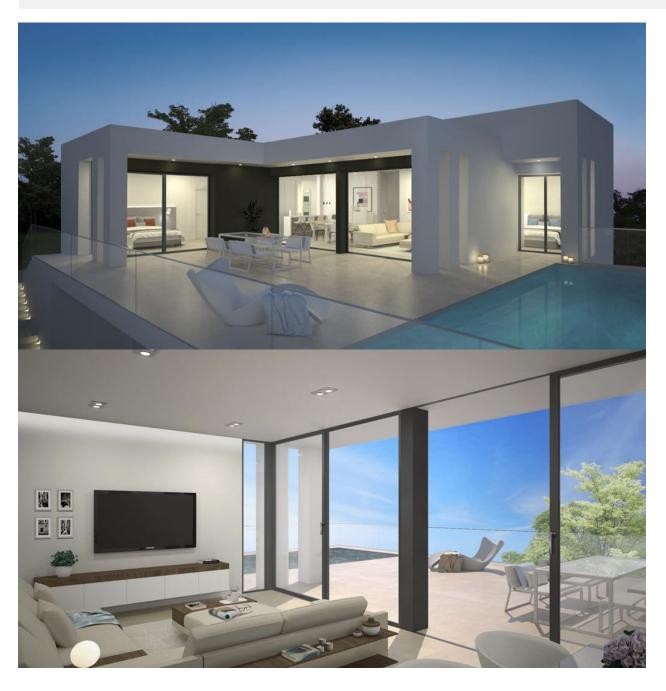

## **DESCRIPTION**

The villas in Magnolias Sunset residential estate are in a privileged location, combining privacy, unique views of the sea and location in the heart of the Cumbre del Sol Residential Resort, an exclusive place to live in and enjoy your holidays. The 238m2 properties have 3 bedrooms, 2 bathrooms, a modern kitchen with an independent pantry, living rooms with direct access to a terrace and garden as well as a ground floor studio that can be used as an additional bedroom or to create an independent residence. An architectural design that perfectly merges indoors and outdoors, the harmonic architecture manages to blend its volume into the surroundings, providing privacy and unique sea views that make these houses singular.