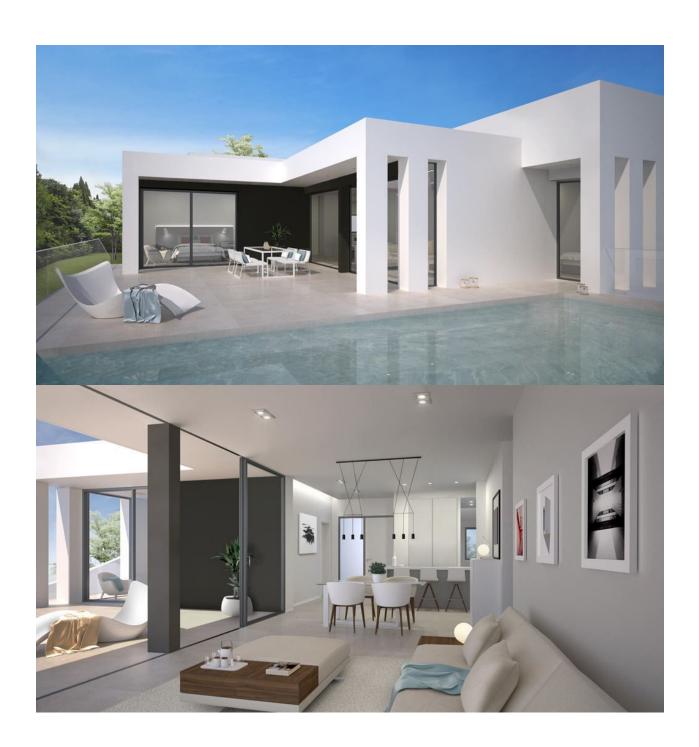

## **DESCRIPTION**

The villas in Magnolias Sunset residential estate are in a privileged location, combining privacy, unique views of the sea and location in the heart of the Cumbre del Sol Residential Resort, an exclusive place to live in and enjoy your holidays. The 238m2 properties have 3 bedrooms, 2 bathrooms, a modern kitchen with an independent pantry, living rooms with direct access to a terrace and garden as well as a ground floor studio that can be used as an additional bedroom or to create an independent residence. An architectural design that perfectly merges indoors and outdoors, the harmonic architecture manages to blend its volume into the surroundings, providing privacy and unique sea views that make these houses singular.