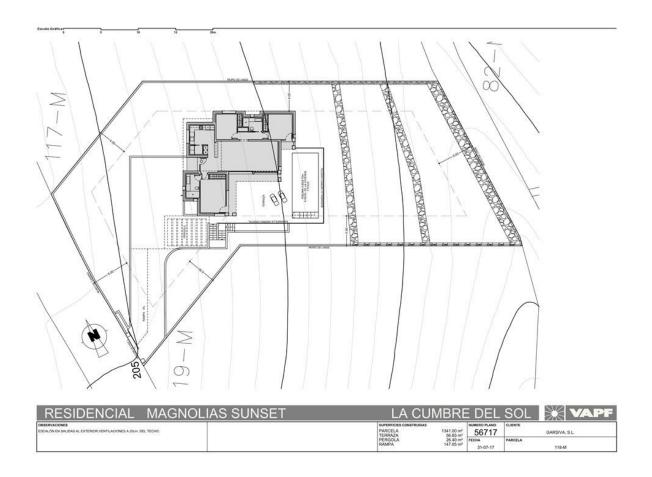

## **DESCRIPTION**

The villas in Magnolias Sunset residential estate are in a privileged location, combining privacy, unique views of the sea and location in the heart of the Cumbre del Sol Residential Resort, an exclusive place to live in and enjoy your holidays. The 238m2 properties have 3 bedrooms, 2 bathrooms, a modern kitchen with an independent pantry, living rooms with direct access to a terrace and garden as well as a ground floor studio that can be used as an additional bedroom or to create an independent residence. An architectural design that perfectly merges indoors and outdoors, the harmonic architecture manages to blend its volume into the surroundings, providing privacy and unique sea views that make these houses singular.