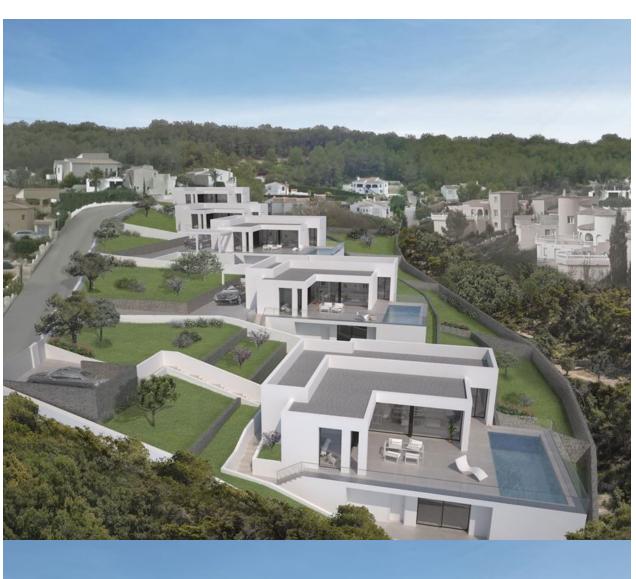

## **DESCRIPTION**

The villas in Magnolias Sunset residential estate are in a privileged location, combining privacy, unique views of the sea and location in the heart of the Cumbre del Sol Residential Resort, an exclusive place to live in and enjoy your holidays. The 238m2 properties have 3 bedrooms, 2 bathrooms, a modern kitchen with an independent pantry, living rooms with direct access to a terrace and garden as well as a ground floor studio that can be used as an additional bedroom or to create an independent residence. An architectural design that perfectly merges indoors and outdoors, the harmonic architecture manages to blend its volume into the surroundings, providing privacy and unique sea views that make these houses singular.