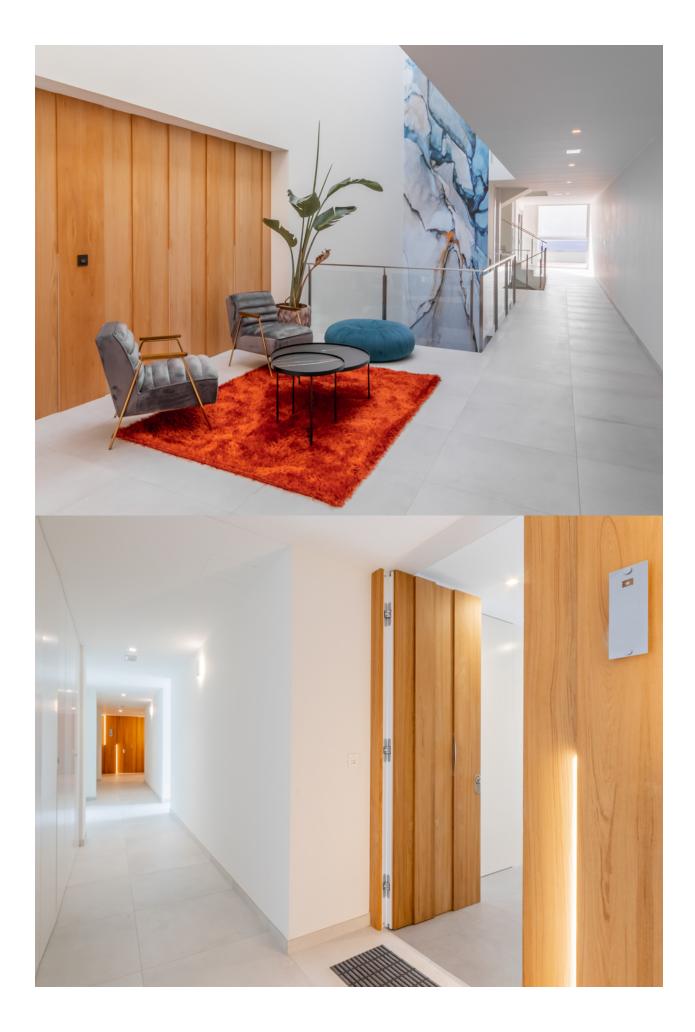

### DESCRIPTION

First class, modern penthouse with spectacular sea views for sale in Cumbre del Sol, Benitachell. This luxurious apartment has a total constructed area of 293m2 (130m2 the house, 53 m2 terrace and 110 m2 common). It is part of a high end residential complex. The orientation is south-southeast. This excellent property has a large living-dining area with fully equipped open-plan kitchen. Three double bedrooms and 2 bathrooms. Separate guest toilet. From the living area you have direct access to the big terrace from where you can enjoy the breathtaking sea views ranging from Cabo de la Nao in Javea up to Moraira. Underfloor heating, ducted air conditioning and home automation. High end finishing with materials from leading brands. The apartment comes with a covered parking space, technical room and storage room. The common areas of the complex comprise a heated indoor pool, Turkish bath, gym, sauna and an overflowing outdoor pool with large terrace. From both pools and in the gym the sea views are impressive.

## PROPERTY GALLERY

"OUR EXPERIENCE IS YOUR GUARANTEE"