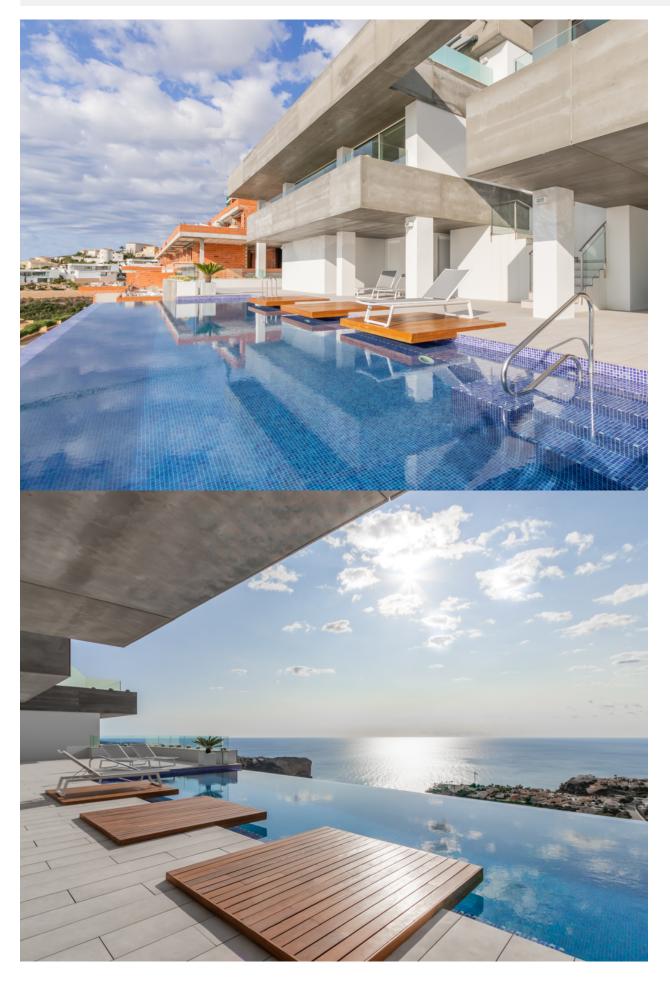

### DESCRIPTION

First class, modern penthouse with spectacular sea views for sale in Cumbre del Sol, Benitachell. This luxurious apartment has a total constructed area of 293m2 (130m2 the house, 53 m2 terrace and 110 m2 common). It is part of a high end residential complex. The orientation is south-southeast. This excellent property has a large living-dining area with fully equipped open-plan kitchen. Three double bedrooms and 2 bathrooms. Separate guest toilet. From the living area you have direct access to the big terrace from where you can enjoy the breathtaking sea views ranging from Cabo de la Nao in Javea up to Moraira. Underfloor heating, ducted air conditioning and home automation. High end finishing with materials from leading brands. The apartment comes with a covered parking space, technical room and storage room. The common areas of the complex comprise a heated indoor pool, Turkish bath, gym, sauna and an overflowing outdoor pool with large terrace. From both pools and in the gym the sea views are impressive.