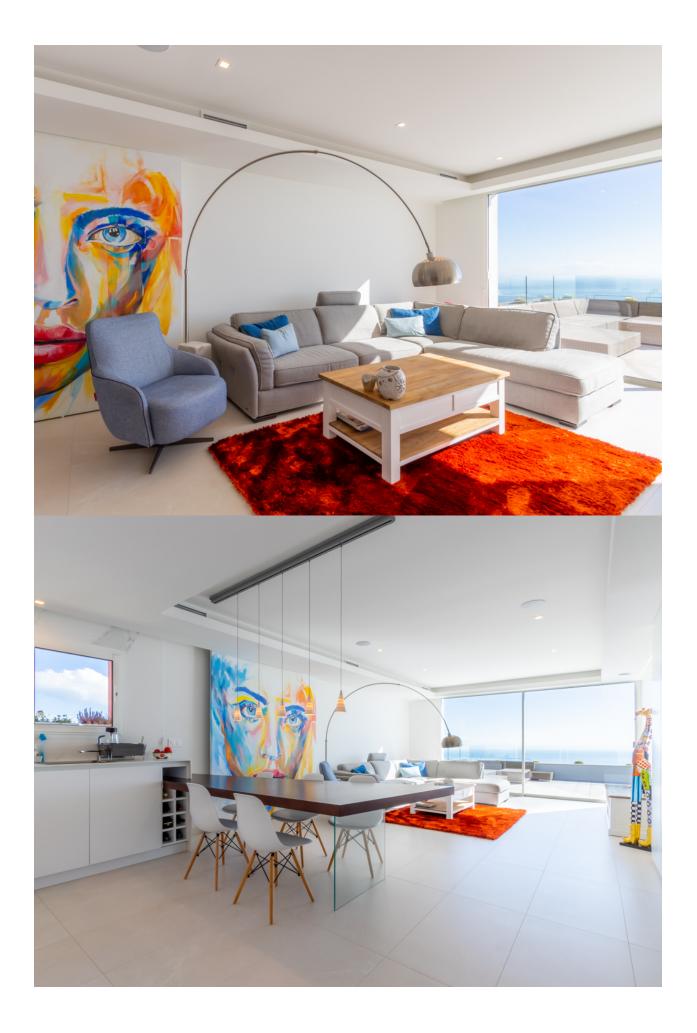

### DESCRIPTION

First class, modern penthouse with spectacular sea views for sale in Cumbre del Sol, Benitachell. This luxurious apartment has a total constructed area of 293m2 (130m2 the house, 53 m2 terrace and 110 m2 common). It is part of a high end residential complex. The orientation is south-southeast. This excellent property has a large living-dining area with fully equipped open-plan kitchen. Three double bedrooms and 2 bathrooms. Separate guest toilet. From the living area you have direct access to the big terrace from where you can enjoy the breathtaking sea views ranging from Cabo de la Nao in Javea up to Moraira. Underfloor heating, ducted air conditioning and home automation. High end finishing with materials from leading brands. The apartment comes with a covered parking space, technical room and storage room. The common areas of the complex comprise a heated indoor pool, Turkish bath, gym, sauna and an overflowing outdoor pool with large terrace. From both pools and in the gym the sea views are impressive.