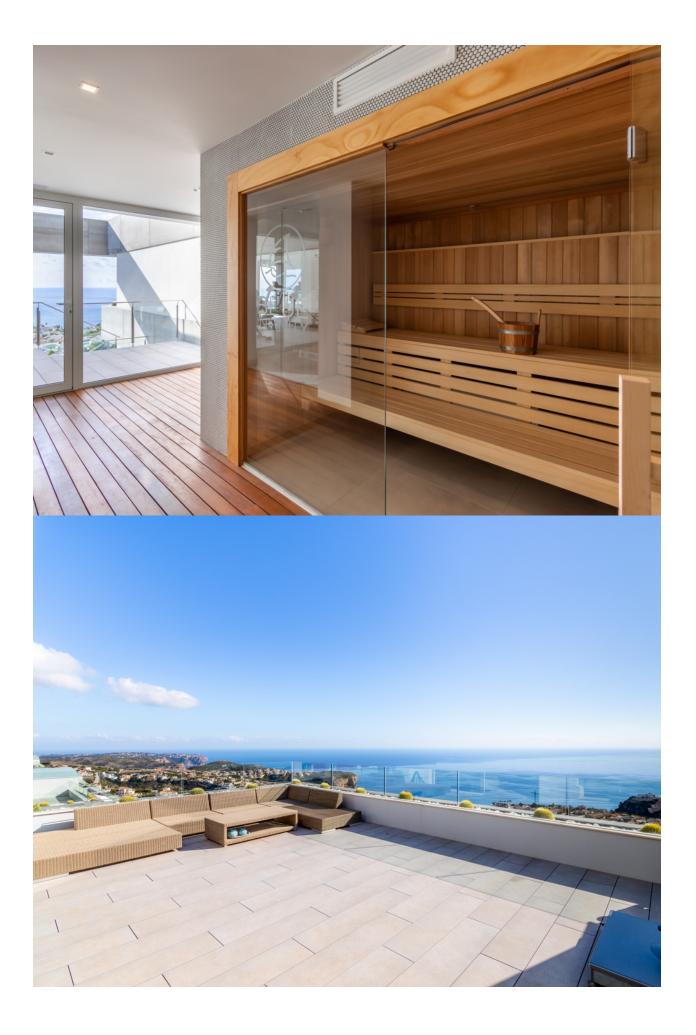

### DESCRIPTION

First class, modern penthouse with spectacular sea views for sale in Cumbre del Sol, Benitachell. This luxurious apartment has a total constructed area of 293m2 (130m2 the house, 53 m2 terrace and 110 m2 common). It is part of a high end residential complex. The orientation is south-southeast. This excellent property has a large living-dining area with fully equipped open-plan kitchen. Three double bedrooms and 2 bathrooms. Separate guest toilet. From the living area you have direct access to the big terrace from where you can enjoy the breathtaking sea views ranging from Cabo de la Nao in Javea up to Moraira. Underfloor heating, ducted air conditioning and home automation. High end finishing with materials from leading brands. The apartment comes with a covered parking space, technical room and storage room. The common areas of the complex comprise a heated indoor pool, Turkish bath, gym, sauna and an overflowing outdoor pool with large terrace. From both pools and in the gym the sea views are impressive.

## PROPERTY GALLERY

"OUR EXPERIENCE IS YOUR GUARANTEE"