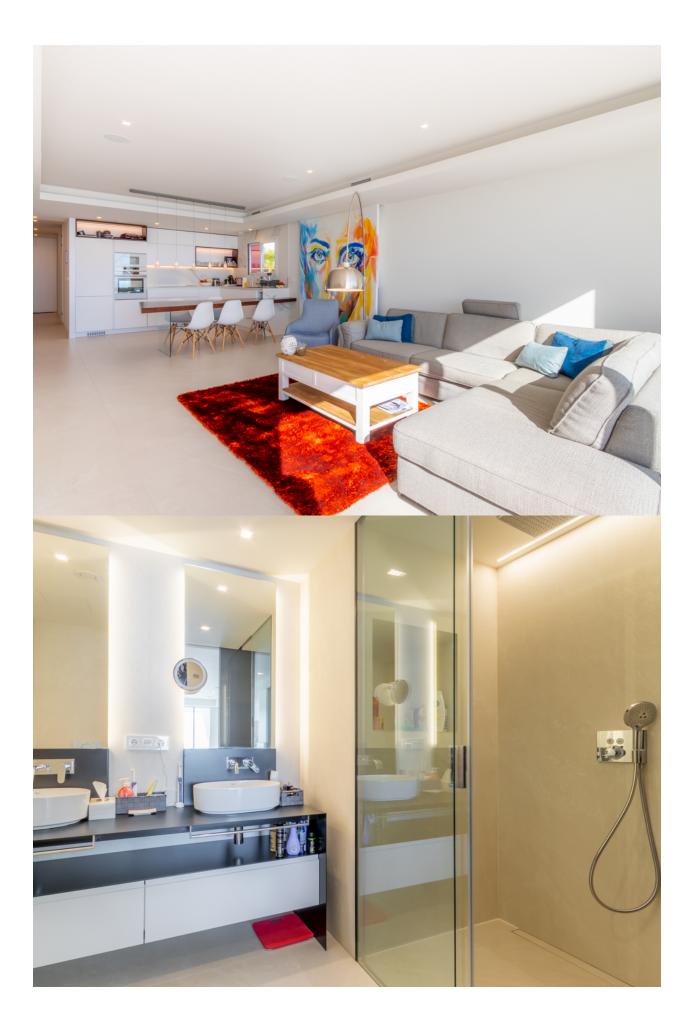

### DESCRIPTION

First class, modern penthouse with spectacular sea views for sale in Cumbre del Sol, Benitachell. This luxurious apartment has a total constructed area of 293m2 (130m2 the house, 53 m2 terrace and 110 m2 common). It is part of a high end residential complex. The orientation is south-southeast. This excellent property has a large living-dining area with fully equipped open-plan kitchen. Three double bedrooms and 2 bathrooms. Separate guest toilet. From the living area you have direct access to the big terrace from where you can enjoy the breathtaking sea views ranging from Cabo de la Nao in Javea up to Moraira. Underfloor heating, ducted air conditioning and home automation. High end finishing with materials from leading brands. The apartment comes with a covered parking space, technical room and storage room. The common areas of the complex comprise a heated indoor pool, Turkish bath, gym, sauna and an overflowing outdoor pool with large terrace. From both pools and in the gym the sea views are impressive.

## PROPERTY GALLERY

"OUR EXPERIENCE IS YOUR GUARANTEE"