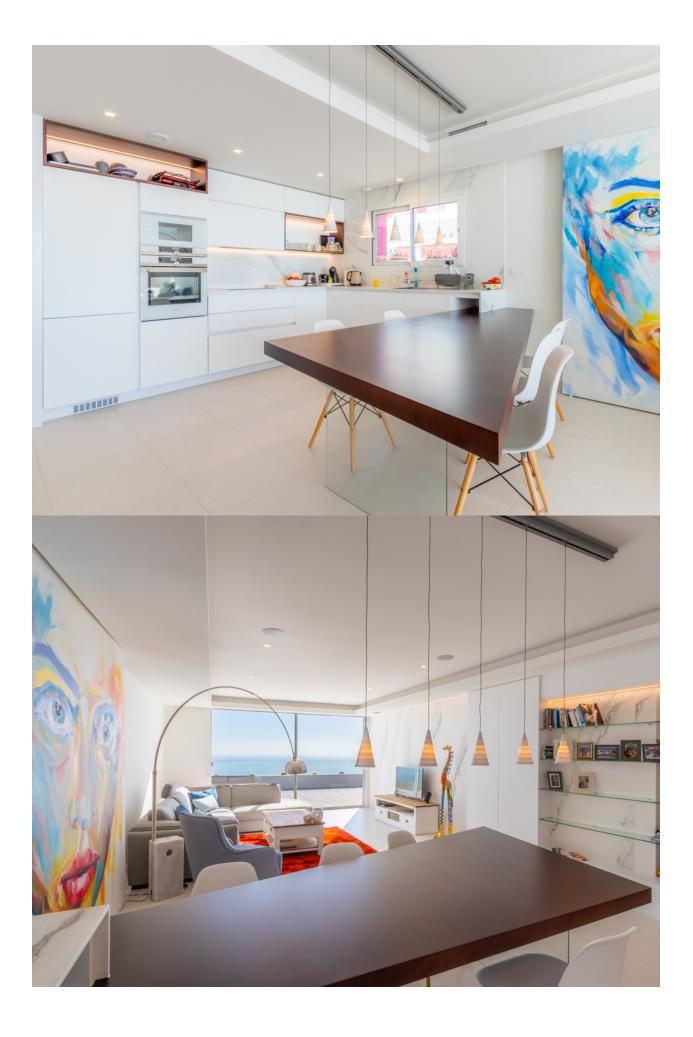

### DESCRIPTION

First class, modern penthouse with spectacular sea views for sale in Cumbre del Sol, Benitachell. This luxurious apartment has a total constructed area of 293m2 (130m2 the house, 53 m2 terrace and 110 m2 common). It is part of a high end residential complex. The orientation is south-southeast. This excellent property has a large living-dining area with fully equipped open-plan kitchen. Three double bedrooms and 2 bathrooms. Separate guest toilet. From the living area you have direct access to the big terrace from where you can enjoy the breathtaking sea views ranging from Cabo de la Nao in Javea up to Moraira. Underfloor heating, ducted air conditioning and home automation. High end finishing with materials from leading brands. The apartment comes with a covered parking space, technical room and storage room. The common areas of the complex comprise a heated indoor pool, Turkish bath, gym, sauna and an overflowing outdoor pool with large terrace. From both pools and in the gym the sea views are impressive.

## PROPERTY GALLERY

"OUR EXPERIENCE IS YOUR GUARANTEE"