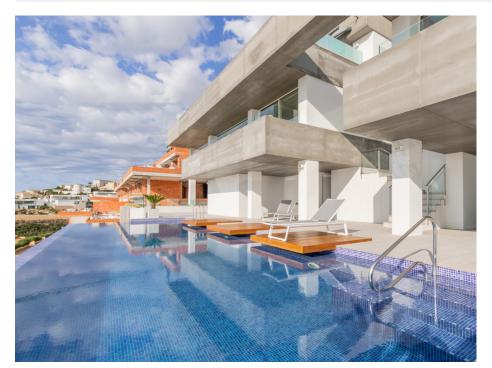

### DESCRIPTION

First class, modern penthouse with spectacular sea views for sale in Cumbre del Sol, Benitachell. This luxurious apartment has a total constructed area of 293m2 (130m2 the house, 53 m2 terrace and 110 m2 common). It is part of a high end residential complex. The orientation is south-southeast. This excellent property has a large living-dining area with fully equipped open-plan kitchen. Three double bedrooms and 2 bathrooms. Separate guest toilet. From the living area you have direct access to the big terrace from where you can enjoy the breathtaking sea views ranging from Cabo de la Nao in Javea up to Moraira. Underfloor heating, ducted air conditioning and home automation. High end finishing with materials from leading brands. The apartment comes with a covered parking space, technical room and storage room. The common areas of the complex comprise a heated indoor pool, Turkish bath, gym, sauna and an overflowing outdoor pool with large terrace. From both pools and in the gym the sea views are impressive.