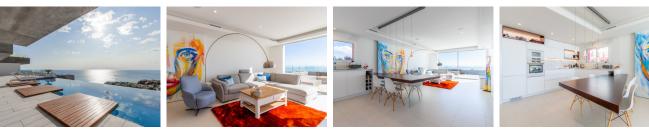

#### REF: # 8960

### BENITACHELL



| INFO             |             |
|------------------|-------------|
| PRIX:            | 750.000 €   |
| TYPE:            | Appartement |
| CITY:            | Benitachell |
| CHAMBRES:        | 3           |
| Ba ENFANTS:      | 2           |
| Built ( m2 ):    | 130         |
| pas ( m2 ):      | -           |
| Terrasse ( m2 ): | -           |
| A ENFANTS:       | -           |
| de plante:       | -           |
| MESSAGE          | -           |



### DESCRIPTION

First class, modern penthouse with spectacular sea views for sale in Cumbre del Sol, Benitachell. This luxurious apartment has a total constructed area of 293m2 (130m2 the house, 53 m2 terrace and 110 m2 common). It is part of a high end residential complex. The orientation is south-southeast. This excellent property has a large living-dining area with fully equipped open-plan kitchen. Three double bedrooms and 2 bathrooms. Separate guest toilet. From the living area you have direct access to the big terrace from where you can enjoy the breathtaking sea views ranging from Cabo de la Nao in Javea up to Moraira. Underfloor heating, ducted air conditioning and home automation. High end finishing with materials from leading brands. The apartment comes with a covered parking