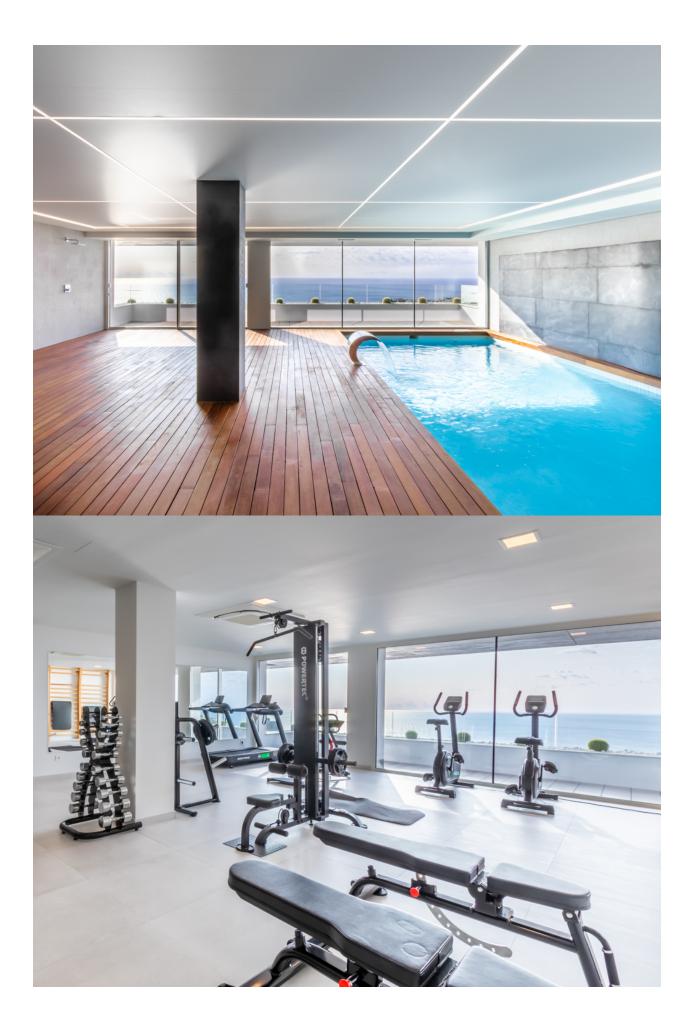

### DESCRIPTION

First class, modern penthouse with spectacular sea views for sale in Cumbre del Sol, Benitachell. This luxurious apartment has a total constructed area of 293m2 (130m2 the house, 53 m2 terrace and 110 m2 common). It is part of a high end residential complex. The orientation is south-southeast. This excellent property has a large living-dining area with fully equipped open-plan kitchen. Three double bedrooms and 2 bathrooms. Separate guest toilet. From the living area you have direct access to the big terrace from where you can enjoy the breathtaking sea views ranging from Cabo de la Nao in Javea up to Moraira. Underfloor heating, ducted air conditioning and home automation. High end finishing with materials from leading brands. The apartment comes with a covered parking space, technical room and storage room. The common areas of the complex comprise a heated indoor pool, Turkish bath, gym, sauna and an overflowing outdoor pool with large terrace. From both pools and in the gym the sea views are impressive.

## PROPERTY GALLERY

"OUR EXPERIENCE IS YOUR GUARANTEE"