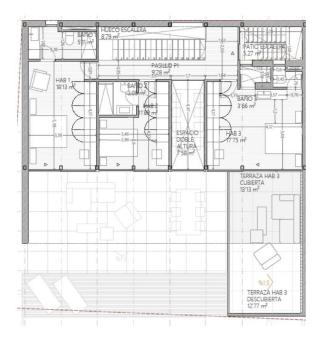

| VIVIENDA                          | 2                    |  |
|-----------------------------------|----------------------|--|
| Estancia                          | Superficies útiles   |  |
| Planta Primera                    |                      |  |
| EXTERIOR                          |                      |  |
| Terraza garaje cubierta           | 13,13 m <sup>2</sup> |  |
| Terraza garaje descubierto        | 12,79 m²             |  |
| Patio escalera acceso<br>solárium | 5,27 m²              |  |
| TOTAL ÚTIL:                       | 31,19 m²             |  |
| INTERIOR                          |                      |  |
| Pasillo P1                        | 9,28 m²              |  |
| Dormitorio 1                      | 18,13 m²             |  |
| Baño 1                            | 5,11 m²              |  |
| Dormitorio 2                      | 11,89 m²             |  |
| Baño 2                            | 3,05 m²              |  |
| Dormitorio 3                      | 17,75 m <sup>2</sup> |  |
| Baño 3                            | 3,66 m²              |  |
| Doble altura escalera             | 3,38 m²              |  |
| Doble altura comedor              | 7,58 m²              |  |
| TOTAL ÚTIL:                       | 79,83 m²             |  |