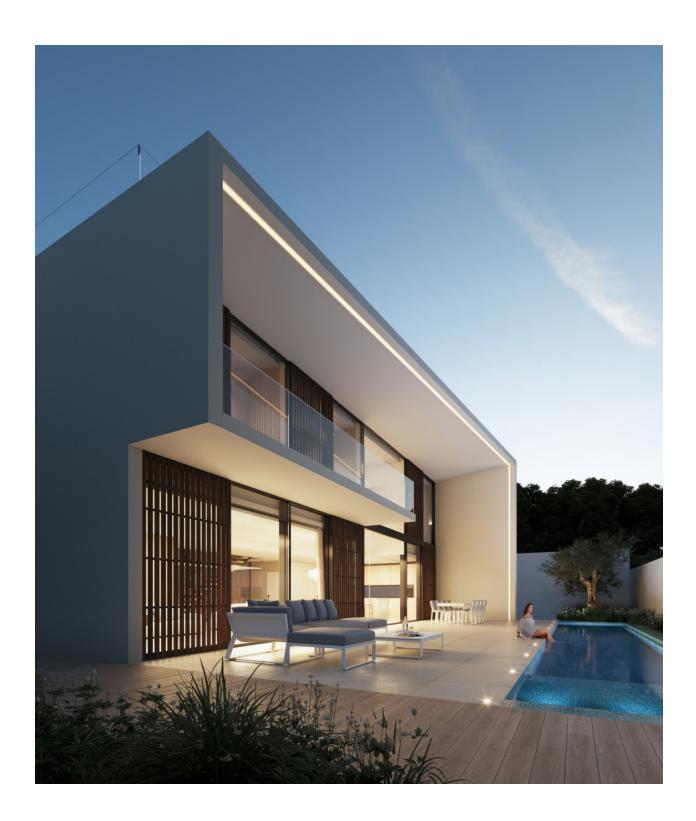

## **DESCRIPTION**

This exclusive modern design villa in Playa de Albir, Alfàs del Pi, Costa Blanca, is a newly built home that combines luxury, comfort and an unbeatable location, just a 15minute walk from the beach, with delivery scheduled for December 2024. The property has a constructed area of 339 m² on a plot of 480 m², with a Mediterranean garden and a heated swimming pool. On the ground floor, an open space that combines a living room, dining room and kitchen with large windows and a double height that fills the entire house with natural light, connecting the interiors with the exteriors through interior patios, as well as including a garage with direct access to the house. On the first floor there are 3 ensuite bedrooms with access to a private terrace and a spectacular solarium with views of Puig Campana, the Sierra Bernia and the Sierra Helada. The semibasement floor offers 90 m² of customizable space for a gym, games room or more bedrooms. Among the outstanding features are