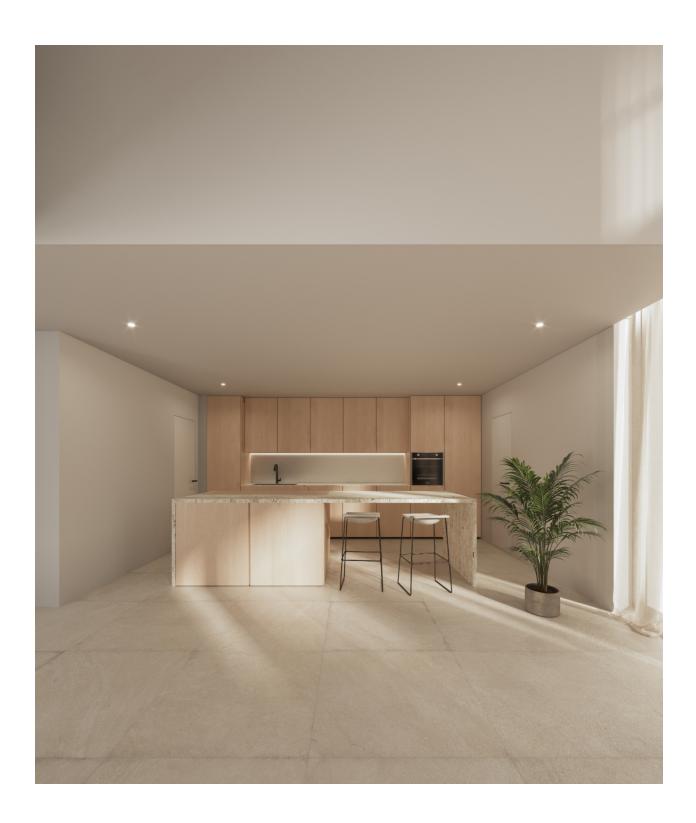

## **DESCRIPTION**

This exclusive modern design villa in Playa de Albir, Alfàs del Pi, Costa Blanca, is a newly built home that combines luxury, comfort and an unbeatable location, just a 15minute walk from the beach, with delivery scheduled for December 2024. The property has a constructed area of 339 m² on a plot of 480 m², with a Mediterranean garden and a heated swimming pool. On the ground floor, an open space that combines a living room, dining room and kitchen with large windows and a double height that fills the entire house with natural light, connecting the interiors with the exteriors through interior patios, as well as including a garage with direct access to the house. On the first floor there are 3 ensuite bedrooms with access to a private terrace and a spectacular solarium with views of Puig Campana, the Sierra Bernia and the Sierra Helada. The semibasement floor offers 90 m² of customizable space for a gym, games room or more bedrooms. Among the outstanding features are