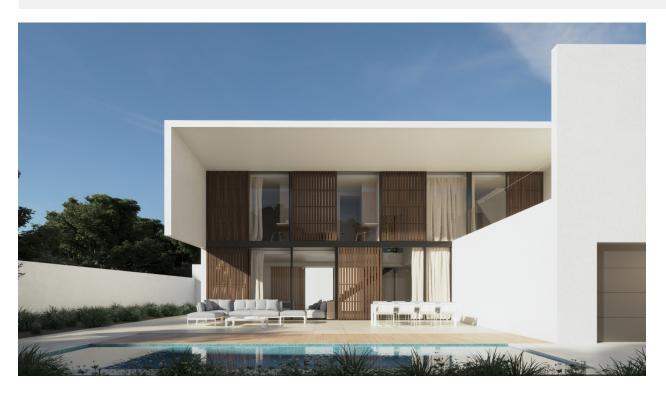

## **DESCRIPTION**

This exclusive modern design villa in Playa de Albir, Alfàs del Pi, Costa Blanca, is a newly built home that combines luxury, comfort and an unbeatable location, just a 15minute walk from the beach, with delivery scheduled for December 2024. The property has a constructed area of 339 m² on a plot of 480 m², with a Mediterranean garden and a heated swimming pool. On the ground floor, an open space that combines a living room, dining room and kitchen with large windows and a double height that fills the entire house with natural light, connecting the interiors with the exteriors through interior patios, as well as including a garage with direct access to the house. On the first floor there are 3 ensuite bedrooms with access to a private terrace and a spectacular solarium with views of Puig Campana, the Sierra Bernia and the Sierra Helada. The semibasement floor offers 90 m² of customizable space for a gym, games room or more bedrooms. Among the outstanding features are