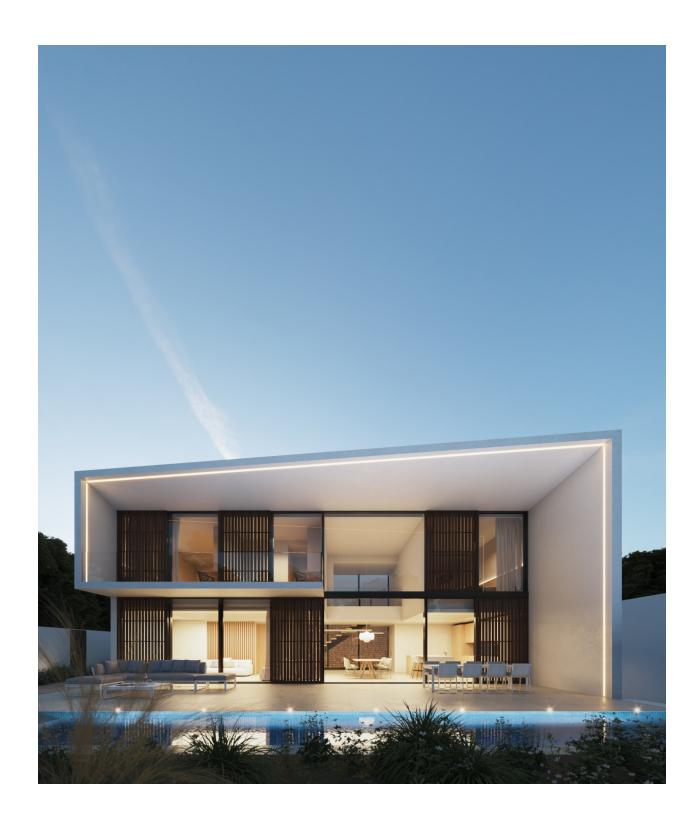

## **DESCRIPTION**

This exclusive modern design villa in Playa de Albir, Alfàs del Pi, Costa Blanca, is a newly built home that combines luxury, comfort and an unbeatable location, just a 15minute walk from the beach, with delivery scheduled for December 2024. The property has a constructed area of 339 m² on a plot of 480 m², with a Mediterranean garden and a heated swimming pool. On the ground floor, an open space that combines a living room, dining room and kitchen with large windows and a double height that fills the entire house with natural light, connecting the interiors with the exteriors through interior patios, as well as including a garage with direct access to the house. On the first floor there are 3 ensuite bedrooms with access to a private terrace and a spectacular solarium with views of Puig Campana, the Sierra Bernia and the Sierra Helada. The semibasement floor offers 90 m² of customizable space for a gym, games room or more bedrooms. Among the outstanding features are