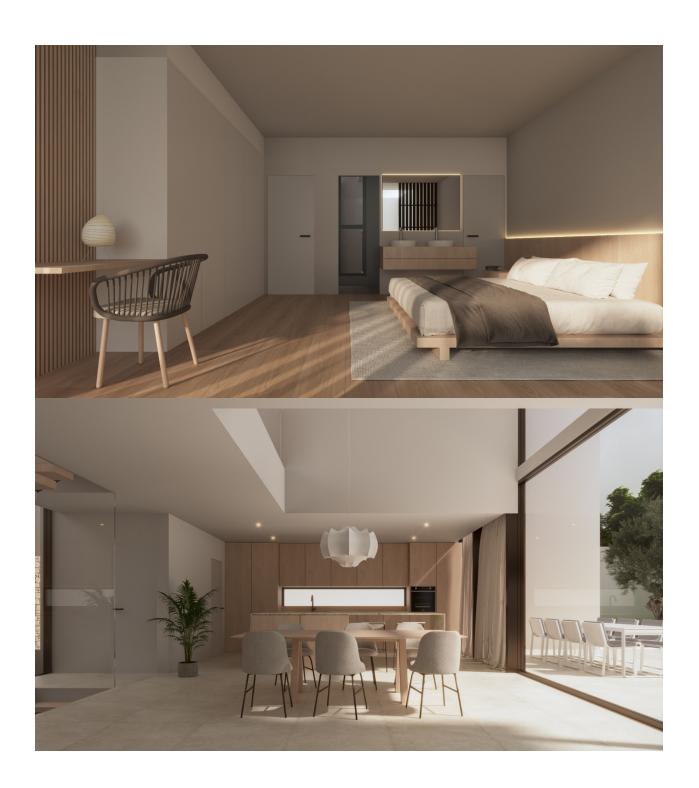

## **DESCRIPTION**

This exclusive modern design villa in Playa de Albir, Alfàs del Pi, Costa Blanca, is a newly built home that combines luxury, comfort and an unbeatable location, just a 15minute walk from the beach, with delivery scheduled for December 2024. The property has a constructed area of 339 m² on a plot of 480 m², with a Mediterranean garden and a heated swimming pool. On the ground floor, an open space that combines a living room, dining room and kitchen with large windows and a double height that fills the entire house with natural light, connecting the interiors with the exteriors through interior patios, as well as including a garage with direct access to the house. On the first floor there are 3 ensuite bedrooms with access to a private terrace and a spectacular solarium with views of Puig Campana, the Sierra Bernia and the Sierra Helada. The semibasement floor offers 90 m² of customizable space for a gym, games room or more bedrooms. Among the outstanding features are

| VIVIENDA                          | 2                    |  |
|-----------------------------------|----------------------|--|
| Estancia                          | Superficies útiles   |  |
| Planta Primera                    |                      |  |
| EXTERIOR                          |                      |  |
| Terraza garaje cubierta           | 13,13 m <sup>2</sup> |  |
| Terraza garaje descubierto        | 12,79 m²             |  |
| Patio escalera acceso<br>solárium | 5,27 m²              |  |
| TOTAL ÚTIL:                       | 31,19 m²             |  |
| INTERIOR                          |                      |  |
| Pasillo P1                        | 9,28 m²              |  |
| Dormitorio 1                      | 18,13 m²             |  |
| Baño 1                            | 5,11 m²              |  |
| Dormitorio 2                      | 11,89 m²             |  |
| Baño 2                            | 3,05 m²              |  |
| Dormitorio 3                      | 17,75 m <sup>2</sup> |  |
| Baño 3                            | 3,66 m²              |  |
| Doble altura escalera             | 3,38 m²              |  |
| Doble altura comedor              | 7,58 m²              |  |
| TOTAL ÚTIL:                       | 79,83 m²             |  |