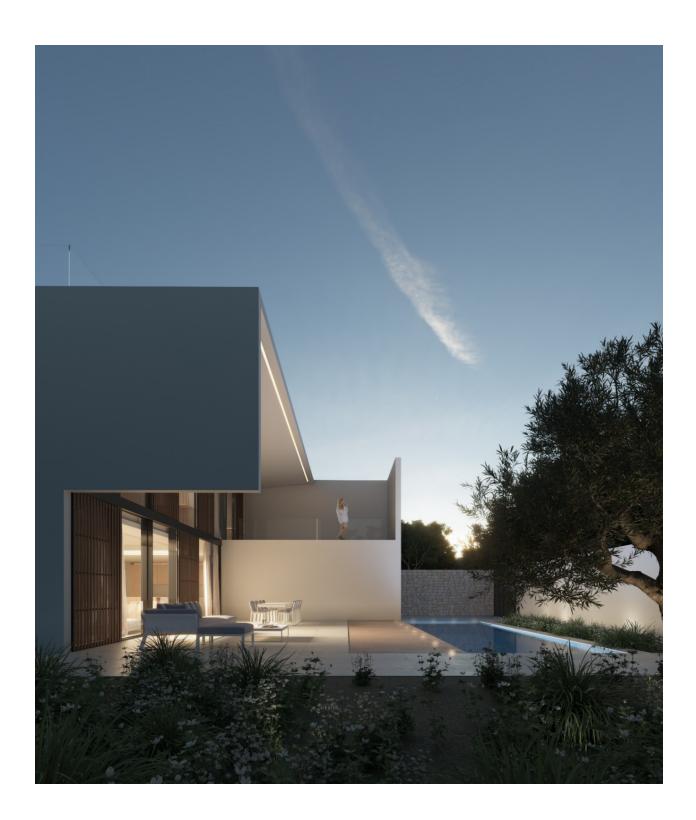

## **DESCRIPTION**

This exclusive modern design villa in Playa de Albir, Alfàs del Pi, Costa Blanca, is a newly built home that combines luxury, comfort and an unbeatable location, just a 15minute walk from the beach, with delivery scheduled for December 2024. The property has a constructed area of 339 m² on a plot of 480 m², with a Mediterranean garden and a heated swimming pool. On the ground floor, an open space that combines a living room, dining room and kitchen with large windows and a double height that fills the entire house with natural light, connecting the interiors with the exteriors through interior patios, as well as including a garage with direct access to the house. On the first floor there are 3 ensuite bedrooms with access to a private terrace and a spectacular solarium with views of Puig Campana, the Sierra Bernia and the Sierra Helada. The semibasement floor offers 90 m² of customizable space for a gym, games room or more bedrooms. Among the outstanding features are