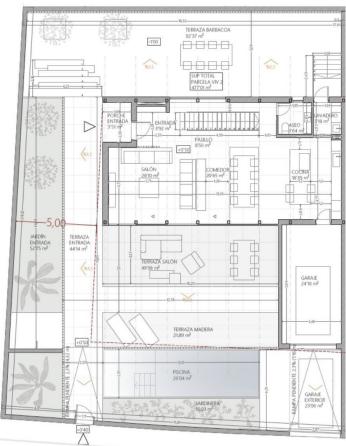

## PROPERTY GALLERY

| VIVIENDA 2              |                       |  |
|-------------------------|-----------------------|--|
| Estancia                | Sup útiles            |  |
| Planta Baja             |                       |  |
| EXTERIOR                |                       |  |
| Terraza salón           | 49,98 m²              |  |
| Terraza piscina madera  | 21,89 m²              |  |
| Garaje exterior         | 23,06 m²              |  |
| Terraza BBQ -1          | 92,37 m²              |  |
| Terraza Pisable entrada | 44,14 m²              |  |
| INTERIOR                | 231,44 m <sup>2</sup> |  |
| Cocina                  | 18,39 m²              |  |
| Aseo                    | 3,64 m²               |  |
| Circulaciones PB        | 8,50 m²               |  |
| Comedor                 | 20,65 m²              |  |
| Salón                   | 28,10 m²              |  |
| Hall                    | 3,92 m²               |  |
| Recibidor               | 3,51 m²               |  |
| Lavadero                | 3,18 m²               |  |
| Garaje                  | 23,15 m²              |  |
|                         |                       |  |