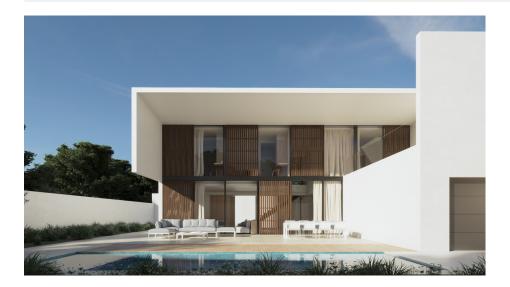

## **DESCRIPTION**

This exclusive modern design villa in Playa de Albir, Alfàs del Pi, Costa Blanca, is a newly built home that combines luxury, comfort and an unbeatable location, just a 15minute walk from the beach, with delivery scheduled for December 2024. The property has a constructed area of 339 m² on a plot of 480 m², with a Mediterranean garden and a heated swimming pool. On the ground floor, an open space that combines a living room, dining room and kitchen with large windows and a double height that fills the entire house with natural light, connecting the interiors with the exteriors through interior patios, as well as including a garage with direct access to the house. On the first floor there are 3 ensuite bedrooms with access to a private terrace and a spectacular solarium with views of Puig Campana, the Sierra Bernia and the Sierra Helada. The semibasement floor offers 90 m² of customizable space for a gym, games room or more bedrooms. Among the outstanding features are

underfloor heating, hotcold air conditioning, home automation system and alarm, as well as top quality finishes. This villa offers a privileged environment with contemporary design and all the necessary amenities for maximum comfort. Contact us for more information or to arrange a viewing and discover your new luxury home!