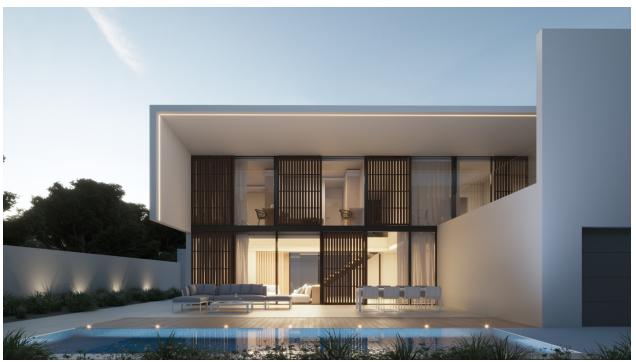

## **DESCRIPTION**

This exclusive modern design villa in Playa de Albir, Alfàs del Pi, Costa Blanca, is a newly built home that combines luxury, comfort and an unbeatable location, just a 15minute walk from the beach, with delivery scheduled for December 2024. The property has a constructed area of 339 m² on a plot of 480 m², with a Mediterranean garden and a heated swimming pool. On the ground floor, an open space that combines a living room, dining room and kitchen with large windows and a double height that fills the entire house with natural light, connecting the interiors with the exteriors through interior patios, as well as including a garage with direct access to the house. On the first floor there are 3 ensuite bedrooms with access to a private terrace and a spectacular solarium with views of Puig Campana, the Sierra Bernia and the Sierra Helada. The semibasement floor offers 90 m² of customizable space for a gym, games room or more bedrooms. Among the outstanding features are

underfloor heating, hotcold air conditioning, home automation system and alarm, as well as top quality finishes. This villa offers a privileged environment with contemporary design and all the necessary amenities for maximum comfort. Contact us for more information or to arrange a viewing and discover your new luxury home!