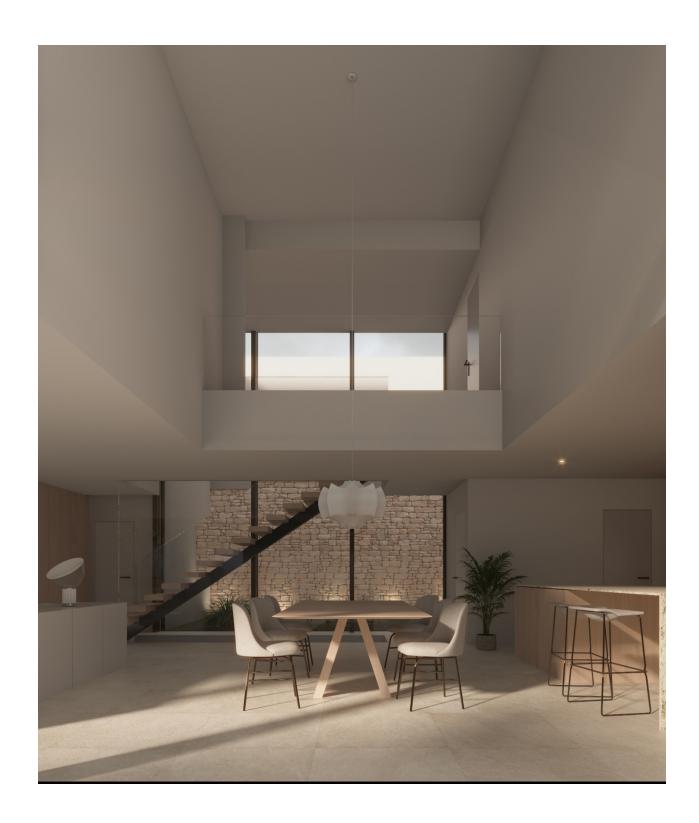

## **DESCRIPTION**

This exclusive modern design villa in Playa de Albir, Alfàs del Pi, Costa Blanca, is a newly built home that combines luxury, comfort and an unbeatable location, just a 15minute walk from the beach, with delivery scheduled for December 2024. The property has a constructed area of 339 m² on a plot of 480 m², with a Mediterranean garden and a heated swimming pool. On the ground floor, an open space that combines a living room, dining room and kitchen with large windows and a double height that fills the entire house with natural light, connecting the interiors with the exteriors through interior patios, as well as including a garage with direct access to the house. On the first floor there are 3 ensuite bedrooms with access to a private terrace and a spectacular solarium with views of Puig Campana, the Sierra Bernia and the Sierra Helada. The semibasement floor offers 90 m² of customizable space for a gym, games room or more bedrooms. Among the outstanding features are