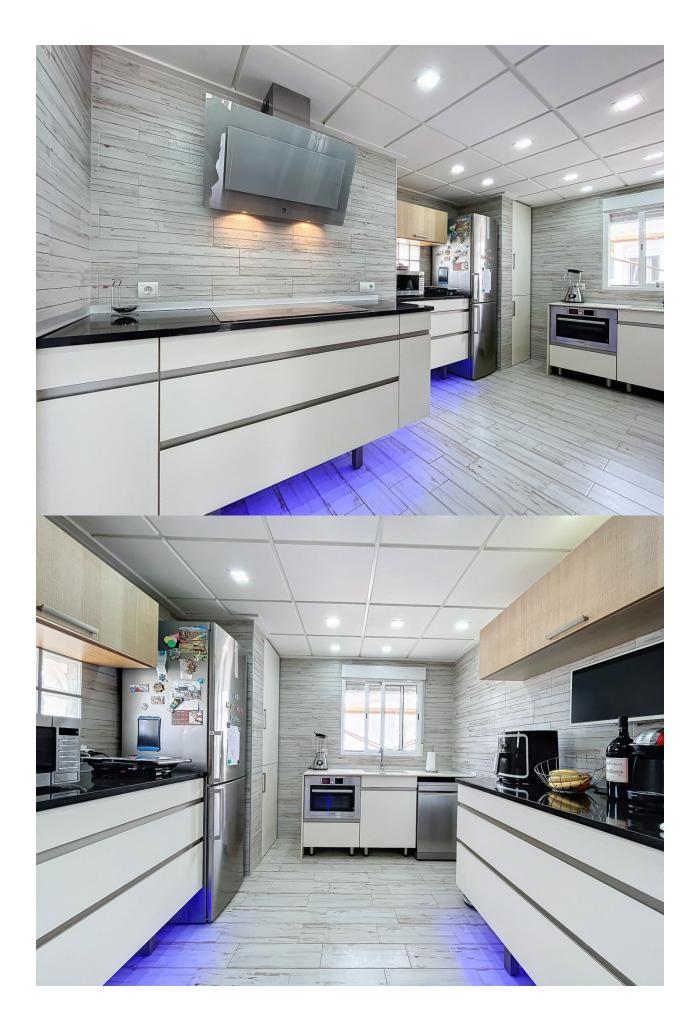

## DESCRIPTION

Recently renovated detached house, for which quality materials have been used, this is located in a very quiet area of La Nucia, near the British school "Ellians". The house is distributed over three floors. The ground floor has a spacious livingdining room, which is equipped with pellet stove, a fully equipped modern kitchen with laundry room, guest toilet and a bedroom. The first floor consists of 3 bedrooms and 2 bathrooms (one of them en suite). On the top floor is the solarium, from which we can enjoy magnificent panoramic views of both the sea and the surroundings. The house is equipped with air conditioning (hot cold), electric radiators, fitted wardrobes, security doors, among others. In the outdoor area we find a nice barbecue, a large gym, as well as a beautiful garden that is easy to maintain. There is the possibility of building a swimming pool. Outdoor parking for 4 5 cars.