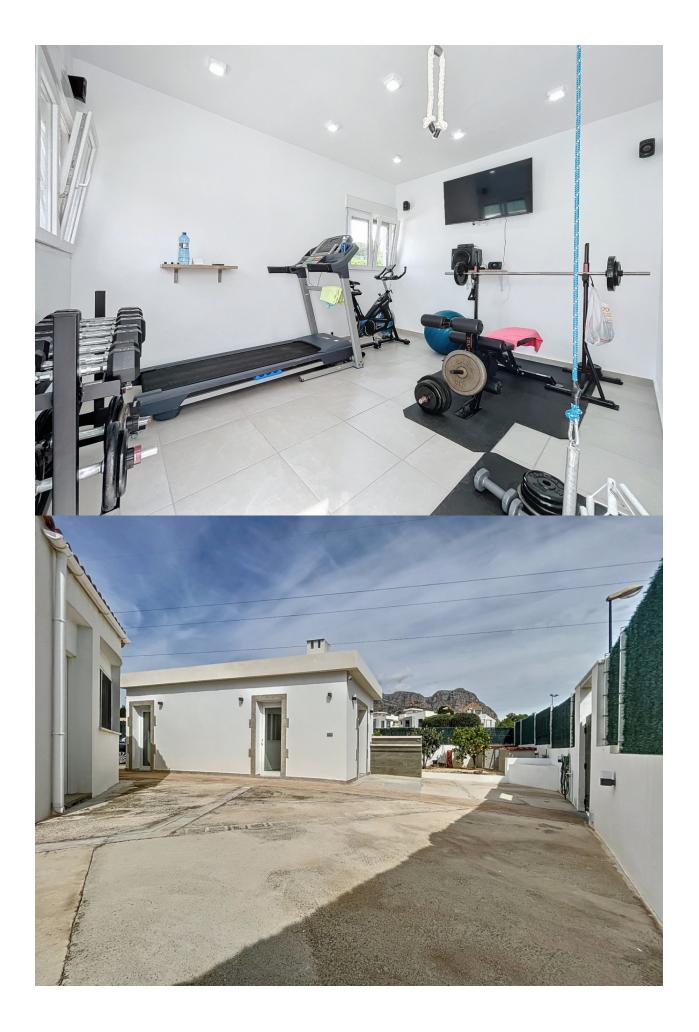

## DESCRIPTION

Recently renovated detached house, for which quality materials have been used, this is located in a very quiet area of La Nucia, near the British school "Ellians". The house is distributed over three floors. The ground floor has a spacious livingdining room, which is equipped with pellet stove, a fully equipped modern kitchen with laundry room, guest toilet and a bedroom. The first floor consists of 3 bedrooms and 2 bathrooms (one of them en suite). On the top floor is the solarium, from which we can enjoy magnificent panoramic views of both the sea and the surroundings. The house is equipped with air conditioning (hot cold), electric radiators, fitted wardrobes, security doors, among others. In the outdoor area we find a nice barbecue, a large gym, as well as a beautiful garden that is easy to maintain. There is the possibility of building a swimming pool. Outdoor parking for 4 5 cars.