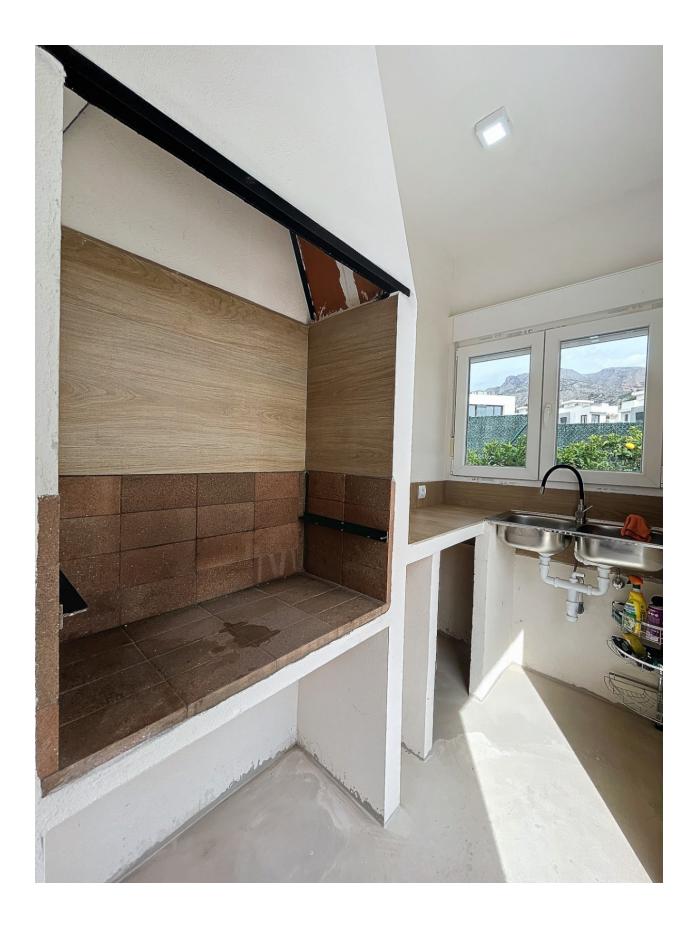

## DESCRIPTION

Recently renovated detached house, for which quality materials have been used, this is located in a very quiet area of La Nucia, near the British school "Ellians". The house is distributed over three floors. The ground floor has a spacious livingdining room, which is equipped with pellet stove, a fully equipped modern kitchen with laundry room, guest toilet and a bedroom. The first floor consists of 3 bedrooms and 2 bathrooms (one of them en suite). On the top floor is the solarium, from which we can enjoy magnificent panoramic views of both the sea and the surroundings. The house is equipped with air conditioning (hot cold), electric radiators, fitted wardrobes, security doors, among others. In the outdoor area we find a nice barbecue, a large gym, as well as a beautiful garden that is easy to maintain. There is the possibility of building a swimming pool. Outdoor parking for 4 5 cars.