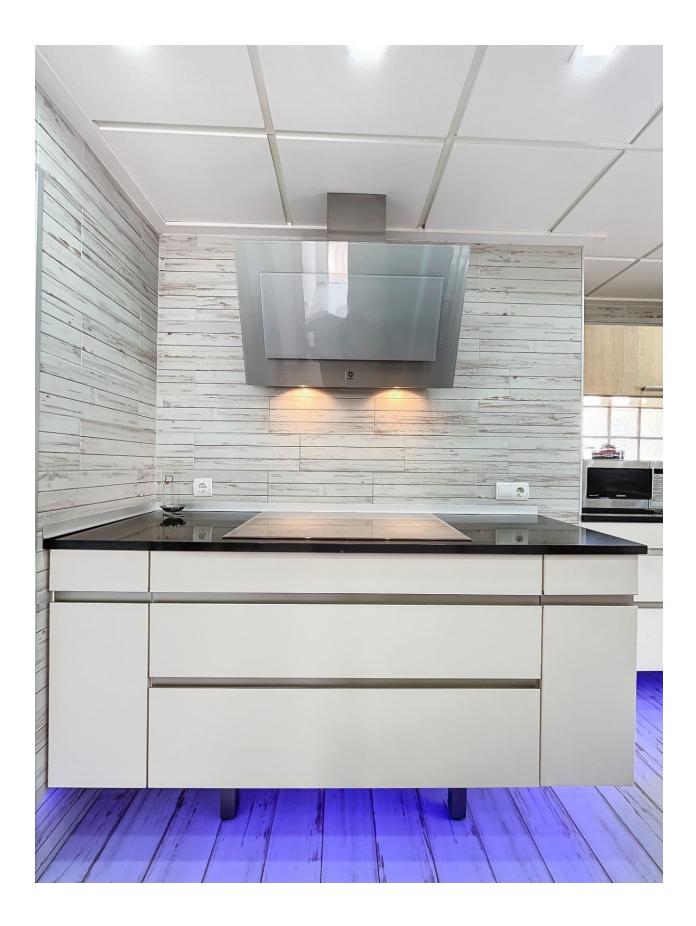

## DESCRIPTION

Recently renovated detached house, for which quality materials have been used, this is located in a very quiet area of La Nucia, near the British school "Ellians". The house is distributed over three floors. The ground floor has a spacious livingdining room, which is equipped with pellet stove, a fully equipped modern kitchen with laundry room, guest toilet and a bedroom. The first floor consists of 3 bedrooms and 2 bathrooms (one of them en suite). On the top floor is the solarium, from which we can enjoy magnificent panoramic views of both the sea and the surroundings. The house is equipped with air conditioning (hot cold), electric radiators, fitted wardrobes, security doors, among others. In the outdoor area we find a nice barbecue, a large gym, as well as a beautiful garden that is easy to maintain. There is the possibility of building a swimming pool. Outdoor parking for 4 5 cars.