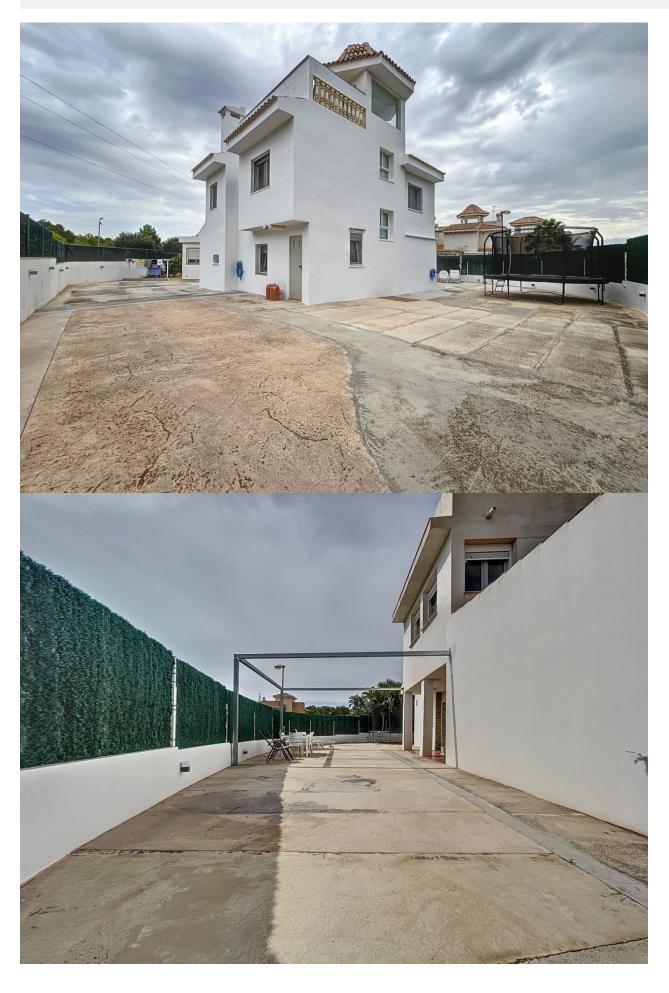

## DESCRIPTION

Recently renovated detached house, for which quality materials have been used, this is located in a very quiet area of La Nucia, near the British school "Ellians". The house is distributed over three floors. The ground floor has a spacious livingdining room, which is equipped with pellet stove, a fully equipped modern kitchen with laundry room, guest toilet and a bedroom. The first floor consists of 3 bedrooms and 2 bathrooms (one of them en suite). On the top floor is the solarium, from which we can enjoy magnificent panoramic views of both the sea and the surroundings. The house is equipped with air conditioning (hot cold), electric radiators, fitted wardrobes, security doors, among others. In the outdoor area we find a nice barbecue, a large gym, as well as a beautiful garden that is easy to maintain. There is the possibility of building a swimming pool. Outdoor parking for 4 5 cars.