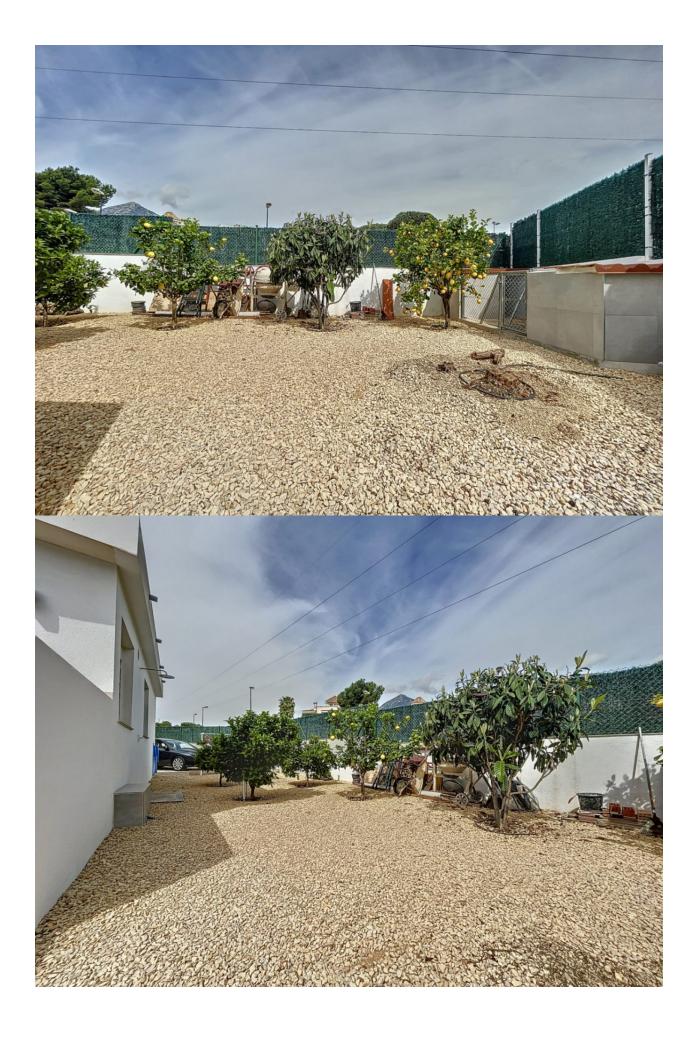

## DESCRIPTION

Recently renovated detached house, for which quality materials have been used, this is located in a very quiet area of La Nucia, near the British school "Ellians". The house is distributed over three floors. The ground floor has a spacious livingdining room, which is equipped with pellet stove, a fully equipped modern kitchen with laundry room, guest toilet and a bedroom. The first floor consists of 3 bedrooms and 2 bathrooms (one of them en suite). On the top floor is the solarium, from which we can enjoy magnificent panoramic views of both the sea and the surroundings. The house is equipped with air conditioning (hot cold), electric radiators, fitted wardrobes, security doors, among others. In the outdoor area we find a nice barbecue, a large gym, as well as a beautiful garden that is easy to maintain. There is the possibility of building a swimming pool. Outdoor parking for 4 5 cars.