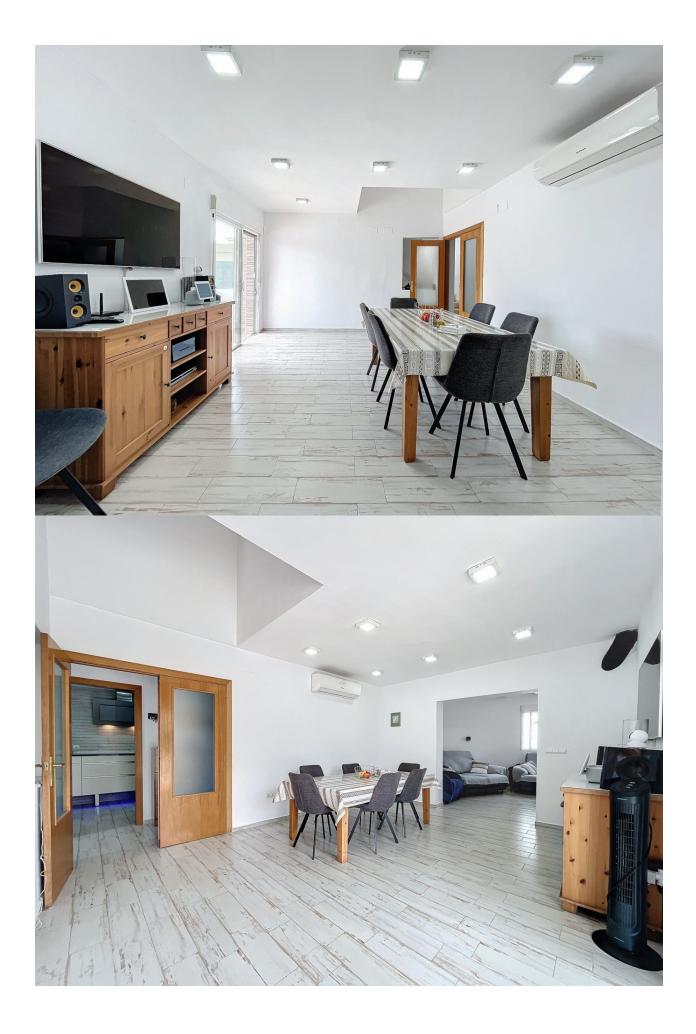

## DESCRIPTION

Recently renovated detached house, for which quality materials have been used, this is located in a very quiet area of La Nucia, near the British school "Ellians". The house is distributed over three floors. The ground floor has a spacious livingdining room, which is equipped with pellet stove, a fully equipped modern kitchen with laundry room, guest toilet and a bedroom. The first floor consists of 3 bedrooms and 2 bathrooms (one of them en suite). On the top floor is the solarium, from which we can enjoy magnificent panoramic views of both the sea and the surroundings. The house is equipped with air conditioning (hot cold), electric radiators, fitted wardrobes, security doors, among others. In the outdoor area we find a nice barbecue, a large gym, as well as a beautiful garden that is easy to maintain. There is the possibility of building a swimming pool. Outdoor parking for 4 5 cars.