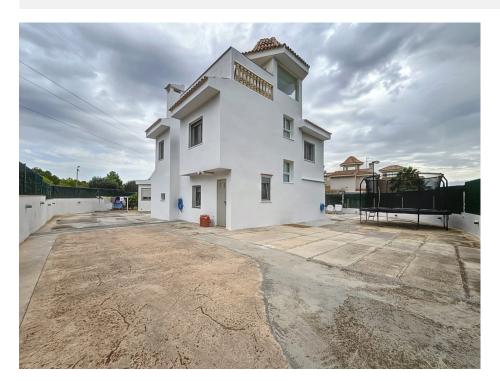

REF: #8804 LA NUCIA/POLOP

| PRIX:                        | 548.000 €      |
|------------------------------|----------------|
| TYPE:                        | Villa          |
| CITY:                        | La Nucia/Polop |
| CHAMBRES:                    | 4              |
| Ba ENFANTS:                  | 2              |
| Built ( m2 ):                | 200            |
| pas ( m2 ):                  | 615            |
| Terrasse ( m2 ):             | -              |
| A ENFANTS:                   | -              |
| de plante:                   | -              |
| MESSAGE                      | -              |
| pas ( m2 ): Terrasse ( m2 ): |                |

## DESCRIPTION

Recently renovated detached house, for which quality materials have been used, this is located in a very quiet area of La Nucia, near the British school "Ellians". The house is distributed over three floors. The ground floor has a spacious livingdining room, which is equipped with pellet stove, a fully equipped modern kitchen with laundry room, guest toilet and a bedroom. The first floor consists of 3 bedrooms and 2 bathrooms (one of them en suite). On the top floor is the solarium, from which we can enjoy magnificent panoramic views of both the sea and the surroundings. The house is equipped with air conditioning (hot cold), electric radiators, fitted wardrobes, security doors, among others. In the outdoor area we find a nice barbecue, a large gym, as well as a beautiful garden that is easy to maintain. There is the possibility of building a swimming pool. Outdoor parking for 4 5 cars.