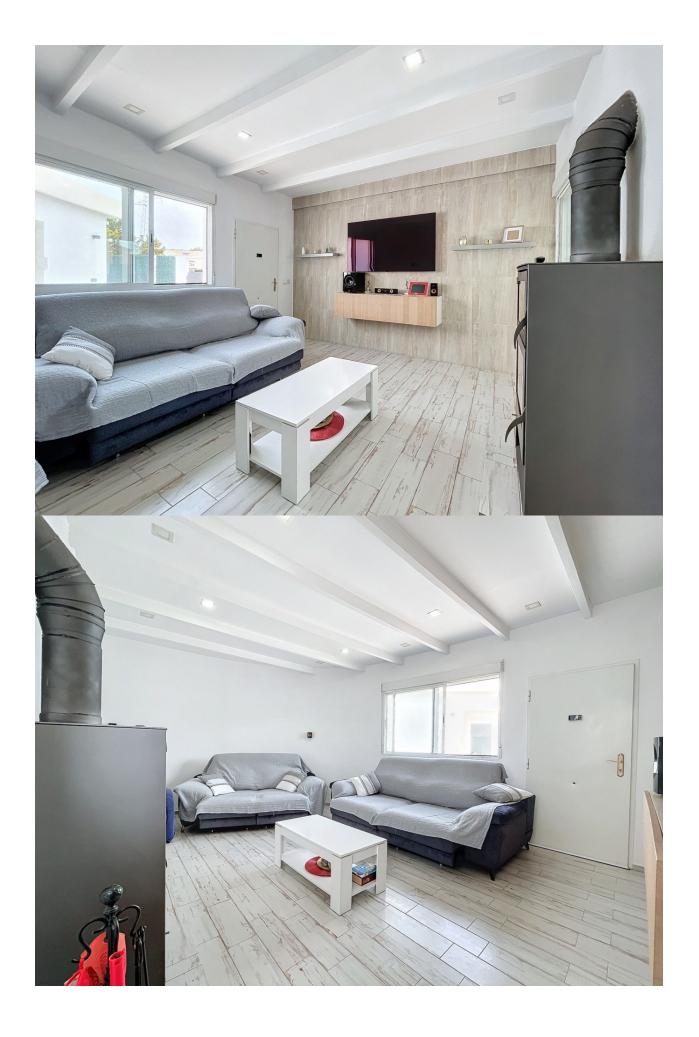

## DESCRIPTION

Recently renovated detached house, for which quality materials have been used, this is located in a very quiet area of La Nucia, near the British school "Ellians". The house is distributed over three floors. The ground floor has a spacious livingdining room, which is equipped with pellet stove, a fully equipped modern kitchen with laundry room, guest toilet and a bedroom. The first floor consists of 3 bedrooms and 2 bathrooms (one of them en suite). On the top floor is the solarium, from which we can enjoy magnificent panoramic views of both the sea and the surroundings. The house is equipped with air conditioning (hot cold), electric radiators, fitted wardrobes, security doors, among others. In the outdoor area we find a nice barbecue, a large gym, as well as a beautiful garden that is easy to maintain. There is the possibility of building a swimming pool. Outdoor parking for 4 5 cars.