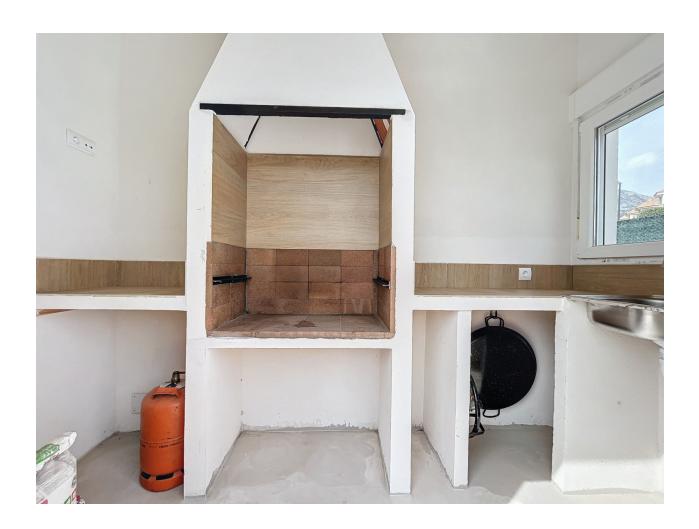

## DESCRIPTION

Recently renovated detached house, for which quality materials have been used, this is located in a very quiet area of La Nucia, near the British school "Ellians". The house is distributed over three floors. The ground floor has a spacious livingdining room, which is equipped with pellet stove, a fully equipped modern kitchen with laundry room, guest toilet and a bedroom. The first floor consists of 3 bedrooms and 2 bathrooms (one of them en suite). On the top floor is the solarium, from which we can enjoy magnificent panoramic views of both the sea and the surroundings. The house is equipped with air conditioning (hot cold), electric radiators, fitted wardrobes, security doors, among others. In the outdoor area we find a nice barbecue, a large gym, as well as a beautiful garden that is easy to maintain. There is the possibility of building a swimming pool. Outdoor parking for 4 5 cars.