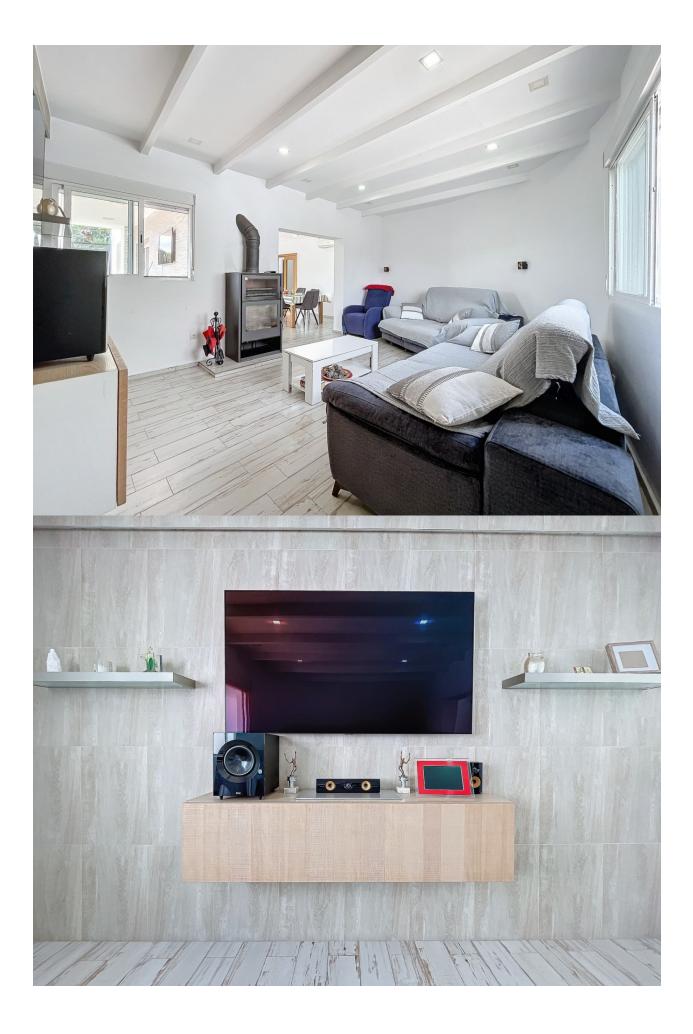

## DESCRIPTION

Recently renovated detached house, for which quality materials have been used, this is located in a very quiet area of La Nucia, near the British school "Ellians". The house is distributed over three floors. The ground floor has a spacious livingdining room, which is equipped with pellet stove, a fully equipped modern kitchen with laundry room, guest toilet and a bedroom. The first floor consists of 3 bedrooms and 2 bathrooms (one of them en suite). On the top floor is the solarium, from which we can enjoy magnificent panoramic views of both the sea and the surroundings. The house is equipped with air conditioning (hot cold), electric radiators, fitted wardrobes, security doors, among others. In the outdoor area we find a nice barbecue, a large gym, as well as a beautiful garden that is easy to maintain. There is the possibility of building a swimming pool. Outdoor parking for 4 5 cars.