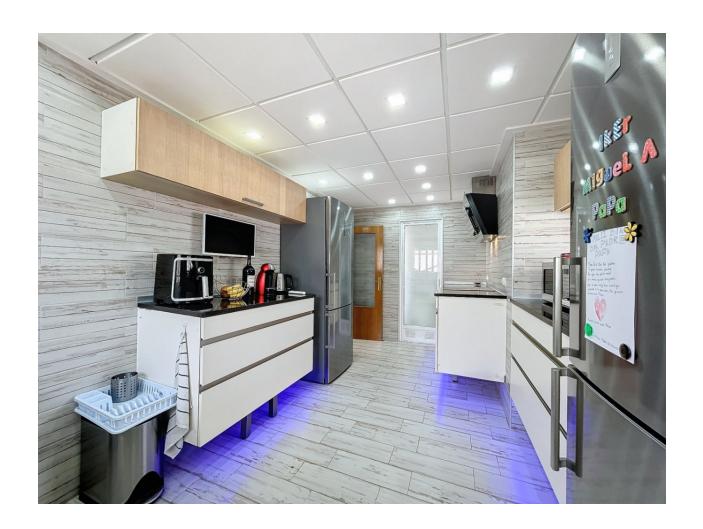

## DESCRIPTION

Recently renovated detached house, for which quality materials have been used, this is located in a very quiet area of La Nucia, near the British school "Ellians". The house is distributed over three floors. The ground floor has a spacious livingdining room, which is equipped with pellet stove, a fully equipped modern kitchen with laundry room, guest toilet and a bedroom. The first floor consists of 3 bedrooms and 2 bathrooms (one of them en suite). On the top floor is the solarium, from which we can enjoy magnificent panoramic views of both the sea and the surroundings. The house is equipped with air conditioning (hot cold), electric radiators, fitted wardrobes, security doors, among others. In the outdoor area we find a nice barbecue, a large gym, as well as a beautiful garden that is easy to maintain. There is the possibility of building a swimming pool. Outdoor parking for 4 5 cars.