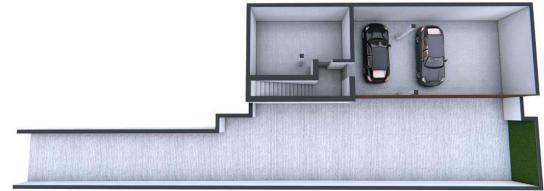

## DESCRIPTION

Sorolla Twins, residential located near the Coblanca urbanization of Benidorm. It is composed of 2 villas that are undoubtedly the most modern, elegant and exclusive homes in the area. Each villa is distributed on three levels having more than 500 m2 built and more than 420 m2 useful. The basement is intended for use as a garage and can accommodate four cars. On the first floor we find a spacious and spectacular living room, a modern kitchen, a toilet and 3 double bedrooms with their en suite bathrooms. On the second floor is the master bedroom with its dressing room and the en suite bathroom with hot tub and sauna. On this same floor there is also gym space, large hall with dining room and open terraces. Both villas have a spacious private garden with automatic irrigation and outdoor swimming pool, with saline electrolysis system and automatic PH regulation. The qualities of these luxury villas are very high; ventilated facades, interior floors of stoneware and top quality platform, installation of aerothermia for hot water, underfloor heating, CCTV, elevator, access door with fingerprint opening, highend kitchen furniture, home automation, etc,...