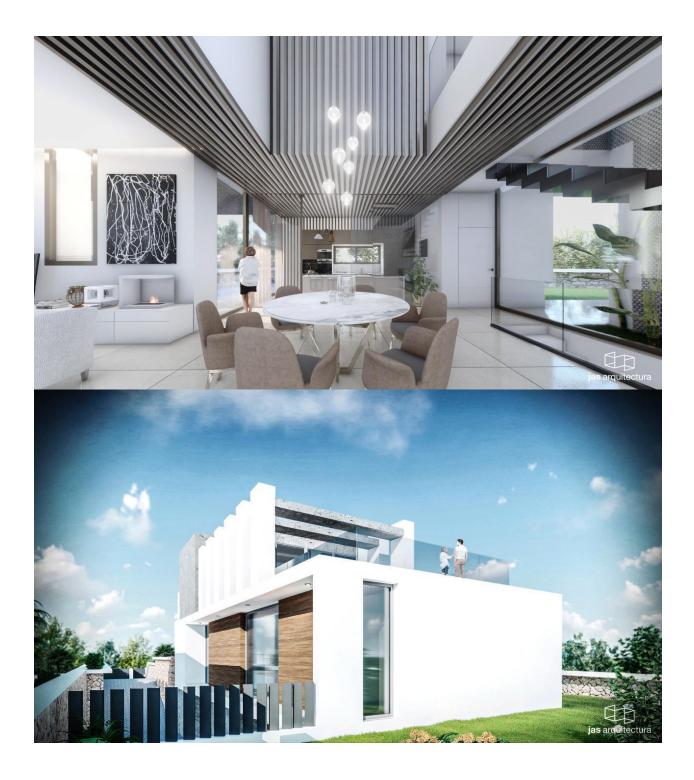

## DESCRIPTION

Sorolla Twins, residential located near the Coblanca urbanization of Benidorm. It is composed of 2 villas that are undoubtedly the most modern, elegant and exclusive homes in the area. Each villa is distributed on three levels having more than 500 m2 built and more than 420 m2 useful. The basement is intended for use as a garage and can accommodate four cars. On the first floor we find a spacious and spectacular living room, a modern kitchen, a toilet and 3 double bedrooms with their en suite bathrooms. On the second floor is the master bedroom with its dressing room and the en suite bathroom with hot tub and sauna. On this same floor there is also gym space, large hall with dining room and open terraces. Both villas have a spacious private garden with automatic irrigation and outdoor swimming pool, with saline electrolysis system and automatic PH regulation. The qualities of these luxury villas are very high; ventilated facades, interior floors of stoneware and top quality platform, installation of aerothermia for hot water, underfloor heating, CCTV, elevator, access door with fingerprint opening, highend kitchen furniture, home automation, etc,...

## PROPERTY GALLERY

0 1 2 3 4 5m Escala 1/100

0 1 2 3 4 5m Escala 1/100

PLANTA ALTA

"OUR EXPERIENCE IS YOUR GUARANTEE"