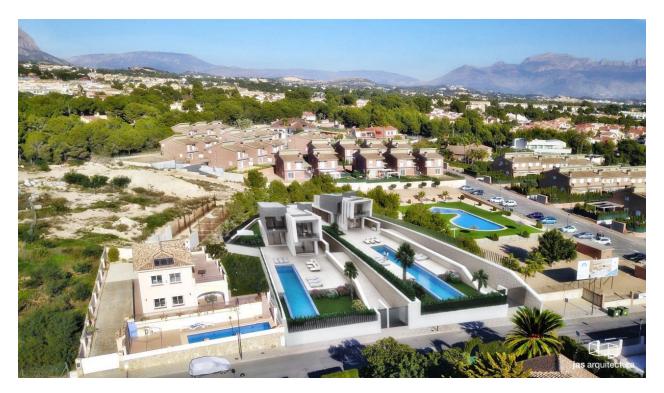

## DESCRIPTION

Sorolla Twins, residential located near the Coblanca urbanization of Benidorm. It is composed of 2 villas that are undoubtedly the most modern, elegant and exclusive homes in the area. Each villa is distributed on three levels having more than 500 m2 built and more than 420 m2 useful. The basement is intended for use as a garage and can accommodate four cars. On the first floor we find a spacious and spectacular living room, a modern kitchen, a toilet and 3 double bedrooms with their en suite bathrooms. On the second floor is the master bedroom with its dressing room and the en suite bathroom with hot tub and sauna. On this same floor there is also gym space, large hall with dining room and open terraces. Both villas have a spacious private garden with automatic irrigation and outdoor swimming pool, with saline electrolysis system and automatic PH regulation. The qualities of these luxury villas are very high; ventilated facades, interior floors of stoneware and top quality platform, installation of aerothermia for hot water, underfloor heating, CCTV, elevator, access door with fingerprint opening, highend kitchen furniture, home automation, etc,...