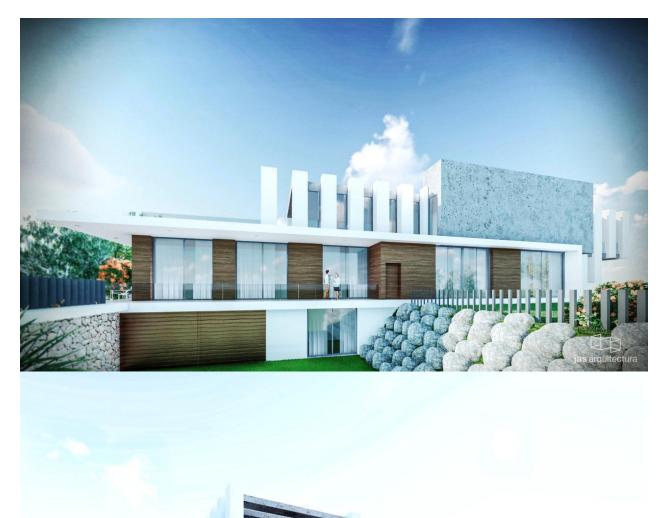

## DESCRIPTION

Sorolla Twins, residential located near the Coblanca urbanization of Benidorm. It is composed of 2 villas that are undoubtedly the most modern, elegant and exclusive homes in the area. Each villa is distributed on three levels having more than 500 m2 built and more than 420 m2 useful. The basement is intended for use as a garage and can accommodate four cars. On the first floor we find a spacious and spectacular living room, a modern kitchen, a toilet and 3 double bedrooms with their en suite bathrooms. On the second floor is the master bedroom with its dressing room and the en suite bathroom with hot tub and sauna. On this same floor there is also gym space, large hall with dining room and open terraces. Both villas have a spacious private garden with automatic irrigation and outdoor swimming pool, with saline electrolysis system and automatic PH regulation. The qualities of these luxury villas are very high; ventilated facades, interior floors of stoneware and top quality platform, installation of aerothermia for hot water, underfloor heating, CCTV, elevator, access door with fingerprint opening, highend kitchen furniture, home automation, etc,...