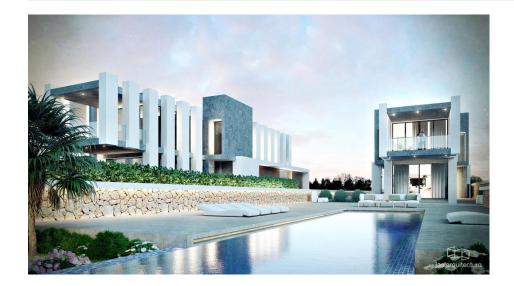

## LA NUCIA/POLOP

| R | E | E: | : # | <b>‡ 8</b> | 7 | 63 |
|---|---|----|-----|------------|---|----|
|   | _ |    |     |            | - | ~~ |

| INFO             |                |
|------------------|----------------|
| PRIX:            | 1.650.000 €    |
| TYPE:            | Villa          |
| CITY:            | La Nucia/Polop |
| CHAMBRES:        | 4              |
| Ba ENFANTS:      | 4              |
| Built ( m2 ):    | 503            |
| pas ( m2 ):      | 1.208          |
| Terrasse ( m2 ): | -              |
| A ENFANTS:       | -              |
| de plante:       | -              |
| MESSAGE          | -              |

## DESCRIPTION

Sorolla Twins, residential located near the Coblanca urbanization of Benidorm. It is composed of 2 villas that are undoubtedly the most modern, elegant and exclusive homes in the area. Each villa is distributed on three levels having more than 500 m2 built and more than 420 m2 useful. The basement is intended for use as a garage and can accommodate four cars. On the first floor we find a spacious and spectacular living room, a modern kitchen, a toilet and 3 double bedrooms with their en suite bathrooms. On the second floor is the master bedroom with its dressing room and the en suite bathroom with hot tub and sauna. On this same floor there is also gym space, large hall with dining room and open terraces. Both villas have a spacious private garden with automatic irrigation and outdoor swimming pool, with saline electrolysis system and automatic PH regulation. The qualities of these luxury villas are very high; ventilated facades, interior floors of stoneware and top quality platform, installation of aerothermia for hot water, underfloor heating, CCTV, elevator, access door with fingerprint opening, highend kitchen furniture, home automation, etc,...