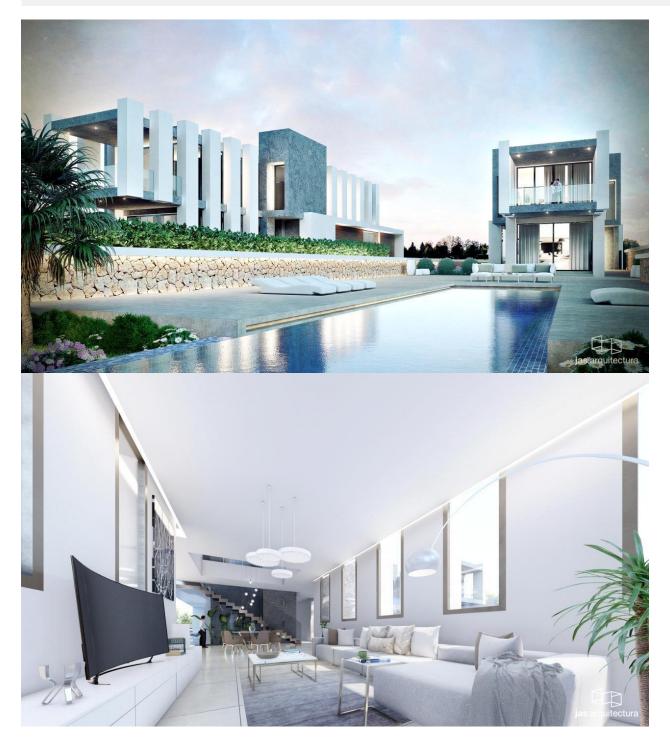

## DESCRIPTION

Sorolla Twins, residential located near the Coblanca urbanization of Benidorm. It is composed of 2 villas that are undoubtedly the most modern, elegant and exclusive homes in the area. Each villa is distributed on three levels having more than 500 m2 built and more than 420 m2 useful. The basement is intended for use as a garage and can accommodate four cars. On the first floor we find a spacious and spectacular living room, a modern kitchen, a toilet and 3 double bedrooms with their en suite bathrooms. On the second floor is the master bedroom with its dressing room and the en suite bathroom with hot tub and sauna. On this same floor there is also gym space, large hall with dining room and open terraces. Both villas have a spacious private garden with automatic irrigation and outdoor swimming pool, with saline electrolysis system and automatic PH regulation. The qualities of these luxury villas are very high; ventilated facades, interior floors of stoneware and top quality platform, installation of aerothermia for hot water, underfloor heating, CCTV, elevator, access door with fingerprint opening, highend kitchen furniture, home automation, etc,...

## PROPERTY GALLERY

0 1 2 3 4 5m Escala 1/100

0 1 2 3 4 5m Escala 1/100

PLANTA ALTA

"OUR EXPERIENCE IS YOUR GUARANTEE"