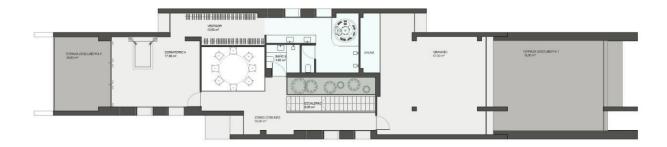

## DESCRIPTION

Sorolla Twins, residential located near the Coblanca urbanization of Benidorm. It is composed of 2 villas that are undoubtedly the most modern, elegant and exclusive homes in the area. Each villa is distributed on three levels having more than 500 m2 built and more than 420 m2 useful. The basement is intended for use as a garage and can accommodate four cars. On the first floor we find a spacious and spectacular living room, a modern kitchen, a toilet and 3 double bedrooms with their en suite bathrooms. On the second floor is the master bedroom with its dressing room and the en suite bathroom with hot tub and sauna. On this same floor there is also gym space, large hall with dining room and open terraces. Both villas have a spacious private garden with automatic irrigation and outdoor swimming pool, with saline electrolysis system and automatic PH regulation. The qualities of these luxury villas are very high; ventilated facades, interior floors of stoneware and top quality platform, installation of aerothermia for hot water, underfloor heating, CCTV, elevator, access door with fingerprint opening, highend kitchen furniture, home automation, etc,...

## PROPERTY GALLERY

0 1 2 3 4 5m Escala 1/100

0 1 2 3 4 5m Escala 1/100

PLANTA ALTA

"OUR EXPERIENCE IS YOUR GUARANTEE"