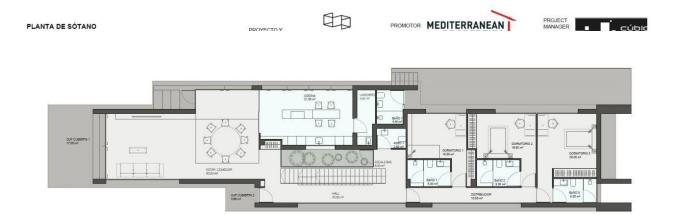

## DESCRIPTION

Sorolla Twins, residential located near the Coblanca urbanization of Benidorm. It is composed of 2 villas that are undoubtedly the most modern, elegant and exclusive homes in the area. Each villa is distributed on three levels having more than 500 m2 built and more than 420 m2 useful. The basement is intended for use as a garage and can accommodate four cars. On the first floor we find a spacious and spectacular living room, a modern kitchen, a toilet and 3 double bedrooms with their en suite bathrooms. On the second floor is the master bedroom with its dressing room and the en suite bathroom with hot tub and sauna. On this same floor there is also gym space, large hall with dining room and open terraces. Both villas have a spacious private garden with automatic irrigation and outdoor swimming pool, with saline electrolysis system and automatic PH regulation. The qualities of these luxury villas are very high; ventilated facades, interior floors of stoneware and top quality platform, installation of aerothermia for hot water, underfloor heating, CCTV, elevator, access door with fingerprint opening, highend kitchen furniture, home automation, etc,...