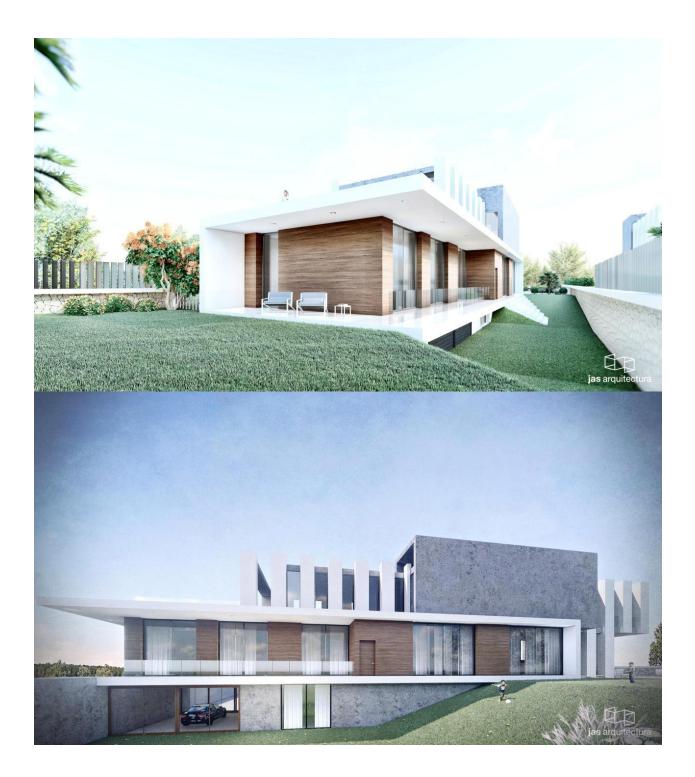

## DESCRIPTION

Sorolla Twins, residential located near the Coblanca urbanization of Benidorm. It is composed of 2 villas that are undoubtedly the most modern, elegant and exclusive homes in the area. Each villa is distributed on three levels having more than 500 m2 built and more than 420 m2 useful. The basement is intended for use as a garage and can accommodate four cars. On the first floor we find a spacious and spectacular living room, a modern kitchen, a toilet and 3 double bedrooms with their en suite bathrooms. On the second floor is the master bedroom with its dressing room and the en suite bathroom with hot tub and sauna. On this same floor there is also gym space, large hall with dining room and open terraces. Both villas have a spacious private garden with automatic irrigation and outdoor swimming pool, with saline electrolysis system and automatic PH regulation. The qualities of these luxury villas are very high; ventilated facades, interior floors of stoneware and top quality platform, installation of aerothermia for hot water, underfloor heating, CCTV, elevator, access door with fingerprint opening, highend kitchen furniture, home automation, etc,...