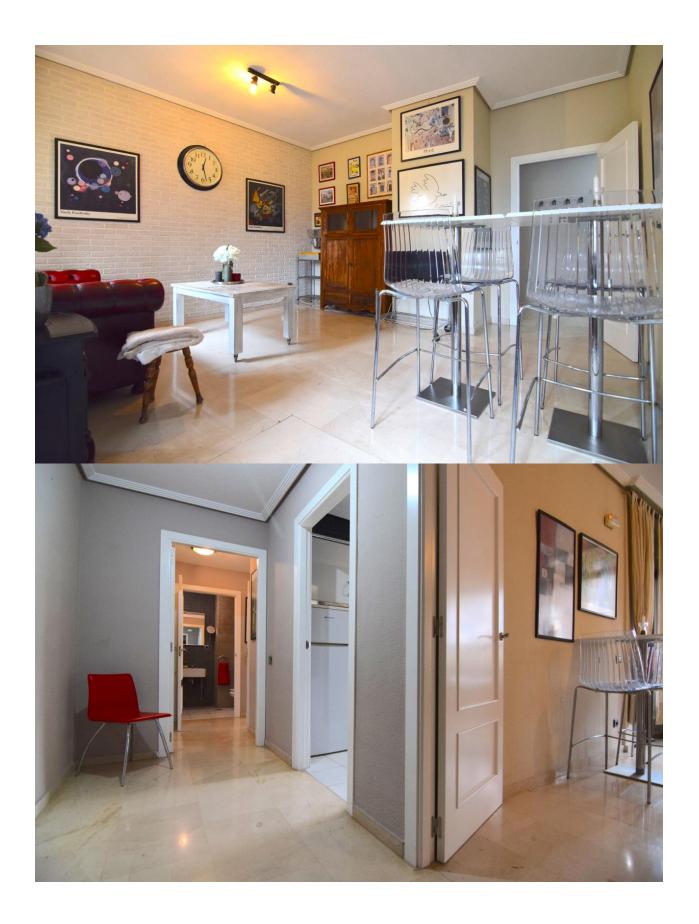

## **DESCRIPTION**

Spacious apartment located in a very central area of Benidorm. It is located in a residential area where you can enjoy a large community pool, park and common garden areas. The apartment is distributed in entrance hall, living room, kitchen, a double bedroom and a bathroom with shower. It is only 4-5 minutes walk to Levante beach and very close to all services such as supermarkets, pharmacies, bus route, leisure areas, ....