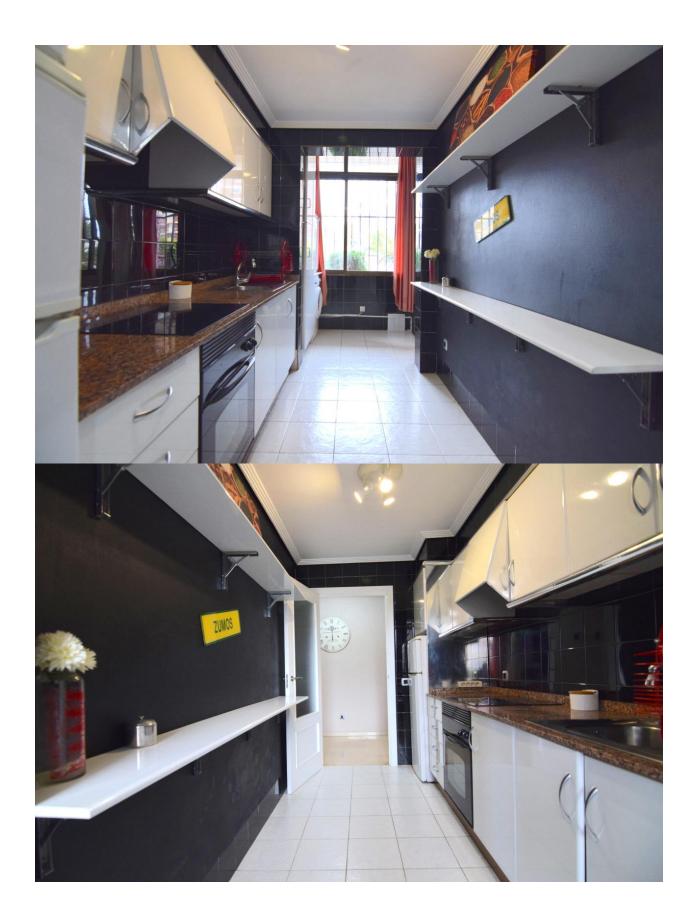

## **DESCRIPTION**

Spacious apartment located in a very central area of Benidorm. It is located in a residential area where you can enjoy a large community pool, park and common garden areas. The apartment is distributed in entrance hall, living room, kitchen, a double bedroom and a bathroom with shower. It is only 4-5 minutes walk to Levante beach and very close to all services such as supermarkets, pharmacies, bus route, leisure areas, ....