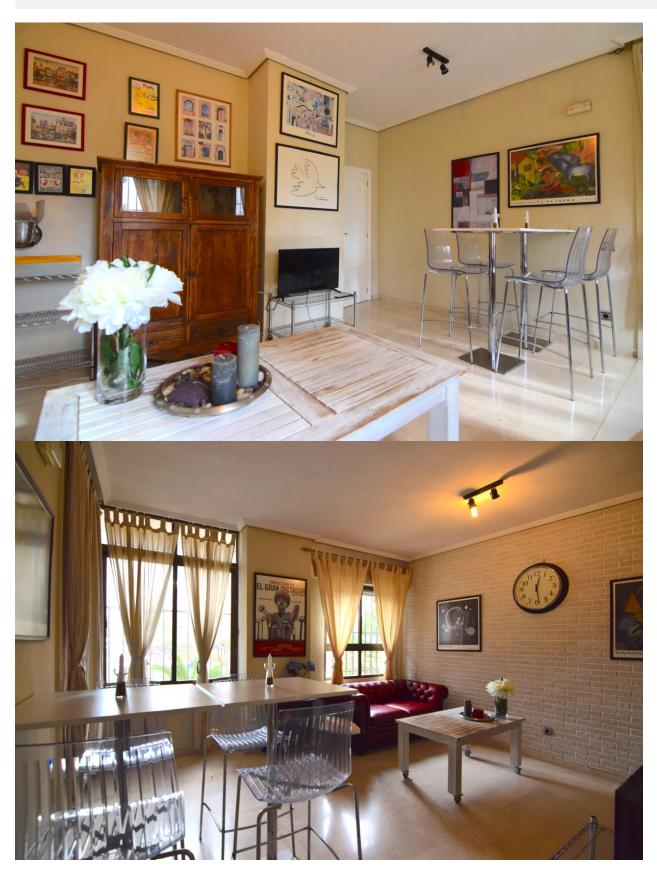

## **DESCRIPTION**

Spacious apartment located in a very central area of Benidorm. It is located in a residential area where you can enjoy a large community pool, park and common garden areas. The apartment is distributed in entrance hall, living room, kitchen, a double bedroom and a bathroom with shower. It is only 4-5 minutes walk to Levante beach and very close to all services such as supermarkets, pharmacies, bus route, leisure areas, ....