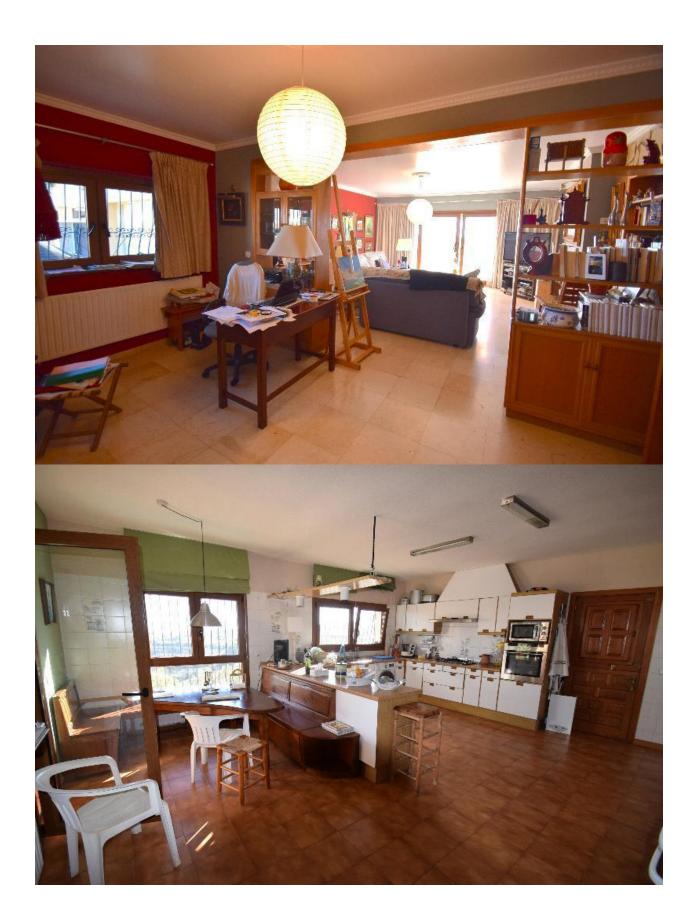

## **DESCRIPTION**

Large detached villa with large rooms in La Nucia. Distributed over 3 floors. The first floor consists of an entrance hall that connects to a bathroom, living room, dining room, 2 bedrooms, 2 bathrooms, a courtyard, large kitchen and terrace. Upstairs there are 2 bedrooms with posiilidad to make a bathroom. The lower floor is divided into a separate apartment with bedroom, 1 bathroom and a living room, an extensive wine cellar and workshop. It has a huge garden with all kinds of vegetation, summer kitchen, garage and private pool.