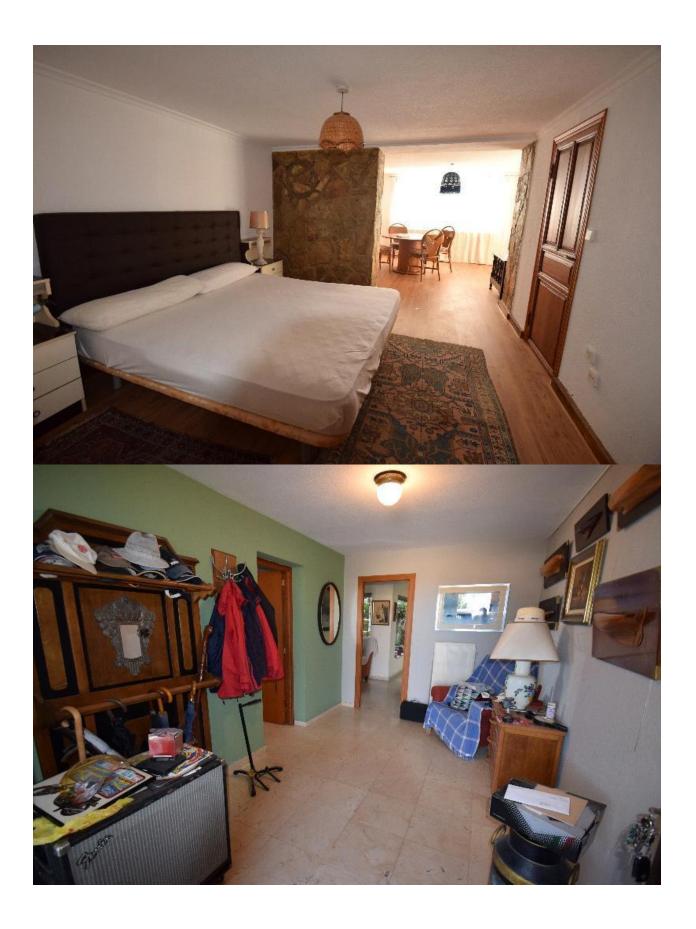

## **DESCRIPTION**

Large detached villa with large rooms in La Nucia. Distributed over 3 floors. The first floor consists of an entrance hall that connects to a bathroom, living room, dining room, 2 bedrooms, 2 bathrooms, a courtyard, large kitchen and terrace. Upstairs there are 2 bedrooms with posiilidad to make a bathroom. The lower floor is divided into a separate apartment with bedroom, 1 bathroom and a living room, an extensive wine cellar and workshop. It has a huge garden with all kinds of vegetation, summer kitchen, garage and private pool.