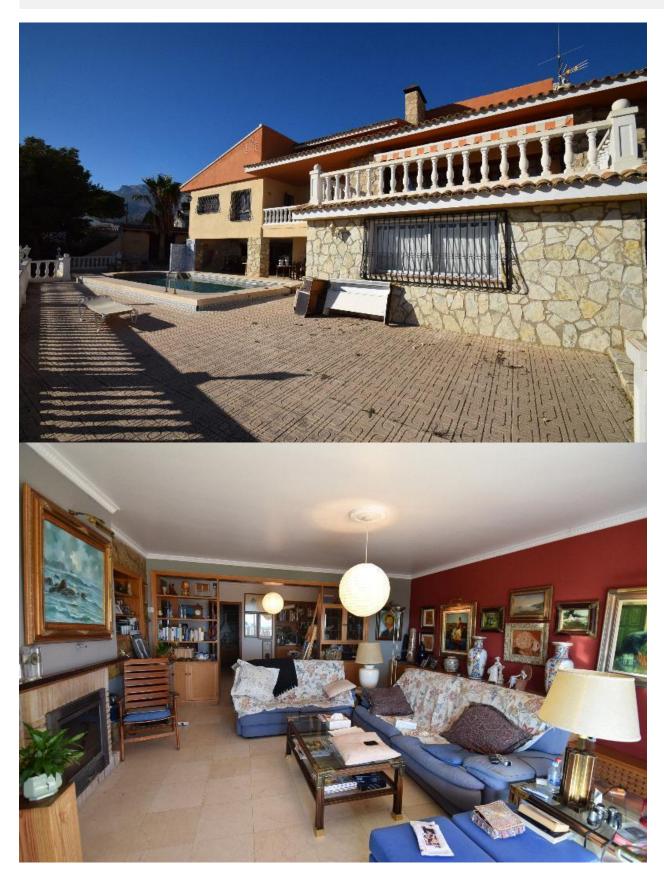

## **DESCRIPTION**

Large detached villa with large rooms in La Nucia. Distributed over 3 floors. The first floor consists of an entrance hall that connects to a bathroom, living room, dining room, 2 bedrooms, 2 bathrooms, a courtyard, large kitchen and terrace. Upstairs there are 2 bedrooms with posiilidad to make a bathroom. The lower floor is divided into a separate apartment with bedroom, 1 bathroom and a living room, an extensive wine cellar and workshop. It has a huge garden with all kinds of vegetation, summer kitchen, garage and private pool.