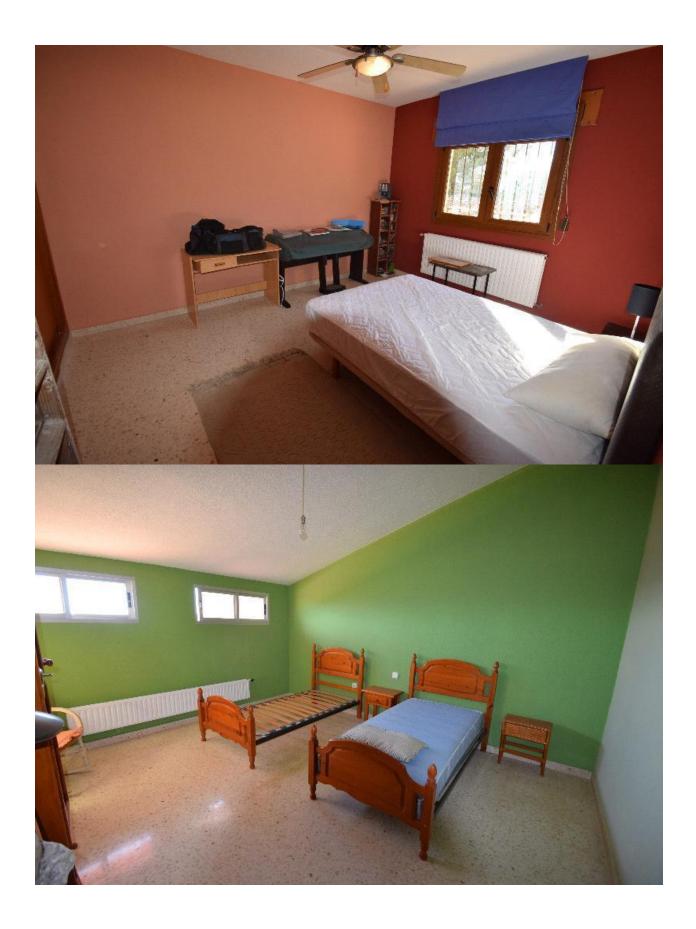

## **DESCRIPTION**

Large detached villa with large rooms in La Nucia. Distributed over 3 floors. The first floor consists of an entrance hall that connects to a bathroom, living room, dining room, 2 bedrooms, 2 bathrooms, a courtyard, large kitchen and terrace. Upstairs there are 2 bedrooms with posiilidad to make a bathroom. The lower floor is divided into a separate apartment with bedroom, 1 bathroom and a living room, an extensive wine cellar and workshop. It has a huge garden with all kinds of vegetation, summer kitchen, garage and private pool.