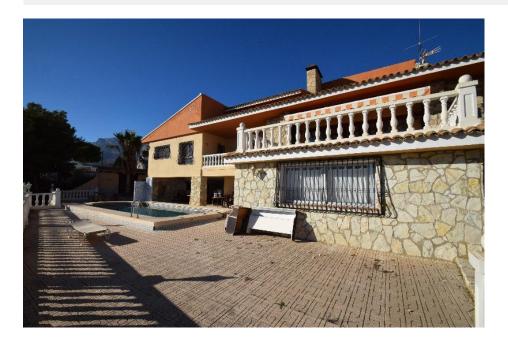

## **DESCRIPTION**

Large detached villa with large rooms in La Nucia. Distributed over 3 floors. The first floor consists of an entrance hall that connects to a bathroom, living room, dining room, 2 bedrooms, 2 bathrooms, a courtyard, large kitchen and terrace. Upstairs there are 2 bedrooms with posiilidad to make a bathroom. The lower floor is divided into a separate apartment with bedroom, 1 bathroom and a living room, an extensive wine cellar and workshop. It has a huge garden with all kinds of vegetation, summer kitchen, garage and private pool.