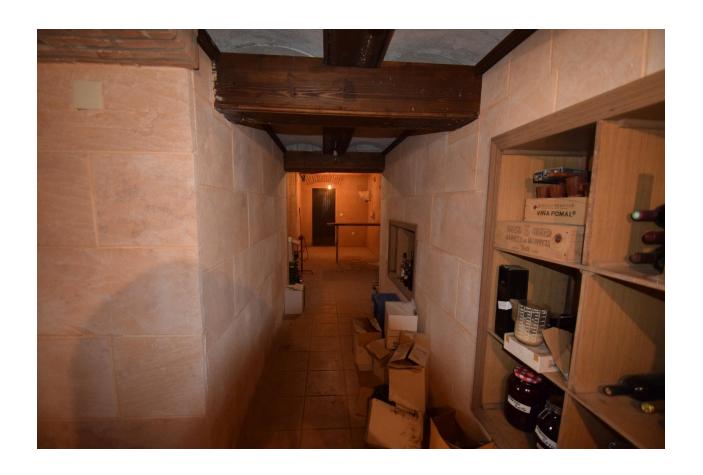

## **DESCRIPTION**

Large detached villa with large rooms in La Nucia. Distributed over 3 floors. The first floor consists of an entrance hall that connects to a bathroom, living room, dining room, 2 bedrooms, 2 bathrooms, a courtyard, large kitchen and terrace. Upstairs there are 2 bedrooms with posiilidad to make a bathroom. The lower floor is divided into a separate apartment with bedroom, 1 bathroom and a living room, an extensive wine cellar and workshop. It has a huge garden with all kinds of vegetation, summer kitchen, garage and private pool.