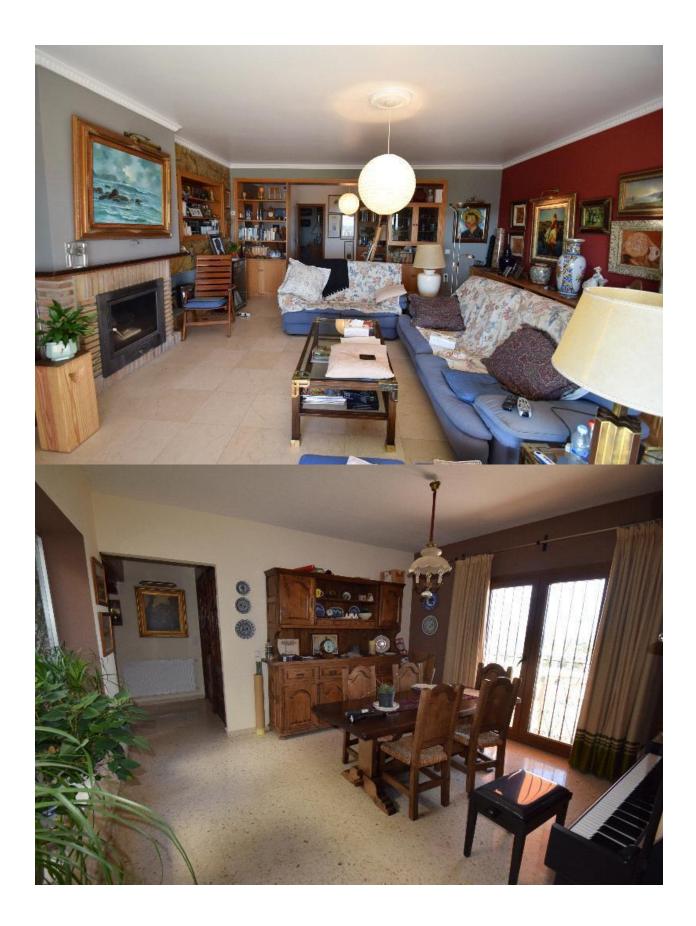

## **DESCRIPTION**

Large detached villa with large rooms in La Nucia. Distributed over 3 floors. The first floor consists of an entrance hall that connects to a bathroom, living room, dining room, 2 bedrooms, 2 bathrooms, a courtyard, large kitchen and terrace. Upstairs there are 2 bedrooms with posiilidad to make a bathroom. The lower floor is divided into a separate apartment with bedroom, 1 bathroom and a living room, an extensive wine cellar and workshop. It has a huge garden with all kinds of vegetation, summer kitchen, garage and private pool.