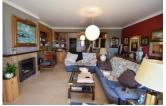

## **DESCRIPTION**

Large detached villa with large rooms in La Nucia. Distributed over 3 floors. The first floor consists of an entrance hall that connects to a bathroom, living room, dining room, 2 bedrooms, 2 bathrooms, a courtyard, large kitchen and terrace. Upstairs there are 2 bedrooms with posiilidad to make a bathroom. The lower floor is divided into a separate apartment with bedroom, 1 bathroom and a living room, an extensive wine cellar and workshop. It has a huge garden with all kinds of vegetation, summer kitchen, garage and private pool.