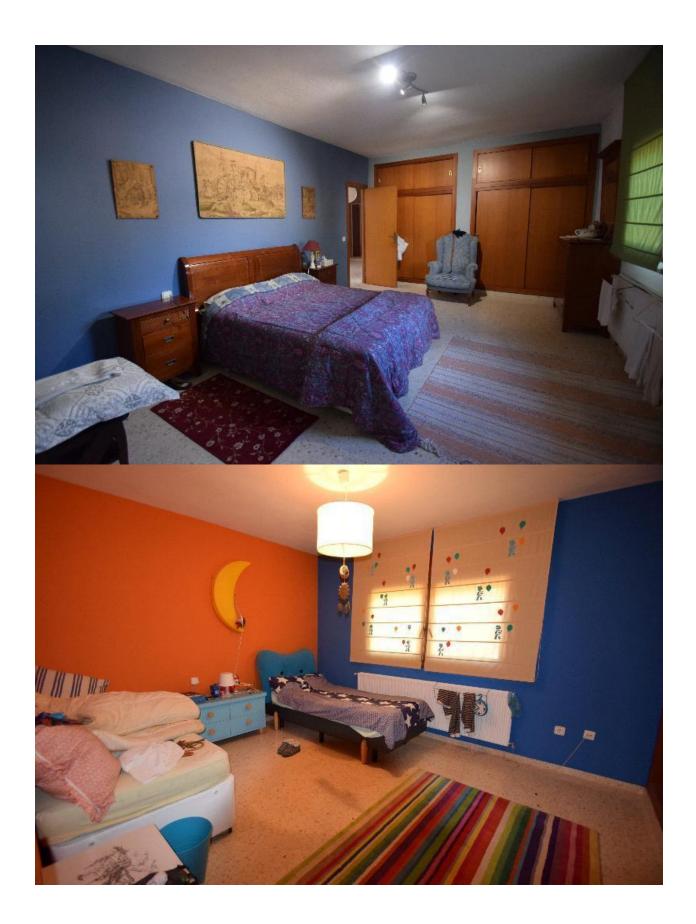

## **DESCRIPTION**

Large detached villa with large rooms in La Nucia. Distributed over 3 floors. The first floor consists of an entrance hall that connects to a bathroom, living room, dining room, 2 bedrooms, 2 bathrooms, a courtyard, large kitchen and terrace. Upstairs there are 2 bedrooms with posiilidad to make a bathroom. The lower floor is divided into a separate apartment with bedroom, 1 bathroom and a living room, an extensive wine cellar and workshop. It has a huge garden with all kinds of vegetation, summer kitchen, garage and private pool.