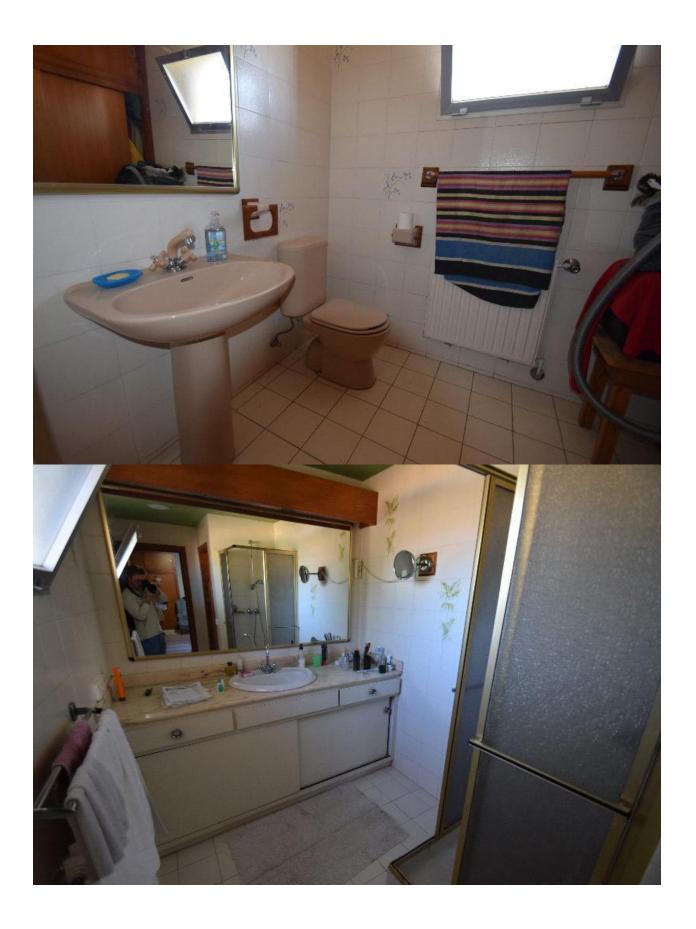

## **DESCRIPTION**

Large detached villa with large rooms in La Nucia. Distributed over 3 floors. The first floor consists of an entrance hall that connects to a bathroom, living room, dining room, 2 bedrooms, 2 bathrooms, a courtyard, large kitchen and terrace. Upstairs there are 2 bedrooms with posiilidad to make a bathroom. The lower floor is divided into a separate apartment with bedroom, 1 bathroom and a living room, an extensive wine cellar and workshop. It has a huge garden with all kinds of vegetation, summer kitchen, garage and private pool.