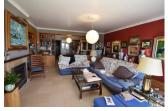

## **DESCRIPTION**

Large detached villa with large rooms in La Nucia. Distributed over 3 floors. The first floor consists of an entrance hall that connects to a bathroom, living room, dining room, 2 bedrooms, 2 bathrooms, a courtyard, large kitchen and terrace. Upstairs there are 2 bedrooms with posiilidad to make a bathroom. The lower floor is divided into a separate apartment with bedroom, 1 bathroom and a living room, an extensive wine cellar and workshop. It has a huge garden with all kinds of vegetation, summer kitchen, garage and private pool.