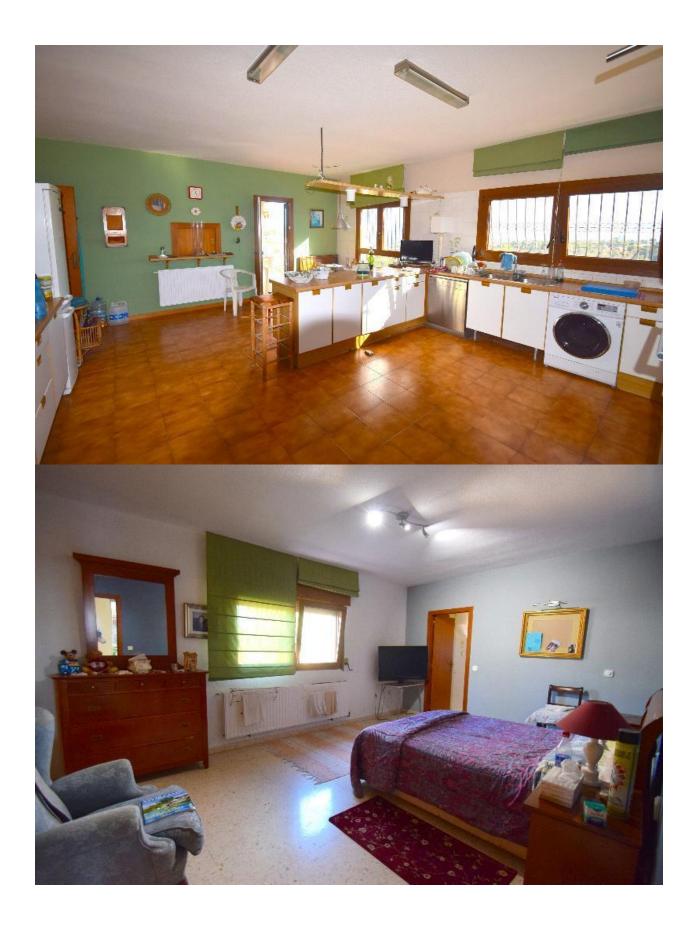

## **DESCRIPTION**

Large detached villa with large rooms in La Nucia. Distributed over 3 floors. The first floor consists of an entrance hall that connects to a bathroom, living room, dining room, 2 bedrooms, 2 bathrooms, a courtyard, large kitchen and terrace. Upstairs there are 2 bedrooms with posiilidad to make a bathroom. The lower floor is divided into a separate apartment with bedroom, 1 bathroom and a living room, an extensive wine cellar and workshop. It has a huge garden with all kinds of vegetation, summer kitchen, garage and private pool.