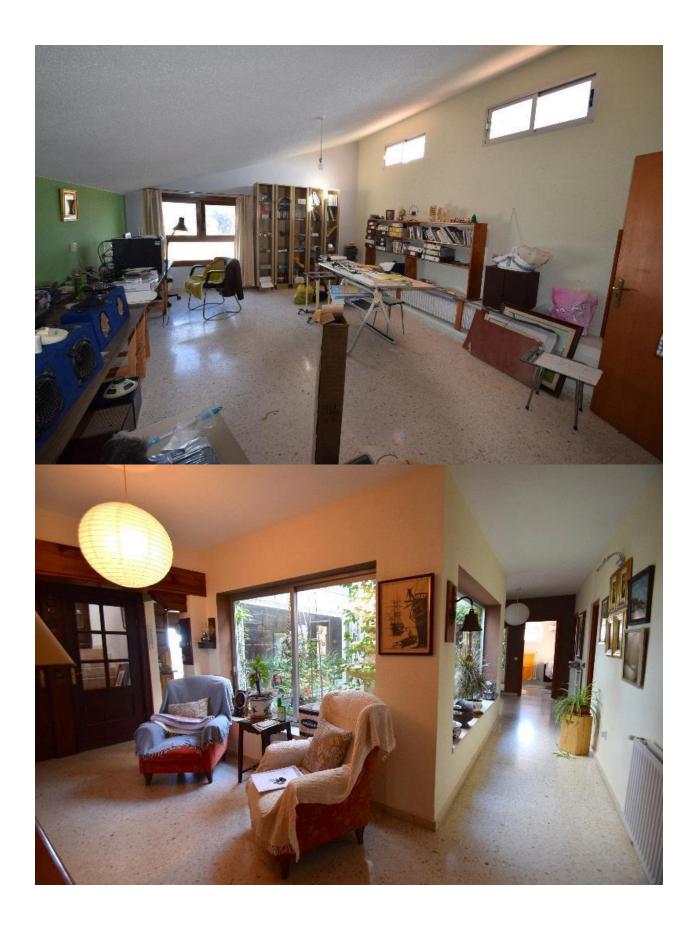

## **DESCRIPTION**

Large detached villa with large rooms in La Nucia. Distributed over 3 floors. The first floor consists of an entrance hall that connects to a bathroom, living room, dining room, 2 bedrooms, 2 bathrooms, a courtyard, large kitchen and terrace. Upstairs there are 2 bedrooms with posiilidad to make a bathroom. The lower floor is divided into a separate apartment with bedroom, 1 bathroom and a living room, an extensive wine cellar and workshop. It has a huge garden with all kinds of vegetation, summer kitchen, garage and private pool.