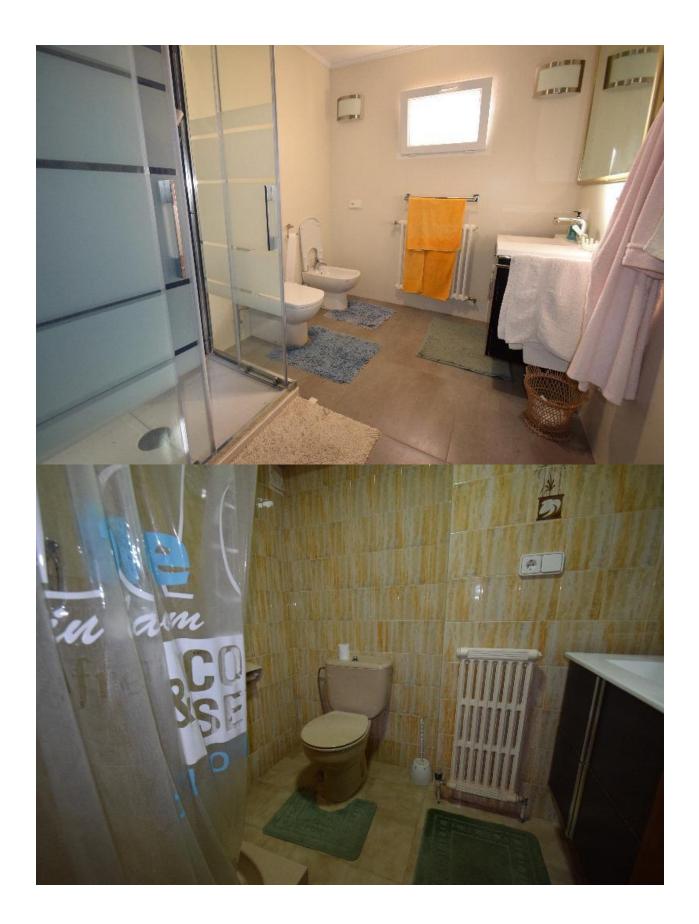

## **DESCRIPTION**

Large detached villa with large rooms in La Nucia. Distributed over 3 floors. The first floor consists of an entrance hall that connects to a bathroom, living room, dining room, 2 bedrooms, 2 bathrooms, a courtyard, large kitchen and terrace. Upstairs there are 2 bedrooms with posiilidad to make a bathroom. The lower floor is divided into a separate apartment with bedroom, 1 bathroom and a living room, an extensive wine cellar and workshop. It has a huge garden with all kinds of vegetation, summer kitchen, garage and private pool.