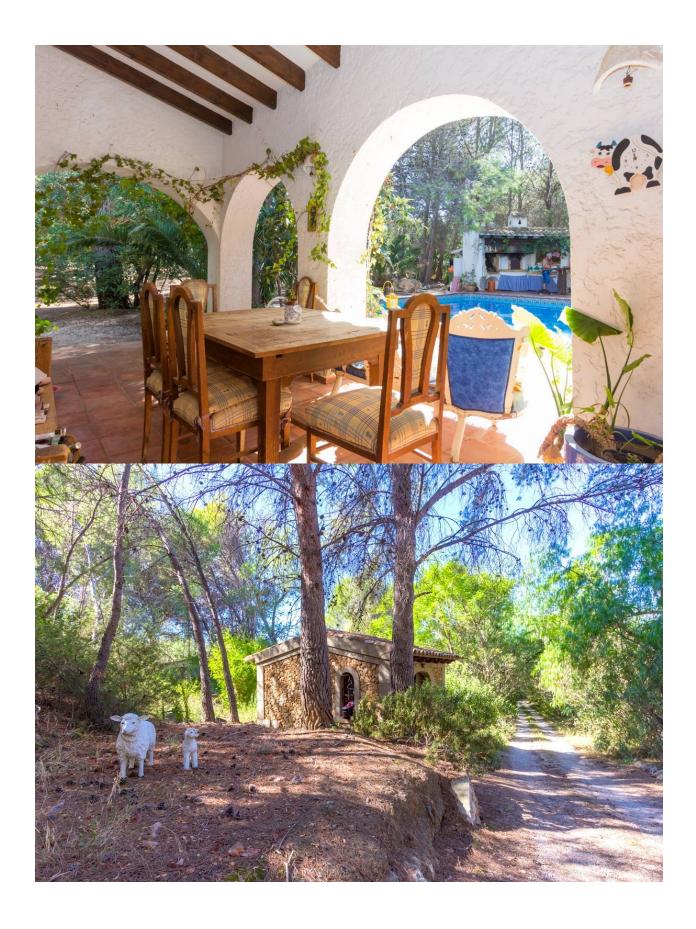

## **DESCRIPTION**

Magnificent country house with charm, 15500 m2 of plot with pine, orange and olives trees. Chapel, two wooden houses, large porches and terrace with direct access to the pool. Spacious rooms, BBQ, chicken coop. Very close to Altea in a quiet and privileged environment.