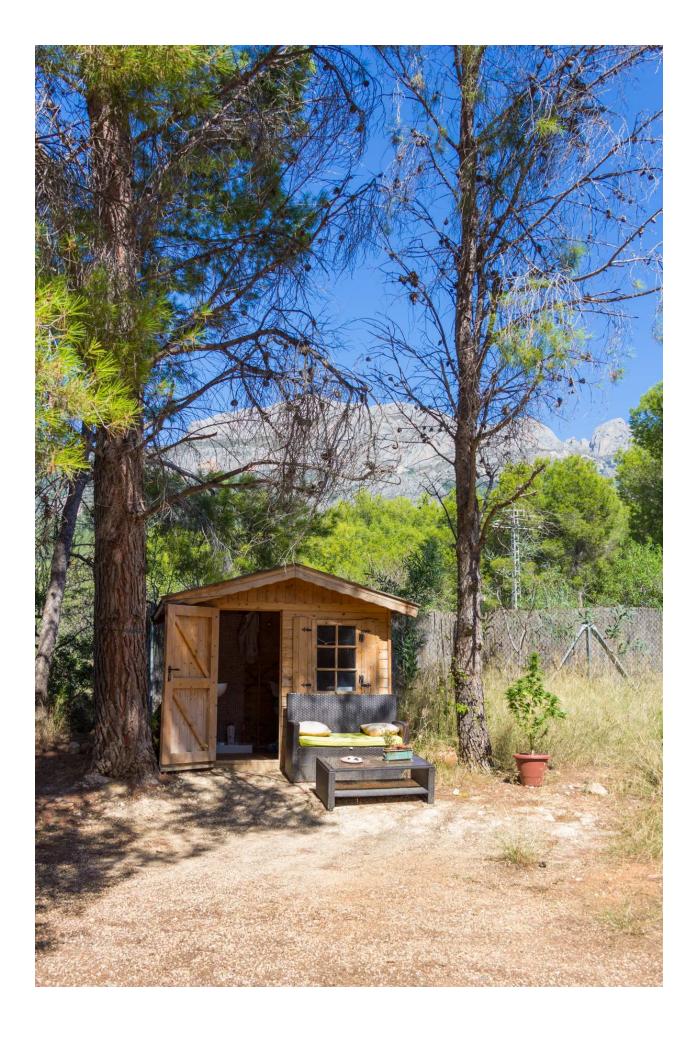

## **DESCRIPTION**

Magnificent country house with charm, 15500 m2 of plot with pine, orange and olives trees. Chapel, two wooden houses, large porches and terrace with direct access to the pool. Spacious rooms, BBQ, chicken coop. Very close to Altea in a quiet and privileged environment.