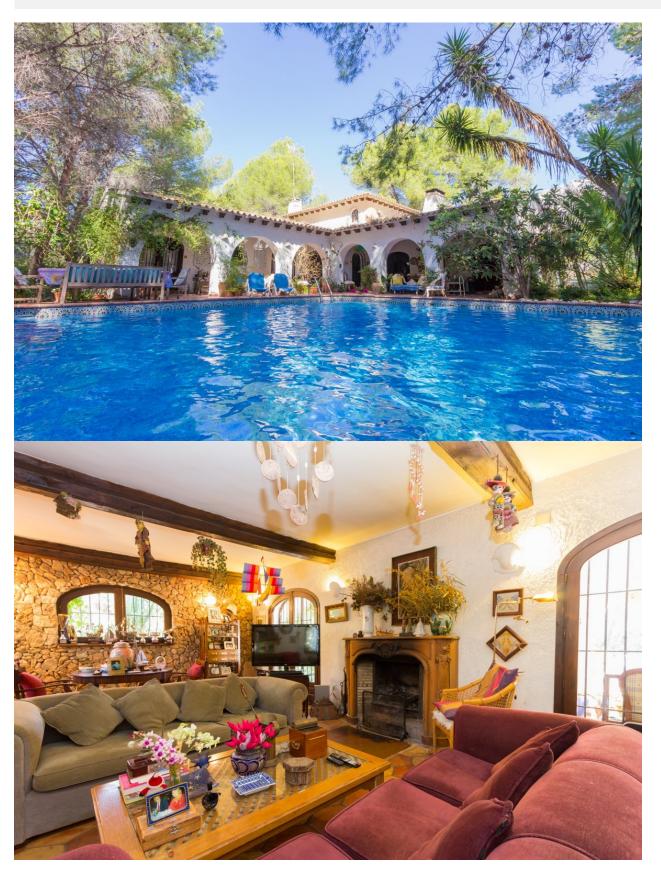

## **DESCRIPTION**

Magnificent country house with charm, 15500 m2 of plot with pine, orange and olives trees. Chapel, two wooden houses, large porches and terrace with direct access to the pool. Spacious rooms, BBQ, chicken coop. Very close to Altea in a quiet and privileged environment.