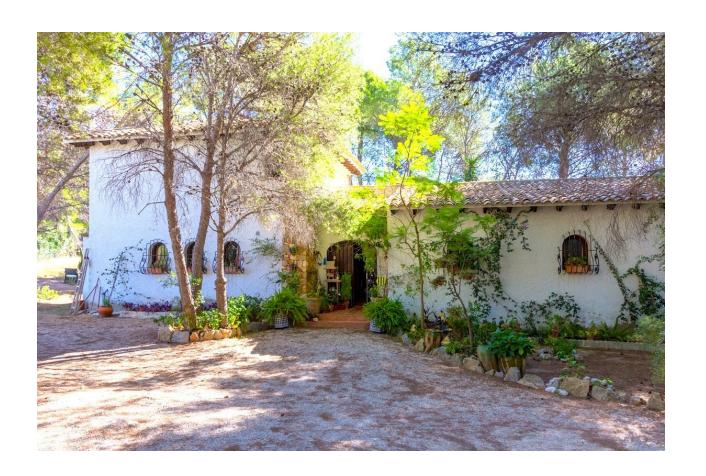

## **DESCRIPTION**

Magnificent country house with charm, 15500 m2 of plot with pine, orange and olives trees. Chapel, two wooden houses, large porches and terrace with direct access to the pool. Spacious rooms, BBQ, chicken coop. Very close to Altea in a quiet and privileged environment.