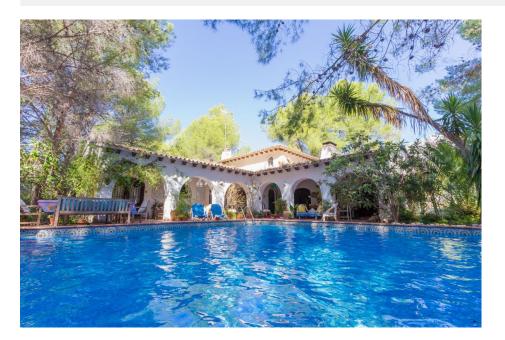

REF: #8365 ALTEA

| INFO             |           |  |  |
|------------------|-----------|--|--|
| PRIX:            | 800.000 € |  |  |
| TYPE:            | Villa     |  |  |
| CITY:            | Altea     |  |  |
| CHAMBRES:        | 3         |  |  |
| Ba ENFANTS:      | 3         |  |  |
| Built ( m2 ):    | 235       |  |  |
| pas ( m2 ):      | 15.555    |  |  |
| Terrasse ( m2 ): | -         |  |  |
| A ENFANTS:       | -         |  |  |
| de plante:       | -         |  |  |
| MESSAGE          | -         |  |  |

## **DESCRIPTION**

Magnificent country house with charm, 15500 m2 of plot with pine, orange and olives trees. Chapel, two wooden houses, large porches and terrace with direct access to the pool. Spacious rooms, BBQ, chicken coop. Very close to Altea in a quiet and privileged environment.