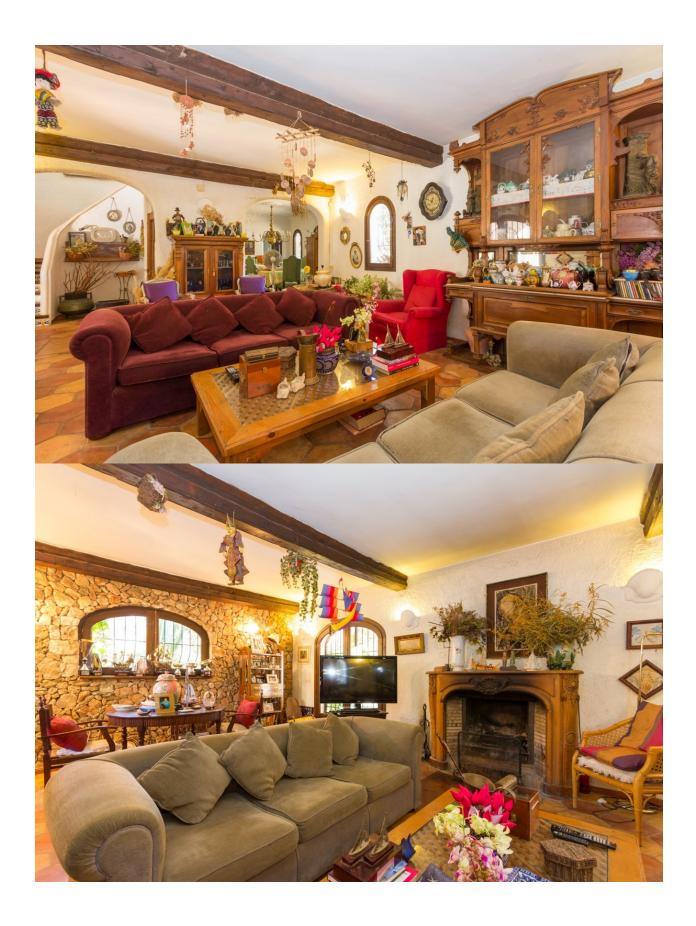

## **DESCRIPTION**

Magnificent country house with charm, 15500 m2 of plot with pine, orange and olives trees. Chapel, two wooden houses, large porches and terrace with direct access to the pool. Spacious rooms, BBQ, chicken coop. Very close to Altea in a quiet and privileged environment.