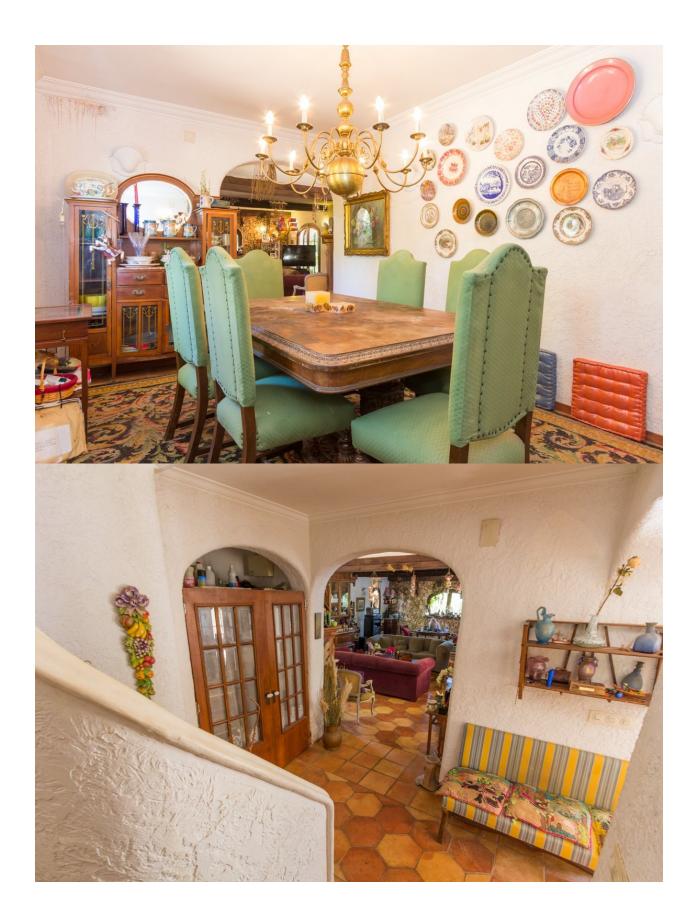

## **DESCRIPTION**

Magnificent country house with charm, 15500 m2 of plot with pine, orange and olives trees. Chapel, two wooden houses, large porches and terrace with direct access to the pool. Spacious rooms, BBQ, chicken coop. Very close to Altea in a quiet and privileged environment.