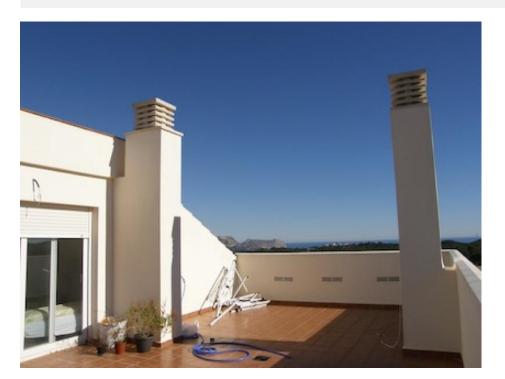

## **DESCRIPTION**

Duplex penthouse located in the urban area of La Nucia, very spacious, bright, occupies the entire floor of the building and plus a silver on attic attic, overlooking the bay of Altea and the mountain. 5 bedrooms, 2 bathrooms plus 1 toilet, large kitchen with space for dining room and living room of more than 40 m2 with living and dining area. It is sold furnished and with parking space on the basement floor.