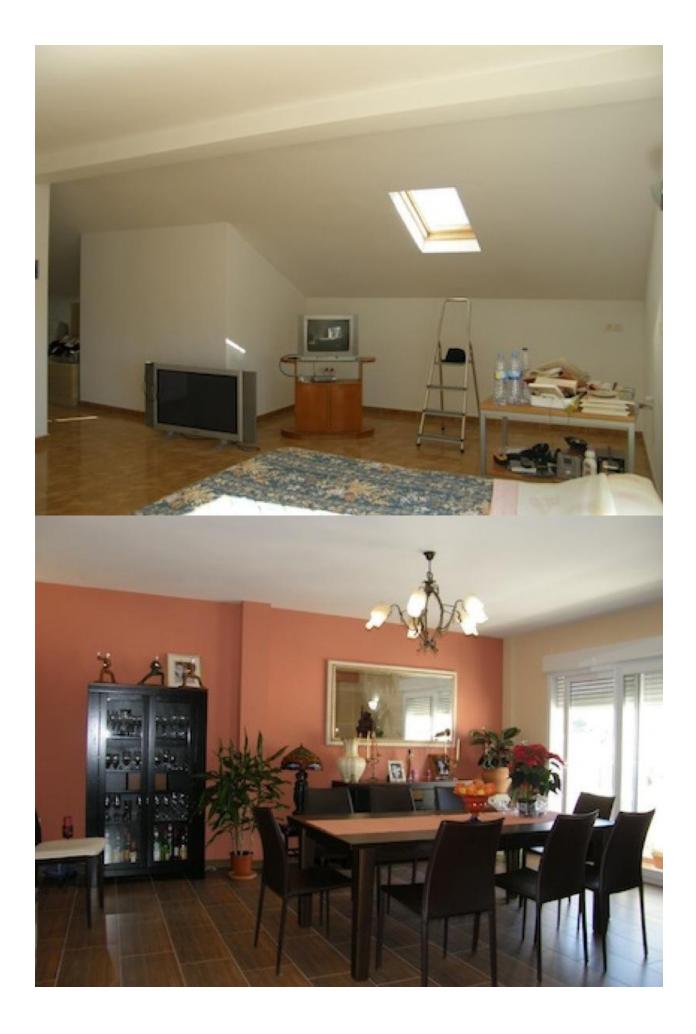

## **DESCRIPTION**

Duplex penthouse located in the urban area of La Nucia, very spacious, bright, occupies the entire floor of the building and plus a silver on attic attic, overlooking the bay of Altea and the mountain. 5 bedrooms, 2 bathrooms plus 1 toilet, large kitchen with space for dining room and living room of more than 40 m2 with living and dining area. It is sold furnished and with parking space on the basement floor.