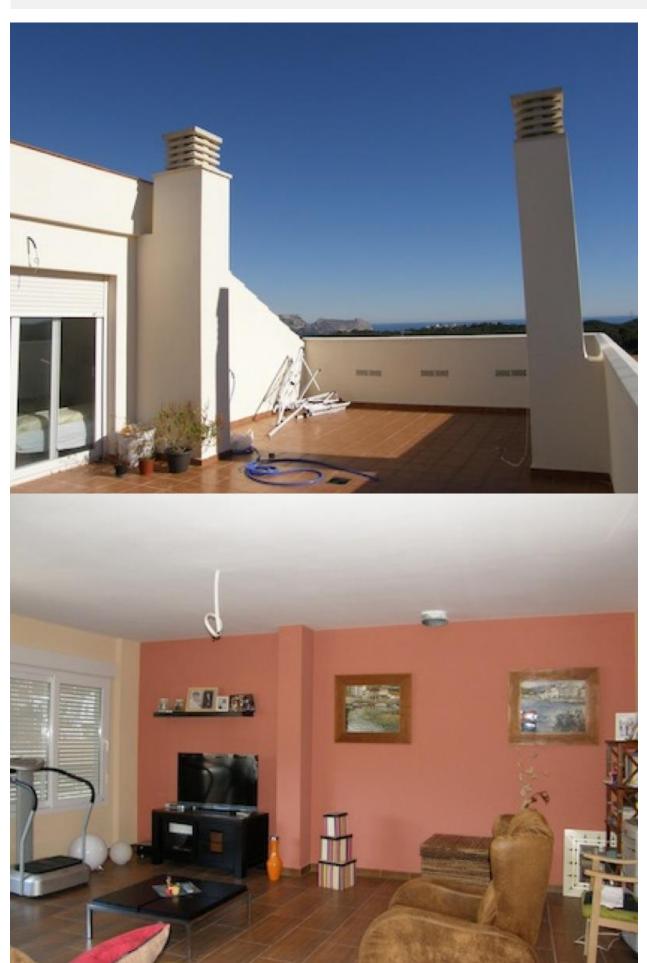

## **DESCRIPTION**

Duplex penthouse located in the urban area of La Nucia, very spacious, bright, occupies the entire floor of the building and plus a silver on attic attic, overlooking the bay of Altea and the mountain. 5 bedrooms, 2 bathrooms plus 1 toilet, large kitchen with space for dining room and living room of more than 40 m2 with living and dining area. It is sold furnished and with parking space on the basement floor.