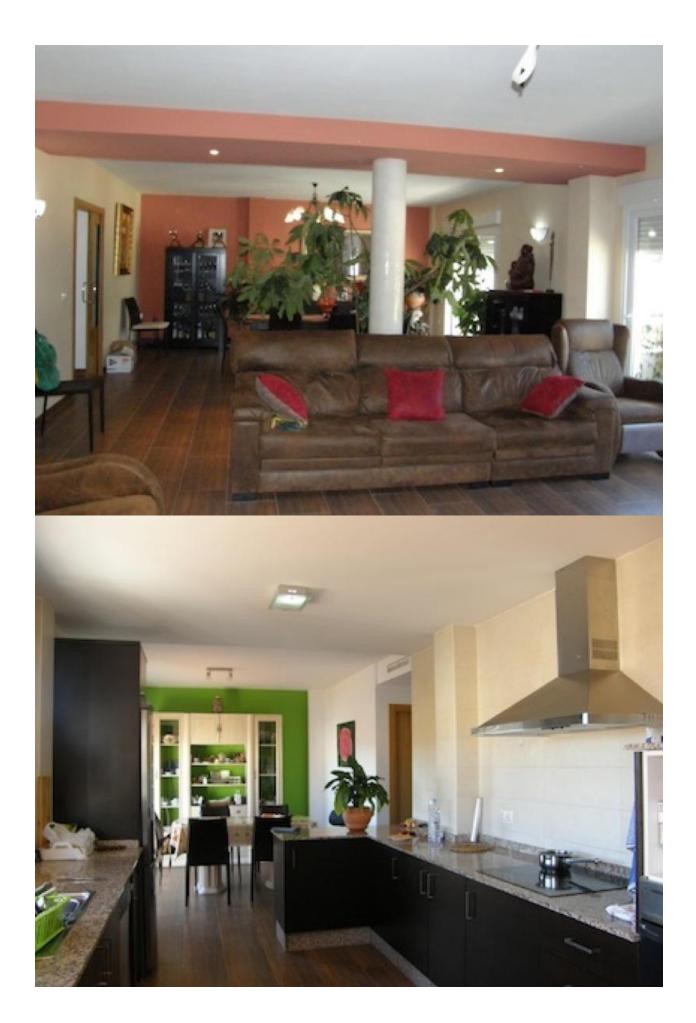

## **DESCRIPTION**

Duplex penthouse located in the urban area of La Nucia, very spacious, bright, occupies the entire floor of the building and plus a silver on attic attic, overlooking the bay of Altea and the mountain. 5 bedrooms, 2 bathrooms plus 1 toilet, large kitchen with space for dining room and living room of more than 40 m2 with living and dining area. It is sold furnished and with parking space on the basement floor.