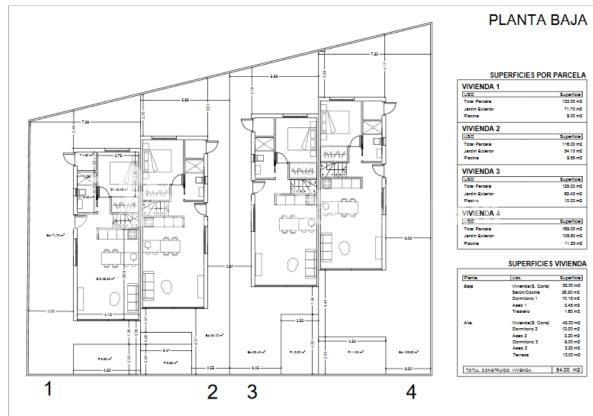

## COSTA MURCIA (SAN PEDRO DEL PINATAR)

INFO

| MM |
|----|
|    |

| PRIX:            | 229.950 €                                  |
|------------------|--------------------------------------------|
| TYPE:            | Villa (Semi<br>detached)                   |
| CITY:            | Costa Murcia<br>(San Pedro del<br>Pinatar) |
| CHAMBRES:        | 3                                          |
| Ba ENFANTS:      | 3                                          |
| Built ( m2 ):    | 94                                         |
| pas ( m2 ):      | 116                                        |
| Terrasse ( m2 ): | 39.50                                      |
| A ENFANTS:       |                                            |
| de plante:       | -                                          |
| MESSAGE          | -                                          |

## DESCRIPTION

**REF: #7200** 

Semi detached villas located close to the town centre and beaches of SAN PEDRO DEL PINATAR. These beautiful villas have been thoughtfully designed to provide the perfect individual private contemporary living space, featuring double full glass sliding doors that open directly on to a large terrace with private swimming pool, enclosed gardens with off road parking. They boast 3 bedrooms, 2 bathrooms built area of 94m2 on a 115m2 plot. Located just a couple of minutes walk from the main town centre of San Pedro del Pinatar, just 5 minutes away from the Pinatar Arena sports centre, further 5 minutes to the beaches in EL Mojon. The new international airport of Murcia is just 30 minutes drive. There are miles and miles of paseo to explore ... an amazing place to ramble either in day or evening, with countless restaurants to choose from, and some great little tapas bars just by the sea, or the ever popular marina in Torre de la Horadada. This area offers a variety of sports activities, including seasonal water sports ... With some particularly good golf courses very close by! \*\* OFFER \*\* "SUN ALL DAY with the generous rooftop solarium included (normal price is 15.000 € extra!) plus