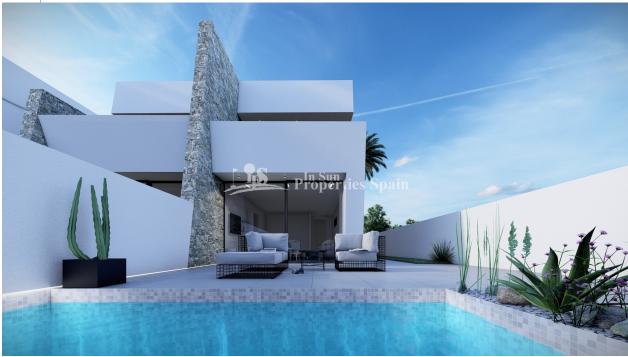

## DESCRIPTION

**REF: #7200** 

Semi detached villas located close to the town centre and beaches of SAN PEDRO DEL PINATAR. These beautiful villas have been thoughtfully designed to provide the perfect individual private contemporary living space, featuring double full glass sliding doors that open directly on to a large terrace with private swimming pool, enclosed gardens with off road parking. They boast 3 bedrooms, 2 bathrooms built area of 94m2 on a 115m2 plot. Located just a couple of minutes walk from the main town centre of San Pedro del Pinatar, just 5 minutes away from the Pinatar Arena sports centre, further 5 minutes to the beaches in EL Mojon. The new international airport of Murcia is just 30 minutes drive. There are miles and miles of paseo to explore ... an amazing place to ramble either in day or evening, with countless restaurants to choose from, and some great little tapas bars just by the sea, or the ever popular marina in Torre de la Horadada. This area offers a variety of sports activities, including seasonal water sports ... With some particularly good golf courses very close by! \*\* OFFER \*\* "SUN ALL DAY with the generous rooftop solarium included (normal price is 15.000 € extra!) plus