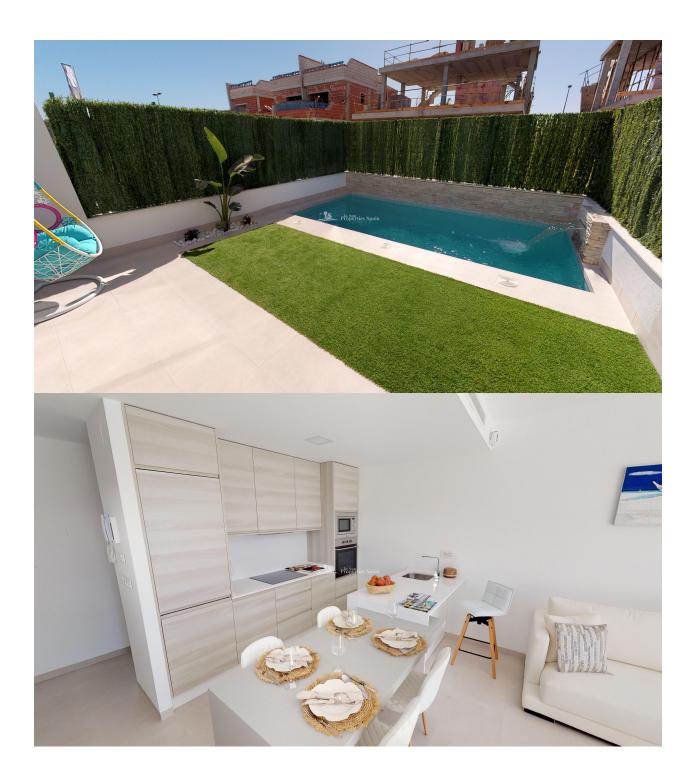

## DESCRIPTION

**REF: #7200** 

Semi detached villas located close to the town centre and beaches of SAN PEDRO DEL PINATAR. These beautiful villas have been thoughtfully designed to provide the perfect individual private contemporary living space, featuring double full glass sliding doors that open directly on to a large terrace with private swimming pool, enclosed gardens with off road parking. They boast 3 bedrooms, 2 bathrooms built area of 94m2 on a 115m2 plot. Located just a couple of minutes walk from the main town centre of San Pedro del Pinatar, just 5 minutes away from the Pinatar Arena sports centre, further 5 minutes to the beaches in EL Mojon. The new international airport of Murcia is just 30 minutes drive. There are miles and miles of paseo to explore ... an amazing place to ramble either in day or evening, with countless restaurants to choose from, and some great little tapas bars just by the sea, or the ever popular marina in Torre de la Horadada. This area offers a variety of sports activities, including seasonal water sports ... With some particularly good golf courses very close by! \*\* OFFER \*\* "SUN ALL DAY with the generous rooftop solarium included (normal price is 15.000 € extra!) plus

ELECTRICAL ITEMS IN THE KITCHEN & LED LIGHTING INCLUDED . Delivery 10 months from contract.