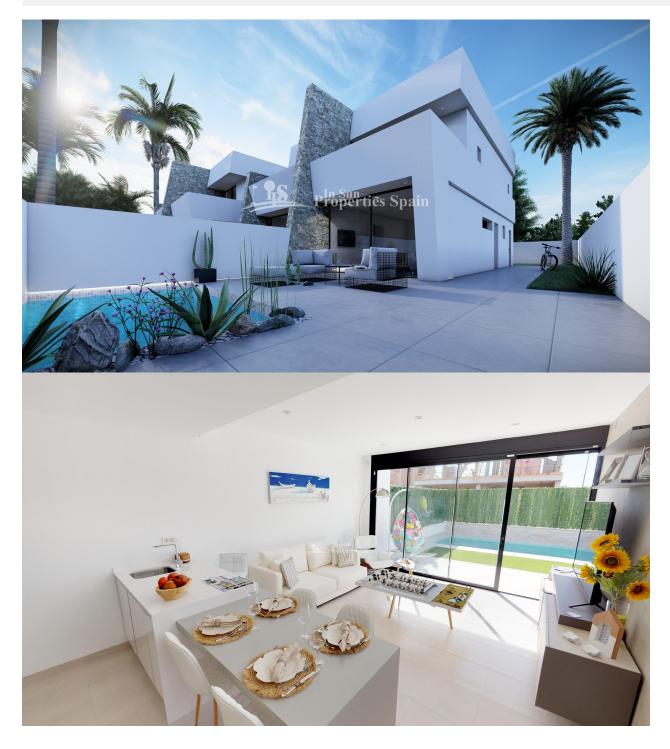

## DESCRIPTION

**REF: #7200** 

Semi detached villas located close to the town centre and beaches of SAN PEDRO DEL PINATAR. These beautiful villas have been thoughtfully designed to provide the perfect individual private contemporary living space, featuring double full glass sliding doors that open directly on to a large terrace with private swimming pool, enclosed gardens with off road parking. They boast 3 bedrooms, 2 bathrooms built area of 94m2 on a 115m2 plot. Located just a couple of minutes walk from the main town centre of San Pedro del Pinatar, just 5 minutes away from the Pinatar Arena sports centre, further 5 minutes to the beaches in EL Mojon. The new international airport of Murcia is just 30 minutes drive. There are miles and miles of paseo to explore ... an amazing place to ramble either in day or evening, with countless restaurants to choose from, and some great little tapas bars just by the sea, or the ever popular marina in Torre de la Horadada. This area offers a variety of sports activities, including seasonal water sports ... With some particularly good golf courses very close by! \*\* OFFER \*\* "SUN ALL DAY with the generous rooftop solarium included (normal price is 15.000 € extra!) plus