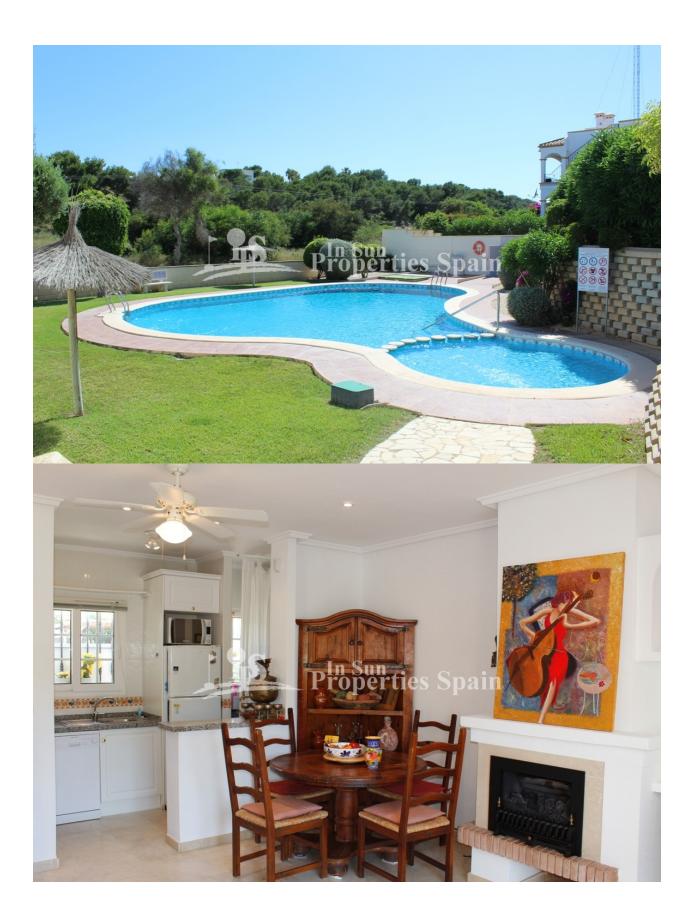

#### **DESCRIPTION**

Located in Residencial Doñana, LOS DOLSES, VILLAMARTIN is this lovely south facing Bungalow Lola. The 66 44m2 property offers plenty of outdoor space which includes an 11'88m2 terrace, 22'17m2 solarium and spacious 90m2 garden with fabulous open views of the green area. The garden has a lawned area with mature trees and mature bougainvilla - it is the perfect spot for sunbathing and there is a tiled area with pergola perfect for dining alfresco or entertaining family and friends with a BBQ. On entering from the terrace you have an open plan living space. The lounge with fireplace and open views over the garden and green area, dining area and fitted kitchen. There is also access to the rear from the kitchen. The master bedroom has an ensuite shower room and built in warbrobes and there is a twin bedroom again with built in wardrobes and family bathroom. From the front terrace you have stairs leading up to the solarium, part of which has been glazed in to create a third bedroom/Art studio. Qualities include; AC to the living room and 2 bedrooms, Alarm, toldos to the terrace and solarium, Satellite TV, marble

flooring and access to to a lovely community swimming pool. There is ample parking within the community and the property has a lovely open aspect over the green landscape. The property will be sold furnished excluding personal items. Villamartín offers a wide range of services. For over 40 years it has been a golf tourist attraction and as it is expected from a residential complex of this standard all services are fully developed. The area is also known to have one of the healthiest climates in the world. Villamartin is also very close to renowned high standard international school El Limonar and La Zenia Boulevard - the newest shopping centre in our area and also the largest one in the Alicante region. At over 160,000m2 It offers more than 150 shops and services including a huge supermarket Alcampo, Leroy Merlin, Primark, Swarovski, Decathlon, Massimo Dutti, Zara, Stradivarius and much more. There are many commercial centers including the well know Villamartin Plaza and La Fuente Centre along with many restaurants, fashion shops, supermarkets, banks, pharmacies etc. Villamartin was built round one of the most prestigious golf courses on the Costa Blanca-Villamartín Golf Club- it is home to a Cosmopolitan and International community. Just a short distance away you can find 3 other golf courses such as Las Ramblas, Campoamor and La Finca. However, it is not only a golfers paradise, you can also find a large range of activities and entertainment for all the family; water parks in Torrevieja and Ciudad Quesada, 3km from some of the best beaches in the region, open weekly markets, cinemas etc. Villamartín is approximately 50 minutes from Alicante International and Murcia Corvera airport. By Train there are connections Madrid-Alicante (2:30 h) AVE Madrid-Murcia & Barcelona-Alicante (4.5 h)