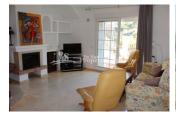

#### **DESCRIPTION**

Located in Residencial Doñana, LOS DOLSES, VILLAMARTIN is this lovely south facing Bungalow Lola. The 66 44m2 property offers plenty of outdoor space which includes an 11'88m2 terrace, 22'17m2 solarium and spacious 90m2 garden with fabulous open views of the green area. The garden has a lawned area with mature trees and mature bougainvilla - it is the perfect spot for sunbathing and there is a tiled area with pergola perfect for dining alfresco or entertaining family and friends with a BBQ. On entering from the terrace you have an open plan living space. The lounge with fireplace and open views over the garden and green area, dining area and fitted kitchen. There is also access to the rear from the kitchen. The master bedroom has an ensuite shower room and built in warbrobes and there is a twin bedroom again with built in wardrobes and family bathroom. From the front terrace you have stairs leading up to the solarium, part of which has been glazed in to create a third bedroom/Art studio. Qualities include; AC to the living room and 2 bedrooms, Alarm, toldos to the terrace and solarium, Satellite TV, marble