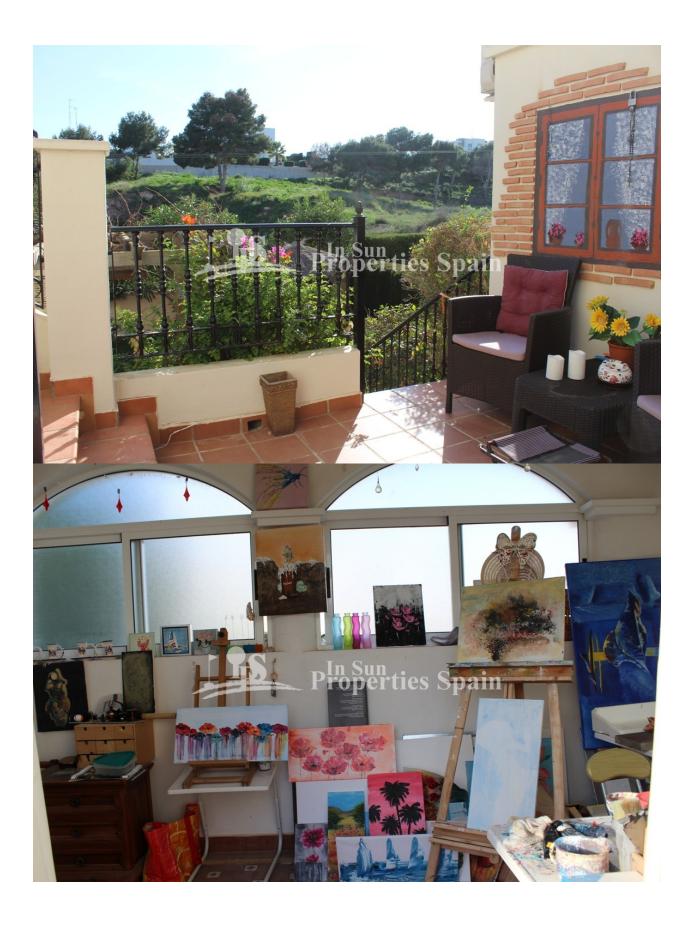

#### **DESCRIPTION**

Located in Residencial Doñana, LOS DOLSES, VILLAMARTIN is this lovely south facing Bungalow Lola. The 66 44m2 property offers plenty of outdoor space which includes an 11'88m2 terrace, 22'17m2 solarium and spacious 90m2 garden with fabulous open views of the green area. The garden has a lawned area with mature trees and mature bougainvilla - it is the perfect spot for sunbathing and there is a tiled area with pergola perfect for dining alfresco or entertaining family and friends with a BBQ. On entering from the terrace you have an open plan living space. The lounge with fireplace and open views over the garden and green area, dining area and fitted kitchen. There is also access to the rear from the kitchen. The master bedroom has an ensuite shower room and built in warbrobes and there is a twin bedroom again with built in wardrobes and family bathroom. From the front terrace you have stairs leading up to the solarium, part of which has been glazed in to create a third bedroom/Art studio. Qualities include; AC to the living room and 2 bedrooms, Alarm, toldos to the terrace and solarium, Satellite TV, marble