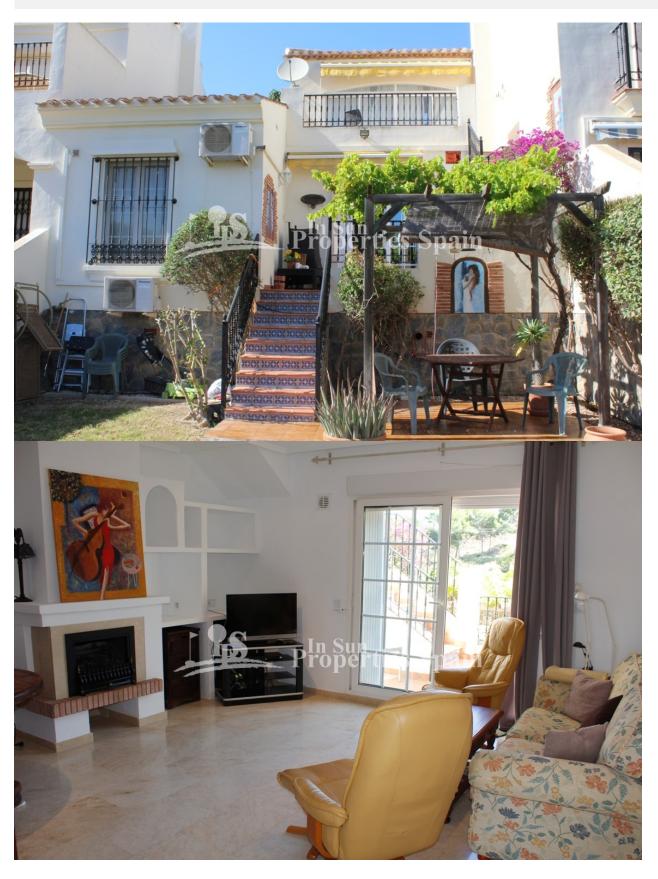

#### **DESCRIPTION**

Located in Residencial Doñana, LOS DOLSES, VILLAMARTIN is this lovely south facing Bungalow Lola. The 66 44m2 property offers plenty of outdoor space which includes an 11'88m2 terrace, 22'17m2 solarium and spacious 90m2 garden with fabulous open views of the green area. The garden has a lawned area with mature trees and mature bougainvilla - it is the perfect spot for sunbathing and there is a tiled area with pergola perfect for dining alfresco or entertaining family and friends with a BBQ. On entering from the terrace you have an open plan living space. The lounge with fireplace and open views over the garden and green area, dining area and fitted kitchen. There is also access to the rear from the kitchen. The master bedroom has an ensuite shower room and built in warbrobes and there is a twin bedroom again with built in wardrobes and family bathroom. From the front terrace you have stairs leading up to the solarium, part of which has been glazed in to create a third bedroom/Art studio. Qualities include; AC to the living room and 2 bedrooms, Alarm, toldos to the terrace and solarium, Satellite TV, marble

flooring and access to to a lovely community swimming pool. There is ample parking within the community and the property has a lovely open aspect over the green landscape. The property will be sold furnished excluding personal items. Villamartín offers a wide range of services. For over 40 years it has been a golf tourist attraction and as it is expected from a residential complex of this standard all services are fully developed. The area is also known to have one of the healthiest climates in the world. Villamartin is also very close to renowned high standard international school El Limonar and La Zenia Boulevard - the newest shopping centre in our area and also the largest one in the Alicante region. At over 160,000m2 It offers more than 150 shops and services including a huge supermarket Alcampo, Leroy Merlin, Primark, Swarovski, Decathlon, Massimo Dutti, Zara, Stradivarius and much more. There are many commercial centers including the well know Villamartin Plaza and La Fuente Centre along with many restaurants, fashion shops, supermarkets, banks, pharmacies etc. Villamartin was built round one of the most prestigious golf courses on the Costa Blanca-Villamartín Golf Club- it is home to a Cosmopolitan and International community. Just a short distance away you can find 3 other golf courses such as Las Ramblas, Campoamor and La Finca. However, it is not only a golfers paradise, you can also find a large range of activities and entertainment for all the family; water parks in Torrevieja and Ciudad Quesada, 3km from some of the best beaches in the region, open weekly markets, cinemas etc. Villamartín is approximately 50 minutes from Alicante International and Murcia Corvera airport. By Train there are connections Madrid-Alicante (2:30 h) AVE Madrid-Murcia & Barcelona-Alicante (4.5 h)