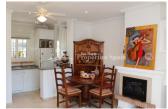

#### **DESCRIPTION**

Located in Residencial Doñana, LOS DOLSES, VILLAMARTIN is this lovely south facing Bungalow Lola. The 66 44m2 property offers plenty of outdoor space which includes an 11'88m2 terrace, 22'17m2 solarium and spacious 90m2 garden with fabulous open views of the green area. The garden has a lawned area with mature trees and mature bougainvilla - it is the perfect spot for sunbathing and there is a tiled area with pergola perfect for dining alfresco or entertaining family and friends with a BBQ. On entering from the terrace you have an open plan living space. The lounge with fireplace and open views over the garden and green area, dining area and fitted kitchen. There is also access to the rear from the kitchen. The master bedroom has an ensuite shower room and built in warbrobes and there is a twin bedroom again with built in wardrobes and family bathroom. From the front terrace you have stairs leading up to the solarium, part of which has been glazed in to create a third bedroom/Art studio. Qualities include; AC to the living room and 2 bedrooms, Alarm, toldos to the terrace and solarium, Satellite TV, marble