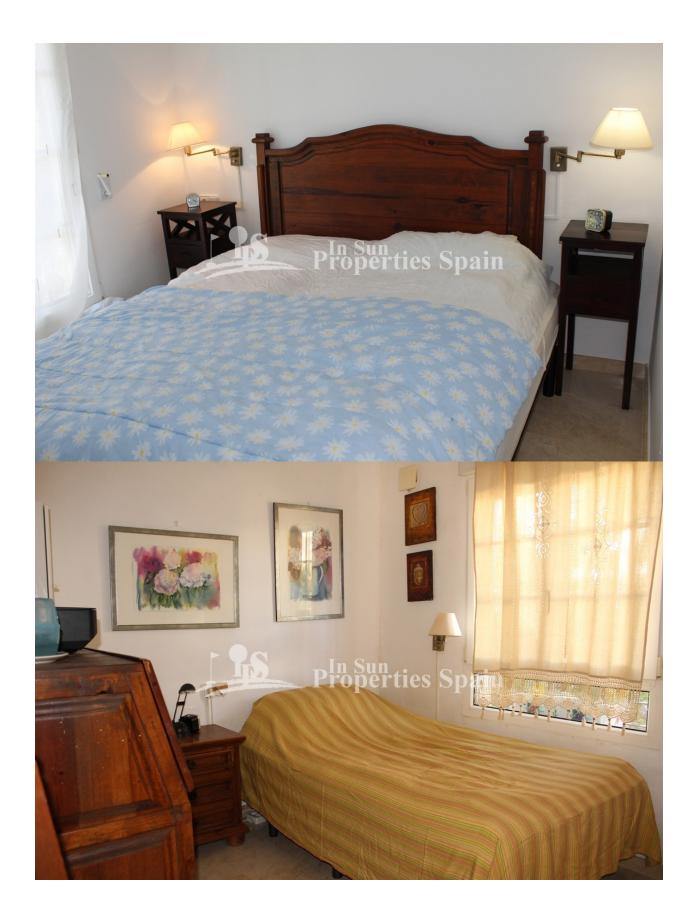

#### **DESCRIPTION**

Located in Residencial Doñana, LOS DOLSES, VILLAMARTIN is this lovely south facing Bungalow Lola. The 66 44m2 property offers plenty of outdoor space which includes an 11'88m2 terrace, 22'17m2 solarium and spacious 90m2 garden with fabulous open views of the green area. The garden has a lawned area with mature trees and mature bougainvilla - it is the perfect spot for sunbathing and there is a tiled area with pergola perfect for dining alfresco or entertaining family and friends with a BBQ. On entering from the terrace you have an open plan living space. The lounge with fireplace and open views over the garden and green area, dining area and fitted kitchen. There is also access to the rear from the kitchen. The master bedroom has an ensuite shower room and built in warbrobes and there is a twin bedroom again with built in wardrobes and family bathroom. From the front terrace you have stairs leading up to the solarium, part of which has been glazed in to create a third bedroom/Art studio. Qualities include; AC to the living room and 2 bedrooms, Alarm, toldos to the terrace and solarium, Satellite TV, marble