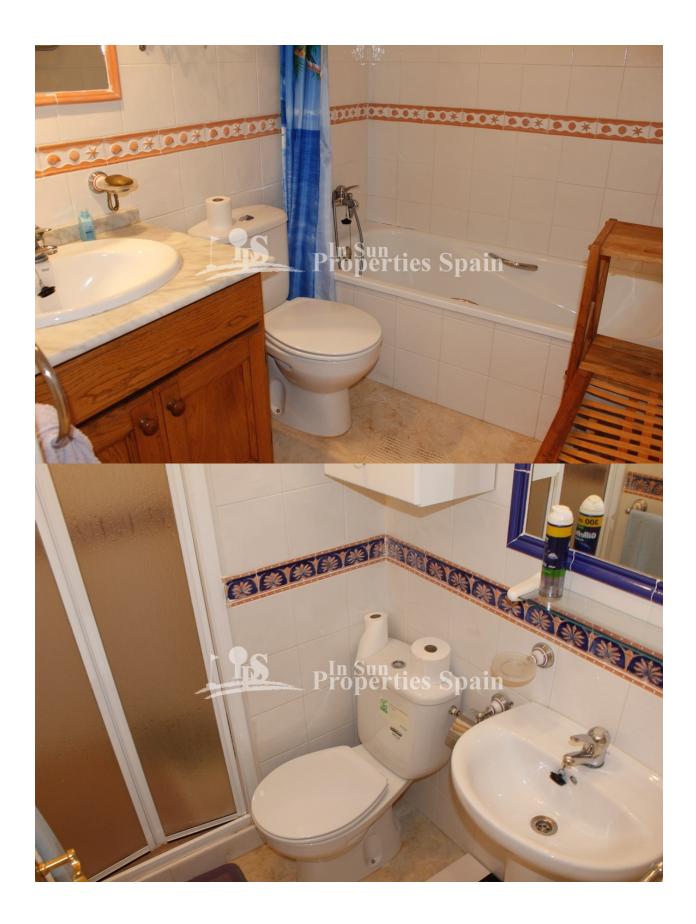

#### **DESCRIPTION**

Located in Residencial Doñana, LOS DOLSES, VILLAMARTIN is this lovely south facing Bungalow Lola. The 66 44m2 property offers plenty of outdoor space which includes an 11'88m2 terrace, 22'17m2 solarium and spacious 90m2 garden with fabulous open views of the green area. The garden has a lawned area with mature trees and mature bougainvilla - it is the perfect spot for sunbathing and there is a tiled area with pergola perfect for dining alfresco or entertaining family and friends with a BBQ. On entering from the terrace you have an open plan living space. The lounge with fireplace and open views over the garden and green area, dining area and fitted kitchen. There is also access to the rear from the kitchen. The master bedroom has an ensuite shower room and built in warbrobes and there is a twin bedroom again with built in wardrobes and family bathroom. From the front terrace you have stairs leading up to the solarium, part of which has been glazed in to create a third bedroom/Art studio. Qualities include; AC to the living room and 2 bedrooms, Alarm, toldos to the terrace and solarium, Satellite TV, marble