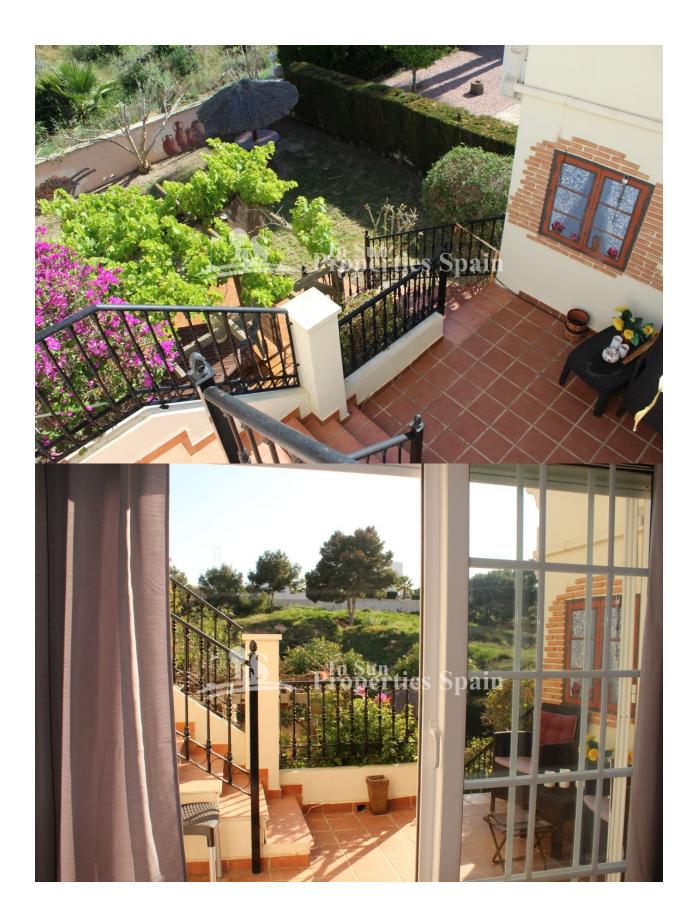

#### **DESCRIPTION**

Located in Residencial Doñana, LOS DOLSES, VILLAMARTIN is this lovely south facing Bungalow Lola. The 66 44m2 property offers plenty of outdoor space which includes an 11'88m2 terrace, 22'17m2 solarium and spacious 90m2 garden with fabulous open views of the green area. The garden has a lawned area with mature trees and mature bougainvilla - it is the perfect spot for sunbathing and there is a tiled area with pergola perfect for dining alfresco or entertaining family and friends with a BBQ. On entering from the terrace you have an open plan living space. The lounge with fireplace and open views over the garden and green area, dining area and fitted kitchen. There is also access to the rear from the kitchen. The master bedroom has an ensuite shower room and built in warbrobes and there is a twin bedroom again with built in wardrobes and family bathroom. From the front terrace you have stairs leading up to the solarium, part of which has been glazed in to create a third bedroom/Art studio. Qualities include; AC to the living room and 2 bedrooms, Alarm, toldos to the terrace and solarium, Satellite TV, marble