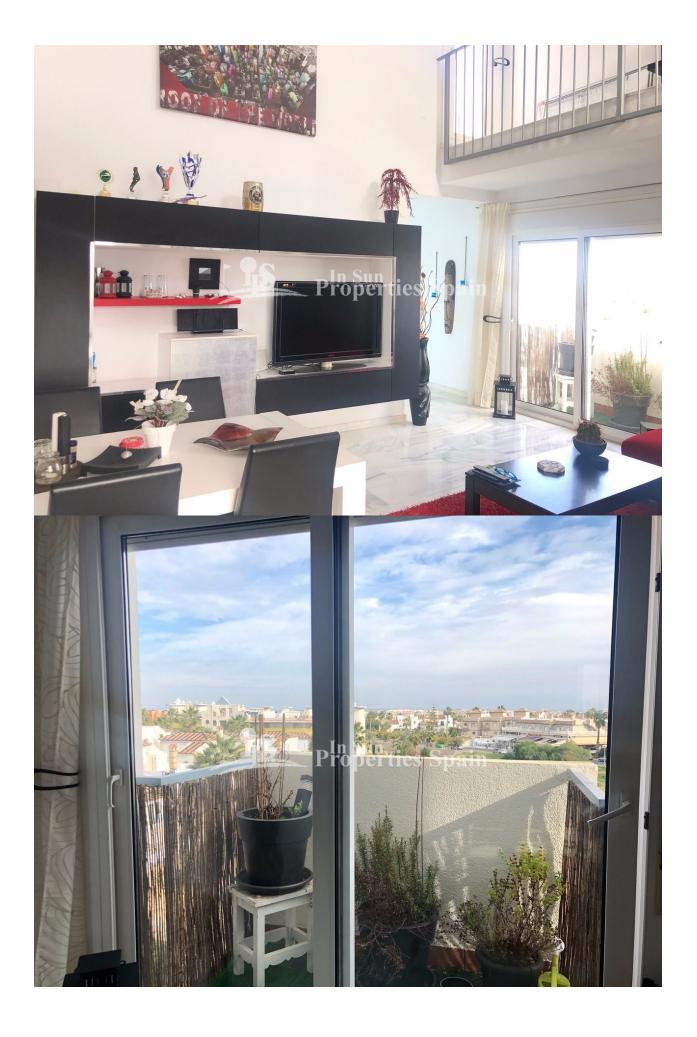

## DESCRIPTION

**REF: #7192** 

This superb 2 bedoroom, 1.5 bathroom 75m2 PENTHOUSE APARTMENT located in the popular area of VILLAMARTIN, opposite Villamartin Plaza. The south facing Penthouse is within a secure gated community of just 5 Apartments and can be accessed via the staircase or via elevator. On entering the property you have a spacious open plan living/dining space with balcony and a modern fitted and fully equipped kitchen. There are two double bedrooms, the master with ensuite and a guest toilet. An internal staircase leads to a spacious sunny 30m2 solarium with BBQ, views over the urbanisation and to the sea. The property benefits from AC and is to be sold furnished. There is also a parking space within a closed garage and a storage room within the closed urbanisation, perfect for bikes or beach equipment. Centrally located opposite the famous Villamartin Plaza where you will find a great selection of bars and restaurants along with a supermarket, hairdressers, dentist and post shop, amongst many others. 5 minutes walk from Campo de Golf Villamartin, 10 minutes from the fine sandy beaches of the Orihuela Costa and only 5 minutes from Zenia Boulevard, where you have access to 150 shops, bars and restaurants. Villamartin is a popular location, home to a mix of nationalities and attracts many visitors year round. It is easily accessed via the AP7 or N332 and is only 50 minutes from Alicante Airport.