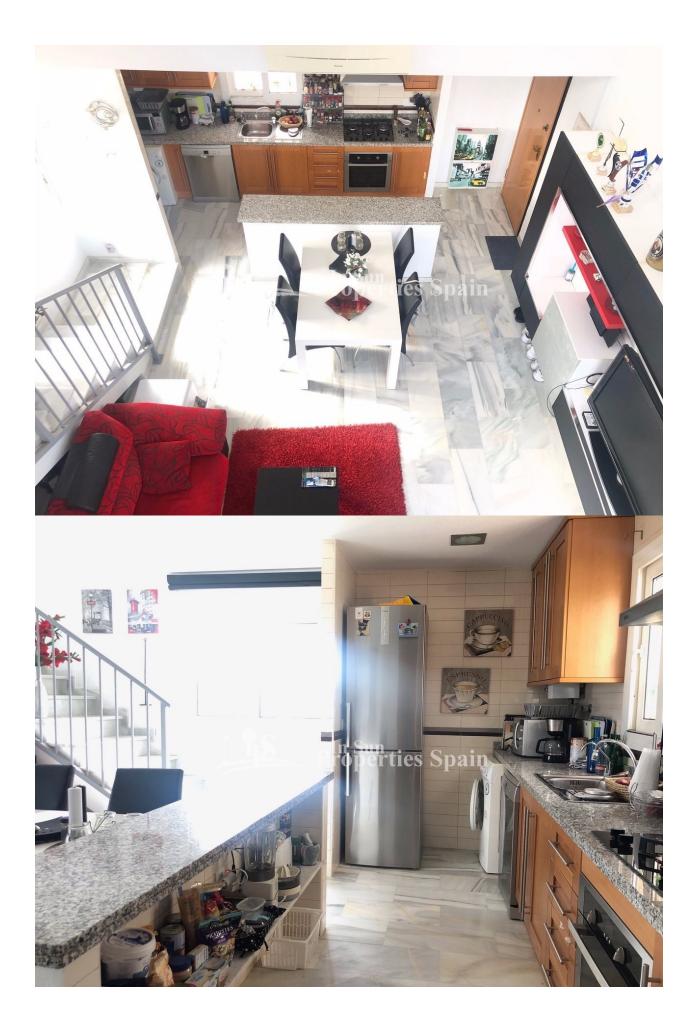

## DESCRIPTION

**REF: #7192** 

This superb 2 bedoroom, 1.5 bathroom 75m2 PENTHOUSE APARTMENT located in the popular area of VILLAMARTIN, opposite Villamartin Plaza. The south facing Penthouse is within a secure gated community of just 5 Apartments and can be accessed via the staircase or via elevator. On entering the property you have a spacious open plan living/dining space with balcony and a modern fitted and fully equipped kitchen. There are two double bedrooms, the master with ensuite and a guest toilet. An internal staircase leads to a spacious sunny 30m2 solarium with BBQ, views over the urbanisation and to the sea. The property benefits from AC and is to be sold furnished. There is also a parking space within a closed garage and a storage room within the closed urbanisation, perfect for bikes or beach equipment. Centrally located opposite the famous Villamartin Plaza where you will find a great selection of bars and restaurants along with a supermarket, hairdressers, dentist and post shop, amongst many others. 5 minutes walk from Campo de Golf Villamartin, 10 minutes from the fine sandy beaches of the Orihuela Costa and only 5 minutes from Zenia Boulevard, where you have access to 150 shops, bars and restaurants. Villamartin is a popular location, home to a mix of nationalities and attracts many visitors year round. It is easily accessed via the AP7 or N332 and is only 50 minutes from Alicante Airport.

## PROPERTY GALLERY

"OUR EXPERIENCE IS YOUR GUARANTEE"