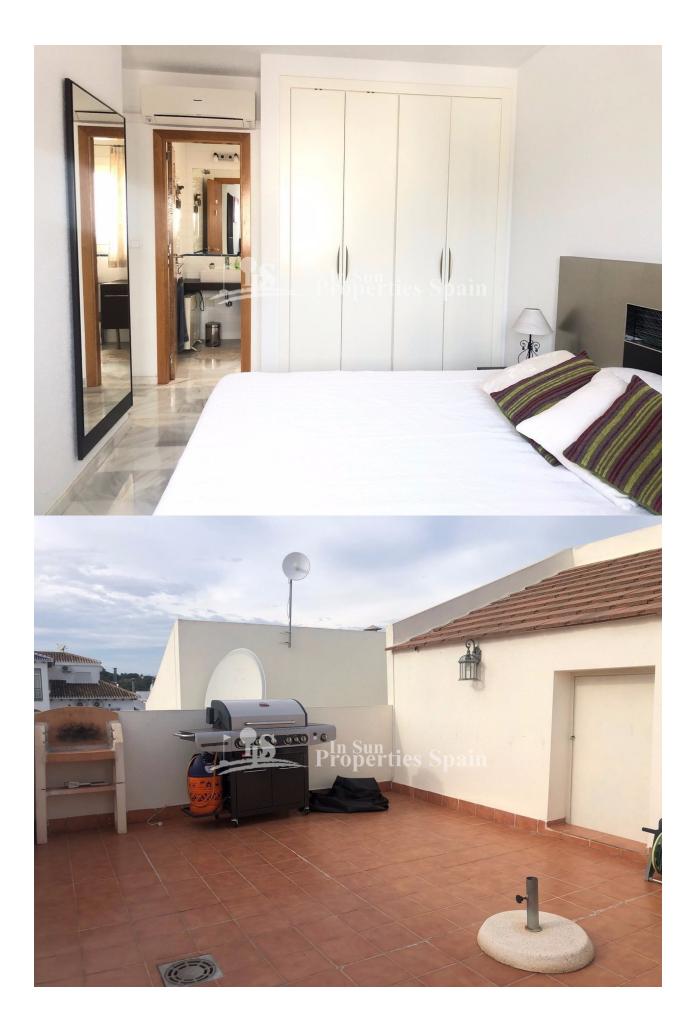

## DESCRIPTION

**REF: #7192** 

This superb 2 bedoroom, 1.5 bathroom 75m2 PENTHOUSE APARTMENT located in the popular area of VILLAMARTIN, opposite Villamartin Plaza. The south facing Penthouse is within a secure gated community of just 5 Apartments and can be accessed via the staircase or via elevator. On entering the property you have a spacious open plan living/dining space with balcony and a modern fitted and fully equipped kitchen. There are two double bedrooms, the master with ensuite and a guest toilet. An internal staircase leads to a spacious sunny 30m2 solarium with BBQ, views over the urbanisation and to the sea. The property benefits from AC and is to be sold furnished. There is also a parking space within a closed garage and a storage room within the closed urbanisation, perfect for bikes or beach equipment. Centrally located opposite the famous Villamartin Plaza where you will find a great selection of bars and restaurants along with a supermarket, hairdressers, dentist and post shop, amongst many others. 5 minutes walk from Campo de Golf Villamartin, 10 minutes from the fine sandy beaches of the Orihuela Costa and only 5 minutes from Zenia Boulevard, where you have access to 150 shops, bars and restaurants. Villamartin is a popular location, home to a mix of nationalities and attracts many visitors year round. It is easily accessed via the AP7 or N332 and is only 50 minutes from Alicante Airport.

## PROPERTY GALLERY

"OUR EXPERIENCE IS YOUR GUARANTEE"