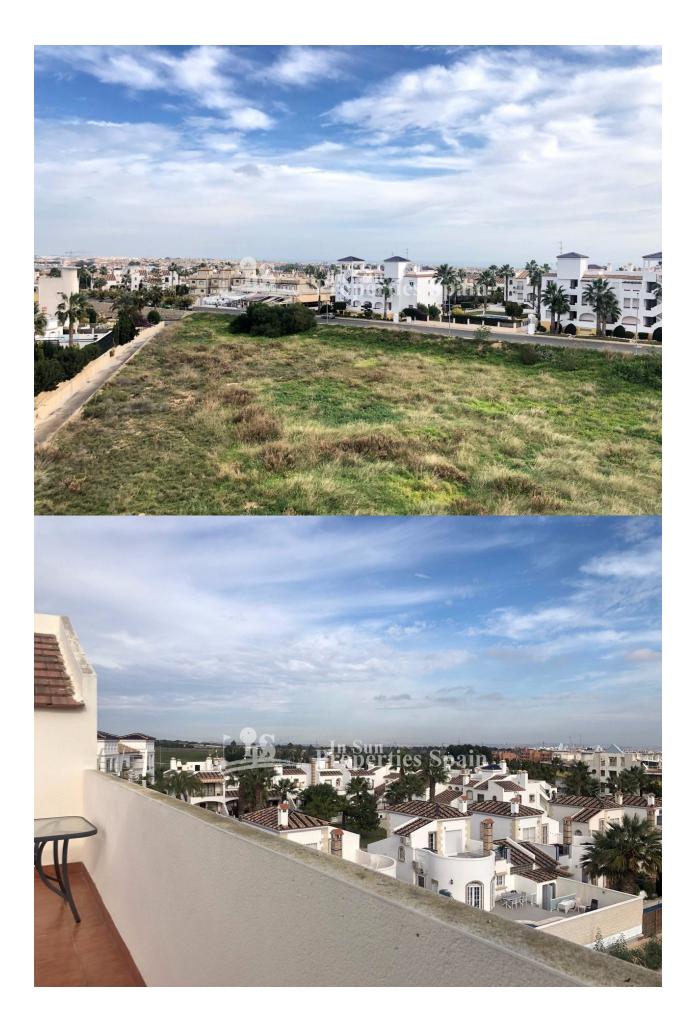

## DESCRIPTION

**REF: #7192** 

This superb 2 bedoroom, 1.5 bathroom 75m2 PENTHOUSE APARTMENT located in the popular area of VILLAMARTIN, opposite Villamartin Plaza. The south facing Penthouse is within a secure gated community of just 5 Apartments and can be accessed via the staircase or via elevator. On entering the property you have a spacious open plan living/dining space with balcony and a modern fitted and fully equipped kitchen. There are two double bedrooms, the master with ensuite and a guest toilet. An internal staircase leads to a spacious sunny 30m2 solarium with BBQ, views over the urbanisation and to the sea. The property benefits from AC and is to be sold furnished. There is also a parking space within a closed garage and a storage room within the closed urbanisation, perfect for bikes or beach equipment. Centrally located opposite the famous Villamartin Plaza where you will find a great selection of bars and restaurants along with a supermarket, hairdressers, dentist and post shop, amongst many others. 5 minutes walk from Campo de Golf Villamartin, 10 minutes from the fine sandy beaches of the Orihuela Costa and only 5 minutes from Zenia Boulevard, where you have access to 150 shops, bars and restaurants. Villamartin is a popular location, home to a mix of nationalities and attracts many visitors year round. It is easily accessed via the AP7 or N332 and is only 50 minutes from Alicante Airport.