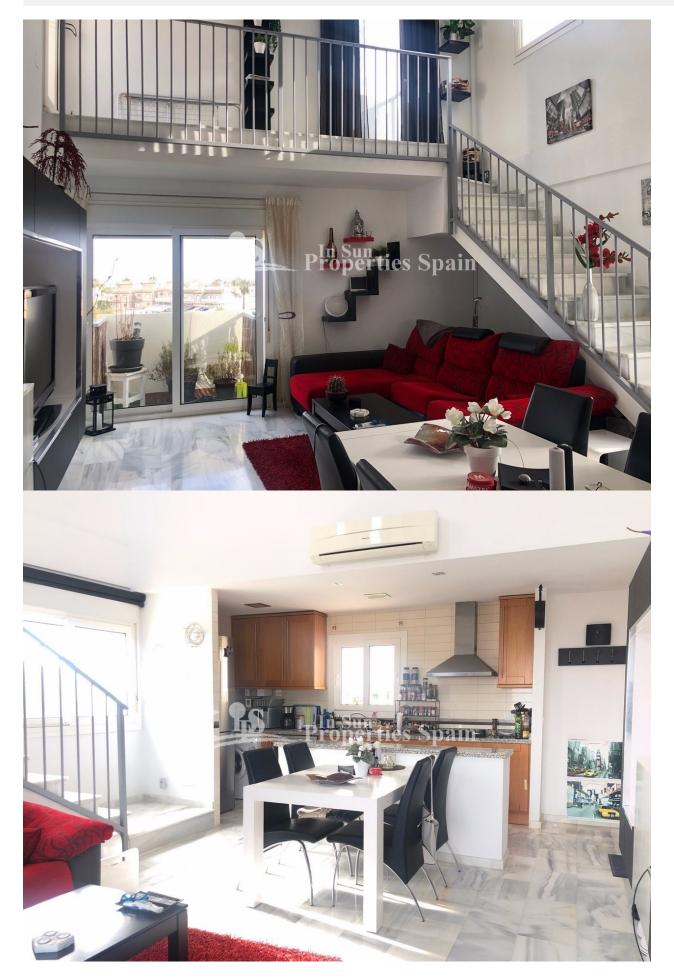

## DESCRIPTION

**REF: #7192** 

This superb 2 bedoroom, 1.5 bathroom 75m2 PENTHOUSE APARTMENT located in the popular area of VILLAMARTIN, opposite Villamartin Plaza. The south facing Penthouse is within a secure gated community of just 5 Apartments and can be accessed via the staircase or via elevator. On entering the property you have a spacious open plan living/dining space with balcony and a modern fitted and fully equipped kitchen. There are two double bedrooms, the master with ensuite and a guest toilet. An internal staircase leads to a spacious sunny 30m2 solarium with BBQ, views over the urbanisation and to the sea. The property benefits from AC and is to be sold furnished. There is also a parking space within a closed garage and a storage room within the closed urbanisation, perfect for bikes or beach equipment. Centrally located opposite the famous Villamartin Plaza where you will find a great selection of bars and restaurants along with a supermarket, hairdressers, dentist and post shop, amongst many others. 5 minutes walk from Campo de Golf Villamartin, 10 minutes from the fine sandy beaches of the Orihuela Costa and only 5 minutes from Zenia Boulevard, where you have access to 150 shops, bars and restaurants. Villamartin is a popular location, home to a mix of nationalities and attracts many visitors year round. It is easily accessed via the AP7 or N332 and is only 50 minutes from Alicante Airport.

## PROPERTY GALLERY

"OUR EXPERIENCE IS YOUR GUARANTEE"