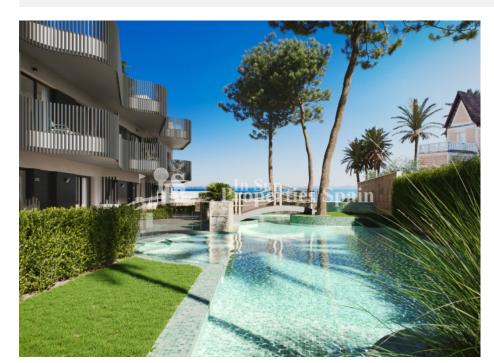

### DESCRIPTION

**REF: #7160** 

BEACHFRONT luxury development in front of La Ribera Beach, SAN PEDRO DEL PINATAR, next to La Curva Lo Pagan. This development comprises of 16 Bunglows with 2 bedrooms, 2 bathrooms in a closed gated community. You have the option of 78m2 Ground floor (from 194,900€) with 11m2 front terrace and 19m2 rear terrace or a Top Floor (from 224,900€) of 73m2 with 10m2 front terrace and 76m2 roof solarium with sea views. Both options offer a parking space within a closed garage and access to the community pool with jacuzzi and the lovely gardens with artifical turf for sunbathing. Qualities include Pre-Installation of AC, Kitchen complete with oven, ceramic hob and extractor hood, finished with white silestone worktop or similar. Fitted warbdrobes to both bedrooms and glass screens to the showers in both bathrooms. San Pedro del Pinatar lies in the South-easternmost corner of the region of Murcia. To the north is Alicante, to the west San Javier, to the east the Mediterranean and to the south the Mar Menor. Thanks to San Pedro del Pinatar's privileged location on the Mar Menor and Mediterranean

coastline it attracts those with an interest in sailing and watersports, providing marina mooring and sailing clubs, while the beaches and natural mud baths attract those seeking safe sun, sea and sand. Neaby, the Parque Natural de Las Salinas y Arenales is an area of dunes and salt flats, a haven for lovers of walking and cycling. With a sizeable expat population, San Pedro del Pinatar has an established community and offers an excellent range of activities, including covered swimming pool and sports facilities, as well as a year round programme of social activities