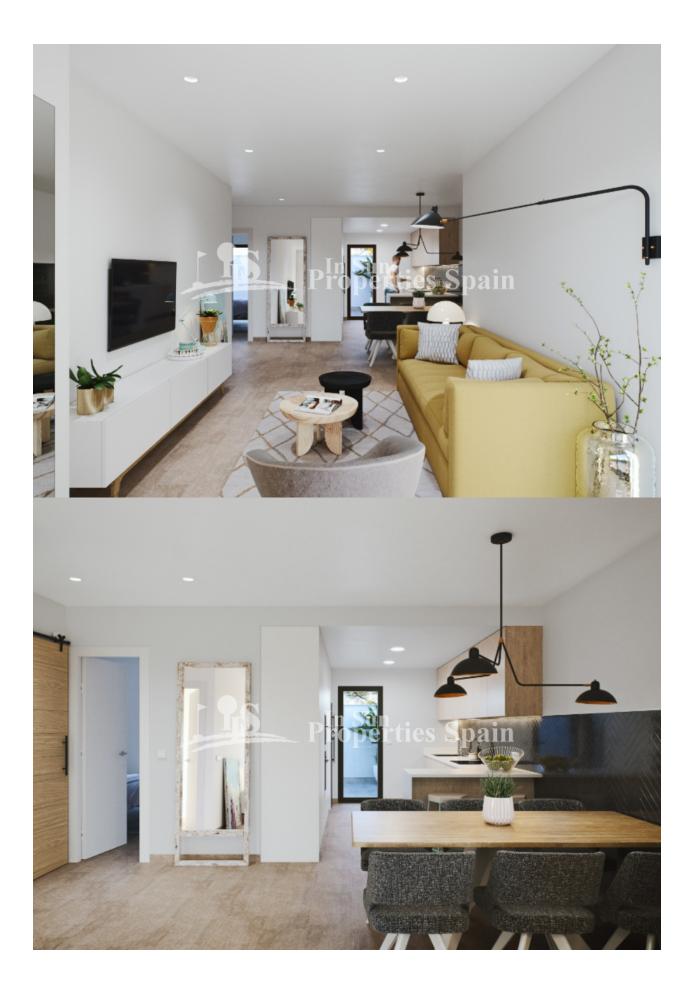

### DESCRIPTION

**REF: #7160** 

BEACHFRONT luxury development in front of La Ribera Beach, SAN PEDRO DEL PINATAR, next to La Curva Lo Pagan. This development comprises of 16 Bunglows with 2 bedrooms, 2 bathrooms in a closed gated community. You have the option of 78m2 Ground floor (from 194,900€) with 11m2 front terrace and 19m2 rear terrace or a Top Floor (from 224,900€) of 73m2 with 10m2 front terrace and 76m2 roof solarium with sea views. Both options offer a parking space within a closed garage and access to the community pool with jacuzzi and the lovely gardens with artifical turf for sunbathing. Qualities include Pre-Installation of AC, Kitchen complete with oven, ceramic hob and extractor hood, finished with white silestone worktop or similar. Fitted warbdrobes to both bedrooms and glass screens to the showers in both bathrooms. San Pedro del Pinatar lies in the South-easternmost corner of the region of Murcia. To the north is Alicante, to the west San Javier, to the east the Mediterranean and to the south the Mar Menor. Thanks to San Pedro del Pinatar's privileged location on the Mar Menor and Mediterranean