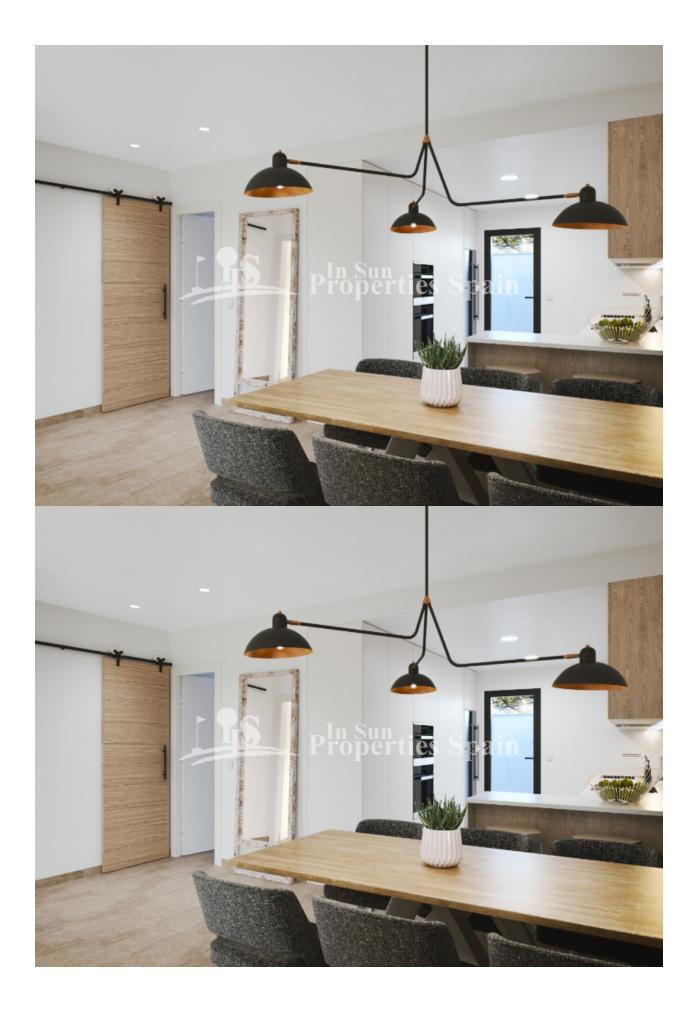

### DESCRIPTION

**REF: #7160** 

BEACHFRONT luxury development in front of La Ribera Beach, SAN PEDRO DEL PINATAR, next to La Curva Lo Pagan. This development comprises of 16 Bunglows with 2 bedrooms, 2 bathrooms in a closed gated community. You have the option of 78m2 Ground floor (from 194,900€) with 11m2 front terrace and 19m2 rear terrace or a Top Floor (from 224,900€) of 73m2 with 10m2 front terrace and 76m2 roof solarium with sea views. Both options offer a parking space within a closed garage and access to the community pool with jacuzzi and the lovely gardens with artifical turf for sunbathing. Qualities include Pre-Installation of AC, Kitchen complete with oven, ceramic hob and extractor hood, finished with white silestone worktop or similar. Fitted warbdrobes to both bedrooms and glass screens to the showers in both bathrooms. San Pedro del Pinatar lies in the South-easternmost corner of the region of Murcia. To the north is Alicante, to the west San Javier, to the east the Mediterranean and to the south the Mar Menor. Thanks to San Pedro del Pinatar's privileged location on the Mar Menor and Mediterranean