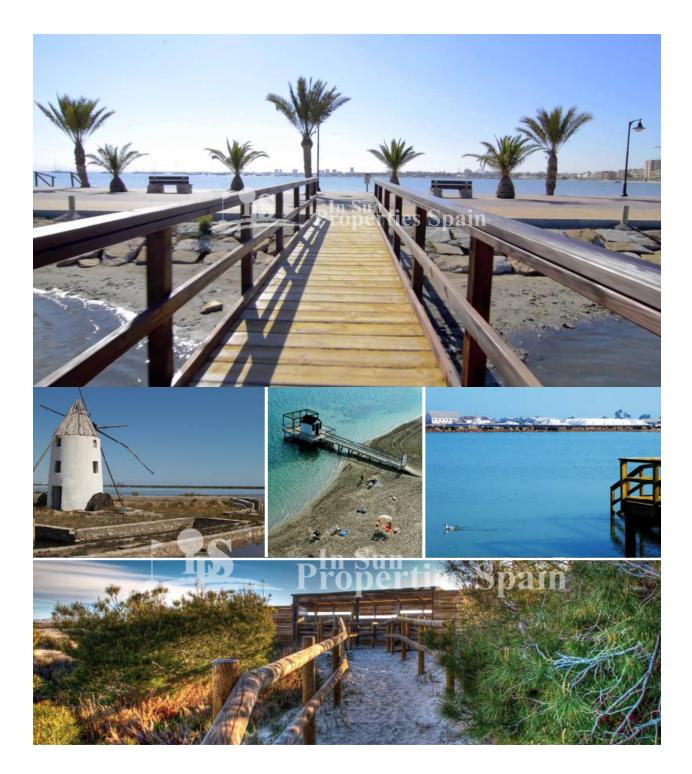

### DESCRIPTION

**REF: #7160** 

BEACHFRONT luxury development in front of La Ribera Beach, SAN PEDRO DEL PINATAR, next to La Curva Lo Pagan. This development comprises of 16 Bunglows with 2 bedrooms, 2 bathrooms in a closed gated community. You have the option of 78m2 Ground floor (from 194,900€) with 11m2 front terrace and 19m2 rear terrace or a Top Floor (from 224,900€) of 73m2 with 10m2 front terrace and 76m2 roof solarium with sea views. Both options offer a parking space within a closed garage and access to the community pool with jacuzzi and the lovely gardens with artifical turf for sunbathing. Qualities include Pre-Installation of AC, Kitchen complete with oven, ceramic hob and extractor hood, finished with white silestone worktop or similar. Fitted warbdrobes to both bedrooms and glass screens to the showers in both bathrooms. San Pedro del Pinatar lies in the South-easternmost corner of the region of Murcia. To the north is Alicante, to the west San Javier, to the east the Mediterranean and to the south the Mar Menor. Thanks to San Pedro del Pinatar's privileged location on the Mar Menor and Mediterranean

coastline it attracts those with an interest in sailing and watersports, providing marina mooring and sailing clubs, while the beaches and natural mud baths attract those seeking safe sun, sea and sand. Neaby, the Parque Natural de Las Salinas y Arenales is an area of dunes and salt flats, a haven for lovers of walking and cycling. With a sizeable expat population, San Pedro del Pinatar has an established community and offers an excellent range of activities, including covered swimming pool and sports facilities, as well as a year round programme of social activities

# DISTANCE :

Beach : 100 m