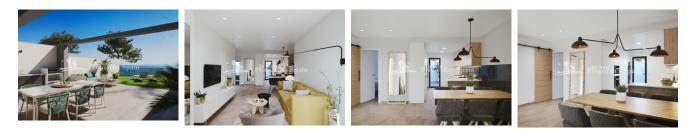

### DESCRIPTION

**REF: #7160** 

BEACHFRONT luxury development in front of La Ribera Beach, SAN PEDRO DEL PINATAR, next to La Curva Lo Pagan. This development comprises of 16 Bunglows with 2 bedrooms, 2 bathrooms in a closed gated community. You have the option of 78m2 Ground floor (from 194,900€) with 11m2 front terrace and 19m2 rear terrace or a Top Floor (from 224,900€) of 73m2 with 10m2 front terrace and 76m2 roof solarium with sea views. Both options offer a parking space within a closed garage and access to the community pool with jacuzzi and the lovely gardens with artifical turf for sunbathing. Qualities include Pre-Installation of AC, Kitchen complete with oven, ceramic hob and extractor hood, finished with white silestone worktop or similar. Fitted warbdrobes to both bedrooms and glass screens to the showers in both bathrooms. San Pedro del Pinatar lies in the South-easternmost corner of the region of Murcia. To the north is Alicante, to the west San Javier, to the east the Mediterranean and to the south the Mar Menor. Thanks to San Pedro del Pinatar's privileged location on the Mar Menor and Mediterranean