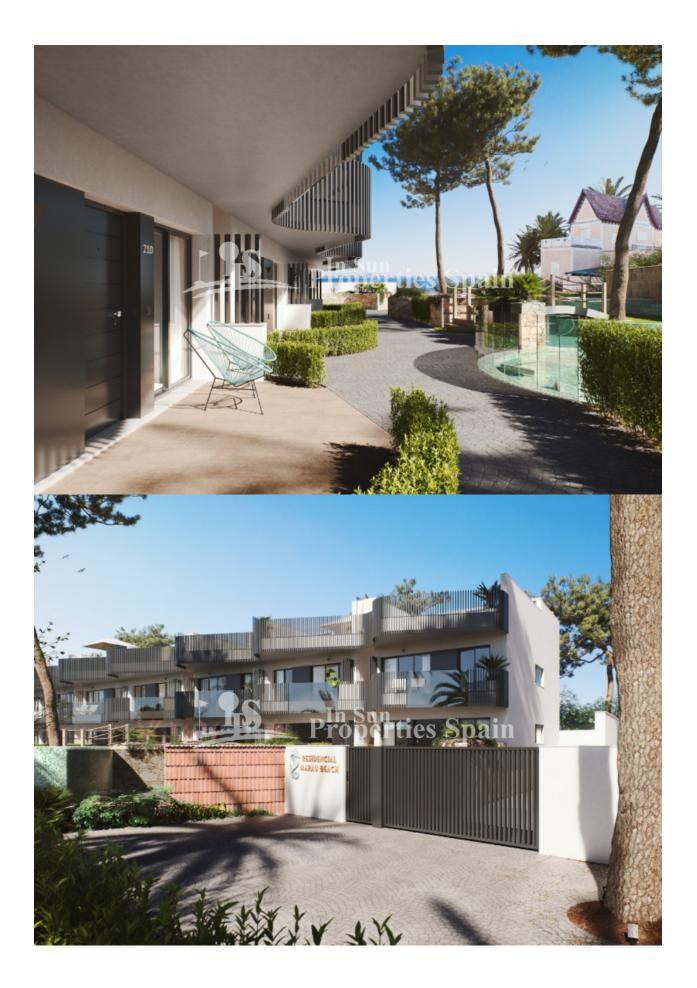

### DESCRIPTION

**REF: #7160** 

BEACHFRONT luxury development in front of La Ribera Beach, SAN PEDRO DEL PINATAR, next to La Curva Lo Pagan. This development comprises of 16 Bunglows with 2 bedrooms, 2 bathrooms in a closed gated community. You have the option of 78m2 Ground floor (from 194,900€) with 11m2 front terrace and 19m2 rear terrace or a Top Floor (from 224,900€) of 73m2 with 10m2 front terrace and 76m2 roof solarium with sea views. Both options offer a parking space within a closed garage and access to the community pool with jacuzzi and the lovely gardens with artifical turf for sunbathing. Qualities include Pre-Installation of AC, Kitchen complete with oven, ceramic hob and extractor hood, finished with white silestone worktop or similar. Fitted warbdrobes to both bedrooms and glass screens to the showers in both bathrooms. San Pedro del Pinatar lies in the South-easternmost corner of the region of Murcia. To the north is Alicante, to the west San Javier, to the east the Mediterranean and to the south the Mar Menor. Thanks to San Pedro del Pinatar's privileged location on the Mar Menor and Mediterranean