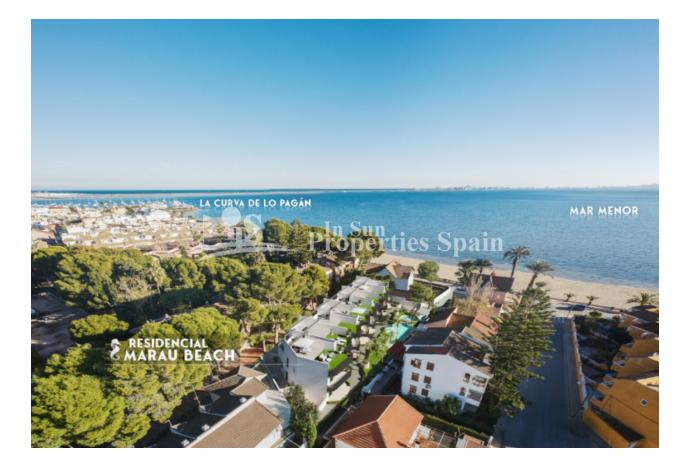

### DESCRIPTION

**REF: #7160** 

BEACHFRONT luxury development in front of La Ribera Beach, SAN PEDRO DEL PINATAR, next to La Curva Lo Pagan. This development comprises of 16 Bunglows with 2 bedrooms, 2 bathrooms in a closed gated community. You have the option of 78m2 Ground floor (from 194,900€) with 11m2 front terrace and 19m2 rear terrace or a Top Floor (from 224,900€) of 73m2 with 10m2 front terrace and 76m2 roof solarium with sea views. Both options offer a parking space within a closed garage and access to the community pool with jacuzzi and the lovely gardens with artifical turf for sunbathing. Qualities include Pre-Installation of AC, Kitchen complete with oven, ceramic hob and extractor hood, finished with white silestone worktop or similar. Fitted warbdrobes to both bedrooms and glass screens to the showers in both bathrooms. San Pedro del Pinatar lies in the South-easternmost corner of the region of Murcia. To the north is Alicante, to the west San Javier, to the east the Mediterranean and to the south the Mar Menor. Thanks to San Pedro del Pinatar's privileged location on the Mar Menor and Mediterranean

coastline it attracts those with an interest in sailing and watersports, providing marina mooring and sailing clubs, while the beaches and natural mud baths attract those seeking safe sun, sea and sand. Neaby, the Parque Natural de Las Salinas y Arenales is an area of dunes and salt flats, a haven for lovers of walking and cycling. With a sizeable expat population, San Pedro del Pinatar has an established community and offers an excellent range of activities, including covered swimming pool and sports facilities, as well as a year round programme of social activities

# DISTANCE :

Beach : 100 m