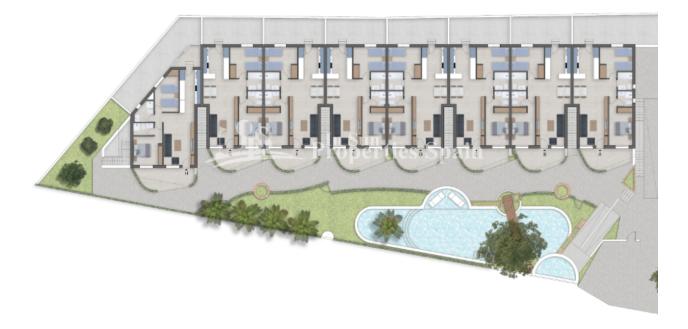

### DESCRIPTION

**REF: #7160** 

BEACHFRONT luxury development in front of La Ribera Beach, SAN PEDRO DEL PINATAR, next to La Curva Lo Pagan. This development comprises of 16 Bunglows with 2 bedrooms, 2 bathrooms in a closed gated community. You have the option of 78m2 Ground floor (from 194,900€) with 11m2 front terrace and 19m2 rear terrace or a Top Floor (from 224,900€) of 73m2 with 10m2 front terrace and 76m2 roof solarium with sea views. Both options offer a parking space within a closed garage and access to the community pool with jacuzzi and the lovely gardens with artifical turf for sunbathing. Qualities include Pre-Installation of AC, Kitchen complete with oven, ceramic hob and extractor hood, finished with white silestone worktop or similar. Fitted warbdrobes to both bedrooms and glass screens to the showers in both bathrooms. San Pedro del Pinatar lies in the South-easternmost corner of the region of Murcia. To the north is Alicante, to the west San Javier, to the east the Mediterranean and to the south the Mar Menor. Thanks to San Pedro del Pinatar's privileged location on the Mar Menor and Mediterranean