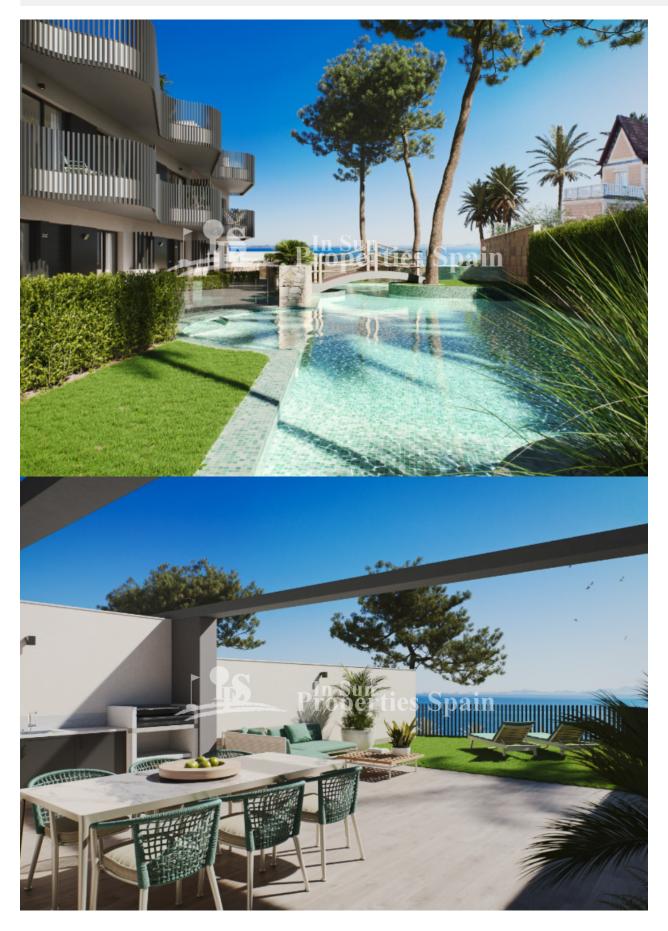

### DESCRIPTION

**REF: #7160** 

BEACHFRONT luxury development in front of La Ribera Beach, SAN PEDRO DEL PINATAR, next to La Curva Lo Pagan. This development comprises of 16 Bunglows with 2 bedrooms, 2 bathrooms in a closed gated community. You have the option of 78m2 Ground floor (from 194,900€) with 11m2 front terrace and 19m2 rear terrace or a Top Floor (from 224,900€) of 73m2 with 10m2 front terrace and 76m2 roof solarium with sea views. Both options offer a parking space within a closed garage and access to the community pool with jacuzzi and the lovely gardens with artifical turf for sunbathing. Qualities include Pre-Installation of AC, Kitchen complete with oven, ceramic hob and extractor hood, finished with white silestone worktop or similar. Fitted warbdrobes to both bedrooms and glass screens to the showers in both bathrooms. San Pedro del Pinatar lies in the South-easternmost corner of the region of Murcia. To the north is Alicante, to the west San Javier, to the east the Mediterranean and to the south the Mar Menor. Thanks to San Pedro del Pinatar's privileged location on the Mar Menor and Mediterranean

coastline it attracts those with an interest in sailing and watersports, providing marina mooring and sailing clubs, while the beaches and natural mud baths attract those seeking safe sun, sea and sand. Neaby, the Parque Natural de Las Salinas y Arenales is an area of dunes and salt flats, a haven for lovers of walking and cycling. With a sizeable expat population, San Pedro del Pinatar has an established community and offers an excellent range of activities, including covered swimming pool and sports facilities, as well as a year round programme of social activities