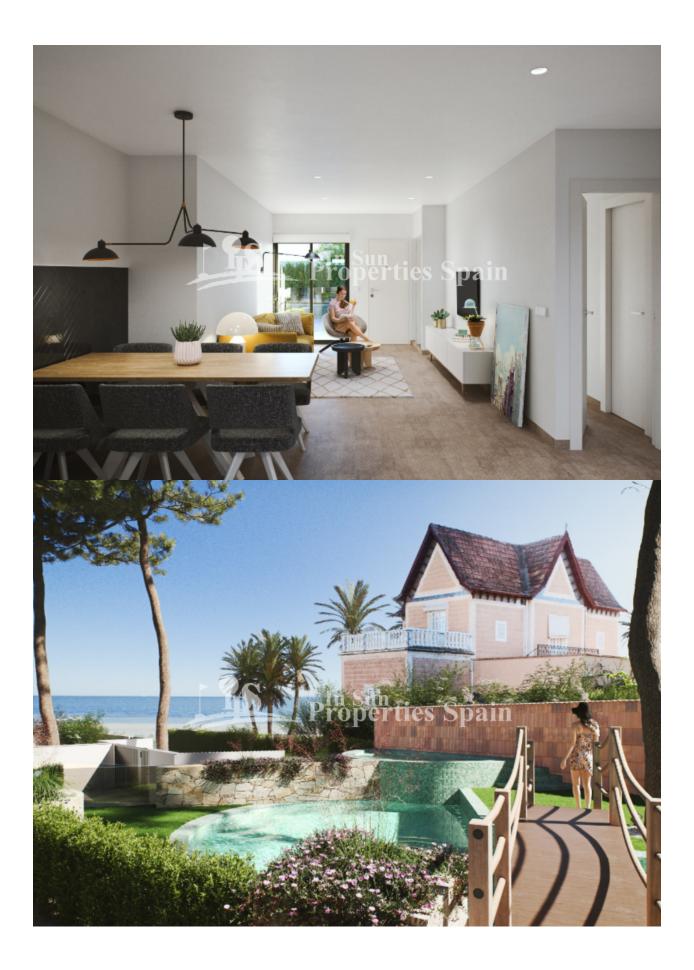

### DESCRIPTION

**REF: #7160** 

BEACHFRONT luxury development in front of La Ribera Beach, SAN PEDRO DEL PINATAR, next to La Curva Lo Pagan. This development comprises of 16 Bunglows with 2 bedrooms, 2 bathrooms in a closed gated community. You have the option of 78m2 Ground floor (from 194,900€) with 11m2 front terrace and 19m2 rear terrace or a Top Floor (from 224,900€) of 73m2 with 10m2 front terrace and 76m2 roof solarium with sea views. Both options offer a parking space within a closed garage and access to the community pool with jacuzzi and the lovely gardens with artifical turf for sunbathing. Qualities include Pre-Installation of AC, Kitchen complete with oven, ceramic hob and extractor hood, finished with white silestone worktop or similar. Fitted warbdrobes to both bedrooms and glass screens to the showers in both bathrooms. San Pedro del Pinatar lies in the South-easternmost corner of the region of Murcia. To the north is Alicante, to the west San Javier, to the east the Mediterranean and to the south the Mar Menor. Thanks to San Pedro del Pinatar's privileged location on the Mar Menor and Mediterranean

# DISTANCE :

Beach : 100 m