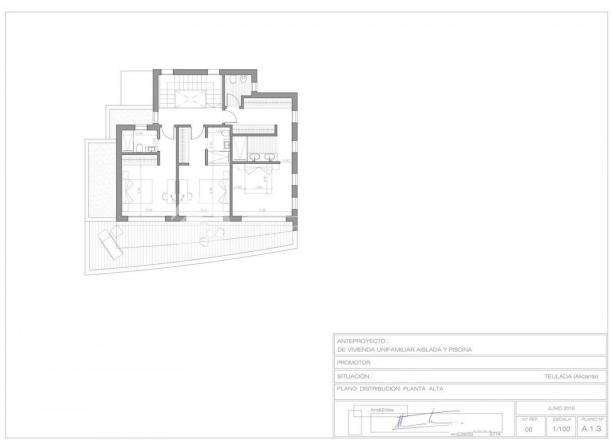

## **DESCRIPTION**

New luxury Villa offering sea views and pleasant open views towards Moraira, very well located in a quiet neighbourhood just 2.5 km from the beaches and the centre. This lovely and modern Villa consists in the undergournd floor of 1 bedroom, ensuite bathroom, guest toilet, kitchen and spacious lounge which leads to the covered terraces leading to the pool area and the surrounding 48m2 terrace on the mail living area. Internal staircases lead to the first floor where there are 3 double bedrooms each with its own bathroom and two open terraces with a total of both of 22m2. In the semi-basement there is a large garage of 44m2 and outside there is a carport and plenty of space to park several vehicles. EXTRAS: Technal carpentry with safety glass, complete kitchen with Siemens electrical appliances, complete Roca brand bathrooms and taps, LED lighting, aerothermal system for hot water and underfloor heating, air conditioning through ducts (cold and hot) throughout the house, solar panels, built-in wardrobes, electric blinds, internal alarm, preinstallation of external alarm and security cameras. Rectangular overflowing pool EXTRAS: technal carpentry with safety glass, complete kitchen with Siemens electrical appliances, complete Roca brand

bathrooms and taps, LED lighting, aerothermal system for hot water and underfloor heating, air conditioning by ducts (cold and heat) throughout the house, solar panels, built-in wardrobes, electric blinds, interior alarm, pre-installation of external alarm and security cameras. Rectangular overflowing swimming pool of 12x4,5 meters, barbecue area of 22m2, laundry, completed garden. Automatic gates. Energy classification A. South-facing