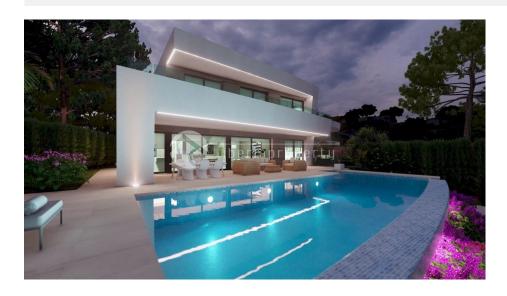

## **DESCRIPTION**

New luxury Villa offering sea views and pleasant open views towards Moraira, very well located in a quiet neighbourhood just 2.5 km from the beaches and the centre. This lovely and modern Villa consists in the undergournd floor of 1 bedroom, ensuite bathroom, guest toilet, kitchen and spacious lounge which leads to the covered terraces leading to the pool area and the surrounding 48m2 terrace on the mail living area. Internal staircases lead to the first floor where there are 3 double bedrooms each with its own bathroom and two open terraces with a total of both of 22m2. In the semi-basement there is a large garage of 44m2 and outside there is a carport and plenty of space to park several vehicles. EXTRAS: Technal carpentry with safety glass, complete kitchen with Siemens electrical appliances, complete Roca brand bathrooms and taps, LED lighting, aerothermal system for hot water and underfloor heating, air conditioning through ducts (cold and hot) throughout the house, solar panels, built-in wardrobes, electric blinds, internal alarm, preinstallation of external alarm and security cameras. Rectangular overflowing pool EXTRAS: technal carpentry with safety glass, complete kitchen with Siemens electrical appliances, complete Roca brand

bathrooms and taps, LED lighting, aerothermal system for hot water and underfloor heating, air conditioning by ducts (cold and heat) throughout the house, solar panels, built-in wardrobes, electric blinds, interior alarm, pre-installation of external alarm and security cameras. Rectangular overflowing swimming pool of 12x4,5 meters, barbecue area of 22m2, laundry, completed garden. Automatic gates. Energy classification A. South-facing