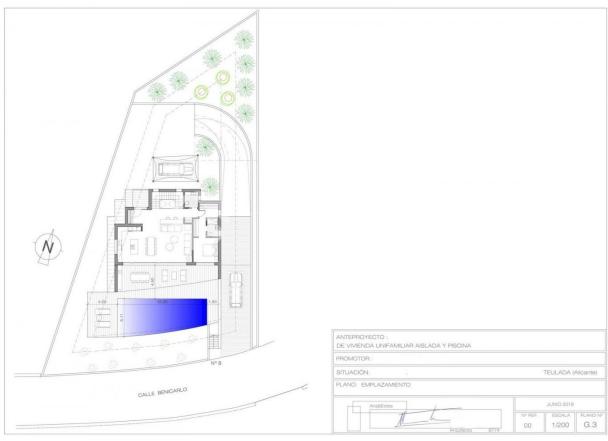

## **DESCRIPTION**

New luxury Villa offering sea views and pleasant open views towards Moraira, very well located in a quiet neighbourhood just 2.5 km from the beaches and the centre. This lovely and modern Villa consists in the undergournd floor of 1 bedroom, ensuite bathroom, guest toilet, kitchen and spacious lounge which leads to the covered terraces leading to the pool area and the surrounding 48m2 terrace on the mail living area. Internal staircases lead to the first floor where there are 3 double bedrooms each with its own bathroom and two open terraces with a total of both of 22m2. In the semi-basement there is a large garage of 44m2 and outside there is a carport and plenty of space to park several vehicles. EXTRAS: Technal carpentry with safety glass, complete kitchen with Siemens electrical appliances, complete Roca brand bathrooms and taps, LED lighting, aerothermal system for hot water and underfloor heating, air conditioning through ducts (cold and hot) throughout the house, solar panels, built-in wardrobes, electric blinds, internal alarm, preinstallation of external alarm and security cameras. Rectangular overflowing pool EXTRAS: technal carpentry with safety glass, complete kitchen with Siemens electrical appliances, complete Roca brand

bathrooms and taps, LED lighting, aerothermal system for hot water and underfloor heating, air conditioning by ducts (cold and heat) throughout the house, solar panels, built-in wardrobes, electric blinds, interior alarm, pre-installation of external alarm and security cameras. Rectangular overflowing swimming pool of 12x4,5 meters, barbecue area of 22m2, laundry, completed garden. Automatic gates. Energy classification A. South-facing