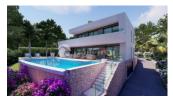

## **DESCRIPTION**

New luxury Villa offering sea views and pleasant open views towards Moraira, very well located in a quiet neighbourhood just 2.5 km from the beaches and the centre. This lovely and modern Villa consists in the undergournd floor of 1 bedroom, ensuite bathroom, guest toilet, kitchen and spacious lounge which leads to the covered terraces leading to the pool area and the surrounding 48m2 terrace on the mail living area. Internal staircases lead to the first floor where there are 3 double bedrooms each with its own bathroom and two open terraces with a total of both of 22m2. In the semi-basement there is a large garage of 44m2 and outside there is a carport and plenty of space to park several vehicles. EXTRAS: Technal carpentry with safety glass, complete kitchen with Siemens electrical appliances, complete Roca brand bathrooms and taps, LED lighting, aerothermal system for hot water and underfloor heating, air conditioning through ducts (cold and hot) throughout the house, solar panels, built-in wardrobes, electric blinds, internal alarm, preinstallation of external alarm and security cameras. Rectangular overflowing pool EXTRAS: technal carpentry with safety glass, complete kitchen with Siemens electrical appliances, complete Roca brand

bathrooms and taps, LED lighting, aerothermal system for hot water and underfloor heating, air conditioning by ducts (cold and heat) throughout the house, solar panels, built-in wardrobes, electric blinds, interior alarm, pre-installation of external alarm and security cameras. Rectangular overflowing swimming pool of 12x4,5 meters, barbecue area of 22m2, laundry, completed garden. Automatic gates. Energy classification A. South-facing