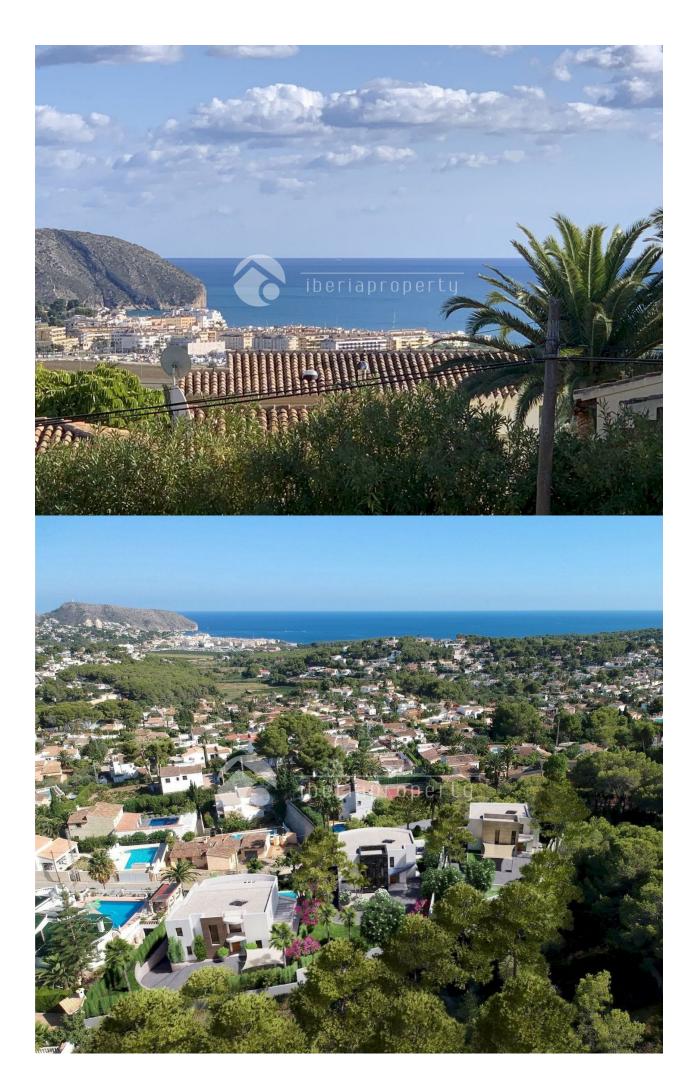

## **DESCRIPTION**

New luxury Villa offering sea views and pleasant open views towards Moraira, very well located in a quiet neighbourhood just 2.5 km from the beaches and the centre. This lovely and modern Villa consists in the undergournd floor of 1 bedroom, ensuite bathroom, guest toilet, kitchen and spacious lounge which leads to the covered terraces leading to the pool area and the surrounding 48m2 terrace on the mail living area. Internal staircases lead to the first floor where there are 3 double bedrooms each with its own bathroom and two open terraces with a total of both of 22m2. In the semi-basement there is a large garage of 44m2 and outside there is a carport and plenty of space to park several vehicles. EXTRAS: Technal carpentry with safety glass, complete kitchen with Siemens electrical appliances, complete Roca brand bathrooms and taps, LED lighting, aerothermal system for hot water and underfloor heating, air conditioning through ducts (cold and hot) throughout the house, solar panels, built-in wardrobes, electric blinds, internal alarm, preinstallation of external alarm and security cameras. Rectangular overflowing pool EXTRAS: technal carpentry with safety glass, complete kitchen with Siemens electrical appliances, complete Roca brand

bathrooms and taps, LED lighting, aerothermal system for hot water and underfloor heating, air conditioning by ducts (cold and heat) throughout the house, solar panels, built-in wardrobes, electric blinds, interior alarm, pre-installation of external alarm and security cameras. Rectangular overflowing swimming pool of 12x4,5 meters, barbecue area of 22m2, laundry, completed garden. Automatic gates. Energy classification A. South-facing