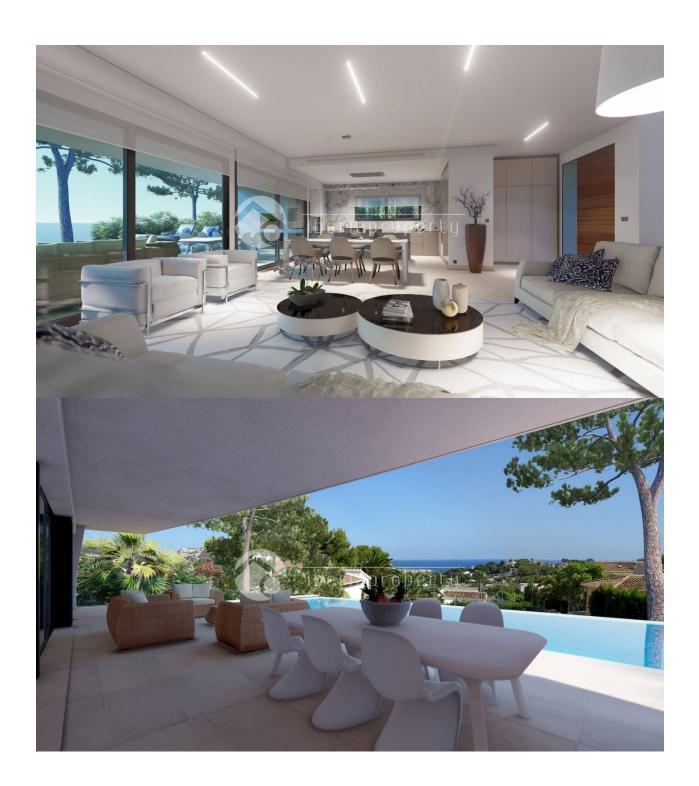

## **DESCRIPTION**

New luxury Villa offering sea views and pleasant open views towards Moraira, very well located in a quiet neighbourhood just 2.5 km from the beaches and the centre. This lovely and modern Villa consists in the undergournd floor of 1 bedroom, ensuite bathroom, guest toilet, kitchen and spacious lounge which leads to the covered terraces leading to the pool area and the surrounding 48m2 terrace on the mail living area. Internal staircases lead to the first floor where there are 3 double bedrooms each with its own bathroom and two open terraces with a total of both of 22m2. In the semi-basement there is a large garage of 44m2 and outside there is a carport and plenty of space to park several vehicles. EXTRAS: Technal carpentry with safety glass, complete kitchen with Siemens electrical appliances, complete Roca brand bathrooms and taps, LED lighting, aerothermal system for hot water and underfloor heating, air conditioning through ducts (cold and hot) throughout the house, solar panels, built-in wardrobes, electric blinds, internal alarm, preinstallation of external alarm and security cameras. Rectangular overflowing pool EXTRAS: technal carpentry with safety glass, complete kitchen with Siemens electrical appliances, complete Roca brand