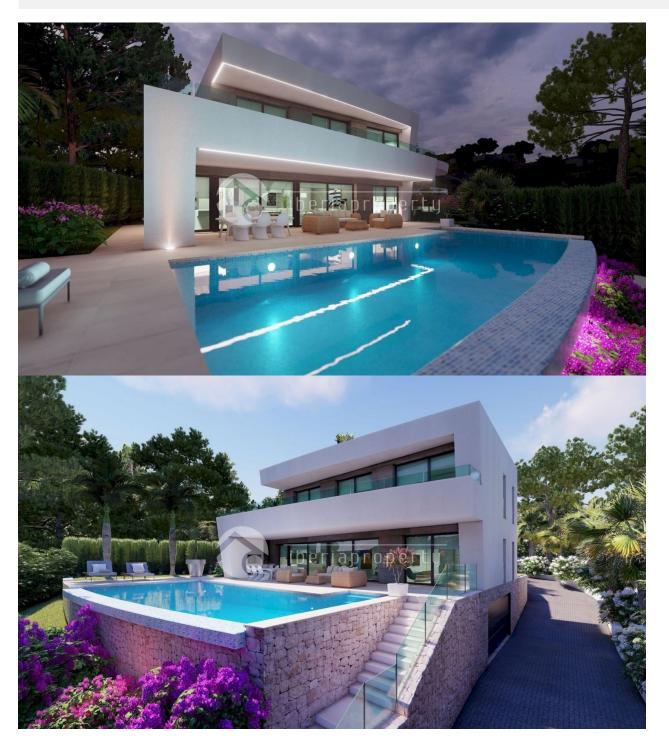

## **DESCRIPTION**

New luxury Villa offering sea views and pleasant open views towards Moraira, very well located in a quiet neighbourhood just 2.5 km from the beaches and the centre. This lovely and modern Villa consists in the undergournd floor of 1 bedroom, ensuite bathroom, guest toilet, kitchen and spacious lounge which leads to the covered terraces leading to the pool area and the surrounding 48m2 terrace on the mail living area. Internal staircases lead to the first floor where there are 3 double bedrooms each with its own bathroom and two open terraces with a total of both of 22m2. In the semi-basement there is a large garage of 44m2 and outside there is a carport and plenty of space to park several vehicles. EXTRAS: Technal carpentry with safety glass, complete kitchen with Siemens electrical appliances, complete Roca brand bathrooms and taps, LED lighting, aerothermal system for hot water and underfloor heating, air conditioning through ducts (cold and hot) throughout the house, solar panels, built-in wardrobes, electric blinds, internal alarm, preinstallation of external alarm and security cameras. Rectangular overflowing pool EXTRAS: technal carpentry with safety glass, complete kitchen with Siemens electrical appliances, complete Roca brand

bathrooms and taps, LED lighting, aerothermal system for hot water and underfloor heating, air conditioning by ducts (cold and heat) throughout the house, solar panels, built-in wardrobes, electric blinds, interior alarm, pre-installation of external alarm and security cameras. Rectangular overflowing swimming pool of 12x4,5 meters, barbecue area of 22m2, laundry, completed garden. Automatic gates. Energy classification A. South-facing