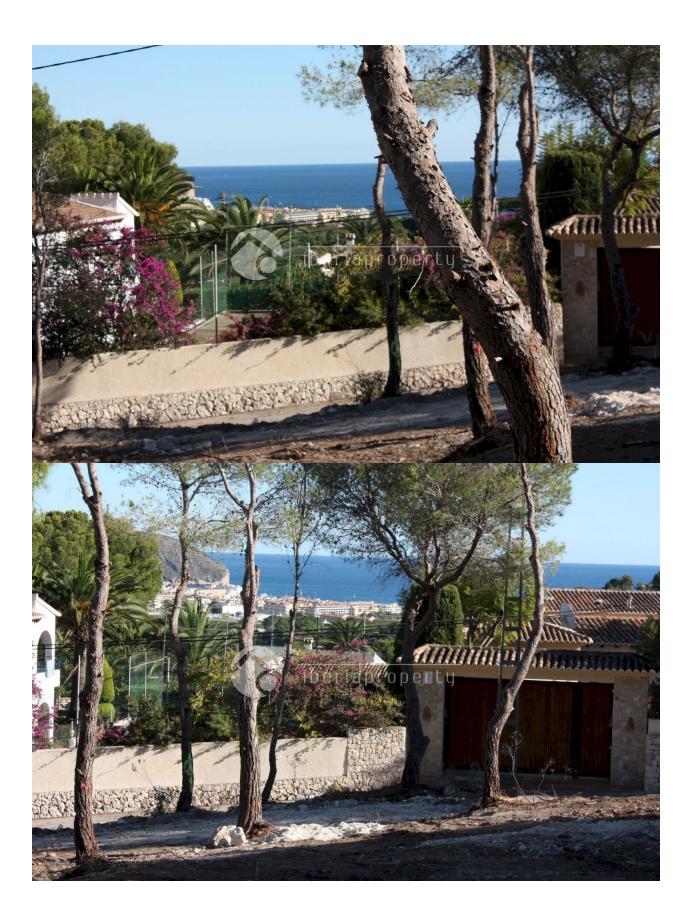

## **DESCRIPTION**

New luxury Villa offering sea views and pleasant open views towards Moraira, very well located in a quiet neighbourhood just 2.5 km from the beaches and the centre. This lovely and modern Villa consists in the undergournd floor of 1 bedroom, ensuite bathroom, guest toilet, kitchen and spacious lounge which leads to the covered terraces leading to the pool area and the surrounding 48m2 terrace on the mail living area. Internal staircases lead to the first floor where there are 3 double bedrooms each with its own bathroom and two open terraces with a total of both of 22m2. In the semi-basement there is a large garage of 44m2 and outside there is a carport and plenty of space to park several vehicles. EXTRAS: Technal carpentry with safety glass, complete kitchen with Siemens electrical appliances, complete Roca brand bathrooms and taps, LED lighting, aerothermal system for hot water and underfloor heating, air conditioning through ducts (cold and hot) throughout the house, solar panels, built-in wardrobes, electric blinds, internal alarm, preinstallation of external alarm and security cameras. Rectangular overflowing pool EXTRAS: technal carpentry with safety glass, complete kitchen with Siemens electrical appliances, complete Roca brand

bathrooms and taps, LED lighting, aerothermal system for hot water and underfloor heating, air conditioning by ducts (cold and heat) throughout the house, solar panels, built-in wardrobes, electric blinds, interior alarm, pre-installation of external alarm and security cameras. Rectangular overflowing swimming pool of 12x4,5 meters, barbecue area of 22m2, laundry, completed garden. Automatic gates. Energy classification A. South-facing