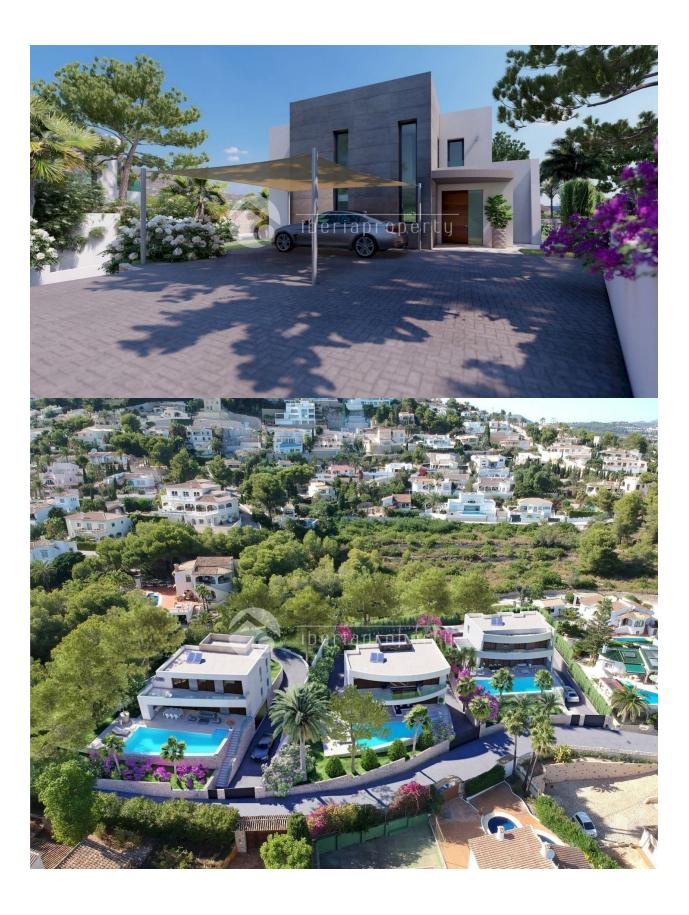

## **DESCRIPTION**

New luxury Villa offering sea views and pleasant open views towards Moraira, very well located in a quiet neighbourhood just 2.5 km from the beaches and the centre. This lovely and modern Villa consists in the undergournd floor of 1 bedroom, ensuite bathroom, guest toilet, kitchen and spacious lounge which leads to the covered terraces leading to the pool area and the surrounding 48m2 terrace on the mail living area. Internal staircases lead to the first floor where there are 3 double bedrooms each with its own bathroom and two open terraces with a total of both of 22m2. In the semi-basement there is a large garage of 44m2 and outside there is a carport and plenty of space to park several vehicles. EXTRAS: Technal carpentry with safety glass, complete kitchen with Siemens electrical appliances, complete Roca brand bathrooms and taps, LED lighting, aerothermal system for hot water and underfloor heating, air conditioning through ducts (cold and hot) throughout the house, solar panels, built-in wardrobes, electric blinds, internal alarm, preinstallation of external alarm and security cameras. Rectangular overflowing pool EXTRAS: technal carpentry with safety glass, complete kitchen with Siemens electrical appliances, complete Roca brand