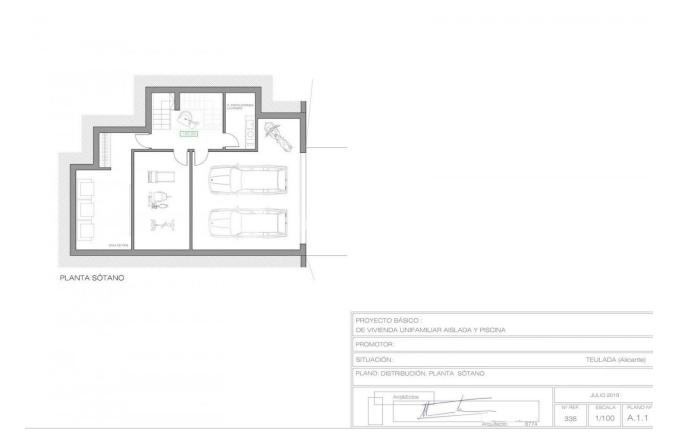

## **DESCRIPTION**

New luxury Villa offering sea views and pleasant open views towards Moraira, very well located in a quiet neighbourhood just 2.5 km from the beaches and the centre. This lovely and modern Villa consists in the undergournd floor of 1 bedroom, ensuite bathroom, guest toilet, kitchen and spacious lounge which leads to the covered terraces leading to the pool area and the surrounding 48m2 terrace on the mail living area. Internal staircases lead to the first floor where there are 3 double bedrooms each with its own bathroom and two open terraces with a total of both of 22m2. In the semi-basement there is a large garage of 44m2 and outside there is a carport and plenty of space to park several vehicles. EXTRAS: Technal carpentry with safety glass, complete kitchen with Siemens electrical appliances, complete Roca brand bathrooms and taps, LED lighting, aerothermal system for hot water and underfloor heating, air conditioning through ducts (cold and hot) throughout the house, solar panels, built-in wardrobes, electric blinds, internal alarm, preinstallation of external alarm and security cameras. Rectangular overflowing pool EXTRAS: technal carpentry with safety glass, complete kitchen with Siemens electrical appliances, complete Roca brand

bathrooms and taps, LED lighting, aerothermal system for hot water and underfloor heating, air conditioning by ducts (cold and heat) throughout the house, solar panels, built-in wardrobes, electric blinds, interior alarm, pre-installation of external alarm and security cameras. Rectangular overflowing swimming pool of 12x4,5 meters, barbecue area of 22m2, laundry, completed garden. Automatic gates. Energy classification A. South-facing