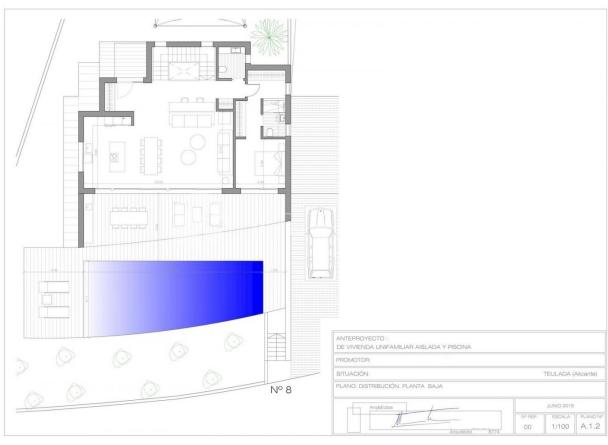

## **DESCRIPTION**

New luxury Villa offering sea views and pleasant open views towards Moraira, very well located in a quiet neighbourhood just 2.5 km from the beaches and the centre. This lovely and modern Villa consists in the undergournd floor of 1 bedroom, ensuite bathroom, guest toilet, kitchen and spacious lounge which leads to the covered terraces leading to the pool area and the surrounding 48m2 terrace on the mail living area. Internal staircases lead to the first floor where there are 3 double bedrooms each with its own bathroom and two open terraces with a total of both of 22m2. In the semi-basement there is a large garage of 44m2 and outside there is a carport and plenty of space to park several vehicles. EXTRAS: Technal carpentry with safety glass, complete kitchen with Siemens electrical appliances, complete Roca brand bathrooms and taps, LED lighting, aerothermal system for hot water and underfloor heating, air conditioning through ducts (cold and hot) throughout the house, solar panels, built-in wardrobes, electric blinds, internal alarm, preinstallation of external alarm and security cameras. Rectangular overflowing pool EXTRAS: technal carpentry with safety glass, complete kitchen with Siemens electrical appliances, complete Roca brand

bathrooms and taps, LED lighting, aerothermal system for hot water and underfloor heating, air conditioning by ducts (cold and heat) throughout the house, solar panels, built-in wardrobes, electric blinds, interior alarm, pre-installation of external alarm and security cameras. Rectangular overflowing swimming pool of 12x4,5 meters, barbecue area of 22m2, laundry, completed garden. Automatic gates. Energy classification A. South-facing