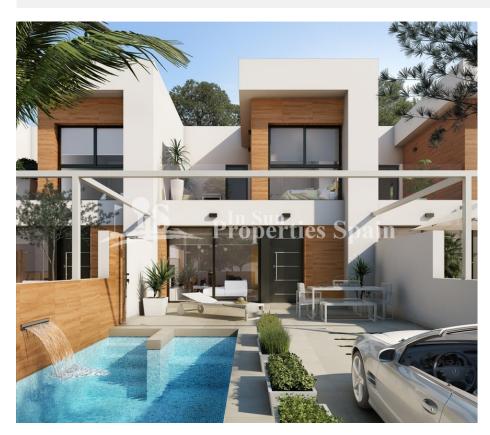

## DESCRIPTION

**REF: #7124** 

Residential Quesada Sun is located in one of the most beautiful and peaceful areas of the town of ROJALES, surrounded by nature and very close to LA MARQUESA GOLF and all the services that the town offers. Its excellent location makes the residential a perfect choice for those who search for a calm environment without sacrificing the comfort and convenience of living in the heart of the city. The residential consists of 13 modern style semi-detached villas in private plots with terrace, parking space and private pool. They comprise a living area, fitted kitchen, 3 bedrooms, 2 bathrooms, basement and optional solarium with amazing views. All houses are carefully designed with high quality materials to satisfy the needs of the most discerning clients. This is a 3 bed, 2 bath Villa of 185m2 on a 136m2 plot with basic basement finished in concrete, driveway, private swimming pool included (6 x2.5m), one bedroom on the ground floor. Rojales is a typical agricultural Spanish village with the River Segura running through the centre of town. In the