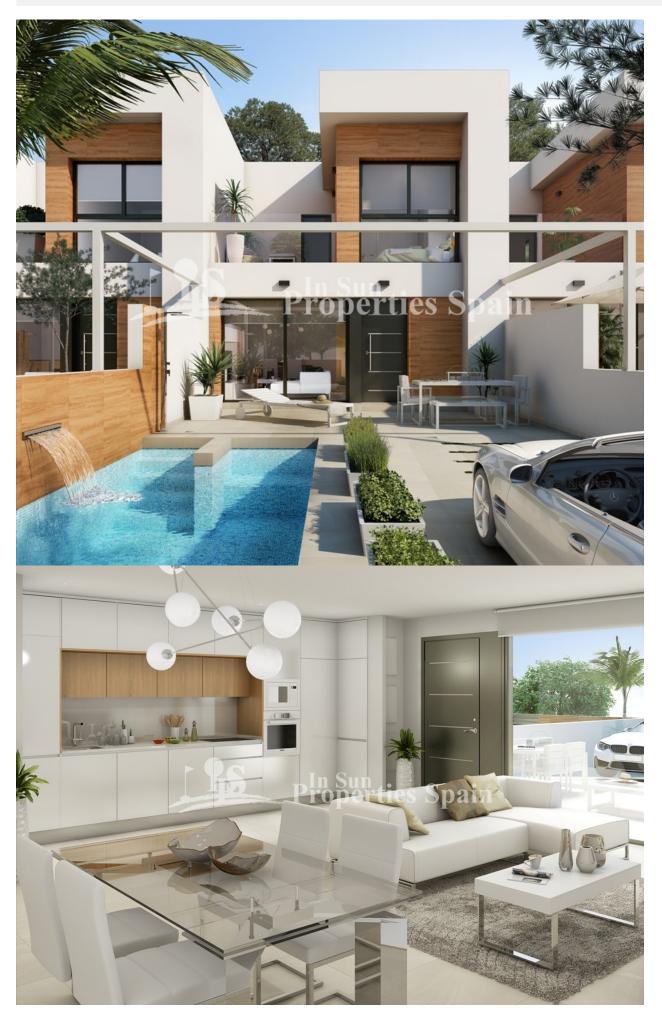

## DESCRIPTION

**REF: #7124** 

Residential Quesada Sun is located in one of the most beautiful and peaceful areas of the town of ROJALES, surrounded by nature and very close to LA MARQUESA GOLF and all the services that the town offers. Its excellent location makes the residential a perfect choice for those who search for a calm environment without sacrificing the comfort and convenience of living in the heart of the city. The residential consists of 13 modern style semi-detached villas in private plots with terrace, parking space and private pool. They comprise a living area, fitted kitchen, 3 bedrooms, 2 bathrooms, basement and optional solarium with amazing views. All houses are carefully designed with high quality materials to satisfy the needs of the most discerning clients. This is a 3 bed, 2 bath Villa of 185m2 on a 136m2 plot with basic basement finished in concrete, driveway, private swimming pool included (6 x2.5m), one bedroom on the ground floor. Rojales is a typical agricultural Spanish village with the River Segura running through the centre of town. In the