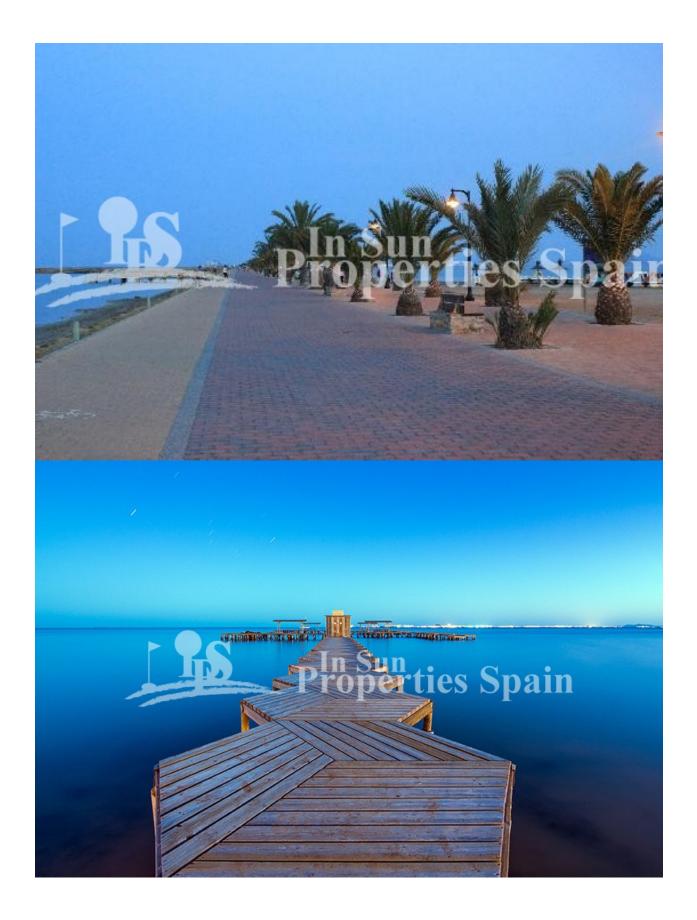

#### DESCRIPTION

**REF: # 6928** 

This is a luxury new development in LO PAGAN near to Castelar College is just 500m from the sea! Comprising of 11 Maisonettes with community pool and parking space. Ground floor (from €139,000) or top floor from €159,900 (top floor also benefit from a solarium with Summer kitchen, with a power outlet for the fridge, pre-installation for washing machine, storage space and white porcelain sink with sliding doors, topped with grey granite worktop) 2 bedrooms with lined wardrobes with drawers, 2 fully fitted bathrooms (vanity unit, mirror and shower screens) Fitted kitchen, with all white goods in silver finish (including dishwasher, oven, microwave, fridge, hob and extractor fan) Terrace, Community pool with colour changing underwater lights, showers, deck chairs and sunshades. Parking space. The price also includes spotlights inside the villa (dining room, kitchen and bathrooms), and lights in outdoor areas; Preinstalled for aircon, Summer kitchen in solarium. Close to 2 parks and all services Lo Pagan is situated on the north shore of the Mar Menor and has merged with San Pedro del Pinatar to become one big town. Lo Pagan has a beautiful beach, promenade and small marina. During the summer

months there is a lively funfair beside the marina which adds to the seaside atmosphere. Lo Pagan is most famous for its mud baths. These are free, which is great news if you have a large family to keep occupied. All ages can use the mud baths from 1 to 100, but only the truly hardy indulge during the winter months. The mud baths are located at the end of the beach and the start of the salinas walking and cycling route out to sea. Delivery Dec 2020