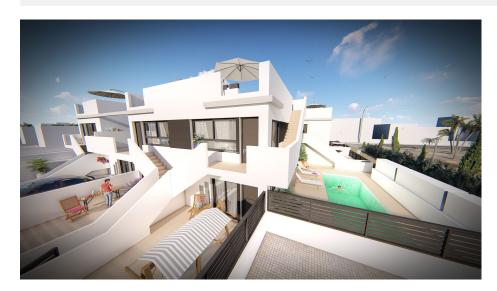

#### DESCRIPTION

**REF: # 6928** 

This is a luxury new development in LO PAGAN near to Castelar College is just 500m from the sea! Comprising of 11 Maisonettes with community pool and parking space. Ground floor (from €139,000) or top floor from €159,900 (top floor also benefit from a solarium with Summer kitchen, with a power outlet for the fridge, pre-installation for washing machine, storage space and white porcelain sink with sliding doors, topped with grey granite worktop) 2 bedrooms with lined wardrobes with drawers, 2 fully fitted bathrooms (vanity unit, mirror and shower screens) Fitted kitchen, with all white goods in silver finish (including dishwasher, oven, microwave, fridge, hob and extractor fan) Terrace, Community pool with colour changing underwater lights, showers, deck chairs and sunshades. Parking space. The price also includes spotlights inside the villa (dining room, kitchen and bathrooms), and lights in outdoor areas; Preinstalled for aircon, Summer kitchen in solarium. Close to 2 parks and all services Lo Pagan is situated on the north shore of the Mar Menor and has merged with San Pedro del Pinatar to become one big town. Lo Pagan has a beautiful beach, promenade and small marina. During the summer

months there is a lively funfair beside the marina which adds to the seaside atmosphere. Lo Pagan is most famous for its mud baths. These are free, which is great news if you have a large family to keep occupied. All ages can use the mud baths from 1 to 100, but only the truly hardy indulge during the winter months. The mud baths are located at the end of the beach and the start of the salinas walking and cycling route out to sea. Delivery Dec 2020