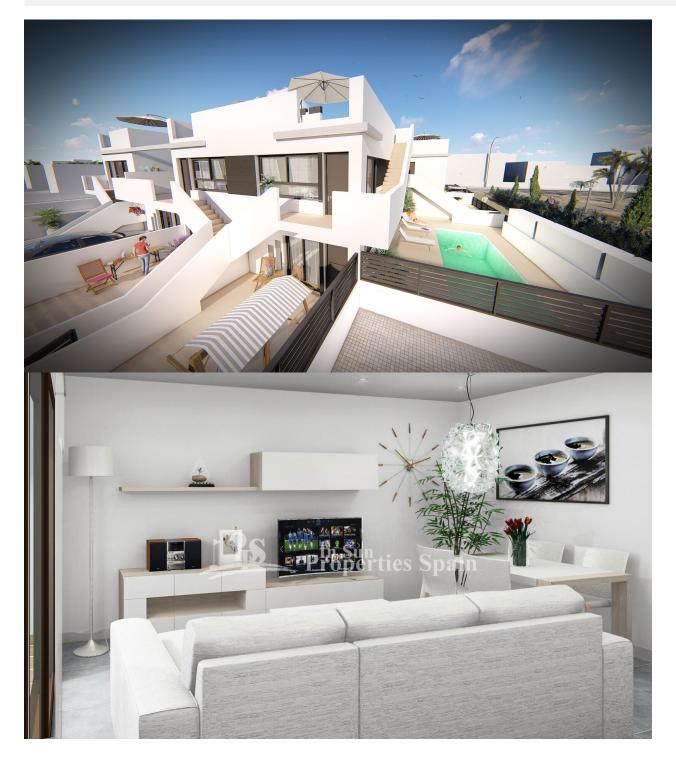

#### DESCRIPTION

**REF: # 6928** 

This is a luxury new development in LO PAGAN near to Castelar College is just 500m from the sea! Comprising of 11 Maisonettes with community pool and parking space. Ground floor (from €139,000) or top floor from €159,900 (top floor also benefit from a solarium with Summer kitchen, with a power outlet for the fridge, pre-installation for washing machine, storage space and white porcelain sink with sliding doors, topped with grey granite worktop) 2 bedrooms with lined wardrobes with drawers, 2 fully fitted bathrooms (vanity unit, mirror and shower screens) Fitted kitchen, with all white goods in silver finish (including dishwasher, oven, microwave, fridge, hob and extractor fan) Terrace, Community pool with colour changing underwater lights, showers, deck chairs and sunshades. Parking space. The price also includes spotlights inside the villa (dining room, kitchen and bathrooms), and lights in outdoor areas; Preinstalled for aircon, Summer kitchen in solarium. Close to 2 parks and all services Lo Pagan is situated on the north shore of the Mar Menor and has merged with San Pedro del Pinatar to become one big town. Lo Pagan has a beautiful beach, promenade and small marina. During the summer

months there is a lively funfair beside the marina which adds to the seaside atmosphere. Lo Pagan is most famous for its mud baths. These are free, which is great news if you have a large family to keep occupied. All ages can use the mud baths from 1 to 100, but only the truly hardy indulge during the winter months. The mud baths are located at the end of the beach and the start of the salinas walking and cycling route out to sea. Delivery Dec 2020