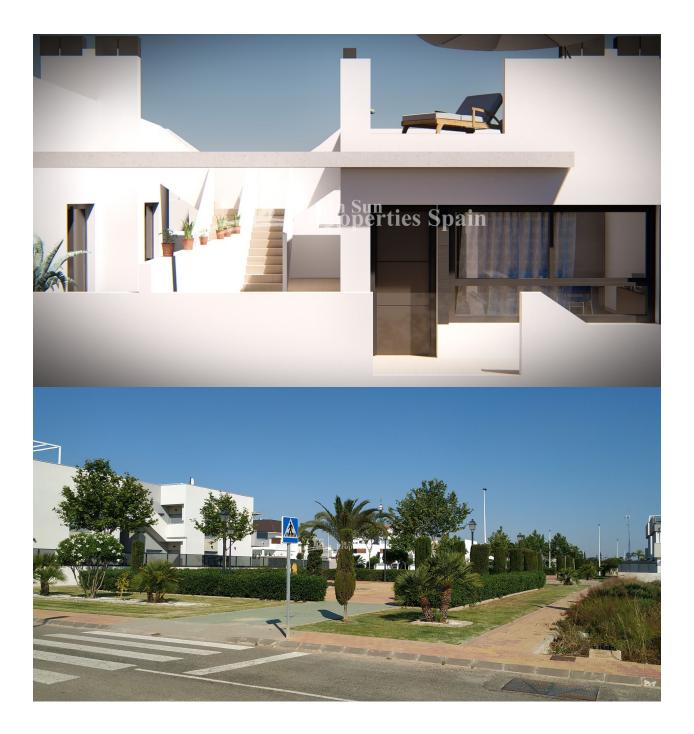

#### DESCRIPTION

**REF: # 6928** 

This is a luxury new development in LO PAGAN near to Castelar College is just 500m from the sea! Comprising of 11 Maisonettes with community pool and parking space. Ground floor (from €139,000) or top floor from €159,900 (top floor also benefit from a solarium with Summer kitchen, with a power outlet for the fridge, pre-installation for washing machine, storage space and white porcelain sink with sliding doors, topped with grey granite worktop) 2 bedrooms with lined wardrobes with drawers, 2 fully fitted bathrooms (vanity unit, mirror and shower screens) Fitted kitchen, with all white goods in silver finish (including dishwasher, oven, microwave, fridge, hob and extractor fan) Terrace, Community pool with colour changing underwater lights, showers, deck chairs and sunshades. Parking space. The price also includes spotlights inside the villa (dining room, kitchen and bathrooms), and lights in outdoor areas; Preinstalled for aircon, Summer kitchen in solarium. Close to 2 parks and all services Lo Pagan is situated on the north shore of the Mar Menor and has merged with San Pedro del Pinatar to become one big town. Lo Pagan has a beautiful beach, promenade and small marina. During the summer