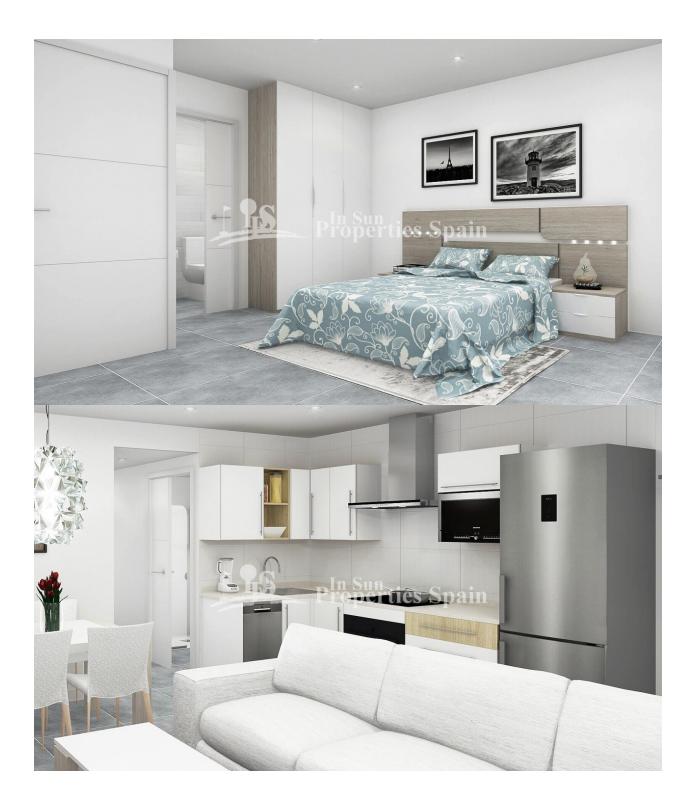

#### DESCRIPTION

**REF: # 6928** 

This is a luxury new development in LO PAGAN near to Castelar College is just 500m from the sea! Comprising of 11 Maisonettes with community pool and parking space. Ground floor (from €139,000) or top floor from €159,900 (top floor also benefit from a solarium with Summer kitchen, with a power outlet for the fridge, pre-installation for washing machine, storage space and white porcelain sink with sliding doors, topped with grey granite worktop) 2 bedrooms with lined wardrobes with drawers, 2 fully fitted bathrooms (vanity unit, mirror and shower screens) Fitted kitchen, with all white goods in silver finish (including dishwasher, oven, microwave, fridge, hob and extractor fan) Terrace, Community pool with colour changing underwater lights, showers, deck chairs and sunshades. Parking space. The price also includes spotlights inside the villa (dining room, kitchen and bathrooms), and lights in outdoor areas; Preinstalled for aircon, Summer kitchen in solarium. Close to 2 parks and all services Lo Pagan is situated on the north shore of the Mar Menor and has merged with San Pedro del Pinatar to become one big town. Lo Pagan has a beautiful beach, promenade and small marina. During the summer

months there is a lively funfair beside the marina which adds to the seaside atmosphere. Lo Pagan is most famous for its mud baths. These are free, which is great news if you have a large family to keep occupied. All ages can use the mud baths from 1 to 100, but only the truly hardy indulge during the winter months. The mud baths are located at the end of the beach and the start of the salinas walking and cycling route out to sea. Delivery Dec 2020