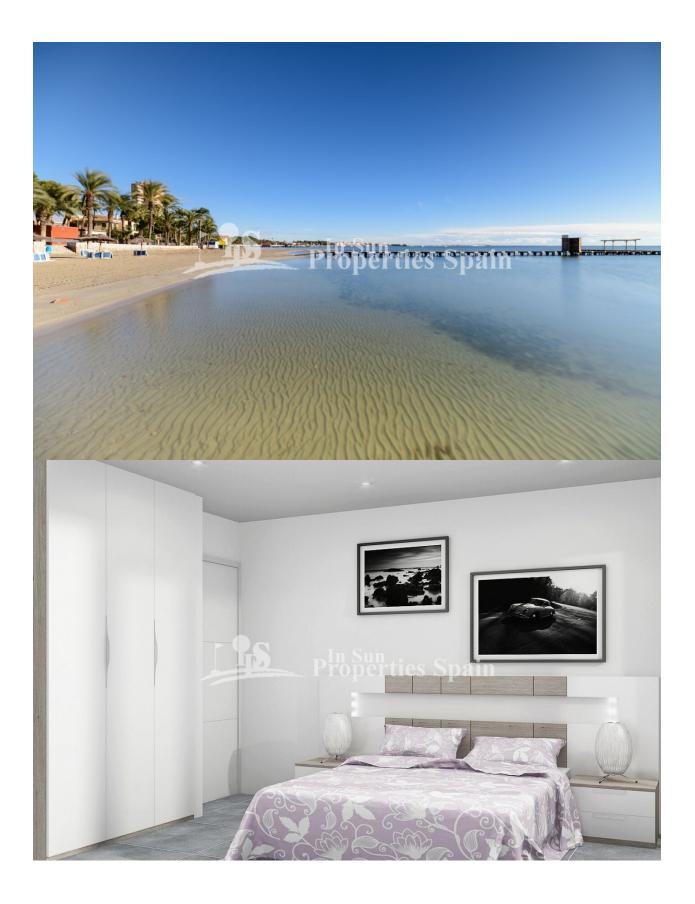

#### DESCRIPTION

**REF: # 6928** 

This is a luxury new development in LO PAGAN near to Castelar College is just 500m from the sea! Comprising of 11 Maisonettes with community pool and parking space. Ground floor (from €139,000) or top floor from €159,900 (top floor also benefit from a solarium with Summer kitchen, with a power outlet for the fridge, pre-installation for washing machine, storage space and white porcelain sink with sliding doors, topped with grey granite worktop) 2 bedrooms with lined wardrobes with drawers, 2 fully fitted bathrooms (vanity unit, mirror and shower screens) Fitted kitchen, with all white goods in silver finish (including dishwasher, oven, microwave, fridge, hob and extractor fan) Terrace, Community pool with colour changing underwater lights, showers, deck chairs and sunshades. Parking space. The price also includes spotlights inside the villa (dining room, kitchen and bathrooms), and lights in outdoor areas; Preinstalled for aircon, Summer kitchen in solarium. Close to 2 parks and all services Lo Pagan is situated on the north shore of the Mar Menor and has merged with San Pedro del Pinatar to become one big town. Lo Pagan has a beautiful beach, promenade and small marina. During the summer

months there is a lively funfair beside the marina which adds to the seaside atmosphere. Lo Pagan is most famous for its mud baths. These are free, which is great news if you have a large family to keep occupied. All ages can use the mud baths from 1 to 100, but only the truly hardy indulge during the winter months. The mud baths are located at the end of the beach and the start of the salinas walking and cycling route out to sea. Delivery Dec 2020