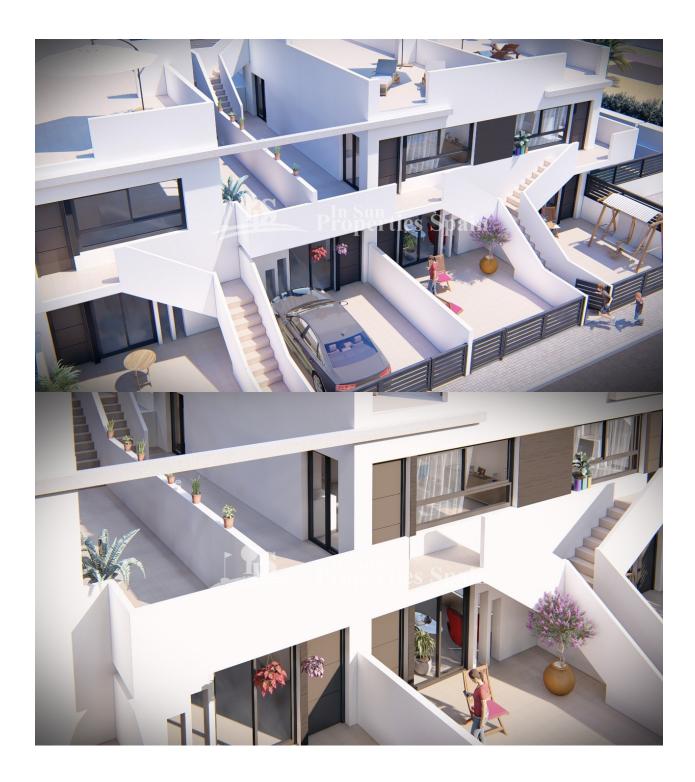

#### DESCRIPTION

**REF: # 6928** 

This is a luxury new development in LO PAGAN near to Castelar College is just 500m from the sea! Comprising of 11 Maisonettes with community pool and parking space. Ground floor (from €139,000) or top floor from €159,900 (top floor also benefit from a solarium with Summer kitchen, with a power outlet for the fridge, pre-installation for washing machine, storage space and white porcelain sink with sliding doors, topped with grey granite worktop) 2 bedrooms with lined wardrobes with drawers, 2 fully fitted bathrooms (vanity unit, mirror and shower screens) Fitted kitchen, with all white goods in silver finish (including dishwasher, oven, microwave, fridge, hob and extractor fan) Terrace, Community pool with colour changing underwater lights, showers, deck chairs and sunshades. Parking space. The price also includes spotlights inside the villa (dining room, kitchen and bathrooms), and lights in outdoor areas; Preinstalled for aircon, Summer kitchen in solarium. Close to 2 parks and all services Lo Pagan is situated on the north shore of the Mar Menor and has merged with San Pedro del Pinatar to become one big town. Lo Pagan has a beautiful beach, promenade and small marina. During the summer