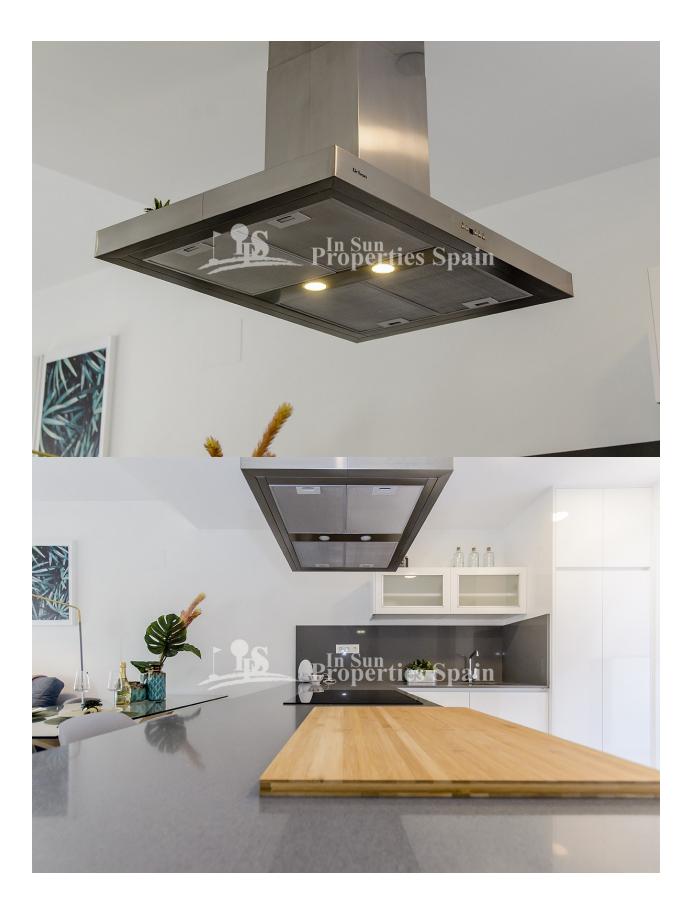

### DESCRIPTION

**REF: # 6926** 

18 brand new Townhouses in BIGASTRO located next to the scenic and recreational area of ??La Pedrera, with magnificent views of the Sierra de la Vega Baja, all amenities accessible in the town of Bigastro and in the city of Orihuela (Carrefour hypermarket), and only 25 minutes from the beaches of Orihuela Costa and Torrevieja on the Costa Blanca. It is an authentic home to live in and set to be delivered in July 2020. On the ground floor we find a parking space and rear terrace with access to the main street, a large living-dining area and open kitchen, 1 bedroom, 1 bathroom and front terrace with views and access to the pool. First floor is distributed in 2 bedrooms with fitted wardrobes, 2 bathrooms en suite and terrace. At the top we find a large solarium with nice views of the surroundings, the perfect place to enjoy our most precious asset: a sun that shines most of the year. The qualities and finishes of this new building are excellent: all the properties include automated blinds, underfloor heating in all bathrooms, pre-installation of air conditioning ducts, hydromassage column in bathroom...In addition, for a limited time, it is also included in the property as a gift courtesy of the promoter;

Interior and exterior lighting & Shower screens in bathrooms. All the properties have very good orientation and direct access to the 482m2 of communal area; central green area and community pool.