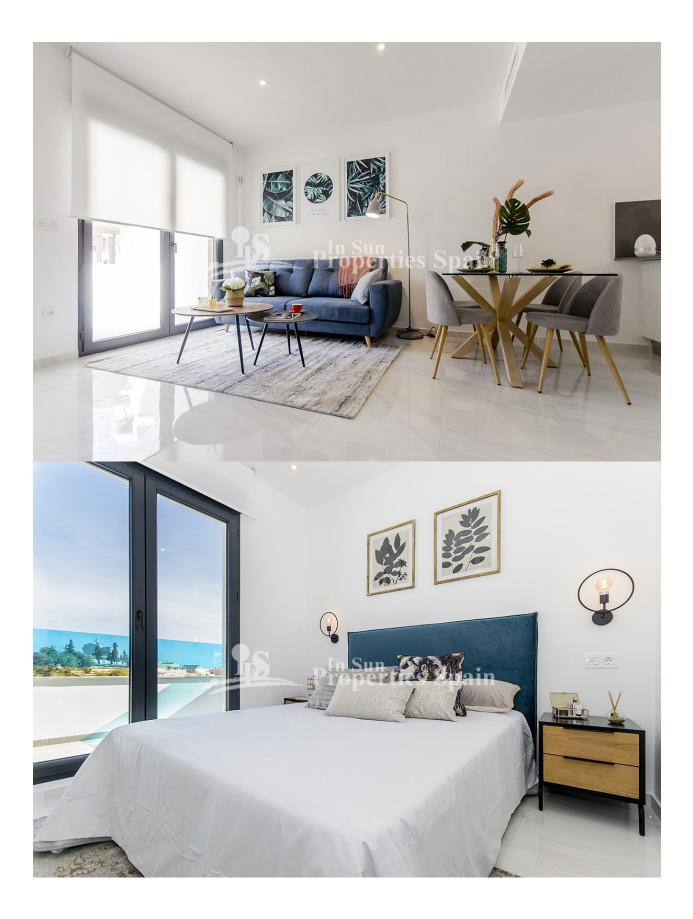

### DESCRIPTION

**REF: # 6926** 

18 brand new Townhouses in BIGASTRO located next to the scenic and recreational area of ??La Pedrera, with magnificent views of the Sierra de la Vega Baja, all amenities accessible in the town of Bigastro and in the city of Orihuela (Carrefour hypermarket), and only 25 minutes from the beaches of Orihuela Costa and Torrevieja on the Costa Blanca. It is an authentic home to live in and set to be delivered in July 2020. On the ground floor we find a parking space and rear terrace with access to the main street, a large living-dining area and open kitchen, 1 bedroom, 1 bathroom and front terrace with views and access to the pool. First floor is distributed in 2 bedrooms with fitted wardrobes, 2 bathrooms en suite and terrace. At the top we find a large solarium with nice views of the surroundings, the perfect place to enjoy our most precious asset: a sun that shines most of the year. The qualities and finishes of this new building are excellent: all the properties include automated blinds, underfloor heating in all bathrooms, pre-installation of air conditioning ducts, hydromassage column in bathroom...In addition, for a limited time, it is also included in the property as a gift courtesy of the promoter;

Interior and exterior lighting & Shower screens in bathrooms. All the properties have very good orientation and direct access to the 482m2 of communal area; central green area and community pool.