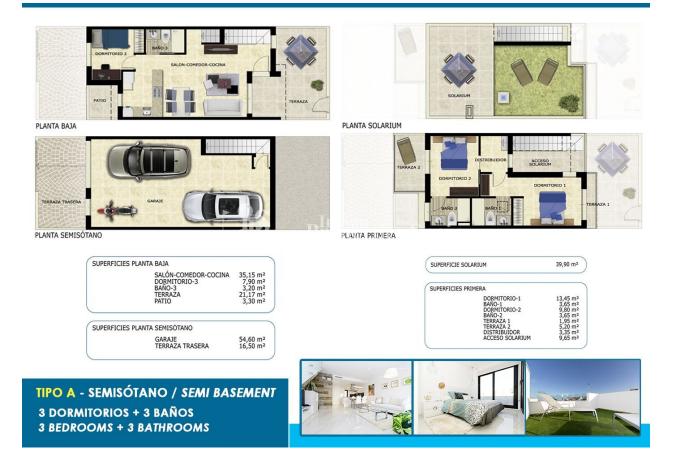

# PROPERTY GALLERY

ACCESO

PLANTA PRIMERA

| DORMITORIO-1<br>BAÑO-1<br>DORMITORIO-2<br>BAÑO-2<br>TERRAZA 1<br>TERRAZA 2<br>DISTRIBUIDOR<br>ACCESO SOLARIUM | 13,45 m <sup>2</sup><br>3,65 m <sup>2</sup><br>9,80 m <sup>2</sup><br>3,65 m <sup>2</sup><br>1,95 m <sup>2</sup><br>5,40 m <sup>2</sup><br>3,35 m <sup>2</sup><br>9,65 m <sup>2</sup> |
|---------------------------------------------------------------------------------------------------------------|---------------------------------------------------------------------------------------------------------------------------------------------------------------------------------------|
|                                                                                                               |                                                                                                                                                                                       |

39,90 m²

SUPERFICIE SOLARIUM

SUPERFICIES PRIMERA

| SALÓN-COMEDOR-COCINA | 35,00 m <sup>2</sup> |
|----------------------|----------------------|
| DORMITORIO-3         | 7.90 m <sup>2</sup>  |
| BAÑO-3               | 3,35 m <sup>2</sup>  |
| TERRAZA              | 21,17 m <sup>2</sup> |
| PATIO                | 3,60 m <sup>2</sup>  |
| TERRAZA TRASERA      | 28,60 m <sup>2</sup> |