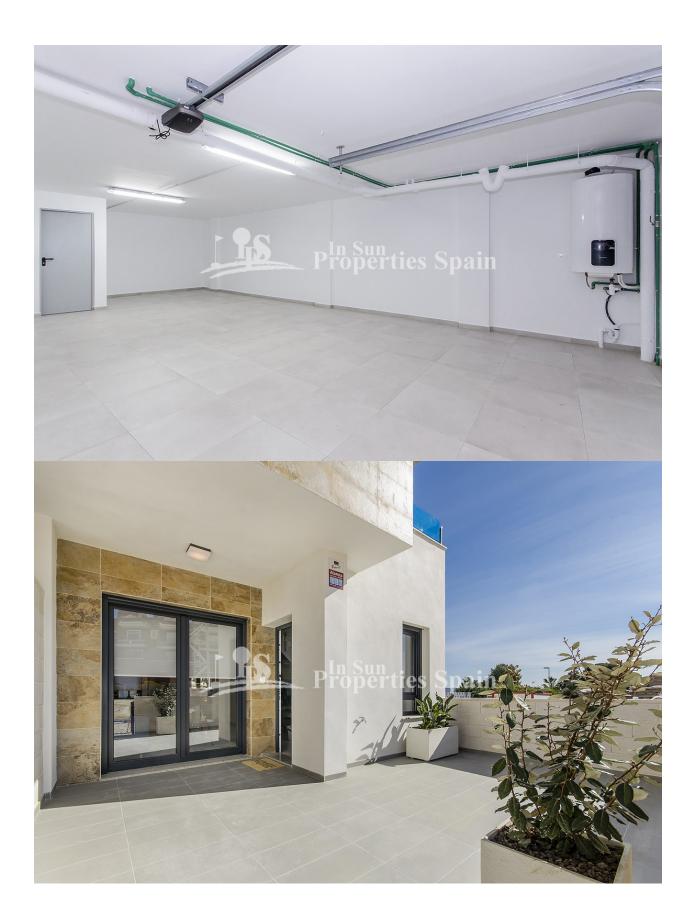

### DESCRIPTION

**REF: # 6926** 

18 brand new Townhouses in BIGASTRO located next to the scenic and recreational area of ??La Pedrera, with magnificent views of the Sierra de la Vega Baja, all amenities accessible in the town of Bigastro and in the city of Orihuela (Carrefour hypermarket), and only 25 minutes from the beaches of Orihuela Costa and Torrevieja on the Costa Blanca. It is an authentic home to live in and set to be delivered in July 2020. On the ground floor we find a parking space and rear terrace with access to the main street, a large living-dining area and open kitchen, 1 bedroom, 1 bathroom and front terrace with views and access to the pool. First floor is distributed in 2 bedrooms with fitted wardrobes, 2 bathrooms en suite and terrace. At the top we find a large solarium with nice views of the surroundings, the perfect place to enjoy our most precious asset: a sun that shines most of the year. The qualities and finishes of this new building are excellent: all the properties include automated blinds, underfloor heating in all bathrooms, pre-installation of air conditioning ducts, hydromassage column in bathroom...In addition, for a limited time, it is also included in the property as a gift courtesy of the promoter;

Interior and exterior lighting & Shower screens in bathrooms. All the properties have very good orientation and direct access to the 482m2 of communal area; central green area and community pool.