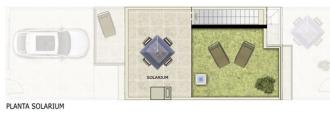

# PROPERTY GALLERY

ACCESO

PLANTA PRIMERA

| DORMITORIO-1<br>BAÑO-1<br>DORMITORIO-2<br>BAÑO-2<br>TERRAZA 1<br>TERRAZA 2<br>DISTRIBUIDOR<br>ACCESO SOLARIUM | 13,45 m <sup>2</sup><br>3,65 m <sup>2</sup><br>9,80 m <sup>2</sup><br>3,65 m <sup>2</sup><br>1,95 m <sup>2</sup><br>5,40 m <sup>2</sup><br>3,35 m <sup>2</sup><br>9,65 m <sup>2</sup> |
|---------------------------------------------------------------------------------------------------------------|---------------------------------------------------------------------------------------------------------------------------------------------------------------------------------------|
|                                                                                                               |                                                                                                                                                                                       |

39,90 m²

SUPERFICIE SOLARIUM

SUPERFICIES PRIMERA

| SALÓN-COMEDOR-COCINA | 35,00 m <sup>2</sup> |
|----------------------|----------------------|
| DORMITORIO-3         | 7.90 m <sup>2</sup>  |
| BAÑO-3               | 3,35 m <sup>2</sup>  |
| TERRAZA              | 21,17 m <sup>2</sup> |
| PATIO                | 3,60 m <sup>2</sup>  |
| TERRAZA TRASERA      | 28,60 m <sup>2</sup> |