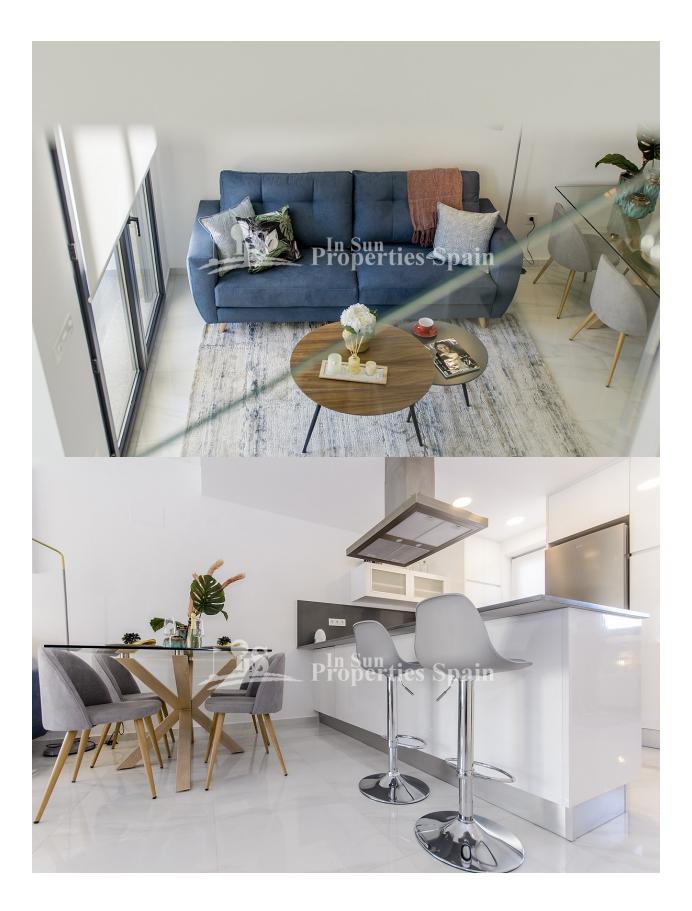

### DESCRIPTION

**REF: # 6926** 

18 brand new Townhouses in BIGASTRO located next to the scenic and recreational area of ??La Pedrera, with magnificent views of the Sierra de la Vega Baja, all amenities accessible in the town of Bigastro and in the city of Orihuela (Carrefour hypermarket), and only 25 minutes from the beaches of Orihuela Costa and Torrevieja on the Costa Blanca. It is an authentic home to live in and set to be delivered in July 2020. On the ground floor we find a parking space and rear terrace with access to the main street, a large living-dining area and open kitchen, 1 bedroom, 1 bathroom and front terrace with views and access to the pool. First floor is distributed in 2 bedrooms with fitted wardrobes, 2 bathrooms en suite and terrace. At the top we find a large solarium with nice views of the surroundings, the perfect place to enjoy our most precious asset: a sun that shines most of the year. The qualities and finishes of this new building are excellent: all the properties include automated blinds, underfloor heating in all bathrooms, pre-installation of air conditioning ducts, hydromassage column in bathroom...In addition, for a limited time, it is also included in the property as a gift courtesy of the promoter;

Interior and exterior lighting & Shower screens in bathrooms. All the properties have very good orientation and direct access to the 482m2 of communal area; central green area and community pool.