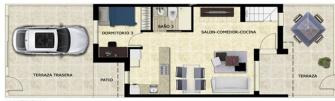

39,90 m²

SUPERFICIE SOLARIUM

SUPERFICIES PRIMERA

| SALÓN-COMEDOR-COCINA | 35,00 m <sup>2</sup> |
|----------------------|----------------------|
| DORMITORIO-3         | 7.90 m <sup>2</sup>  |
| BAÑO-3               | 3,35 m <sup>2</sup>  |
| TERRAZA              | 21,17 m <sup>2</sup> |
| PATIO                | 3,60 m <sup>2</sup>  |
| TERRAZA TRASERA      | 28,60 m <sup>2</sup> |

PLANTA BAJA

TIPO B

"OUR EXPERIENCE IS YOUR GUARANTEE"