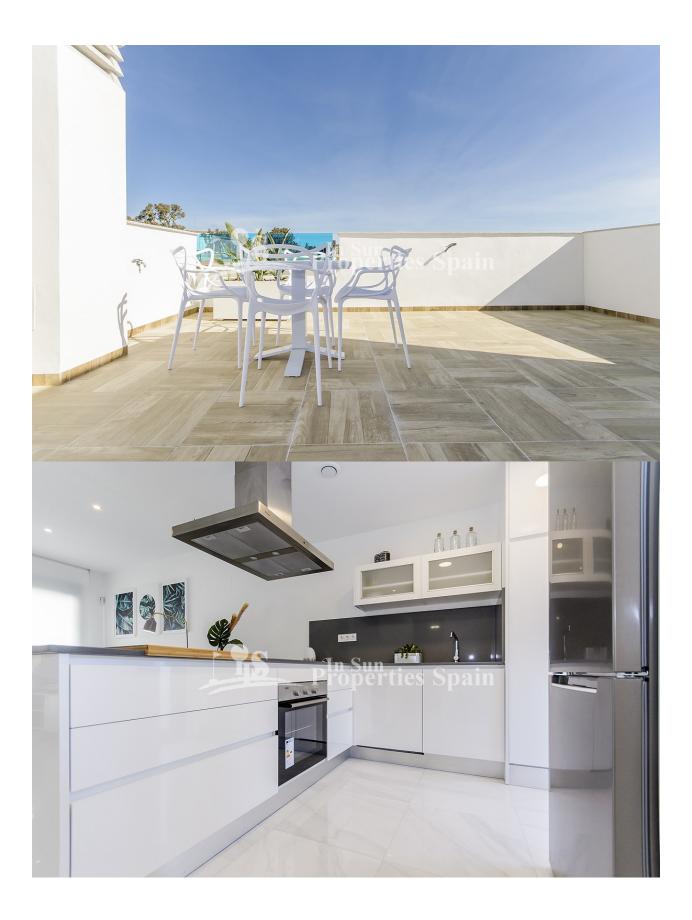

### DESCRIPTION

**REF: # 6926** 

18 brand new Townhouses in BIGASTRO located next to the scenic and recreational area of ??La Pedrera, with magnificent views of the Sierra de la Vega Baja, all amenities accessible in the town of Bigastro and in the city of Orihuela (Carrefour hypermarket), and only 25 minutes from the beaches of Orihuela Costa and Torrevieja on the Costa Blanca. It is an authentic home to live in and set to be delivered in July 2020. On the ground floor we find a parking space and rear terrace with access to the main street, a large living-dining area and open kitchen, 1 bedroom, 1 bathroom and front terrace with views and access to the pool. First floor is distributed in 2 bedrooms with fitted wardrobes, 2 bathrooms en suite and terrace. At the top we find a large solarium with nice views of the surroundings, the perfect place to enjoy our most precious asset: a sun that shines most of the year. The qualities and finishes of this new building are excellent: all the properties include automated blinds, underfloor heating in all bathrooms, pre-installation of air conditioning ducts, hydromassage column in bathroom...In addition, for a limited time, it is also included in the property as a gift courtesy of the promoter;

Interior and exterior lighting & Shower screens in bathrooms. All the properties have very good orientation and direct access to the 482m2 of communal area; central green area and community pool.