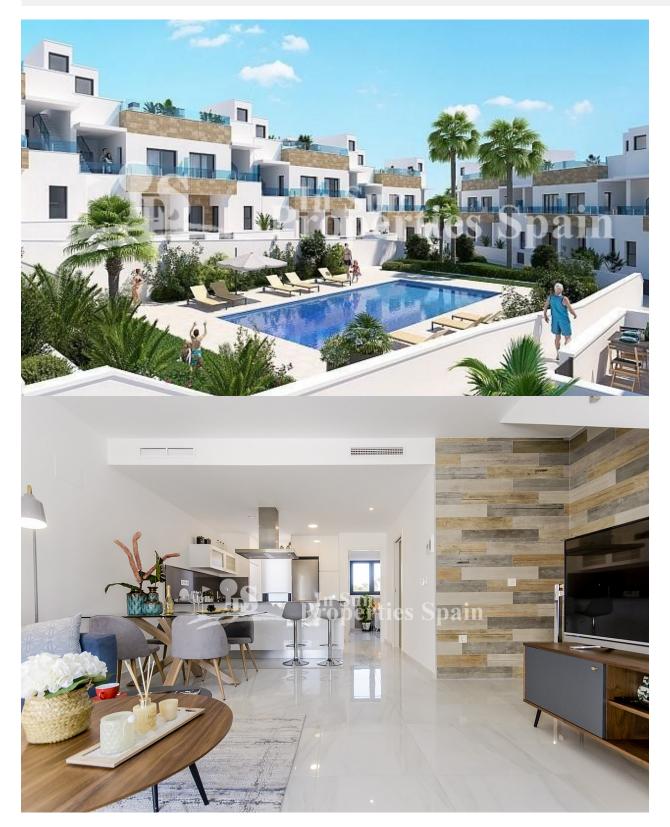

### DESCRIPTION

**REF: # 6926** 

18 brand new Townhouses in BIGASTRO located next to the scenic and recreational area of ??La Pedrera, with magnificent views of the Sierra de la Vega Baja, all amenities accessible in the town of Bigastro and in the city of Orihuela (Carrefour hypermarket), and only 25 minutes from the beaches of Orihuela Costa and Torrevieja on the Costa Blanca. It is an authentic home to live in and set to be delivered in July 2020. On the ground floor we find a parking space and rear terrace with access to the main street, a large living-dining area and open kitchen, 1 bedroom, 1 bathroom and front terrace with views and access to the pool. First floor is distributed in 2 bedrooms with fitted wardrobes, 2 bathrooms en suite and terrace. At the top we find a large solarium with nice views of the surroundings, the perfect place to enjoy our most precious asset: a sun that shines most of the year. The qualities and finishes of this new building are excellent: all the properties include automated blinds, underfloor heating in all bathrooms, pre-installation of air conditioning ducts, hydromassage column in bathroom...In addition, for a limited time, it is also included in the property as a gift courtesy of the promoter;

Interior and exterior lighting & Shower screens in bathrooms. All the properties have very good orientation and direct access to the 482m2 of communal area; central green area and community pool.