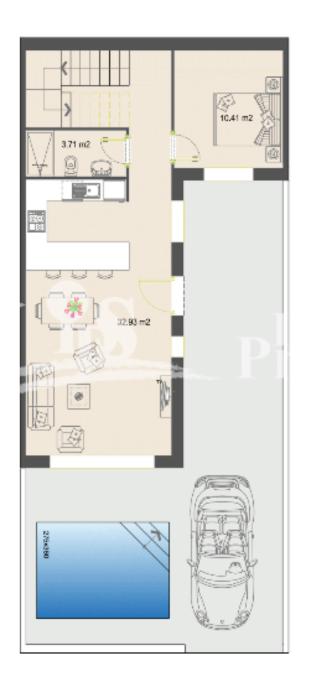

### **DESCRIPTION**

"KEY READY"This is a wonderful new SOUTHWEST facing development of SEMI-DETACHED VILLAS in the Spanish Town of DAYA NUEVA. Located just 6 km from the award winning beaches of Guardamar del Segura and 25 minutes from the International airport of Alicante. The Villas of 99m2 are distributed on two floors and consists of 3 good size bedrooms (one of them located on the ground floor) with built in wardrobes, 2 full bathrooms, an open concept living space with American style kitchen and a spacious and bright living room with direct access to the garden with the private pool with feature water wall and terrace. Within the 169m2 plot there is also ample parking and the villas come with pre-installation of AC. Daya Nueva is a rural town surrounded by orange and lemon groves. There is a municipal swimming pool, open in the summer months, a few bars and restaurants and a number of parks. Daya Nueva is just just 4km from the large Spanish town of Almoradi, 15 minutes from San Isidro Train Station, 9km from La Marguesa Golf Course, 20 minutes from the Hospital and 15 minutes from both international and local schools.