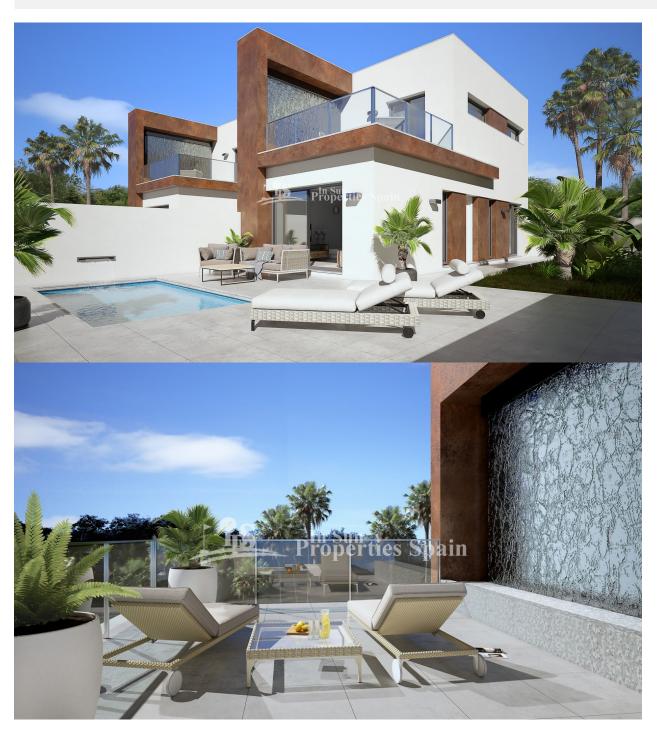

### **DESCRIPTION**

"KEY READY"This is a wonderful new SOUTHWEST facing development of SEMI-DETACHED VILLAS in the Spanish Town of DAYA NUEVA. Located just 6 km from the award winning beaches of Guardamar del Segura and 25 minutes from the International airport of Alicante. The Villas of 99m2 are distributed on two floors and consists of 3 good size bedrooms (one of them located on the ground floor) with built in wardrobes, 2 full bathrooms, an open concept living space with American style kitchen and a spacious and bright living room with direct access to the garden with the private pool with feature water wall and terrace. Within the 169m2 plot there is also ample parking and the villas come with pre-installation of AC. Daya Nueva is a rural town surrounded by orange and lemon groves. There is a municipal swimming pool, open in the summer months, a few bars and restaurants and a number of parks. Daya Nueva is just just 4km from the large Spanish town of Almoradi, 15 minutes from San Isidro Train Station, 9km from La Marguesa Golf Course, 20 minutes from the Hospital and 15 minutes from both international and local schools.

## JARD RIVIÈRE ET TERRASSES N

Vide

- Terrasse couverte
- Terrasse ouverte
- murs en pierre
- Jard RIVER n privée