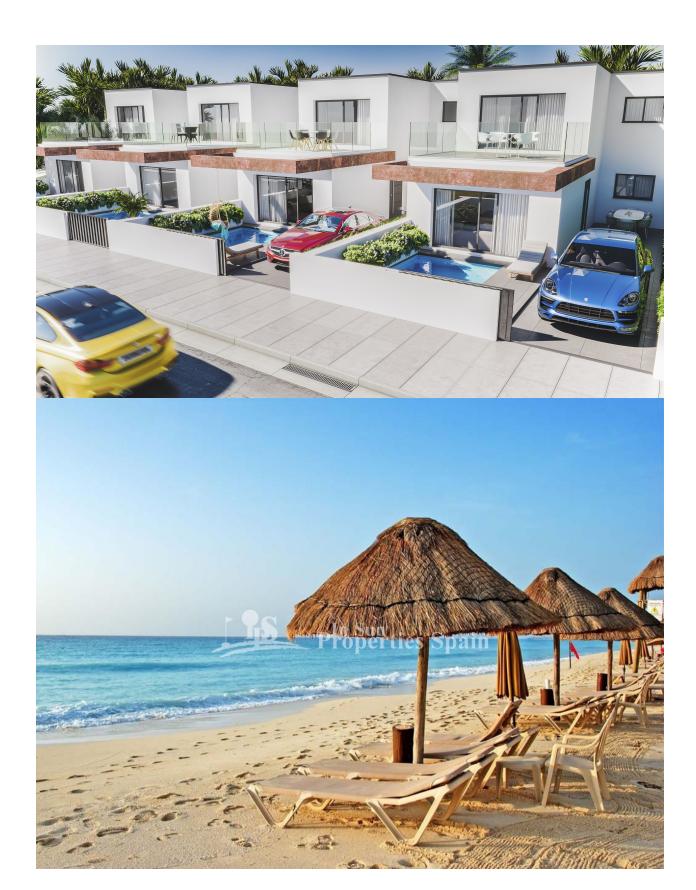

### **DESCRIPTION**

"KEY READY"This is a wonderful new SOUTHWEST facing development of SEMI-DETACHED VILLAS in the Spanish Town of DAYA NUEVA. Located just 6 km from the award winning beaches of Guardamar del Segura and 25 minutes from the International airport of Alicante. The Villas of 99m2 are distributed on two floors and consists of 3 good size bedrooms (one of them located on the ground floor) with built in wardrobes, 2 full bathrooms, an open concept living space with American style kitchen and a spacious and bright living room with direct access to the garden with the private pool with feature water wall and terrace. Within the 169m2 plot there is also ample parking and the villas come with pre-installation of AC. Daya Nueva is a rural town surrounded by orange and lemon groves. There is a municipal swimming pool, open in the summer months, a few bars and restaurants and a number of parks. Daya Nueva is just just 4km from the large Spanish town of Almoradi, 15 minutes from San Isidro Train Station, 9km from La Marguesa Golf Course, 20 minutes from the Hospital and 15 minutes from both international and local schools.