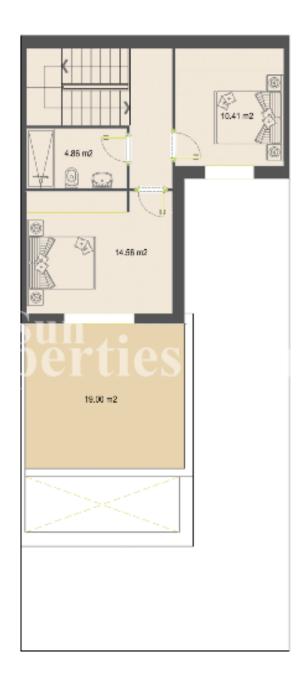

### **DESCRIPTION**

"KEY READY"This is a wonderful new SOUTHWEST facing development of SEMI-DETACHED VILLAS in the Spanish Town of DAYA NUEVA. Located just 6 km from the award winning beaches of Guardamar del Segura and 25 minutes from the International airport of Alicante. The Villas of 99m2 are distributed on two floors and consists of 3 good size bedrooms (one of them located on the ground floor) with built in wardrobes, 2 full bathrooms, an open concept living space with American style kitchen and a spacious and bright living room with direct access to the garden with the private pool with feature water wall and terrace. Within the 169m2 plot there is also ample parking and the villas come with pre-installation of AC. Daya Nueva is a rural town surrounded by orange and lemon groves. There is a municipal swimming pool, open in the summer months, a few bars and restaurants and a number of parks. Daya Nueva is just just 4km from the large Spanish town of Almoradi, 15 minutes from San Isidro Train Station, 9km from La Marguesa Golf Course, 20 minutes from the Hospital and 15 minutes from both international and local schools.