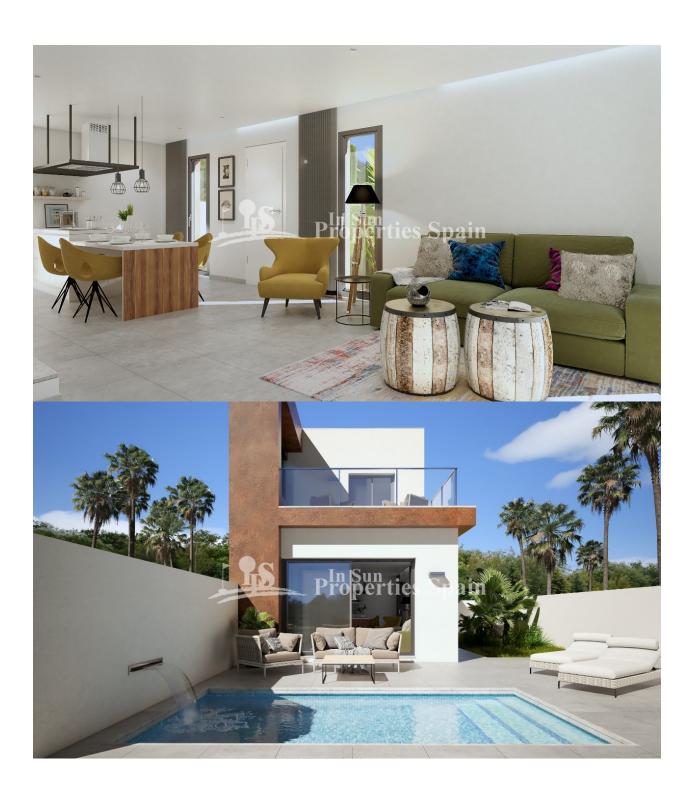

### **DESCRIPTION**

"KEY READY"This is a wonderful new SOUTHWEST facing development of SEMI-DETACHED VILLAS in the Spanish Town of DAYA NUEVA. Located just 6 km from the award winning beaches of Guardamar del Segura and 25 minutes from the International airport of Alicante. The Villas of 99m2 are distributed on two floors and consists of 3 good size bedrooms (one of them located on the ground floor) with built in wardrobes, 2 full bathrooms, an open concept living space with American style kitchen and a spacious and bright living room with direct access to the garden with the private pool with feature water wall and terrace. Within the 169m2 plot there is also ample parking and the villas come with pre-installation of AC. Daya Nueva is a rural town surrounded by orange and lemon groves. There is a municipal swimming pool, open in the summer months, a few bars and restaurants and a number of parks. Daya Nueva is just just 4km from the large Spanish town of Almoradi, 15 minutes from San Isidro Train Station, 9km from La Marguesa Golf Course, 20 minutes from the Hospital and 15 minutes from both international and local schools.