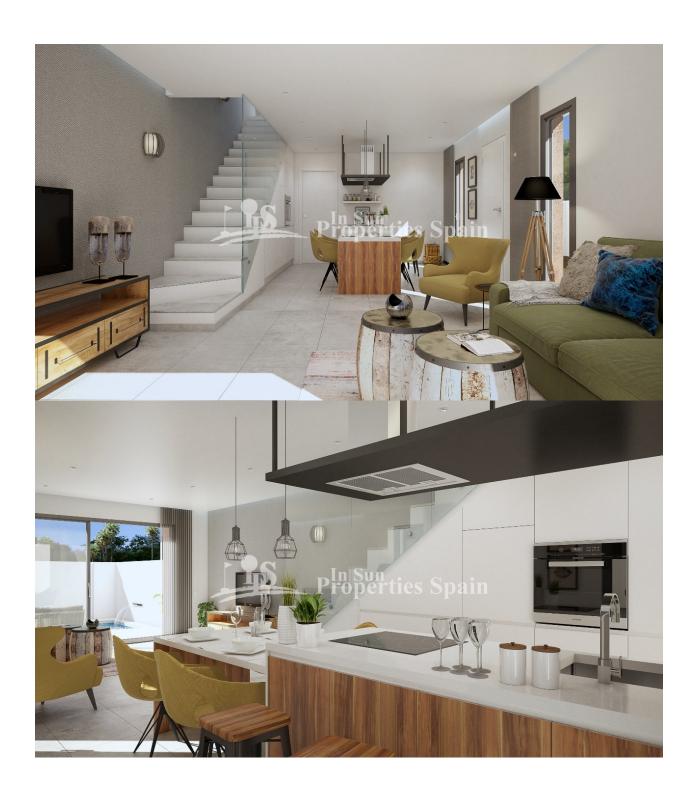

### **DESCRIPTION**

"KEY READY"This is a wonderful new SOUTHWEST facing development of SEMI-DETACHED VILLAS in the Spanish Town of DAYA NUEVA. Located just 6 km from the award winning beaches of Guardamar del Segura and 25 minutes from the International airport of Alicante. The Villas of 99m2 are distributed on two floors and consists of 3 good size bedrooms (one of them located on the ground floor) with built in wardrobes, 2 full bathrooms, an open concept living space with American style kitchen and a spacious and bright living room with direct access to the garden with the private pool with feature water wall and terrace. Within the 169m2 plot there is also ample parking and the villas come with pre-installation of AC. Daya Nueva is a rural town surrounded by orange and lemon groves. There is a municipal swimming pool, open in the summer months, a few bars and restaurants and a number of parks. Daya Nueva is just just 4km from the large Spanish town of Almoradi, 15 minutes from San Isidro Train Station, 9km from La Marguesa Golf Course, 20 minutes from the Hospital and 15 minutes from both international and local schools.

# CUISINE

- cuisine
- cuisine équipée

"OUR EXPERIENCE IS YOUR GUARANTEE"