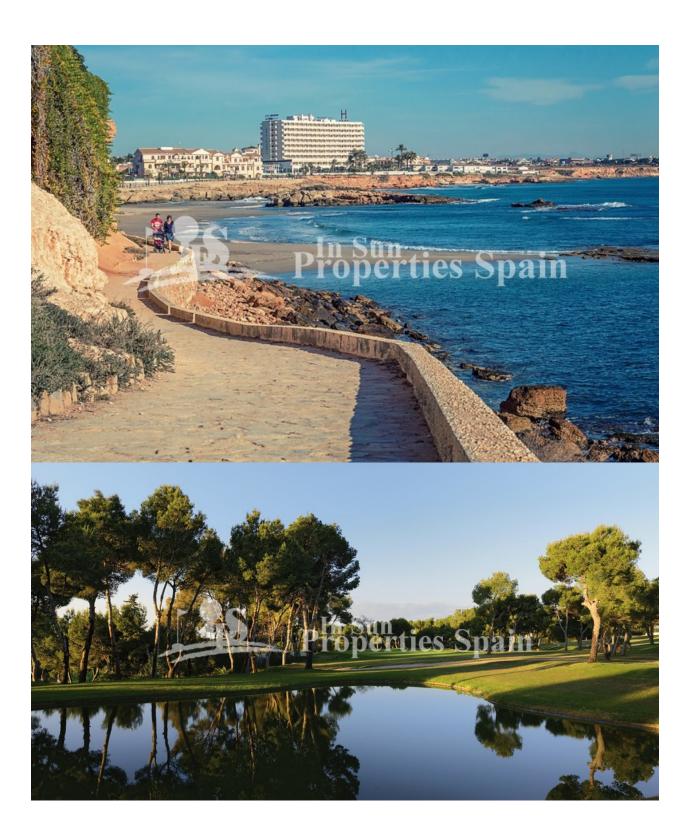

school El Limonar and La Zenia Boulevard - the newest shopping centre in our area and also the largest one in the Alicante region. At over 160,000m2 It offers more than 150 shops and services including a huge supermarket Alcampo, Leroy Merlin, Primark, Swarovski, Decathlon, Massimo Dutti, Zara, Stradivarius and much more. There are many commercial centers including the well know Villamartin Plaza and La Fuente Centre along with many restaurants, fashion shops, supermarkets, banks, pharmacies etc. Villamartin was built round one of the most prestigious golf courses on the Costa Blanca-Villamartín Golf Club- it is home to a Cosmopolitan and International community. Just a short distance away you can find 3 other golf courses such as Las Ramblas, Campoamor and La Finca. However, it is not only a golfers paradise, you can also find a large range of activities and entertainment for all the family; water parks in Torrevieja and Ciudad Quesada, 3km from some of the best beaches in the region, open weekly markets, cinemas etc. Villamartín is approximately 50 minutes from Alicante International and Murcia Corvera airport. By Train there are connections Madrid-Alicante (2:30 h) AVE Madrid-Murcia & Barcelona-Alicante (4.5 h)