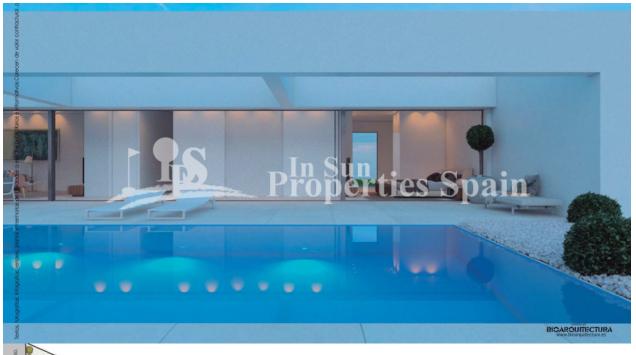

#### **DESCRIPTION**

A new exclusive project in urbanisation Las Filipinas, VILLAMARTIN. Here you have the option of designing the most amazing one level 150m2 (approx) detached luxury Villa within this outstanding 1765m2 plot based on a number of options. Option 1 (with or without Pergola) boasts a detached Villa with 3 bedrooms, 2 bathrooms and 2 guest toilets, open plan modern contemporary accommodation comprising of light and airy lounge, family dining area, sleek fitted and fully furnished kitchen with quality finish, separate laundry room, 2 double bedrooms and a master suite plus study area. In total there are 85m2 of terraces and a 72m2 sunny rooftop solarium not to forget the impressive 42m2 private swimming pool. There is parking for a number of vehicles and a southwest orientation. Option 2 would boast 2 levels, price for this option is upon consultation. Villamartín offers a wide range of services. For over 40 years it has been a golf tourist attraction and as it is expected from a residential complex of this standard all services are fully developed. The area is also known to have one of the healthiest climates in the world. Villamartin is also very close to renowned high standard international