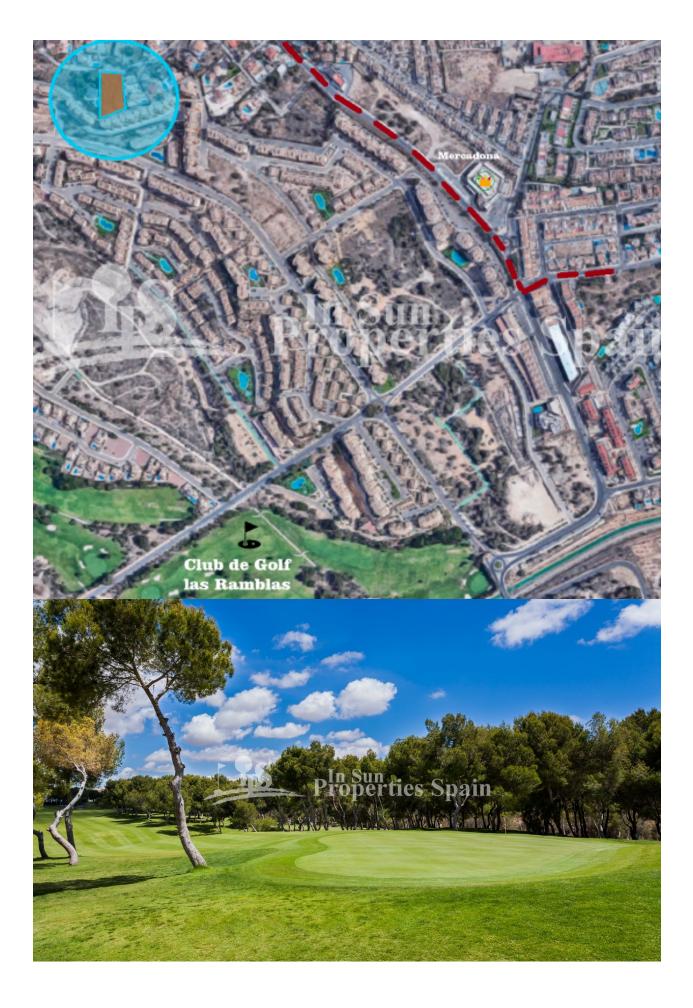

#### **DESCRIPTION**

A new exclusive project in urbanisation Las Filipinas, VILLAMARTIN. Here you have the option of designing the most amazing one level 150m2 (approx) detached luxury Villa within this outstanding 1765m2 plot based on a number of options. Option 1 (with or without Pergola) boasts a detached Villa with 3 bedrooms, 2 bathrooms and 2 guest toilets, open plan modern contemporary accommodation comprising of light and airy lounge, family dining area, sleek fitted and fully furnished kitchen with quality finish, separate laundry room, 2 double bedrooms and a master suite plus study area. In total there are 85m2 of terraces and a 72m2 sunny rooftop solarium not to forget the impressive 42m2 private swimming pool. There is parking for a number of vehicles and a southwest orientation. Option 2 would boast 2 levels, price for this option is upon consultation. Villamartín offers a wide range of services. For over 40 years it has been a golf tourist attraction and as it is expected from a residential complex of this standard all services are fully developed. The area is also known to have one of the healthiest climates in the world. Villamartin is also very close to renowned high standard international

school El Limonar and La Zenia Boulevard - the newest shopping centre in our area and also the largest one in the Alicante region. At over 160,000m2 It offers more than 150 shops and services including a huge supermarket Alcampo, Leroy Merlin, Primark, Swarovski, Decathlon, Massimo Dutti, Zara, Stradivarius and much more. There are many commercial centers including the well know Villamartin Plaza and La Fuente Centre along with many restaurants, fashion shops, supermarkets, banks, pharmacies etc. Villamartin was built round one of the most prestigious golf courses on the Costa Blanca-Villamartín Golf Club- it is home to a Cosmopolitan and International community. Just a short distance away you can find 3 other golf courses such as Las Ramblas, Campoamor and La Finca. However, it is not only a golfers paradise, you can also find a large range of activities and entertainment for all the family; water parks in Torrevieja and Ciudad Quesada, 3km from some of the best beaches in the region, open weekly markets, cinemas etc. Villamartín is approximately 50 minutes from Alicante International and Murcia Corvera airport. By Train there are connections Madrid-Alicante (2:30 h) AVE Madrid-Murcia & Barcelona-Alicante (4.5 h)