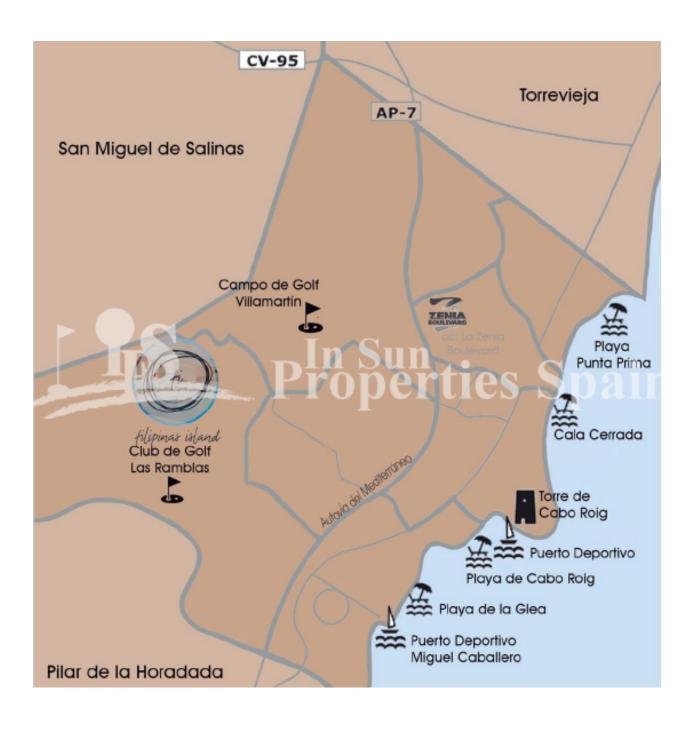

#### **DESCRIPTION**

A new exclusive project in urbanisation Las Filipinas, VILLAMARTIN. Here you have the option of designing the most amazing one level 150m2 (approx) detached luxury Villa within this outstanding 1765m2 plot based on a number of options. Option 1 (with or without Pergola) boasts a detached Villa with 3 bedrooms, 2 bathrooms and 2 guest toilets, open plan modern contemporary accommodation comprising of light and airy lounge, family dining area, sleek fitted and fully furnished kitchen with quality finish, separate laundry room, 2 double bedrooms and a master suite plus study area. In total there are 85m2 of terraces and a 72m2 sunny rooftop solarium not to forget the impressive 42m2 private swimming pool. There is parking for a number of vehicles and a southwest orientation. Option 2 would boast 2 levels, price for this option is upon consultation. Villamartín offers a wide range of services. For over 40 years it has been a golf tourist attraction and as it is expected from a residential complex of this standard all services are fully developed. The area is also known to have one of the healthiest climates in the world. Villamartin is also very close to renowned high standard international

school El Limonar and La Zenia Boulevard - the newest shopping centre in our area and also the largest one in the Alicante region. At over 160,000m2 It offers more than 150 shops and services including a huge supermarket Alcampo, Leroy Merlin, Primark, Swarovski, Decathlon, Massimo Dutti, Zara, Stradivarius and much more. There are many commercial centers including the well know Villamartin Plaza and La Fuente Centre along with many restaurants, fashion shops, supermarkets, banks, pharmacies etc. Villamartin was built round one of the most prestigious golf courses on the Costa Blanca-Villamartín Golf Club- it is home to a Cosmopolitan and International community. Just a short distance away you can find 3 other golf courses such as Las Ramblas, Campoamor and La Finca. However, it is not only a golfers paradise, you can also find a large range of activities and entertainment for all the family; water parks in Torrevieja and Ciudad Quesada, 3km from some of the best beaches in the region, open weekly markets, cinemas etc. Villamartín is approximately 50 minutes from Alicante International and Murcia Corvera airport. By Train there are connections Madrid-Alicante (2:30 h) AVE Madrid-Murcia & Barcelona-Alicante (4.5 h)