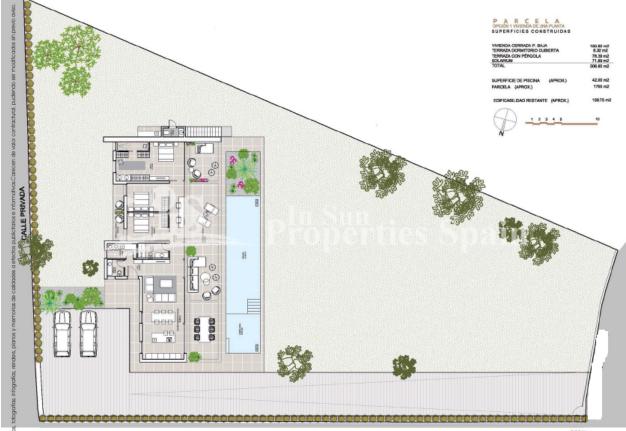

#### **DESCRIPTION**

A new exclusive project in urbanisation Las Filipinas, VILLAMARTIN. Here you have the option of designing the most amazing one level 150m2 (approx) detached luxury Villa within this outstanding 1765m2 plot based on a number of options. Option 1 (with or without Pergola) boasts a detached Villa with 3 bedrooms, 2 bathrooms and 2 guest toilets, open plan modern contemporary accommodation comprising of light and airy lounge, family dining area, sleek fitted and fully furnished kitchen with quality finish, separate laundry room, 2 double bedrooms and a master suite plus study area. In total there are 85m2 of terraces and a 72m2 sunny rooftop solarium not to forget the impressive 42m2 private swimming pool. There is parking for a number of vehicles and a southwest orientation. Option 2 would boast 2 levels, price for this option is upon consultation. Villamartín offers a wide range of services. For over 40 years it has been a golf tourist attraction and as it is expected from a residential complex of this standard all services are fully developed. The area is also known to have one of the healthiest climates in the world. Villamartin is also very close to renowned high standard international