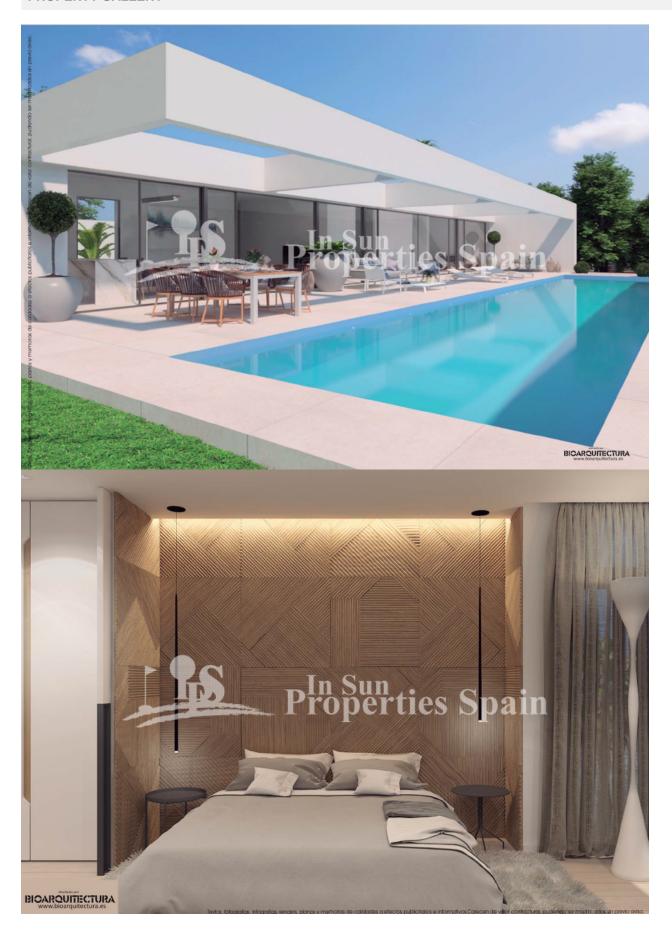

#### **DESCRIPTION**

A new exclusive project in urbanisation Las Filipinas, VILLAMARTIN. Here you have the option of designing the most amazing one level 150m2 (approx) detached luxury Villa within this outstanding 1765m2 plot based on a number of options. Option 1 (with or without Pergola) boasts a detached Villa with 3 bedrooms, 2 bathrooms and 2 guest toilets, open plan modern contemporary accommodation comprising of light and airy lounge, family dining area, sleek fitted and fully furnished kitchen with quality finish, separate laundry room, 2 double bedrooms and a master suite plus study area. In total there are 85m2 of terraces and a 72m2 sunny rooftop solarium not to forget the impressive 42m2 private swimming pool. There is parking for a number of vehicles and a southwest orientation. Option 2 would boast 2 levels, price for this option is upon consultation. Villamartín offers a wide range of services. For over 40 years it has been a golf tourist attraction and as it is expected from a residential complex of this standard all services are fully developed. The area is also known to have one of the healthiest climates in the world. Villamartin is also very close to renowned high standard international