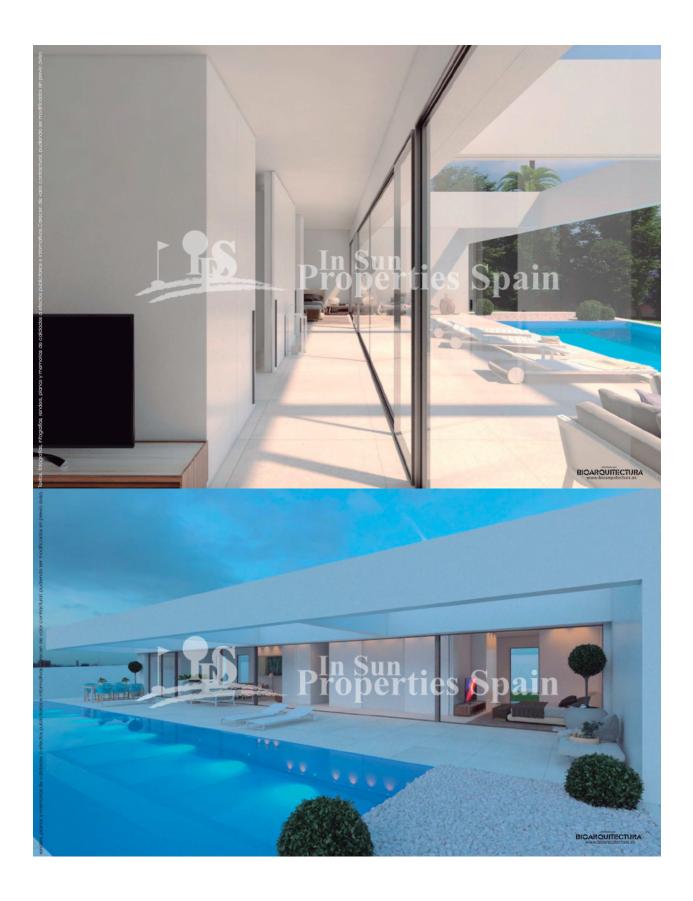

#### **DESCRIPTION**

A new exclusive project in urbanisation Las Filipinas, VILLAMARTIN. Here you have the option of designing the most amazing one level 150m2 (approx) detached luxury Villa within this outstanding 1765m2 plot based on a number of options. Option 1 (with or without Pergola) boasts a detached Villa with 3 bedrooms, 2 bathrooms and 2 guest toilets, open plan modern contemporary accommodation comprising of light and airy lounge, family dining area, sleek fitted and fully furnished kitchen with quality finish, separate laundry room, 2 double bedrooms and a master suite plus study area. In total there are 85m2 of terraces and a 72m2 sunny rooftop solarium not to forget the impressive 42m2 private swimming pool. There is parking for a number of vehicles and a southwest orientation. Option 2 would boast 2 levels, price for this option is upon consultation. Villamartín offers a wide range of services. For over 40 years it has been a golf tourist attraction and as it is expected from a residential complex of this standard all services are fully developed. The area is also known to have one of the healthiest climates in the world. Villamartin is also very close to renowned high standard international