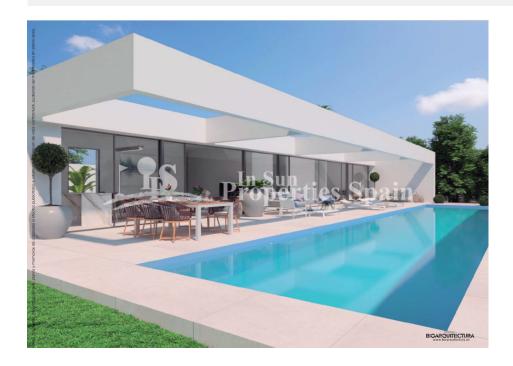

#### **DESCRIPTION**

A new exclusive project in urbanisation Las Filipinas, VILLAMARTIN. Here you have the option of designing the most amazing one level 150m2 (approx) detached luxury Villa within this outstanding 1765m2 plot based on a number of options. Option 1 (with or without Pergola) boasts a detached Villa with 3 bedrooms, 2 bathrooms and 2 guest toilets, open plan modern contemporary accommodation comprising of light and airy lounge, family dining area, sleek fitted and fully furnished kitchen with quality finish, separate laundry room, 2 double bedrooms and a master suite plus study area. In total there are 85m2 of terraces and a 72m2 sunny rooftop solarium not to forget the impressive 42m2 private swimming pool. There is parking for a number of vehicles and a southwest orientation. Option 2 would boast 2 levels, price for this option is upon consultation. Villamartín offers a wide range of services. For over 40 years it has been a golf tourist attraction and as it is expected from a residential complex of this standard all services are fully developed. The area is also known to have one of the healthiest climates in the world. Villamartin is also very close to renowned high standard international