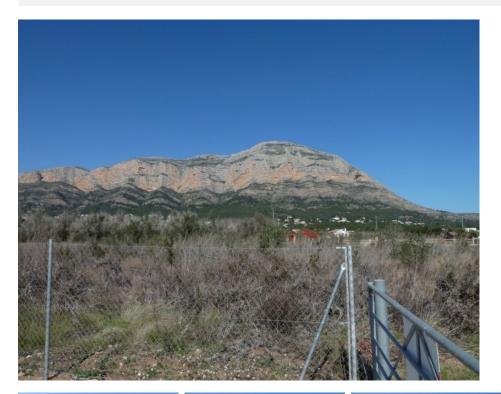

## **CERTIFICAT ÉNERGÉTIQUE**

Fantastic plot of more than 24,000 m2 and with panoramic views. In one of the most beautiful regions of Javea and the Mediterranean coast.Flat plot, very sunny and quiet. Fenced and with automatic irrigation system.Included in the price: building permission for a house with 267 m2.