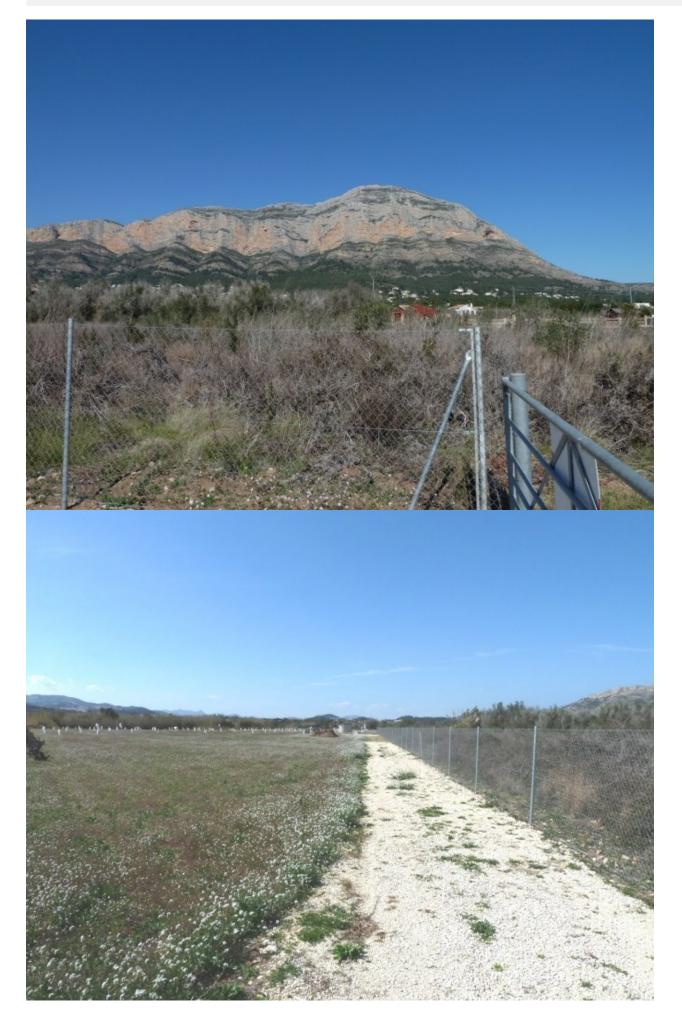

## **CERTIFICAT ÉNERGÉTIQUE**

Fantastic plot of more than 24,000 m2 and with panoramic views. In one of the most beautiful regions of Javea and the Mediterranean coast.Flat plot, very sunny and quiet. Fenced and with automatic irrigation system.Included in the price: building permission for a house with 267 m2.