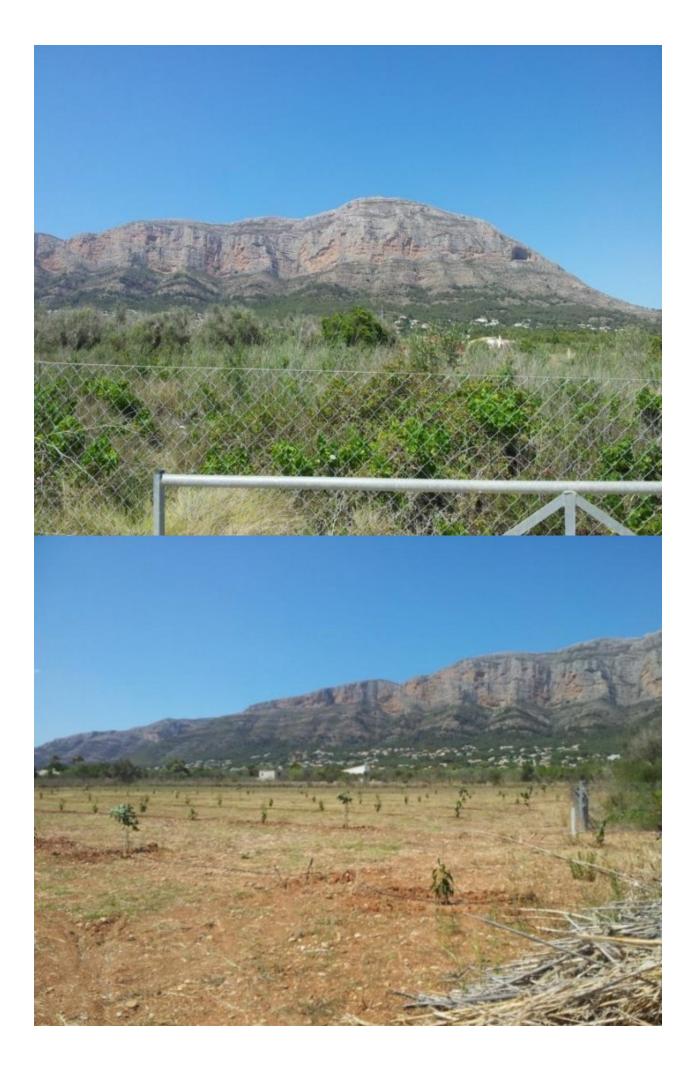

## **CERTIFICAT ÉNERGÉTIQUE**

Fantastic plot of more than 24,000 m2 and with panoramic views. In one of the most beautiful regions of Javea and the Mediterranean coast.Flat plot, very sunny and quiet. Fenced and with automatic irrigation system.Included in the price: building permission for a house with 267 m2.