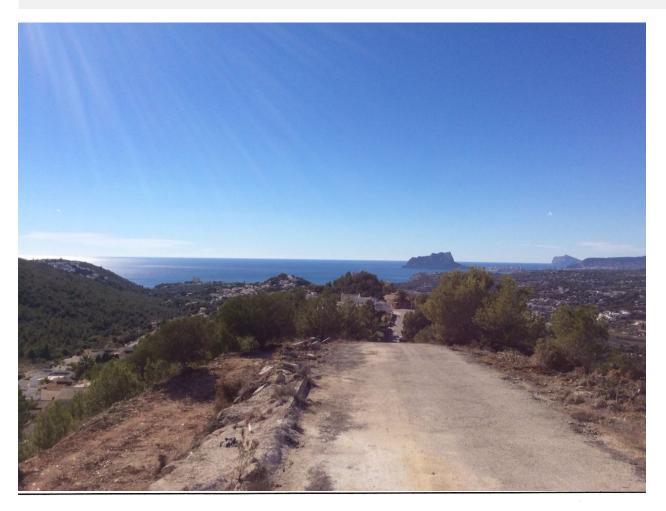

## **DESCRIPTION**

Villa under construction with southeast orientation and with panoramic views of the Moraira bay, the Peñón de Ifach, the mountain of Oltra, Bernia and the Montgo in Jávea, The property consists of 2 floors with on the lower level a large living room with sliding doors to a large terrace with pool, modern kitchen, a toilet, and a bedroom with en suite bathroom and dressing room. An internal staircase leads to the upper floor with 3 double bedrooms each with en suite bathroom and fitted wardrobes. Two of the bedrooms have access to a shared terrace.

## **VIEW**

• Panoramico

"OUR EXPERIENCE IS YOUR GUARANTEE"