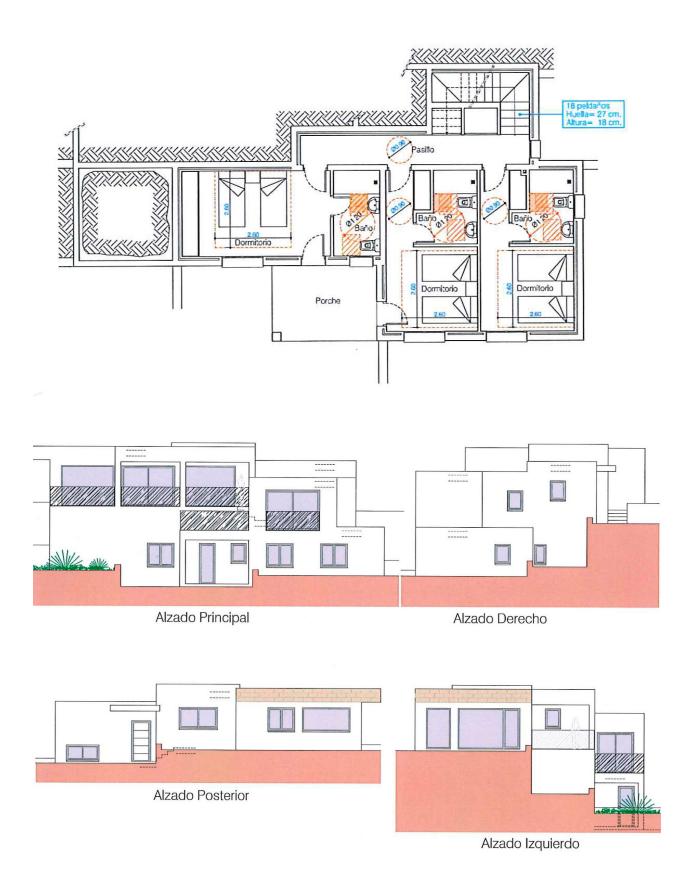

## **DESCRIPTION**

Villa under construction with southeast orientation and with panoramic views of the Moraira bay, the Peñón de Ifach, the mountain of Oltra, Bernia and the Montgo in Jávea, The property consists of 2 floors with on the lower level a large living room with sliding doors to a large terrace with pool, modern kitchen, a toilet, and a bedroom with en suite bathroom and dressing room. An internal staircase leads to the upper floor with 3 double bedrooms each with en suite bathroom and fitted wardrobes. Two of the bedrooms have access to a shared terrace.