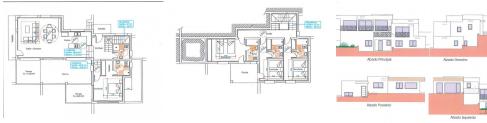

## **DESCRIPTION**

Villa under construction with southeast orientation and with panoramic views of the Moraira bay, the Peñón de Ifach, the mountain of Oltra, Bernia and the Montgo in Jávea, The property consists of 2 floors with on the lower level a large living room with sliding doors to a large terrace with pool, modern kitchen, a toilet, and a bedroom with en suite bathroom and dressing room. An internal staircase leads to the upper floor with 3 double bedrooms each with en suite bathroom and fitted wardrobes. Two of the bedrooms have access to a shared terrace.