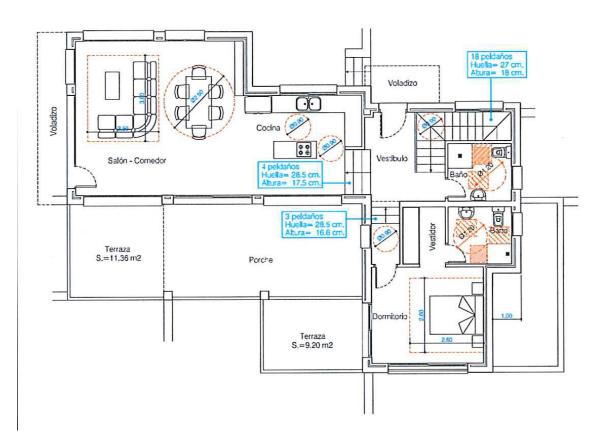

## **DESCRIPTION**

Villa under construction with southeast orientation and with panoramic views of the Moraira bay, the Peñón de Ifach, the mountain of Oltra, Bernia and the Montgo in Jávea, The property consists of 2 floors with on the lower level a large living room with sliding doors to a large terrace with pool, modern kitchen, a toilet, and a bedroom with en suite bathroom and dressing room. An internal staircase leads to the upper floor with 3 double bedrooms each with en suite bathroom and fitted wardrobes. Two of the bedrooms have access to a shared terrace.