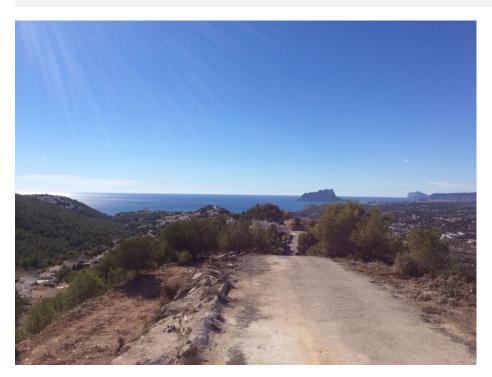

## **DESCRIPTION**

Villa under construction with southeast orientation and with panoramic views of the Moraira bay, the Peñón de Ifach, the mountain of Oltra, Bernia and the Montgo in Jávea, The property consists of 2 floors with on the lower level a large living room with sliding doors to a large terrace with pool, modern kitchen, a toilet, and a bedroom with en suite bathroom and dressing room. An internal staircase leads to the upper floor with 3 double bedrooms each with en suite bathroom and fitted wardrobes. Two of the bedrooms have access to a shared terrace.

## **VIEW**

• Panoramico

"OUR EXPERIENCE IS YOUR GUARANTEE"