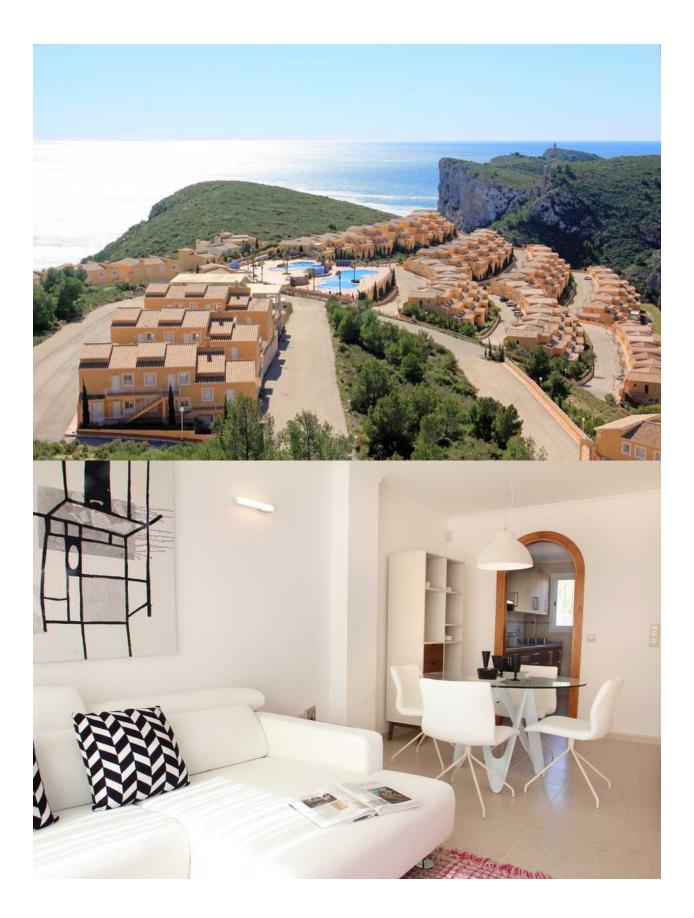

### DESCRIPTION

Apartments with 2 beds, 1 bath or 2 beds 2 baths in Cumbre del Sol, with complete communal areas for families to enjoy throughout the year. This development has several pools with spacious terraces for sunbathing, social club, children's play area, gardens, parking areas for guests, with access to a hiking trail to the Cala Moraig beach. With all the services that Cumbre del Sol enjoys: shopping centre, supermarket, hairdresser, chemist, bars and restaurants, tennis and paddle tennis courts, hiking trails, international school Lady Elizabeth Junior School, equestrian centre, beach and coves with beach bars ...

## VIEW

• Panoramico