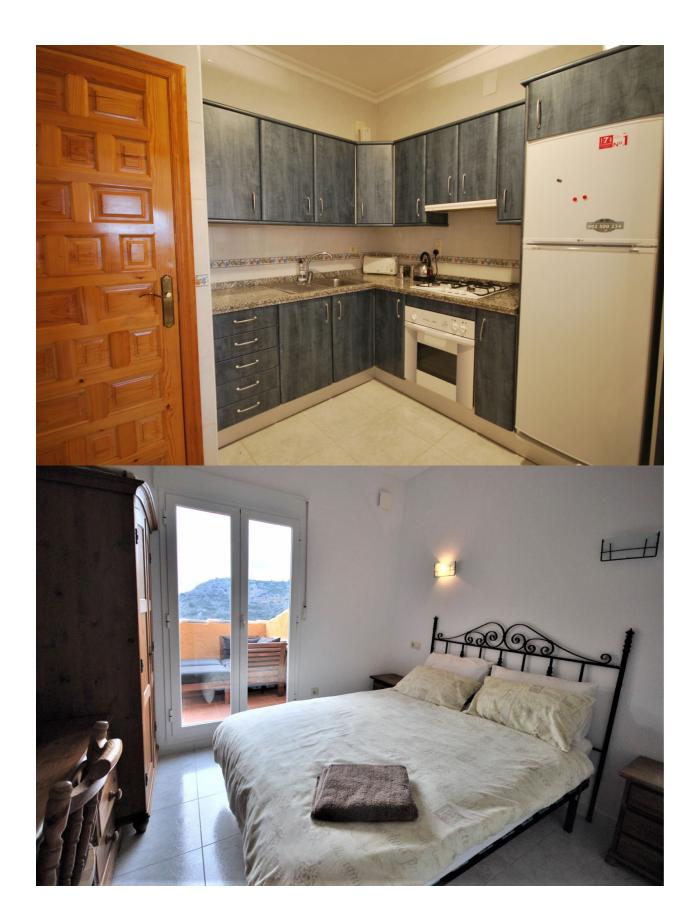

## **DESCRIPTION**

Lovely apartment with a large terrace enjoying open and mountain views and beautiful sunsets. This immaculate property comprises 2 double bedrooms, 1 bathroom and a good sized lounge/dining room with American kitchen. The property benefits of airconditioning hot/cold and a large community pool.