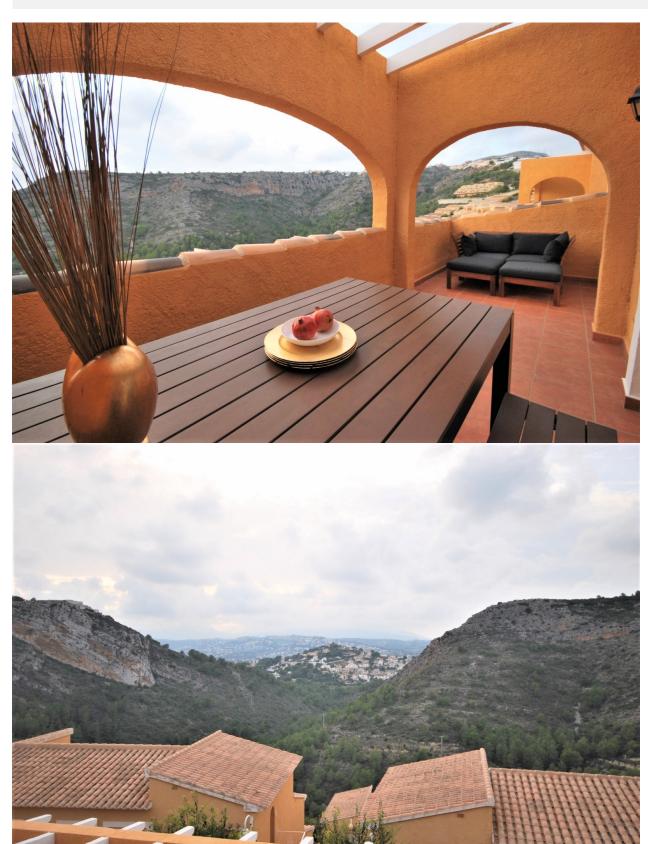

## **DESCRIPTION**

Lovely apartment with a large terrace enjoying open and mountain views and beautiful sunsets. This immaculate property comprises 2 double bedrooms, 1 bathroom and a good sized lounge/dining room with American kitchen. The property benefits of airconditioning hot/cold and a large community pool.

## **VIEW**

• Panoramico

"OUR EXPERIENCE IS YOUR GUARANTEE"