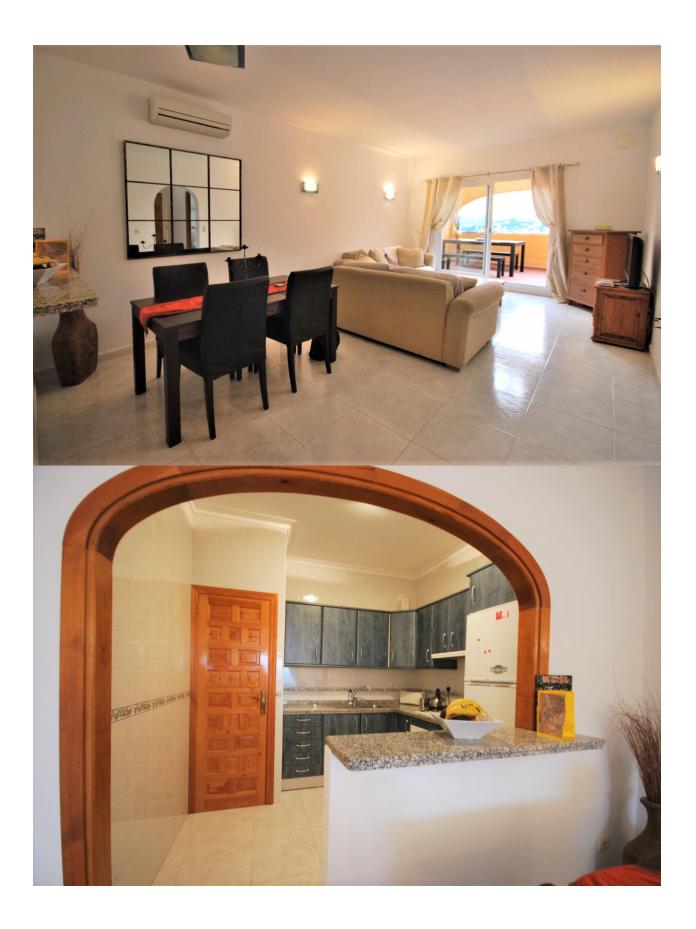

## **DESCRIPTION**

Lovely apartment with a large terrace enjoying open and mountain views and beautiful sunsets. This immaculate property comprises 2 double bedrooms, 1 bathroom and a good sized lounge/dining room with American kitchen. The property benefits of airconditioning hot/cold and a large community pool.