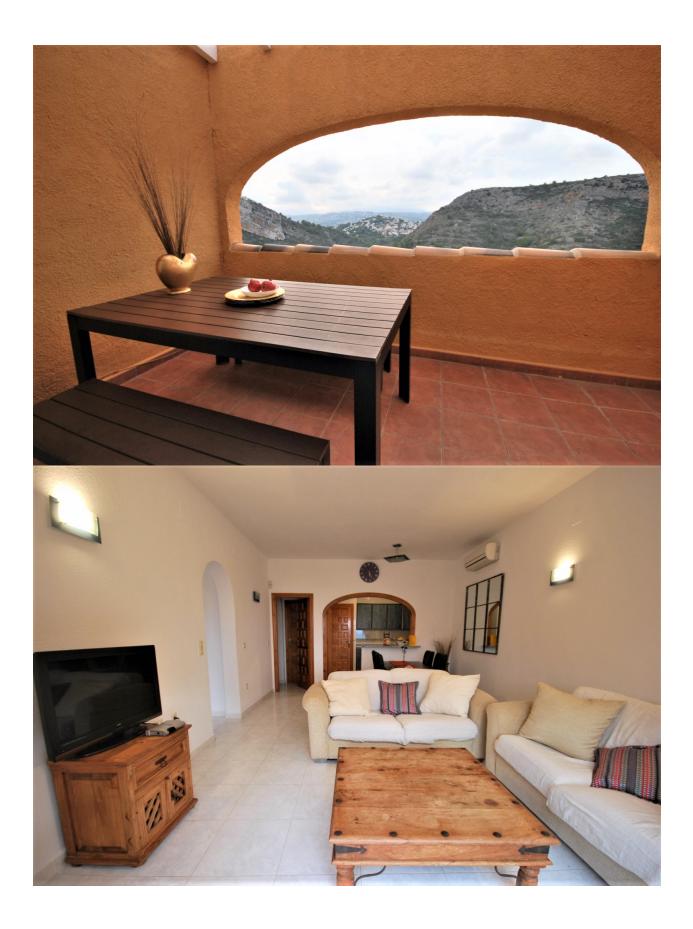

## **DESCRIPTION**

Lovely apartment with a large terrace enjoying open and mountain views and beautiful sunsets. This immaculate property comprises 2 double bedrooms, 1 bathroom and a good sized lounge/dining room with American kitchen. The property benefits of airconditioning hot/cold and a large community pool.