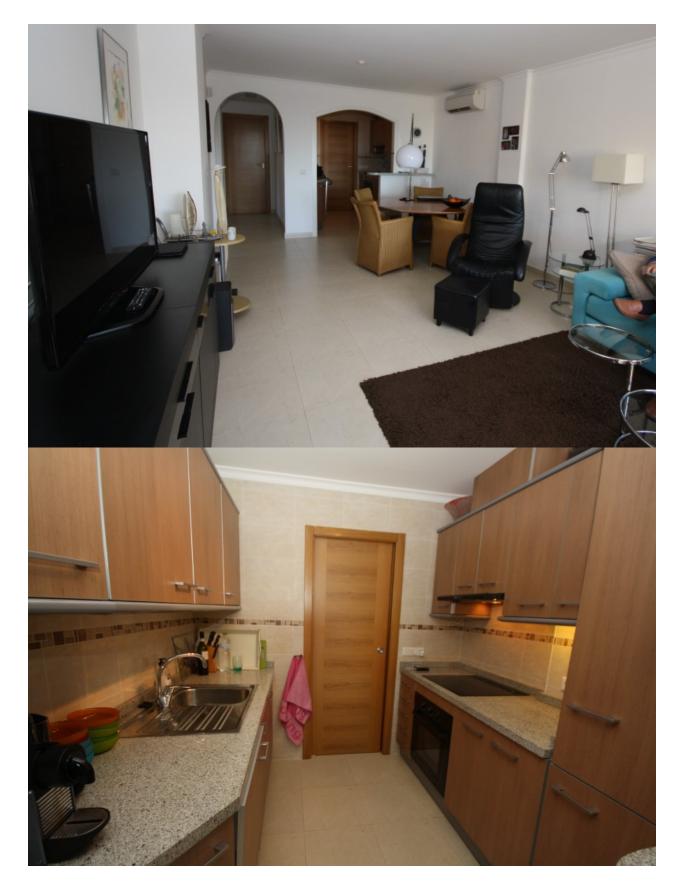

DESCRIPTION

Apartment situated in La Cumbre del Sol, Benitachell with panoramic views. It consists of 3 bedrooms, 2 bathrooms, fully equipped open plan kitchen, large living/dining room, ample terrace south /west facing, utility for washing machine, sliding door to terrace, alarm system and air conditioning (hot/cold).