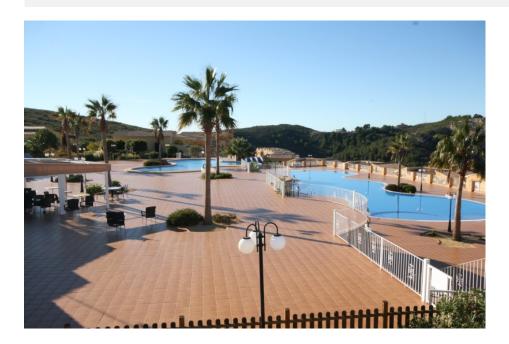

DESCRIPTION

Apartment situated in La Cumbre del Sol, Benitachell with panoramic views. It consists of 3 bedrooms, 2 bathrooms, fully equipped open plan kitchen, large living/dining room, ample terrace south /west facing, utility for washing machine, sliding door to terrace, alarm system and air conditioning (hot/cold).

## VIEW

- Panoramico
- Ocean