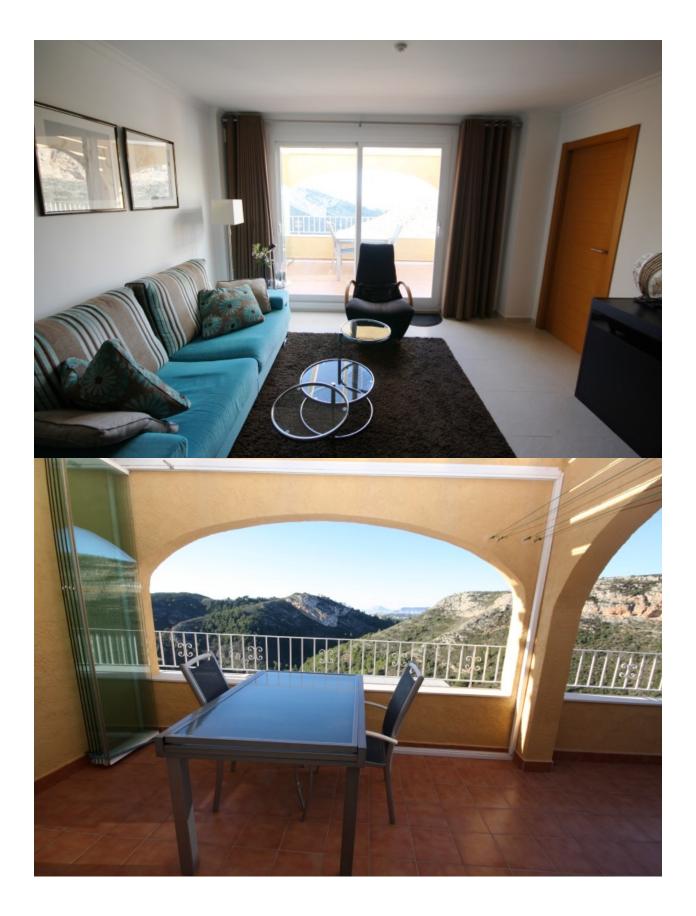

DESCRIPTION

Apartment situated in La Cumbre del Sol, Benitachell with panoramic views. It consists of 3 bedrooms, 2 bathrooms, fully equipped open plan kitchen, large living/dining room, ample terrace south /west facing, utility for washing machine, sliding door to terrace, alarm system and air conditioning (hot/cold).