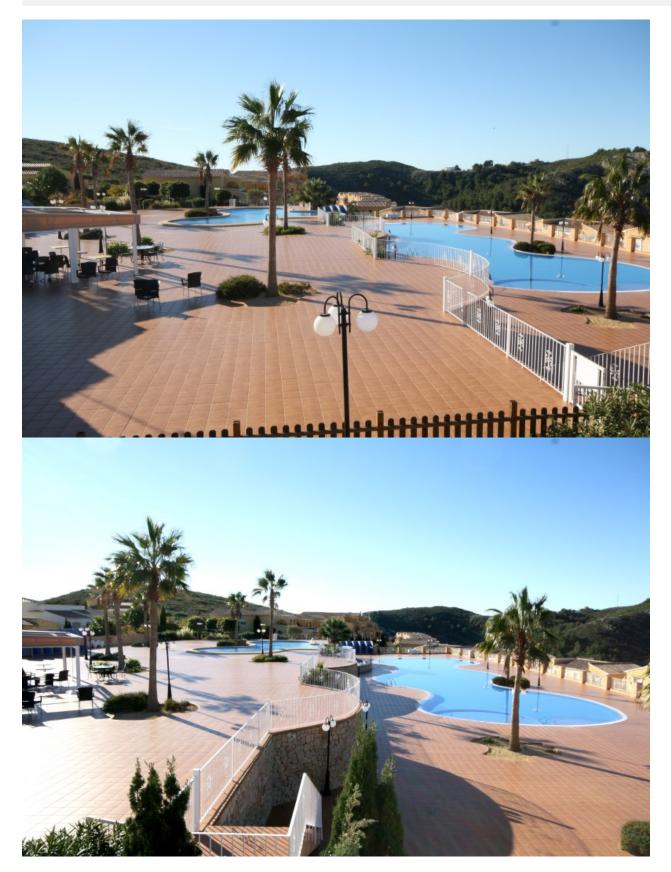

DESCRIPTION

Apartment situated in La Cumbre del Sol, Benitachell with panoramic views. It consists of 3 bedrooms, 2 bathrooms, fully equipped open plan kitchen, large living/dining room, ample terrace south /west facing, utility for washing machine, sliding door to terrace, alarm system and air conditioning (hot/cold).

## VIEW

- Panoramico
- Ocean