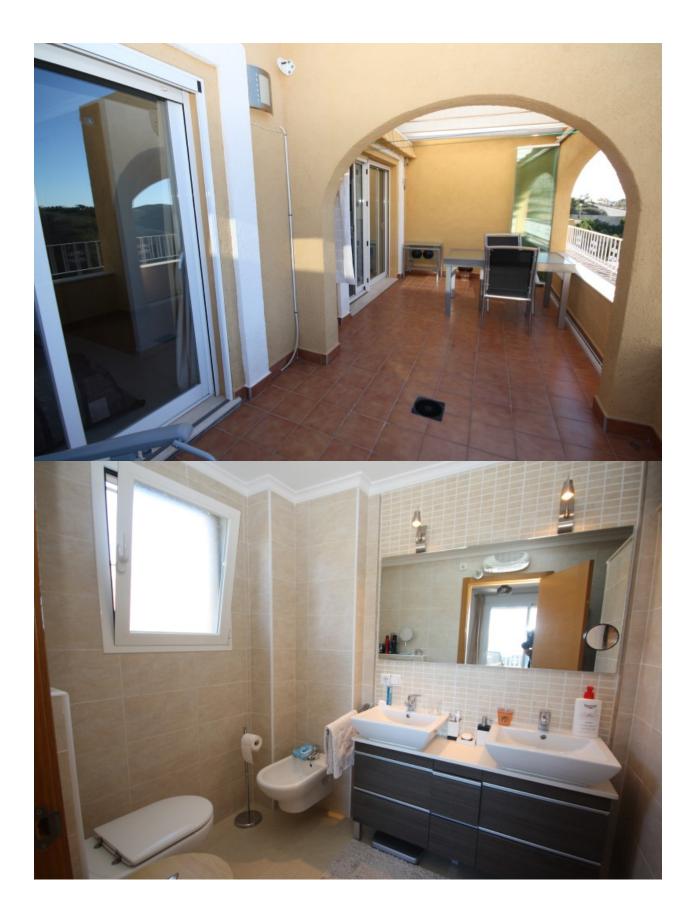

DESCRIPTION

Apartment situated in La Cumbre del Sol, Benitachell with panoramic views. It consists of 3 bedrooms, 2 bathrooms, fully equipped open plan kitchen, large living/dining room, ample terrace south /west facing, utility for washing machine, sliding door to terrace, alarm system and air conditioning (hot/cold).