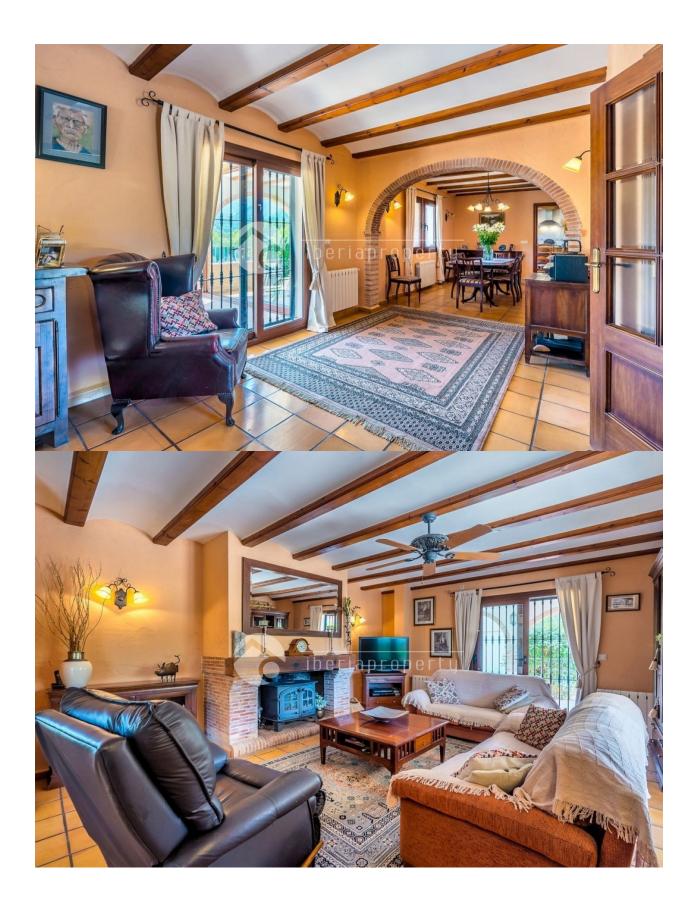

### DESCRIPTION

Accessed via a private driveway with garden at both sides, leading to the parking area with central roundabout and garage. The finca sits on a 12.000 square meters plot. The accommodation is split over two floors. The main floor comprises of impresive entrance hall with double height ceiling and internal staircase, living room with grand fireplace, separate dining area adjacent to a fully equipped kitchen with eat-in area and laundry room. Impresive 8 arched covered terrace with stunning panoramic views, office and guest WC. The top floor comprises of an oversized master bedroom with en-suite bathroom, dressing room and panoramic views, another bedroom with en-suite bathroom, two double bedrooms and a bathroom. Outside, the pool area offers plenty of space for the entertaining and is 100% secluded. Other highlights are: Several store rooms, gas central heating, parking for many cars, mature garden and much more. The finca was built to a high standard with great attention to details and top of range materials. Click on the pdf icon above the picture to view floor plans of this stunning finca.