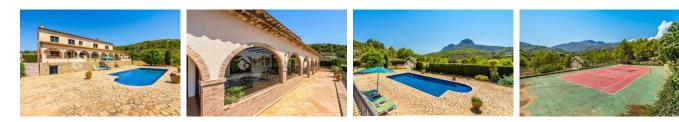

### DESCRIPTION

Accessed via a private driveway with garden at both sides, leading to the parking area with central roundabout and garage. The finca sits on a 12.000 square meters plot. The accommodation is split over two floors. The main floor comprises of impresive entrance hall with double height ceiling and internal staircase, living room with grand fireplace, separate dining area adjacent to a fully equipped kitchen with eat-in area and laundry room. Impresive 8 arched covered terrace with stunning panoramic views, office and guest WC. The top floor comprises of an oversized master bedroom with en-suite bathroom, dressing room and panoramic views, another bedroom with en-suite bathroom, two double bedrooms and a bathroom. Outside, the pool area offers plenty of space for the entertaining and is 100% secluded. Other highlights are: Several store rooms, gas central heating, parking for many cars, mature garden and much more. The finca was built to a high standard with great attention to details and top of range materials. Click on the pdf icon above the picture to view floor plans of this stunning finca.