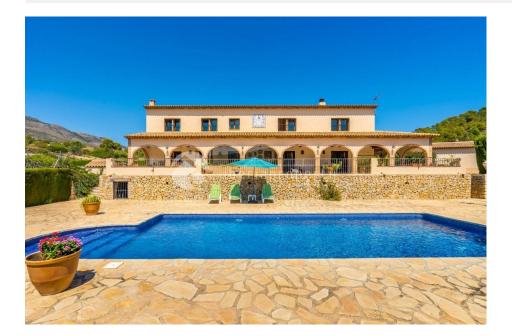

### DESCRIPTION

Accessed via a private driveway with garden at both sides, leading to the parking area with central roundabout and garage. The finca sits on a 12.000 square meters plot. The accommodation is split over two floors. The main floor comprises of impresive entrance hall with double height ceiling and internal staircase, living room with grand fireplace, separate dining area adjacent to a fully equipped kitchen with eat-in area and laundry room. Impresive 8 arched covered terrace with stunning panoramic views, office and guest WC. The top floor comprises of an oversized master bedroom with en-suite bathroom, dressing room and panoramic views, another bedroom with en-suite bathroom, two double bedrooms and a bathroom. Outside, the pool area offers plenty of space for the entertaining and is 100% secluded. Other highlights are: Several store rooms, gas central heating, parking for many cars, mature garden and much more. The finca was built to a high standard with great attention to details and top of range materials. Click on the pdf icon above the picture to view floor plans of this stunning finca.