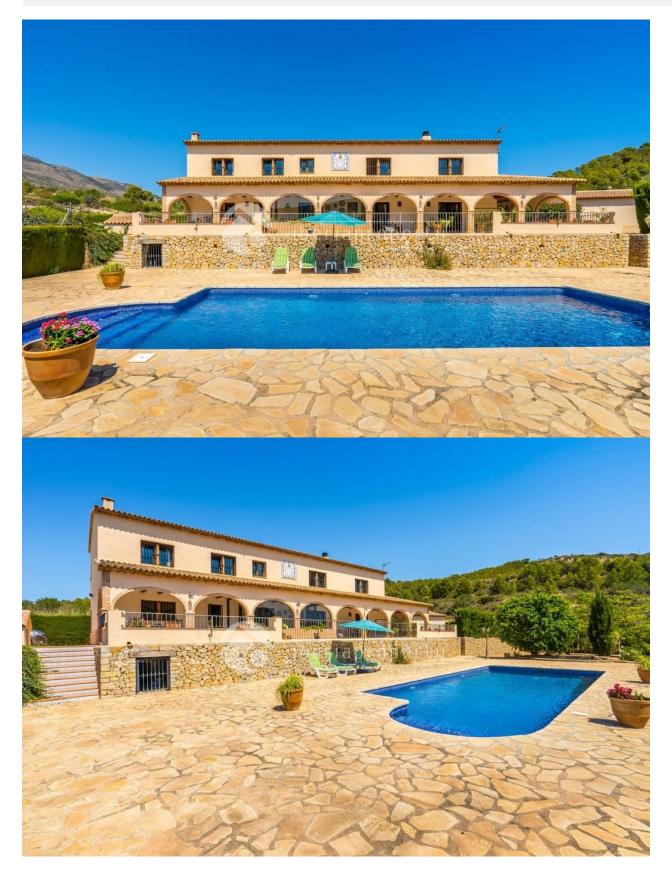

### DESCRIPTION

Accessed via a private driveway with garden at both sides, leading to the parking area with central roundabout and garage. The finca sits on a 12.000 square meters plot. The accommodation is split over two floors. The main floor comprises of impresive entrance hall with double height ceiling and internal staircase, living room with grand fireplace, separate dining area adjacent to a fully equipped kitchen with eat-in area and laundry room. Impresive 8 arched covered terrace with stunning panoramic views, office and guest WC. The top floor comprises of an oversized master bedroom with en-suite bathroom, dressing room and panoramic views, another bedroom with en-suite bathroom, two double bedrooms and a bathroom. Outside, the pool area offers plenty of space for the entertaining and is 100% secluded. Other highlights are: Several store rooms, gas central heating, parking for many cars, mature garden and much more. The finca was built to a high standard with great attention to details and top of range materials. Click on the pdf icon above the picture to view floor plans of this stunning finca.