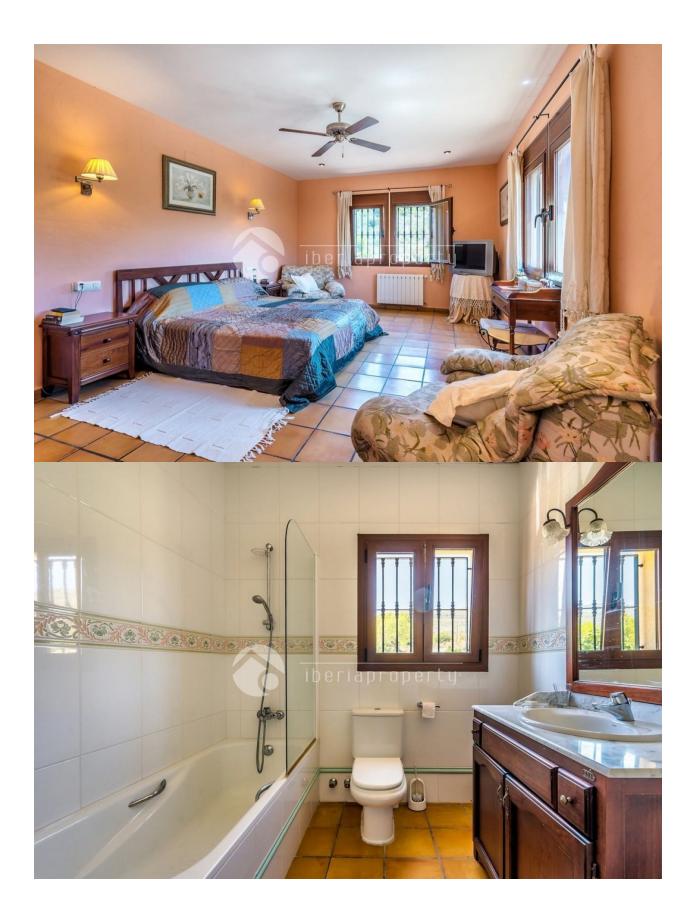

### DESCRIPTION

Accessed via a private driveway with garden at both sides, leading to the parking area with central roundabout and garage. The finca sits on a 12.000 square meters plot. The accommodation is split over two floors. The main floor comprises of impresive entrance hall with double height ceiling and internal staircase, living room with grand fireplace, separate dining area adjacent to a fully equipped kitchen with eat-in area and laundry room. Impresive 8 arched covered terrace with stunning panoramic views, office and guest WC. The top floor comprises of an oversized master bedroom with en-suite bathroom, dressing room and panoramic views, another bedroom with en-suite bathroom, two double bedrooms and a bathroom. Outside, the pool area offers plenty of space for the entertaining and is 100% secluded. Other highlights are: Several store rooms, gas central heating, parking for many cars, mature garden and much more. The finca was built to a high standard with great attention to details and top of range materials. Click on the pdf icon above the picture to view floor plans of this stunning finca.