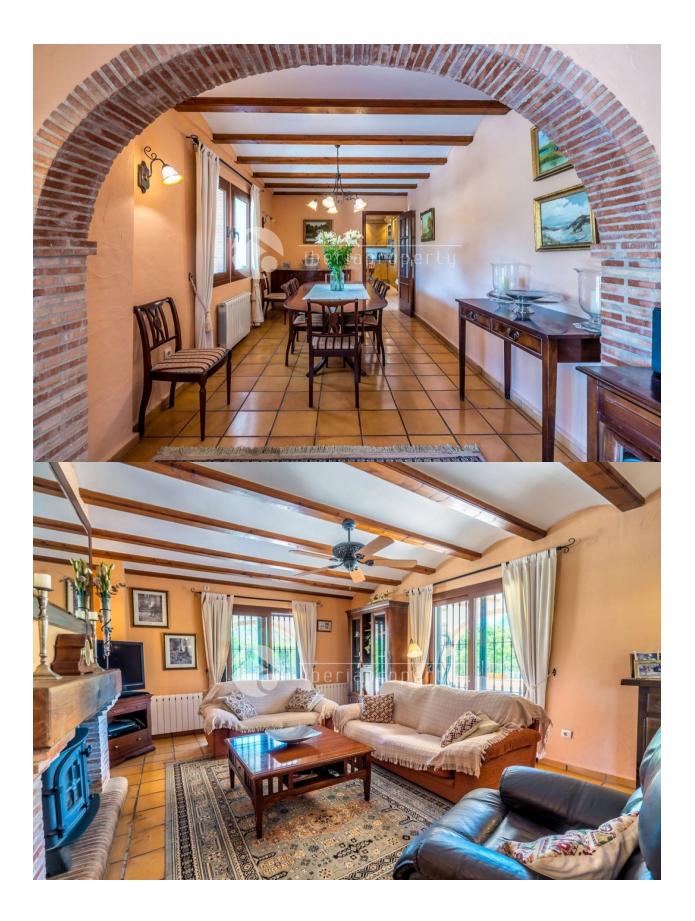

### DESCRIPTION

Accessed via a private driveway with garden at both sides, leading to the parking area with central roundabout and garage. The finca sits on a 12.000 square meters plot. The accommodation is split over two floors. The main floor comprises of impresive entrance hall with double height ceiling and internal staircase, living room with grand fireplace, separate dining area adjacent to a fully equipped kitchen with eat-in area and laundry room. Impresive 8 arched covered terrace with stunning panoramic views, office and guest WC. The top floor comprises of an oversized master bedroom with en-suite bathroom, dressing room and panoramic views, another bedroom with en-suite bathroom, two double bedrooms and a bathroom. Outside, the pool area offers plenty of space for the entertaining and is 100% secluded. Other highlights are: Several store rooms, gas central heating, parking for many cars, mature garden and much more. The finca was built to a high standard with great attention to details and top of range materials. Click on the pdf icon above the picture to view floor plans of this stunning finca.