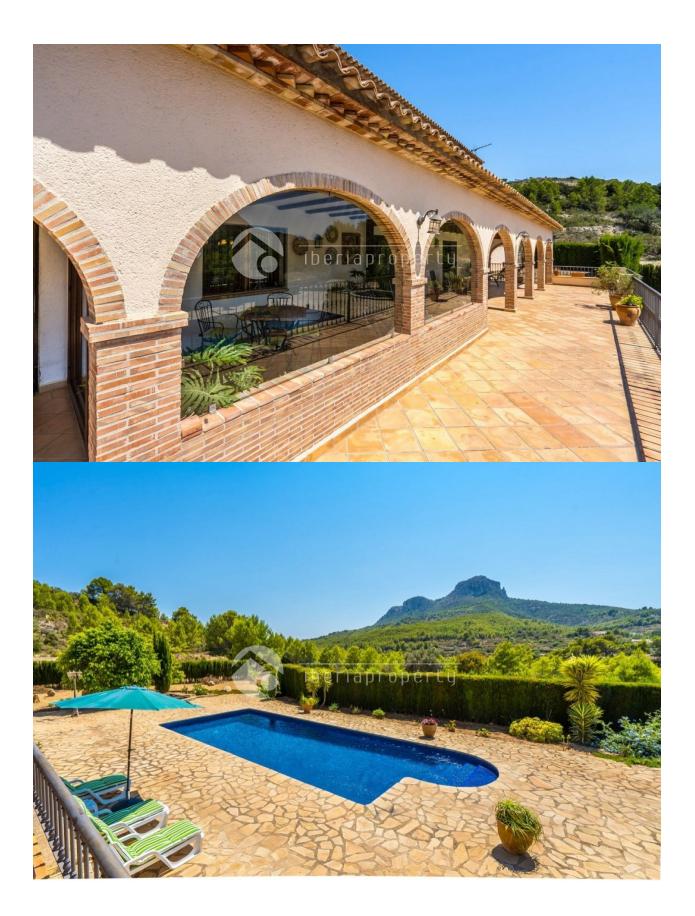

### DESCRIPTION

Accessed via a private driveway with garden at both sides, leading to the parking area with central roundabout and garage. The finca sits on a 12.000 square meters plot. The accommodation is split over two floors. The main floor comprises of impresive entrance hall with double height ceiling and internal staircase, living room with grand fireplace, separate dining area adjacent to a fully equipped kitchen with eat-in area and laundry room. Impresive 8 arched covered terrace with stunning panoramic views, office and guest WC. The top floor comprises of an oversized master bedroom with en-suite bathroom, dressing room and panoramic views, another bedroom with en-suite bathroom, two double bedrooms and a bathroom. Outside, the pool area offers plenty of space for the entertaining and is 100% secluded. Other highlights are: Several store rooms, gas central heating, parking for many cars, mature garden and much more. The finca was built to a high standard with great attention to details and top of range materials. Click on the pdf icon above the picture to view floor plans of this stunning finca.