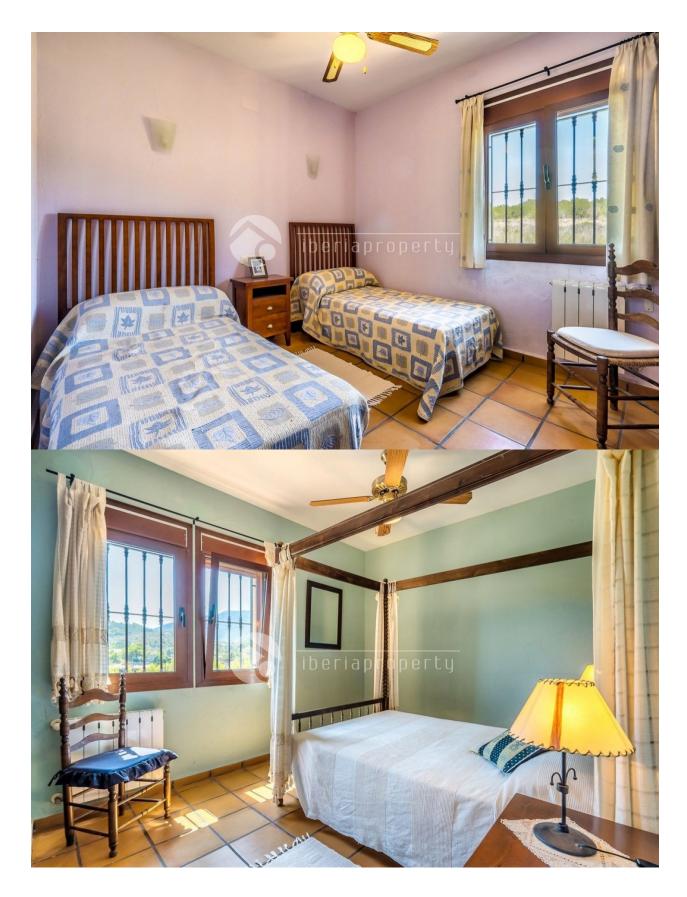

### DESCRIPTION

Accessed via a private driveway with garden at both sides, leading to the parking area with central roundabout and garage. The finca sits on a 12.000 square meters plot. The accommodation is split over two floors. The main floor comprises of impresive entrance hall with double height ceiling and internal staircase, living room with grand fireplace, separate dining area adjacent to a fully equipped kitchen with eat-in area and laundry room. Impresive 8 arched covered terrace with stunning panoramic views, office and guest WC. The top floor comprises of an oversized master bedroom with en-suite bathroom, dressing room and panoramic views, another bedroom with en-suite bathroom, two double bedrooms and a bathroom. Outside, the pool area offers plenty of space for the entertaining and is 100% secluded. Other highlights are: Several store rooms, gas central heating, parking for many cars, mature garden and much more. The finca was built to a high standard with great attention to details and top of range materials. Click on the pdf icon above the picture to view floor plans of this stunning finca.