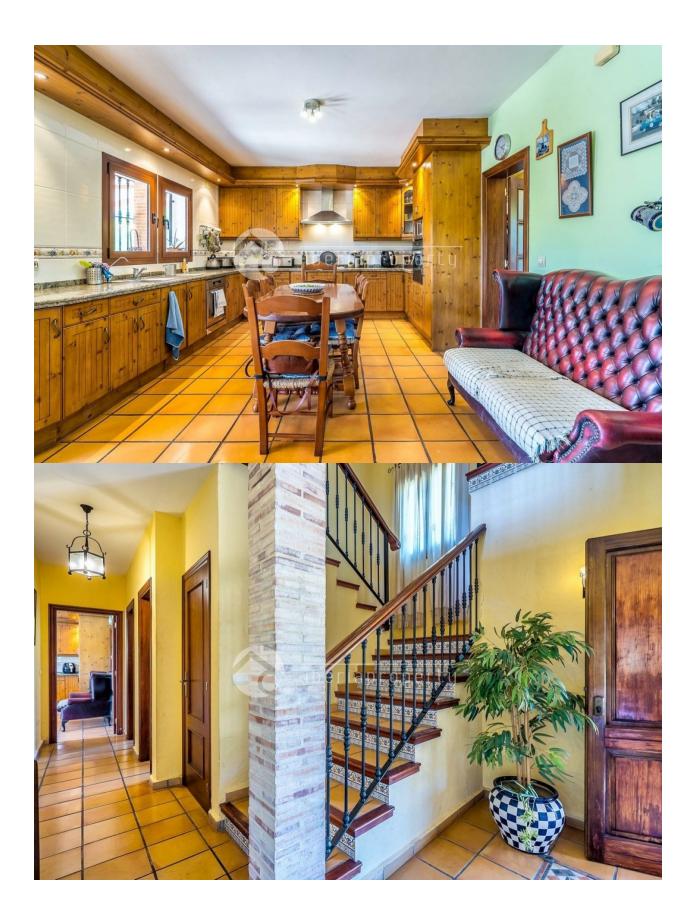

### DESCRIPTION

Accessed via a private driveway with garden at both sides, leading to the parking area with central roundabout and garage. The finca sits on a 12.000 square meters plot. The accommodation is split over two floors. The main floor comprises of impresive entrance hall with double height ceiling and internal staircase, living room with grand fireplace, separate dining area adjacent to a fully equipped kitchen with eat-in area and laundry room. Impresive 8 arched covered terrace with stunning panoramic views, office and guest WC. The top floor comprises of an oversized master bedroom with en-suite bathroom, dressing room and panoramic views, another bedroom with en-suite bathroom, two double bedrooms and a bathroom. Outside, the pool area offers plenty of space for the entertaining and is 100% secluded. Other highlights are: Several store rooms, gas central heating, parking for many cars, mature garden and much more. The finca was built to a high standard with great attention to details and top of range materials. Click on the pdf icon above the picture to view floor plans of this stunning finca.