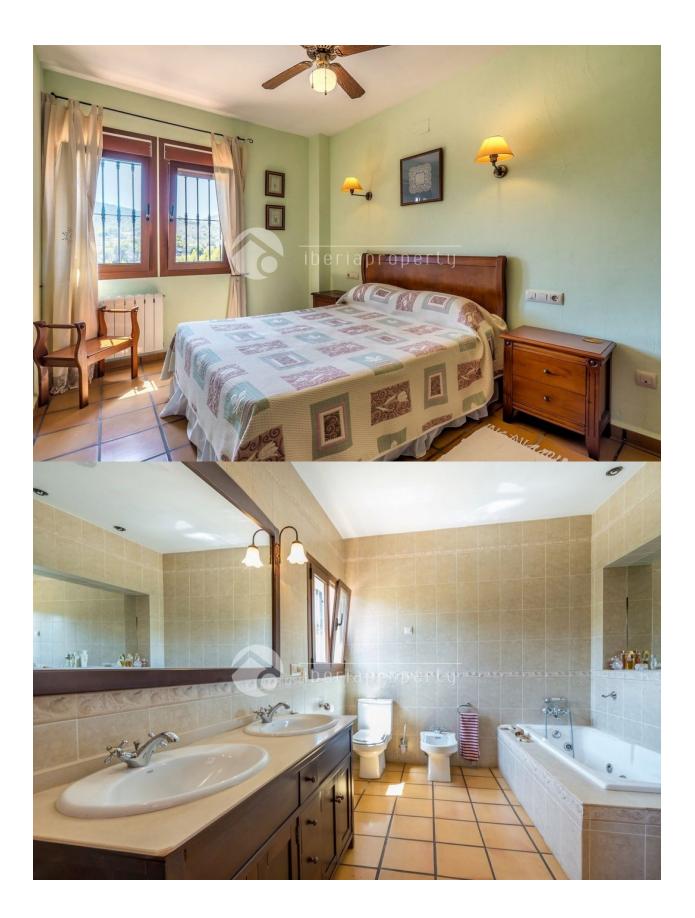

### DESCRIPTION

Accessed via a private driveway with garden at both sides, leading to the parking area with central roundabout and garage. The finca sits on a 12.000 square meters plot. The accommodation is split over two floors. The main floor comprises of impresive entrance hall with double height ceiling and internal staircase, living room with grand fireplace, separate dining area adjacent to a fully equipped kitchen with eat-in area and laundry room. Impresive 8 arched covered terrace with stunning panoramic views, office and guest WC. The top floor comprises of an oversized master bedroom with en-suite bathroom, dressing room and panoramic views, another bedroom with en-suite bathroom, two double bedrooms and a bathroom. Outside, the pool area offers plenty of space for the entertaining and is 100% secluded. Other highlights are: Several store rooms, gas central heating, parking for many cars, mature garden and much more. The finca was built to a high standard with great attention to details and top of range materials. Click on the pdf icon above the picture to view floor plans of this stunning finca.