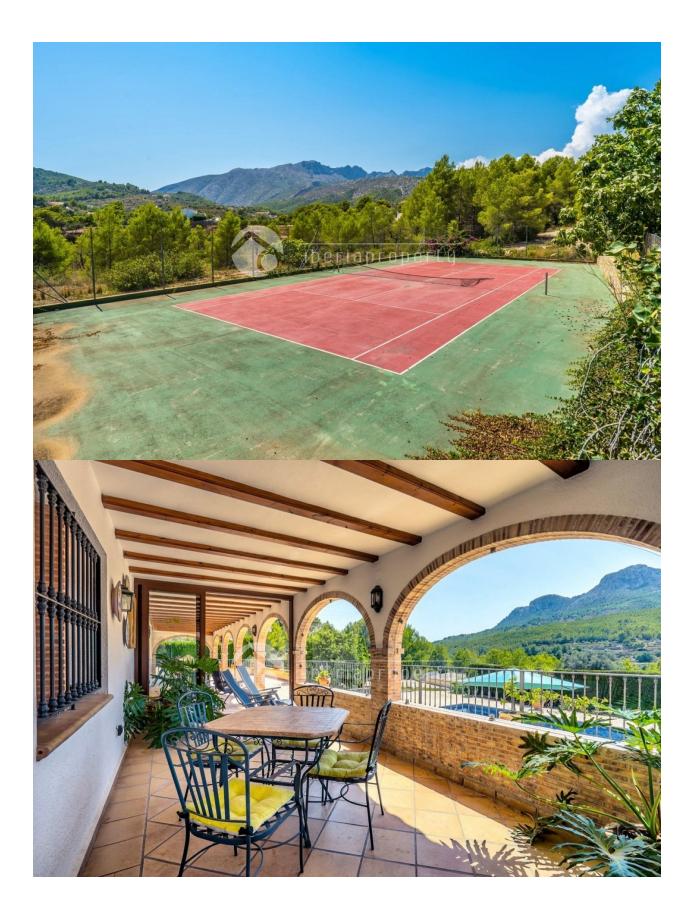

### DESCRIPTION

Accessed via a private driveway with garden at both sides, leading to the parking area with central roundabout and garage. The finca sits on a 12.000 square meters plot. The accommodation is split over two floors. The main floor comprises of impresive entrance hall with double height ceiling and internal staircase, living room with grand fireplace, separate dining area adjacent to a fully equipped kitchen with eat-in area and laundry room. Impresive 8 arched covered terrace with stunning panoramic views, office and guest WC. The top floor comprises of an oversized master bedroom with en-suite bathroom, dressing room and panoramic views, another bedroom with en-suite bathroom, two double bedrooms and a bathroom. Outside, the pool area offers plenty of space for the entertaining and is 100% secluded. Other highlights are: Several store rooms, gas central heating, parking for many cars, mature garden and much more. The finca was built to a high standard with great attention to details and top of range materials. Click on the pdf icon above the picture to view floor plans of this stunning finca.